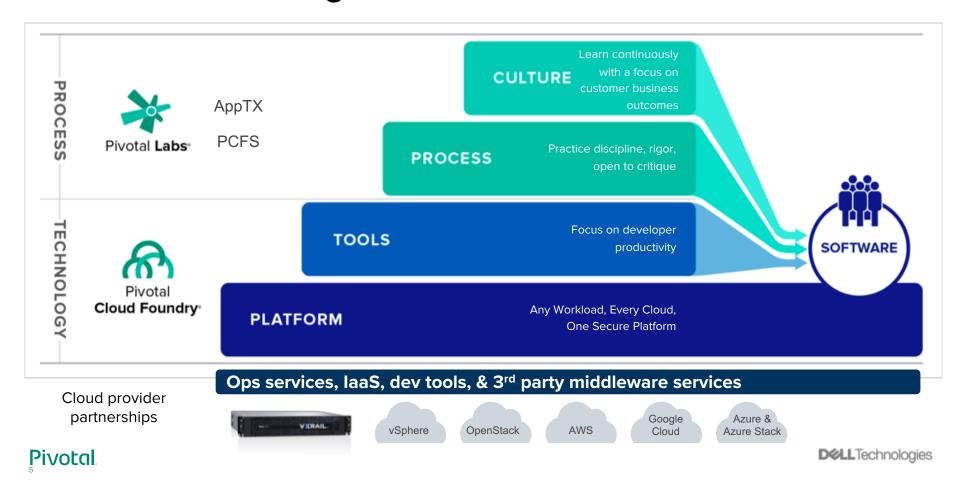

#### A full stack and services for digital transformation

**Pivotal Ready Architecture** VxRail, PAS, PKS, NSX-T, PCC

Includes Access to Backend Data Service