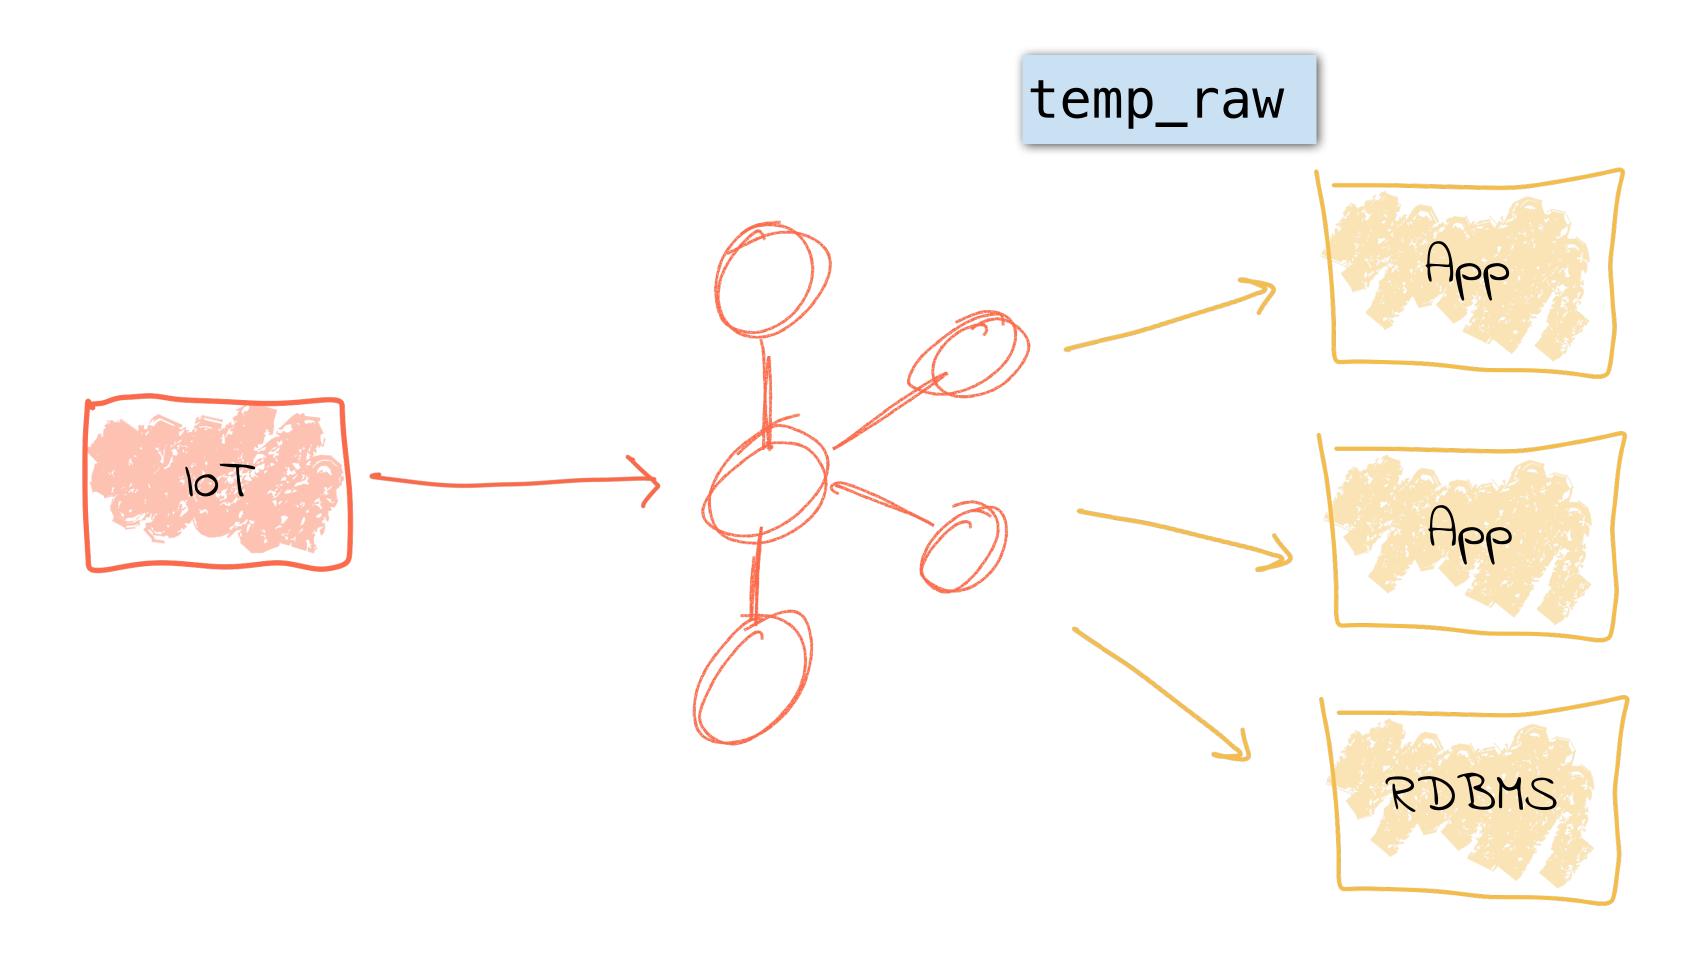

# Loose Coupling == Freedom to Evolve

# Loose Coupling == Freedom to Evolve

| sensor_id | time_epoch | reading |                                                                                                                                                                                                                                                                                                                                                                                                                                                                                                                                                                                                                                                                                                                                                                                                                                                                                                                                                                                                                                                                                                                                                                                                                                                                                                                                                                                                                                                                                                                                                                                                                                                                                                                                                                                                                                                                                                                                                                                                                                                                                                                                |
|-----------|------------|---------|--------------------------------------------------------------------------------------------------------------------------------------------------------------------------------------------------------------------------------------------------------------------------------------------------------------------------------------------------------------------------------------------------------------------------------------------------------------------------------------------------------------------------------------------------------------------------------------------------------------------------------------------------------------------------------------------------------------------------------------------------------------------------------------------------------------------------------------------------------------------------------------------------------------------------------------------------------------------------------------------------------------------------------------------------------------------------------------------------------------------------------------------------------------------------------------------------------------------------------------------------------------------------------------------------------------------------------------------------------------------------------------------------------------------------------------------------------------------------------------------------------------------------------------------------------------------------------------------------------------------------------------------------------------------------------------------------------------------------------------------------------------------------------------------------------------------------------------------------------------------------------------------------------------------------------------------------------------------------------------------------------------------------------------------------------------------------------------------------------------------------------|
| 42        | 1551136074 | 13.05   | temp_raw                                                                                                                                                                                                                                                                                                                                                                                                                                                                                                                                                                                                                                                                                                                                                                                                                                                                                                                                                                                                                                                                                                                                                                                                                                                                                                                                                                                                                                                                                                                                                                                                                                                                                                                                                                                                                                                                                                                                                                                                                                                                                                                       |
| 42        | 1551136125 | 13.11   |                                                                                                                                                                                                                                                                                                                                                                                                                                                                                                                                                                                                                                                                                                                                                                                                                                                                                                                                                                                                                                                                                                                                                                                                                                                                                                                                                                                                                                                                                                                                                                                                                                                                                                                                                                                                                                                                                                                                                                                                                                                                                                                                |
|           | 1551136125 | 13.11   |                                                                                                                                                                                                                                                                                                                                                                                                                                                                                                                                                                                                                                                                                                                                                                                                                                                                                                                                                                                                                                                                                                                                                                                                                                                                                                                                                                                                                                                                                                                                                                                                                                                                                                                                                                                                                                                                                                                                                                                                                                                                                                                                |
| 42        | 1551138129 | 13.04   | THEP AND THE PROPERTY OF THE P |
|           |            |         | App  RDBMS                                                                                                                                                                                                                                                                                                                                                                                                                                                                                                                                                                                                                                                                                                                                                                                                                                                                                                                                                                                                                                                                                                                                                                                                                                                                                                                                                                                                                                                                                                                                                                                                                                                                                                                                                                                                                                                                                                                                                                                                                                                                                                                     |