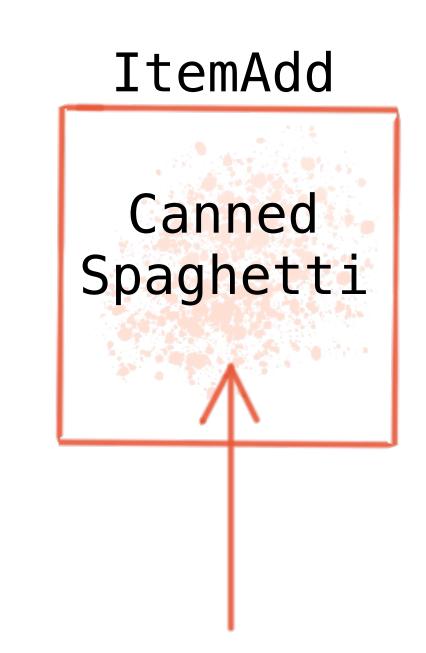

ItemAdd

Baked Beans ItemRemove

Baked Beans ItemAdd

Canned Spaghetti **Basket** 

Bread

Canned Spaghetti