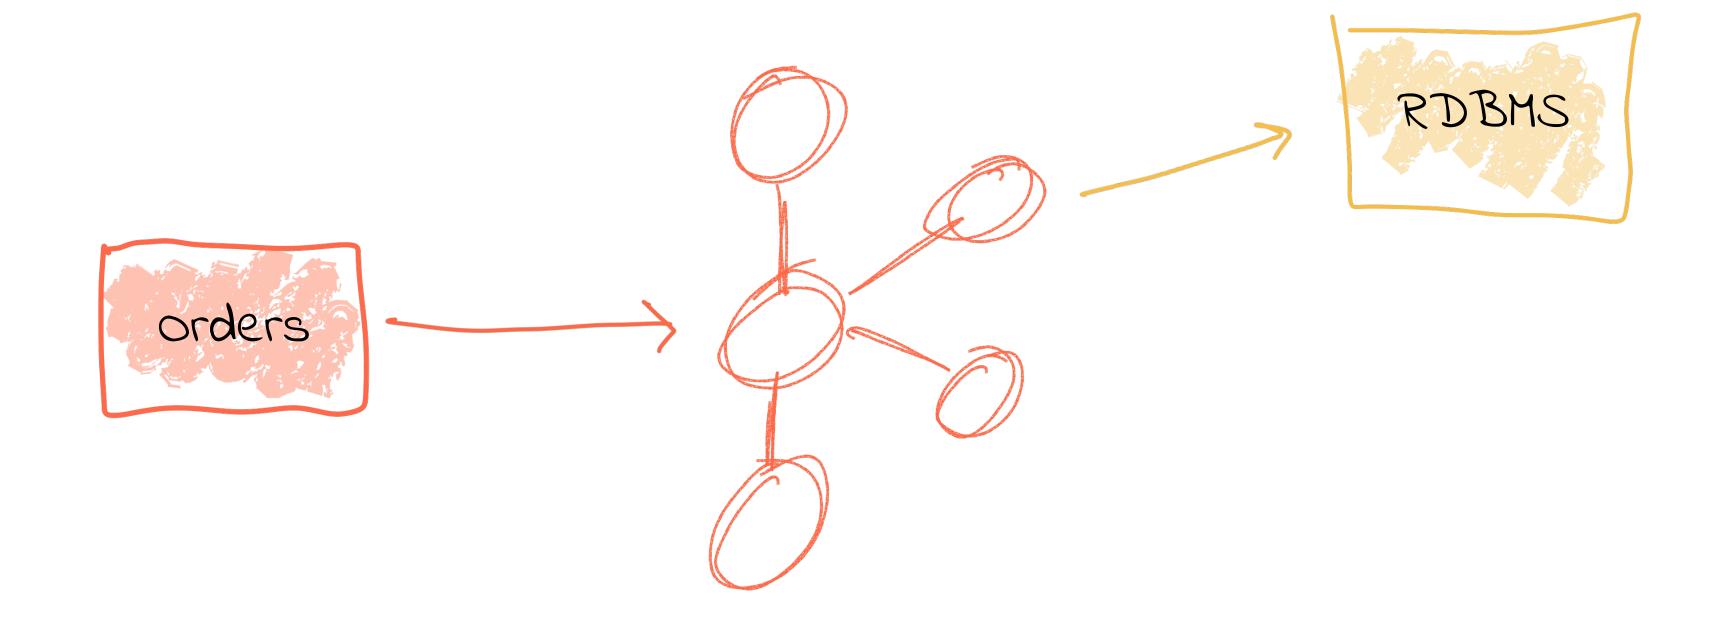

# Loose Coupling == Freedom to Evolve

# Loose Coupling == Freedom to Evolve

| sensor_id | time_epoch | reading |                                                                                                                                                                                                                                                                                                                                                                                                                                                                                                                                                                                                                                                                                                                                                                                                                                                                                                                                                                                                                                                                                                                                                                                                                                                                                                                                                                                                                                                                                                                                                                                                                                                                                                                                                                                                                                                                                                                                                                                                                                                                                                                                |
|-----------|------------|---------|--------------------------------------------------------------------------------------------------------------------------------------------------------------------------------------------------------------------------------------------------------------------------------------------------------------------------------------------------------------------------------------------------------------------------------------------------------------------------------------------------------------------------------------------------------------------------------------------------------------------------------------------------------------------------------------------------------------------------------------------------------------------------------------------------------------------------------------------------------------------------------------------------------------------------------------------------------------------------------------------------------------------------------------------------------------------------------------------------------------------------------------------------------------------------------------------------------------------------------------------------------------------------------------------------------------------------------------------------------------------------------------------------------------------------------------------------------------------------------------------------------------------------------------------------------------------------------------------------------------------------------------------------------------------------------------------------------------------------------------------------------------------------------------------------------------------------------------------------------------------------------------------------------------------------------------------------------------------------------------------------------------------------------------------------------------------------------------------------------------------------------|
| 42        | 1551136074 | 13.05   | temp_raw                                                                                                                                                                                                                                                                                                                                                                                                                                                                                                                                                                                                                                                                                                                                                                                                                                                                                                                                                                                                                                                                                                                                                                                                                                                                                                                                                                                                                                                                                                                                                                                                                                                                                                                                                                                                                                                                                                                                                                                                                                                                                                                       |
| 42        | 1551136125 | 13.11   |                                                                                                                                                                                                                                                                                                                                                                                                                                                                                                                                                                                                                                                                                                                                                                                                                                                                                                                                                                                                                                                                                                                                                                                                                                                                                                                                                                                                                                                                                                                                                                                                                                                                                                                                                                                                                                                                                                                                                                                                                                                                                                                                |
|           | 1551136125 | 13.11   |                                                                                                                                                                                                                                                                                                                                                                                                                                                                                                                                                                                                                                                                                                                                                                                                                                                                                                                                                                                                                                                                                                                                                                                                                                                                                                                                                                                                                                                                                                                                                                                                                                                                                                                                                                                                                                                                                                                                                                                                                                                                                                                                |
| 42        | 1551138129 | 13.04   | THEP AND THE PROPERTY OF THE P |
|           |            |         | App  RDBMS                                                                                                                                                                                                                                                                                                                                                                                                                                                                                                                                                                                                                                                                                                                                                                                                                                                                                                                                                                                                                                                                                                                                                                                                                                                                                                                                                                                                                                                                                                                                                                                                                                                                                                                                                                                                                                                                                                                                                                                                                                                                                                                     |