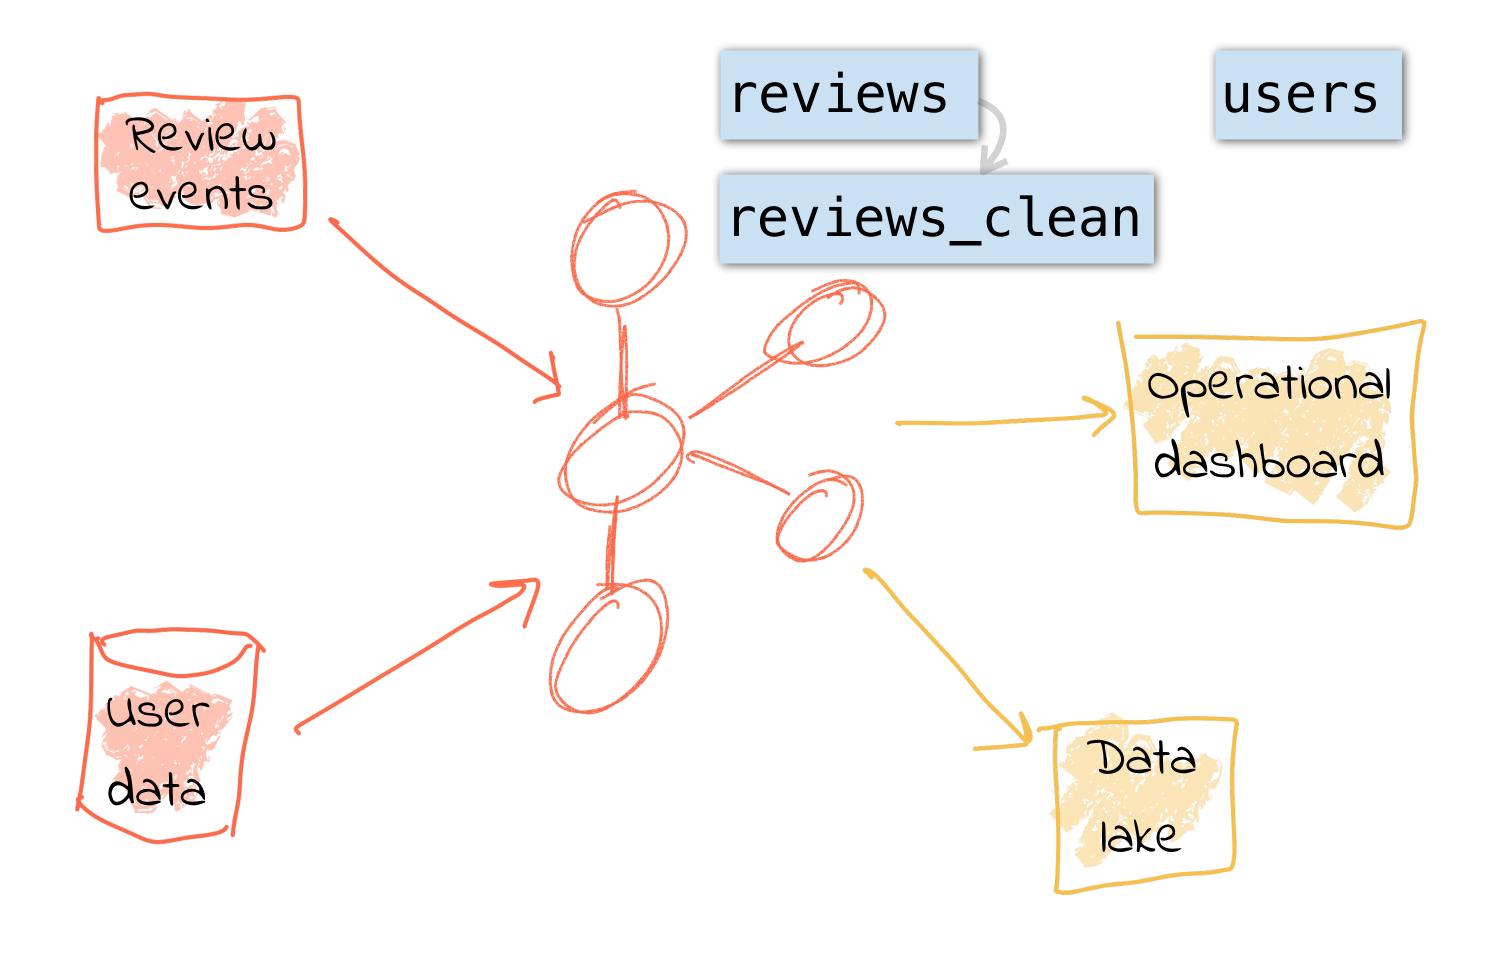

Bread
Canned
Spaghetti



Basket
Bread
Canned
Spaghetti





Event Steam

ItemAdd

Bread

ItemAdd

Baked Beans ItemRemove

Baked Beans ItemAdd

Canned Spaghetti **Basket** 

Bread

Canned Spaghetti



#### Databases







## The Stream/Table Duality Table @rmoff #KScope19

#### Stream

|  | Account ID | Amount |
|--|------------|--------|
|  | 12345      | + €50  |
|  | 12345      | + €25  |
|  | 12345      | -€60   |

| Account ID | Balance |
|------------|---------|
| 12345      | €50     |

| Account ID | Balance |
|------------|---------|
| 12345      | €75     |

| Account ID | Balance |
|------------|---------|
| 12345      | €15     |





## What is an Event Streaming Platform?





#### Immutable Event Log







#### Events in Action





#### Events in Action





























```
CREATE STREAM unhappy_vips AS
                               SELECT * FROM enriched_reviews
                               WHERE rating < 3
                                      status = 'Platinum';
                               AND
                      reviews
                                        users
Review
events
                      reviews_clean
                      enriched_reviews
                                      July ational
                                         board
                      unhappy_vips
User
                                   Data
data
                                   lake
               Join events to
              users, and filter
```





















# Side-by-Side Tech Evaluation





# Side-by-Side Tech Evaluation





# S