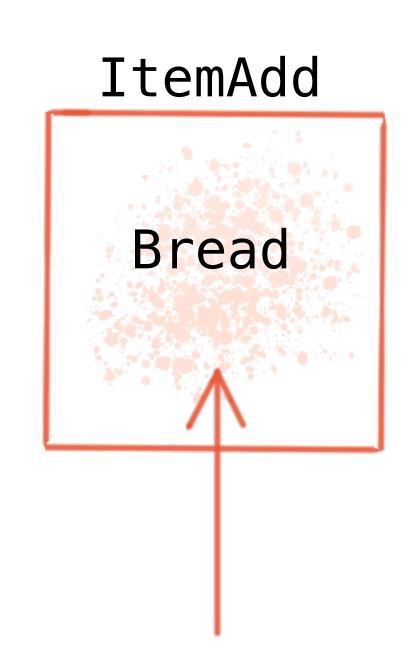

## A Sensor Reading

Basket Bread Canned Spaghetti

ItemAdd

Basket
Bread
Canned
Spaghetti

Basket
Bread
Canned
Spaghetti

Event Steam

ItemAdd

Bread