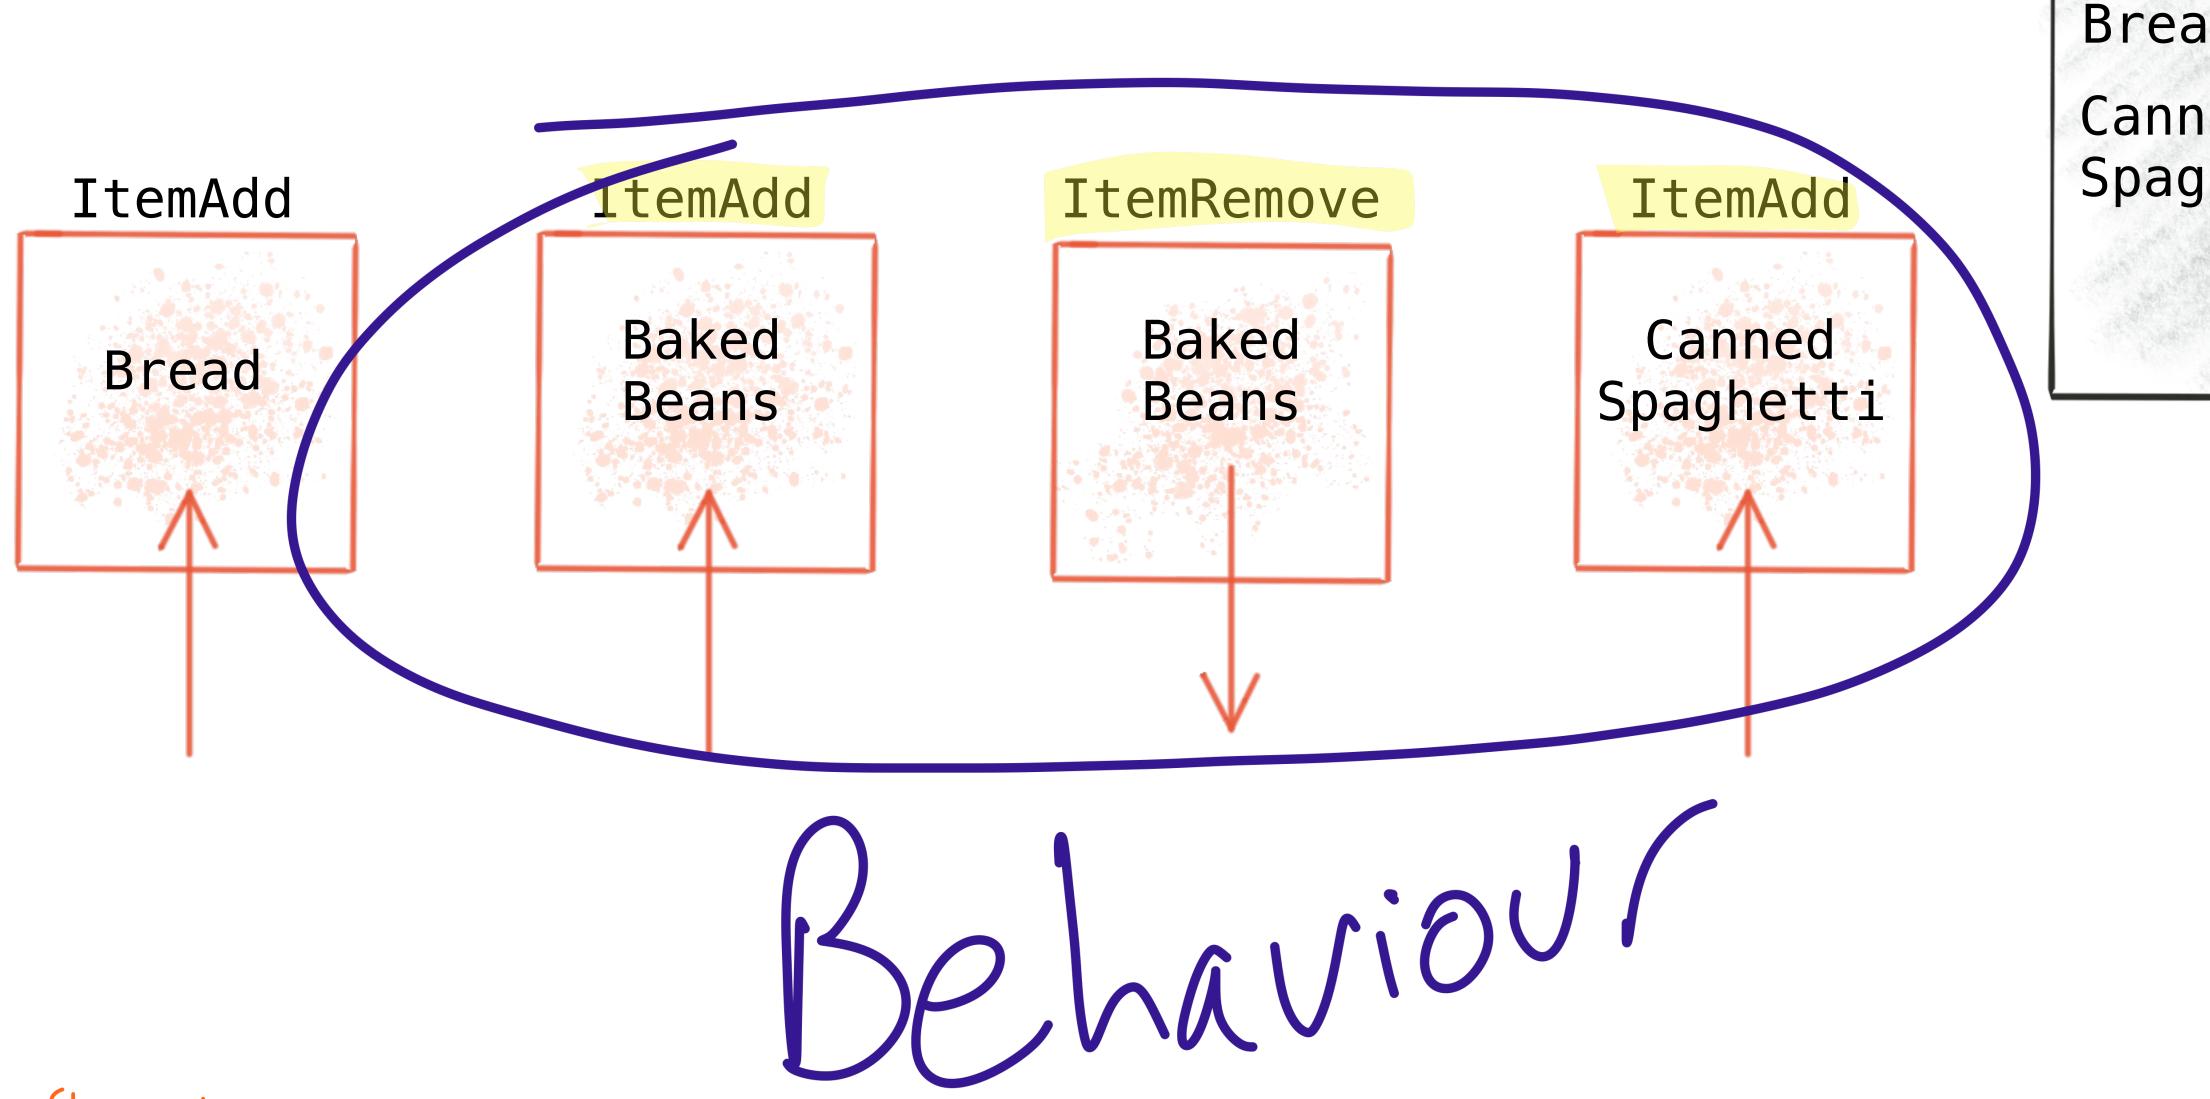

## A Sensor Reading

Basket Bread Canned Spaghetti

ItemAdd

Basket
Bread
Canned
Spaghetti

Basket
Bread
Canned
Spaghetti

Event Steam

ItemAdd

Bread

ItemAdd

Baked Beans ItemRemove

Baked Beans ItemAdd

Canned Spaghetti **Basket** 

Bread

Canned Spaghetti