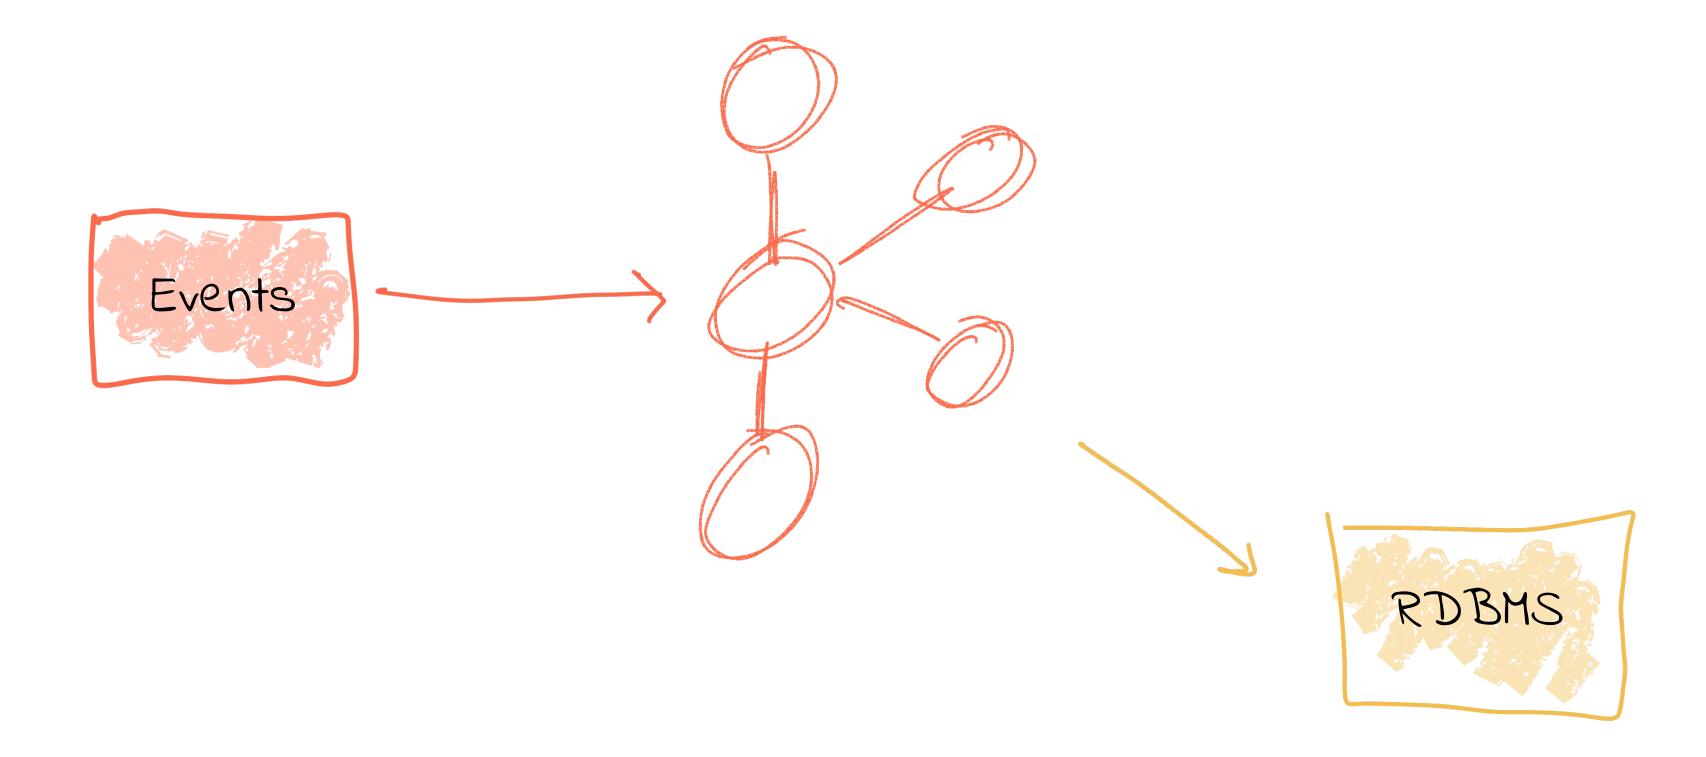

ble Event Log







#### Events in Action





#### Events in Action





























```
CREATE STREAM unhappy_vips AS
                               SELECT * FROM enriched_reviews
                               WHERE rating < 3
                                      status = 'Platinum';
                               AND
                      reviews
                                        users
Review
events
                      reviews_clean
                      enriched_reviews
                                      July ational
                                         board
                      unhappy_vips
User
                                   Data
data
                                   lake
               Join events to
              users, and filter
```





















# Side-by-Side Tech Evaluation





# Side-by-Side Tech Evaluation





# Side-by-Side Tech Evaluation





#### Evolve Data Sources





#### Evolve Data Sources





#### Evolve Data Sources





# Tight Coupling != Flexible





# Tight Coupling != Flexible





# Tight Coupling != Flexible





# Loose Coupling == Freedom to Evolve





# Loose Coupling == Freedom to Evolve





# Loose Coupling == Freedom to Evolve









| sensor_id | time_epoch | reading |