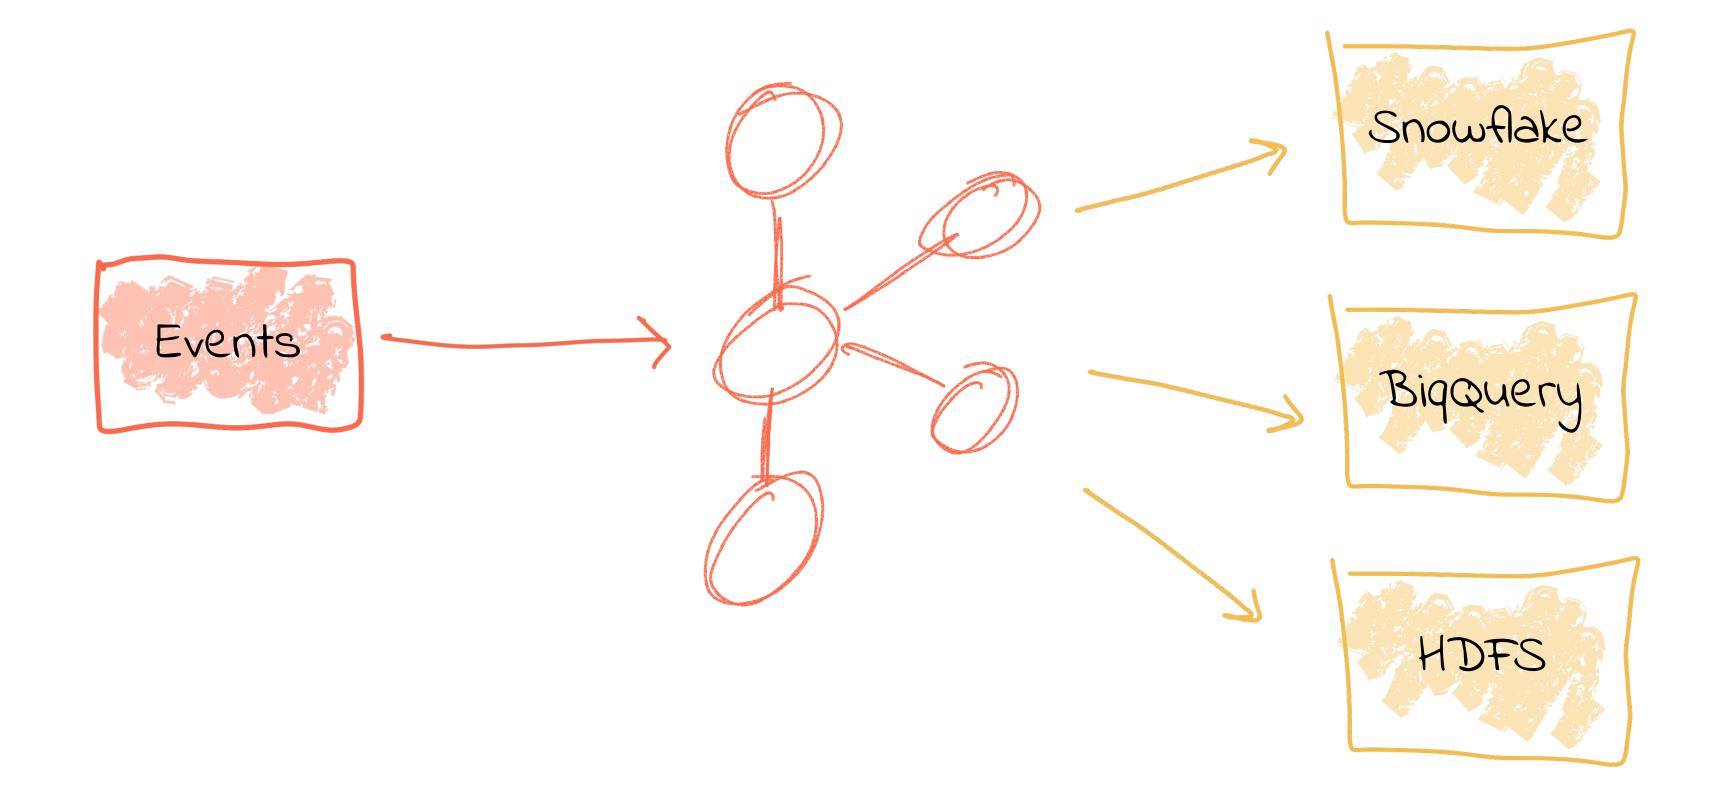

unhappy_vips AS
                               SELECT * FROM enriched_reviews
                               WHERE rating < 3
                                      status = 'Platinum';
                               AND
                      reviews
                                        users
Review
events
                      reviews_clean
                      enriched_reviews
                                      July ational
                                         board
                      unhappy_vips
User
                                   Data
data
                                   lake
               Join events to
              users, and filter
```





















# Side-by-Side Tech Evaluation





# Side-by-Side Tech Evaluation





# Side-by-Side Tech Evaluation





#### Evolve Data Sources





#### Evolve Data Sources





#### Evolve Data Sources





# Tight Coupling != Flexible





# Tight Coupling != Flexible





# Tight Coupling != Flexible





# Loose Coupling == Freedom to Evolve





# Loose Coupling == Freedom to Evolve





# Loose Coupling == Freedom to Evolve









| sensor_id | time_epoch | reading |