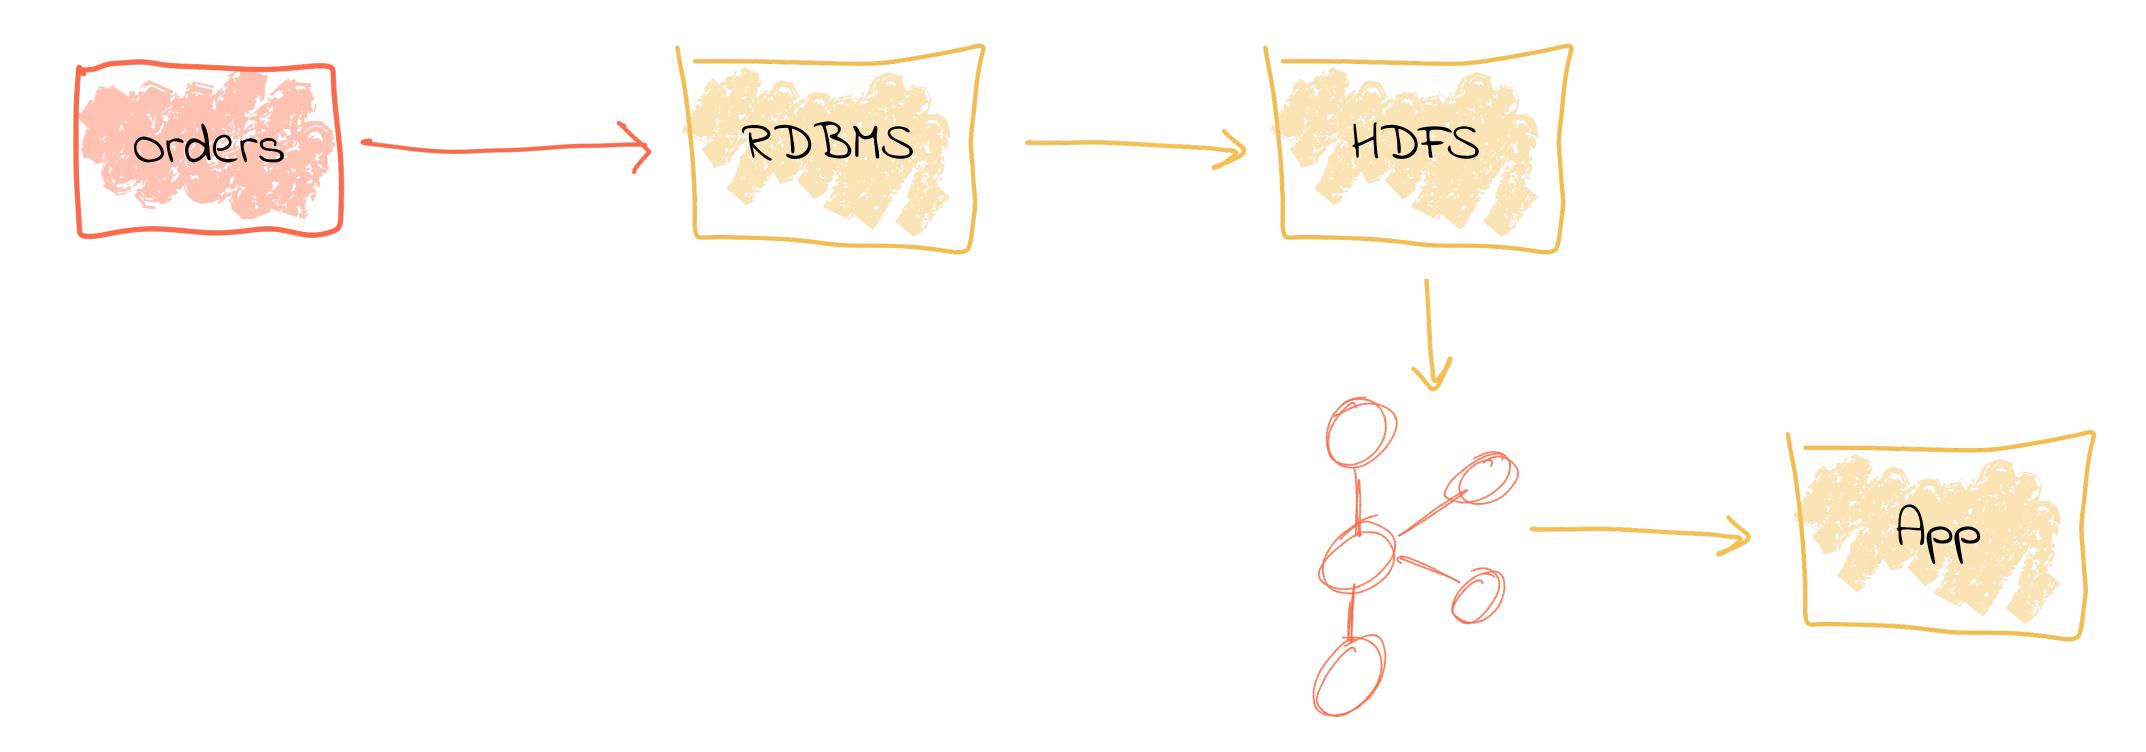

AND
                      reviews
                                        users
Review
events
                      reviews_clean
                      enriched_reviews
                                      July ational
                                         board
                      unhappy_vips
User
                                   Data
data
                                   lake
               Join events to
              users, and filter
```





















# Side-by-Side Tech Evaluation





# Side-by-Side Tech Evaluation





# Side-by-Side Tech Evaluation





#### Evolve Data Sources





#### Evolve Data Sources





#### Evolve Data Sources





# Tight Coupling != Flexible





# Tight Coupling != Flexible





# Tight Coupling != Flexible





# Loose Coupling == Freedom to Evolve





# Loose Coupling == Freedom to Evolve





# Loose Coupling == Freedom to Evolve









| sensor_id | time_epoch | reading |