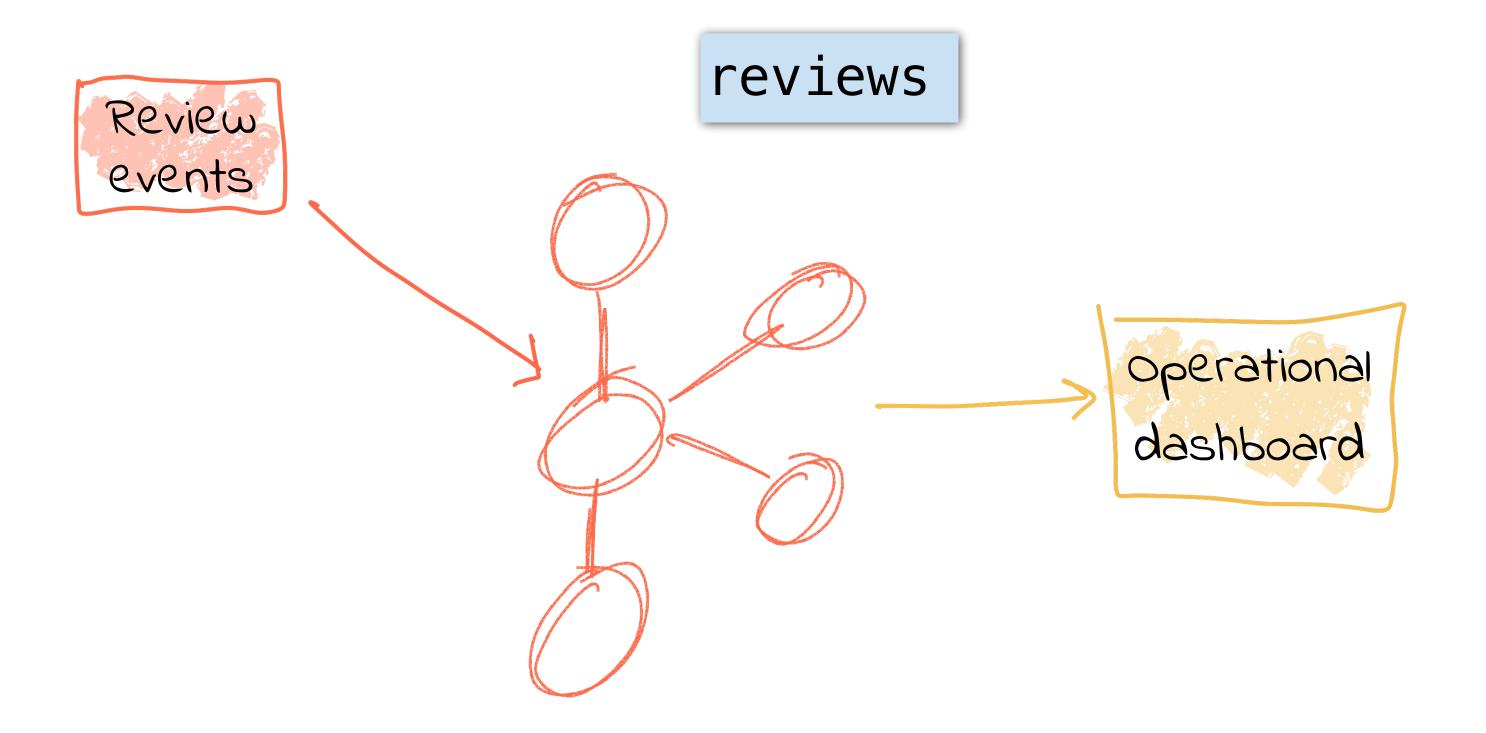

dd







Basket
Bread
Canned
Spaghetti



Basket
Bread
Canned
Spaghetti





Event Steam

ItemAdd

Bread

ItemAdd

Baked Beans ItemRemove

Baked Beans ItemAdd

Canned Spaghetti **Basket** 

Bread

Canned Spaghetti



#### Databases







## The Stream/Table Duality Table @rmoff #KScope19

#### Stream

|  | Account ID | Amount |
|--|------------|--------|
|  | 12345      | + €50  |
|  | 12345      | + €25  |
|  | 12345      | -€60   |

| Account ID | Balance |
|------------|---------|
| 12345      | €50     |

| Account ID | Balance |
|------------|---------|
| 12345      | €75     |

| Account ID | Balance |
|------------|---------|
| 12345      | €15     |





## What is an Event Streaming Platform?





#### Immutable Event Log







#### Events in Action





#### Events in Action





























```
CREATE STREAM unhappy_vips AS
                               SELECT * FROM enriched_reviews
                               WHERE rating < 3
                                      status = 'Platinum';
                               AND
                      reviews
                                        users
Review
events
                      reviews_clean
                      enriched_reviews
                                      July ational
                                         board
                      unhappy_vips
User
                                   Data
data
                                   lake
               Join events to
              users, and filter
```





















# Side-by-Side Tech Evaluation





# Side-by-Side Tech Eva