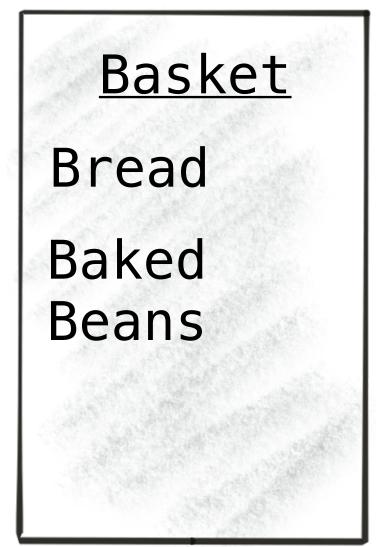

ItemAdd

Baked Beans ItemRemove

Baked Beans ItemAdd

Canned Spaghetti **Basket** 

Bread

Canned Spaghetti