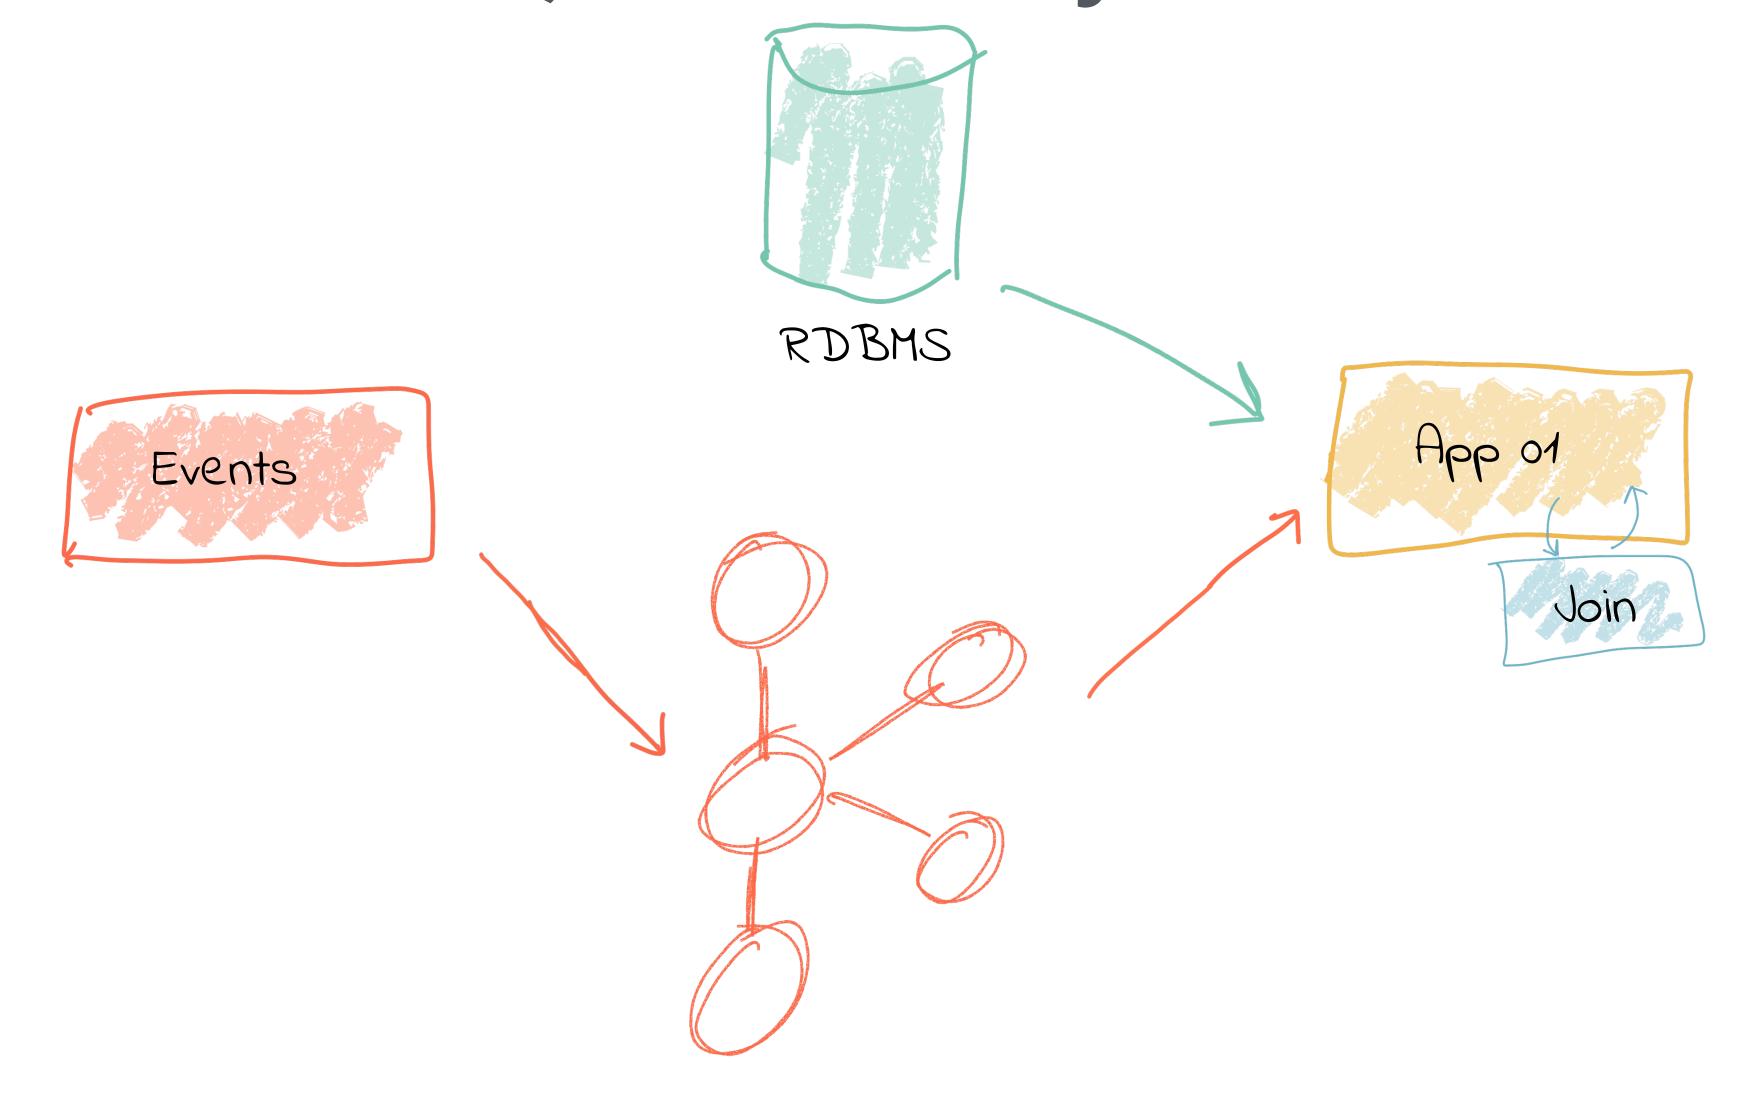

DBMS Cleanse |



|           |            |          | temp_clean |                  |         |
|-----------|------------|----------|------------|------------------|---------|
| sensor_id | time_epoch | reading  | SCIIS      | or_id time_epoch | reading |
| 42        | 1551136074 |          | 42         | 1551136074       | 13.05   |
| 42        | 1551136125 | 13.11    | 42         | 1551136125       | 13.11   |
|           | 1551136125 | 13.11    | 42         | 1551138129       | 13.04   |
| 42        | 1551138129 | 13.04    |            |                  |         |
|           |            | temp_raw |            | RDBMS            |         |
|           |            |          | ENSOR_ID   |                  |         |

IS NOT NULL

#### Transform Once, Use Many: Data Enrichment





#### Transform Once, Use Many: Data Enrichment





#### Transform Once, Use Many: Data Enrichment











#### @rmoff #KScope19







## http://cnfl.io/book-bundle













# confluent.io/download



#