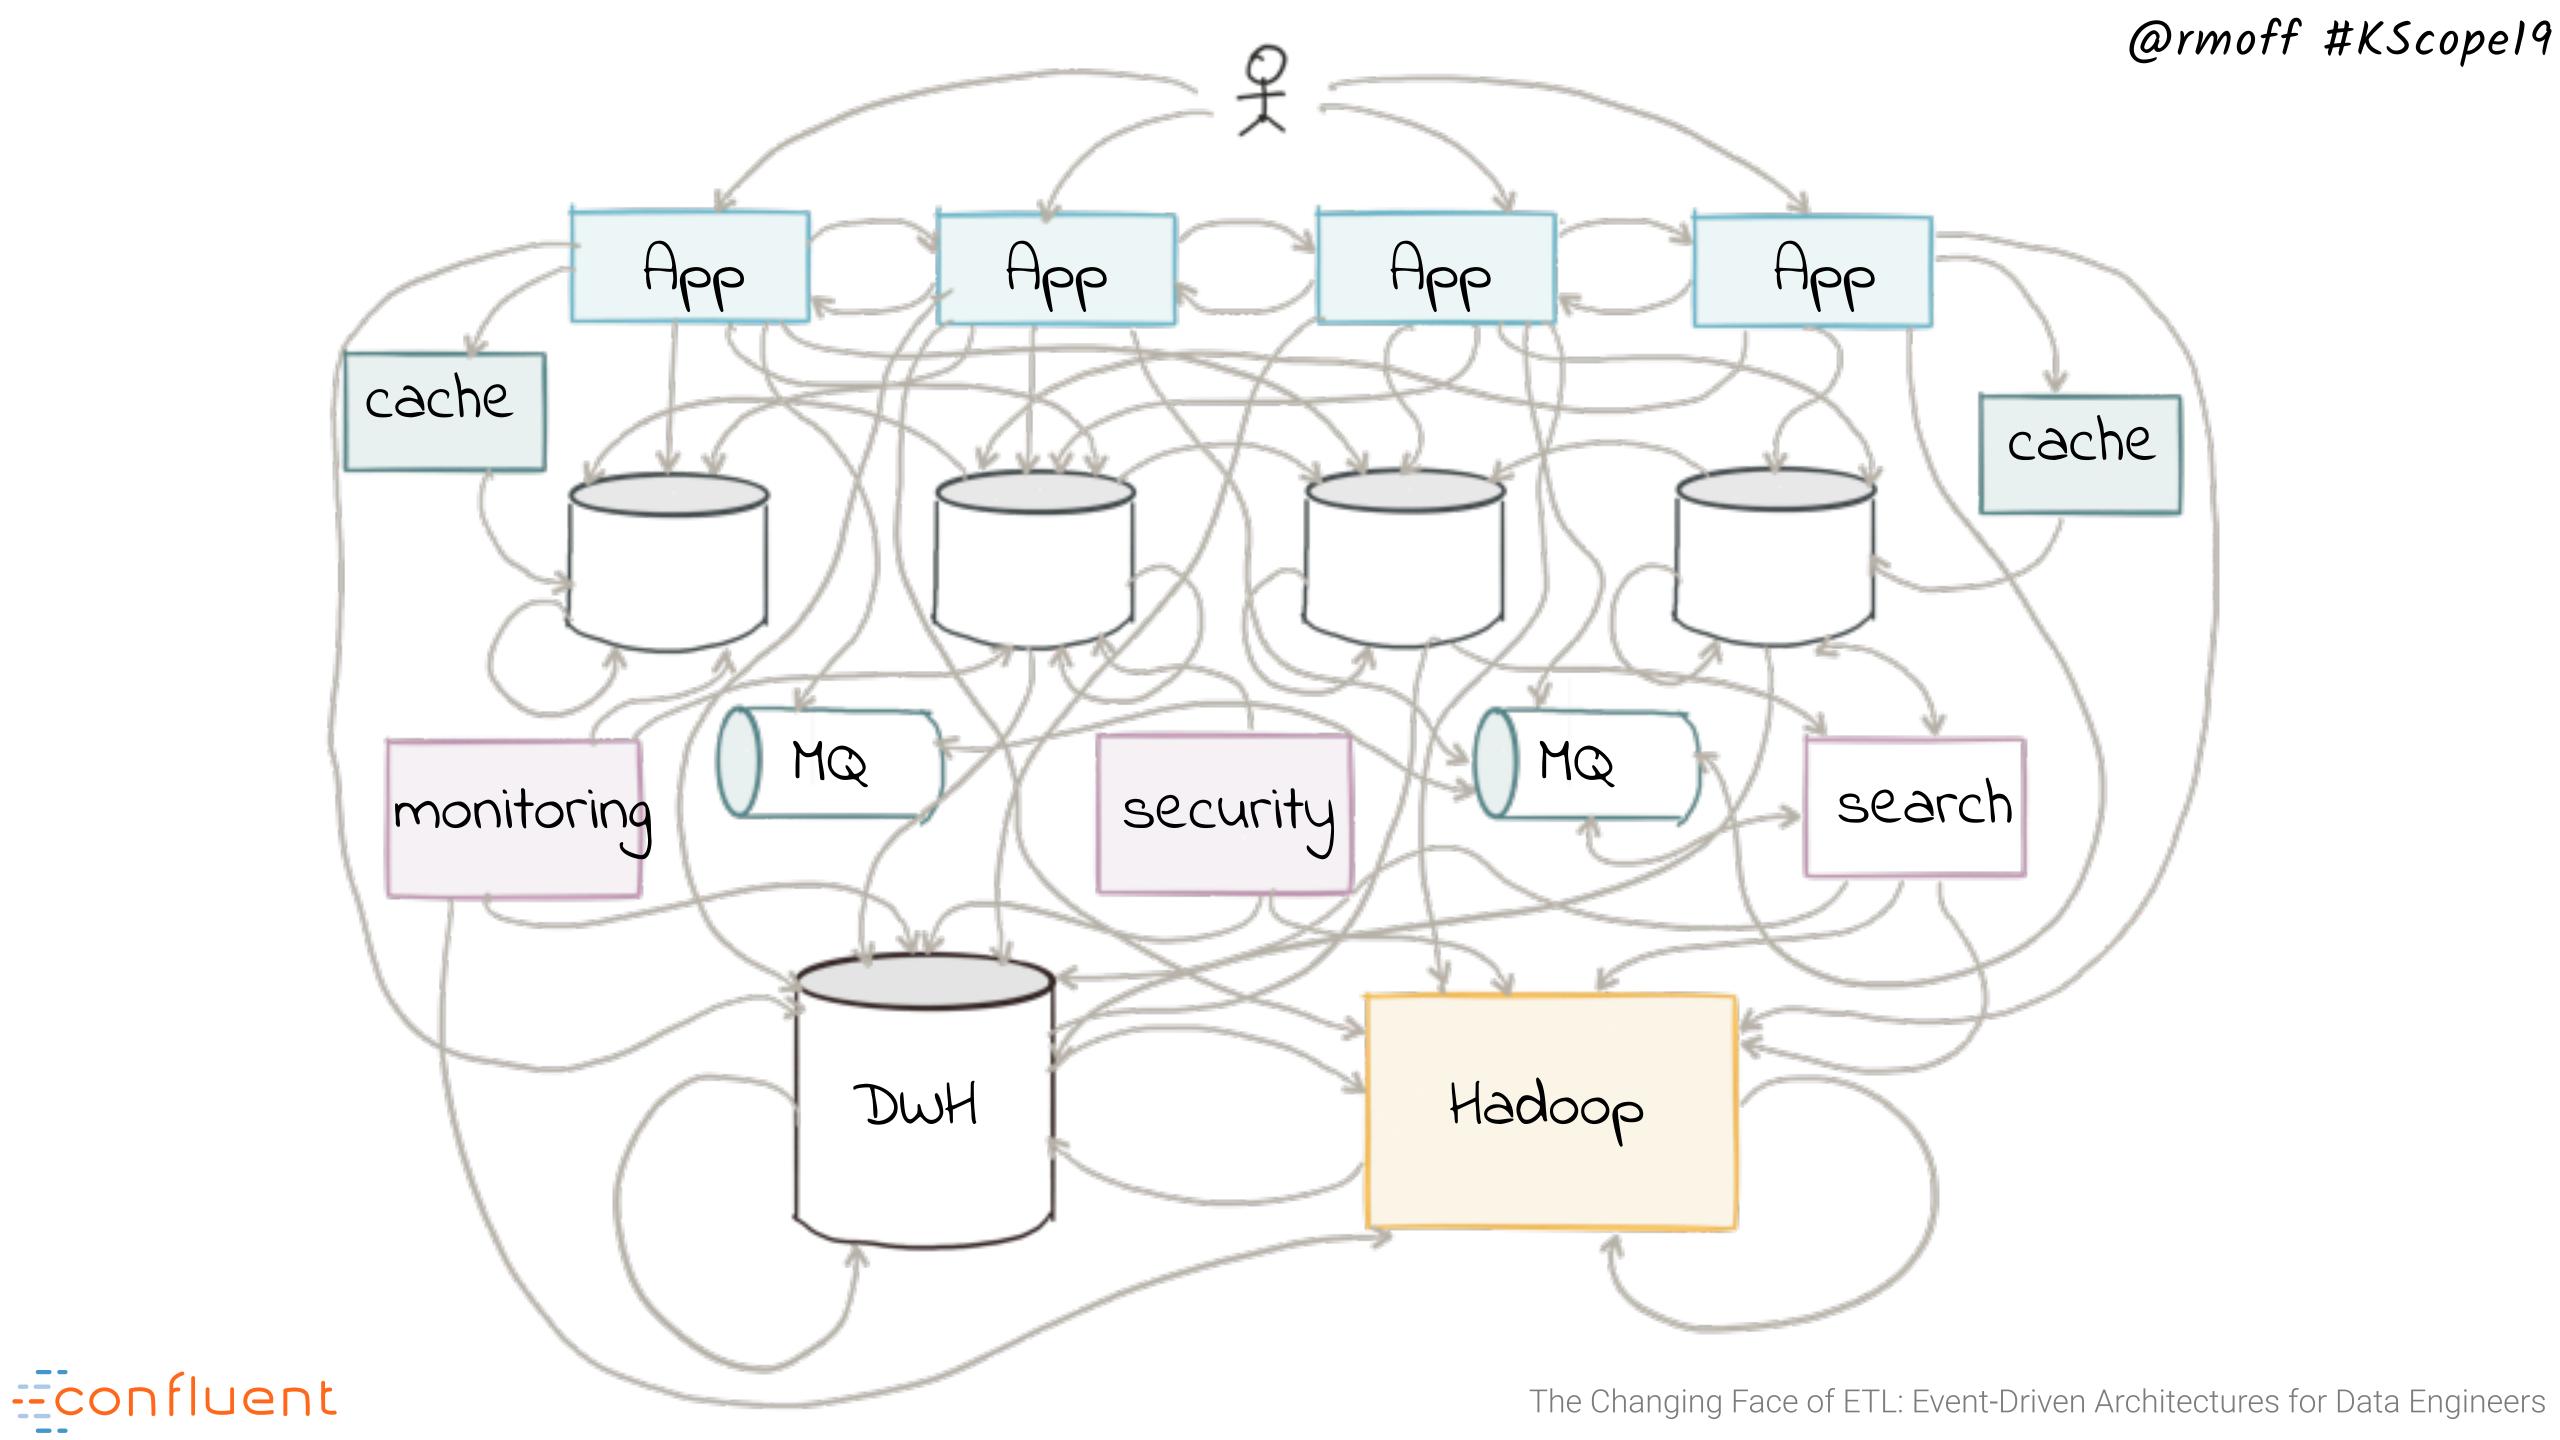

-----------|----------|------------|------------------|---------|
| sensor_id | time_epoch | reading  | SCIIS      | or_id time_epoch | reading |
| 42        | 1551136074 |          | 42         | 1551136074       | 13.05   |
| 42        | 1551136125 | 13.11    | 42         | 1551136125       | 13.11   |
|           | 1551136125 | 13.11    | 42         | 1551138129       | 13.04   |
| 42        | 1551138129 | 13.04    |            |                  |         |
|           |            | temp_raw |            | RDBMS            |         |
|           |            |          | ENSOR_ID   |                  |         |

IS NOT NULL

#### Transform Once, Use Many: Data Enrichment





#### Transform Once, Use Many: Data Enrichment





#### Transform Once, Use Many: Data Enrichment











#### @rmoff #KScope19







## http://cnfl.io/book-bundle













# confluent.io/download



#