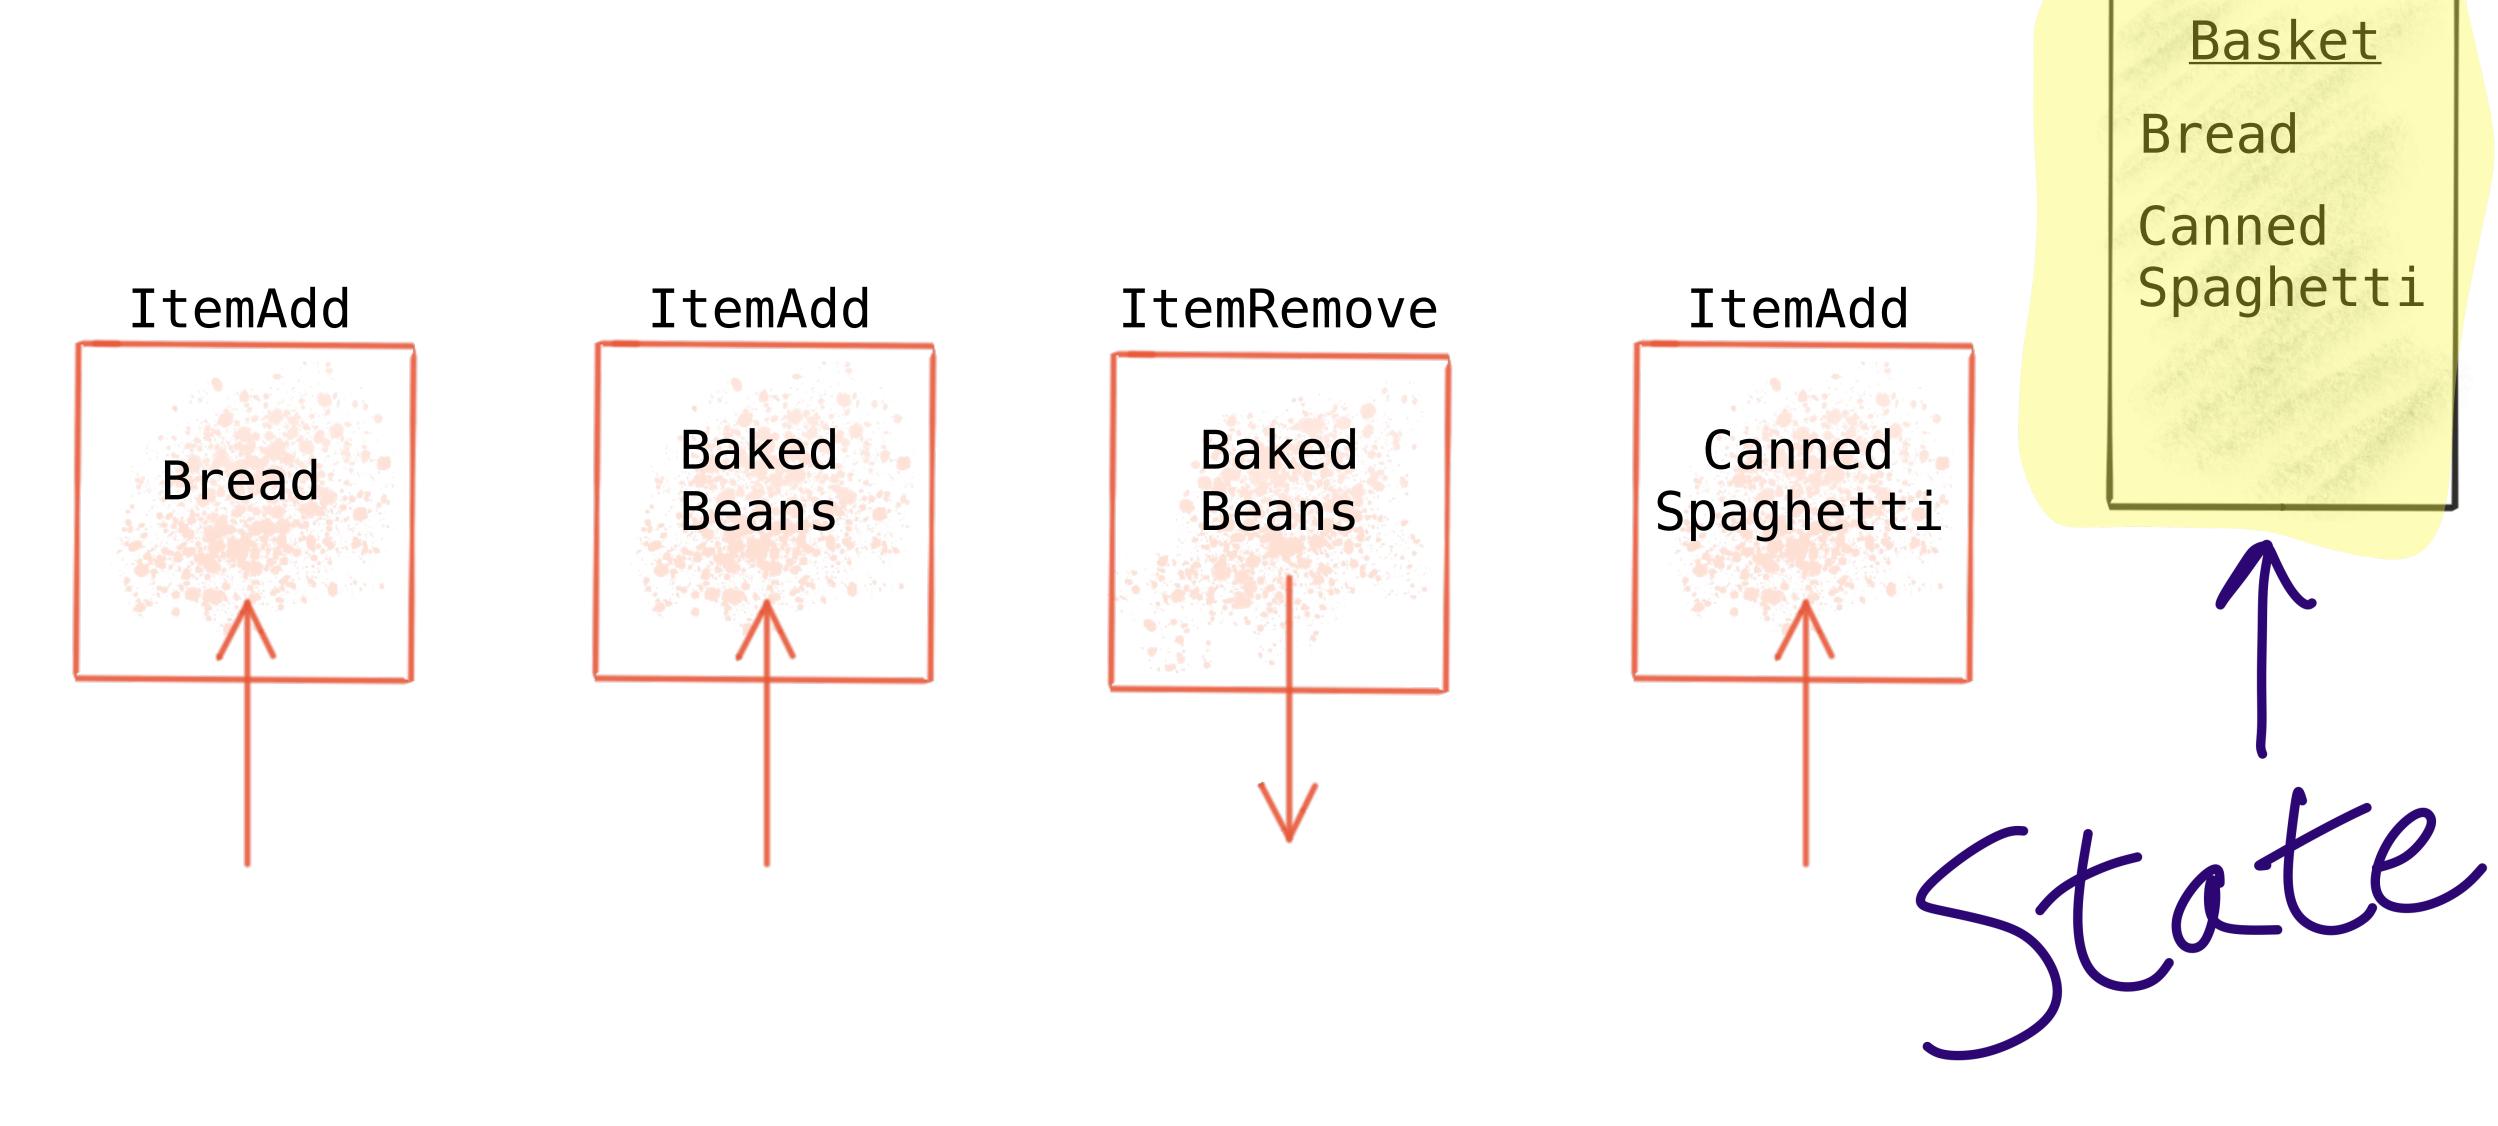

## A Sensor Reading

Basket Bread Canned Spaghetti

ItemAdd

Basket
Bread
Canned
Spaghetti

Basket
Bread
Canned
Spaghetti

Event Steam

ItemAdd

Bread

ItemAdd

Baked Beans ItemRemove

Baked Beans ItemAdd

Canned Spaghetti **Basket** 

Bread

Canned Spaghetti