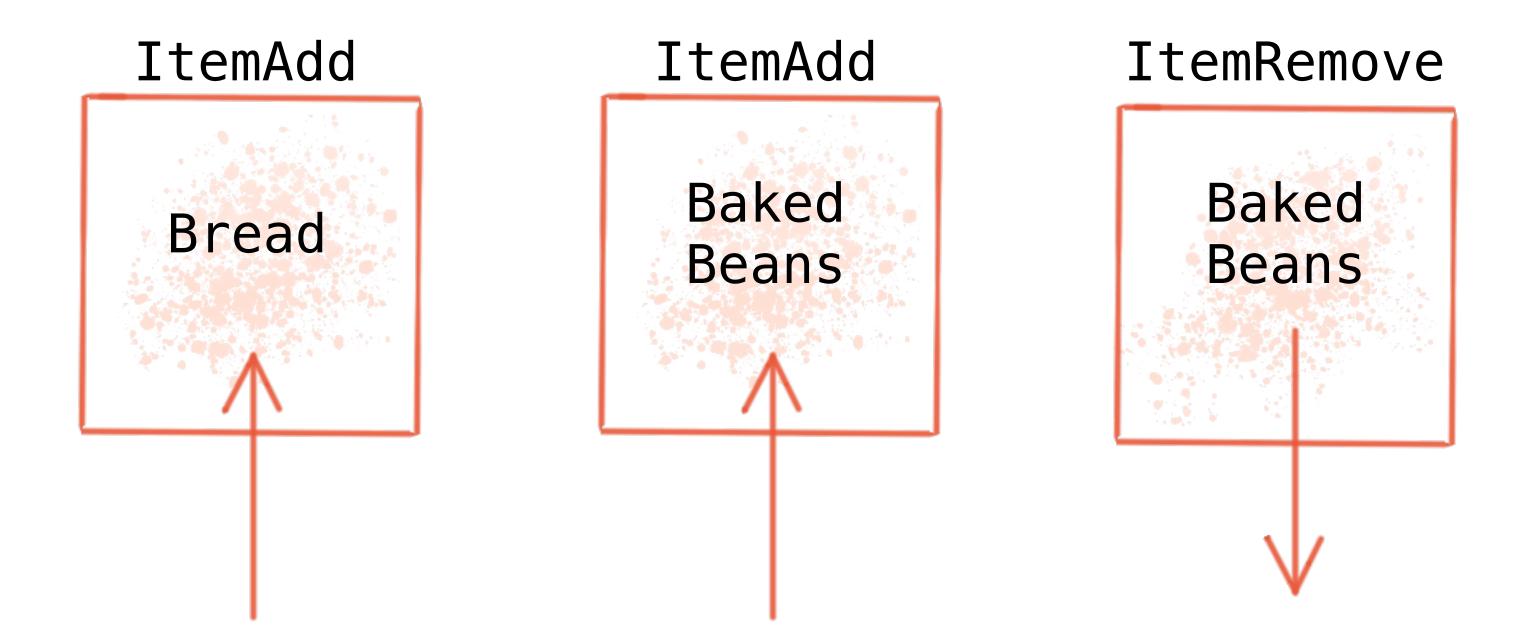

ItemAdd

Baked Beans ItemRemove

Baked Beans ItemAdd

Canned Spaghetti **Basket** 

Bread

Canned Spaghetti