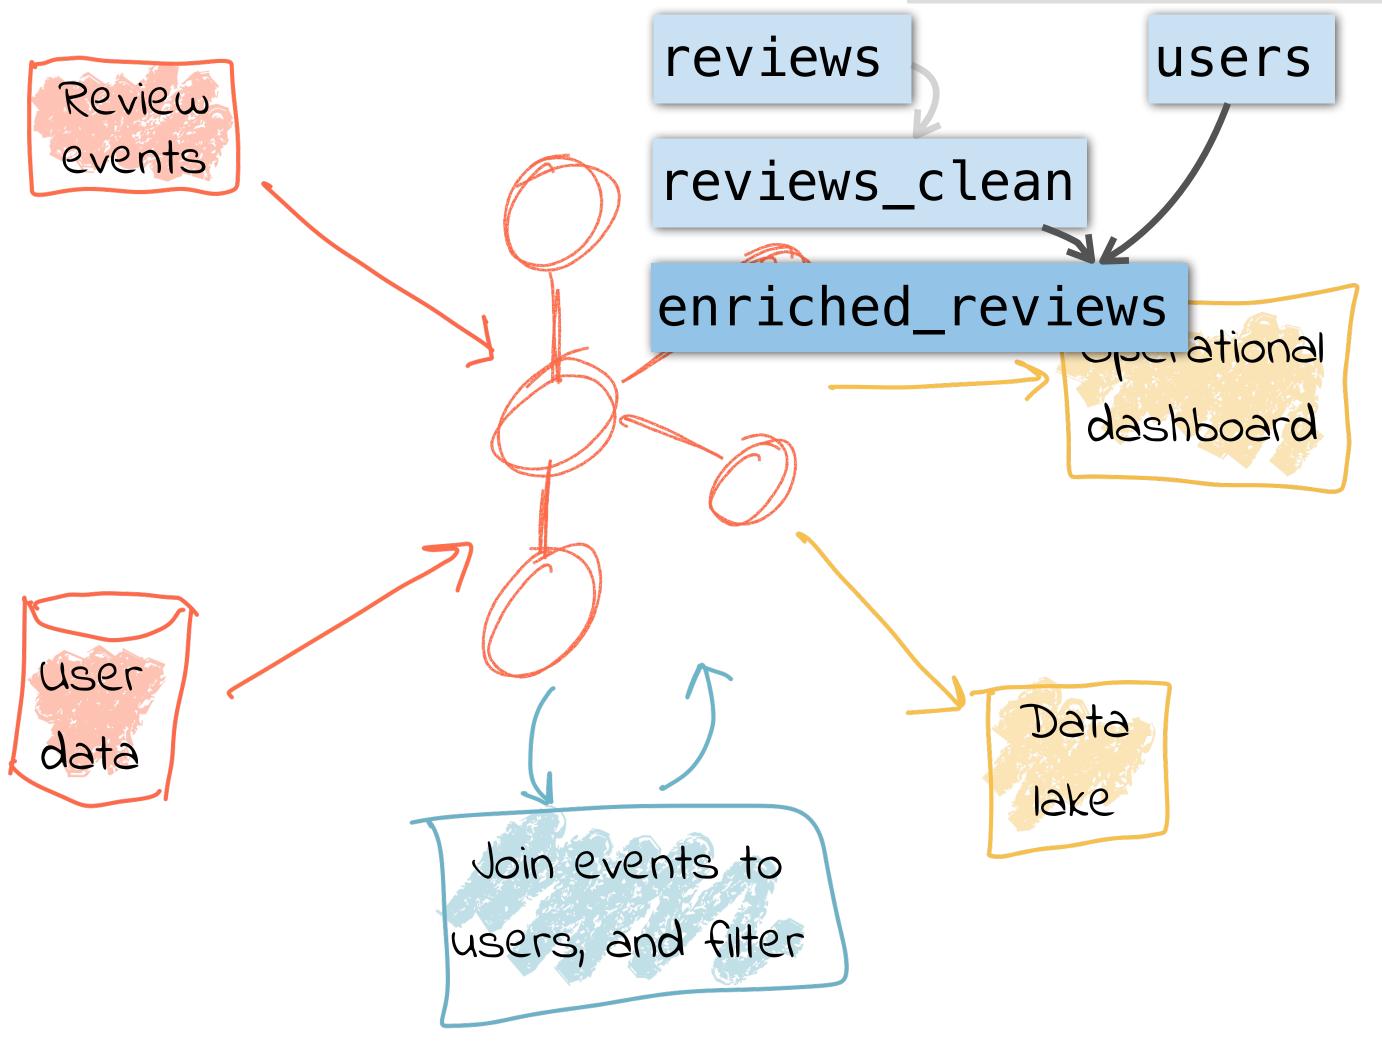

#### Events in Action

```
CREATE STREAM unhappy_vips AS
                               SELECT * FROM enriched_reviews
                               WHERE rating < 3
                                      status = 'Platinum';
                               AND
                      reviews
                                        users
Review
events
                      reviews_clean
                      enriched_reviews
                                      July ational
                                         board
                      unhappy_vips
User
                                   Data
data
                                   lake
               Join events to
              users, and filter
```