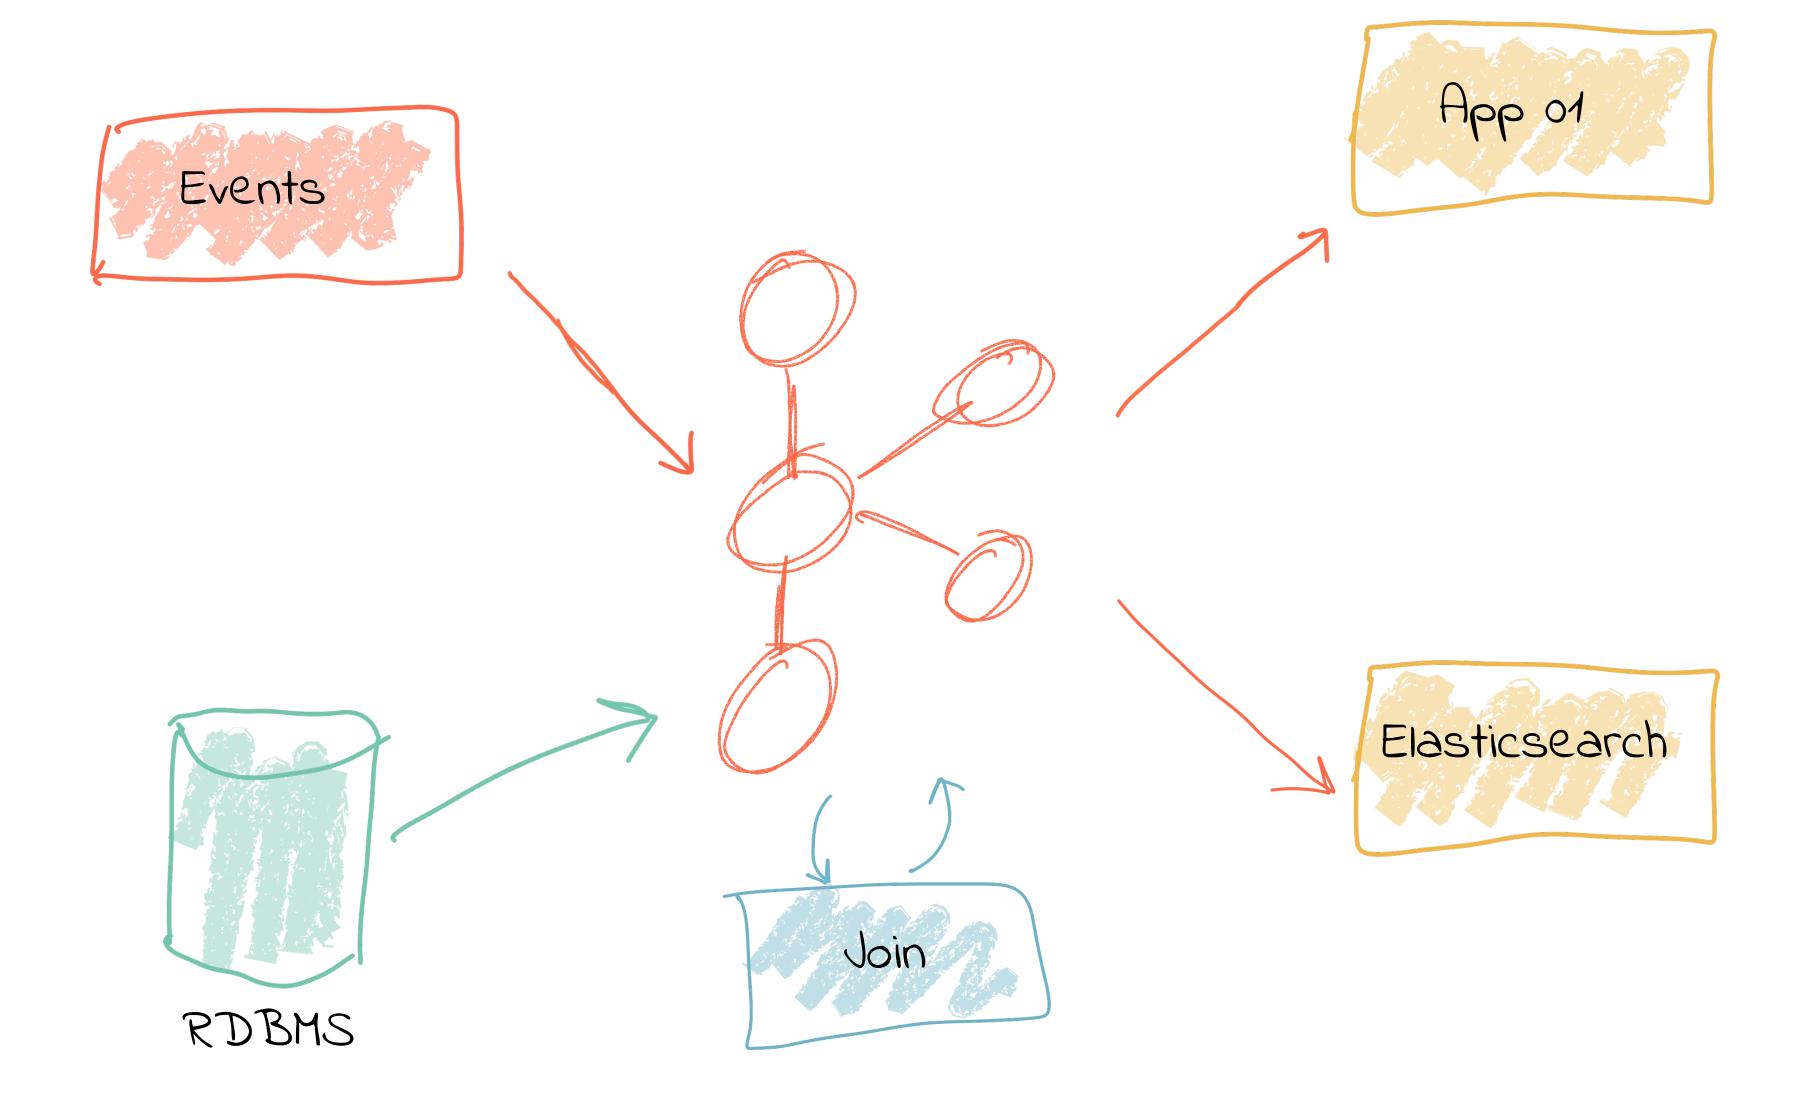

------|------------|----------|------------|------------------|---------|
| sensor_id | time_epoch | reading  | SCIIS      | or_id time_epoch | reading |
| 42        | 1551136074 |          | 42         | 1551136074       | 13.05   |
| 42        | 1551136125 | 13.11    | 42         | 1551136125       | 13.11   |
|           | 1551136125 | 13.11    | 42         | 1551138129       | 13.04   |
| 42        | 1551138129 | 13.04    |            |                  |         |
|           |            | temp_raw |            | RDBMS            |         |
|           |            |          | ENSOR_ID   |                  |         |

IS NOT NULL

#### Transform Once, Use Many: Data Enrichment





#### Transform Once, Use Many: Data Enrichment





#### Transform Once, Use Many: Data Enrichment











#### @rmoff #KScope19







## http://cnfl.io/book-bundle













# confluent.io/download



#