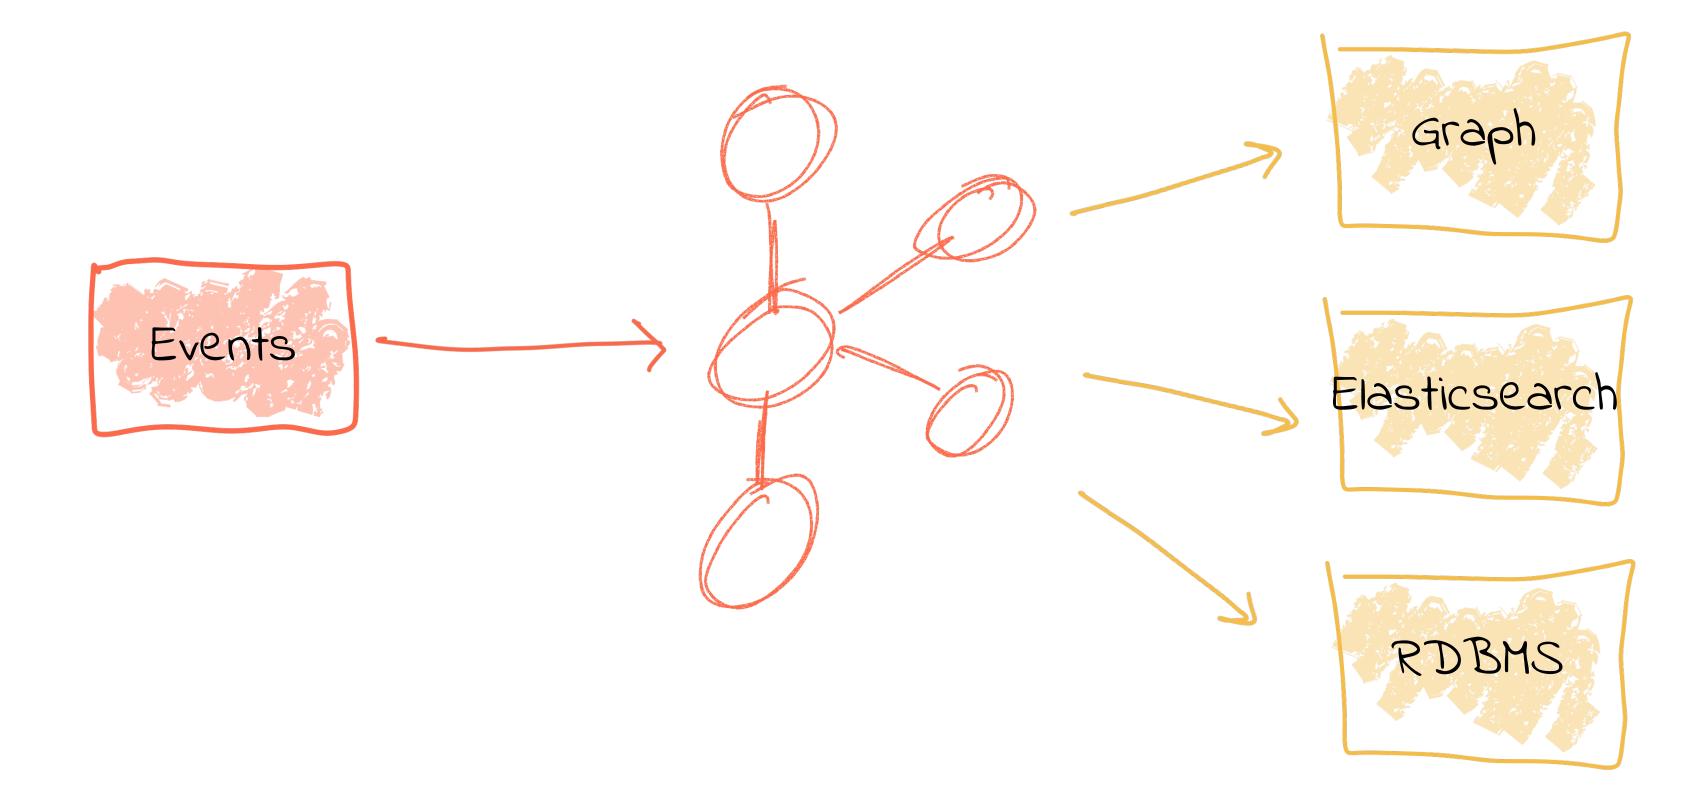

# Loose Coupling == Freedom to Evolve

# Loose Coupling == Freedom to Evolve

| sensor_id | time_epoch | reading |                                                                                                                                                                                                                                                                                                                                                                                                                                                                                                                                                                                                                                                                                                                                                                                                                                                                                                                                                                                                                                                                                                                                                                                                                                                                                                                                                                                                                                                                                                                                                                                                                                                                                                                                                                                                                                                                                                                                                                                                                                                                                                                                |
|-----------|------------|---------|--------------------------------------------------------------------------------------------------------------------------------------------------------------------------------------------------------------------------------------------------------------------------------------------------------------------------------------------------------------------------------------------------------------------------------------------------------------------------------------------------------------------------------------------------------------------------------------------------------------------------------------------------------------------------------------------------------------------------------------------------------------------------------------------------------------------------------------------------------------------------------------------------------------------------------------------------------------------------------------------------------------------------------------------------------------------------------------------------------------------------------------------------------------------------------------------------------------------------------------------------------------------------------------------------------------------------------------------------------------------------------------------------------------------------------------------------------------------------------------------------------------------------------------------------------------------------------------------------------------------------------------------------------------------------------------------------------------------------------------------------------------------------------------------------------------------------------------------------------------------------------------------------------------------------------------------------------------------------------------------------------------------------------------------------------------------------------------------------------------------------------|
| 42        | 1551136074 | 13.05   | temp_raw                                                                                                                                                                                                                                                                                                                                                                                                                                                                                                                                                                                                                                                                                                                                                                                                                                                                                                                                                                                                                                                                                                                                                                                                                                                                                                                                                                                                                                                                                                                                                                                                                                                                                                                                                                                                                                                                                                                                                                                                                                                                                                                       |
| 42        | 1551136125 | 13.11   |                                                                                                                                                                                                                                                                                                                                                                                                                                                                                                                                                                                                                                                                                                                                                                                                                                                                                                                                                                                                                                                                                                                                                                                                                                                                                                                                                                                                                                                                                                                                                                                                                                                                                                                                                                                                                                                                                                                                                                                                                                                                                                                                |
|           | 1551136125 | 13.11   |                                                                                                                                                                                                                                                                                                                                                                                                                                                                                                                                                                                                                                                                                                                                                                                                                                                                                                                                                                                                                                                                                                                                                                                                                                                                                                                                                                                                                                                                                                                                                                                                                                                                                                                                                                                                                                                                                                                                                                                                                                                                                                                                |
| 42        | 1551138129 | 13.04   | THEP AND THE PROPERTY OF THE P |
|           |            |         | App  RDBMS                                                                                                                                                                                                                                                                                                                                                                                                                                                                                                                                                                                                                                                                                                                                                                                                                                                                                                                                                                                                                                                                                                                                                                                                                                                                                                                                                                                                                                                                                                                                                                                                                                                                                                                                                                                                                                                                                                                                                                                                                                                                                                                     |