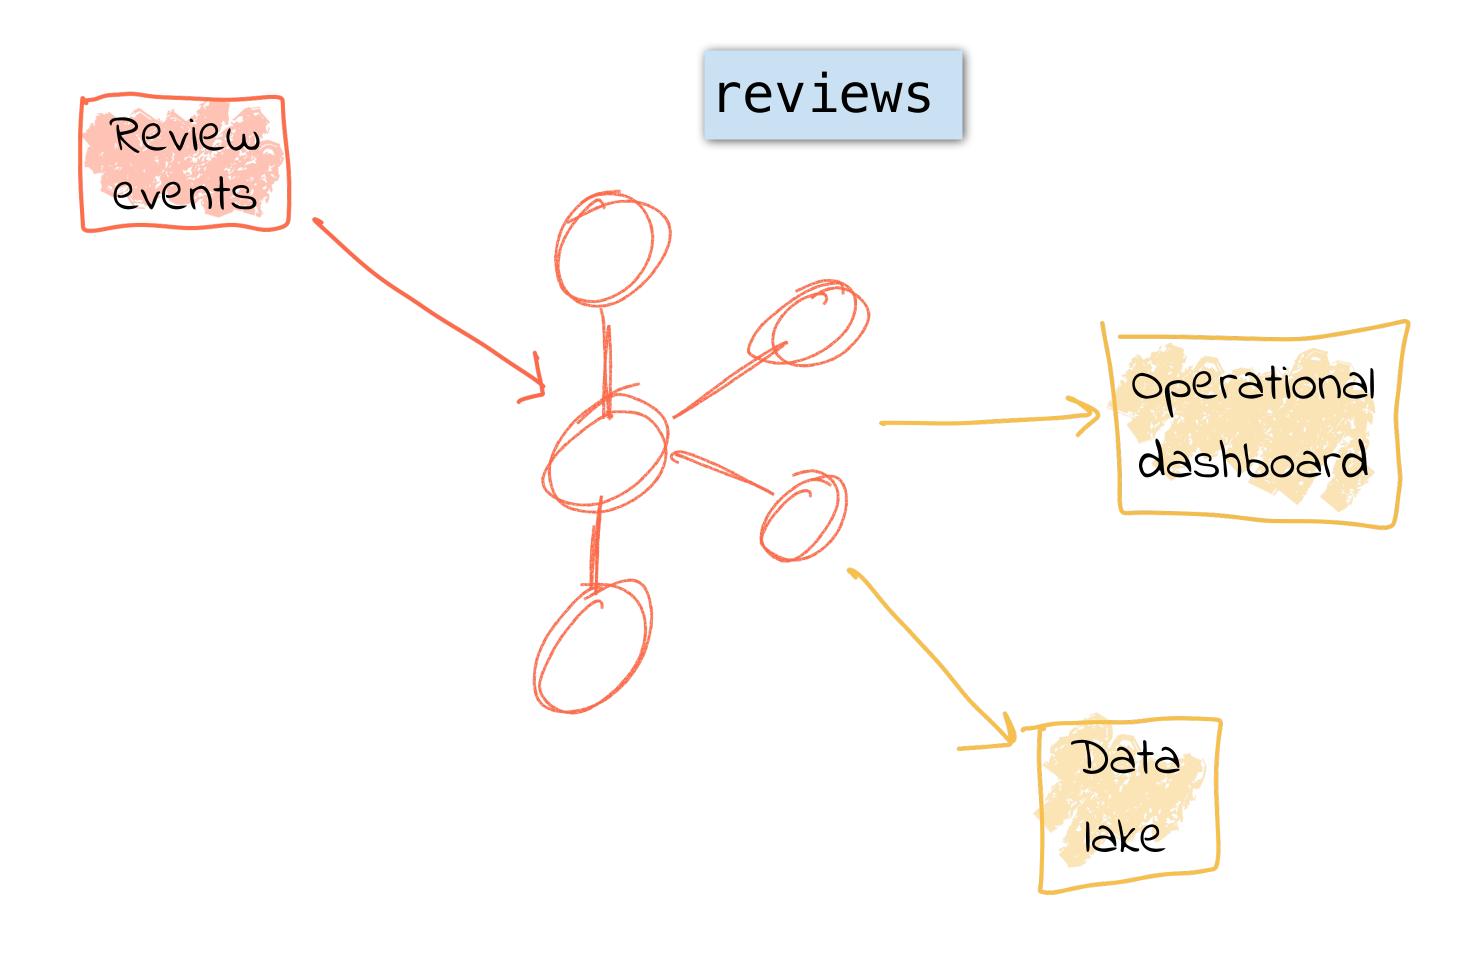

Basket
Bread
Canned
Spaghetti



Basket
Bread
Canned
Spaghetti





Event Steam

ItemAdd

Bread

ItemAdd

Baked Beans ItemRemove

Baked Beans ItemAdd

Canned Spaghetti **Basket** 

Bread

Canned Spaghetti



#### Databases







## The Stream/Table Duality Table @rmoff #KScope19

#### Stream

|  | Account ID | Amount |
|--|------------|--------|
|  | 12345      | + €50  |
|  | 12345      | + €25  |
|  | 12345      | -€60   |

| Account ID | Balance |
|------------|---------|
| 12345      | €50     |

| Account ID | Balance |
|------------|---------|
| 12345      | €75     |

| Account ID | Balance |
|------------|---------|
| 12345      | €15     |





## What is an Event Streaming Platform?





#### Immutable Event Log







#### Events in Action





#### Events in Action





























```
CREATE STREAM unhappy_vips AS
                               SELECT * FROM enriched_reviews
                               WHERE rating < 3
                                      status = 'Platinum';
                               AND
                      reviews
                                        users
Review
events
                      reviews_clean
                      enriched_reviews
                                      July ational
                                         board
                      unhappy_vips
User
                                   Data
data
                                   lake
               Join events to
              users, and filter
```





















# Side-by-Side Tech Evaluation





# Side-by-Side Tech Evaluat