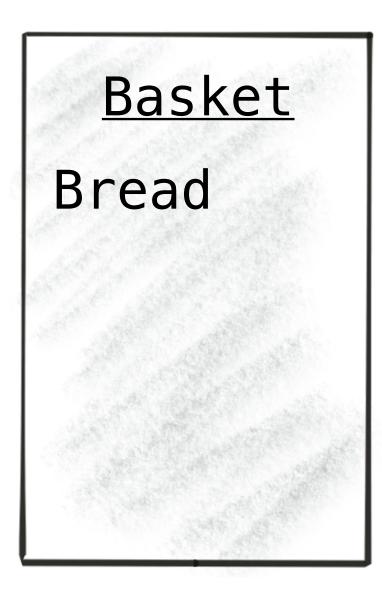

## A Sensor Reading

Basket Bread Canned Spaghetti

ItemAdd

Basket
Bread
Canned
Spaghetti

Basket
Bread
Canned
Spaghetti

Event Steam

ItemAdd

Bread