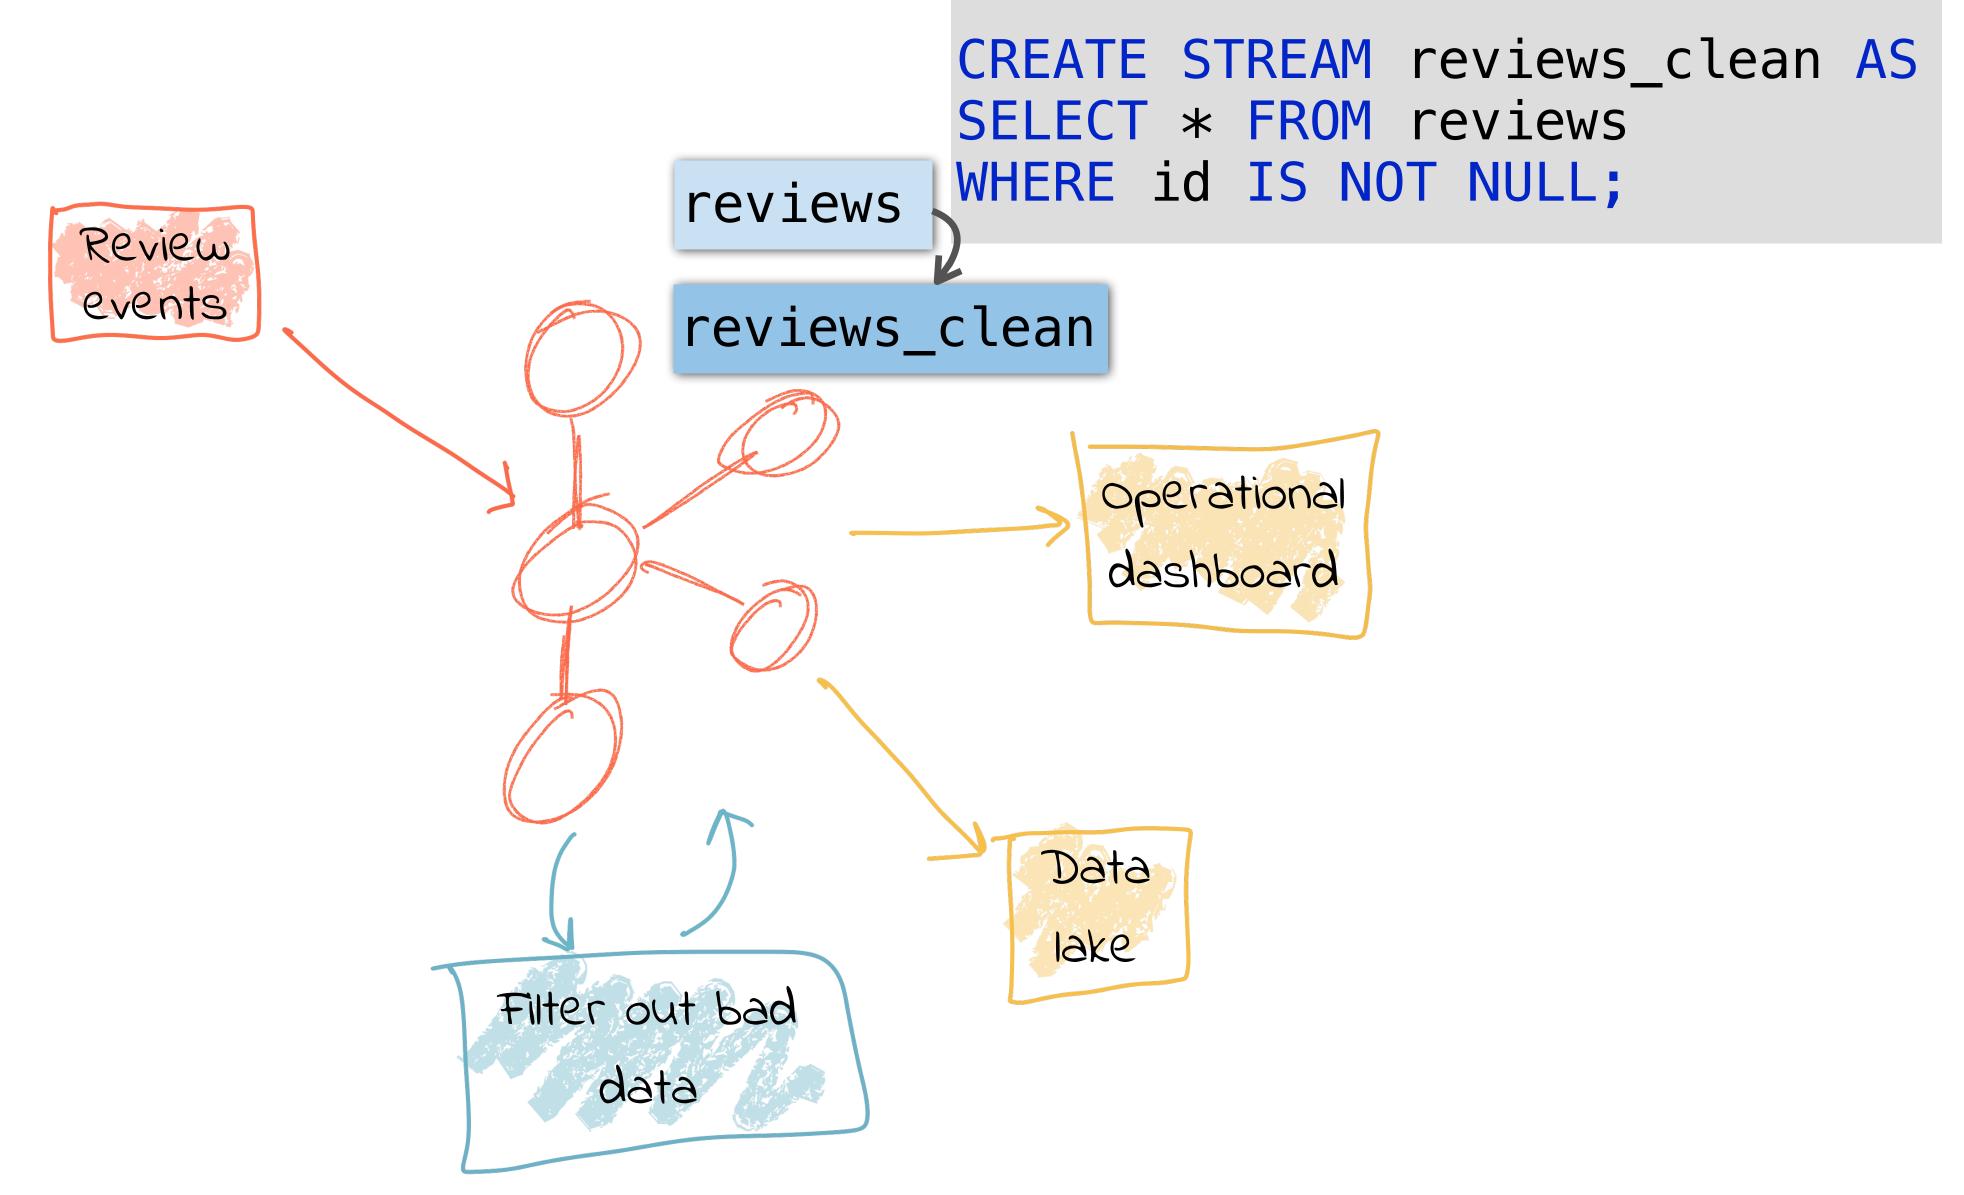

Basket
Bread
Canned
Spaghetti



Basket
Bread
Canned
Spaghetti





Event Steam

ItemAdd

Bread

ItemAdd

Baked Beans ItemRemove

Baked Beans ItemAdd

Canned Spaghetti **Basket** 

Bread

Canned Spaghetti



#### Databases







## The Stream/Table Duality Table @rmoff #KScope19

#### Stream

|  | Account ID | Amount |
|--|------------|--------|
|  | 12345      | + €50  |
|  | 12345      | + €25  |
|  | 12345      | -€60   |

| Account ID | Balance |
|------------|---------|
| 12345      | €50     |

| Account ID | Balance |
|------------|---------|
| 12345      | €75     |

| Account ID | Balance |
|------------|---------|
| 12345      | €15     |





## What is an Event Streaming Platform?





#### Immutable Event Log







#### Events in Action





#### Events in Action





























```
CREATE STREAM unhappy_vips AS
                               SELECT * FROM enriched_reviews
                               WHERE rating < 3
                                      status = 'Platinum';
                               AND
                      reviews
                                        users
Review
events
                      reviews_clean
                      enriched_reviews
                                      July ational
                                         board
                      unhappy_vips
User
                                   Data
data
                                   lake
               Join events to
              users, and filter
```





















# Side-by-Side Tech Evaluation





# Side-by-Side Tech Evaluation