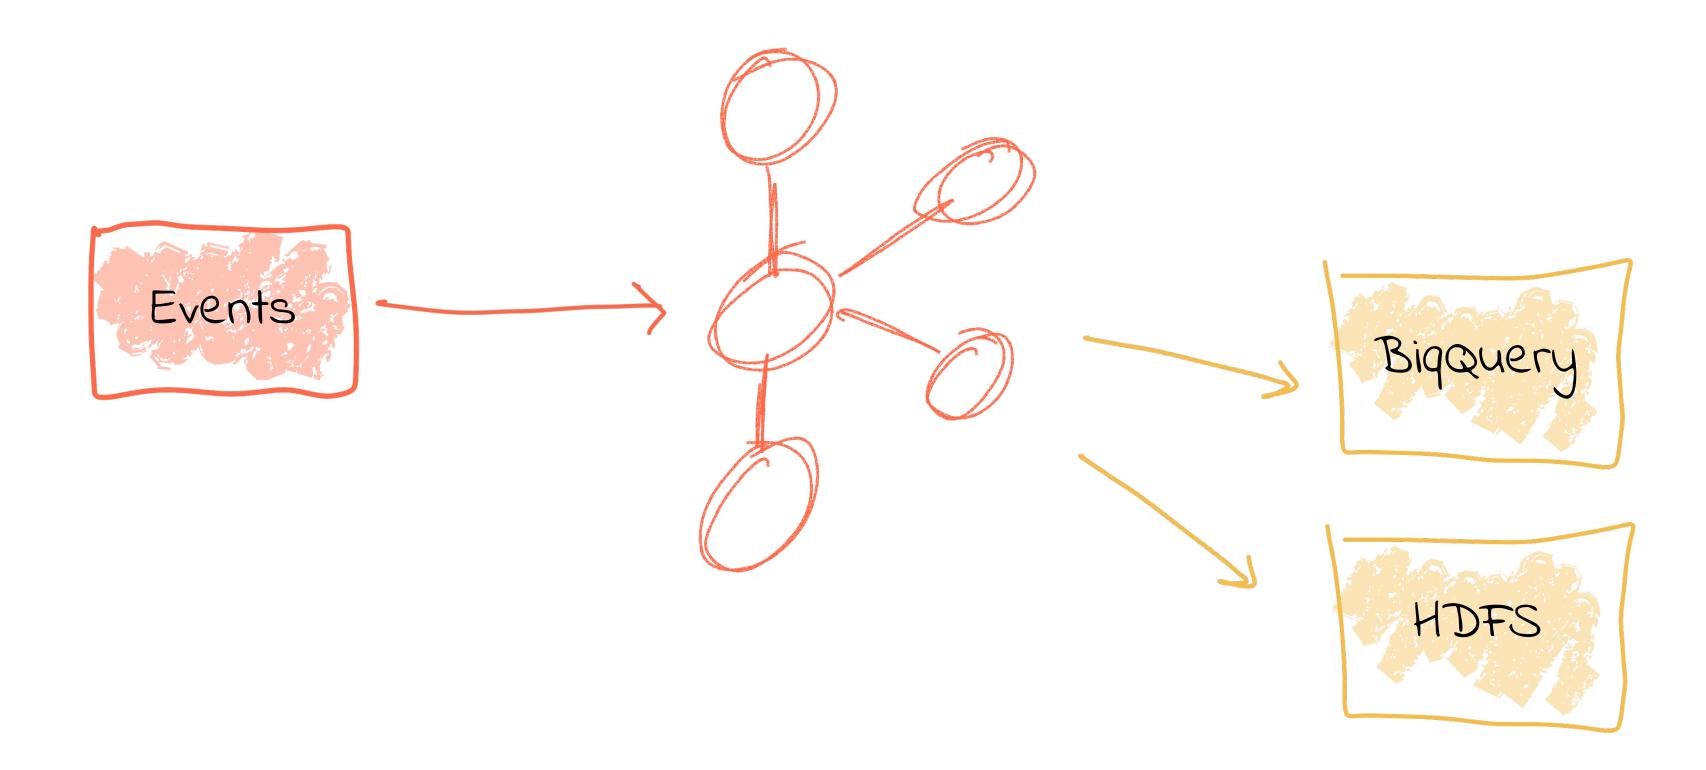

```
CREATE STREAM unhappy_vips AS
                               SELECT * FROM enriched_reviews
                               WHERE rating < 3
                                      status = 'Platinum';
                               AND
                      reviews
                                        users
Review
events
                      reviews_clean
                      enriched_reviews
                                      July ational
                                         board
                      unhappy_vips
User
                                   Data
data
                                   lake
               Join events to
              users, and filter
```





















# Side-by-Side Tech Evaluation





# Side-by-Side Tech Evaluation





# Side-by-Side Tech Evaluation





#### Evolve Data Sources





#### Evolve Data Sources





#### Evolve Data Sources





# Tight Coupling != Flexible





# Tight Coupling != Flexible





# Tight Coupling != Flexible





# Loose Coupling == Freedom to Evolve





# Loose Coupling == Freedom to Evolve





# Loose Coupling == Freedom to Evolve









| sensor_id | time_epoch | reading |