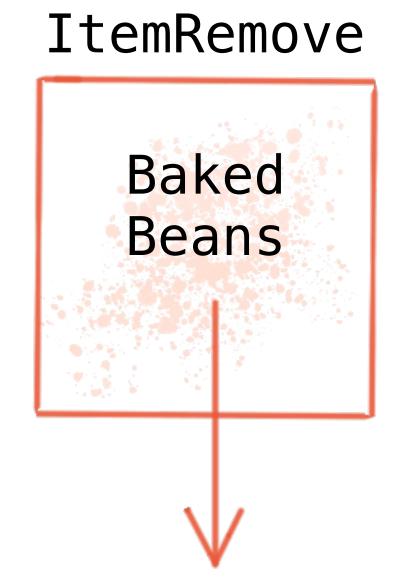

ItemAdd

Baked Beans ItemRemove

Baked Beans ItemAdd

Canned Spaghetti **Basket** 

Bread

Canned Spaghetti