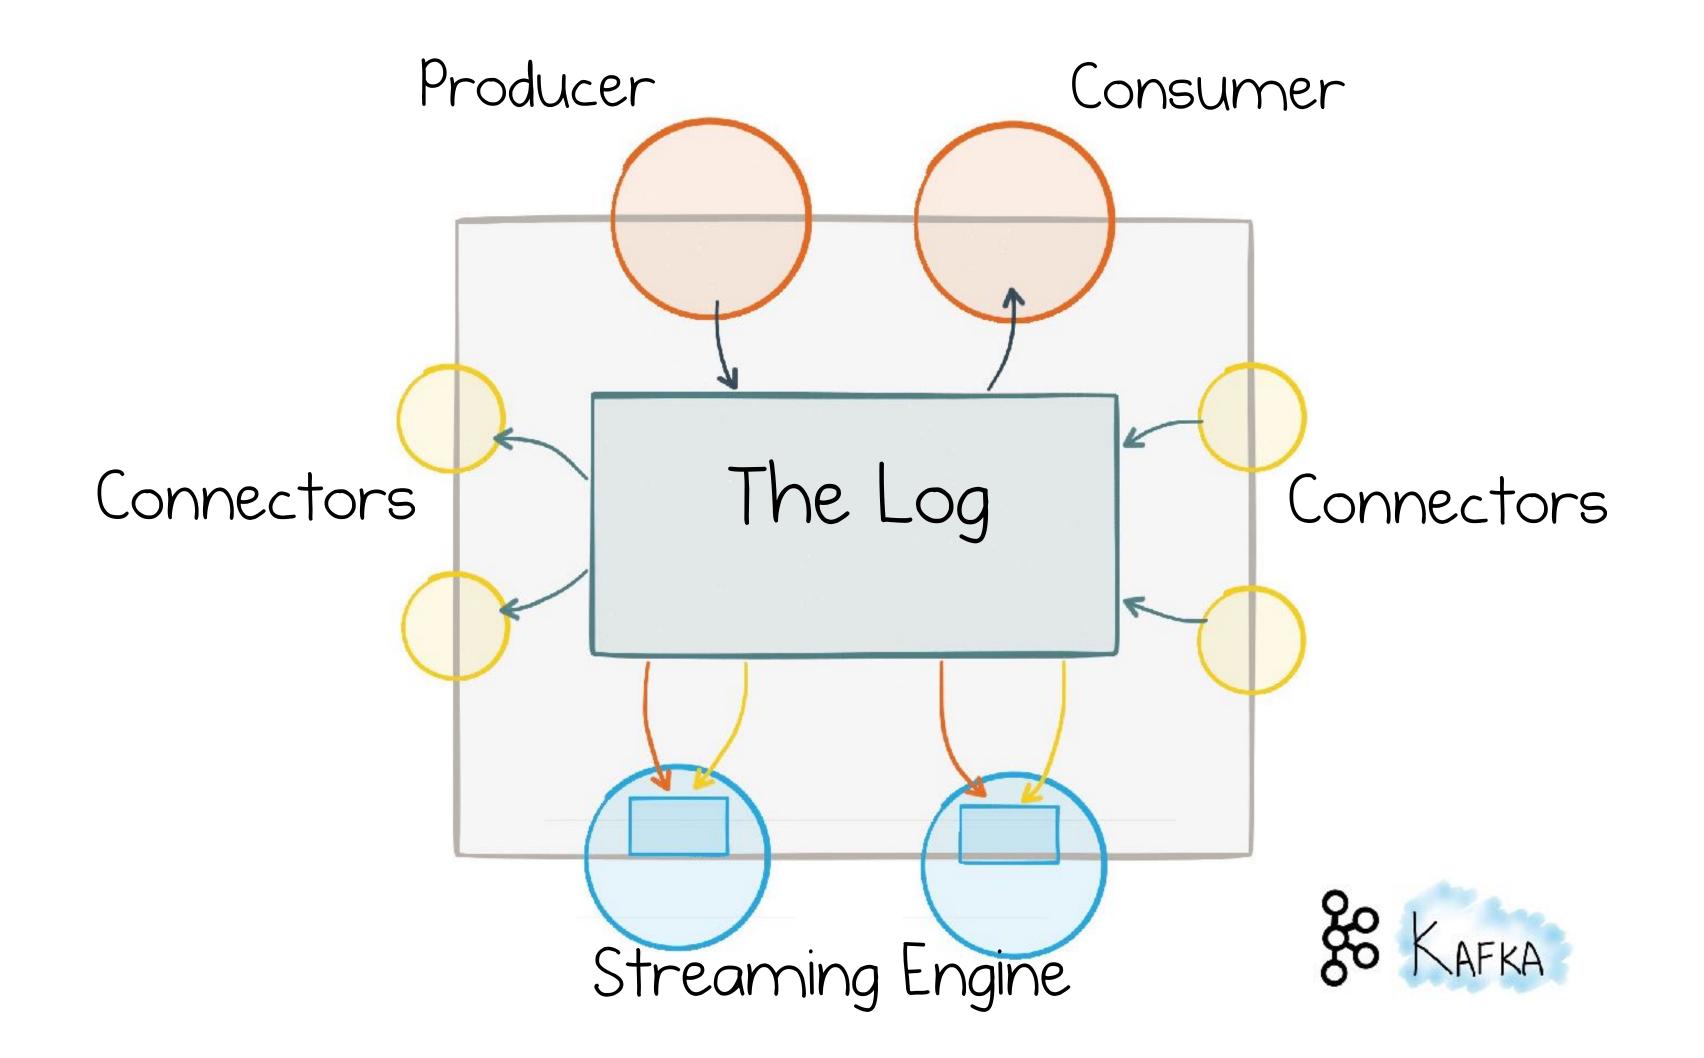

ience





## A Sensor Reading





Basket Bread Canned Spaghetti















ItemAdd







Basket
Bread
Canned
Spaghetti



Basket
Bread
Canned
Spaghetti





Event Steam

ItemAdd

Bread

ItemAdd

Baked Beans ItemRemove

Baked Beans ItemAdd

Canned Spaghetti **Basket** 

Bread

Canned Spaghetti



#### Databases







## The Stream/Table Duality Table @rmoff #KScope19

#### Stream

|  | Account ID | Amount |
|--|------------|--------|
|  | 12345      | + €50  |
|  | 12345      | + €25  |
|  | 12345      | -€60   |

| Account ID | Balance |
|------------|---------|
| 12345      | €50     |

| Account ID | Balance |
|------------|---------|
| 12345      | €75     |

| Account ID | Balance |
|------------|---------|
| 12345      | €15     |





## What is an Event Streaming Platform?





#### Immutable Event Log







#### Events in Action





#### Events in Action





























```
CREATE STREAM unhappy_vips AS
                               SELECT * FROM enriched_reviews
                               WHERE rating < 3
                                      status = 'Platinum';
                               AND
                      reviews
                                        users
Review
events
                      reviews_clean
                      enriched_reviews
                                      July ational
                                         board
                      unhappy_vips
User
                                   Data
data
                                   lake
               Join events to
              users, and filte