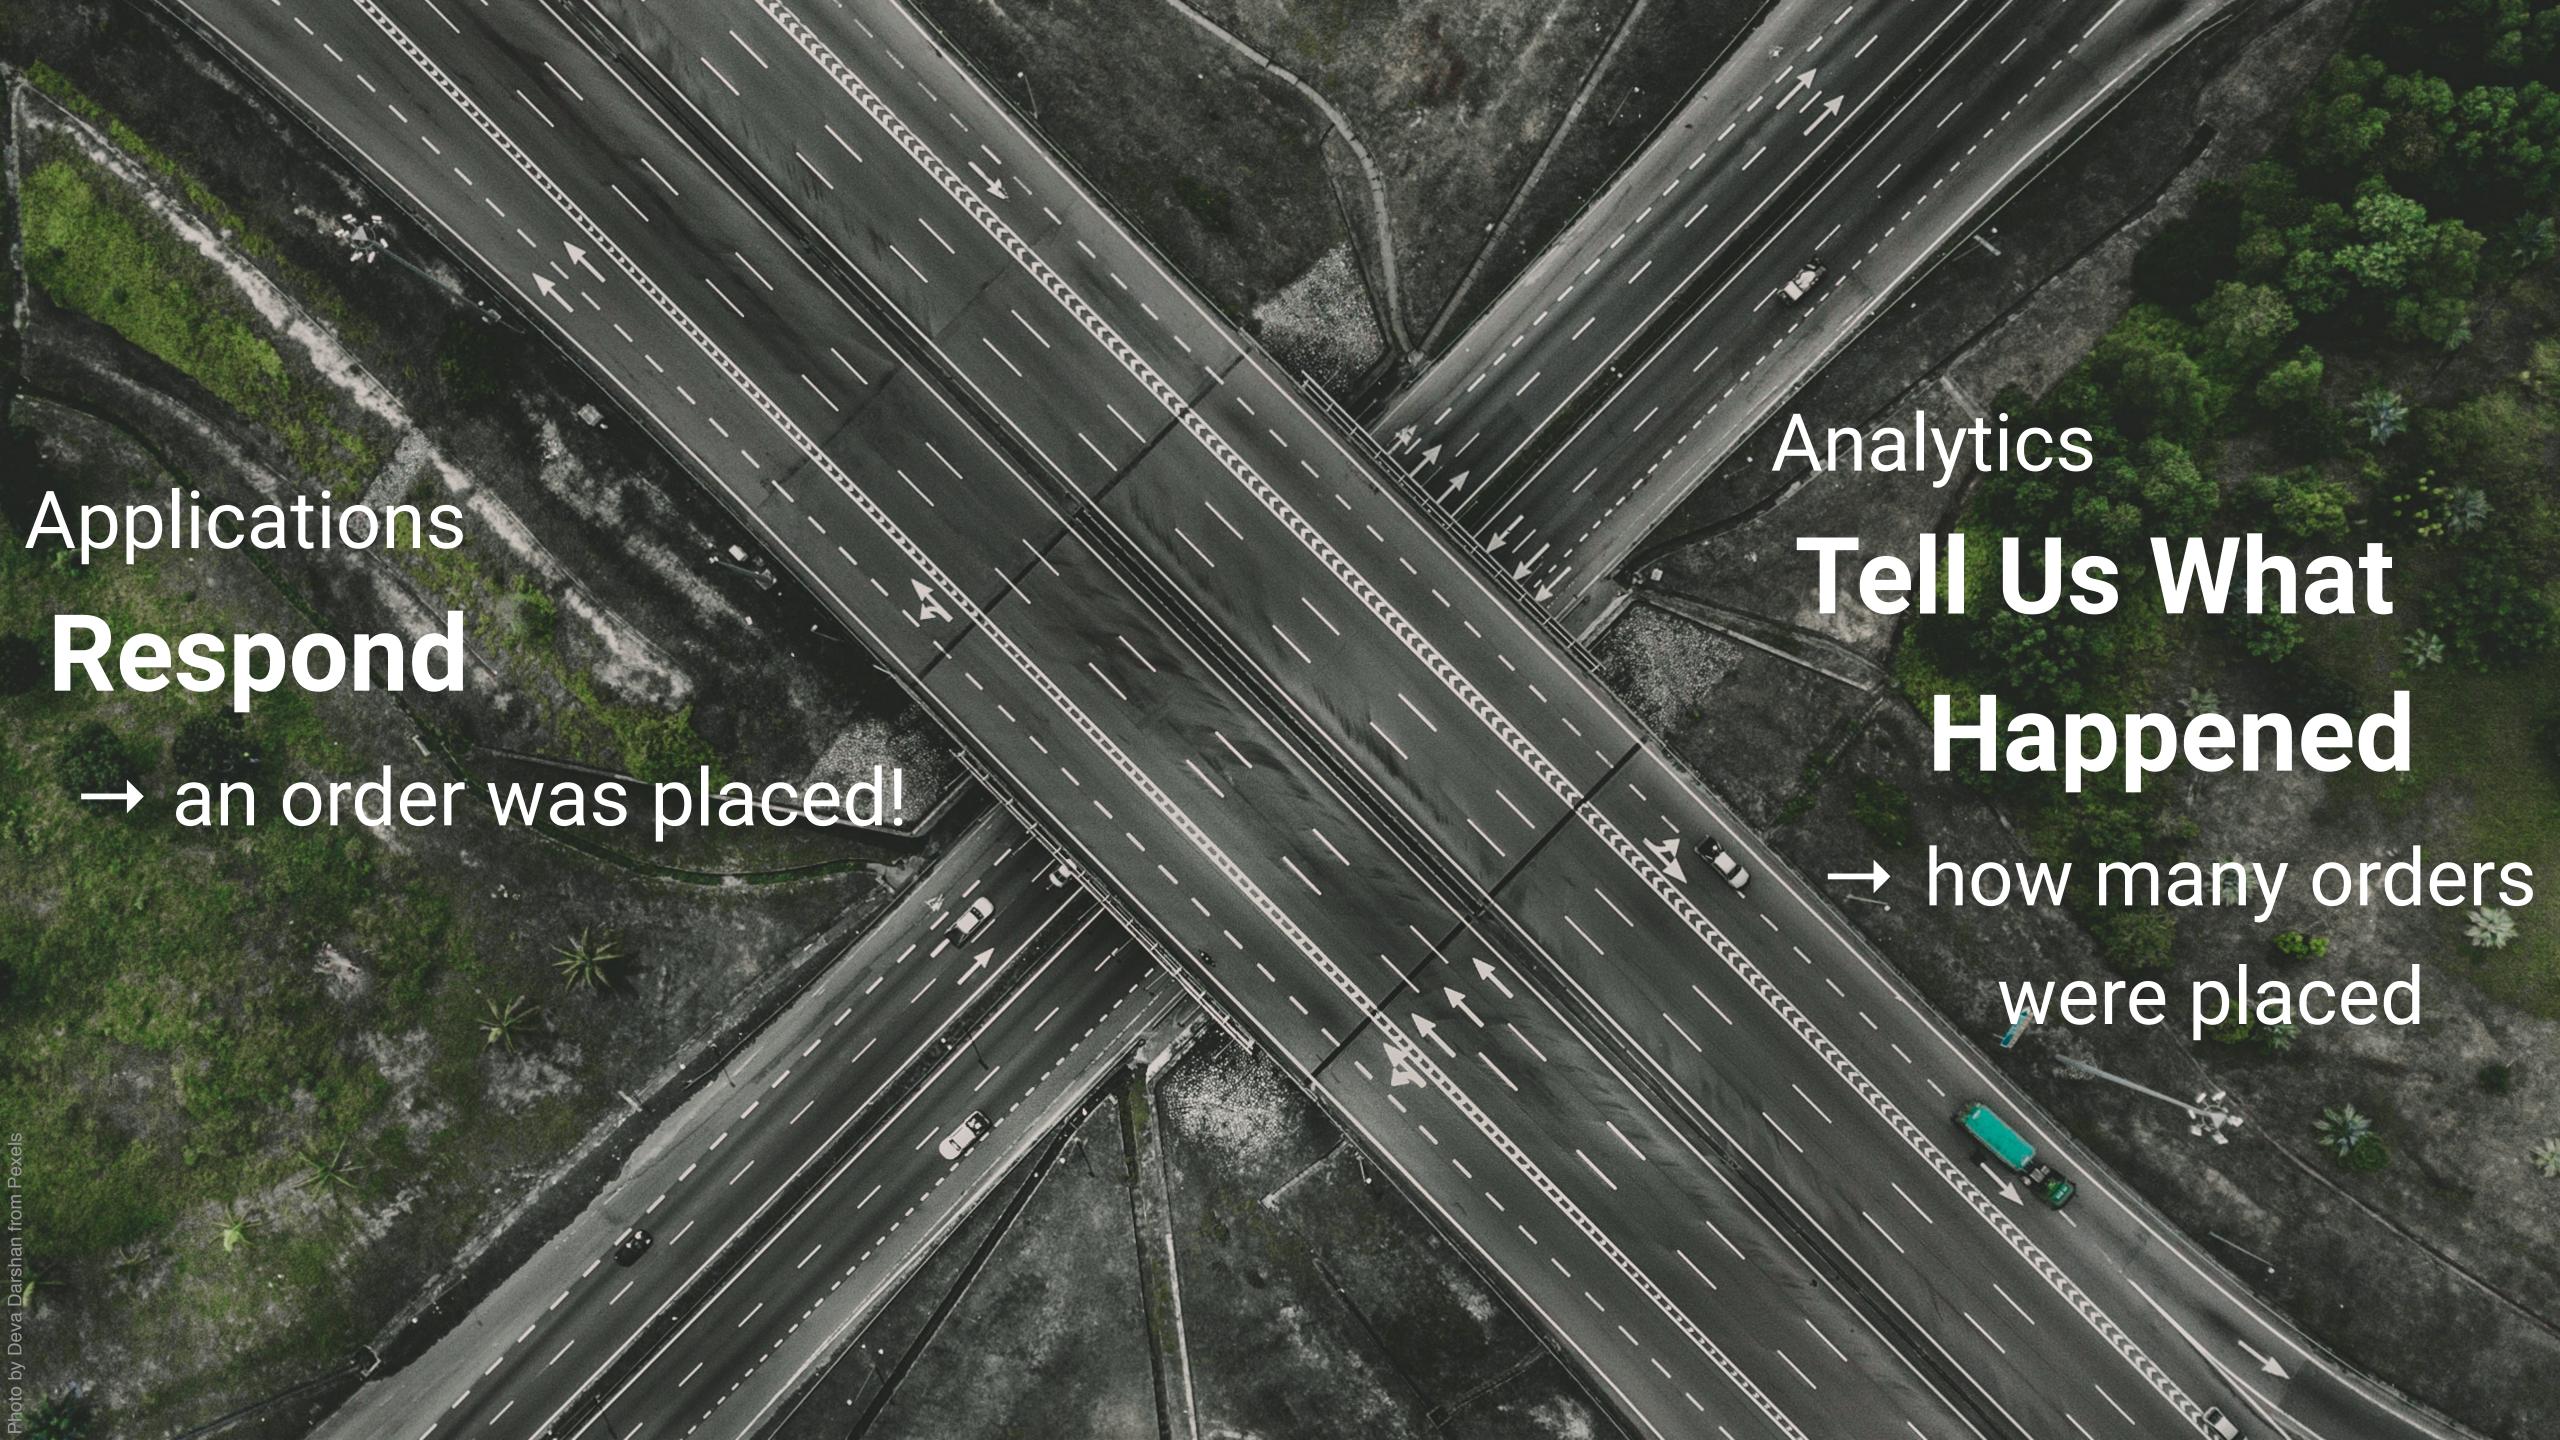

# Event-Driven Architectures for Data Engineers

An event is both: \* Notification \*State transfer

### A Customer Experience