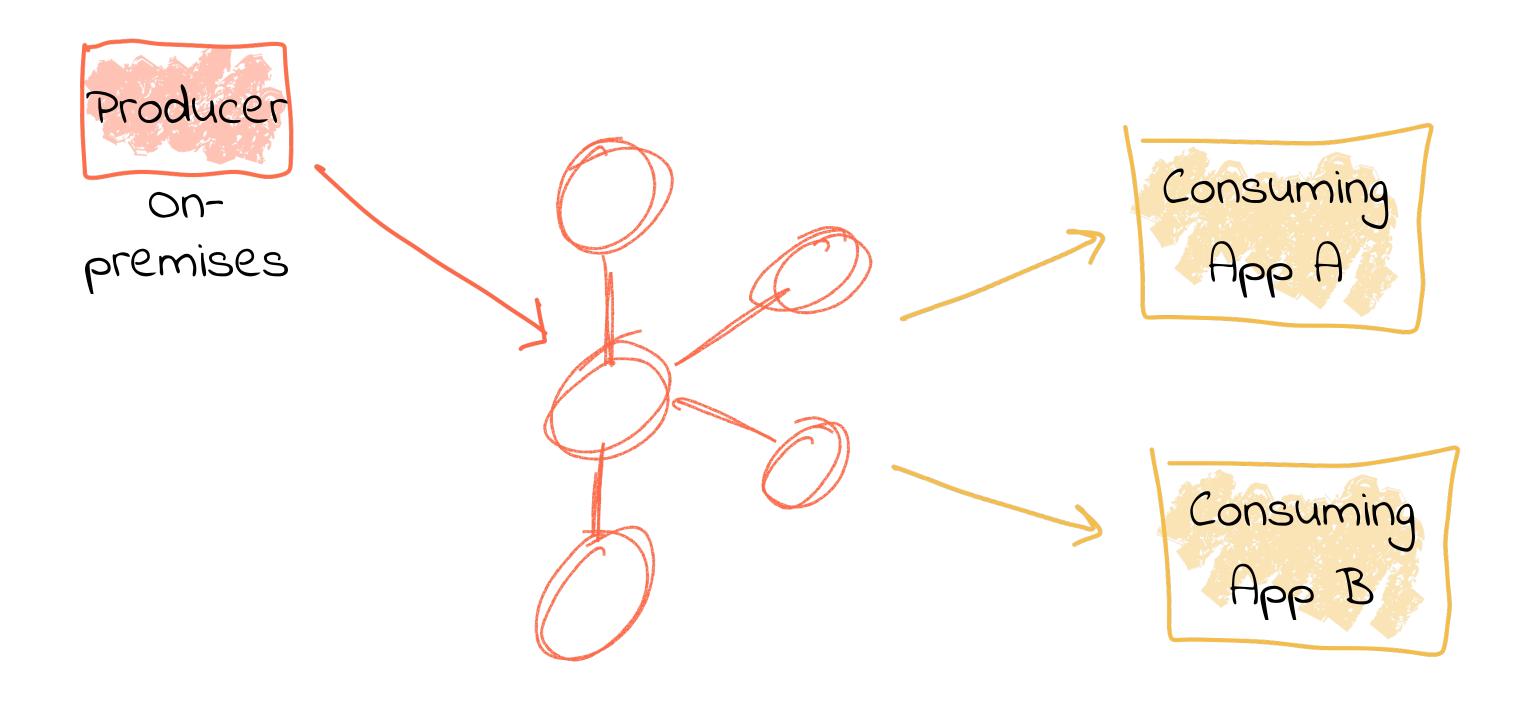

SELECT * FROM enriched_reviews
                               WHERE rating < 3
                                      status = 'Platinum';
                               AND
                      reviews
                                        users
Review
events
                      reviews_clean
                      enriched_reviews
                                      July ational
                                         board
                      unhappy_vips
User
                                   Data
data
                                   lake
               Join events to
              users, and filter
```





















# Side-by-Side Tech Evaluation





# Side-by-Side Tech Evaluation





# Side-by-Side Tech Evaluation





#### Evolve Data Sources





#### Evolve Data Sources





#### Evolve Data Sources





# Tight Coupling != Flexible





# Tight Coupling != Flexible





# Tight Coupling != Flexible





# Loose Coupling == Freedom to Evolve





# Loose Coupling == Freedom to Evolve





# Loose Coupling == Freedom to Evolve









| sensor_id | time_epoch | reading |