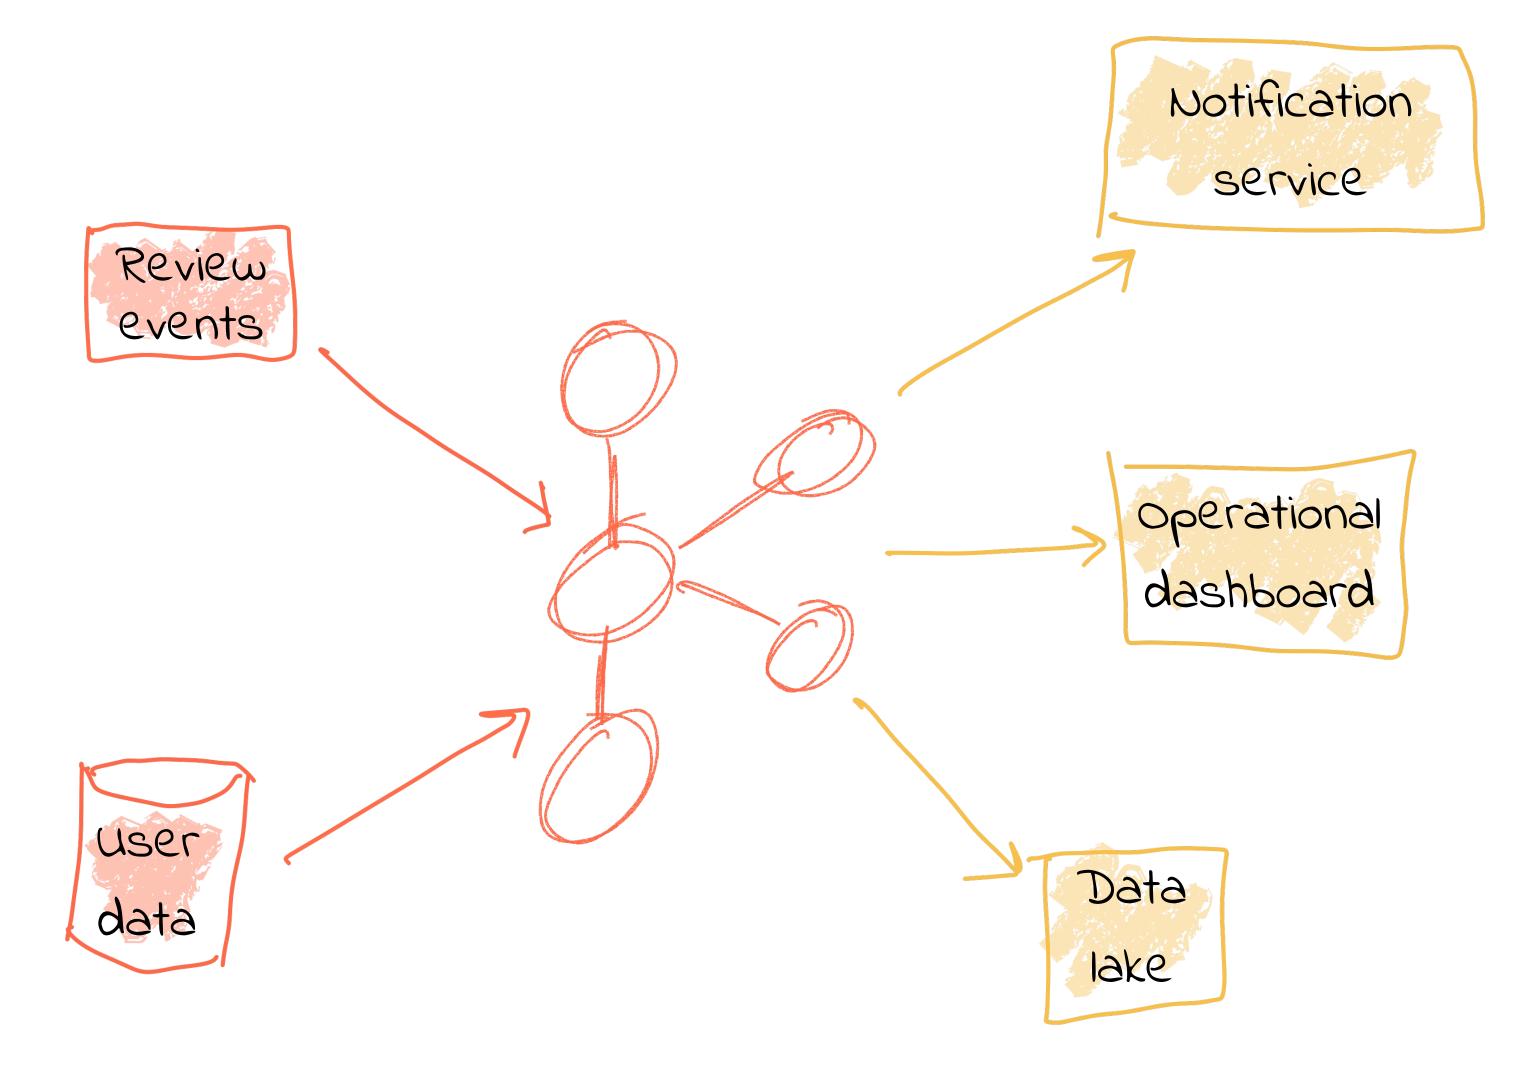

# Loose Coupling == Freedom to Evolve

# Loose Coupling == Freedom to Evolve

| sensor_id | time_epoch | reading |                                                                                                                                                                                                                                                                                                                                                                                                                                                                                                                                                                                                                                                                                                                                                                                                                                                                                                                                                                                                                                                                                                                                                                                                                                                                                                                                                                                                                                                                                                                                                                                                                                                                                                                                                                                                                                                                                                                                                                                                                                                                                                                                |
|-----------|------------|---------|--------------------------------------------------------------------------------------------------------------------------------------------------------------------------------------------------------------------------------------------------------------------------------------------------------------------------------------------------------------------------------------------------------------------------------------------------------------------------------------------------------------------------------------------------------------------------------------------------------------------------------------------------------------------------------------------------------------------------------------------------------------------------------------------------------------------------------------------------------------------------------------------------------------------------------------------------------------------------------------------------------------------------------------------------------------------------------------------------------------------------------------------------------------------------------------------------------------------------------------------------------------------------------------------------------------------------------------------------------------------------------------------------------------------------------------------------------------------------------------------------------------------------------------------------------------------------------------------------------------------------------------------------------------------------------------------------------------------------------------------------------------------------------------------------------------------------------------------------------------------------------------------------------------------------------------------------------------------------------------------------------------------------------------------------------------------------------------------------------------------------------|
| 42        | 1551136074 | 13.05   | temp_raw                                                                                                                                                                                                                                                                                                                                                                                                                                                                                                                                                                                                                                                                                                                                                                                                                                                                                                                                                                                                                                                                                                                                                                                                                                                                                                                                                                                                                                                                                                                                                                                                                                                                                                                                                                                                                                                                                                                                                                                                                                                                                                                       |
| 42        | 1551136125 | 13.11   |                                                                                                                                                                                                                                                                                                                                                                                                                                                                                                                                                                                                                                                                                                                                                                                                                                                                                                                                                                                                                                                                                                                                                                                                                                                                                                                                                                                                                                                                                                                                                                                                                                                                                                                                                                                                                                                                                                                                                                                                                                                                                                                                |
|           | 1551136125 | 13.11   |                                                                                                                                                                                                                                                                                                                                                                                                                                                                                                                                                                                                                                                                                                                                                                                                                                                                                                                                                                                                                                                                                                                                                                                                                                                                                                                                                                                                                                                                                                                                                                                                                                                                                                                                                                                                                                                                                                                                                                                                                                                                                                                                |
| 42        | 1551138129 | 13.04   | THEP AND THE PROPERTY OF THE P |
|           |            |         | App  RDBMS                                                                                                                                                                                                                                                                                                                                                                                                                                                                                                                                                                                                                                                                                                                                                                                                                                                                                                                                                                                                                                                                                                                                                                                                                                                                                                                                                                                                                                                                                                                                                                                                                                                                                                                                                                                                                                                                                                                                                                                                                                                                                                                     |