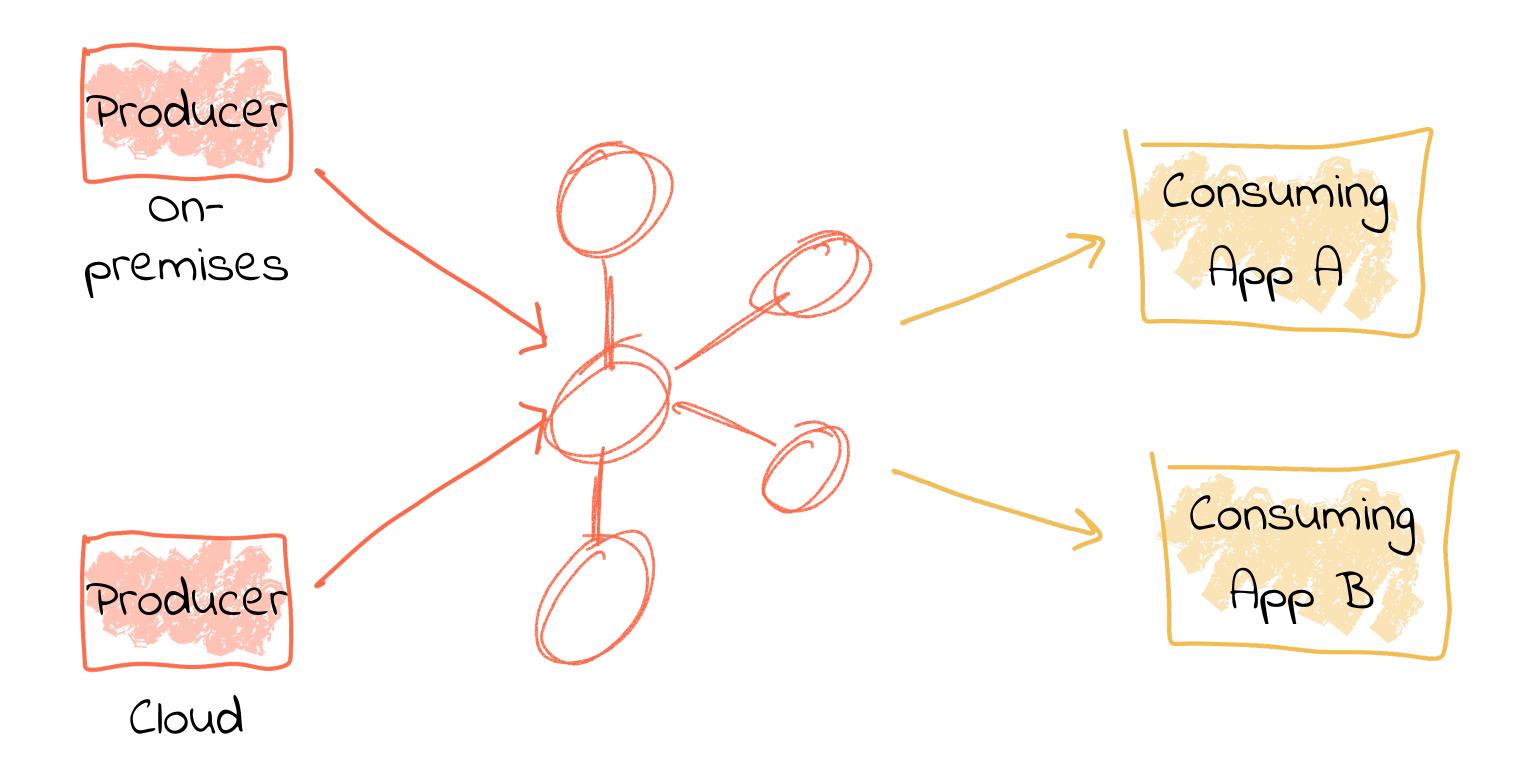

# Loose Coupling == Freedom to Evolve

# Loose Coupling == Freedom to Evolve

| sensor_id | time_epoch | reading |                                                                                                                                                                                                                                                                                                                                                                                                                                                                                                                                                                                                                                                                                                                                                                                                                                                                                                                                                                                                                                                                                                                                                                                                                                                                                                                                                                                                                                                                                                                                                                                                                                                                                                                                                                                                                                                                                                                                                                                                                                                                                                                                |
|-----------|------------|---------|--------------------------------------------------------------------------------------------------------------------------------------------------------------------------------------------------------------------------------------------------------------------------------------------------------------------------------------------------------------------------------------------------------------------------------------------------------------------------------------------------------------------------------------------------------------------------------------------------------------------------------------------------------------------------------------------------------------------------------------------------------------------------------------------------------------------------------------------------------------------------------------------------------------------------------------------------------------------------------------------------------------------------------------------------------------------------------------------------------------------------------------------------------------------------------------------------------------------------------------------------------------------------------------------------------------------------------------------------------------------------------------------------------------------------------------------------------------------------------------------------------------------------------------------------------------------------------------------------------------------------------------------------------------------------------------------------------------------------------------------------------------------------------------------------------------------------------------------------------------------------------------------------------------------------------------------------------------------------------------------------------------------------------------------------------------------------------------------------------------------------------|
| 42        | 1551136074 | 13.05   | temp_raw                                                                                                                                                                                                                                                                                                                                                                                                                                                                                                                                                                                                                                                                                                                                                                                                                                                                                                                                                                                                                                                                                                                                                                                                                                                                                                                                                                                                                                                                                                                                                                                                                                                                                                                                                                                                                                                                                                                                                                                                                                                                                                                       |
| 42        | 1551136125 | 13.11   |                                                                                                                                                                                                                                                                                                                                                                                                                                                                                                                                                                                                                                                                                                                                                                                                                                                                                                                                                                                                                                                                                                                                                                                                                                                                                                                                                                                                                                                                                                                                                                                                                                                                                                                                                                                                                                                                                                                                                                                                                                                                                                                                |
|           | 1551136125 | 13.11   |                                                                                                                                                                                                                                                                                                                                                                                                                                                                                                                                                                                                                                                                                                                                                                                                                                                                                                                                                                                                                                                                                                                                                                                                                                                                                                                                                                                                                                                                                                                                                                                                                                                                                                                                                                                                                                                                                                                                                                                                                                                                                                                                |
| 42        | 1551138129 | 13.04   | THEP AND THE PROPERTY OF THE P |
|           |            |         | App  RDBMS                                                                                                                                                                                                                                                                                                                                                                                                                                                                                                                                                                                                                                                                                                                                                                                                                                                                                                                                                                                                                                                                                                                                                                                                                                                                                                                                                                                                                                                                                                                                                                                                                                                                                                                                                                                                                                                                                                                                                                                                                                                                                                                     |