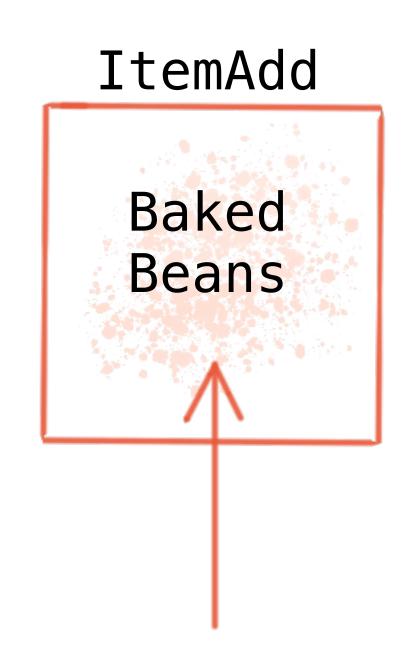

ItemAdd

Baked Beans ItemRemove

Baked Beans ItemAdd

Canned Spaghetti **Basket** 

Bread

Canned Spaghetti