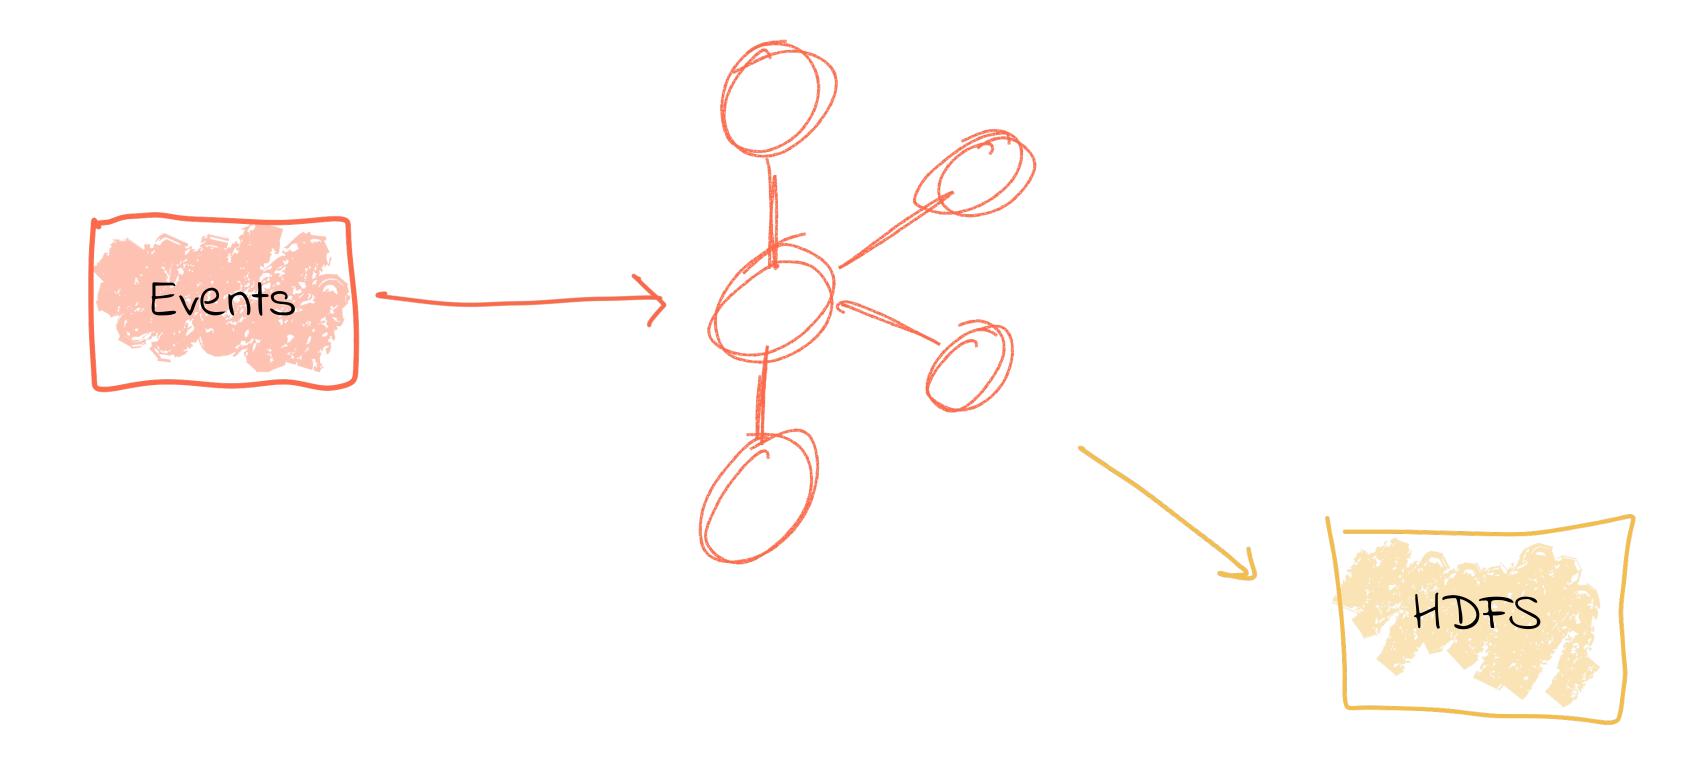

#### Events in Action





























```
CREATE STREAM unhappy_vips AS
                               SELECT * FROM enriched_reviews
                               WHERE rating < 3
                                      status = 'Platinum';
                               AND
                      reviews
                                        users
Review
events
                      reviews_clean
                      enriched_reviews
                                      July ational
                                         board
                      unhappy_vips
User
                                   Data
data
                                   lake
               Join events to
              users, and filter
```





















# Side-by-Side Tech Evaluation





# Side-by-Side Tech Evaluation





# Side-by-Side Tech Evaluation





#### Evolve Data Sources





#### Evolve Data Sources





#### Evolve Data Sources





# Tight Coupling != Flexible





# Tight Coupling != Flexible





# Tight Coupling != Flexible





# Loose Coupling == Freedom to Evolve





# Loose Coupling == Freedom to Evolve





# Loose Coupling == Freedom to Evolve









| sensor_id | time_epoch | reading |