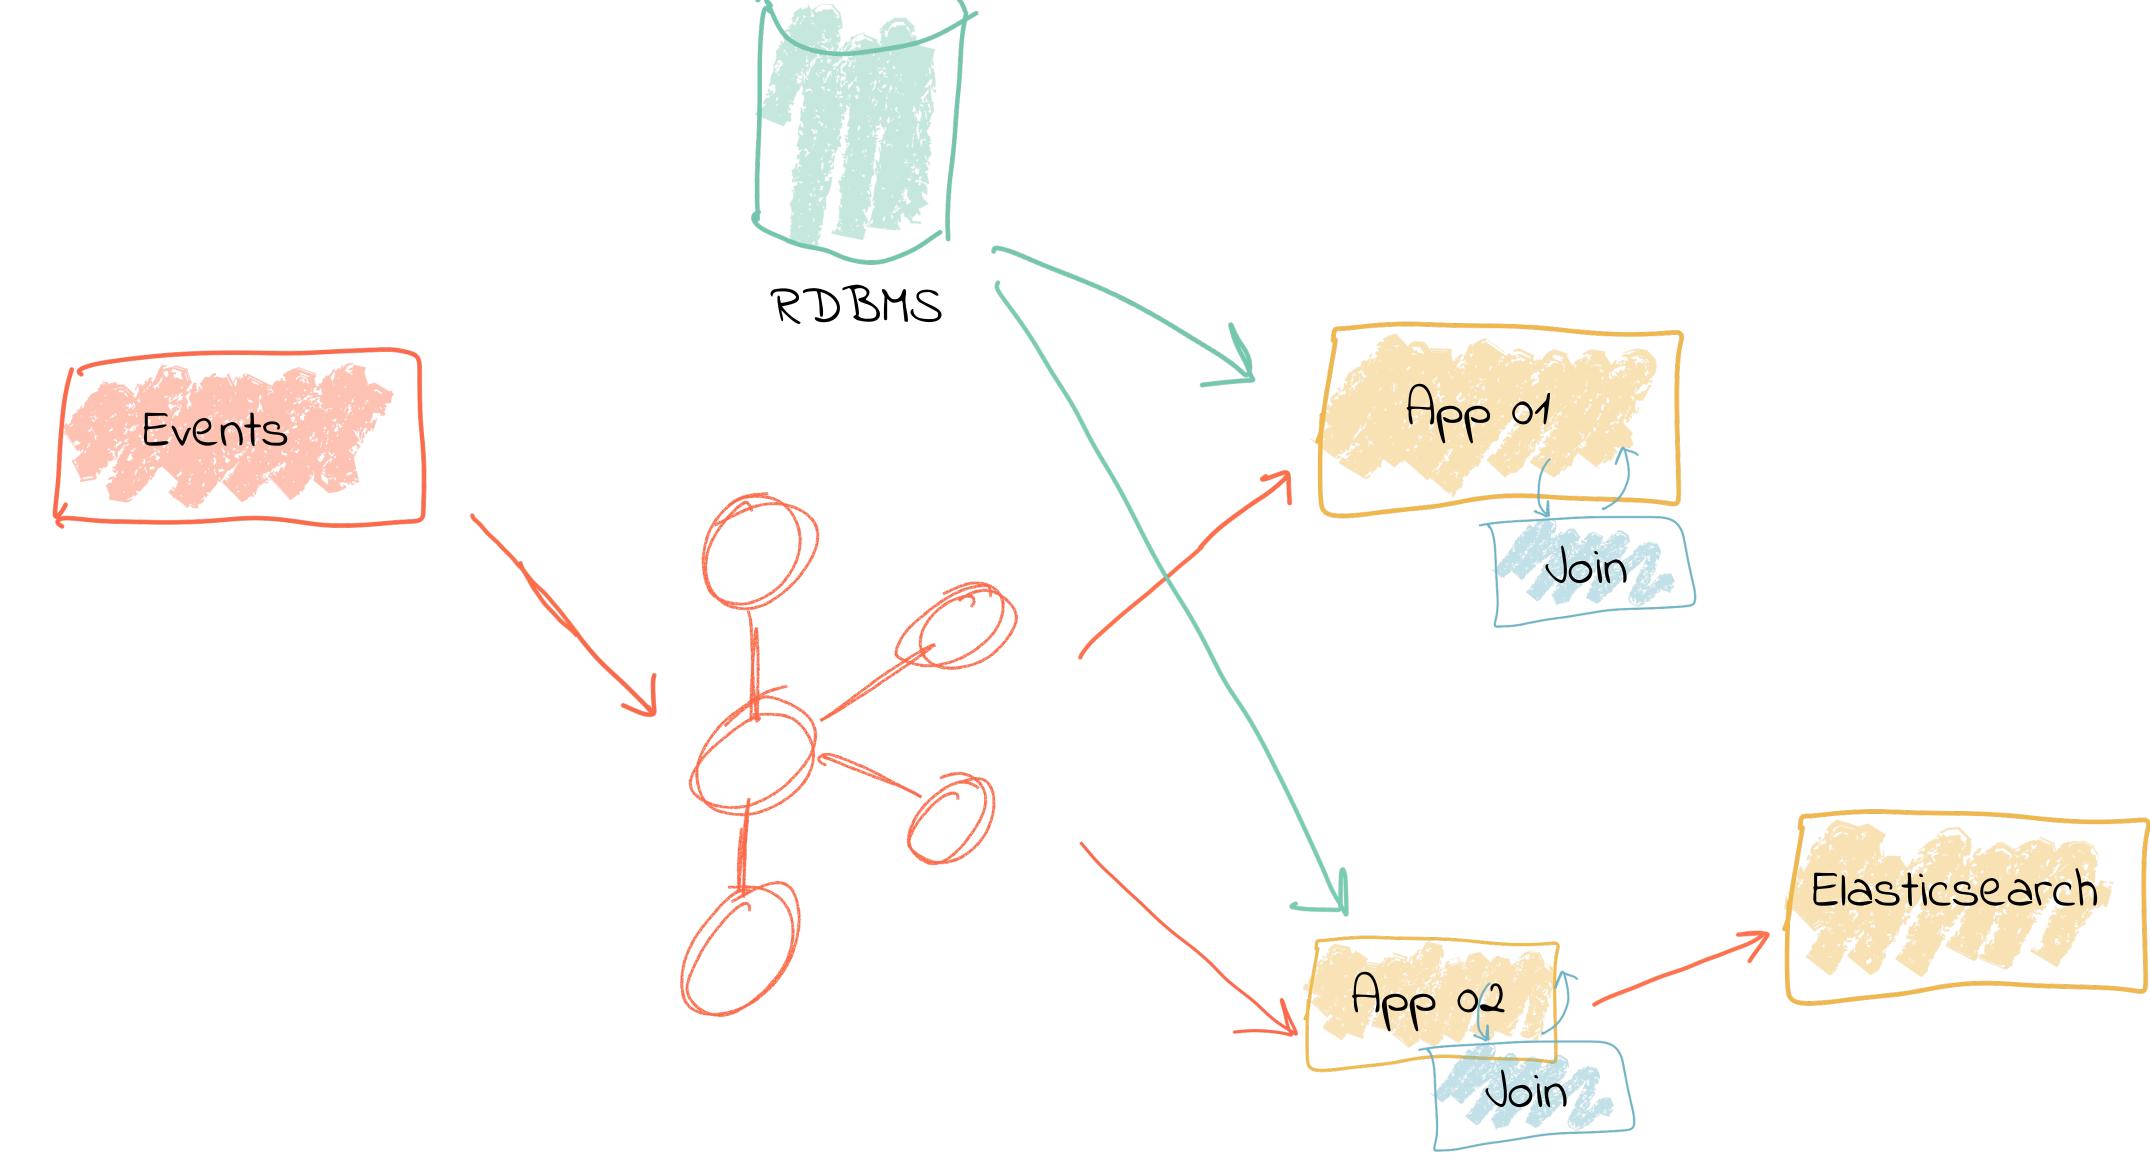

| temp_clean |                  |         |
|-----------|------------|----------|------------|------------------|---------|
| sensor_id | time_epoch | reading  | SCIIS      | or_id time_epoch | reading |
| 42        | 1551136074 |          | 42         | 1551136074       | 13.05   |
| 42        | 1551136125 | 13.11    | 42         | 1551136125       | 13.11   |
|           | 1551136125 | 13.11    | 42         | 1551138129       | 13.04   |
| 42        | 1551138129 | 13.04    |            |                  |         |
|           |            | temp_raw |            | RDBMS            |         |
|           |            |          | ENSOR_ID   |                  |         |

IS NOT NULL

#### Transform Once, Use Many: Data Enrichment





#### Transform Once, Use Many: Data Enrichment





#### Transform Once, Use Many: Data Enrichment











#### @rmoff #KScope19







## http://cnfl.io/book-bundle













# confluent.io/download



#