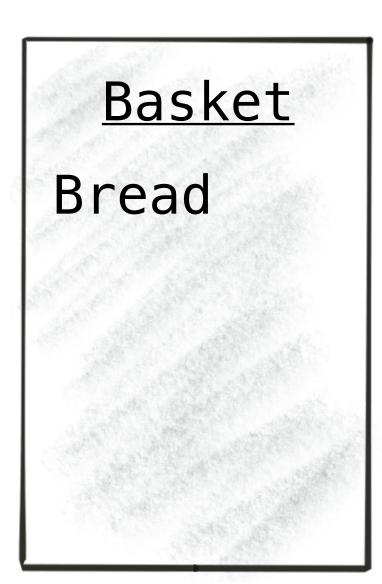

## A Sensor Reading

Basket Bread Canned Spaghetti

ItemAdd

Basket
Bread
Canned
Spaghetti

Basket
Bread
Canned
Spaghetti

Event Steam

ItemAdd

Bread