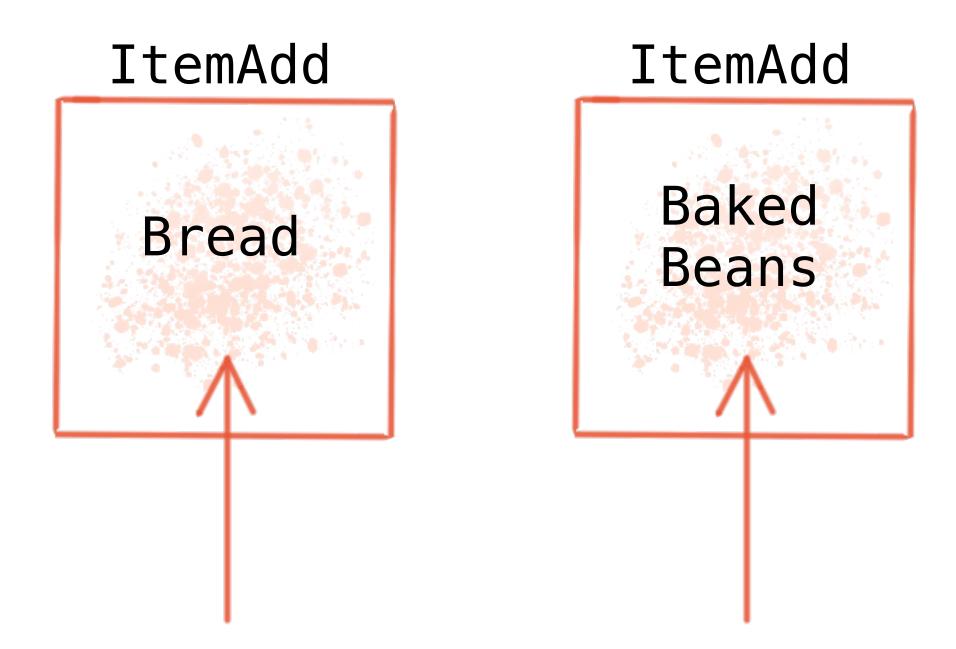

## A Sensor Reading

Basket Bread Canned Spaghetti

ItemAdd

Basket
Bread
Canned
Spaghetti

Basket
Bread
Canned
Spaghetti

Event Steam

ItemAdd

Bread

ItemAdd

Baked Beans ItemRemove

Baked Beans ItemAdd

Canned Spaghetti **Basket** 

Bread

Canned Spaghetti