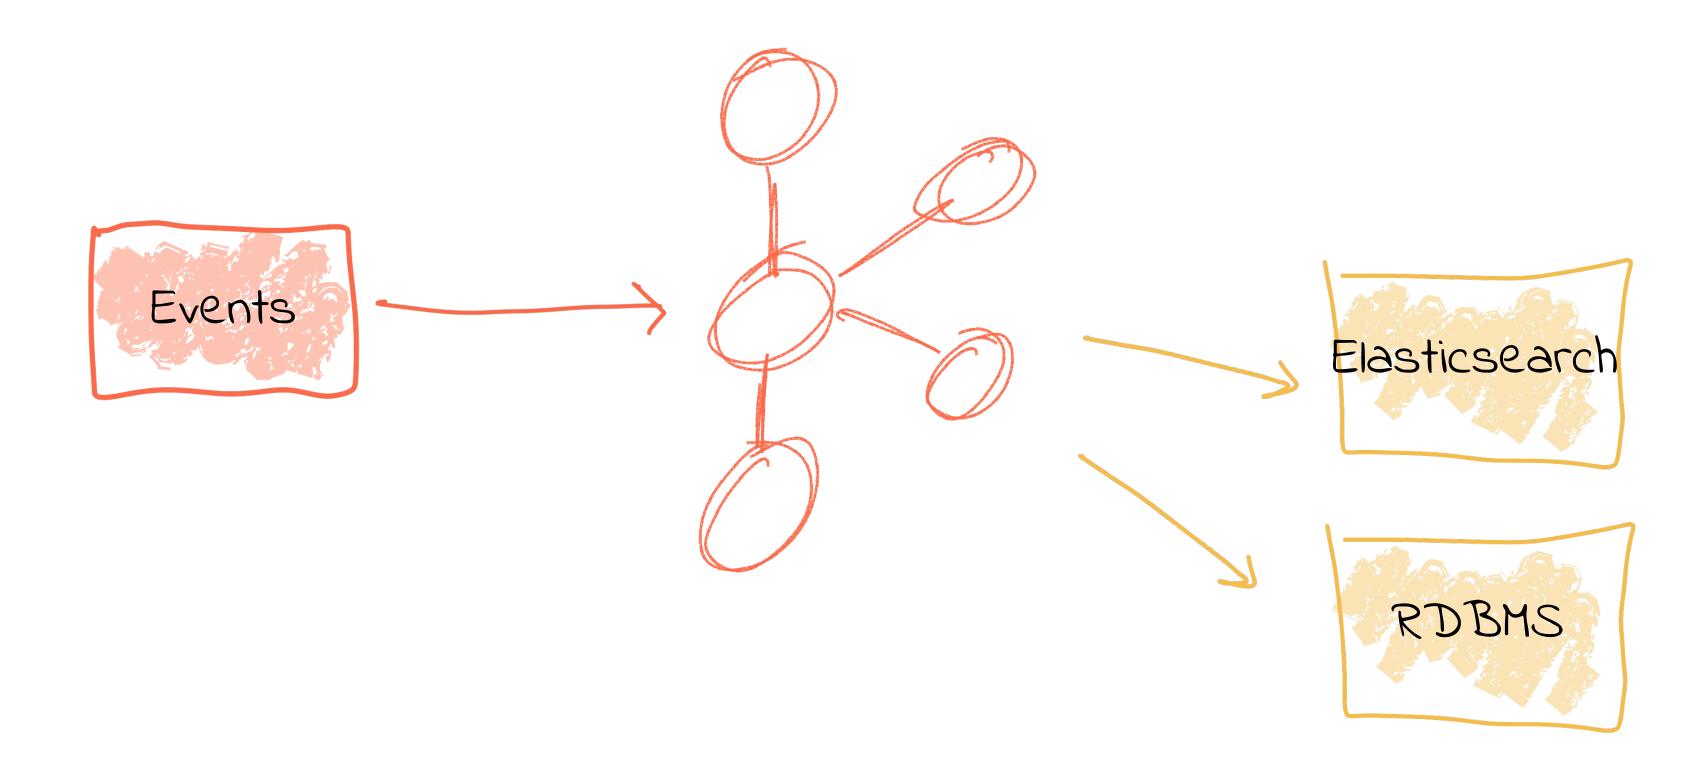

Event Log







#### Events in Action





#### Events in Action





























```
CREATE STREAM unhappy_vips AS
                               SELECT * FROM enriched_reviews
                               WHERE rating < 3
                                      status = 'Platinum';
                               AND
                      reviews
                                        users
Review
events
                      reviews_clean
                      enriched_reviews
                                      July ational
                                         board
                      unhappy_vips
User
                                   Data
data
                                   lake
               Join events to
              users, and filter
```





















# Side-by-Side Tech Evaluation





# Side-by-Side Tech Evaluation





# Side-by-Side Tech Evaluation





#### Evolve Data Sources





#### Evolve Data Sources





#### Evolve Data Sources





# Tight Coupling != Flexible





# Tight Coupling != Flexible





# Tight Coupling != Flexible





# Loose Coupling == Freedom to Evolve





# Loose Coupling == Freedom to Evolve





# Loose Coupling == Freedom to Evolve









| sensor_id | time_epoch | reading |