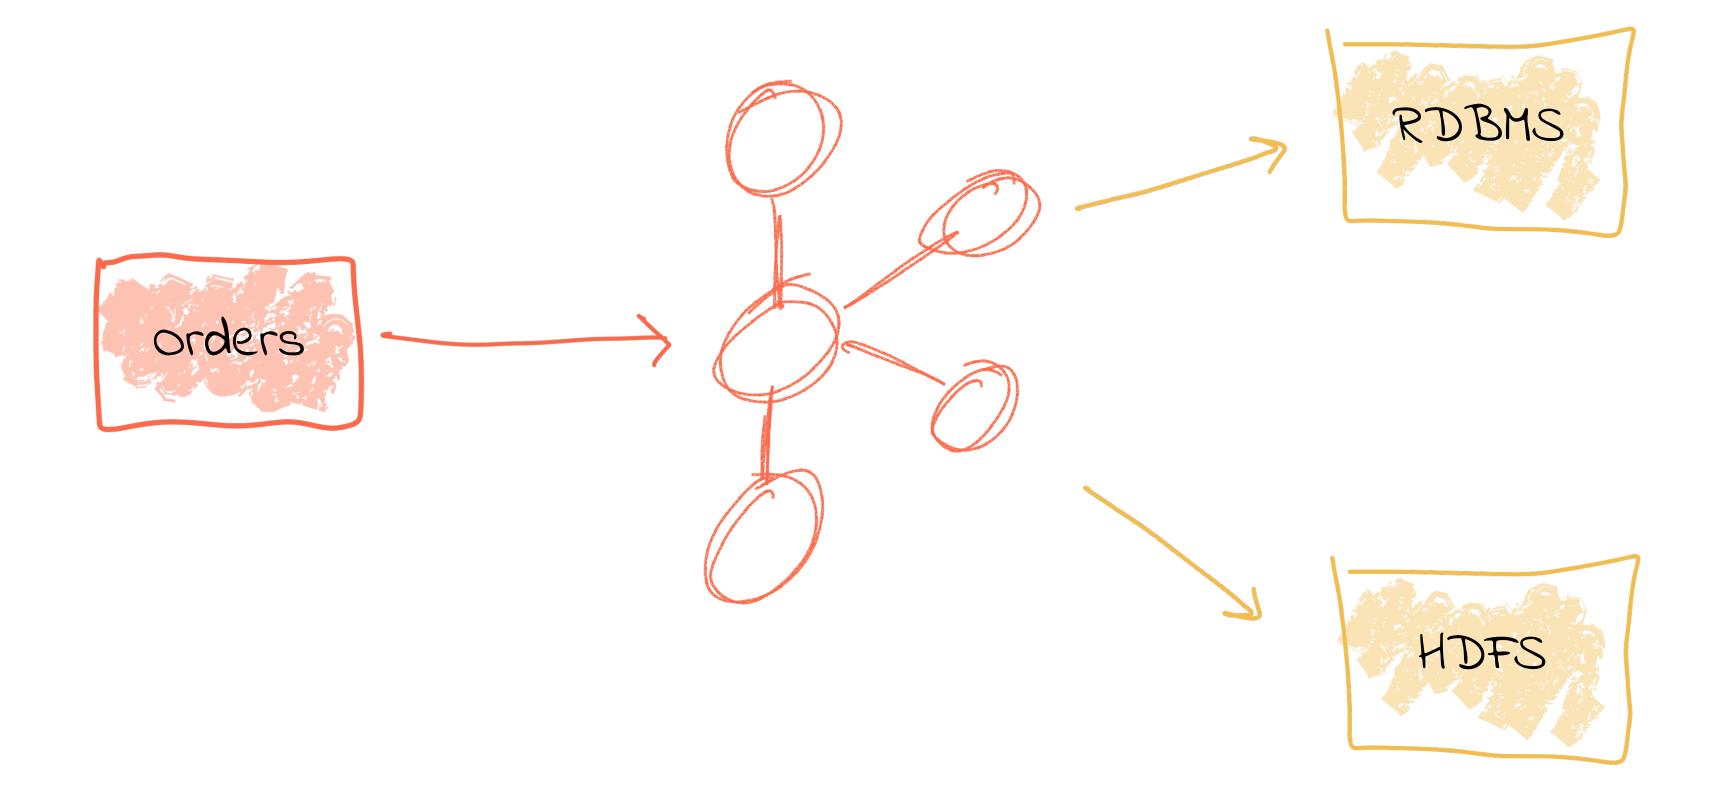

users
Review
events
                      reviews_clean
                      enriched_reviews
                                      July ational
                                         board
                      unhappy_vips
User
                                   Data
data
                                   lake
               Join events to
              users, and filter
```





















# Side-by-Side Tech Evaluation





# Side-by-Side Tech Evaluation





# Side-by-Side Tech Evaluation





#### Evolve Data Sources





#### Evolve Data Sources





#### Evolve Data Sources





# Tight Coupling != Flexible





# Tight Coupling != Flexible





# Tight Coupling != Flexible





# Loose Coupling == Freedom to Evolve





# Loose Coupling == Freedom to Evolve





# Loose Coupling == Freedom to Evolve









| sensor_id | time_epoch | reading |