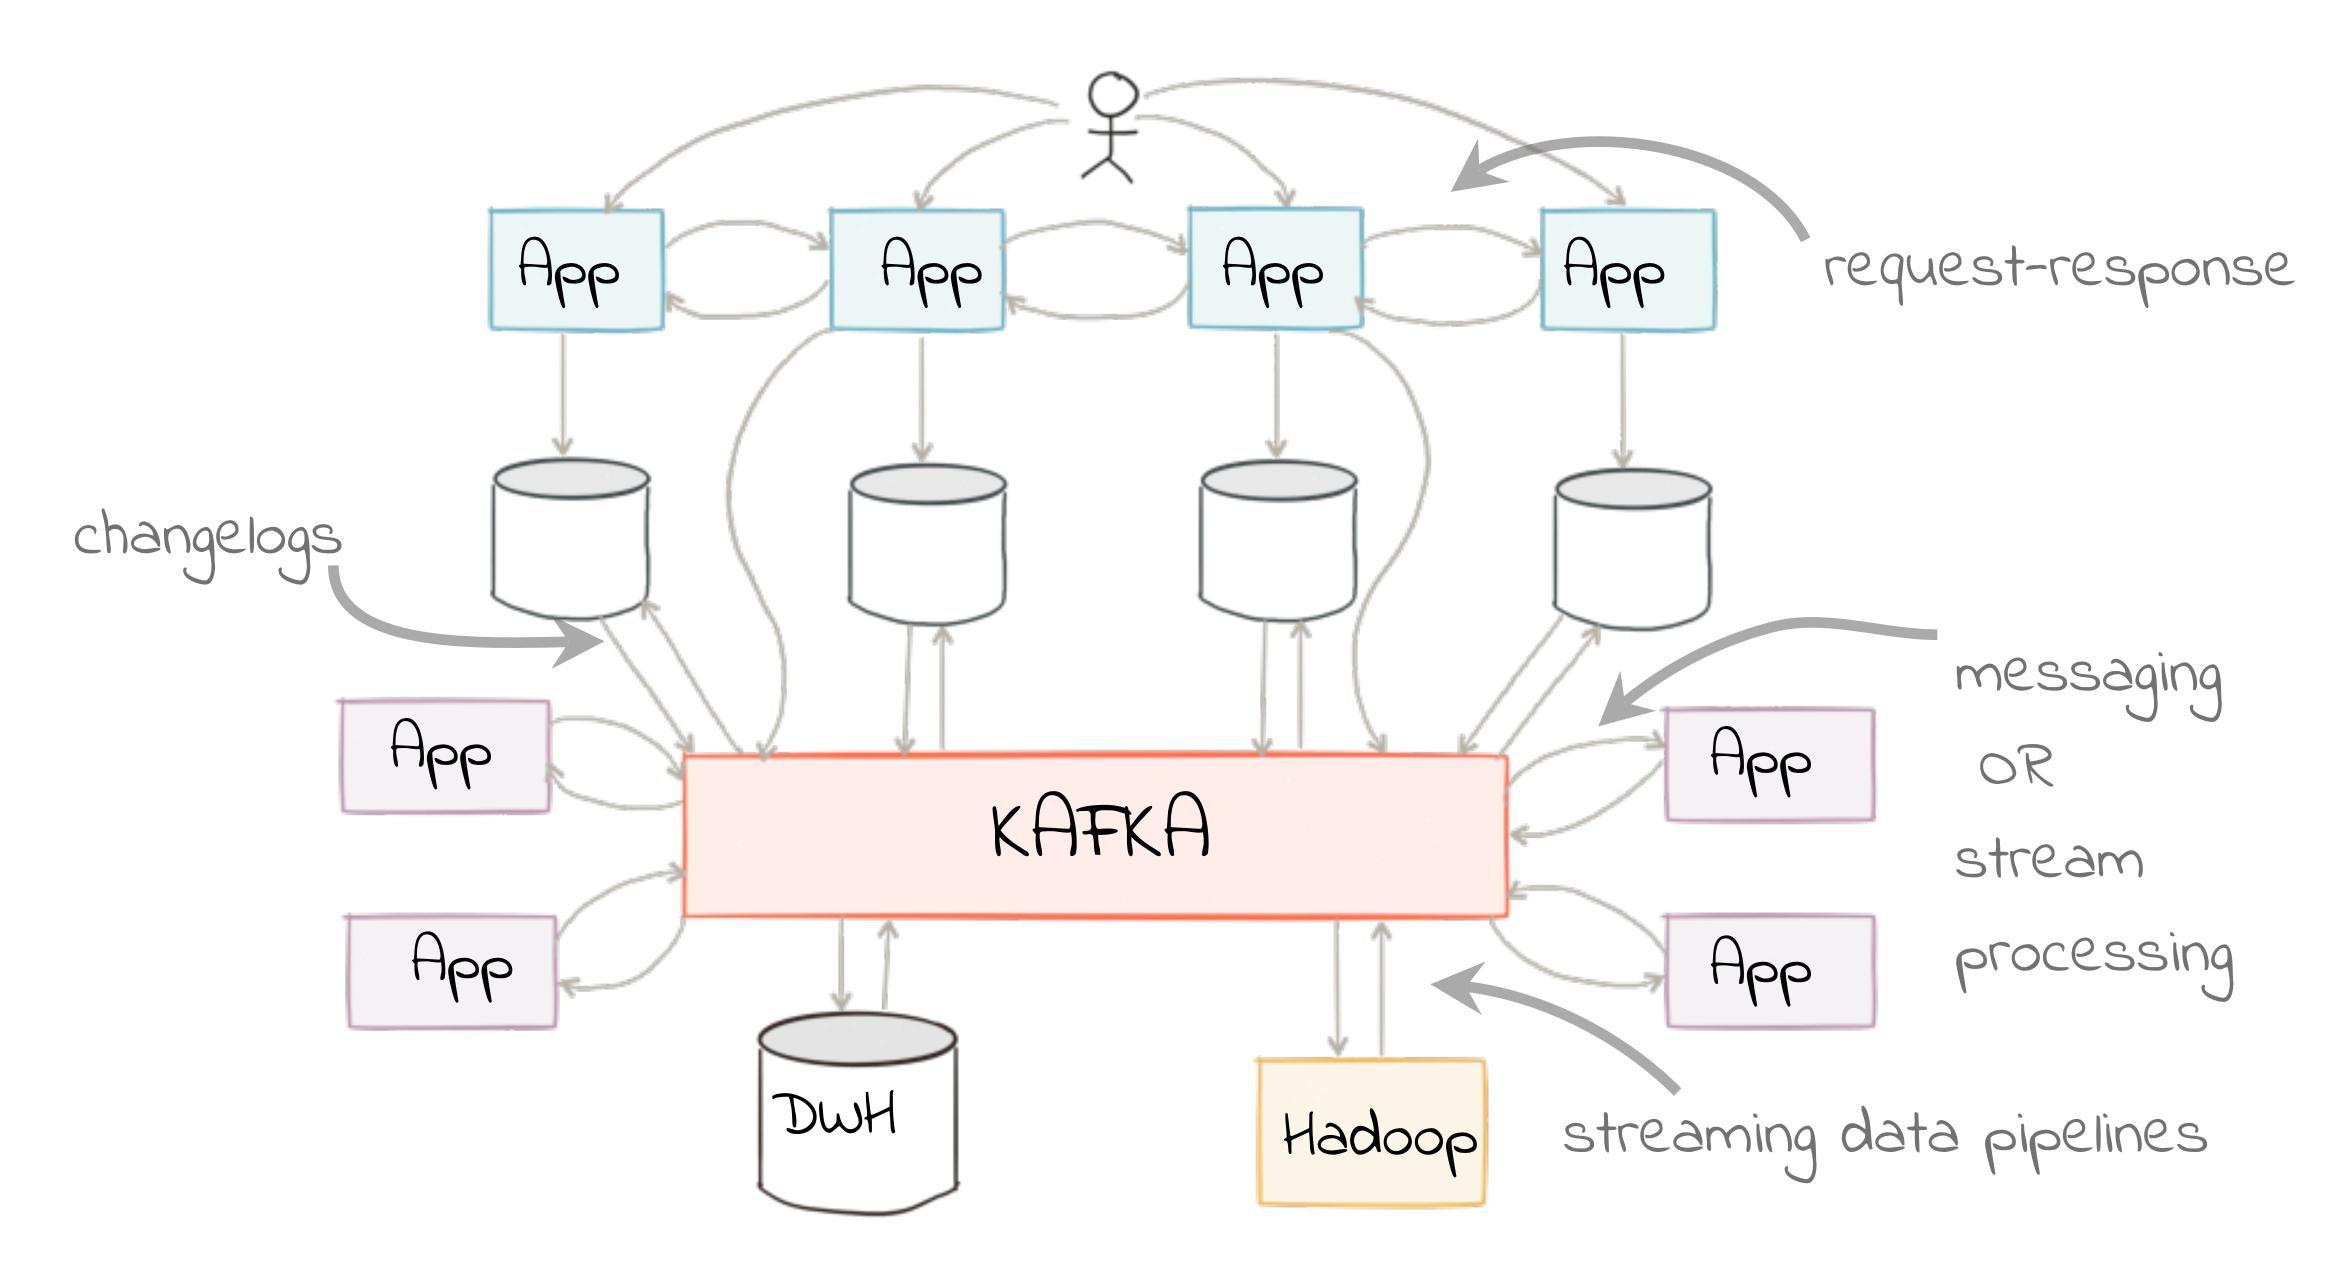

# Loose Coupling == Freedom to Evolve

# Loose Coupling == Freedom to Evolve

| sensor_id | time_epoch | reading |                                                                                                                                                                                                                                                                                                                                                                                                                                                                                                                                                                                                                                                                                                                                                                                                                                                                                                                                                                                                                                                                                                                                                                                                                                                                                                                                                                                                                                                                                                                                                                                                                                                                                                                                                                                                                                                                                                                                                                                                                                                                                                                                |
|-----------|------------|---------|--------------------------------------------------------------------------------------------------------------------------------------------------------------------------------------------------------------------------------------------------------------------------------------------------------------------------------------------------------------------------------------------------------------------------------------------------------------------------------------------------------------------------------------------------------------------------------------------------------------------------------------------------------------------------------------------------------------------------------------------------------------------------------------------------------------------------------------------------------------------------------------------------------------------------------------------------------------------------------------------------------------------------------------------------------------------------------------------------------------------------------------------------------------------------------------------------------------------------------------------------------------------------------------------------------------------------------------------------------------------------------------------------------------------------------------------------------------------------------------------------------------------------------------------------------------------------------------------------------------------------------------------------------------------------------------------------------------------------------------------------------------------------------------------------------------------------------------------------------------------------------------------------------------------------------------------------------------------------------------------------------------------------------------------------------------------------------------------------------------------------------|
| 42        | 1551136074 | 13.05   | temp_raw                                                                                                                                                                                                                                                                                                                                                                                                                                                                                                                                                                                                                                                                                                                                                                                                                                                                                                                                                                                                                                                                                                                                                                                                                                                                                                                                                                                                                                                                                                                                                                                                                                                                                                                                                                                                                                                                                                                                                                                                                                                                                                                       |
| 42        | 1551136125 | 13.11   |                                                                                                                                                                                                                                                                                                                                                                                                                                                                                                                                                                                                                                                                                                                                                                                                                                                                                                                                                                                                                                                                                                                                                                                                                                                                                                                                                                                                                                                                                                                                                                                                                                                                                                                                                                                                                                                                                                                                                                                                                                                                                                                                |
|           | 1551136125 | 13.11   |                                                                                                                                                                                                                                                                                                                                                                                                                                                                                                                                                                                                                                                                                                                                                                                                                                                                                                                                                                                                                                                                                                                                                                                                                                                                                                                                                                                                                                                                                                                                                                                                                                                                                                                                                                                                                                                                                                                                                                                                                                                                                                                                |
| 42        | 1551138129 | 13.04   | THEP AND THE PROPERTY OF THE P |
|           |            |         | App  RDBMS                                                                                                                                                                                                                                                                                                                                                                                                                                                                                                                                                                                                                                                                                                                                                                                                                                                                                                                                                                                                                                                                                                                                                                                                                                                                                                                                                                                                                                                                                                                                                                                                                                                                                                                                                                                                                                                                                                                                                                                                                                                                                                                     |