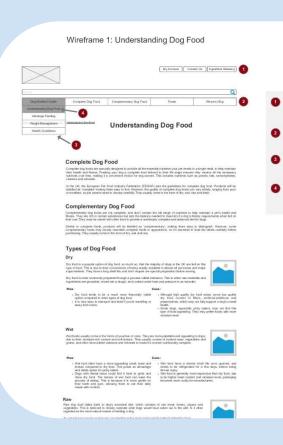

## SITEMAP

Complete Dog Food Complementary Dog Food Treats

Understanding Dog Food

with and litness. Feeding your dog a complete load tailoand to their life stage ensues they receive all the necessary to over time, making it a convenient choice for dog owners. This includes nutrients such as protein, fats, carbohydrates,

re UK, the European Pet Food Industry Federation (FEDAF) sets the guidelines for complete dog tood. Pinducts will be field as "completer making timen easy to find. However, the quality of complete dog toots can vary widely, ranging from poor collent, so per downess needs to choose carefully. They usually come in the form of dry, were, that and feed.

Previous 📑 2 3 4 5 6 7 8 9 10 11 12 Next

Dry food tinds to be a much more financially viable
 Although high quality dry food exists, nome low quality dry food conist of Blinn, antificial-additives, and this very and to tangent and lead if you're travelling or away from home.
 Some dogs, especially picky eaters, may not find this type of lood appealing. They may prefer loods with more molitare limit.

### Wet

Dry

Dog Natition Guide

Lifestage Feeding

Weight Management

Health Conditions

K 3

- 4

Understanding Dog Food

Complete Dog Food

Cons:

Wet food often have a more appenaling smell, tasta and texture compared to dry food. This posen an advantage of the store and the store the refigurated for a few days, better bed day mends to be refigurated for a few days, better bed day mends to be refigurated for a few days, better bed day mends to be refigurated for a few days, better bed day mends to be refigurated for a few days, better bed day mends to be refigurated for a few days, better bed day mends to be refigurated for a few days, better bed days better bed and the store of the few days means with owneds. We norman.