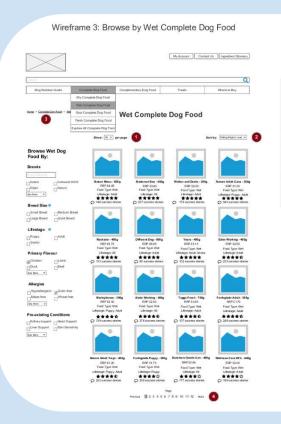

|  |  |



## IA Project

### **Canine Dietary Requirement**





















Wireframe 3: Naturo - Product Information Page





Advanced search options to personalise and tailor search to dogs

Option to tailor search and show specific brands. 'See More' option display all these brands

tig near filer gpion will explain the guint will explain the guint will explain the guint batteened 15 - 110 om at shoulder
 C tig near filer opion will explain the age of dags in term complex: value between 2-7 years. old

'see more' will show all primary flavours. These will also include: Turkey, Tripe, Eish, Bhithi Vaceone

"see more" will show all pro-existing condisors. These will also include: disbetes, thyroid disease

Dotailed initial description of product, so users can get a general idea of



Utility Nevegetion, including ingredient glossary for quick access fr