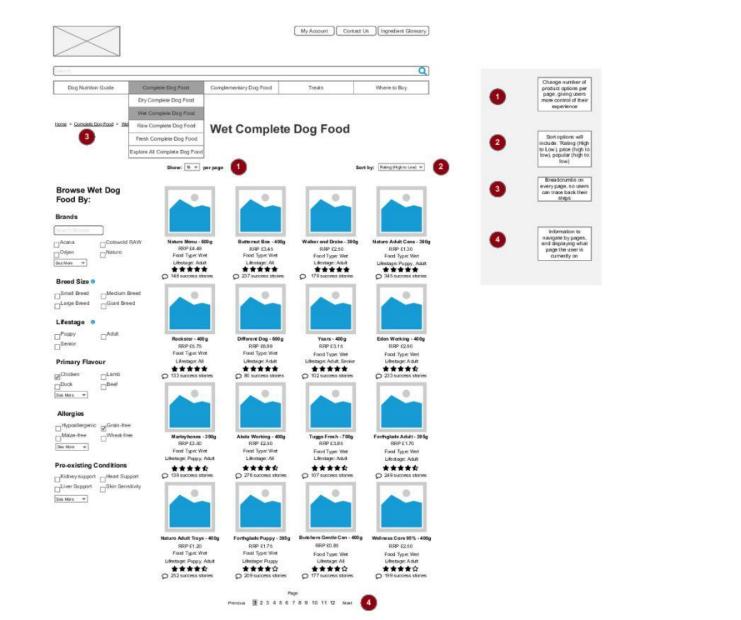

'R



| 1221025 |  |  |  |
|---------|--|--|--|
| Page    |  |  |  |
|         |  |  |  |





8

Project  $\triangleleft$ 

**—** 

POWERPOINT

#11

### Wireframe 3: Browse by Wet Complete Dog Food

### Wireframe 3: Naturo - Product Information Page

Dog Food & Health Guides Complete Dog Food Complement

Home > Complete Dog Food > Wet Consiste Dog Food > Naturo Turkey in Herb Grav

Naturo Chicken in Herb Gravy

2

7 Load More

\*\*\*\*\* 4.5/5 stars

dog loven this product. The consistency is

...

great and he's always staring it me for seconds Definitely would recommend to anyone who has a picky eater.

My dogs absolutely LOVE this food, it is super value for money. It actually looks like real food you can see the veggies in there

Success Stories:

ou'Ay and Mu \*\*\*\*\*

\*\*\*\*\*



## REFRAMES

|