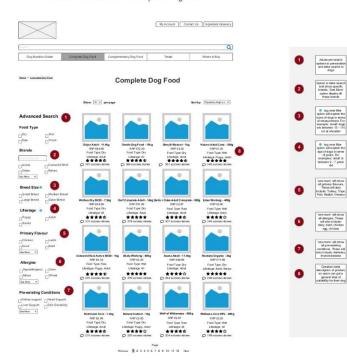

## SITEMAP

Complete Dog Food Complementary Dog Food Treats

Understanding Dog Food

with and litness. Feeding your dog a complete load tailoand to their life stage ensues they receive all the necessary to over time, making it a convenient choice for dog owners. This includes nutrients such as protein, fats, carbohydrates,

re UK, the European Pet Food Industry Federation (FEDAF) sets the guidelines for complete dog tood. Pinducts will be field as "completer making timen easy to find. However, the quality of complete dog toots can vary widely, ranging from poor collent, so per downess needs to choose carefully. They usually come in the form of dry, were, that and feed.

Previous 📑 2 3 4 5 6 7 8 9 10 11 12 Next

Dry food tinds to be a much more financially viable
 Although high quality dry food exists, nome low quality dry food conist of Blinn, antificial-additives, and this very and to tangent and lead if you're travelling or away from home.
 Some dogs, especially picky eaters, may not find this type of lood appealing. They may prefer loods with more molitare limit.

(My Account ) Contact Us (Ingredient Glossary)

Where to Buy

Q

2

### Wet

Dry

Dog Natition Guide

Lifestage Feeding

Weight Management

Health Conditions

K 3

- 4

Understanding Dog Food

Complete Dog Food

Cons:

Wet food often have a more appenaling smell, tasta and texture compared to dry food. This posen an advantage of the store and the store the refigurated for a few days, better bed day mends to be refigurated for a few days, better bed day mends to be refigurated for a few days, better bed day mends to be refigurated for a few days, better bed day mends to be refigurated for a few days, better bed day mends to be refigurated for a few days, better bed day mends to be refigurated for a few days, better bed days better bed and the store of the few days means with owneds. We norman.