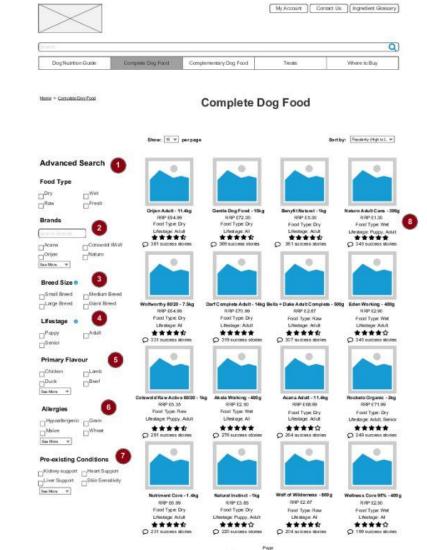

## SITEMAP

Complete Dog Food Complementary Dog Food Treats

Understanding Dog Food

with and litness. Feeding your dog a complete load tailoand to their life stage ensues they receive all the necessary to over time, making it a convenient choice for dog owners. This includes nutrients such as protein, fats, carbohydrates,

re UK, the European Pet Food Industry Federation (FEDAF) sets the guidelines for complete dog tood. Pinducts will be field as "completer making timen easy to find. However, the quality of complete dog toots can vary widely, ranging from poor collent, so per downess needs to choose carefully. They usually come in the form of dry, were, that and feed.

Previous 📑 2 3 4 5 6 7 8 9 10 11 12 Next

Dry food tinds to be a much more financially viable
 Although high quality dry food exists, nome low quality dry food conist of Blinn, antificial-additives, and this very and to tangent and lead if you're travelling or away from home.
 Some dogs, especially picky eaters, may not find this type of lood appealing. They may prefer loods with more molitare limit.

(My Account ) Contact Us (Ingredient Glossary)

Where to Buy

Q

2

### Wet

Dry

Dog Natition Guide

Lifestage Feeding

Weight Management

Health Conditions

K 3

- 4

Understanding Dog Food

Complete Dog Food

Cons:

Wet food often have a more appenaling smell, tasta and texture compared to dry food. This posen an advantage of the store and the store the refigurated for a few days, better bed day mends to be refigurated for a few days, better bed day mends to be refigurated for a few days, better bed day mends to be refigurated for a few days, better bed day mends to be refigurated for a few days, better bed day mends to be refigurated for a few days, better bed day mends to be refigurated for a few days, better bed days better bed and the store of the few days means with owneds. We norman.