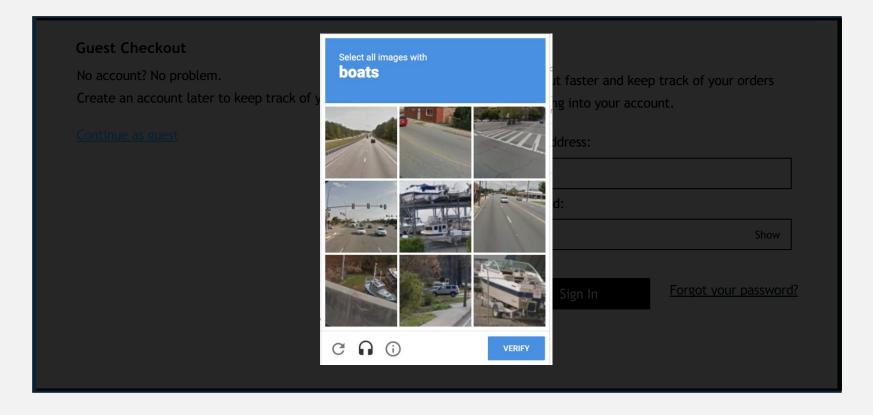

# Guest Checkout No account? No problem. Create an account later to keep track of your orders. Continue as guest Email address: Password: Show Sign In Checkout faster and keep track of your orders by signing into your account. Email address: Show