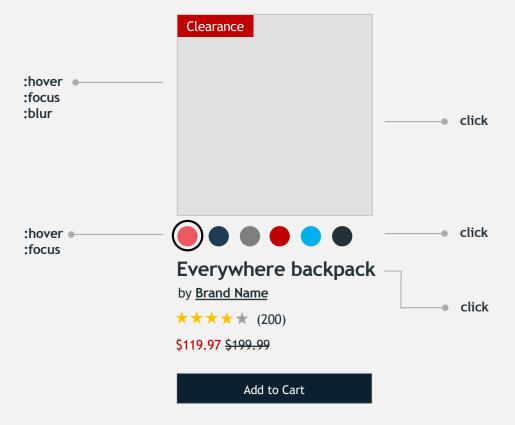

r Osborne Rodriguez

@HecOsborneRod

#### **Hector Osborne Rodriguez**

Front-End Development Manager at Accenture

Linked In: @HectorOsborneRodriguez

Twitter: @HecOsborneRod

## Slides: bit.ly/a11y-eCommerce



#### How do I wish to buy something online?





# Search for a product

#### What we design

Search







#### What we (might) need







#### What we didn't know we need







#### Search results page







#### **Keyboard** navigation



Navigating through filters requires multiple interactions





#### **Keyboard** navigation







#### **Keyboard** navigation



Adding "skip filters" potentially reduces multiple interactions





takeaway #1

### Keep it simple

## Add to Cart

#### Listing pages







Repeated elements are a sign of warning

































#### Alternative Add To Cart

Help us keep your account safe by clicking on the checkbox below.

Press & Hold

Please try again





#### Modals



Set my store before showing list of products





#### Modals







#### Modals



Any "fly out" must shift focus to or within itself.

Esc returns focus to the launcher element.





takeaway #2

# Design with intent

# Checkout

#### **Secure Checkout**

# Guest Checkout No account? No problem. Create an account later to keep track of your orders. Continue as guest Email address: Password: Show Sign In Checkout faster and keep track of your orders by signing into your account. Email address: Show





#### **Secure Checkout**







#### Secure Checkout - autocomplete

| Email address:      |           |            |           |
|-----