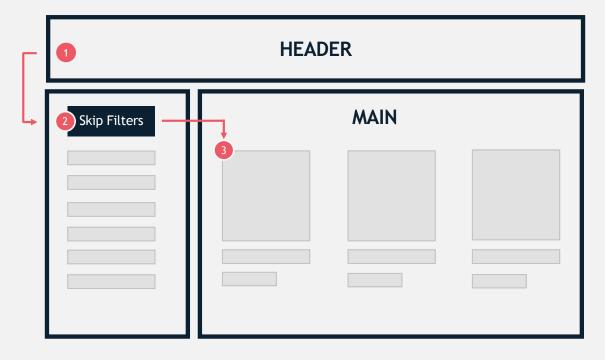

#### **Keyboard** navigation

Adding "skip filters" potentially reduces multiple interactions

takeaway #1