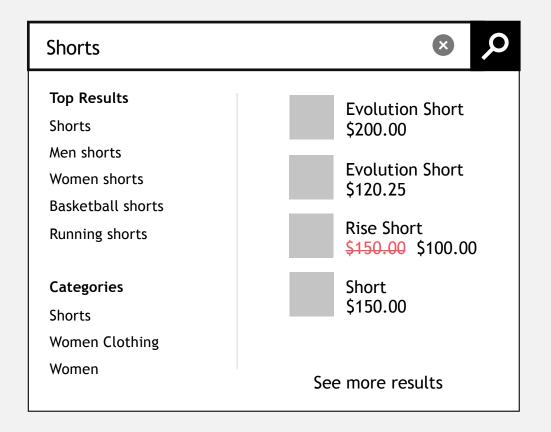

#### Search results page

#### **Keyboard** navigation

Navigating through filters requires multiple interactions

#### **Keyboard** navigation

#### **Keyboard** navigation

Adding "skip filters" potentially reduces multiple interactions

takeaway #1