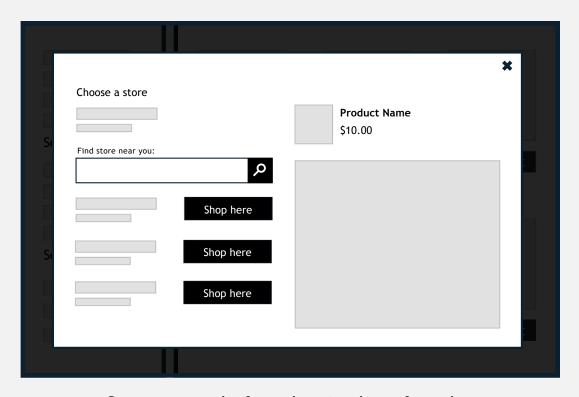

#### Modals

Set my store before showing list of products

#### Modals

#### Modals

Any "fly out" must shift focus to or within itself.

Esc returns focus to the launcher element.

takeaway #2