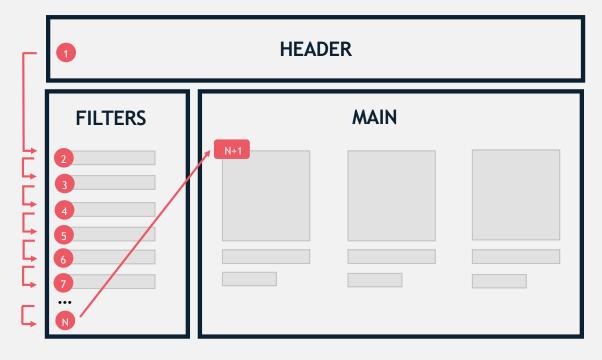

#### **Keyboard** navigation

Navigating through filters requires multiple interactions

#### **Keyboard** navigation

#### **Keyboard** navigation

Adding "skip filters" potentially reduces multiple interactions

takeaway #1