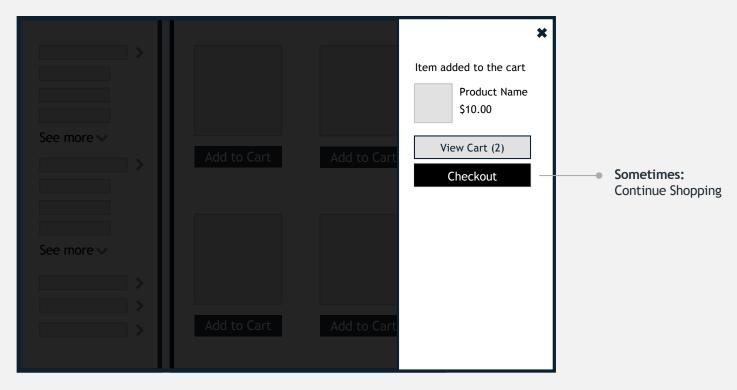

## Add to Cart

#### Listing pages

Repeated elements are a sign of warning

#### Alternative Add To Cart

Help us keep your account safe by clicking on the checkbox below.

Press & Hold

Please try again

#### Modals

Set my store before showing list of products

#### Modals

#### Modals

Any "fly out" must shift focus to or within itself.

Esc returns focus to the launcher element.

takeaway #2