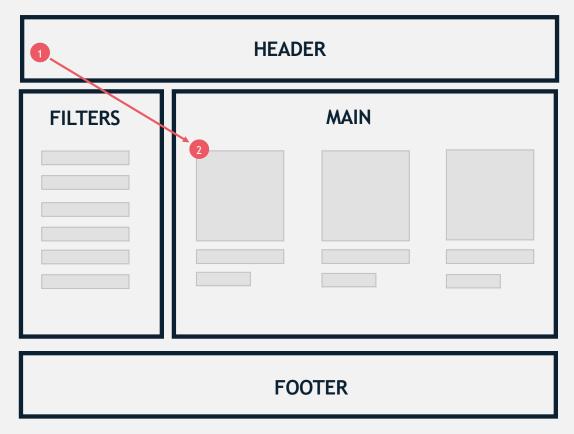

#### **Keyboard** navigation

Navigating through filters requires multiple interactions

#### **Keyboard** navigation