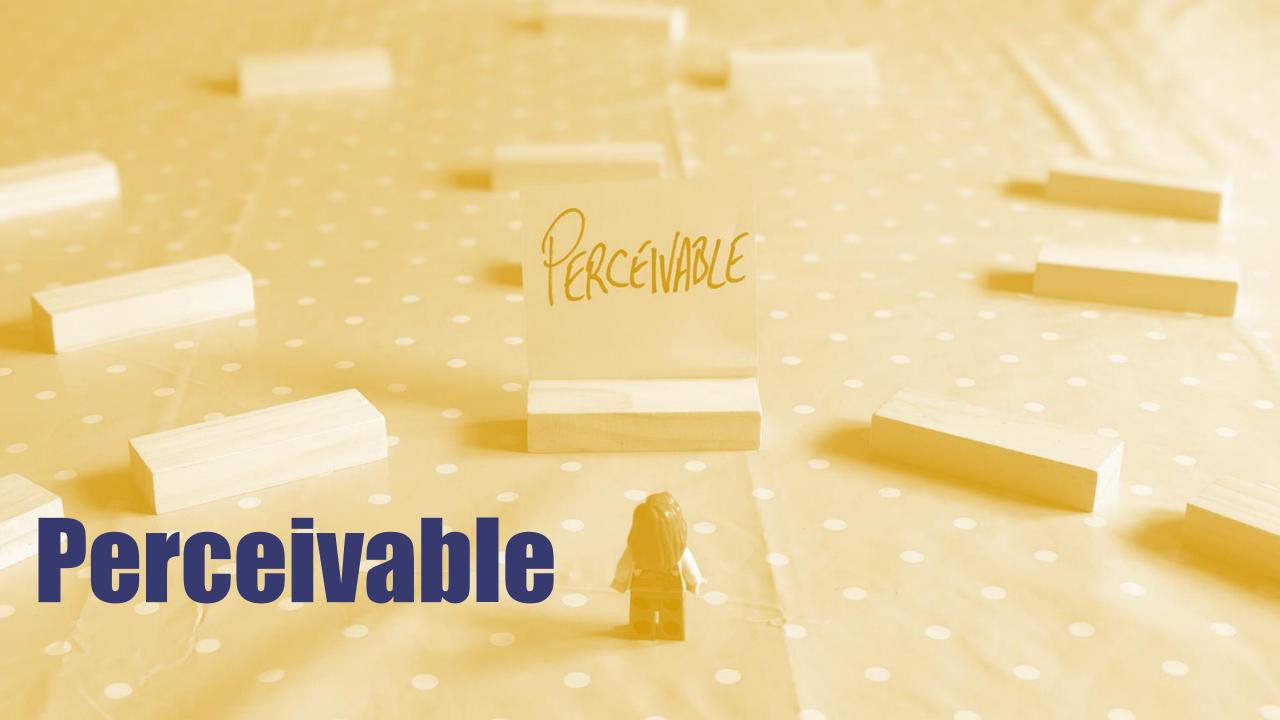

### From human perspective, content may not be nerceivable

### Meaning is held by user Perceivage