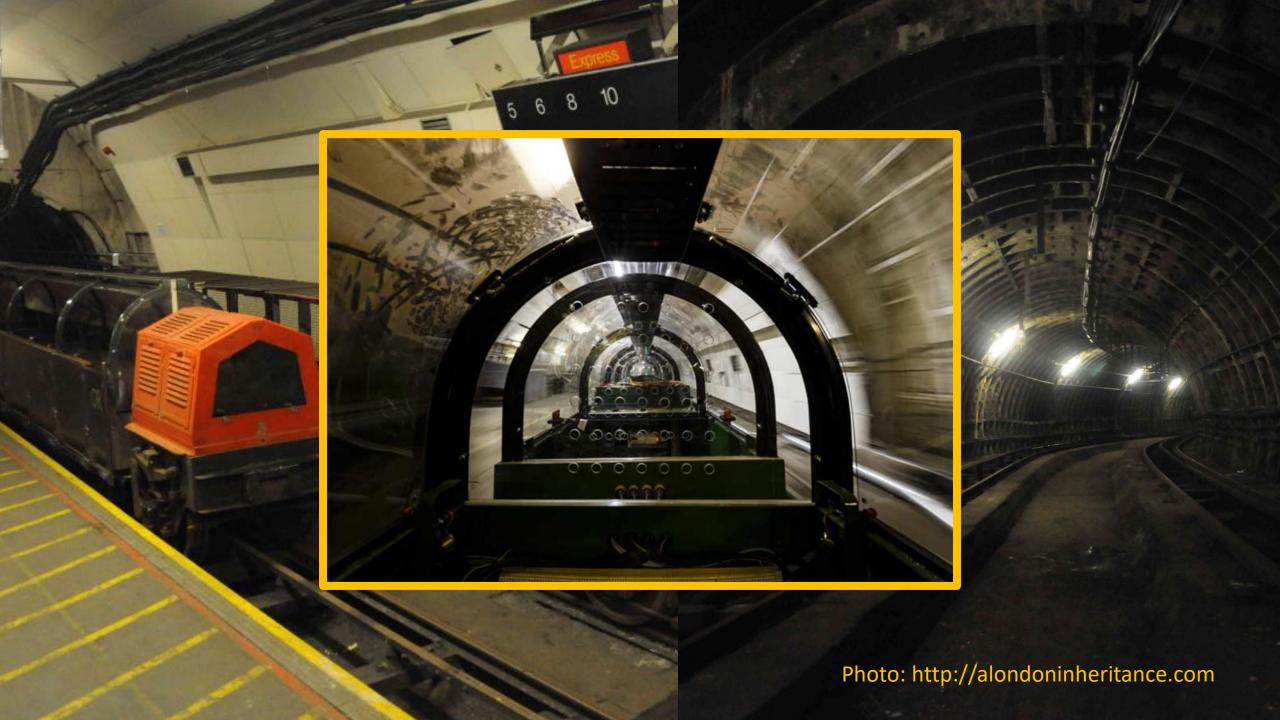

# People move thru mixed realities all the time

### Thresholds enable choice of which reality to enter to meet intent