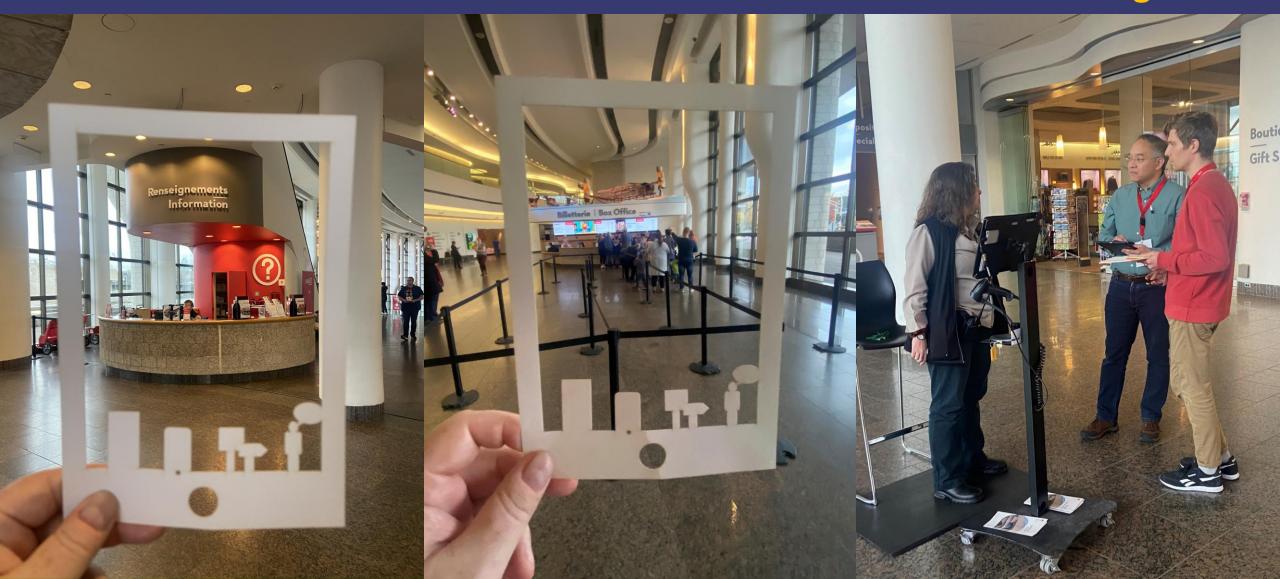

### Threshold spotting

### Thresholds are rectangular\*

anUX @acuit

### \*unless they are human

(with a rectangular badge)