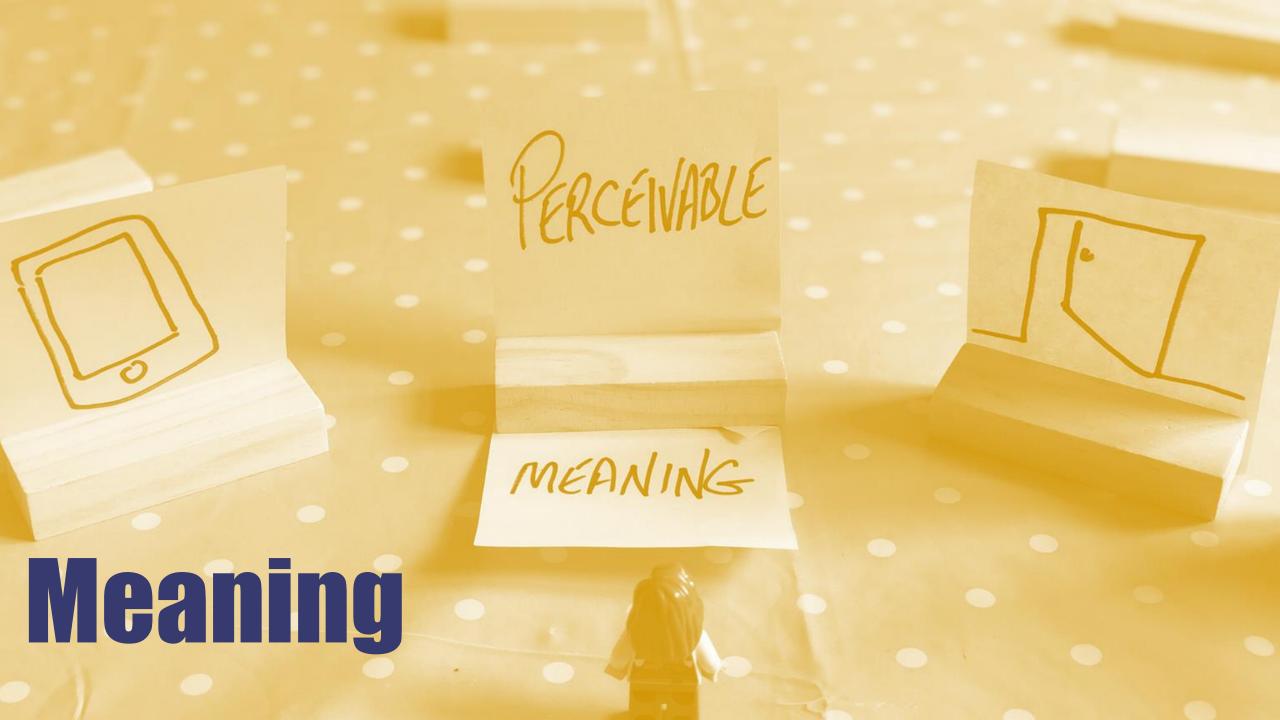

## Content splitting

Perception

then

Meaning

### From human perspective, content may not be nerceivable

### Meaning is held by user Perceivage