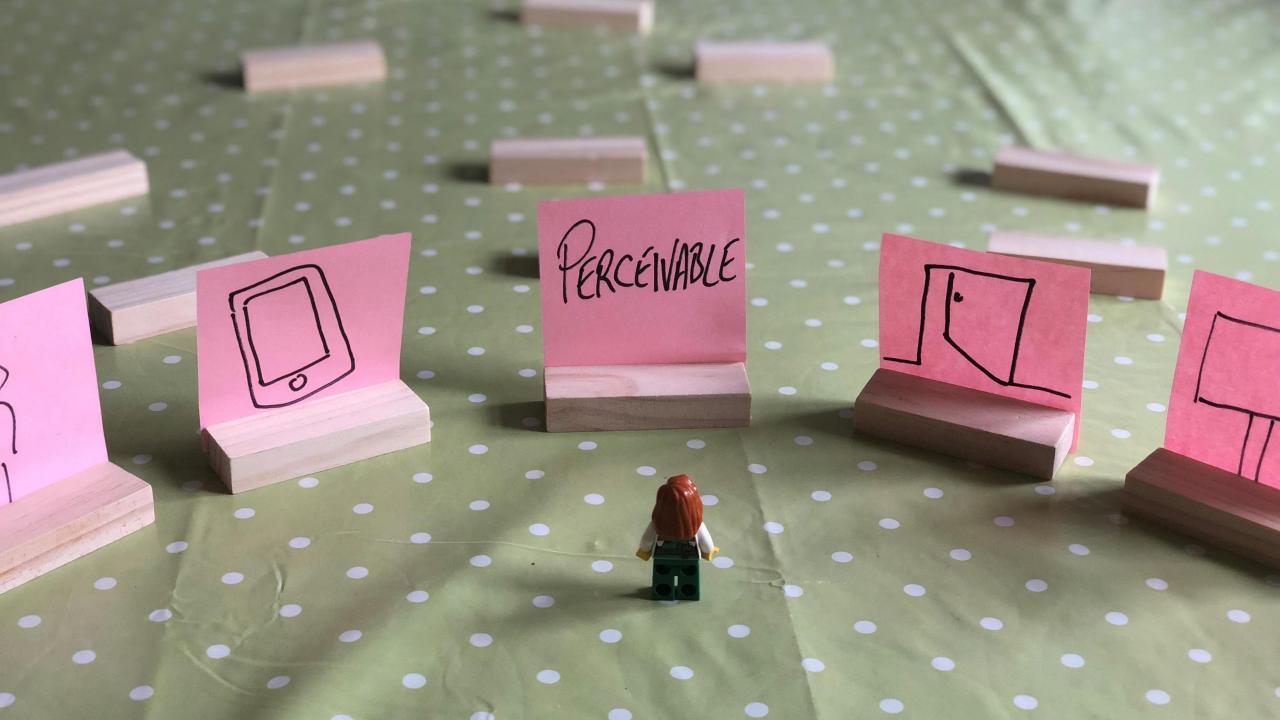

# Human perspective on content

## Content splitting

Perception

then

Meaning

### From human perspective, content may not be nerceivable

### Meaning is held by user Perceivage