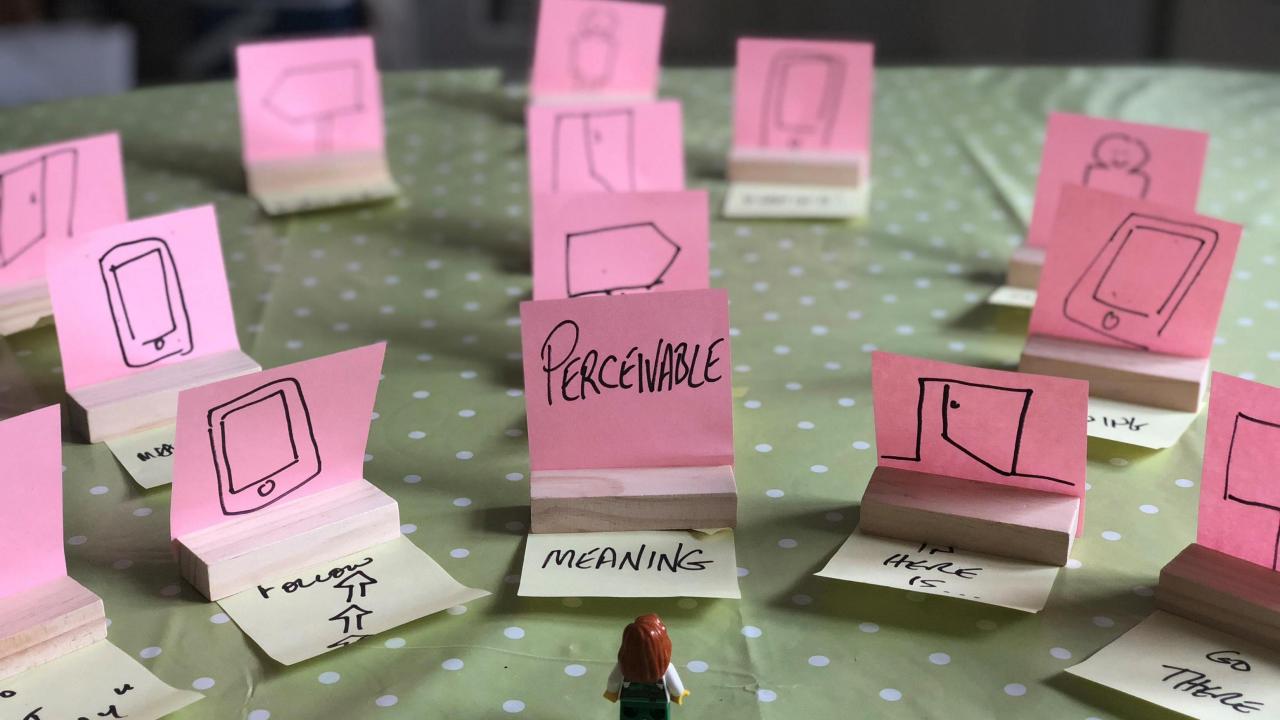

## Content splitting

Perception

then

Meaning

### From human perspective, content may not be nerceivable

### Meaning is held by user Perceivage