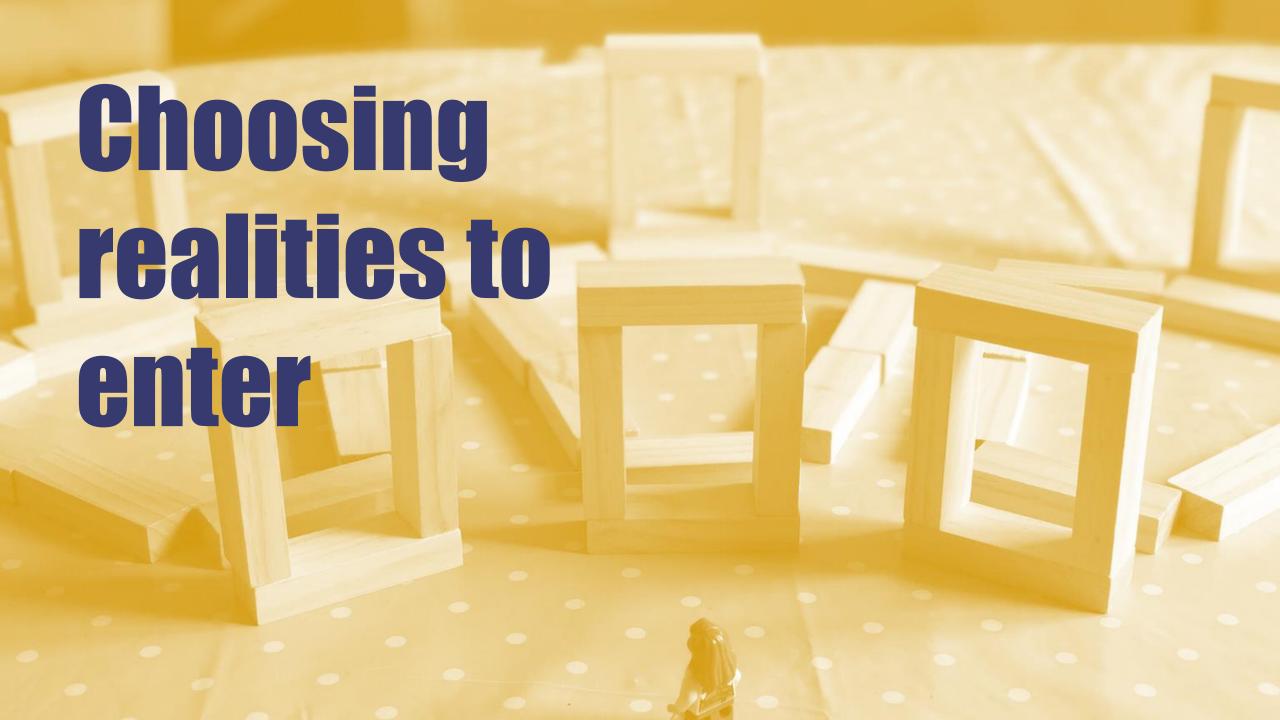

# People move thru mixed realities all the time

### Thresholds enable choice of which reality to enter to meet intent

### Threshold spotting