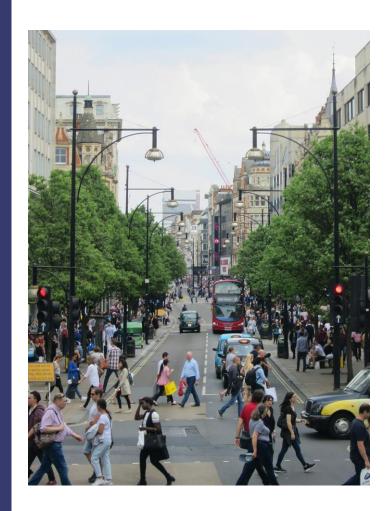

# People move thru mixed realities all the time

### Thresholds enable choice of which reality to enter to meet intent