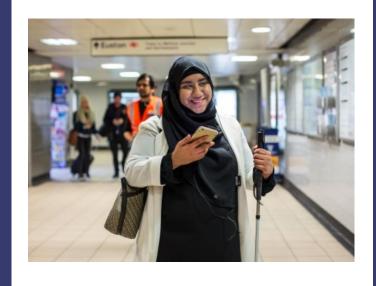

## Isolated in technology

## Threshold: held by human storyteller

Boundary: centered in humanity, immersed in stories