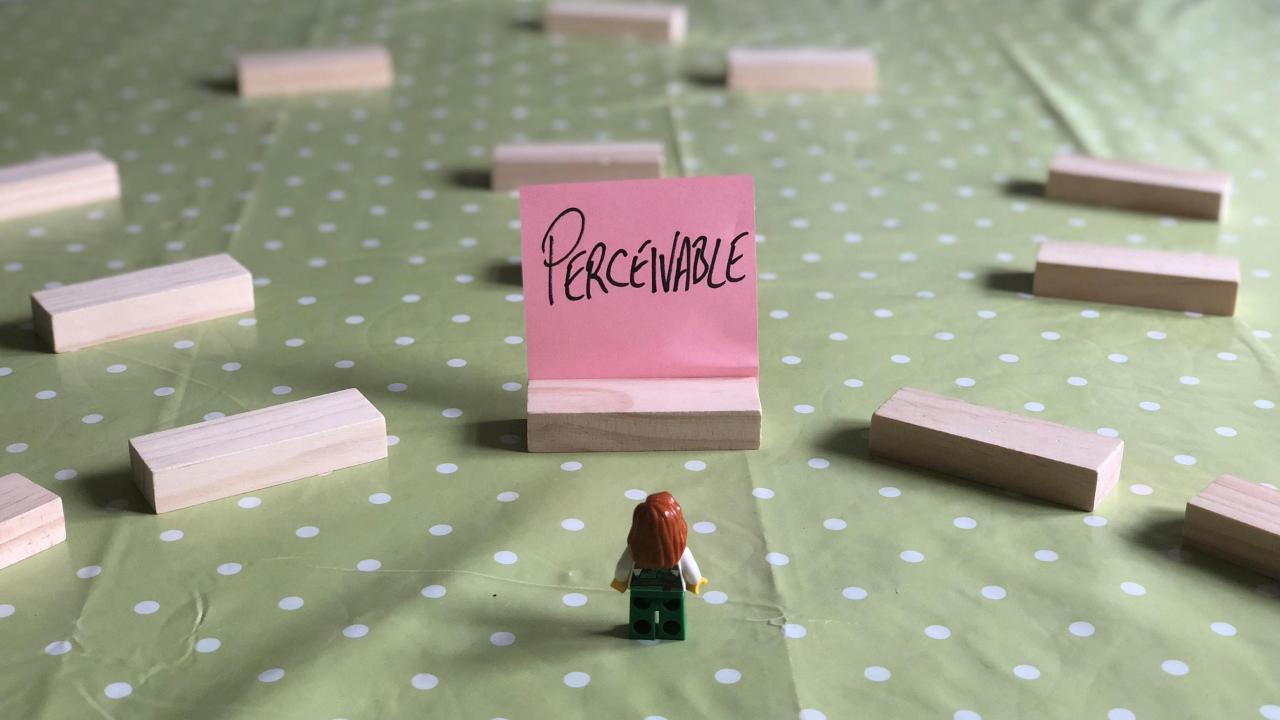

### From human perspective, content may not be nerceivable

### Meaning is held by user Perceivage