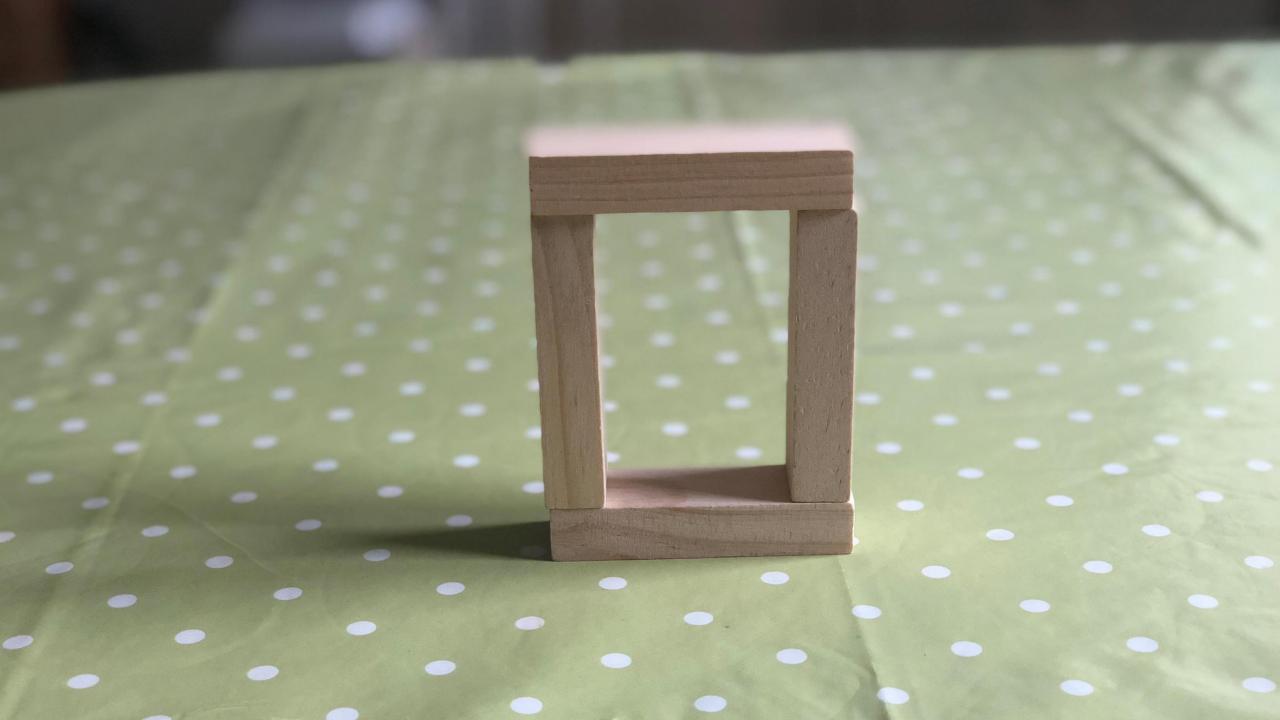

### Thresholds

## Information Thresholds

# People move thru mixed realities all the time

### Thresholds enable choice of which reality to enter to meet intent

### Threshold spotting

### Thresholds are rectangular\*

anUX @acuit

### \*unless they are human

(with a rectangular badge)