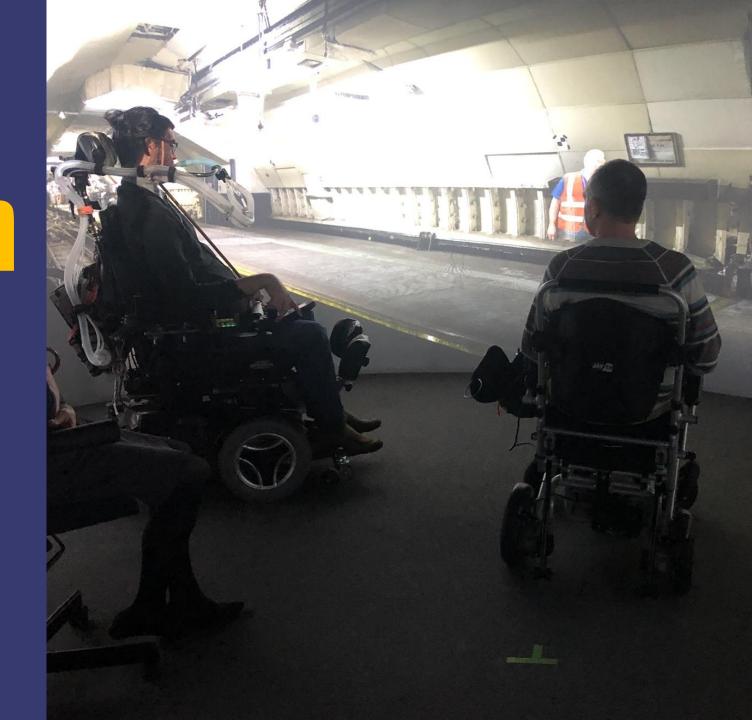

# People move thru mixed realities all the time

### Thresholds enable choice of which reality to enter to meet intent