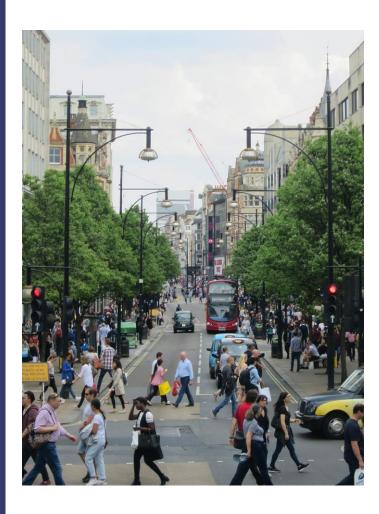

# People move thru mixed realities all the time

### Thresholds enable choice of which reality to enter to meet intent