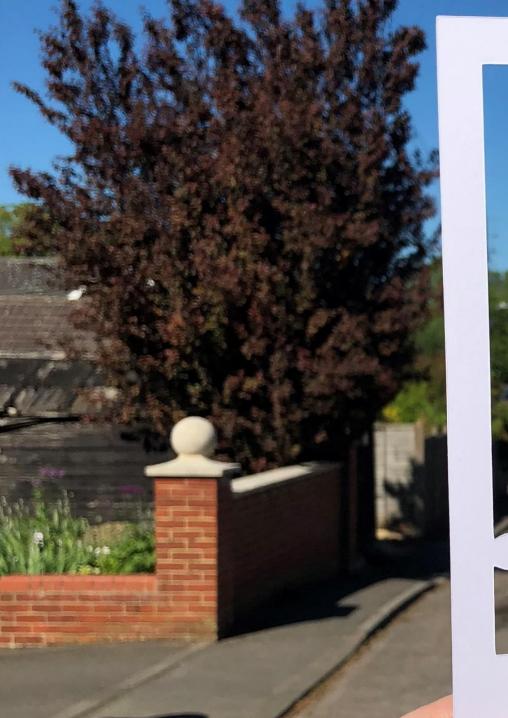

### Threshold spotting

### Thresholds are rectangular\*

anUX @acuit

### \*unless they are human

(with a rectangular badge)

# Boundaries enable choices