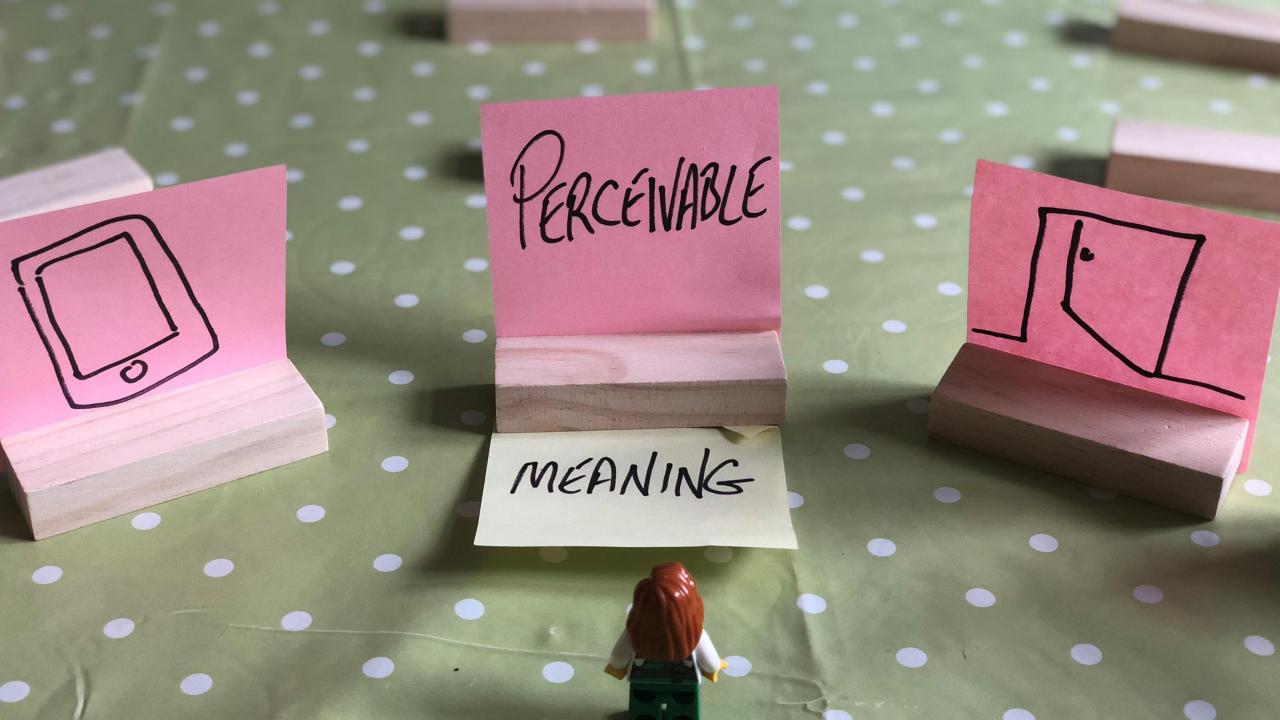

## Content splitting

Perception

then

Meaning

### From human perspective, content may not be nerceivable

### Meaning is held by user Perceivage