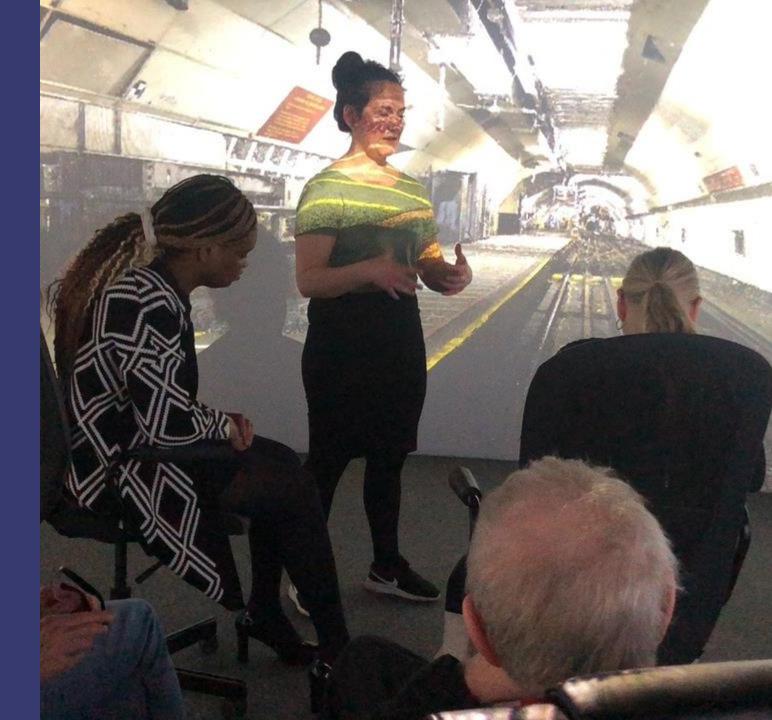

# People move thru mixed realities all the time

### Thresholds enable choice of which reality to enter to meet intent