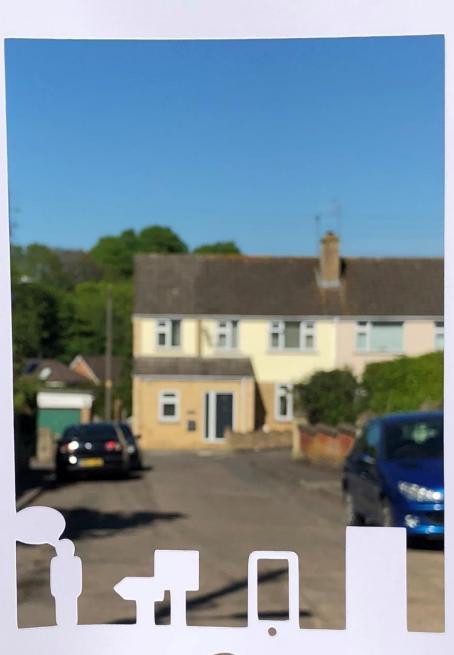

### Thresholds

## Information Thresholds

### Threshold spotting

### Thresholds are rectangular\*

anUX @acuit

### \*unless they are human

(with a rectangular badge)