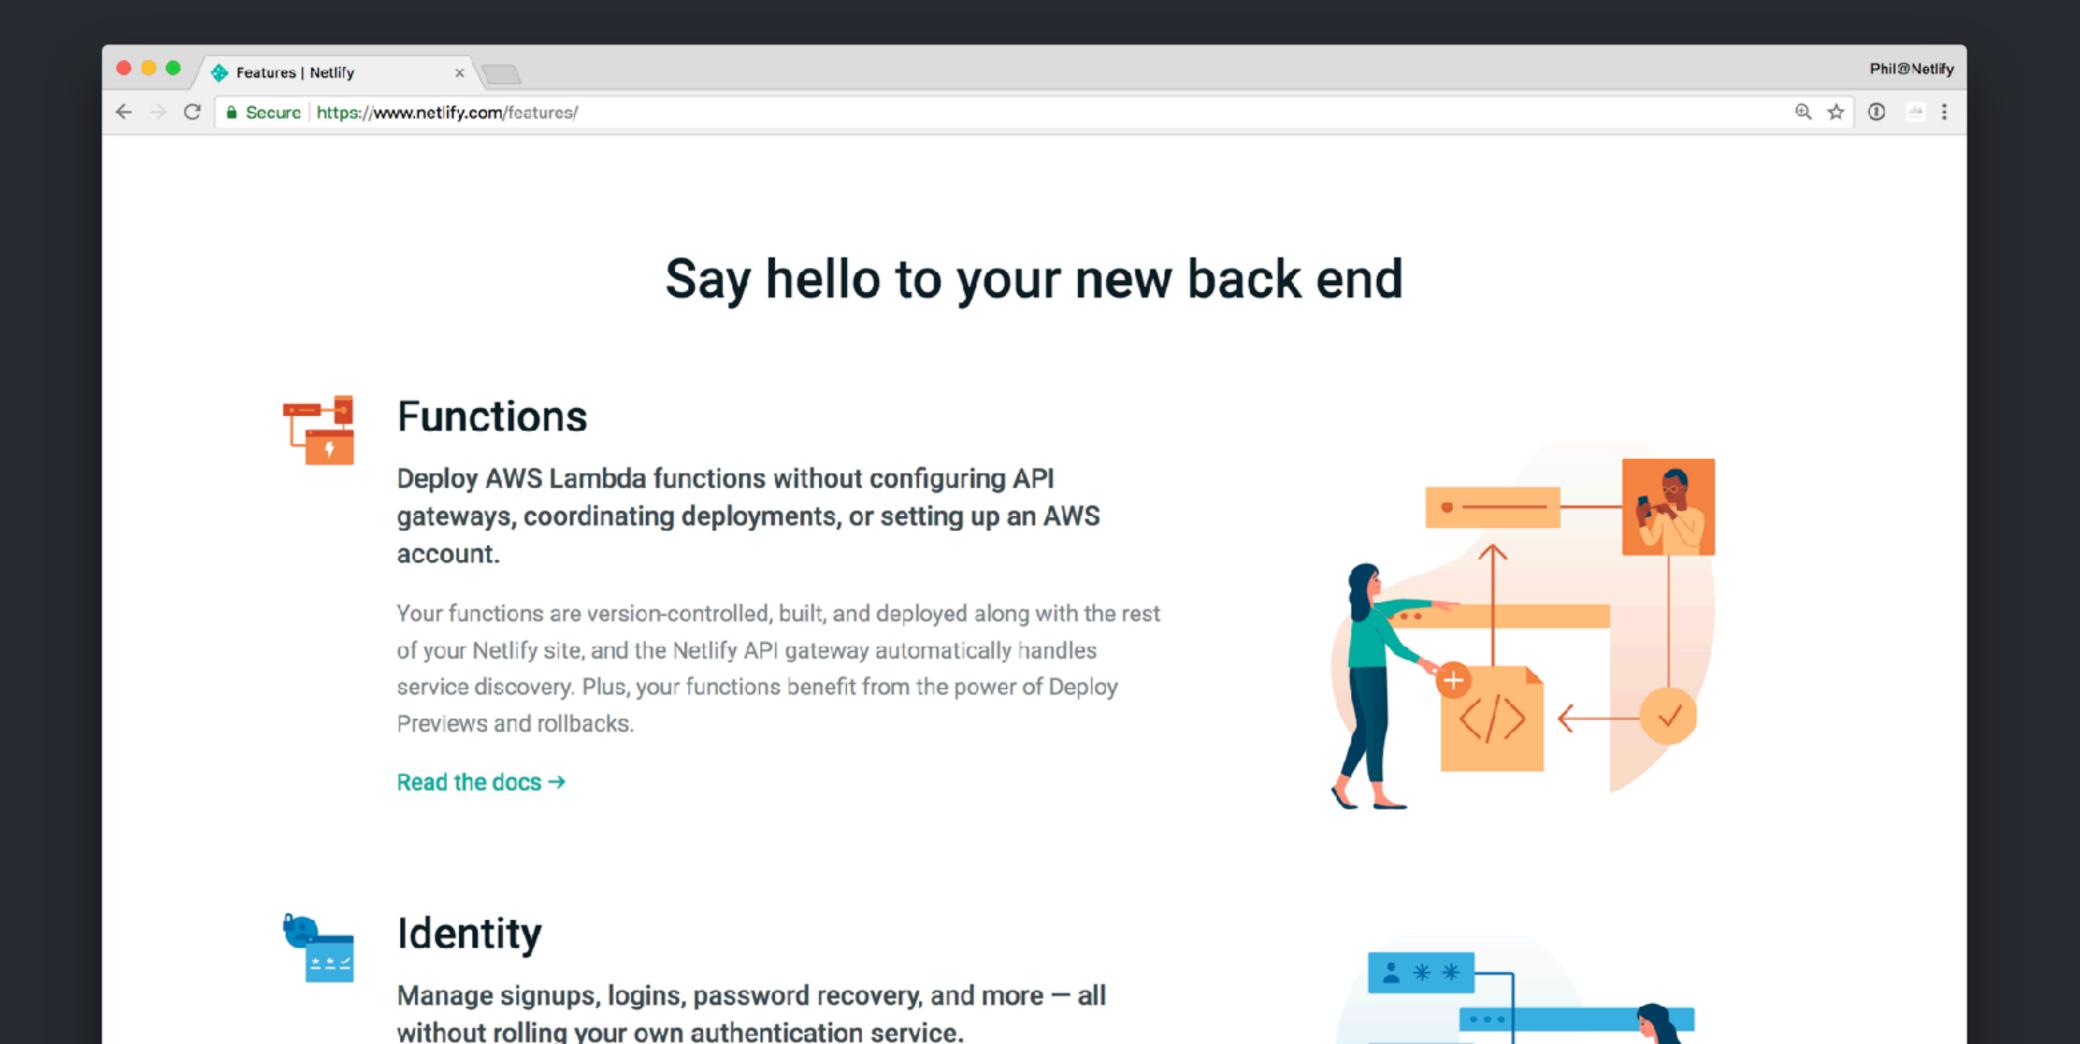

# NETLIFY FUNCTIONS

London Microservices Meetup

# NETLIFY FUNCTIONS

## A WORKFLOW FOR BUILDING AWS LAMBDA WITHOUTTOUCHINGAWS

#### NETLIFY FUNCTIONS

www.netlify.com/features/#functions