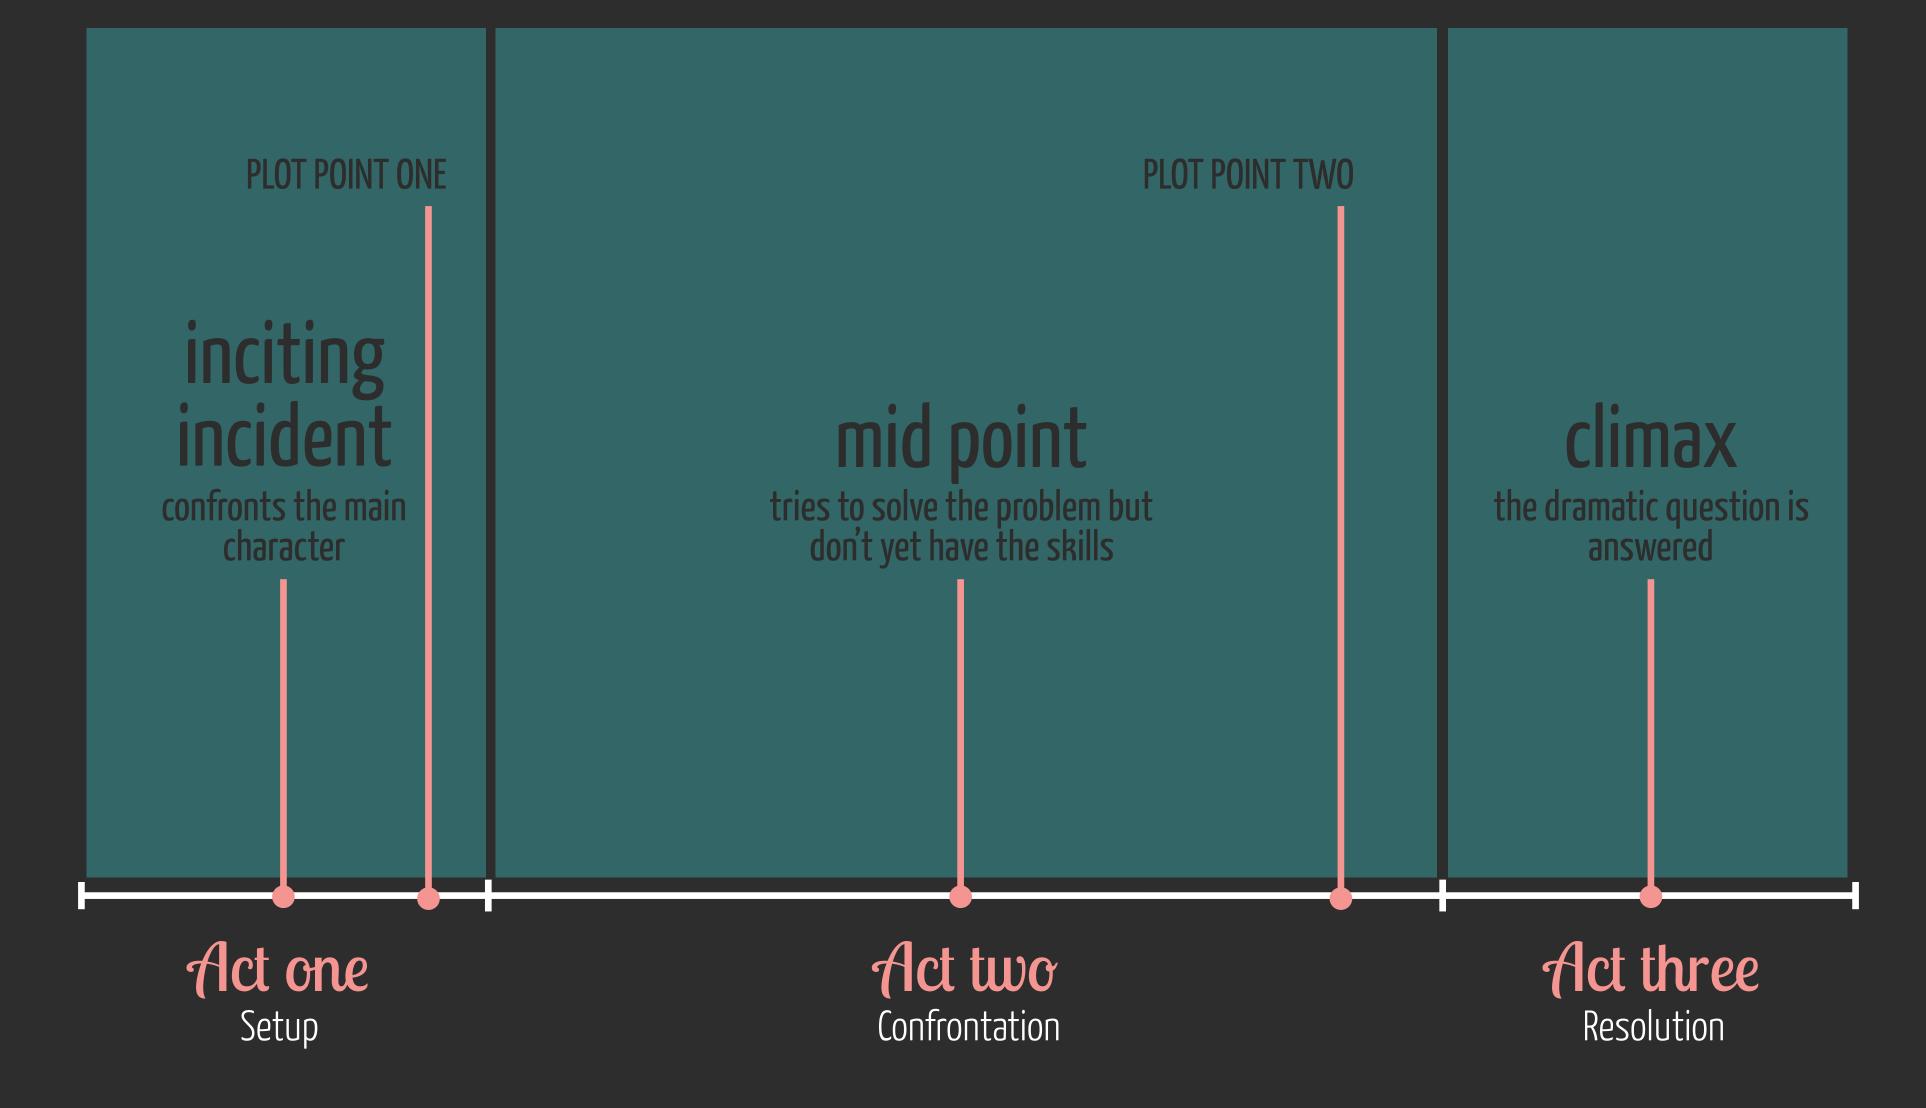

### Three act structure

### OPENING

Source: <a href="http://www.khanacademy.org/partner-content/pixar/storytelling/story-structure/v/piab-storystructure">www.khanacademy.org/partner-content/pixar/storytelling/story-structure/v/piab-storystructure</a>

### MIDDLE

### Source: www.khanacademy.org/partner-content/pixar/storytelling/story-structure/v/piab-storystructure

## Structure is about what you're going to tell your audience when