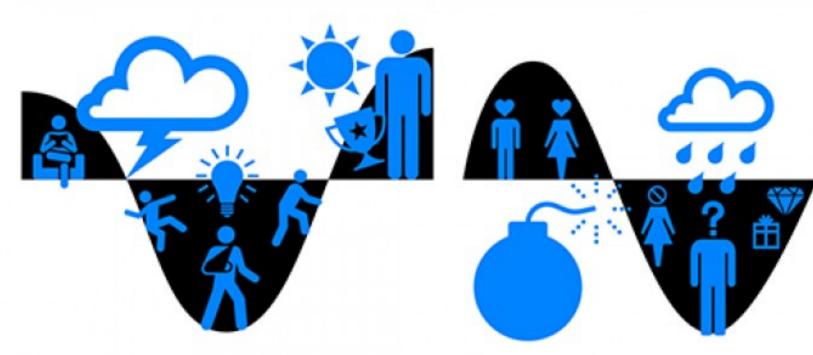

### Man in Hole

### **Boy Meets Girl**

The main character gets into trouble then gets out of it again and ends up better off for the experience.

Arsenic and Old Lace

Harold & Kumar Go To White Castle

The main character comes across The main character starts off poorly something wonderful, gets it, loses then gets continually worse with no hope for improvement. it, then gets it back forever.

Jane Eyre

Eternal Sunshine of the Spotless Mind