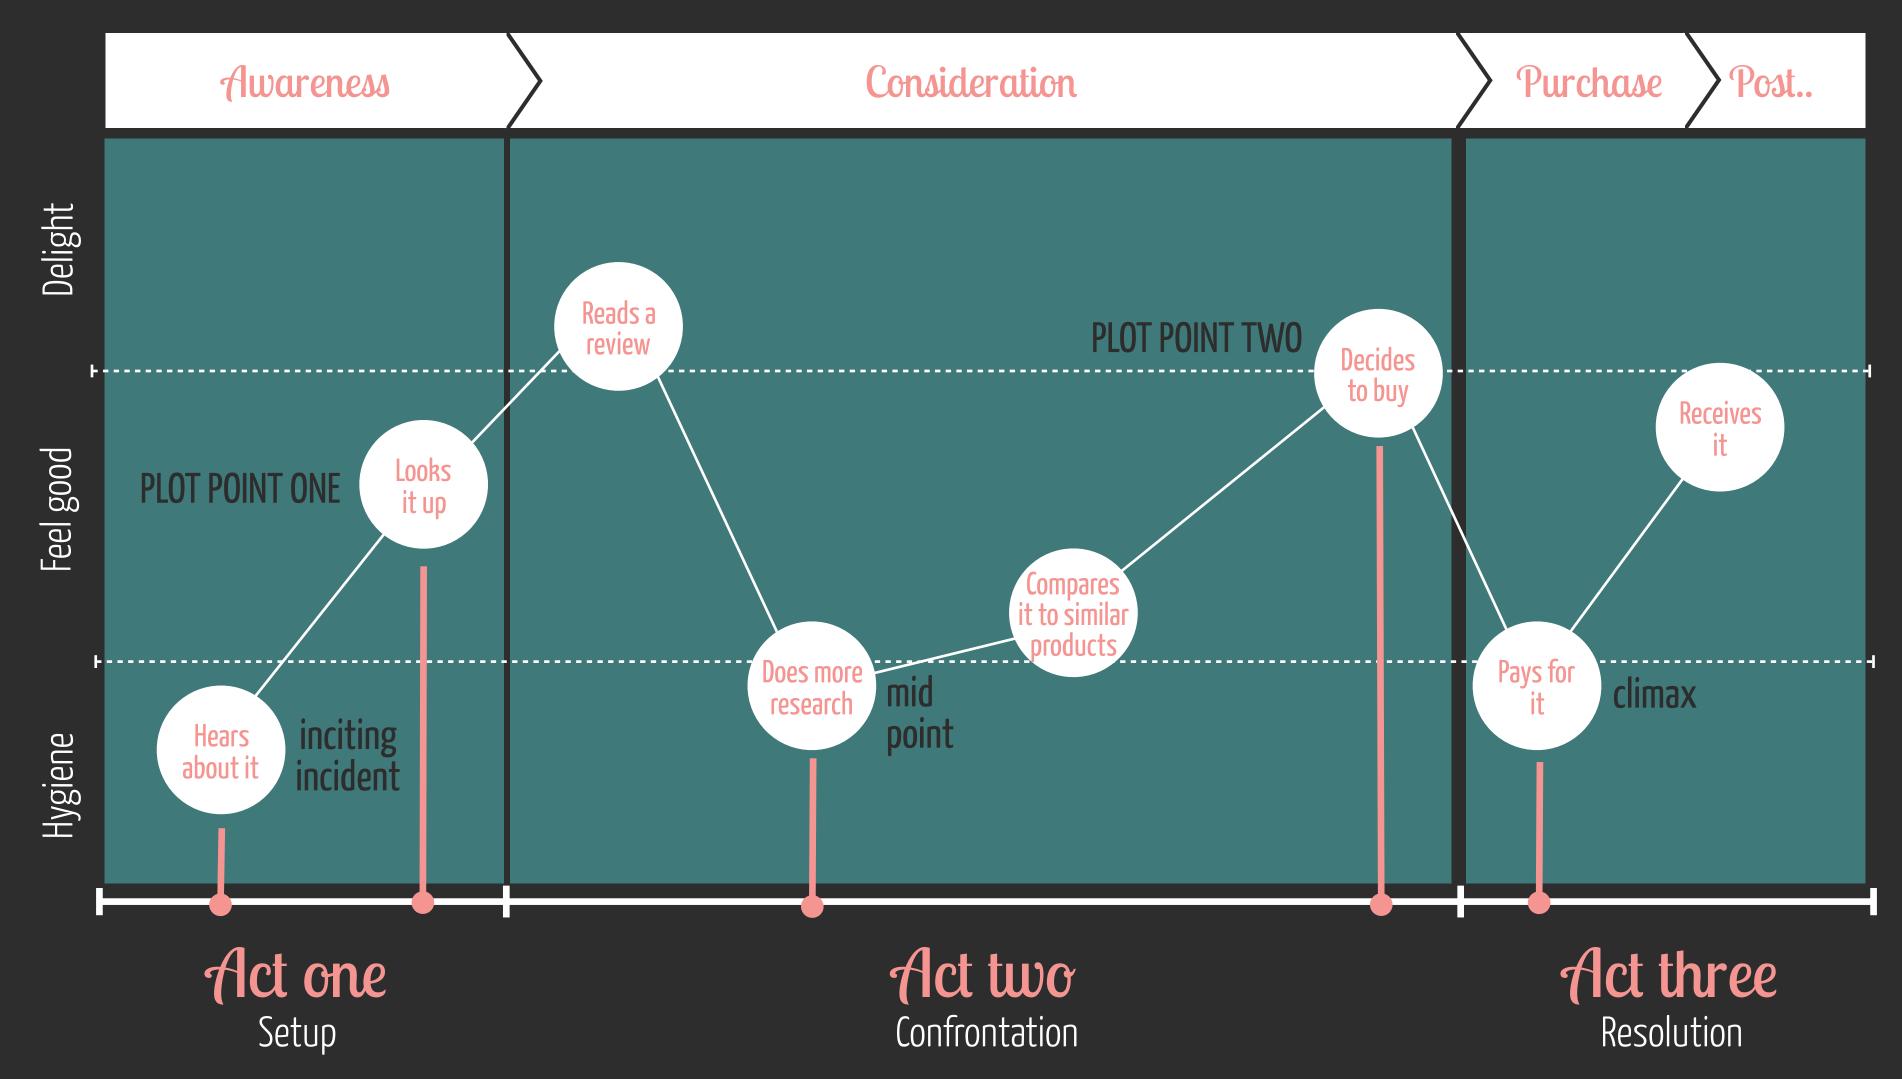

### The structure of a typical purchase journey

| Stage/Act     | <b>Act 1: Beginning</b><br>What's the conflict? | <b>Act 2</b><br>What hap |
|---------------|-------------------------------------------------|--------------------------|
| Awareness     | Realises need ->                                | Starts                   |
| Consideration | Decides to research ->                          | Compa                    |
| Purchase      | Adds to basket ->                               | Regist                   |

### 2: Middle

appens next?

-

ts to consider ->

oares products ->

Act 3: End What's the resolution?

......

.....

Decides to look into it

Makes a decision

sters & starts checkout -> Pays -> Gets a confirmation