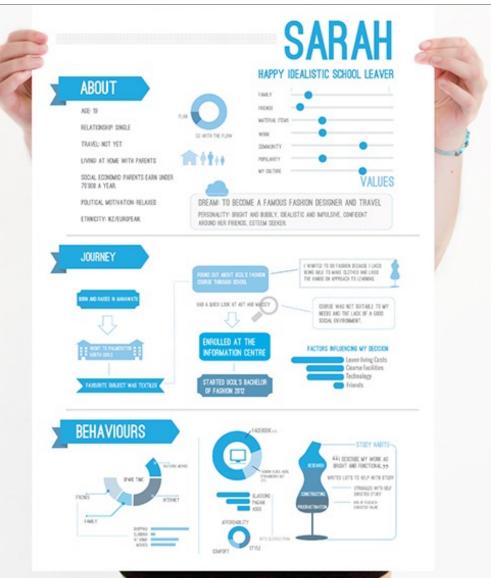

### Andrea, Optimizer

Personality "If there's an easier, cheaper, faster way to do something, I'm all about it."

relates Smirt, resourceful seeattist, social

Adding devices: Phone. (Plot PC, None light)

Motivation: Convenience, control, saving time and money

20 AGE: **COURSE: GRAPHIC DESIGN** RETAIL **JOB: DEVICES:** 

### **BETH KING**

Beth is a full time student living in a share house with several mates. She works in retail to help pay for rent, uni and her social life. She has a boyfriend who takes up much of her free time. She tries to make it to as many lectures and tutorials as possible, but often has to cover shifts at work or needs to skip lectures to catch up on course work. She tries to keep a regular, structured study pattern, but is not very strict about it and sometimes blows off studying to go out and have fun with friends. She mainly uses Moodle to watch lectures online, keep up to date on what happened in missed tutorials and to contribute to forums.

| COMPUTER SKILL        |    |
|-----------------------|----|
|                       | Ho |
| ORGANISATIONAL SKILLS | GO |
|                       | FR |
| ENGAGEMENT            | OU |
|                       |    |