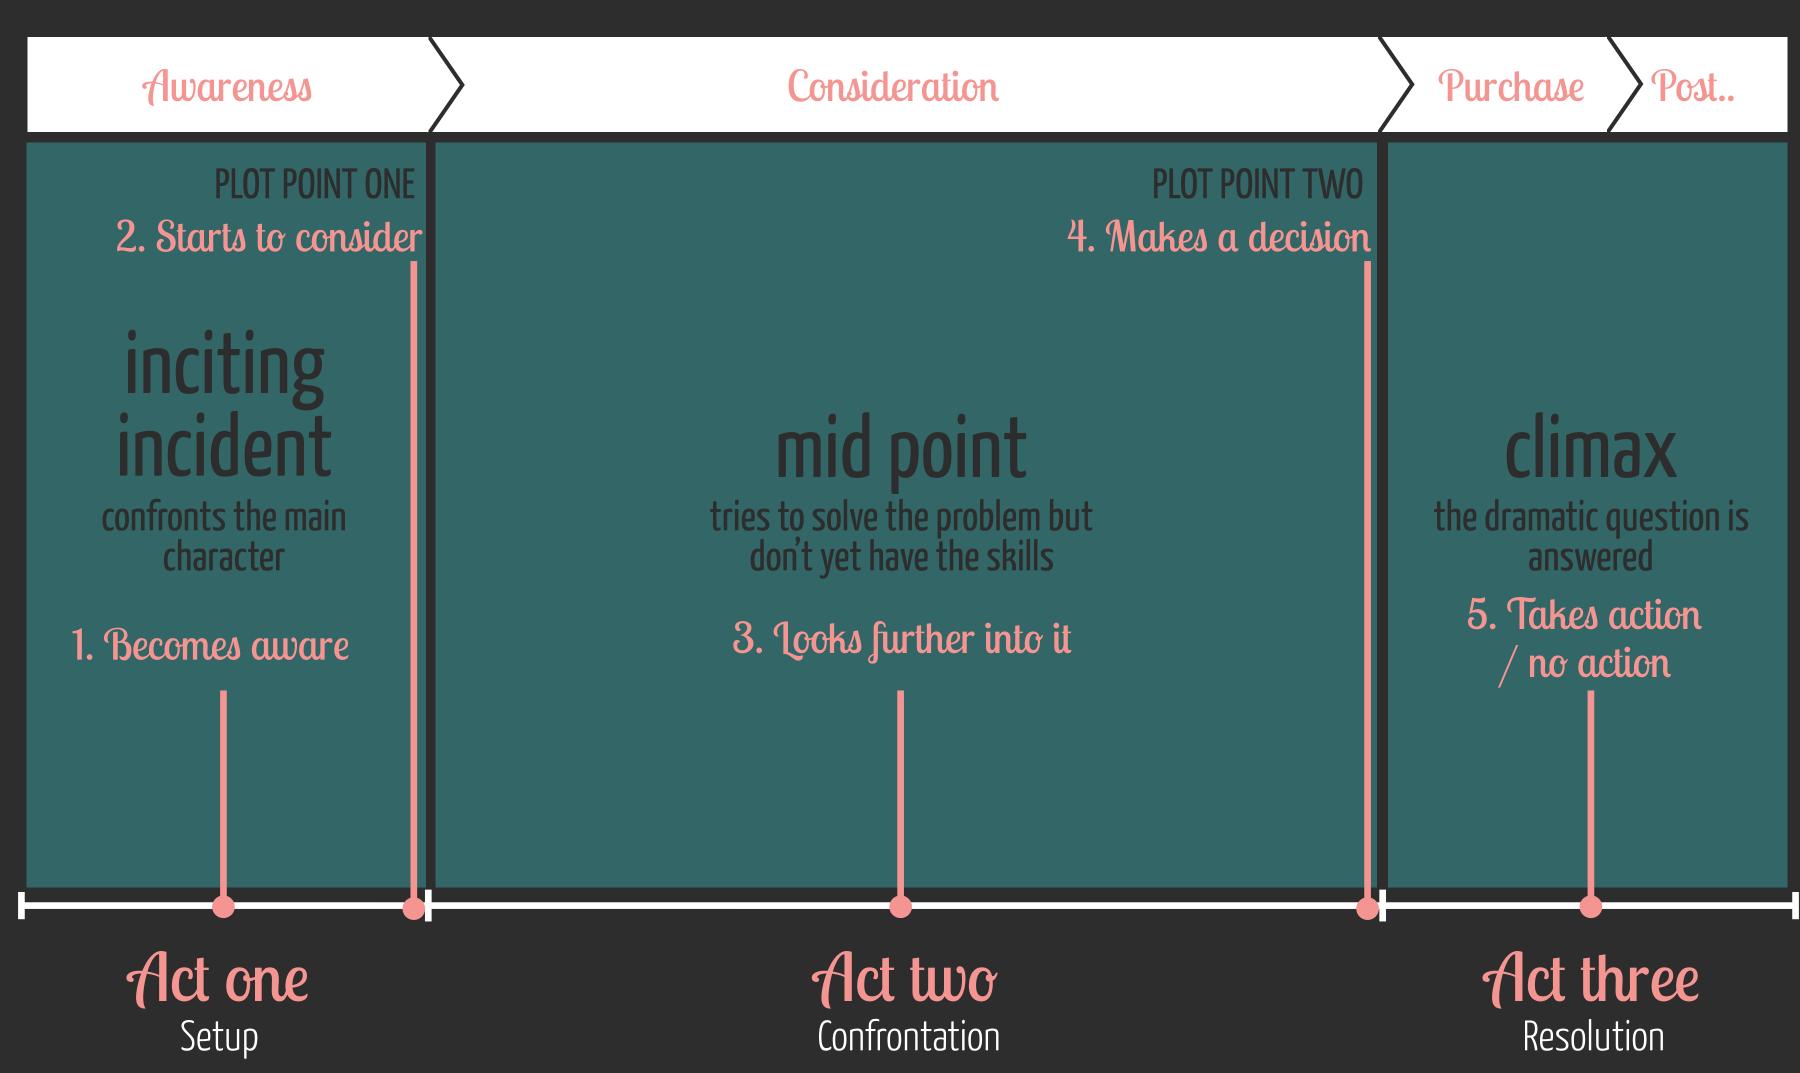

## Dramaturgy knowing how to apply & structure elements to tell a story

### Three act structure

## Structure is about what you're going to tell your audience when