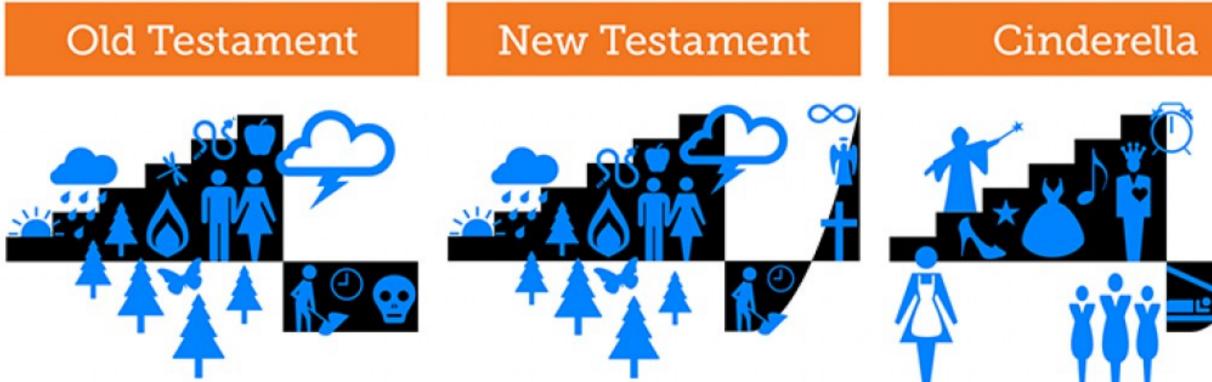

### Creation Story

In many cultures' creation stories, humankind receives incremental gifts from a deity. First major staples like the earth and sky, then smaller things like sparrows and cell phones. Not a common shape for Western stories, however.

Humankind receives incremental gifts from a deity, but is suddenly ousted from good standing in a fall of enormous proportions.

**Great Expectations** 

Source: http://www.openculture.com/2014/02/kurt-vonnegut-masters-thesis-rejected-by-u-chicago.html

Great Expectations with Dickens' alternate ending It was the similarity between the shapes of Cinderella and the New Testament that thrilled Vonnegut for the first time in 1947 and then over the course of his life as he continued to write essays and give lectures on the shapes of stories.