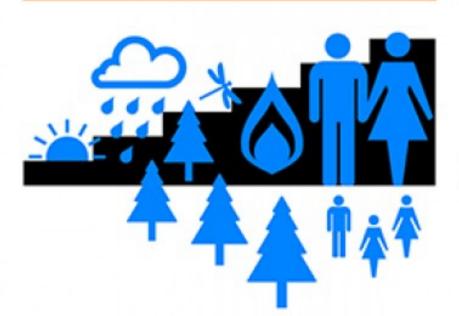

### Creation Story

In many cultures' creation stories, humankind receives incremental gifts from a deity. First major staples like the earth and sky, then smaller things like sparrows and cell phones. Not a common shape for Western stories, however.

Humankind receives incremental gifts from a deity, but is suddenly ousted from good standing in a fall of enormous proportions.

**Great Expectations** 

Source: http://www.openculture.com/2014/02/kurt-vonnegut-masters-thesis-rejected-by-u-chicago.html