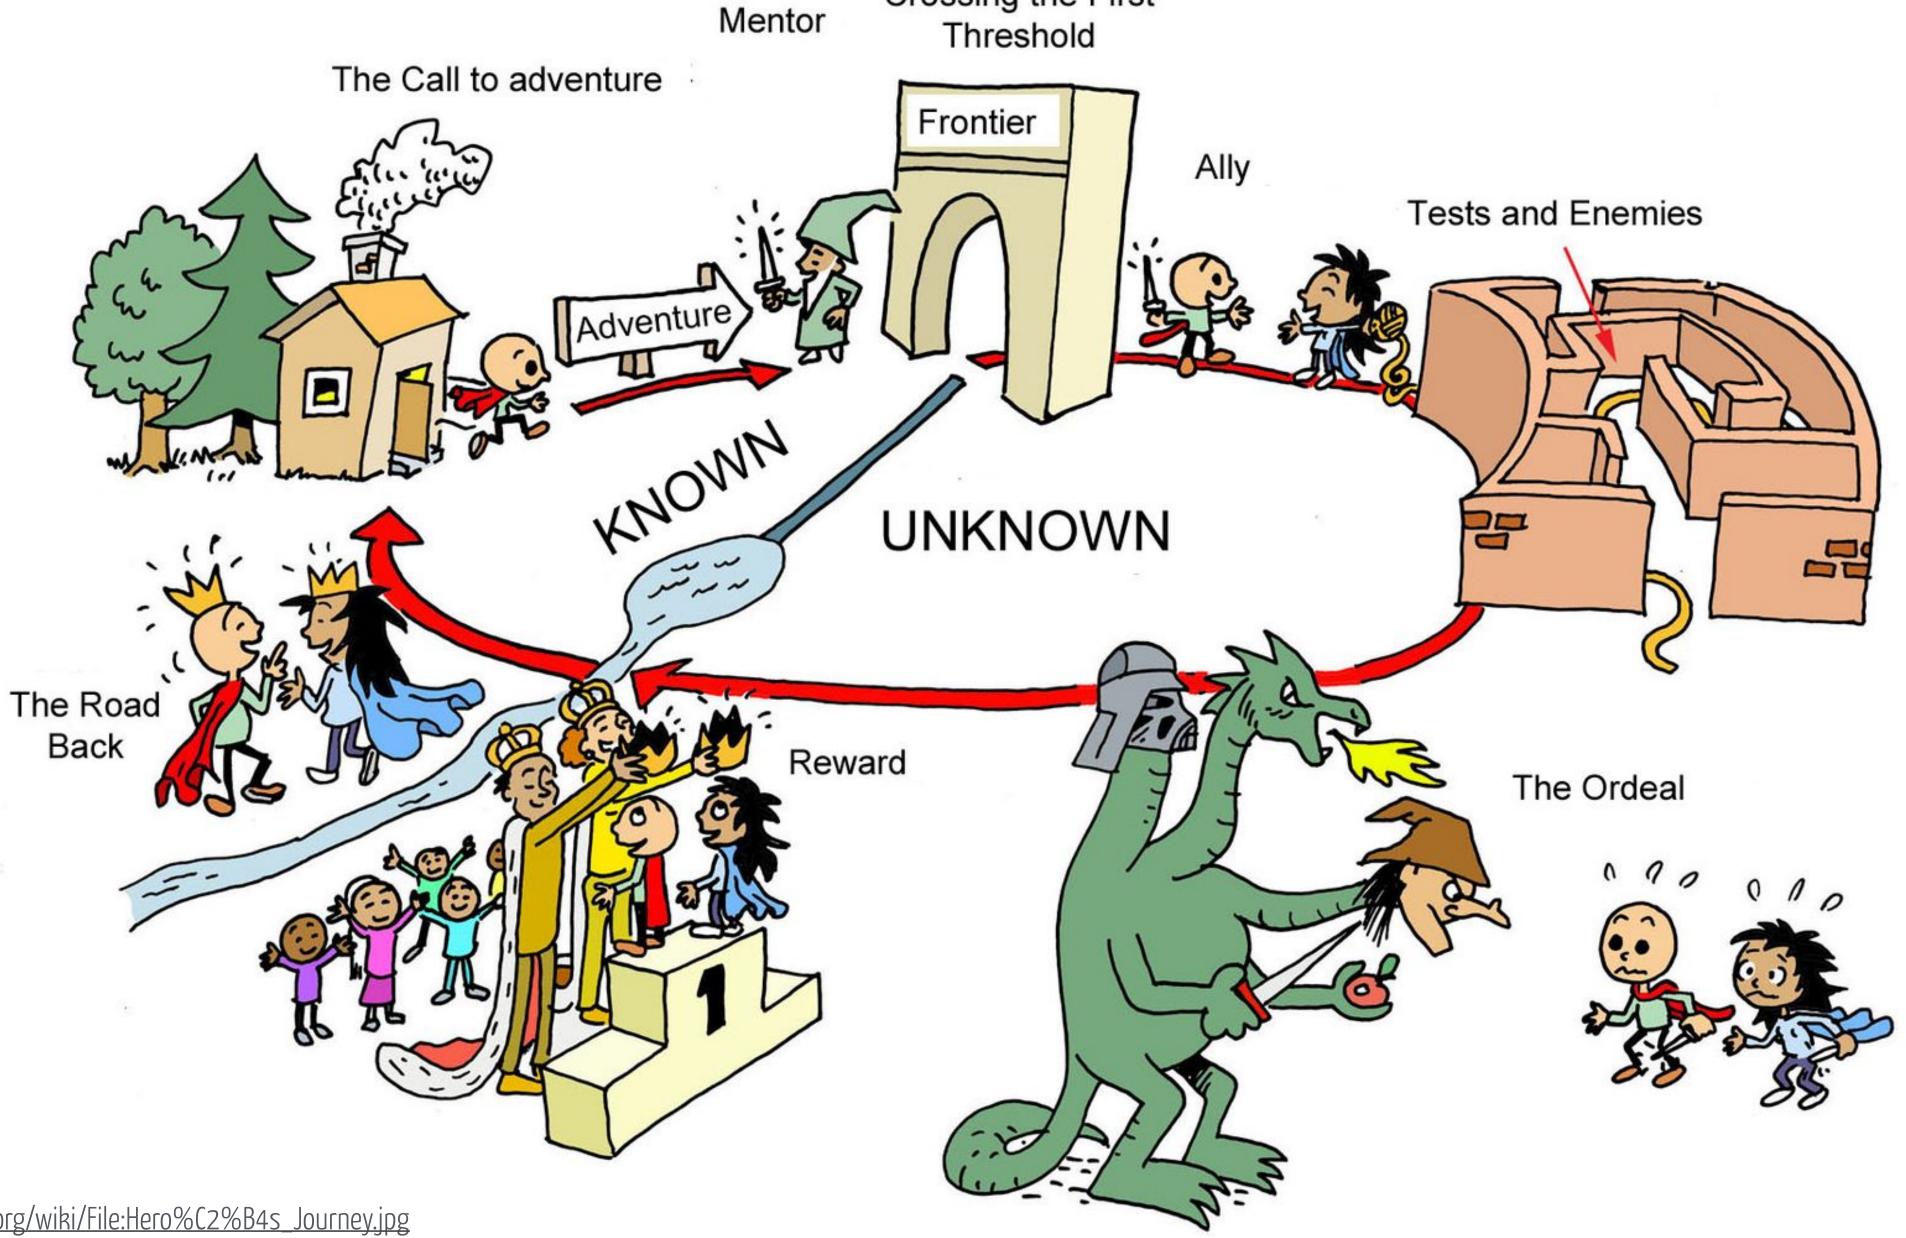

### The Hero's Journey

https://commons.wikimedia.org/wiki/File:Hero%C2%B4s\_Journey.jpg

Crossing the First Threshold