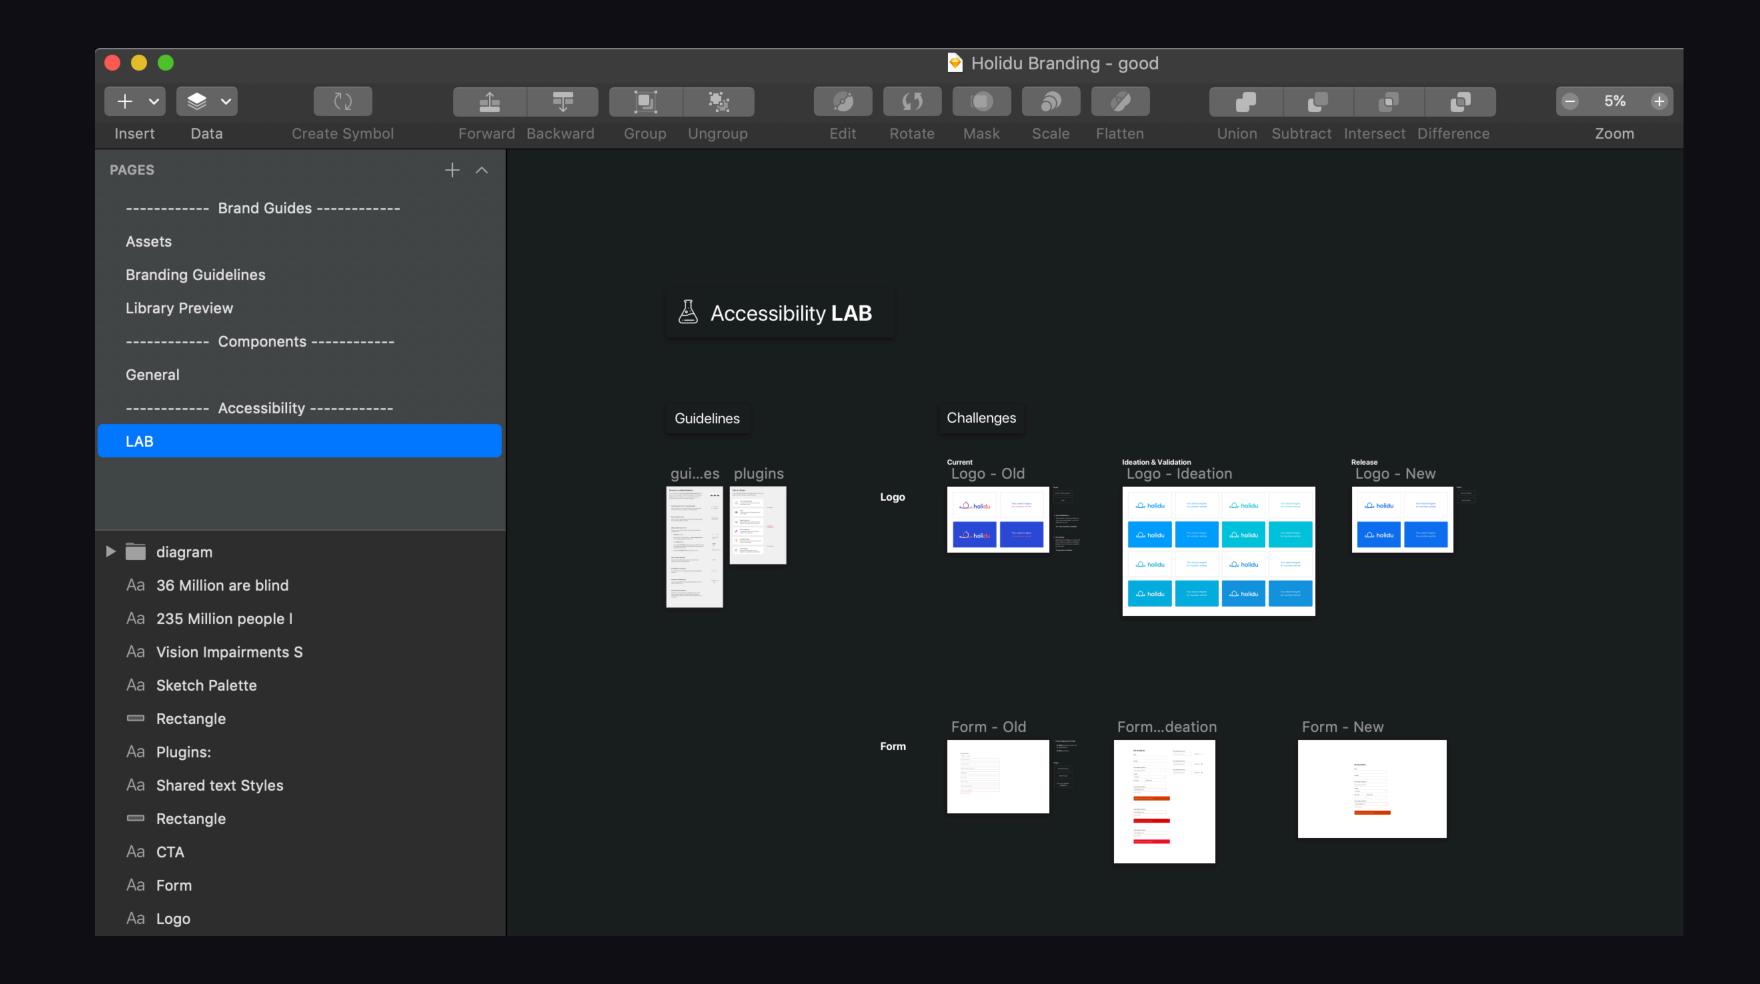

#### **CASE STUDY: HOLIDU**

Color contrast analyser Stark SVGO Optimiser Image Compressor