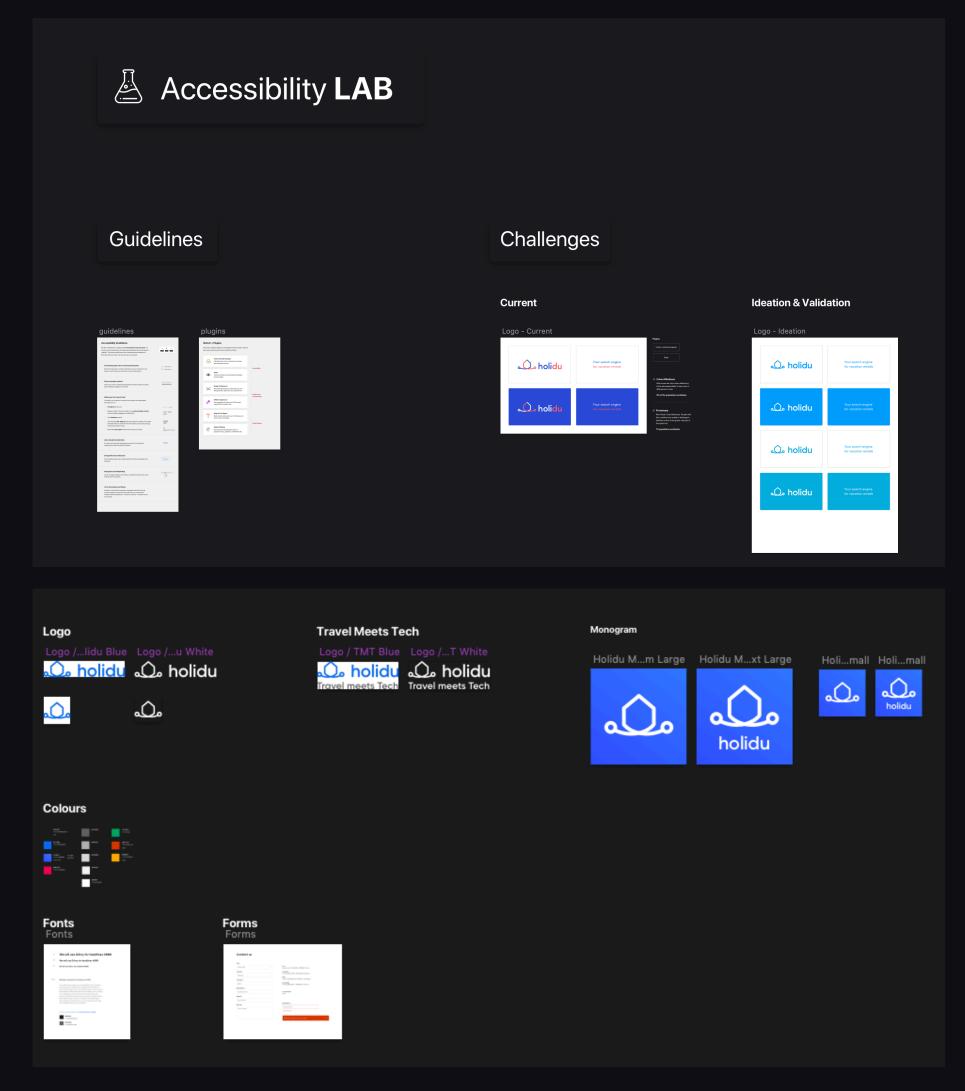

#### **CASE STUDY: HOLIDU**

Color contrast analyser Stark SVGO Optimiser Image Compressor