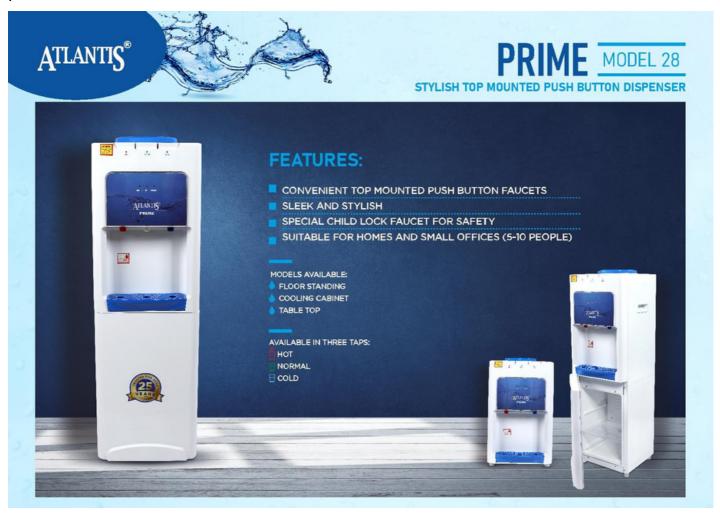

Through the years, we have researched and innovated, bringing to you various models of Atlantis automatic Water Dispensers which are affordable, while being feature packed for convenience and also easy to operate and maintain. The Atlantis water dispenser comes with a sleek and stylish design which can be placed anywhere requiring minimal floor space. The Water dispenser comes with cooling capacities ranging from 2 to 5 liters per hour. The

dispensers have LED indicators which tell you when the machine is ready to dispense hot and cold water.

The Atlantis Prime water dispenser has 3 taps, for dispensing cold water, hot water and water at normal temperature. All models of Atlantis Water dispensers have a powder-coated MS body which makes it strong and long lasting. Atlantis hot and cold water dispensers are easy to install and easy to maintain and operate. We have a range of products for every need, so choose the model which best suits your requirement.