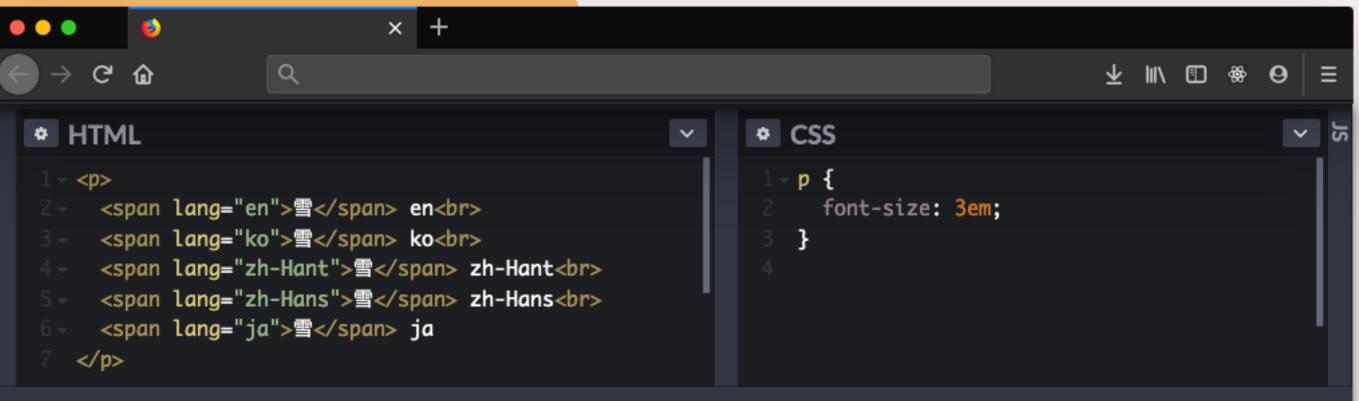

# This is *English*, but これは日本語です。

codepen.io/greywillfade/pen/wvwqKJN

# font-size: 3em;

em { font-style: italic;

# em:lang(ja) {

font-style: normal; text-emphasis: filled sesame hotpink;

w3.org/International/questions/qa-lang-why