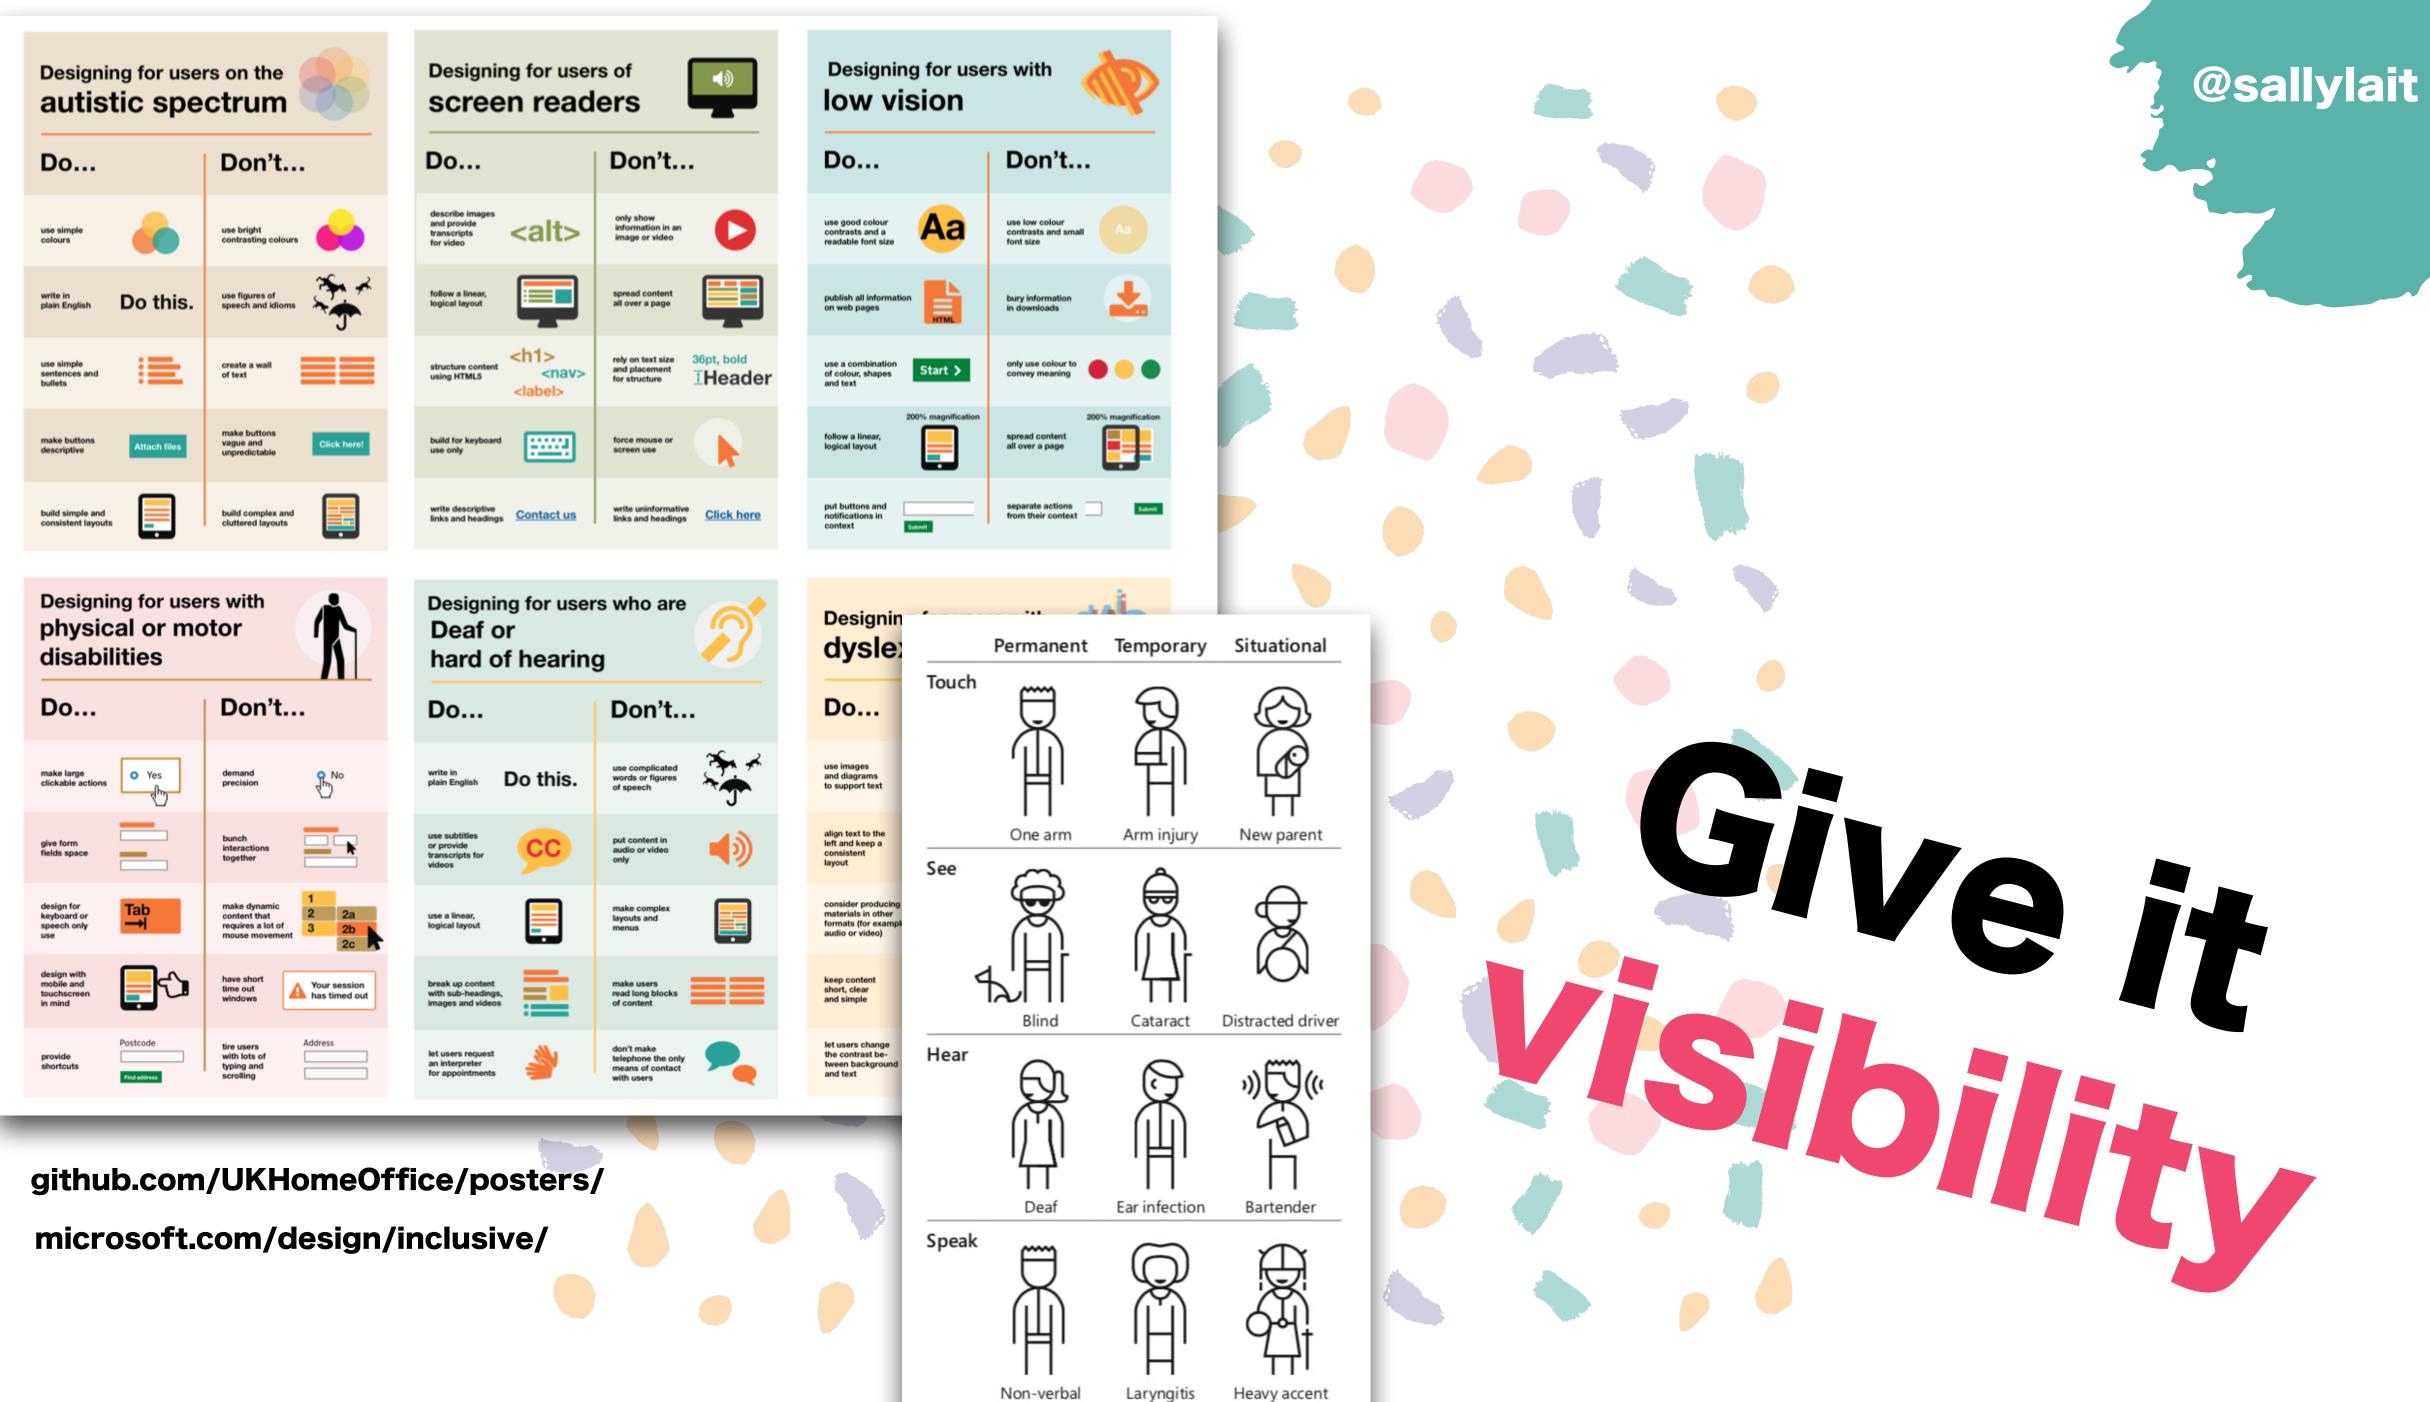

"In 1978 a series of small mistakes created some characters out of nothing. The errors went undiscovered just long enough to be set in stone, and now these ghosts are, at least in potential, a part of every computer on the planet, lurking in the dark corners of character tables."

Paul McCann, dampfkraft.com/ghost-characters.html







Number of trai. Average spend Total spend over 7 days 23 transactions over 7 days









# monzo





#### Individuals

#### Teams

#### Discipline

#### **Company-wide**

#### Industry-wide





## 1 Don't know

## **2** Don't care

## **3 Can't prioritise**







# Tell people 1:

@sa



# Knowledge sharing







#### Images taken from web.dev/accessibility-auditing-react



## Think about your structure





# Grow your (and others') influence





















# Tell stories

Not a question, but rather a compliment I really wanted to share with you (if that's OK to do, let me know if this isn't the right channel!) This customer was incredibly happy that we made Paid Early accessible so quickly and so they said:

- "Thank you for being so quick to make this feature accessible to voice-over users. The app is a breeze to use, and this is why Monzo is now my main bank."
- I just think is amazing how we can be so super helpful in this kind of way. Made me smile (edited)





From: twitter.com/type\_error/status/1154417188314505216

Next





can we add captions to the YouTube video of the advert?



# stories

Tell



# Don't (overly) rely on documentation





## Help people understand how it relates to their career



testingisbelie