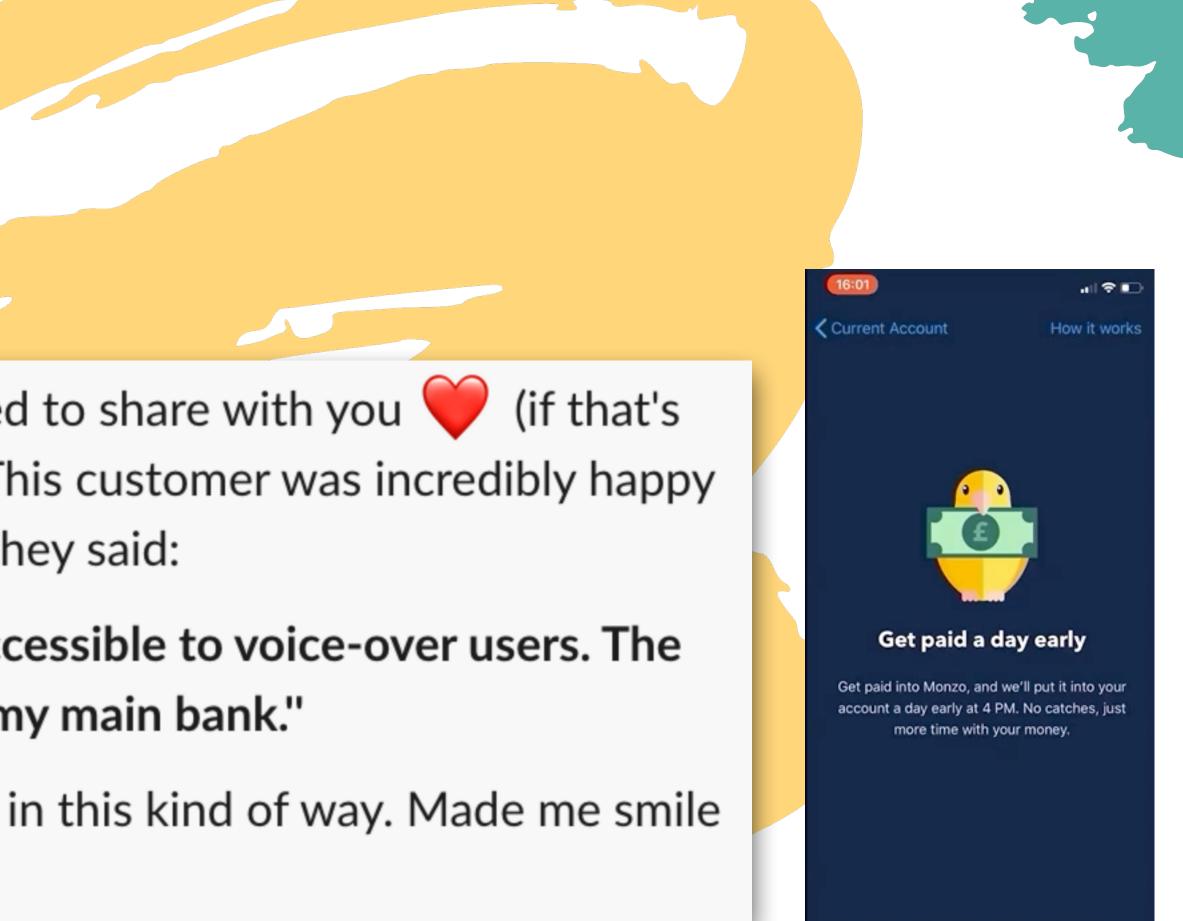

# Tell stories

Not a question, but rather a compliment I really wanted to share with you (if that's OK to do, let me know if this isn't the right channel!) This customer was incredibly happy that we made Paid Early accessible so quickly and so they said:

- "Thank you for being so quick to make this feature accessible to voice-over users. The app is a breeze to use, and this is why Monzo is now my main bank."
- I just think is amazing how we can be so super helpful in this kind of way. Made me smile (edited)