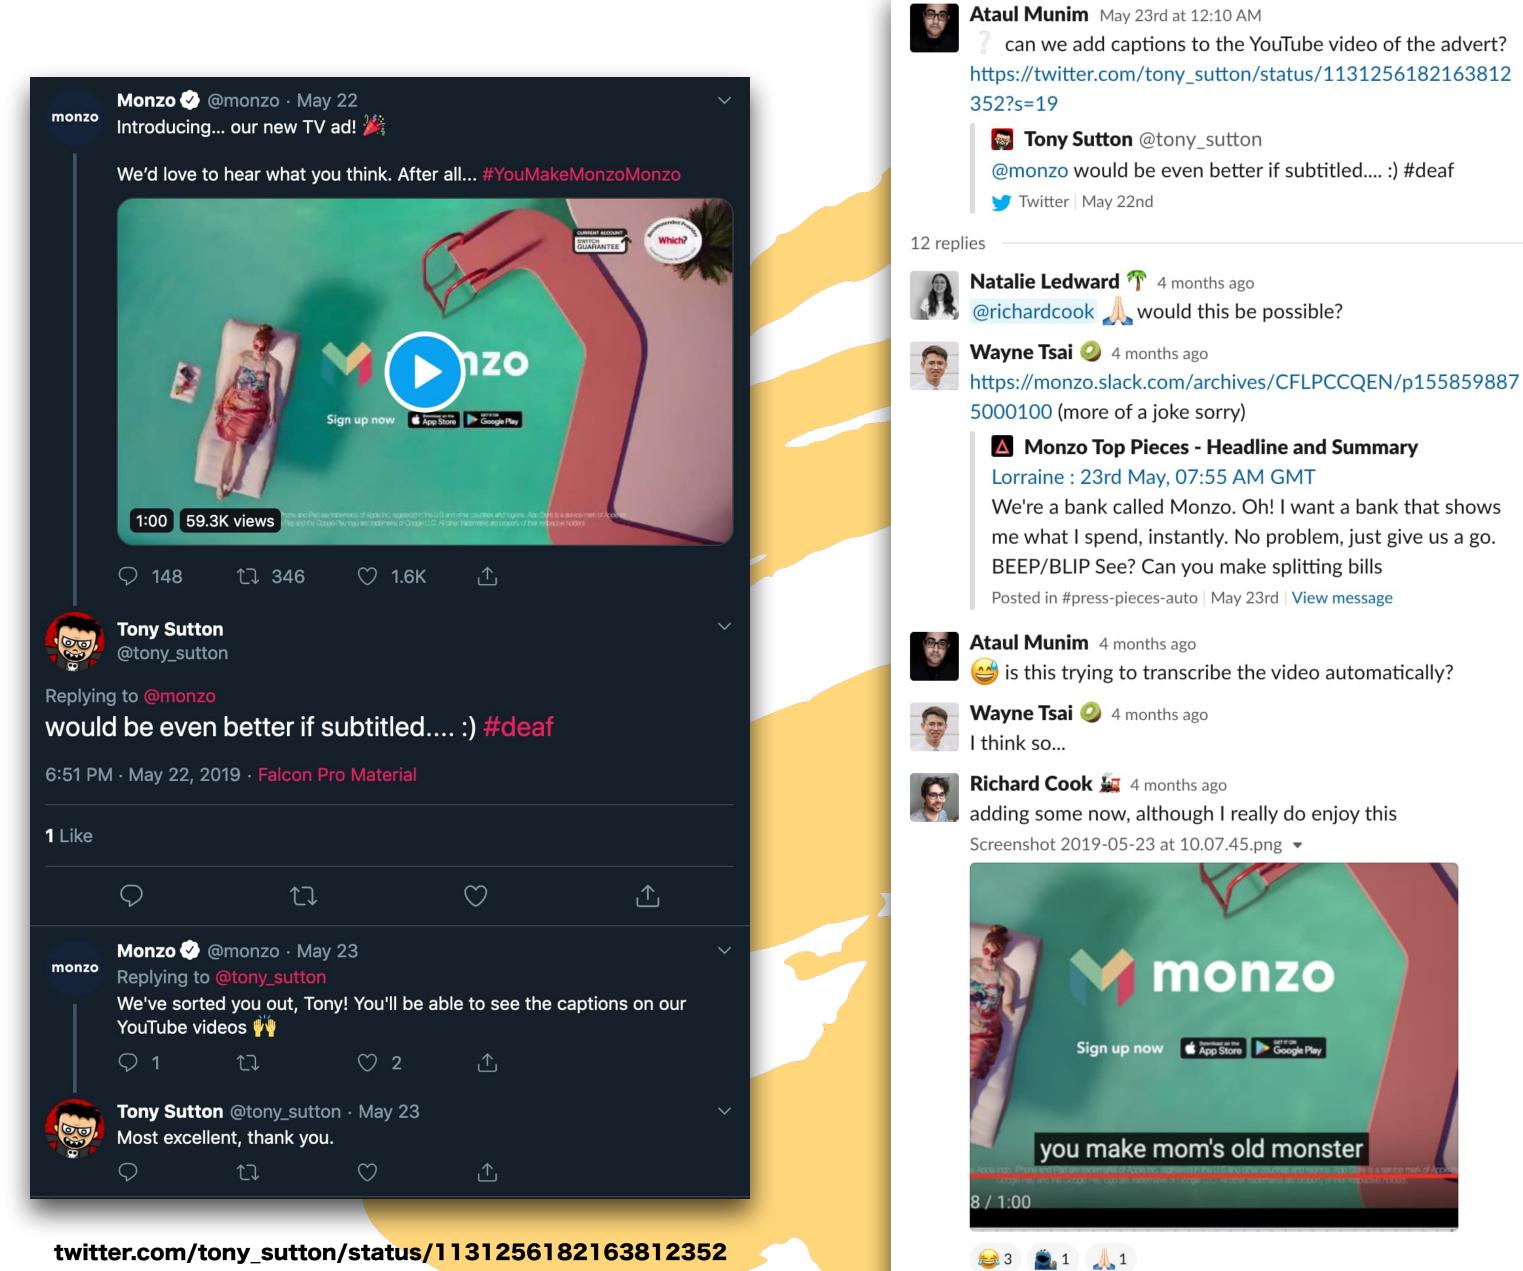

From: twitter.com/type\_error/status/1154417188314505216

Next

can we add captions to the YouTube video of the advert?