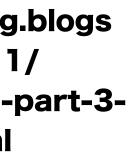

#### progression.monzo.com

- Uses a keyboard and screen-reader to manually test their application for accessibility issues
- Runs automated auditing tools such as Lighthouse before submitting a PR for review
- Demonstrates awareness of a range of security considerations, and mitigates against them
- Has multiple examples of where performance was considered as part of a solution

### Level 2 web engineer

- Promotes accessibility good practice and helps other engineers to deepen their accessibility knowledge, including demonstrating how to use screen readers
- Promotes security good practice and helps other engineers to deepen their security knowledge
- Promotes performance good practice and helps other engineers to deepen their performance knowledge

## Level 3 web engineer

- Keeps up to date with industry developments and feeds specific technical and non-functional recommendations back into the business
- Proactively identifies opportunities to improve company culture around coding standards and nonfunctional requirements

## Level 4 web engineer

theguardian.com/music/2019/jan/04/beyonce-parkwood-entertainment-sued-over-website-accessibility