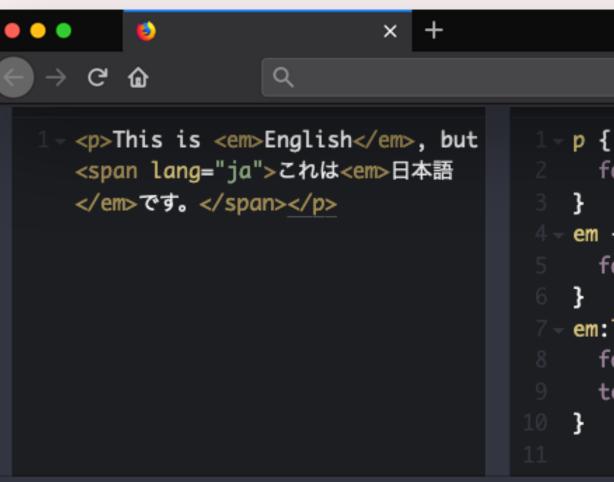

# This is *English*, but これは日本語です。

codepen.io/greywillfade/pen/wvwqKJN

# ⊥ II\ 🗊 🏶 Θ Ξ

# font-size: 3em;

em { font-style: italic;

# em:lang(ja) {

font-style: normal; text-emphasis: filled sesame hotpink;

w3.org/International/questions/qa-lang-why