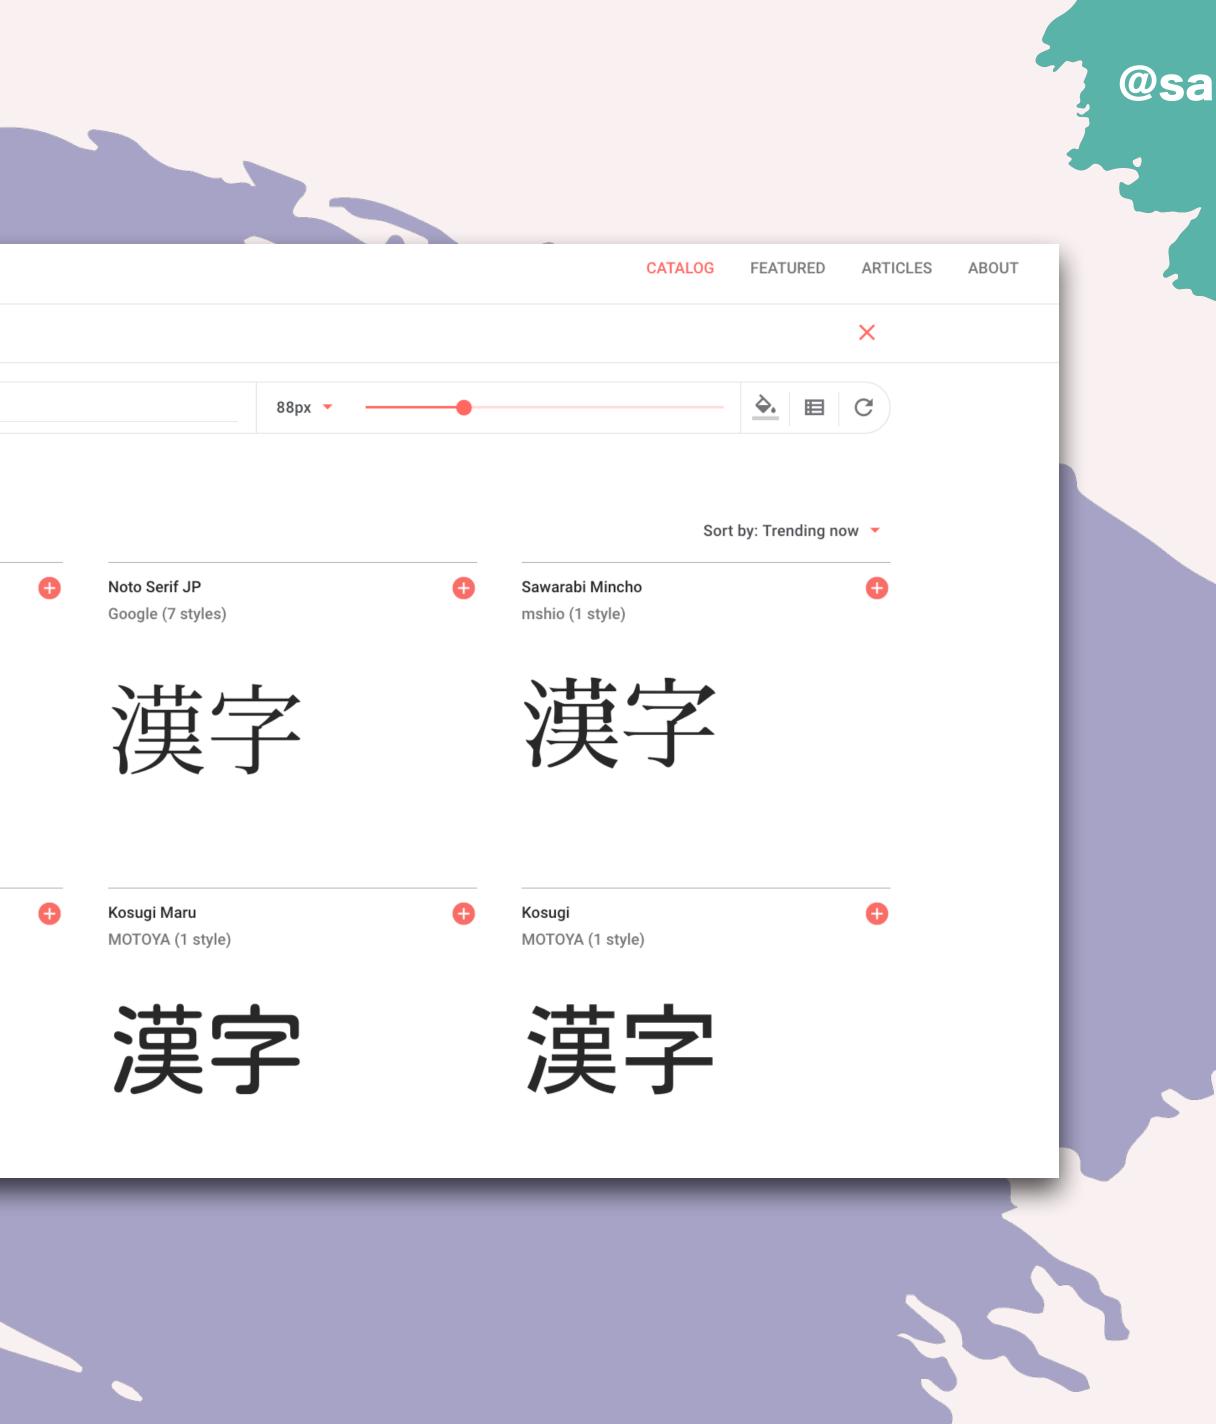

# Google Fonts

| We want to hear from you! Google Fonts & Icons are d             | oing user studies. 🔻 Sign up now                         |
|------------------------------------------------------------------|----------------------------------------------------------|
| Q Search fonts                                                   | Custom 🔻 漢字                                              |
| Categories - X Japanese - Font Prope                             | erties 👻                                                 |
| Viewing 8 of 952 font families                                   |                                                          |
| Noto Sans JP (+)<br>Google (6 styles)                            | M PLUS 1p<br>Coji Morishita, M+ Fonts Project (7 styles) |
| 漢字                                                               | 漢字                                                       |
| M PLUS Rounded 1c<br>Coji Morishita, M+ Fonts Project (7 styles) | Sawarabi Gothic<br>mshio (1 style)                       |
| 漢字                                                               | 漢字                                                       |
|                                                                  |                                                          |