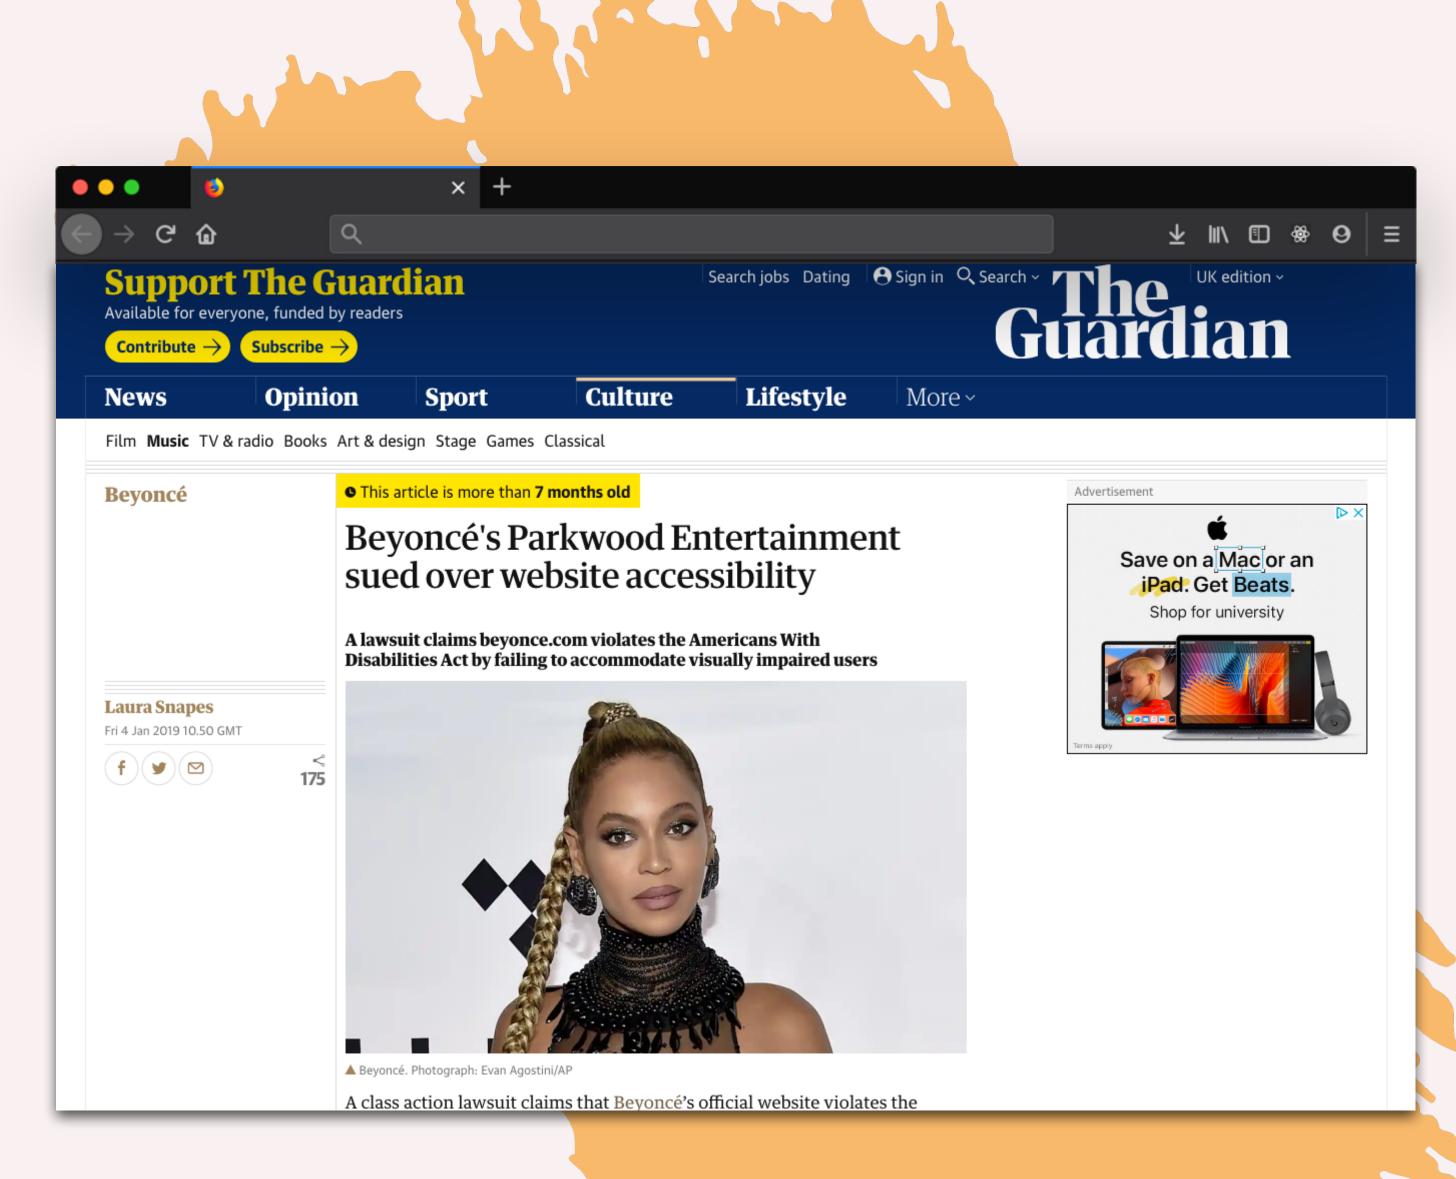

## Level 4 web engineer

theguardian.com/music/2019/jan/04/beyonce-parkwood-entertainment-sued-over-website-accessibility