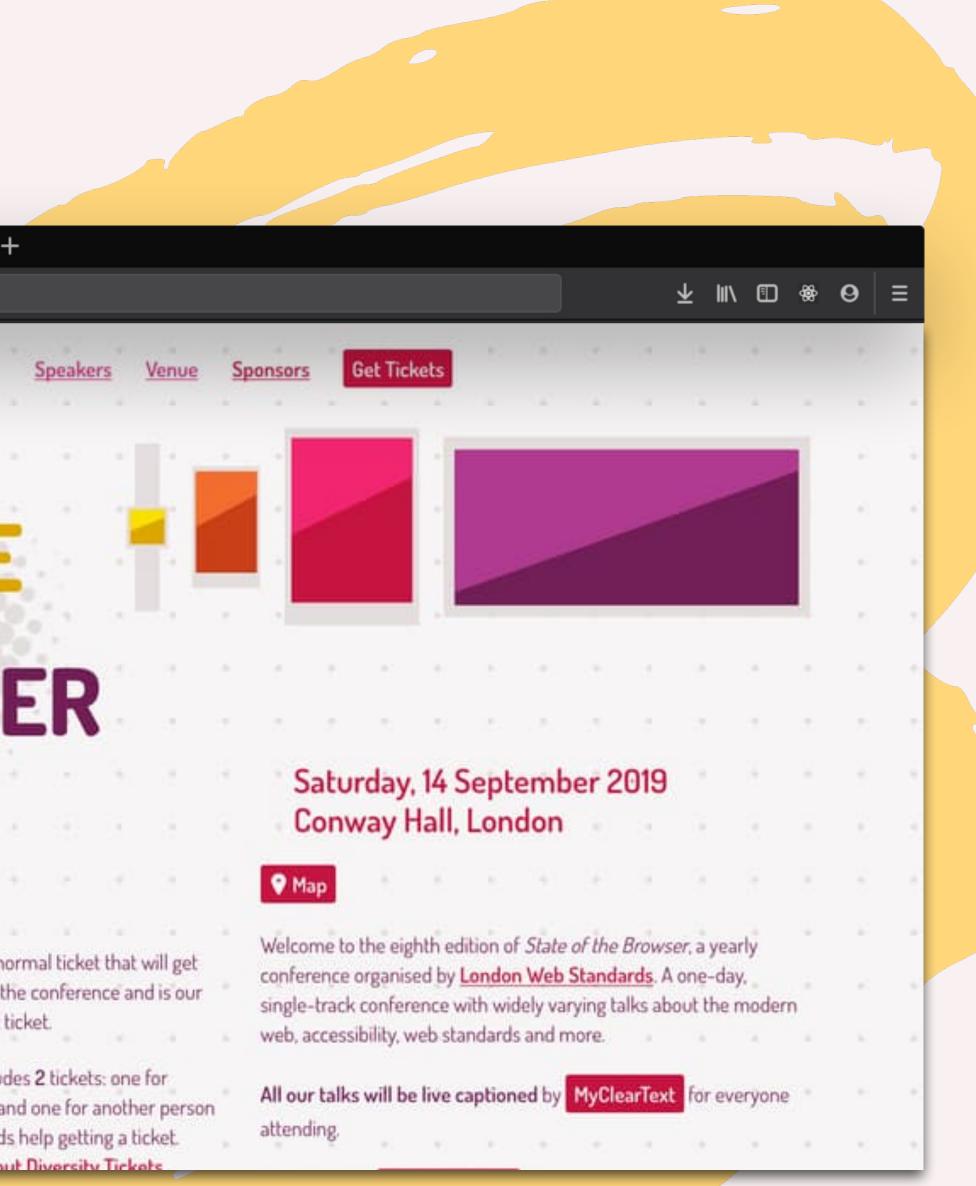

# Tickets

୯ ଜ

. .

1.1

This year we have a range of tickets: . . . . . . .

# Single Ticket (£30) . . . . . .

Diversity Ticket (£50)

(a) A A A A

COLUMN 14 14 14 14 14

This is a normal ticket that will get you in to the conference and is our cheapest ticket.

This includes 2 tickets: one for yourself and one for another person who needs help getting a ticket. More about Diversity Tickets