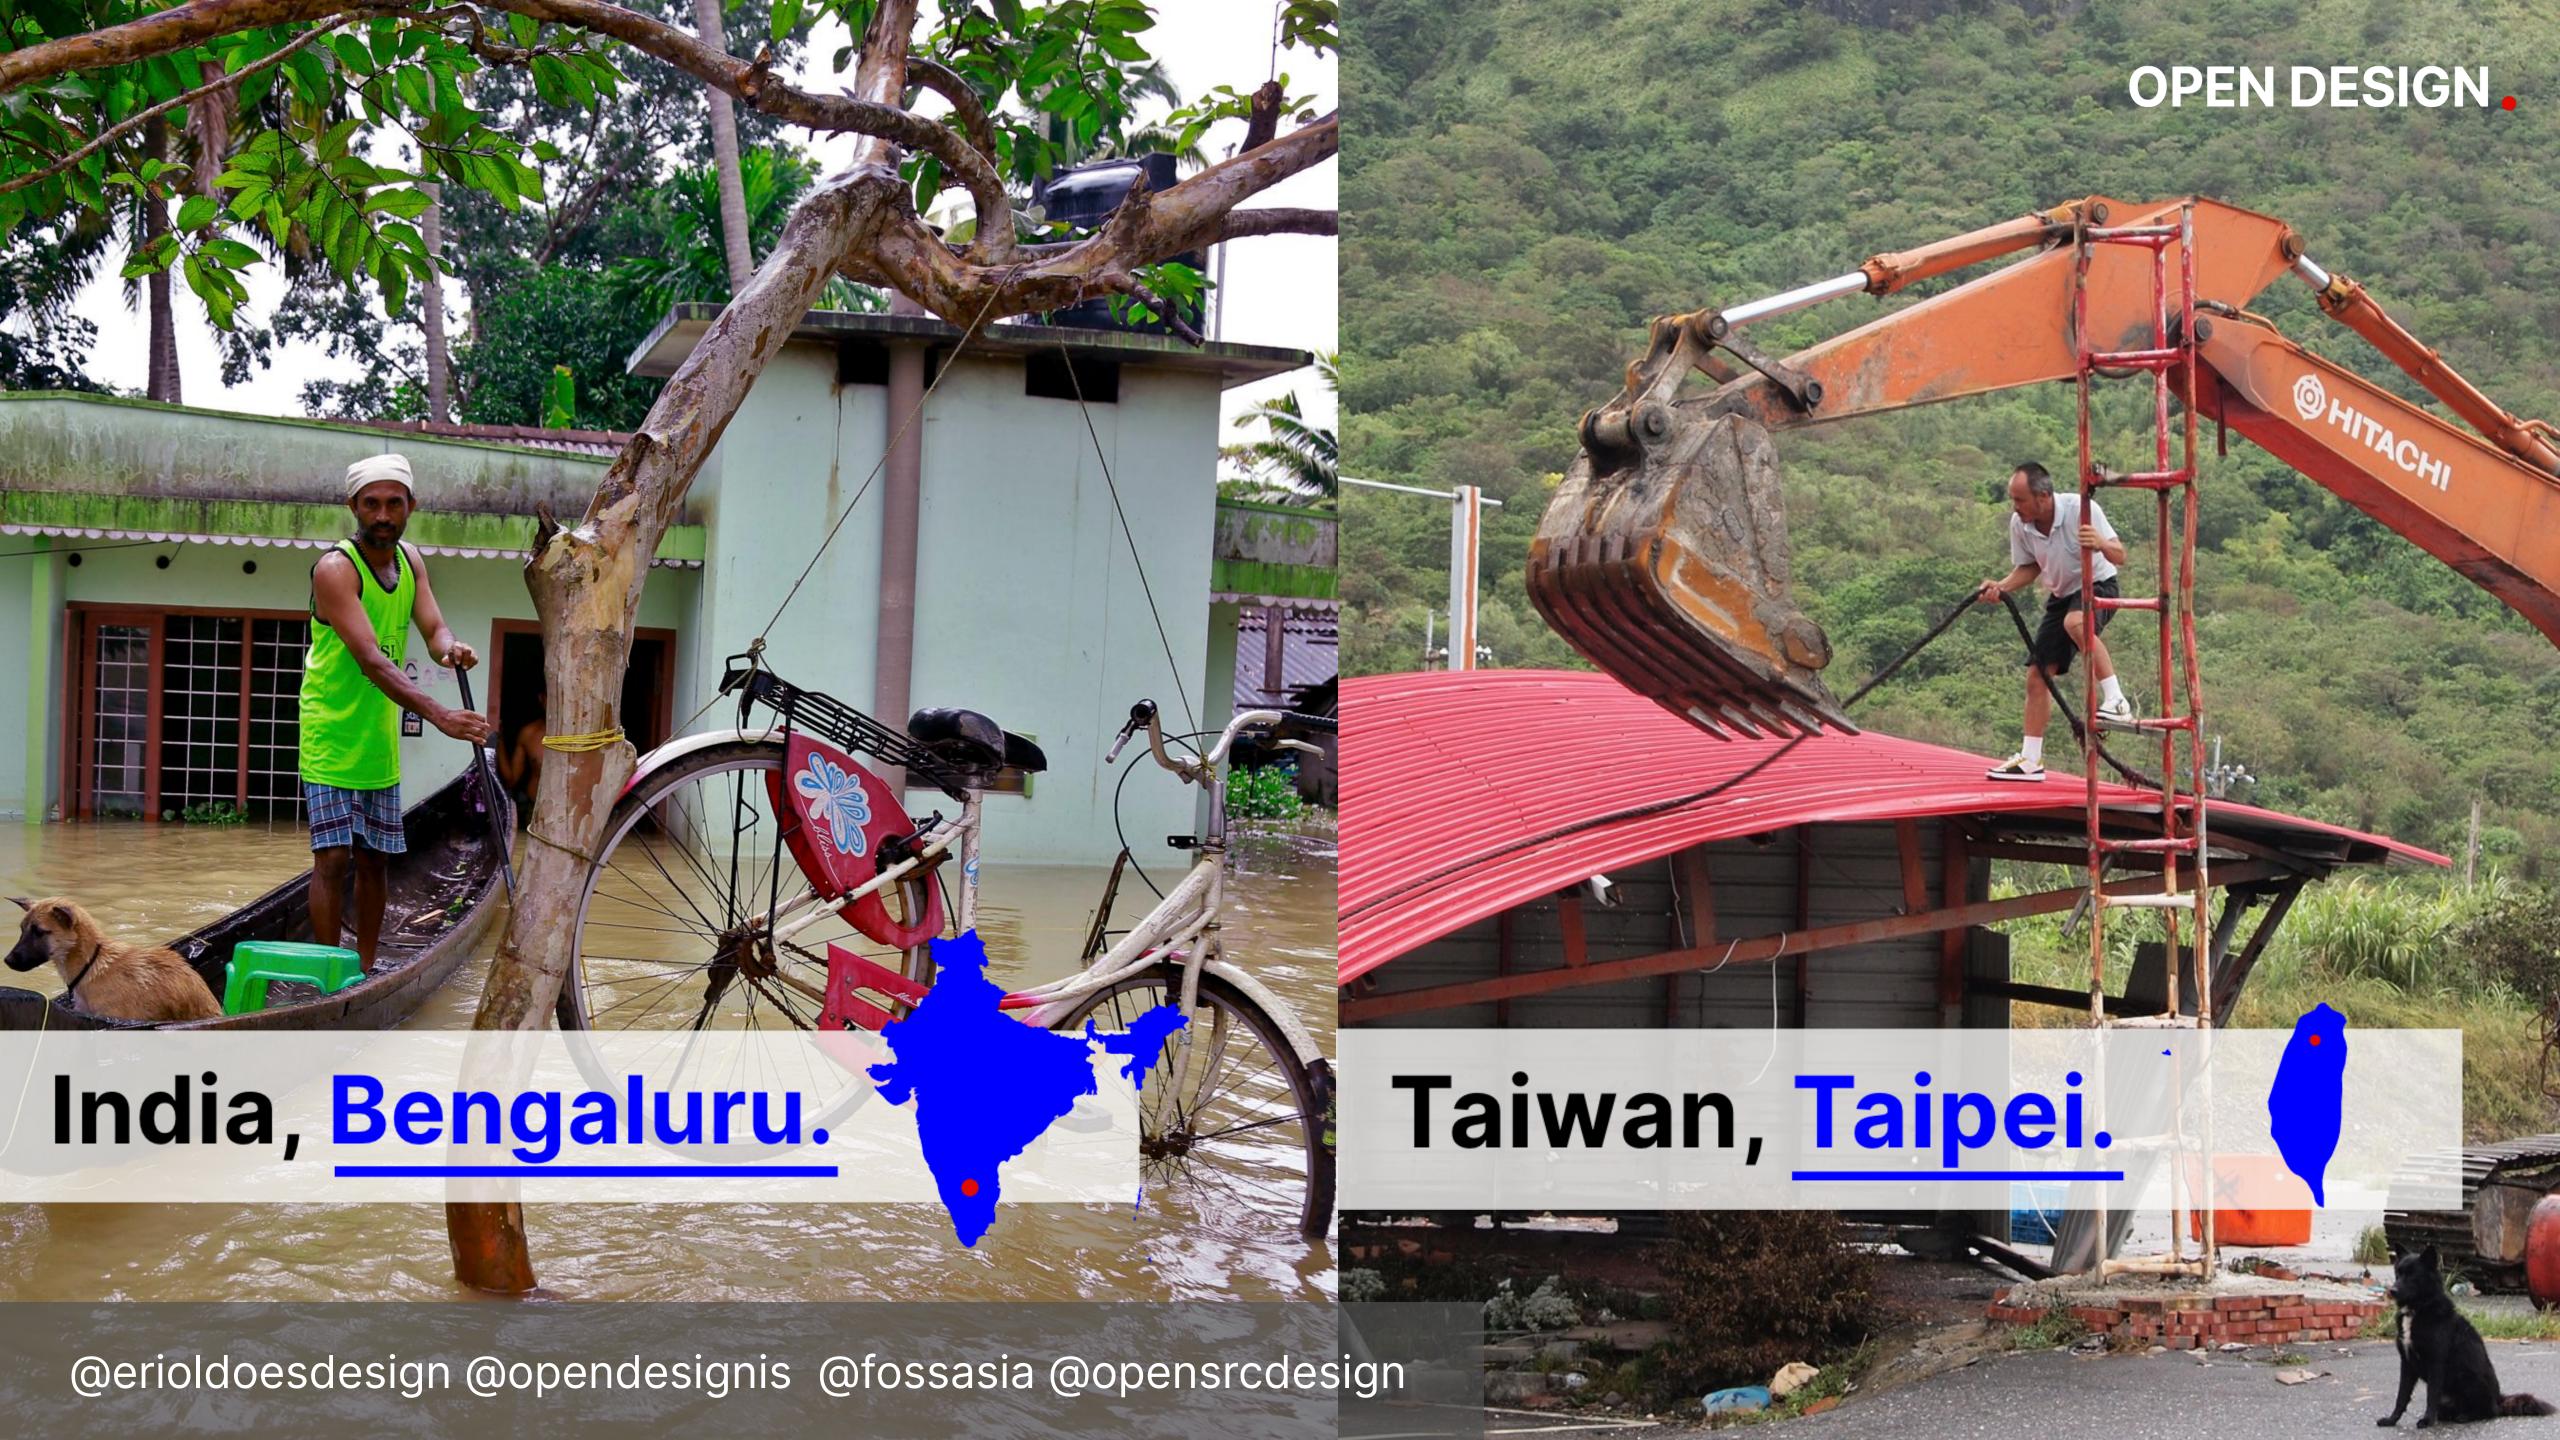

## can be restrictive...

thankful for volunteers what kind of assistence you need got resources resources shasing or who help

volunter group

@erioldoesdesign @opendesignis @fossasia @opensrcdesign

in house old men 17 meters steel container them