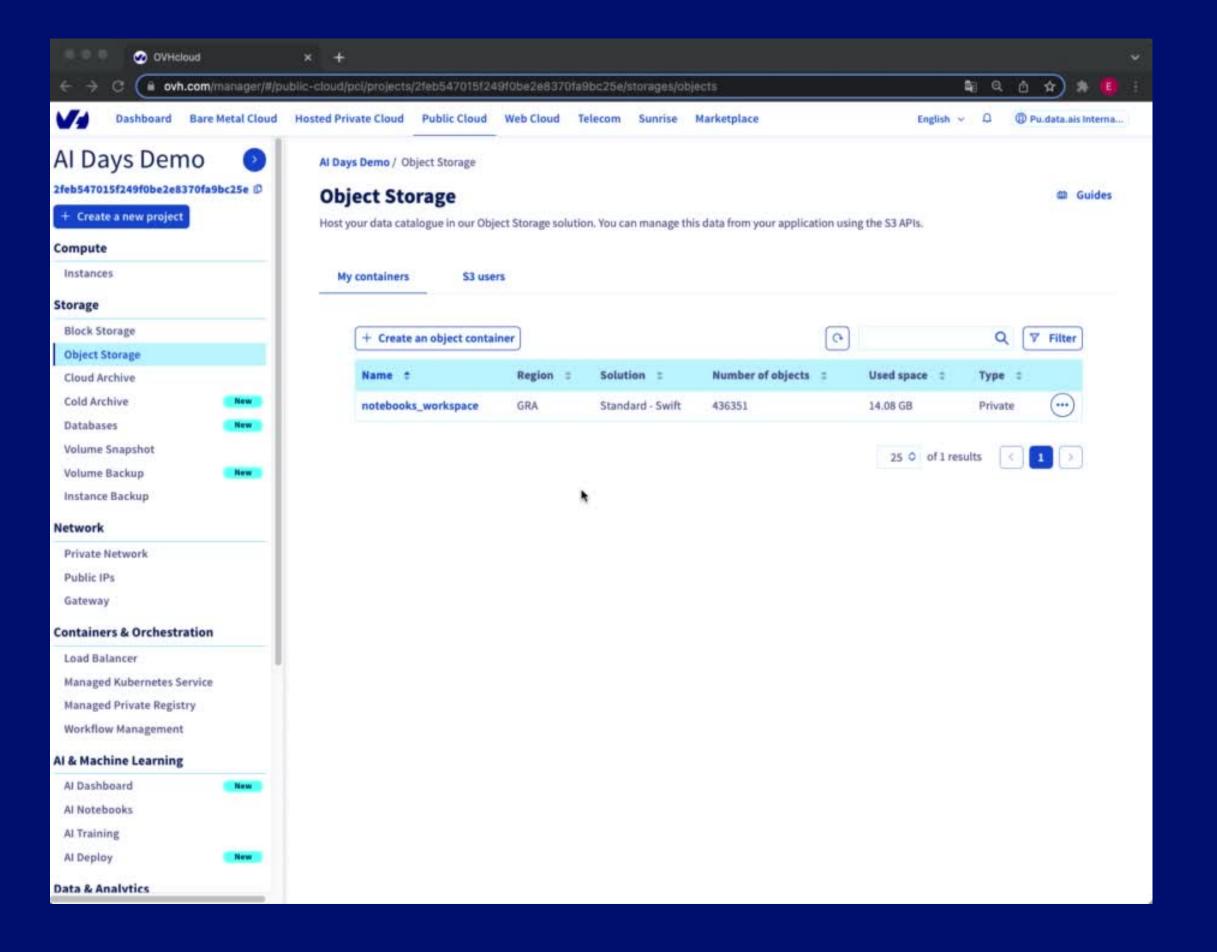

# Al Solutions in a nutshell

**Object Storage** 

Swift, S3, High Perf

**AI Training** 

Training, validation

**Spark jobs** 

**Data Processing** 

Locally

#### **OVHcloud Public Cloud - AI Solutions**

https://www.ovh.com/manager/#/public-cloud