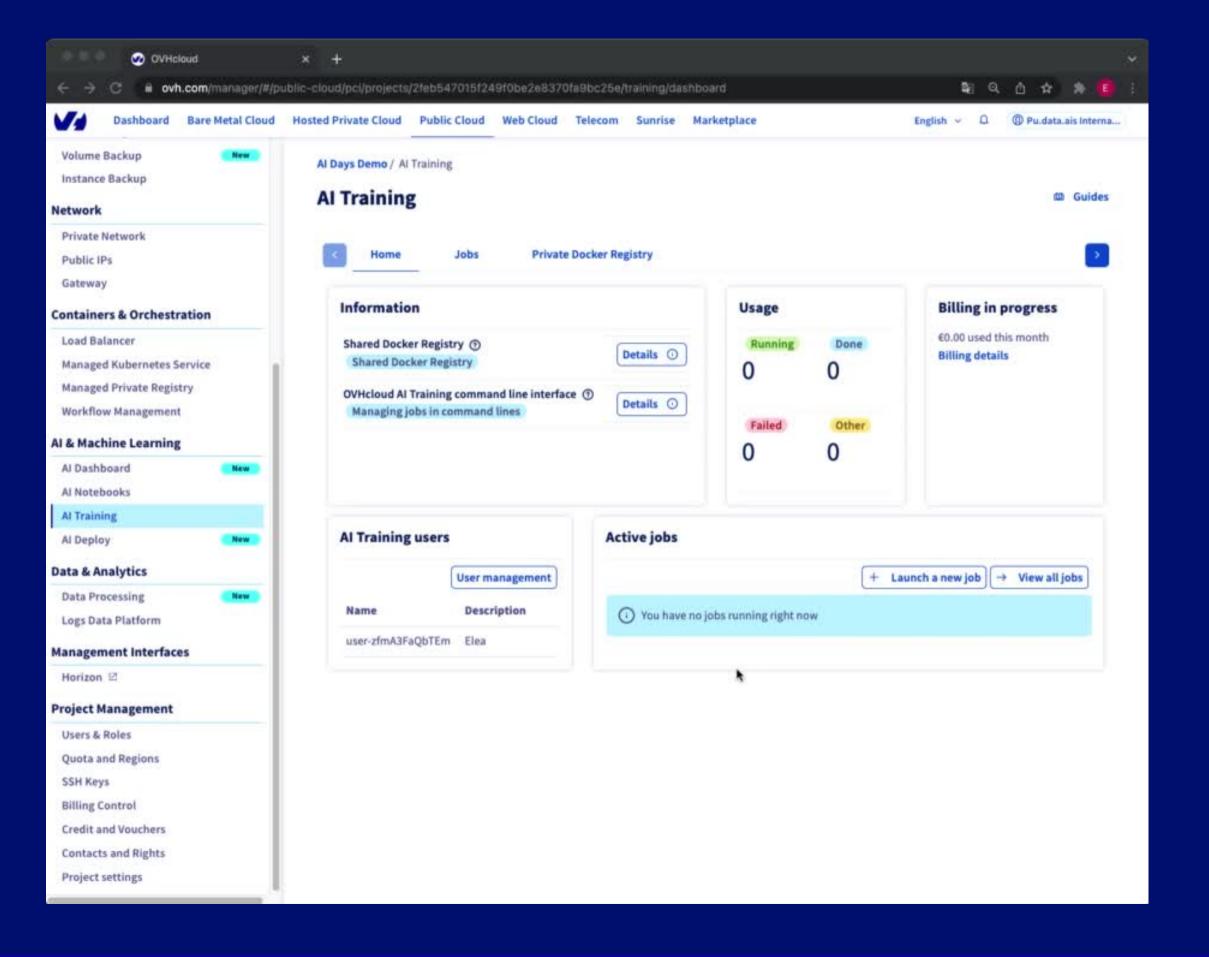

# Al Training

Container As A Service Platform

1

Customer provides his docker container through docker registry

2

We run his container in the cloud over GPU (or CPU)

3

Customer is billed per minute used

# Al Training

Targeted use cases
Machine Learning pipelines

4

Preprocessing / postprocessing tasks

5

Training of Machine Learning models