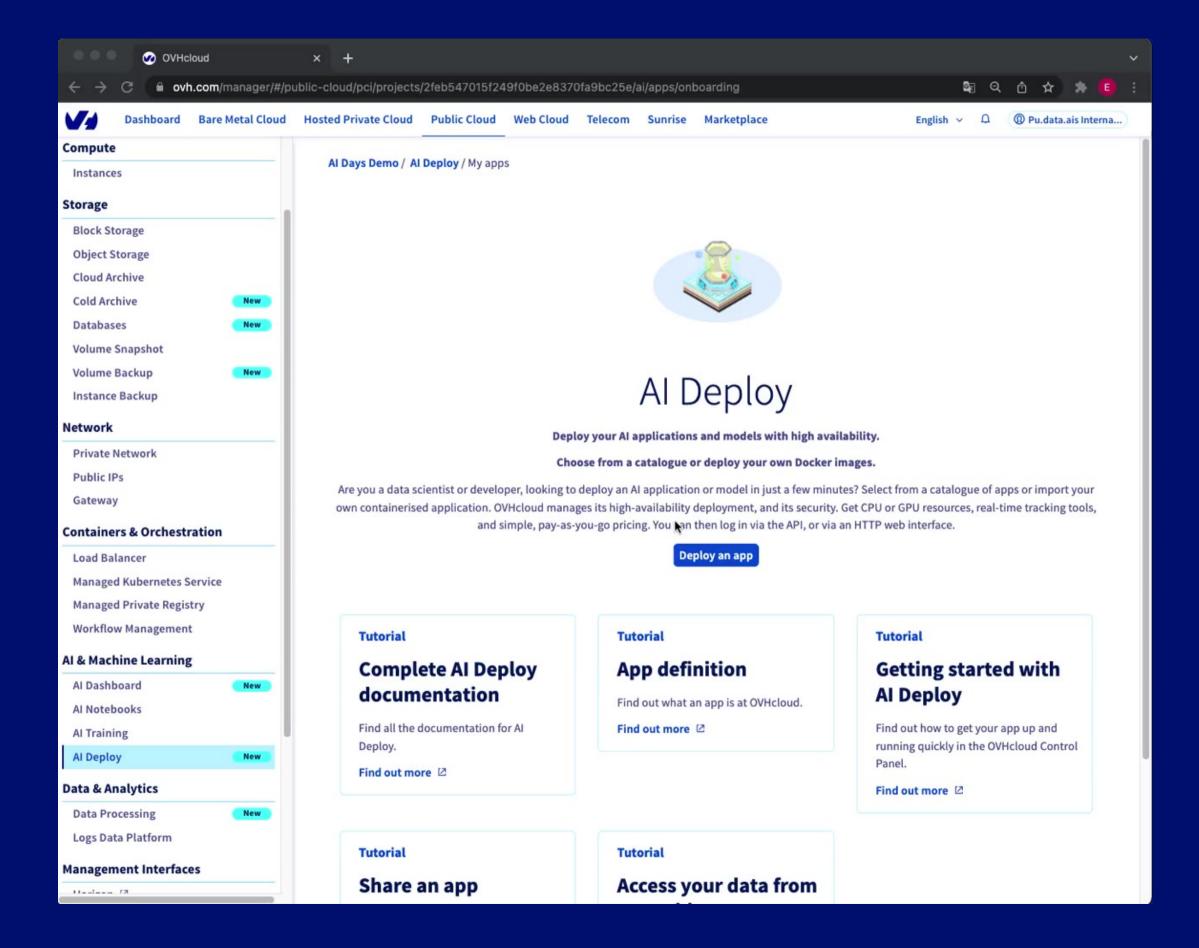

# Al Deploy

Container As A Service Platform

1

Customer provides his docker container through docker registry

2

We run his container in the cloud over GPU (or CPU)

3

Customer is billed per minute used

# Al Deploy

Targeted use cases Model inference

4

Industrial way of deploying stateless API(s)

5

Scalable on the fly