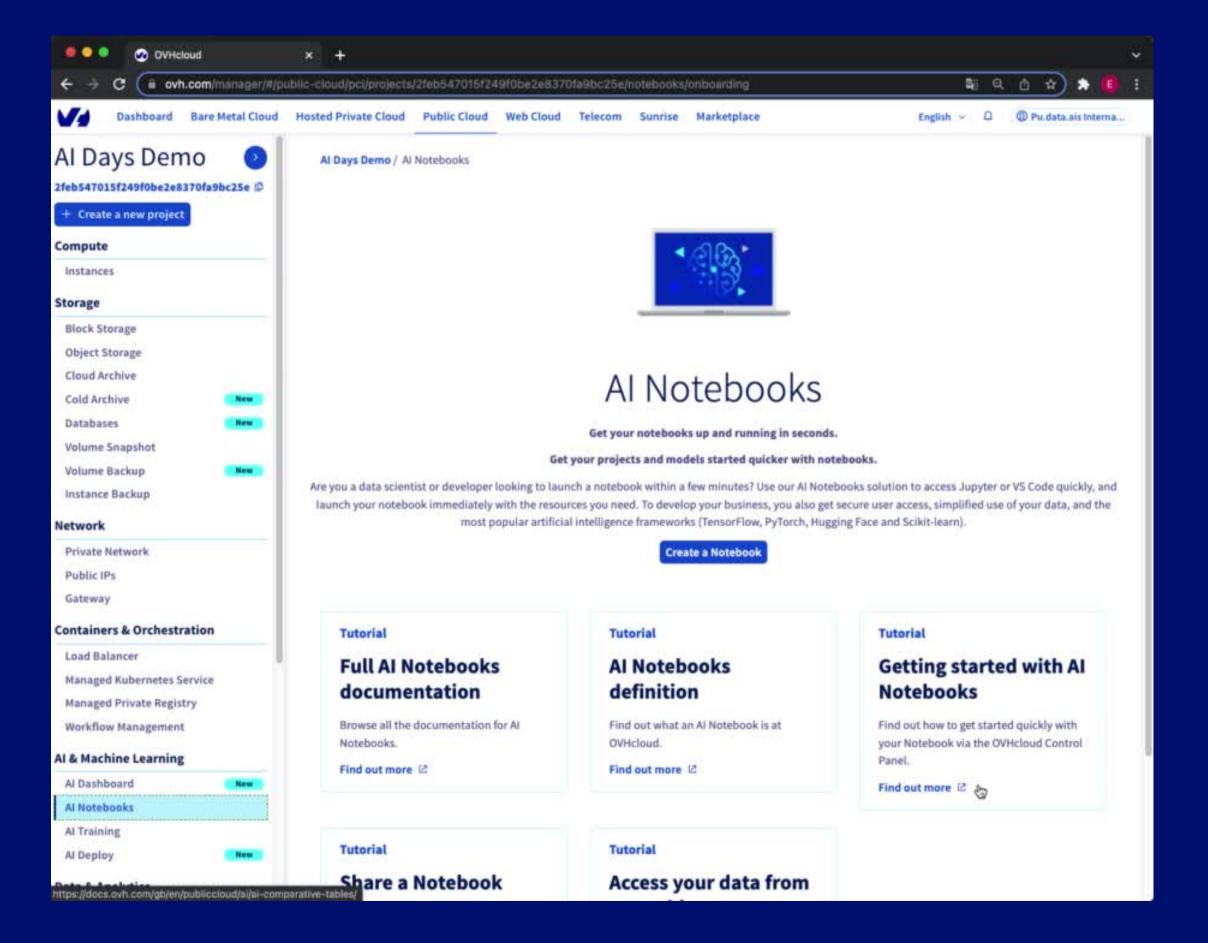

## Al Notebooks

JupyterLab / Visual Studio Code as a service

1

Start preconfigured JupyterLab or VS Code notebooks

2

Notebook launched in the cloud with GPU (or CPU)

3

Customer is billed per minute used

## Al Notebooks

Machine Learning packages

4

ML frameworks available: PyTorch, TensorFlow, Transformers, ...

5

Persist user workspace among runs to keep track of custom installed packages