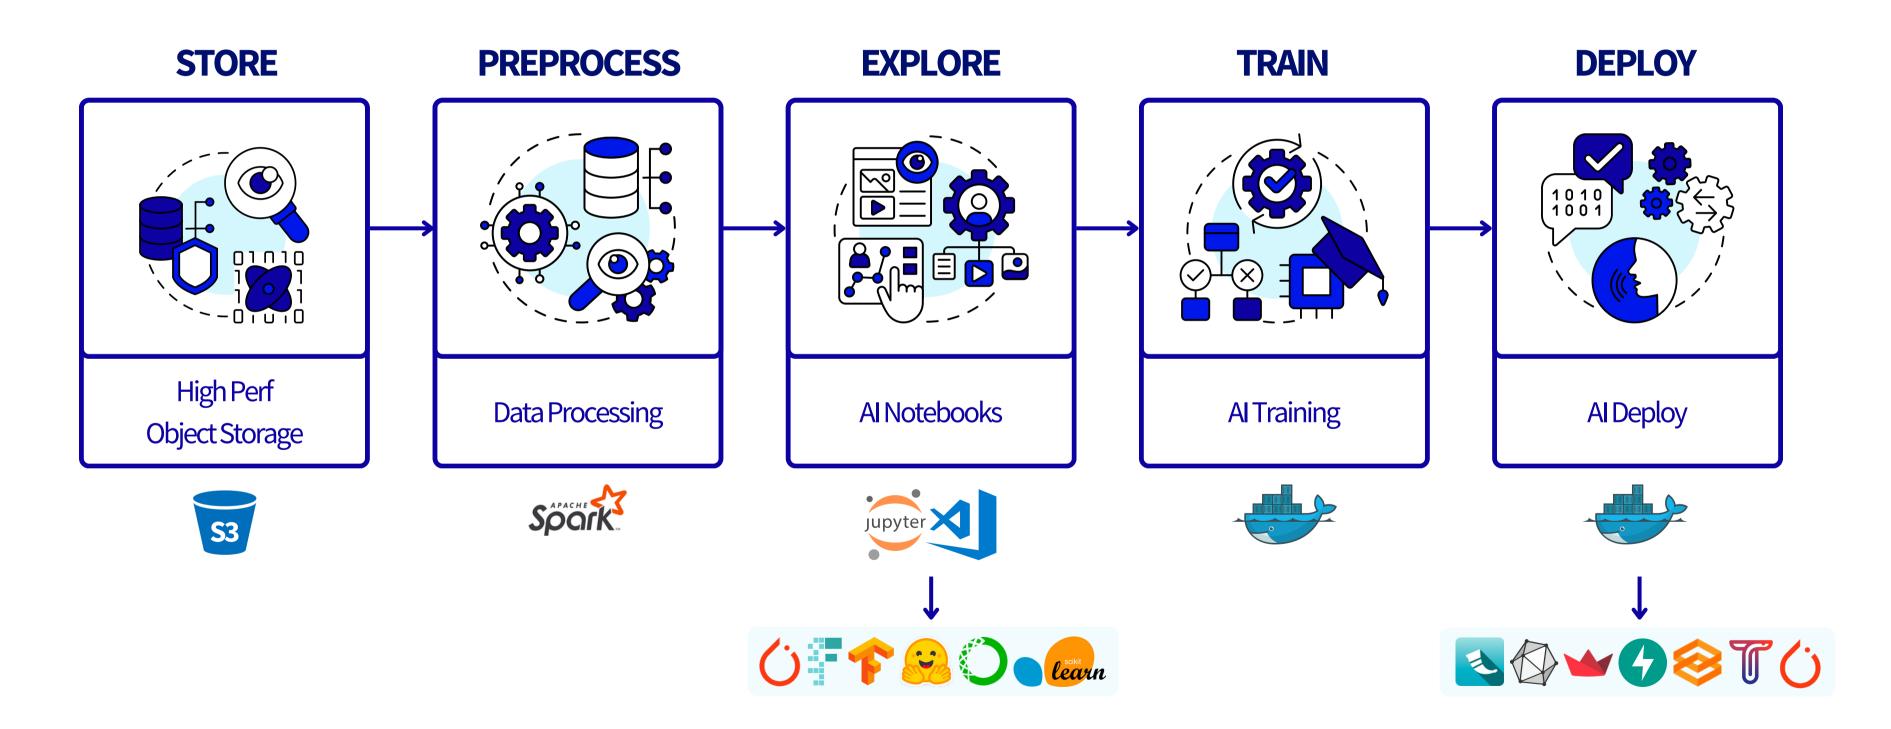

## Global AI Workflow

### Journey to the center of AI Solutions

• store data, codes, models

- explore
- process
- build

- train
- validate
- export

### **AI Deploy**

- size
- secure
- deploy
- infer

- size
- secure
- deploy
- infer

# Al Solutions in a nutshell

**Object Storage** 

Swift, S3, High Perf

**AI Training** 

Training, validation

**Spark jobs** 

**Data Processing** 

Locally

Create, develop, build

**Al Notebooks** 

Exploration, training

**AI Deploy** 

Deploy, serve, infer