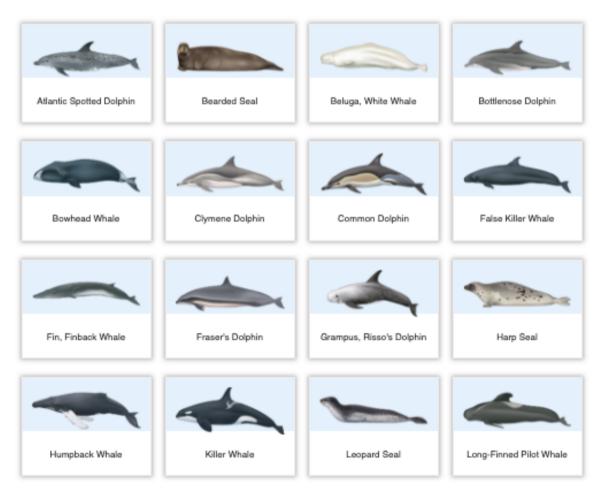

### Audio use case

Marine mammal sounds classification

https://whoicf2.whoi.edu/science/B/whalesounds/