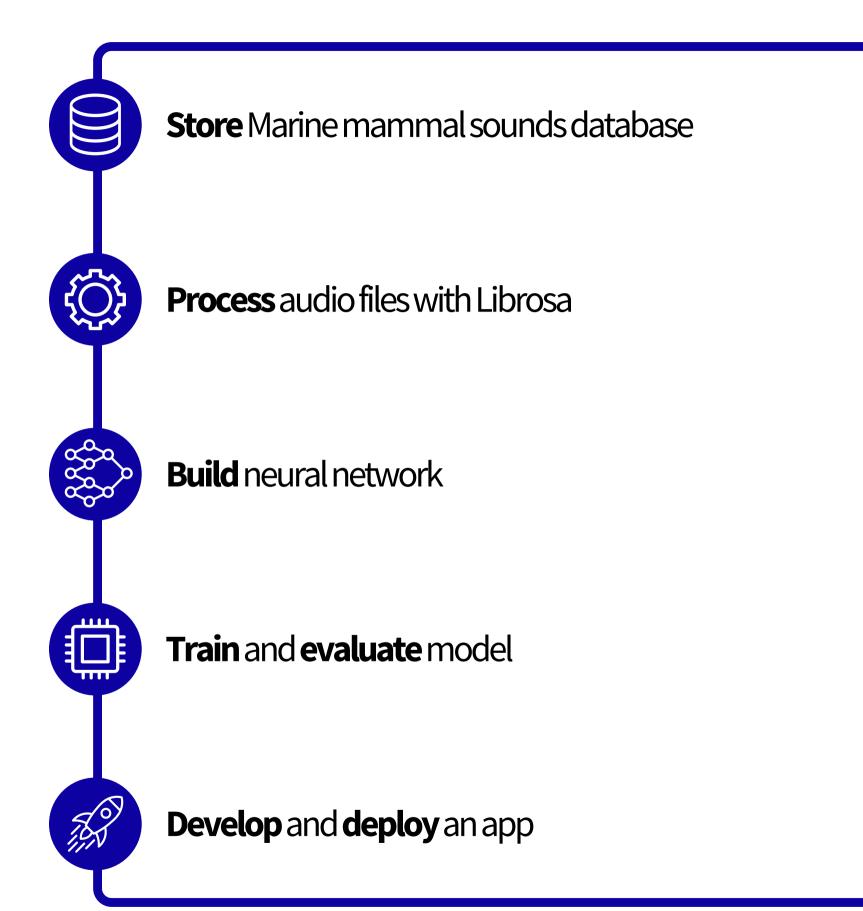

### Audio use case

Marine mammal sounds classification

https://whoicf2.whoi.edu/science/B/whalesounds/

### Journey to the center of AI Solutions

• store data, codes, models

- explore
- process
- build

- train
- validate
- export