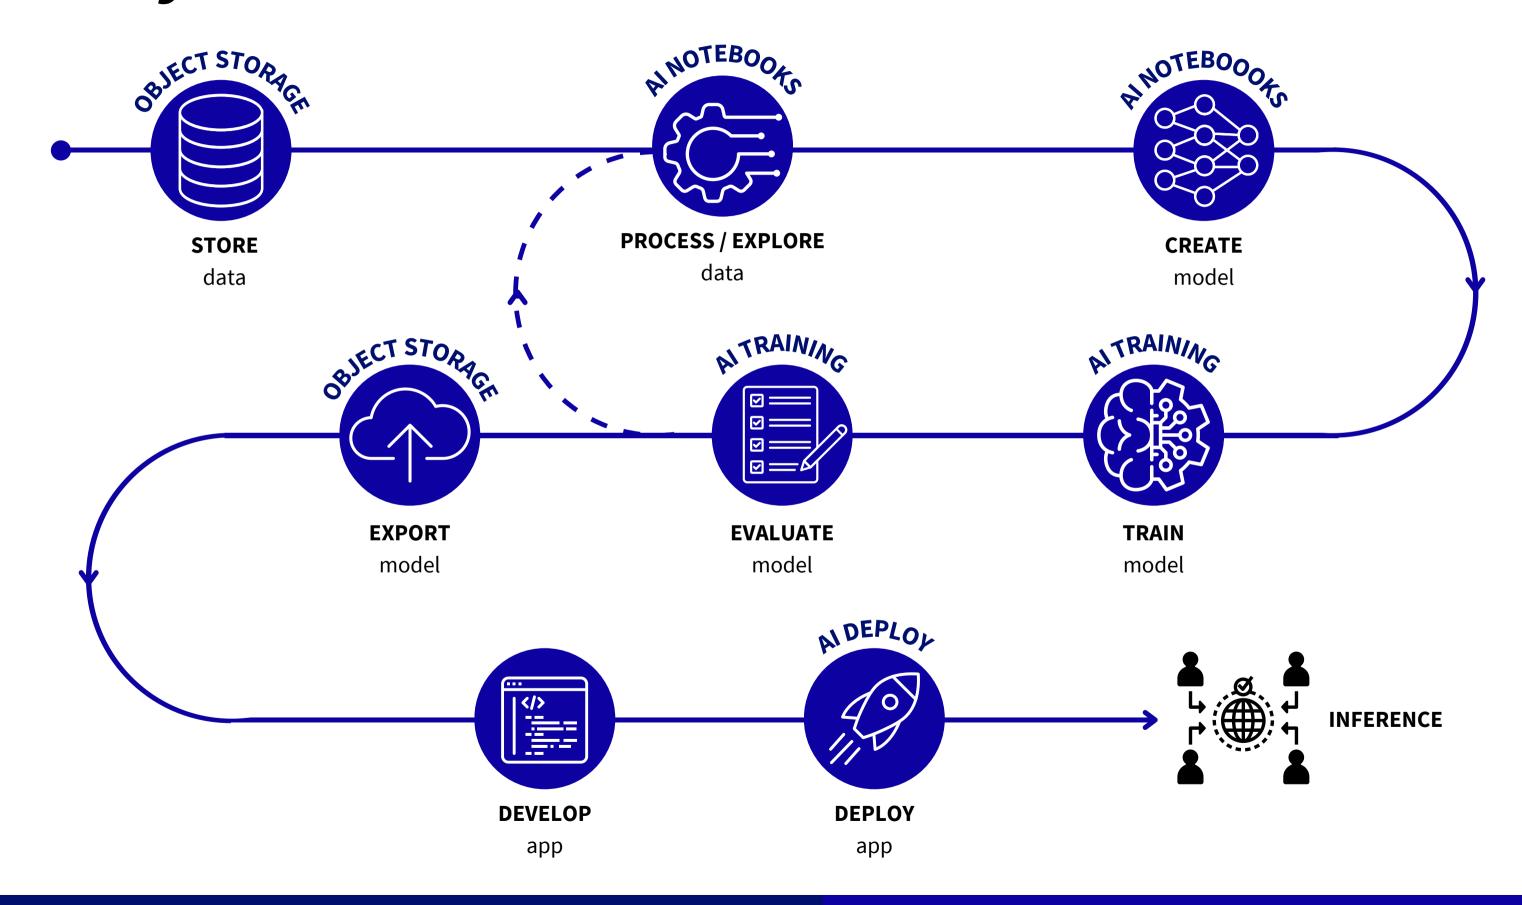

## Global AI Workflow

### Journey to the center of AI Solutions

• store data, codes, models

- explore
- process
- build

- train
- validate
- export

### **AI Deploy**

- size
- secure
- deploy
- infer

- size
- secure
- deploy
- infer