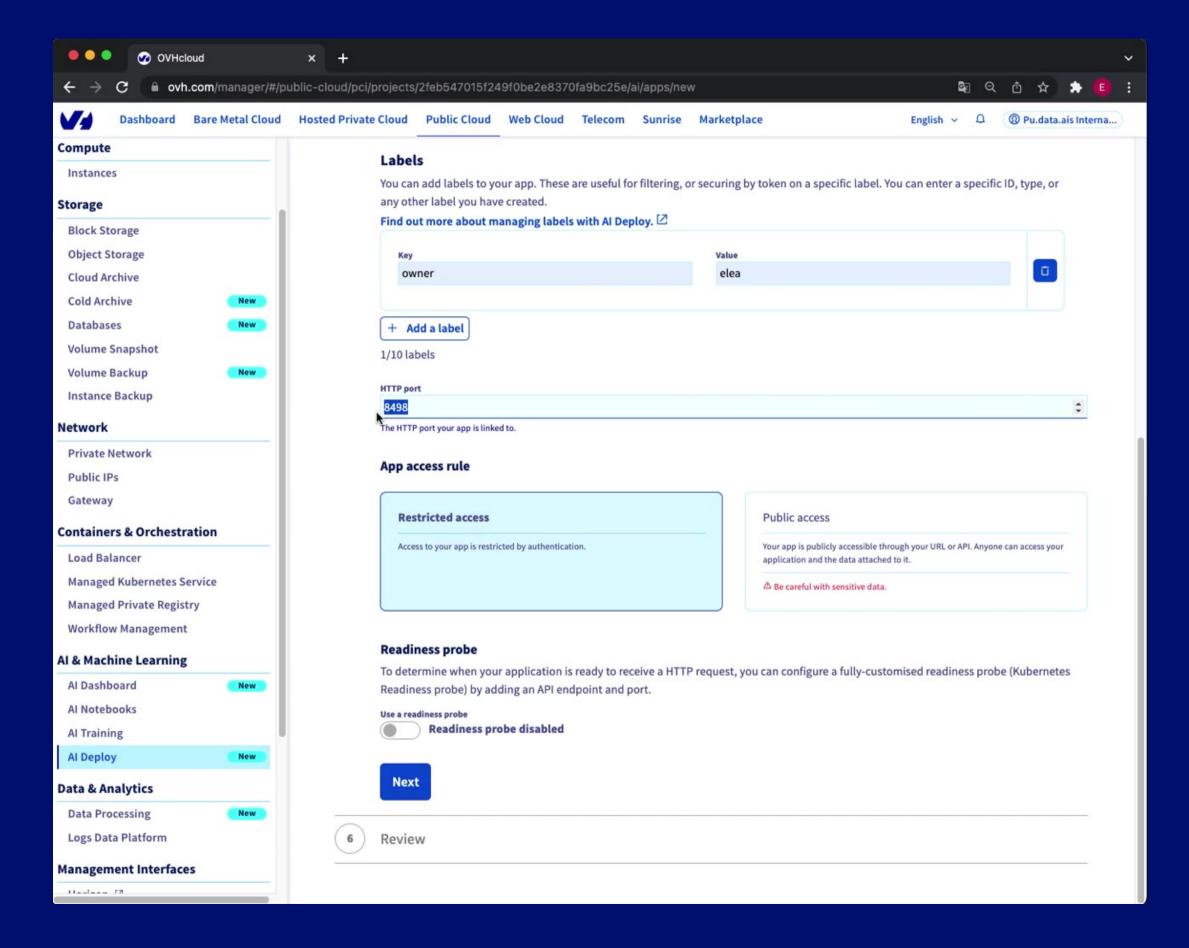

### **AI Deploy**

- size
- secure
- deploy
- infer

- size
- secure
- deploy
- infer