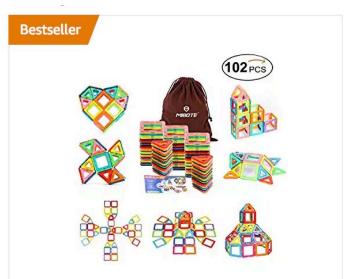

### Example Experience #1

What's the linear experience within this product card?

(102 PCS)Magnetic Building Blocks Educational Stacking Blocks Toddler Toys for Preschool Boys Grils Educational and Creative...

CDN\$ 49.99 √prime ★★★★★ \* 321

### Example Experience #1

[Link] (102 PCS)Magnetic Building Blocks
 Educational Stacking Toddler Toys for
 Preschool Boys Grils Educational and Creative
 Imagination Development by Mibote

(102 PCS)Magnetic Building Blocks Educational Stacking Blocks Toddler Toys for Preschool Boys Grils Educational and Creative...

(102 PCS)Magnetic Building Blocks Educational Stacking Blocks Toddler Toys for Preschool Boys Grils Educational and Creative...

Did they miss anything?

(102 PCS)Magnetic Building Blocks Educational Stacking Blocks Toddler Toys for Preschool Boys Grils Educational and Creative...

CDN\$ 49.99 √prime ★★★★★ \* 321

Yeah. "Bestseller".

Because the text is baked into the image.

(102 PCS)Magnetic Building Blocks Educational Stacking Blocks Toddler Toys for Preschool Boys Grils Educational and Creative...