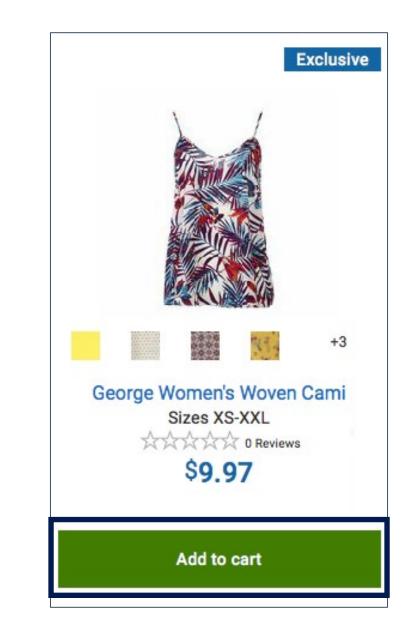

- [Link] George Women's Woven Cami
- [Button] Yellow
- ...
- [Link] George Women's Woven Cami
- Sizes X, S, Dash, X, X, L
- Star, Star, Star, Star, O Reviews
- Dollar, 997
- [Button] Add to cart

Again, did they miss anything?