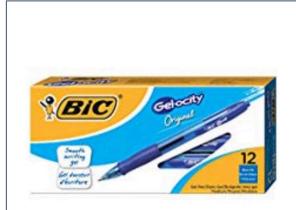

\$5.84 List: \$22.49 (74% off) BIC Gel-ocity Original Retractable Gel Pen, Medium Point (0.7 mm), ... Ships from and sold by Amazon.com.

★★★☆☆ 727

Add to Cart

2. Ensure pricing is marked up properly.

LAUREN Gretchin Leather Sandal \$125.00