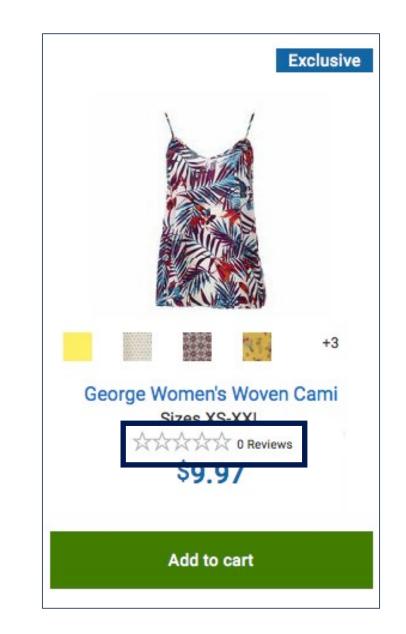

- [Link] George Women's Woven Cami
- [Button] Yellow
- ...
- [Link] George Women's Woven Cami
- Sizes X, S, Dash, X, X, L
- Star, Star, Star, Star, O Reviews

- [Link] George Women's Woven Cami
- [Button] Yellow
- ...
- [Link] George Women's Woven Cami
- Sizes X, S, Dash, X, X, L
- Star, Star, Star, Star, O Reviews
- Dollar, 997