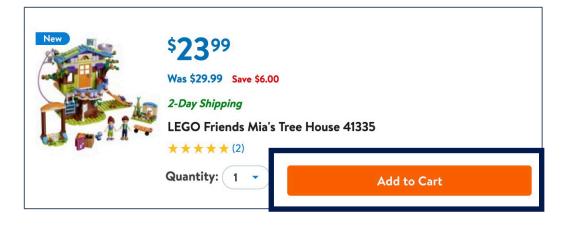

Wow, eh?

OK. One more thing. Let's talk "adding to cart".

What do you expect to happen when you add a product to the cart?

[Button] Add to cart, LEGO Friends
 Mia's Tree House 41335

- [Button] Add to cart, LEGO Friends Mia's Tree House 41335
- (Enter)

- [Button] Add to cart, LEGO Friends Mia's Tree House 41335
- (Enter)
- One item was added to your cart,
   LEGO Friends Mia's Tree House
   41335

- [Button] Add to cart, LEGO Friends Mia's Tree House 41335
- (Enter)
- One item was added to your cart, LEGO
   Friends Mia's Tree House 41335
- You now have 2 items in your cart

What do you expect to happen when you add a product to the cart?

- [Button] Add to cart, LEGO Friends Mia's Tree House 41335
- (Enter)
- One item was added to your cart, LEGO
   Friends Mia's Tree House 41335
- You now have 2 items in your cart

**Note:** The focus remains on the "Add to Cart" button.

- One item was added to your cart, LEGO
   Friends Mia's Tree House 41335
- You now have 2 items in your cart

- One item was added to your cart, LEGO
   Friends Mia's Tree House 41335
- You now have 2 items in your cart