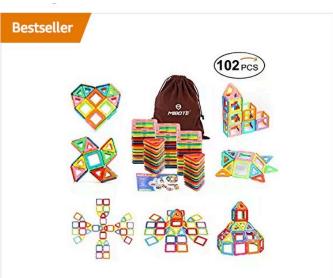

### Example Experience #1

What's the linear experience within this product card?

(102 PCS)Magnetic Building Blocks Educational Stacking Blocks Toddler Toys for Preschool Boys Grils Educational and Creative...

CDN\$ 49.99 √prime ★★★★★ \* 321

### Example Experience #1

[Link] (102 PCS)Magnetic Building Blocks
 Educational Stacking Toddler Toys for
 Preschool Boys Grils Educational and Creative
 Imagination Development by Mibote

(102 PCS)Magnetic Building Blocks Educational Stacking Blocks Toddler Toys for Preschool Boys Grils Educational and Creative...

### Example Experience #1

- [Link] (102 PCS)Magnetic Building Blocks
   Educational Stacking Toddler Toys for Preschool
   Boys Grils Educational and Creative Imagination
   Development by Mibote
- [Link] (102 PCS)Magnetic Building Blocks
   Educational Stacking Toddler Toys for
   Preschool Boys Grils Educational and Creative
   Imagination Development by Mibote

(102 PCS)Magnetic Building Blocks Educational Stacking Blocks Toddler Toys for Preschool Boys Grils Educational and Creative...

CDN\$ 49.99 √prime ★★★★★ ▼ 321

- [Link] (102 PCS)Magnetic Building Blocks
   Educational Stacking Toddler Toys for Preschool
   Boys Grils Educational and Creative Imagination
   Development by Mibote
- [Link] (102 PCS)Magnetic Building Blocks
   Educational Stacking Toddler Toys for Preschool
   Boys Grils Educational and Creative Imagination
   Development by Mibote
- C, D, N, Dollar, 49, Point, 9, 9

(102 PCS)Magnetic Building Blocks Educational Stacking Blocks Toddler Toys for Preschool Boys Grils Educational and Creative... CDN\$ 49.99 prime

- [Link] (102 PCS)Magnetic Building Blocks
   Educational Stacking Toddler Toys for Preschool
   Boys Grils Educational and Creative Imagination
   Development by Mibote
- [Link] (102 PCS)Magnetic Building Blocks
   Educational Stacking Toddler Toys for Preschool
   Boys Grils Educational and Creative Imagination
   Development by Mibote
- C, D, N, Dollar, 49, Point, 9, 9
- Prime

(102 PCS)Magnetic Building Blocks Educational Stacking Blocks Toddler Toys for Preschool Boys Grils Educational and Creative...

- [Link] (102 PCS)Magnetic Building Blocks
   Educational Stacking Toddler Toys for Preschool
   Boys Grils Educational and Creative Imagination
   Development by Mibote
- [Link] (102 PCS)Magnetic Building Blocks
   Educational Stacking Toddler Toys for Preschool
   Boys Grils Educational and Creative Imagination
   Development by Mibote
- C, D, N, Dollar, 49, Point, 9, 9
- Prime
- Star, Star, Star, Star, Star, Down Arrow, 321

(102 PCS)Magnetic Building Blocks Educational Stacking Blocks Toddler Toys for Preschool Boys Grils Educational and Creative...

Did they miss anything?

(102 PCS)Magnetic Building Blocks Educational Stacking Blocks Toddler Toys for Preschool Boys Grils Educational and Creative...

CDN\$ 49.99 √prime ★★★★★ \* 321

Yeah. "Bestseller".

Because the text is baked into the image.

(102 PCS)Magnetic Building Blocks Educational Stacking Blocks Toddler Toys for Preschool Boys Grils Educational and Creative...

CDN\$ 49.99 √prime ★★★★ ▼ 321

Let's look at another linear example.

• [Link] George Women's Woven Cami

- [Link] George Women's Woven Cami
- [Button] Yellow

- [Link] George Women's Woven Cami
- [Button] Yellow
- • • •