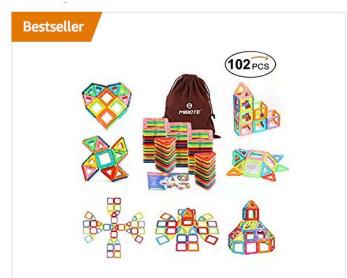

#### One hundred thirty-five dollars two hundred ninety dollars

4. Consider the experience of ratings and reviews.

(102 PCS)Magnetic Building Blocks Educational Stacking Blocks Toddler Toys for Preschool Boys Grils Educational and Creative...

4. Consider the experience of ratings and reviews.

What should this experience be?

(102 PCS)Magnetic Building Blocks Educational Stacking Blocks Toddler Toys for Preschool Boys Grils Educational and Creative...

4. Consider the experience of ratings and reviews.

 [Link] Rated 5 out of 5 by 321 people. See all ratings and reviews.

(102 PCS)Magnetic Building Blocks Educational Stacking Blocks Toddler Toys for Preschool Boys Grils Educational and Creative...