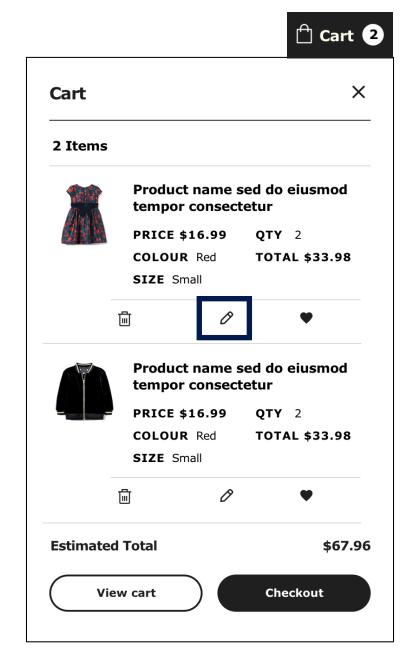

1 10 00 100

Let's walk through a linearly designed mini cart experience.

| Cart    |                                                   |                     |  |
|---------|---------------------------------------------------|---------------------|--|
| 2 Items |                                                   |                     |  |
|         | Product name sed do eiusmod<br>tempor consectetur |                     |  |
|         | <b>PRICE \$16.99 QTY</b> 2                        |                     |  |
|         | COLOUR Red TOTAL \$33                             | 3.98                |  |
|         | SIZE Small                                        |                     |  |
|         | 🛗 <u>Remove</u> 🔗 <u>Edit</u> 🎔 S                 | Save                |  |
|         | Product name sed do eiusn<br>tempor consectetur   | nod                 |  |
|         | <b>PRICE \$16.99 QTY</b> 2                        |                     |  |
|         |                                                   |                     |  |
|         | COLOUR Red TOTAL \$33                             | 3.98                |  |
|         | COLOUR Red TOTAL \$33                             | 3.98                |  |
|         | SIZE Small                                        | <b>3.98</b><br>Save |  |

• [Collapsed, pop up button] Cart, 2 items

🛱 Cart 2

- [Collapsed, pop up button] Cart, 2 items
- (ENTER)

- [Collapsed, pop up button] Cart, 2 items
- (ENTER)
- [Expanded, pop up button] Cart, 2 items, estimated total sixty-seven dollars ninety-six cents