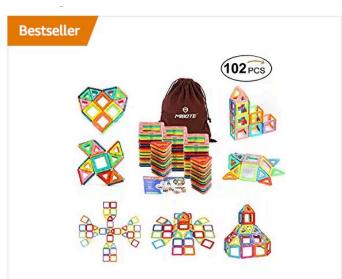

### Example Experience #1

What's the linear experience within this product card?

(102 PCS)Magnetic Building Blocks Educational Stacking Blocks Toddler Toys for Preschool Boys Grils Educational and Creative...

CDN\$ 49.99 √prime ★★★★★ \* 321

### Example Experience #1

[Link] (102 PCS)Magnetic Building Blocks
 Educational Stacking Toddler Toys for
 Preschool Boys Grils Educational and Creative
 Imagination Development by Mibote

(102 PCS)Magnetic Building Blocks Educational Stacking Blocks Toddler Toys for Preschool Boys Grils Educational and Creative...

(102 PCS)Magnetic Building Blocks Educational Stacking Blocks Toddler Toys for Preschool Boys Grils Educational and Creative...

Did they miss anything?

(102 PCS)Magnetic Building Blocks Educational Stacking Blocks Toddler Toys for Preschool Boys Grils Educational and Creative...

CDN\$ 49.99 √prime ★★★★★ \* 321

Yeah. "Bestseller".

Because the text is baked into the image.

(102 PCS)Magnetic Building Blocks Educational Stacking Blocks Toddler Toys for Preschool Boys Grils Educational and Creative...