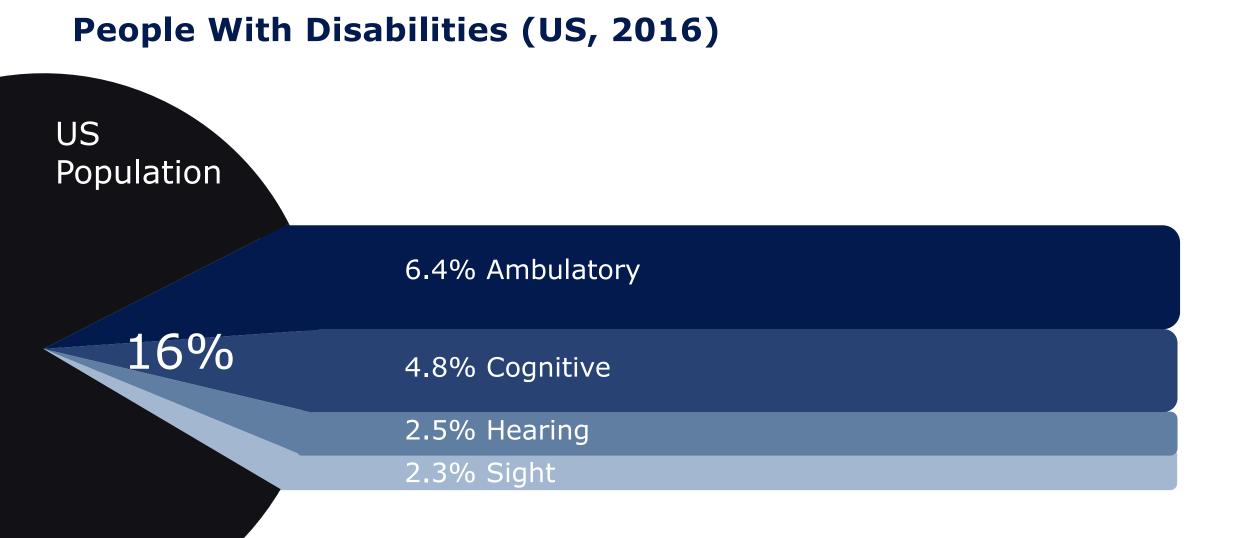

#### **How Many People Are Affected?**

## 35 MILLION PEOPLE IN THE USA

## 770 MILLION PEOPLE IN THE WORLD

So in 20 years, how have we done?