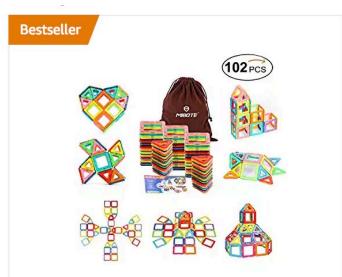

### Example Experience #1

- [Link] (102 PCS)Magnetic Building Blocks
   Educational Stacking Toddler Toys for Preschool
   Boys Grils Educational and Creative Imagination
   Development by Mibote
- [Link] (102 PCS)Magnetic Building Blocks
   Educational Stacking Toddler Toys for
   Preschool Boys Grils Educational and Creative
   Imagination Development by Mibote

(102 PCS)Magnetic Building Blocks Educational Stacking Blocks Toddler Toys for Preschool Boys Grils Educational and Creative...

CDN\$ 49.99 √prime ★★★★★ ▼ 321

- [Link] (102 PCS)Magnetic Building Blocks
   Educational Stacking Toddler Toys for Preschool
   Boys Grils Educational and Creative Imagination
   Development by Mibote
- [Link] (102 PCS)Magnetic Building Blocks
   Educational Stacking Toddler Toys for Preschool
   Boys Grils Educational and Creative Imagination
   Development by Mibote
- C, D, N, Dollar, 49, Point, 9, 9

(102 PCS)Magnetic Building Blocks Educational Stacking Blocks Toddler Toys for Preschool Boys Grils Educational and Creative... CDN\$ 49.99 prime

- [Link] (102 PCS)Magnetic Building Blocks
   Educational Stacking Toddler Toys for Preschool
   Boys Grils Educational and Creative Imagination
   Development by Mibote
- [Link] (102 PCS)Magnetic Building Blocks
   Educational Stacking Toddler Toys for Preschool
   Boys Grils Educational and Creative Imagination
   Development by Mibote
- C, D, N, Dollar, 49, Point, 9, 9
- Prime

(102 PCS)Magnetic Building Blocks Educational Stacking Blocks Toddler Toys for Preschool Boys Grils Educational and Creative...

- [Link] (102 PCS)Magnetic Building Blocks
   Educational Stacking Toddler Toys for Preschool
   Boys Grils Educational and Creative Imagination
   Development by Mibote
- [Link] (102 PCS)Magnetic Building Blocks
   Educational Stacking Toddler Toys for Preschool
   Boys Grils Educational and Creative Imagination
   Development by Mibote
- C, D, N, Dollar, 49, Point, 9, 9
- Prime
- Star, Star, Star, Star, Star, Down Arrow, 321