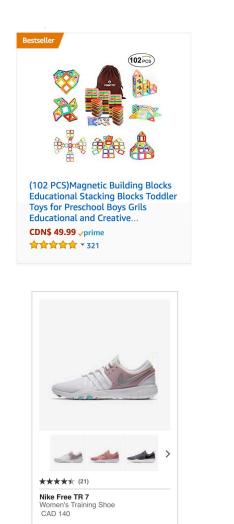

### Example Experience #1

What's the linear experience within this product card?

(102 PCS)Magnetic Building Blocks Educational Stacking Blocks Toddler Toys for Preschool Boys Grils Educational and Creative...

CDN\$ 49.99 √prime ★★★★★ \* 321