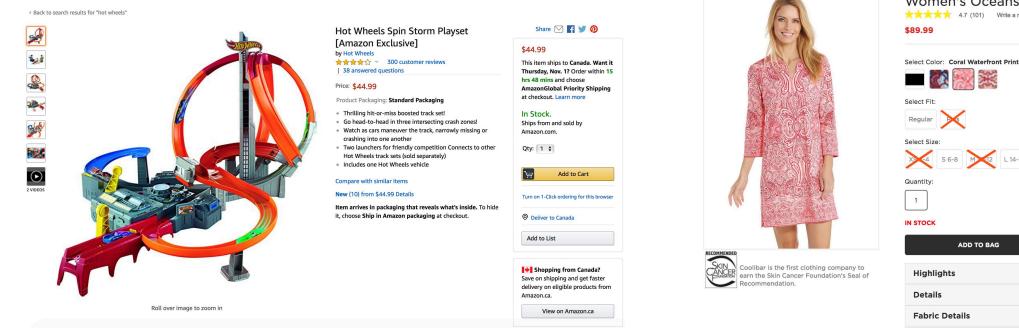

#### **Top 10 Grossing eCommerce Sites Accessibility Scorecard**

- 1. Amazon.com
- 2. Ebay.com
- 3. Walmart.com
- 4. Apple.com
- 5. HomeDepot.com
- 6. BestBuy.com
- 7. Macys.com
- 8. Costco.com
- 9. QVC.com
- 10.Wayfair.com

#### **Top 10 Grossing eCommerce Sites Accessibility Scorecard**

| 1. Amazon.com    | С |
|------------------|---|
| 2. Ebay.com      | D |
| 3. Walmart.com   | F |
| 4. Apple.com     | D |
| 5. HomeDepot.com | F |
| 6. BestBuy.com   | F |
| 7. Macys.com     | F |
| 8. Costco.com    | В |
| 9. QVC.com       | F |
| 10.Wayfair.com   | F |
|                  |   |