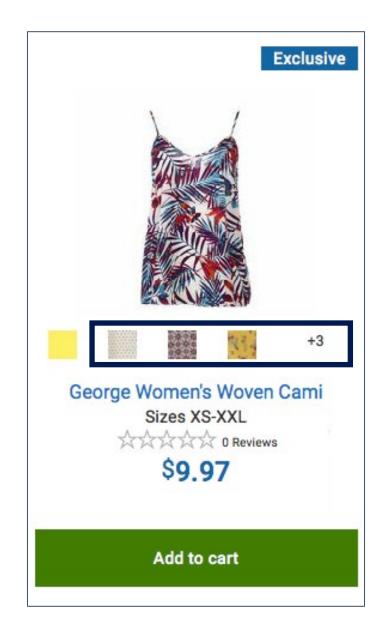

CDN\$ 49.99 √prime ★★★★ ▼ 321

Let's look at another linear example.

• [Link] George Women's Woven Cami

- [Link] George Women's Woven Cami
- [Button] Yellow

- [Link] George Women's Woven Cami
- [Button] Yellow
- • • •

- [Link] George Women's Woven Cami
- [Button] Yellow
- ...
- [Link] George Women's Woven Cami

- [Link] George Women's Woven Cami
- [Button] Yellow
- ...
- [Link] George Women's Woven Cami
- Sizes X, S, Dash, X, X, L

- [Link] George Women's Woven Cami
- [Button] Yellow
- ...
- [Link] George Women's Woven Cami
- Sizes X, S, Dash, X, X, L
- Star, Star, Star, Star, O Reviews

- [Link] George Women's Woven Cami
- [Button] Yellow
- ...
- [Link] George Women's Woven Cami
- Sizes X, S, Dash, X, X, L
- Star, Star, Star, Star, O Reviews
- Dollar, 997

- [Link] George Women's Woven Cami
- [Button] Yellow
- ...
- [Link] George Women's Woven Cami
- Sizes X, S, Dash, X, X, L
- Star, Star, Star, Star, O Reviews
- Dollar, 997
- [Button] Add to cart

Again, did they miss anything?