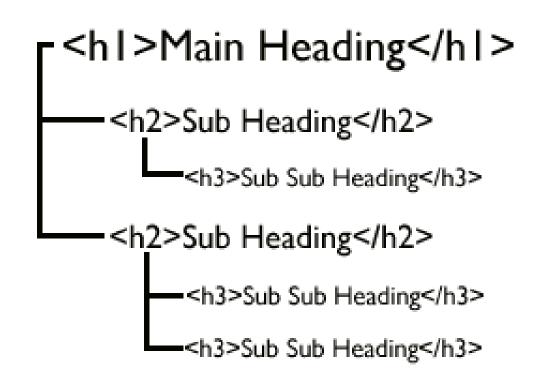

#### ACCESSIBLE EXPERIENCE TOOLS Headings

Headings show the structure of a web page or application, similar to an outline for an essay.

#### ACCESSIBLE EXPERIENCE TOOLS Headings

- One <h1> per page, reserved for the main heading
- <h2> to <h6> are decreasingly important
- Nested structure