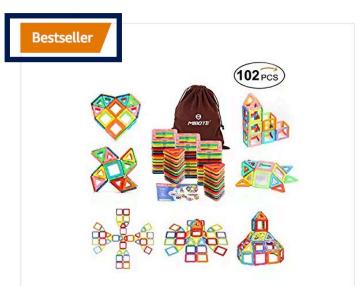

### Example Experience #1

What's the linear experience within this product card?

(102 PCS)Magnetic Building Blocks Educational Stacking Blocks Toddler Toys for Preschool Boys Grils Educational and Creative...

CDN\$ 49.99 √prime ★★★★★ \* 321

### Example Experience #1

[Link] (102 PCS)Magnetic Building Blocks
 Educational Stacking Toddler Toys for
 Preschool Boys Grils Educational and Creative
 Imagination Development by Mibote

(102 PCS)Magnetic Building Blocks Educational Stacking Blocks Toddler Toys for Preschool Boys Grils Educational and Creative...

### Example Experience #1

- [Link] (102 PCS)Magnetic Building Blocks
   Educational Stacking Toddler Toys for Preschool
   Boys Grils Educational and Creative Imagination
   Development by Mibote
- [Link] (102 PCS)Magnetic Building Blocks
   Educational Stacking Toddler Toys for
   Preschool Boys Grils Educational and Creative
   Imagination Development by Mibote

(102 PCS)Magnetic Building Blocks Educational Stacking Blocks Toddler Toys for Preschool Boys Grils Educational and Creative...

CDN\$ 49.99 √prime ★★★★★ ▼ 321

- [Link] (102 PCS)Magnetic Building Blocks
   Educational Stacking Toddler Toys for Preschool
   Boys Grils Educational and Creative Imagination
   Development by Mibote
- [Link] (102 PCS)Magnetic Building Blocks
   Educational Stacking Toddler Toys for Preschool
   Boys Grils Educational and Creative Imagination
   Development by Mibote
- C, D, N, Dollar, 49, Point, 9, 9

(102 PCS)Magnetic Building Blocks Educational Stacking Blocks Toddler Toys for Preschool Boys Grils Educational and Creative... CDN\$ 49.99 prime

- [Link] (102 PCS)Magnetic Building Blocks
   Educational Stacking Toddler Toys for Preschool
   Boys Grils Educational and Creative Imagination
   Development by Mibote
- [Link] (102 PCS)Magnetic Building Blocks
   Educational Stacking Toddler Toys for Preschool
   Boys Grils Educational and Creative Imagination
   Development by Mibote
- C, D, N, Dollar, 49, Point, 9, 9
- Prime

(102 PCS)Magnetic Building Blocks Educational Stacking Blocks Toddler Toys for Preschool Boys Grils Educational and Creative...

- [Link] (102 PCS)Magnetic Building Blocks
   Educational Stacking Toddler Toys for Preschool
   Boys Grils Educational and Creative Imagination
   Development by Mibote
- [Link] (102 PCS)Magnetic Building Blocks
   Educational Stacking Toddler Toys for Preschool
   Boys Grils Educational and Creative Imagination
   Development by Mibote
- C, D, N, Dollar, 49, Point, 9, 9
- Prime
- Star, Star, Star, Star, Star, Down Arrow, 321

(102 PCS)Magnetic Building Blocks Educational Stacking Blocks Toddler Toys for Preschool Boys Grils Educational and Creative...

Did they miss anything?

(102 PCS)Magnetic Building Blocks Educational Stacking Blocks Toddler Toys for Preschool Boys Grils Educational and Creative...

CDN\$ 49.99 √prime ★★★★★ \* 321

Yeah. "Bestseller".

Because the text is baked into the image.

(102 PCS)Magnetic Building Blocks Educational Stacking Blocks Toddler Toys for Preschool Boys Grils Educational and Creative...

CDN\$ 49.99 √prime ★★★★ ▼ 321

Let's look at another linear example.

• [Link] George Women's Woven Cami

- [Link] George Women's Woven Cami
- [Button] Yellow

- [Link] George Women's Woven Cami
- [Button] Yellow
- • • •