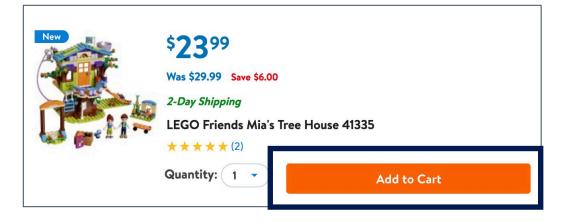

Wow, eh?

OK. One more thing. Let's talk "adding to cart".

What do you expect to happen when you add a product to the cart?

[Button] Add to cart, LEGO Friends
 Mia's Tree House 41335

- [Button] Add to cart, LEGO Friends Mia's Tree House 41335
- (Enter)

- [Button] Add to cart, LEGO Friends Mia's Tree House 41335
- (Enter)
- One item was added to your cart,
   LEGO Friends Mia's Tree House
   41335

- [Button] Add to cart, LEGO Friends Mia's Tree House 41335
- (Enter)
- One item was added to your cart, LEGO
   Friends Mia's Tree House 41335
- You now have 2 items in your cart

What do you expect to happen when you add a product to the cart?

- [Button] Add to cart, LEGO Friends Mia's Tree House 41335
- (Enter)
- One item was added to your cart, LEGO
   Friends Mia's Tree House 41335
- You now have 2 items in your cart

**Note:** The focus remains on the "Add to Cart" button.

- One item was added to your cart, LEGO
   Friends Mia's Tree House 41335
- You now have 2 items in your cart

- One item was added to your cart, LEGO
   Friends Mia's Tree House 41335
- You now have 2 items in your cart