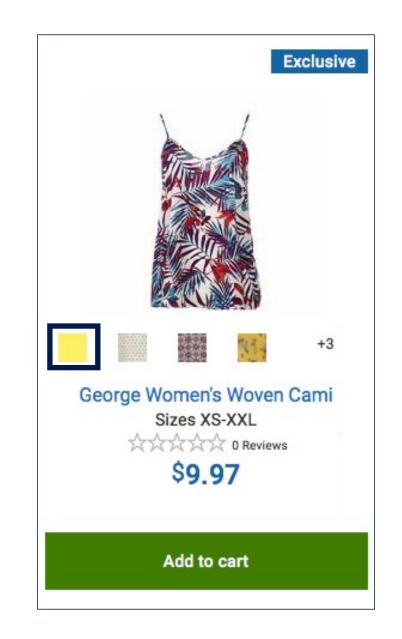

CDN\$ 49.99 vprime\_

★★★★★ ▼ 321

Read Reviews >

5. Consider the experience of swatches.

5. Consider the experience of swatches.

• [Button] Display colour brown, selected

5. Consider the experience of swatches.

- [Button] Display colour brown, selected
- [Button] Display colour blue

5. Consider the experience of swatches.

- [Button] Display colour brown, selected
- [Button] Display colour blue
- (Enter) The image changed to blue

5. Consider the experience of swatches.

- [Button] Display colour brown, selected
- [Button] Display colour blue
- (Enter) The image changed to blue

Note: When I go to the Product Detail Page I expect that

the blue shirt will be displayed / selected.

 All linked images must have descriptive text. Hence, images that serve as links can never be decorative.

6. All linked images must have descriptive text. Hence, images that serve as links can never be decorative.