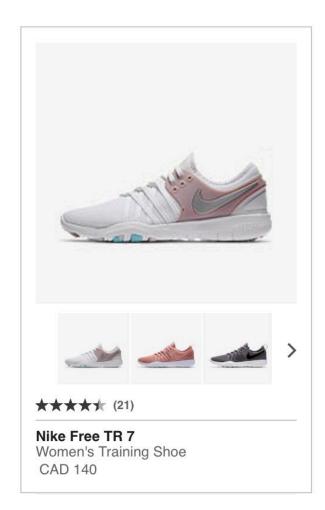

### Example Experience #1

What's the linear experience within this product card?

(102 PCS)Magnetic Building Blocks Educational Stacking Blocks Toddler Toys for Preschool Boys Grils Educational and Creative...

CDN\$ 49.99 √prime ★★★★★ \* 321

### Example Experience #1

[Link] (102 PCS)Magnetic Building Blocks
 Educational Stacking Toddler Toys for
 Preschool Boys Grils Educational and Creative
 Imagination Development by Mibote

(102 PCS)Magnetic Building Blocks Educational Stacking Blocks Toddler Toys for Preschool Boys Grils Educational and Creative...

### Example Experience #1

- [Link] (102 PCS)Magnetic Building Blocks
   Educational Stacking Toddler Toys for Preschool
   Boys Grils Educational and Creative Imagination
   Development by Mibote
- [Link] (102 PCS)Magnetic Building Blocks
   Educational Stacking Toddler Toys for
   Preschool Boys Grils Educational and Creative
   Imagination Development by Mibote

(102 PCS)Magnetic Building Blocks Educational Stacking Blocks Toddler Toys for Preschool Boys Grils Educational and Creative...

CDN\$ 49.99 √prime ★★★★★ ▼ 321

- [Link] (102 PCS)Magnetic Building Blocks
   Educational Stacking Toddler Toys for Preschool
   Boys Grils Educational and Creative Imagination
   Development by Mibote
- [Link] (102 PCS)Magnetic Building Blocks
   Educational Stacking Toddler Toys for Preschool
   Boys Grils Educational and Creative Imagination
   Development by Mibote
- C, D, N, Dollar, 49, Point, 9, 9

(102 PCS)Magnetic Building Blocks Educational Stacking Blocks Toddler Toys for Preschool Boys Grils Educational and Creative... CDN\$ 49.99 prime

- [Link] (102 PCS)Magnetic Building Blocks
   Educational Stacking Toddler Toys for Preschool
   Boys Grils Educational and Creative Imagination
   Development by Mibote
- [Link] (102 PCS)Magnetic Building Blocks
   Educational Stacking Toddler Toys for Preschool
   Boys Grils Educational and Creative Imagination
   Development by Mibote
- C, D, N, Dollar, 49, Point, 9, 9
- Prime

(102 PCS)Magnetic Building Blocks Educational Stacking Blocks Toddler Toys for Preschool Boys Grils Educational and Creative...

- [Link] (102 PCS)Magnetic Building Blocks
   Educational Stacking Toddler Toys for Preschool
   Boys Grils Educational and Creative Imagination
   Development by Mibote
- [Link] (102 PCS)Magnetic Building Blocks
   Educational Stacking Toddler Toys for Preschool
   Boys Grils Educational and Creative Imagination
   Development by Mibote
- C, D, N, Dollar, 49, Point, 9, 9
- Prime
- Star, Star, Star, Star, Star, Down Arrow, 321

(102 PCS)Magnetic Building Blocks Educational Stacking Blocks Toddler Toys for Preschool Boys Grils Educational and Creative...

Did they miss anything?

(102 PCS)Magnetic Building Blocks Educational Stacking Blocks Toddler Toys for Preschool Boys Grils Educational and Creative...

CDN\$ 49.99 √prime ★★★★★ \* 321

Yeah. "Bestseller".

Because the text is baked into the image.

(102 PCS)Magnetic Building Blocks Educational Stacking Blocks Toddler Toys for Preschool Boys Grils Educational and Creative...