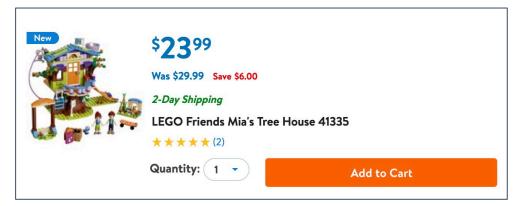

Wow, eh?

OK. One more thing. Let's talk "adding to cart".

What do you expect to happen when you add a product to the cart?

[Button] Add to cart, LEGO Friends
 Mia's Tree House 41335

- [Button] Add to cart, LEGO Friends Mia's Tree House 41335
- (Enter)

- [Button] Add to cart, LEGO Friends Mia's Tree House 41335
- (Enter)
- One item was added to your cart,
   LEGO Friends Mia's Tree House
   41335

- [Button] Add to cart, LEGO Friends Mia's Tree House 41335
- (Enter)
- One item was added to your cart, LEGO
   Friends Mia's Tree House 41335
- You now have 2 items in your cart

What do you expect to happen when you add a product to the cart?

- [Button] Add to cart, LEGO Friends Mia's Tree House 41335
- (Enter)
- One item was added to your cart, LEGO
   Friends Mia's Tree House 41335
- You now have 2 items in your cart

**Note:** The focus remains on the "Add to Cart" button.

- One item was added to your cart, LEGO
   Friends Mia's Tree House 41335
- You now have 2 items in your cart

- One item was added to your cart, LEGO
   Friends Mia's Tree House 41335
- You now have 2 items in your cart