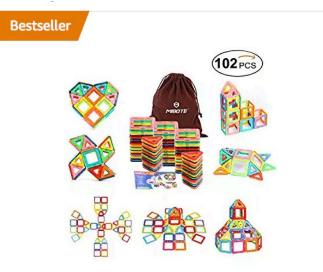

### Example Experience #1

What's the linear experience within this product card?

(102 PCS)Magnetic Building Blocks Educational Stacking Blocks Toddler Toys for Preschool Boys Grils Educational and Creative...

CDN\$ 49.99 √prime ★★★★★ \* 321

### Example Experience #1

[Link] (102 PCS)Magnetic Building Blocks
 Educational Stacking Toddler Toys for
 Preschool Boys Grils Educational and Creative
 Imagination Development by Mibote

(102 PCS)Magnetic Building Blocks Educational Stacking Blocks Toddler Toys for Preschool Boys Grils Educational and Creative...

### Example Experience #1

- [Link] (102 PCS)Magnetic Building Blocks
   Educational Stacking Toddler Toys for Preschool
   Boys Grils Educational and Creative Imagination
   Development by Mibote
- [Link] (102 PCS)Magnetic Building Blocks
   Educational Stacking Toddler Toys for
   Preschool Boys Grils Educational and Creative
   Imagination Development by Mibote

(102 PCS)Magnetic Building Blocks Educational Stacking Blocks Toddler Toys for Preschool Boys Grils Educational and Creative...

CDN\$ 49.99 √prime ★★★★★ ▼ 321

- [Link] (102 PCS)Magnetic Building Blocks
   Educational Stacking Toddler Toys for Preschool
   Boys Grils Educational and Creative Imagination
   Development by Mibote
- [Link] (102 PCS)Magnetic Building Blocks
   Educational Stacking Toddler Toys for Preschool
   Boys Grils Educational and Creative Imagination
   Development by Mibote
- C, D, N, Dollar, 49, Point, 9, 9

(102 PCS)Magnetic Building Blocks Educational Stacking Blocks Toddler Toys for Preschool Boys Grils Educational and Creative... CDN\$ 49.99 prime

- [Link] (102 PCS)Magnetic Building Blocks
   Educational Stacking Toddler Toys for Preschool
   Boys Grils Educational and Creative Imagination
   Development by Mibote
- [Link] (102 PCS)Magnetic Building Blocks
   Educational Stacking Toddler Toys for Preschool
   Boys Grils Educational and Creative Imagination
   Development by Mibote
- C, D, N, Dollar, 49, Point, 9, 9
- Prime

(102 PCS)Magnetic Building Blocks Educational Stacking Blocks Toddler Toys for Preschool Boys Grils Educational and Creative...

- [Link] (102 PCS)Magnetic Building Blocks
   Educational Stacking Toddler Toys for Preschool
   Boys Grils Educational and Creative Imagination
   Development by Mibote
- [Link] (102 PCS)Magnetic Building Blocks
   Educational Stacking Toddler Toys for Preschool
   Boys Grils Educational and Creative Imagination
   Development by Mibote
- C, D, N, Dollar, 49, Point, 9, 9
- Prime
- Star, Star, Star, Star, Star, Down Arrow, 321

(102 PCS)Magnetic Building Blocks Educational Stacking Blocks Toddler Toys for Preschool Boys Grils Educational and Creative...

Did they miss anything?

(102 PCS)Magnetic Building Blocks Educational Stacking Blocks Toddler Toys for Preschool Boys Grils Educational and Creative...

CDN\$ 49.99 √prime ★★★★★ \* 321

Yeah. "Bestseller".

Because the text is baked into the image.

(102 PCS)Magnetic Building Blocks Educational Stacking Blocks Toddler Toys for Preschool Boys Grils Educational and Creative...

CDN\$ 49.99 √prime ★★★★ ▼ 321

Let's look at another linear example.

• [Link] George Women's Woven Cami

- [Link] George Women's Woven Cami
- [Button] Yellow

- [Link] George Women's Woven Cami
- [Button] Yellow
- • • •