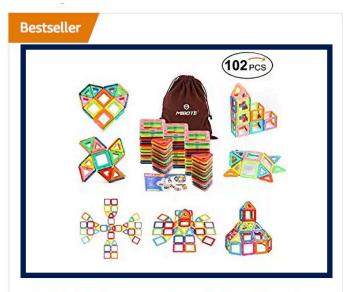

### Example Experience #1

What's the linear experience within this product card?

(102 PCS)Magnetic Building Blocks Educational Stacking Blocks Toddler Toys for Preschool Boys Grils Educational and Creative...

CDN\$ 49.99 √prime ★★★★★ \* 321

### Example Experience #1

[Link] (102 PCS)Magnetic Building Blocks
 Educational Stacking Toddler Toys for
 Preschool Boys Grils Educational and Creative
 Imagination Development by Mibote

(102 PCS)Magnetic Building Blocks Educational Stacking Blocks Toddler Toys for Preschool Boys Grils Educational and Creative...

### Example Experience #1

- [Link] (102 PCS)Magnetic Building Blocks
   Educational Stacking Toddler Toys for Preschool
   Boys Grils Educational and Creative Imagination
   Development by Mibote
- [Link] (102 PCS)Magnetic Building Blocks
   Educational Stacking Toddler Toys for
   Preschool Boys Grils Educational and Creative
   Imagination Development by Mibote

(102 PCS)Magnetic Building Blocks Educational Stacking Blocks Toddler Toys for Preschool Boys Grils Educational and Creative...

CDN\$ 49.99 √prime ★★★★★ ▼ 321

- [Link] (102 PCS)Magnetic Building Blocks
   Educational Stacking Toddler Toys for Preschool
   Boys Grils Educational and Creative Imagination
   Development by Mibote
- [Link] (102 PCS)Magnetic Building Blocks
   Educational Stacking Toddler Toys for Preschool
   Boys Grils Educational and Creative Imagination
   Development by Mibote
- C, D, N, Dollar, 49, Point, 9, 9

(102 PCS)Magnetic Building Blocks Educational Stacking Blocks Toddler Toys for Preschool Boys Grils Educational and Creative... CDN\$ 49.99 prime

- [Link] (102 PCS)Magnetic Building Blocks
   Educational Stacking Toddler Toys for Preschool
   Boys Grils Educational and Creative Imagination
   Development by Mibote
- [Link] (102 PCS)Magnetic Building Blocks
   Educational Stacking Toddler Toys for Preschool
   Boys Grils Educational and Creative Imagination
   Development by Mibote
- C, D, N, Dollar, 49, Point, 9, 9
- Prime

(102 PCS)Magnetic Building Blocks Educational Stacking Blocks Toddler Toys for Preschool Boys Grils Educational and Creative...

- [Link] (102 PCS)Magnetic Building Blocks
   Educational Stacking Toddler Toys for Preschool
   Boys Grils Educational and Creative Imagination
   Development by Mibote
- [Link] (102 PCS)Magnetic Building Blocks
   Educational Stacking Toddler Toys for Preschool
   Boys Grils Educational and Creative Imagination
   Development by Mibote
- C, D, N, Dollar, 49, Point, 9, 9
- Prime
- Star, Star, Star, Star, Star, Down Arrow, 321

(102 PCS)Magnetic Building Blocks Educational Stacking Blocks Toddler Toys for Preschool Boys Grils Educational and Creative...

Did they miss anything?

(102 PCS)Magnetic Building Blocks Educational Stacking Blocks Toddler Toys for Preschool Boys Grils Educational and Creative...

CDN\$ 49.99 √prime ★★★★★ \* 321

Yeah. "Bestseller".

Because the text is baked into the image.

(102 PCS)Magnetic Building Blocks Educational Stacking Blocks Toddler Toys for Preschool Boys Grils Educational and Creative...

CDN\$ 49.99 √prime ★★★★ ▼ 321

Let's look at another linear example.

• [Link] George Women's Woven Cami

- [Link] George Women's Woven Cami
- [Button] Yellow

- [Link] George Women's Woven Cami
- [Button] Yellow
- • • •