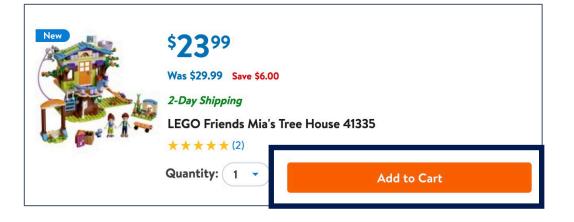

Wow, eh?

OK. One more thing. Let's talk "adding to cart".

What do you expect to happen when you add a product to the cart?

[Button] Add to cart, LEGO Friends
 Mia's Tree House 41335

- [Button] Add to cart, LEGO Friends Mia's Tree House 41335
- (Enter)

- [Button] Add to cart, LEGO Friends Mia's Tree House 41335
- (Enter)
- One item was added to your cart,
   LEGO Friends Mia's Tree House
   41335

- [Button] Add to cart, LEGO Friends Mia's Tree House 41335
- (Enter)
- One item was added to your cart, LEGO
   Friends Mia's Tree House 41335
- You now have 2 items in your cart

What do you expect to happen when you add a product to the cart?

- [Button] Add to cart, LEGO Friends Mia's Tree House 41335
- (Enter)
- One item was added to your cart, LEGO
   Friends Mia's Tree House 41335
- You now have 2 items in your cart

**Note:** The focus remains on the "Add to Cart" button.

- One item was added to your cart, LEGO
   Friends Mia's Tree House 41335
- You now have 2 items in your cart

- One item was added to your cart, LEGO
   Friends Mia's Tree House 41335
- You now have 2 items in your cart