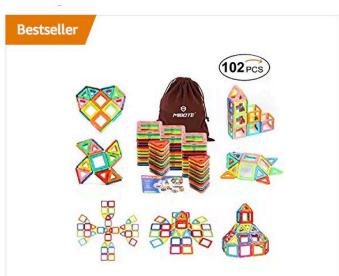

### Example Experience #1

What's the linear experience within this product card?

(102 PCS)Magnetic Building Blocks Educational Stacking Blocks Toddler Toys for Preschool Boys Grils Educational and Creative...

CDN\$ 49.99 √prime ★★★★★ \* 321

### Example Experience #1

[Link] (102 PCS)Magnetic Building Blocks
 Educational Stacking Toddler Toys for
 Preschool Boys Grils Educational and Creative
 Imagination Development by Mibote

(102 PCS)Magnetic Building Blocks Educational Stacking Blocks Toddler Toys for Preschool Boys Grils Educational and Creative...