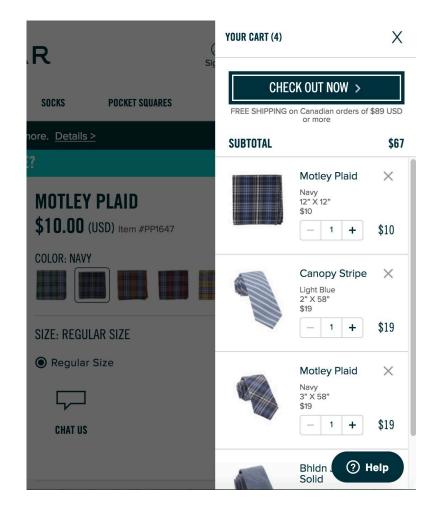

# The Mini Cart

#### MINI CARTS Mini Cart Examples

| <b>Q</b> | Log                                          | gin   Order Status   Register                                               | 1 |
|----------|----------------------------------------------|-----------------------------------------------------------------------------|---|
|          | Shopp<br>1 item in ba<br>Cart Sub<br>\$49.99 | total :                                                                     | × |
|          |                                              | <b>GO TO CHECKOUT</b>                                                       |   |
|          |                                              | Women's Lace Up Top 🏈 🛍<br>UPF 50+<br>See Details ~<br>\$49.99<br>Qty:<br>1 |   |
|          |                                              | VIEW AND EDIT CART                                                          |   |