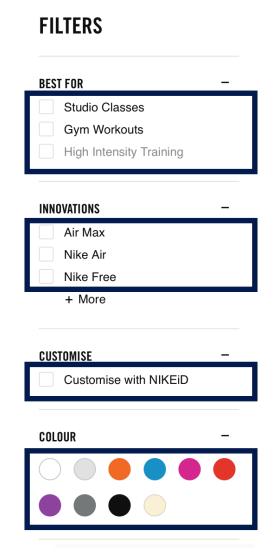

#### **How Many People Are Affected?**

## 35 MILLION PEOPLE IN THE USA

## 770 MILLION PEOPLE IN THE WORLD

So in 20 years, how have we done?