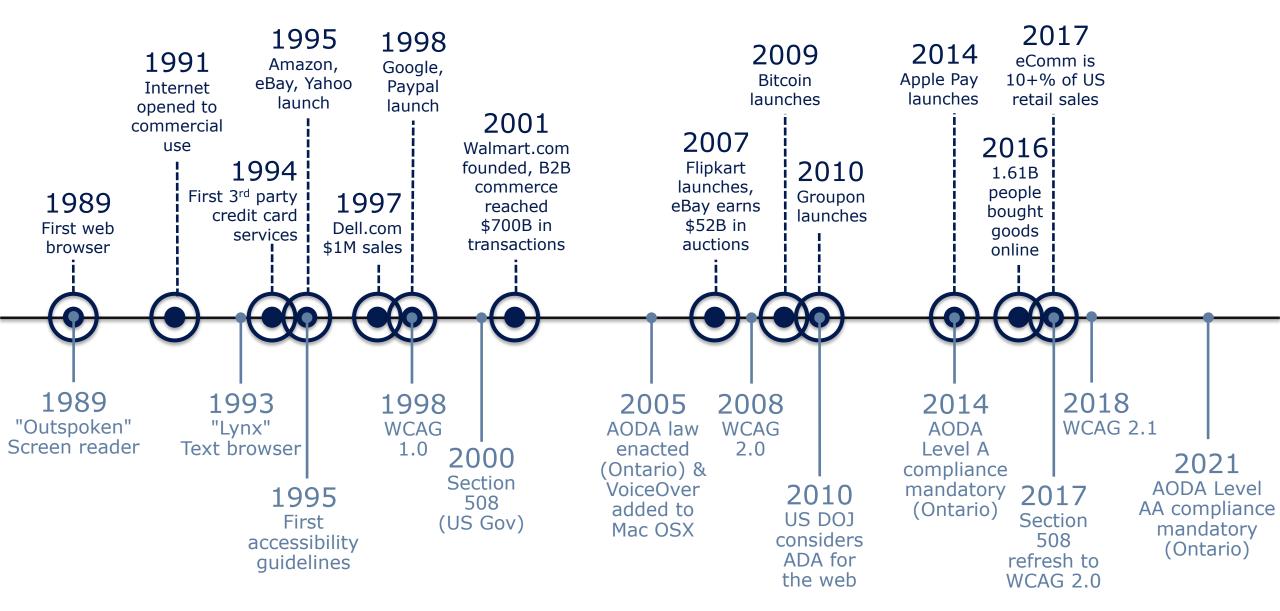

#### **How Many People Are Affected?**

## 35 MILLION PEOPLE IN THE USA

## 770 MILLION PEOPLE IN THE WORLD

So in 20 years, how have we done?