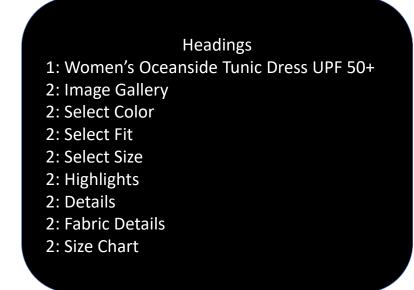

## Let's Talk Headings

#### ACCESSIBLE EXPERIENCE TOOLS Headings

Headings show the structure of a web page or application, similar to an outline for an essay.

#### ACCESSIBLE EXPERIENCE TOOLS Headings

- One <h1> per page, reserved for the main heading
- <h2> to <h6> are decreasingly important
- Nested structure