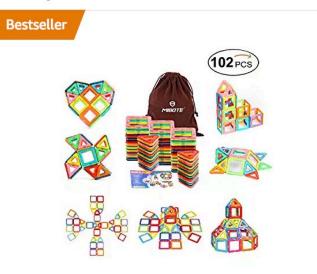

### Example Experience #1

What's the linear experience within this product card?

(102 PCS)Magnetic Building Blocks Educational Stacking Blocks Toddler Toys for Preschool Boys Grils Educational and Creative...

CDN\$ 49.99 √prime ★★★★★ \* 321

### Example Experience #1

[Link] (102 PCS)Magnetic Building Blocks
 Educational Stacking Toddler Toys for
 Preschool Boys Grils Educational and Creative
 Imagination Development by Mibote

(102 PCS)Magnetic Building Blocks Educational Stacking Blocks Toddler Toys for Preschool Boys Grils Educational and Creative...

### Example Experience #1

- [Link] (102 PCS)Magnetic Building Blocks
   Educational Stacking Toddler Toys for Preschool
   Boys Grils Educational and Creative Imagination
   Development by Mibote
- [Link] (102 PCS)Magnetic Building Blocks
   Educational Stacking Toddler Toys for
   Preschool Boys Grils Educational and Creative
   Imagination Development by Mibote

(102 PCS)Magnetic Building Blocks Educational Stacking Blocks Toddler Toys for Preschool Boys Grils Educational and Creative...

CDN\$ 49.99 √prime ★★★★★ ▼ 321

- [Link] (102 PCS)Magnetic Building Blocks
   Educational Stacking Toddler Toys for Preschool
   Boys Grils Educational and Creative Imagination
   Development by Mibote
- [Link] (102 PCS)Magnetic Building Blocks
   Educational Stacking Toddler Toys for Preschool
   Boys Grils Educational and Creative Imagination
   Development by Mibote
- C, D, N, Dollar, 49, Point, 9, 9

(102 PCS)Magnetic Building Blocks Educational Stacking Blocks Toddler Toys for Preschool Boys Grils Educational and Creative... CDN\$ 49.99 prime

- [Link] (102 PCS)Magnetic Building Blocks
   Educational Stacking Toddler Toys for Preschool
   Boys Grils Educational and Creative Imagination
   Development by Mibote
- [Link] (102 PCS)Magnetic Building Blocks
   Educational Stacking Toddler Toys for Preschool
   Boys Grils Educational and Creative Imagination
   Development by Mibote
- C, D, N, Dollar, 49, Point, 9, 9
- Prime

(102 PCS)Magnetic Building Blocks Educational Stacking Blocks Toddler Toys for Preschool Boys Grils Educational and Creative...

- [Link] (102 PCS)Magnetic Building Blocks
   Educational Stacking Toddler Toys for Preschool
   Boys Grils Educational and Creative Imagination
   Development by Mibote
- [Link] (102 PCS)Magnetic Building Blocks
   Educational Stacking Toddler Toys for Preschool
   Boys Grils Educational and Creative Imagination
   Development by Mibote
- C, D, N, Dollar, 49, Point, 9, 9
- Prime
- Star, Star, Star, Star, Star, Down Arrow, 321

(102 PCS)Magnetic Building Blocks Educational Stacking Blocks Toddler Toys for Preschool Boys Grils Educational and Creative...

Did they miss anything?

(102 PCS)Magnetic Building Blocks Educational Stacking Blocks Toddler Toys for Preschool Boys Grils Educational and Creative...

CDN\$ 49.99 √prime ★★★★★ \* 321

Yeah. "Bestseller".

Because the text is baked into the image.

(102 PCS)Magnetic Building Blocks Educational Stacking Blocks Toddler Toys for Preschool Boys Grils Educational and Creative...

CDN\$ 49.99 √prime ★★★★ ▼ 321

Let's look at another linear example.

• [Link] George Women's Woven Cami

- [Link] George Women's Woven Cami
- [Button] Yellow

- [Link] George Women's Woven Cami
- [Button] Yellow
- • • •