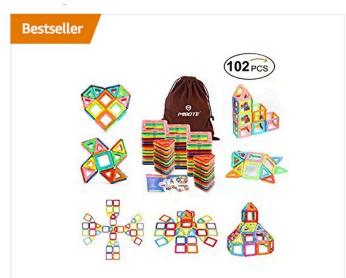

(102 PCS)Magnetic Building Blocks Educational Stacking Blocks Toddler Toys for Preschool Boys Grils Educational and Creative...

Did they miss anything?

(102 PCS)Magnetic Building Blocks Educational Stacking Blocks Toddler Toys for Preschool Boys Grils Educational and Creative...

CDN\$ 49.99 √prime ★★★★★ \* 321

Yeah. "Bestseller".

Because the text is baked into the image.

(102 PCS)Magnetic Building Blocks Educational Stacking Blocks Toddler Toys for Preschool Boys Grils Educational and Creative...