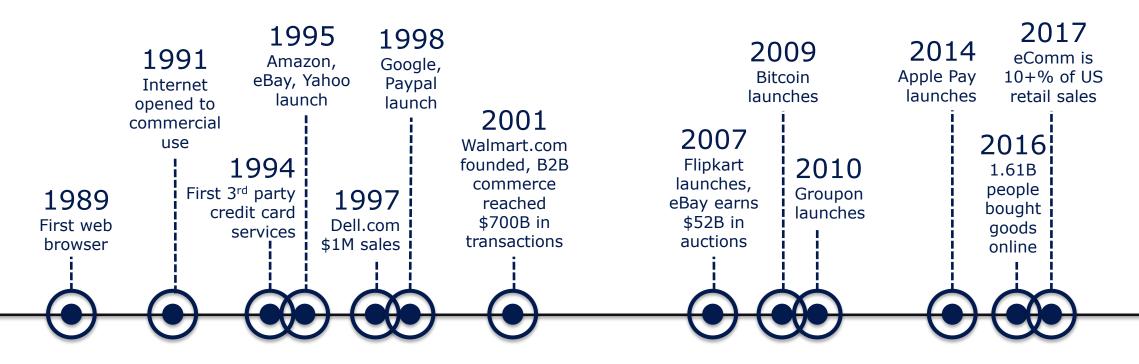

#### **How Many People Are Affected?**

## 35 MILLION PEOPLE IN THE USA

## 770 MILLION PEOPLE IN THE WORLD

So in 20 years, how have we done?