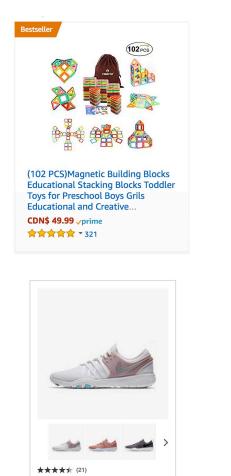

### Example Experience #1

What's the linear experience within this product card?

(102 PCS)Magnetic Building Blocks Educational Stacking Blocks Toddler Toys for Preschool Boys Grils Educational and Creative...

CDN\$ 49.99 √prime ★★★★★ \* 321

(102 PCS)Magnetic Building Blocks Educational Stacking Blocks Toddler Toys for Preschool Boys Grils Educational and Creative...

Did they miss anything?

(102 PCS)Magnetic Building Blocks Educational Stacking Blocks Toddler Toys for Preschool Boys Grils Educational and Creative...

CDN\$ 49.99 √prime ★★★★★ \* 321

Yeah. "Bestseller".

Because the text is baked into the image.

(102 PCS)Magnetic Building Blocks Educational Stacking Blocks Toddler Toys for Preschool Boys Grils Educational and Creative...