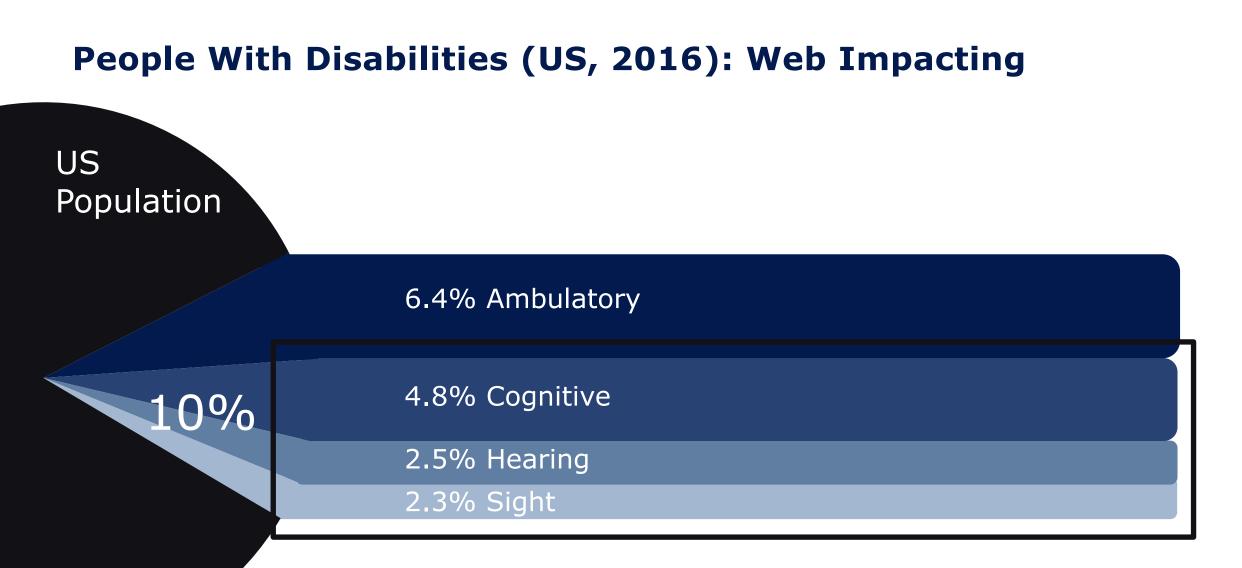

#### **How Many People Are Affected?**

## 35 MILLION PEOPLE IN THE USA

## 770 MILLION PEOPLE IN THE WORLD

So in 20 years, how have we done?