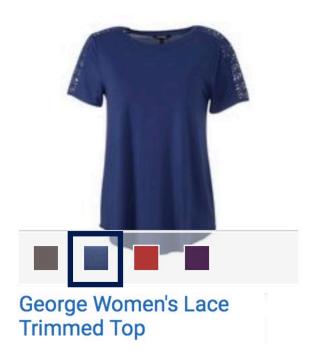

CDN\$ 49.99 vprime\_

★★★★★ ▼ 321

Read Reviews >

5. Consider the experience of swatches.

5. Consider the experience of swatches.

• [Button] Display colour brown, selected

5. Consider the experience of swatches.

- [Button] Display colour brown, selected
- [Button] Display colour blue

5. Consider the experience of swatches.

- [Button] Display colour brown, selected
- [Button] Display colour blue
- (Enter) The image changed to blue

5. Consider the experience of swatches.

- [Button] Display colour brown, selected
- [Button] Display colour blue
- (Enter) The image changed to blue

Note: When I go to the Product Detail Page I expect that

the blue shirt will be displayed / selected.

 All linked images must have descriptive text. Hence, images that serve as links can never be decorative.

6. All linked images must have descriptive text. Hence, images that serve as links can never be decorative.