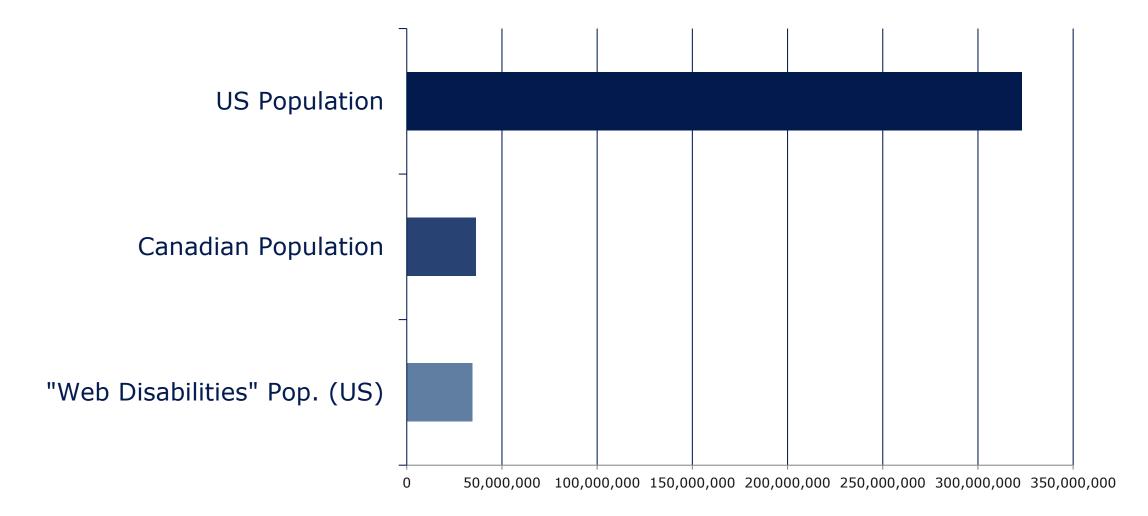

## 35 MILLION PEOPLE IN THE USA

## 770 MILLION PEOPLE IN THE WORLD

So in 20 years, how have we done?