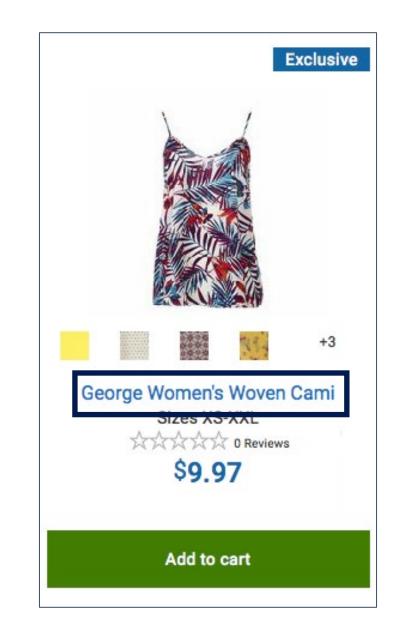

CDN\$ 49.99 √prime ★★★★ ▼ 321

Let's look at another linear example.

• [Link] George Women's Woven Cami

- [Link] George Women's Woven Cami
- [Button] Yellow

- [Link] George Women's Woven Cami
- [Button] Yellow
- • • •