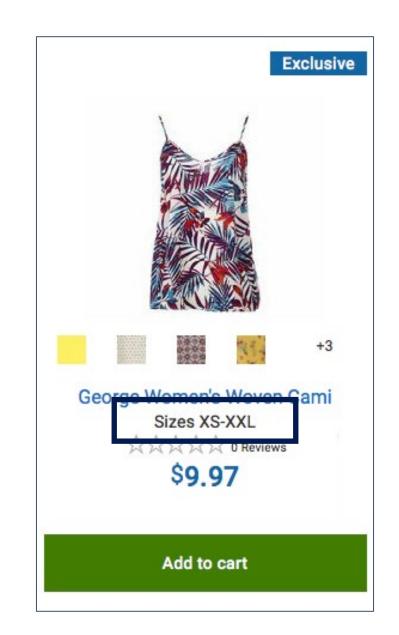

- [Link] George Women's Woven Cami
- [Button] Yellow
- ...
- [Link] George Women's Woven Cami

- [Link] George Women's Woven Cami
- [Button] Yellow
- ...
- [Link] George Women's Woven Cami
- Sizes X, S, Dash, X, X, L