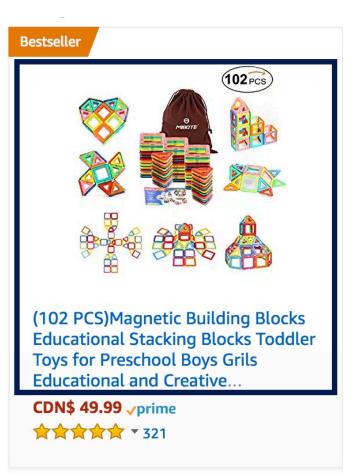

### Example Experience #1

What's the linear experience within this product card?

(102 PCS)Magnetic Building Blocks Educational Stacking Blocks Toddler Toys for Preschool Boys Grils Educational and Creative...

CDN\$ 49.99 √prime ★★★★★ \* 321

### Example Experience #1

[Link] (102 PCS)Magnetic Building Blocks
 Educational Stacking Toddler Toys for
 Preschool Boys Grils Educational and Creative
 Imagination Development by Mibote

(102 PCS)Magnetic Building Blocks Educational Stacking Blocks Toddler Toys for Preschool Boys Grils Educational and Creative...

### Example Experience #1

- [Link] (102 PCS)Magnetic Building Blocks
   Educational Stacking Toddler Toys for Preschool
   Boys Grils Educational and Creative Imagination
   Development by Mibote
- [Link] (102 PCS)Magnetic Building Blocks
   Educational Stacking Toddler Toys for
   Preschool Boys Grils Educational and Creative
   Imagination Development by Mibote

(102 PCS)Magnetic Building Blocks Educational Stacking Blocks Toddler Toys for Preschool Boys Grils Educational and Creative...

CDN\$ 49.99 √prime ★★★★★ ▼ 321

- [Link] (102 PCS)Magnetic Building Blocks
   Educational Stacking Toddler Toys for Preschool
   Boys Grils Educational and Creative Imagination
   Development by Mibote
- [Link] (102 PCS)Magnetic Building Blocks
   Educational Stacking Toddler Toys for Preschool
   Boys Grils Educational and Creative Imagination
   Development by Mibote
- C, D, N, Dollar, 49, Point, 9, 9

(102 PCS)Magnetic Building Blocks Educational Stacking Blocks Toddler Toys for Preschool Boys Grils Educational and Creative... CDN\$ 49.99 prime

- [Link] (102 PCS)Magnetic Building Blocks
   Educational Stacking Toddler Toys for Preschool
   Boys Grils Educational and Creative Imagination
   Development by Mibote
- [Link] (102 PCS)Magnetic Building Blocks
   Educational Stacking Toddler Toys for Preschool
   Boys Grils Educational and Creative Imagination
   Development by Mibote
- C, D, N, Dollar, 49, Point, 9, 9
- Prime

(102 PCS)Magnetic Building Blocks Educational Stacking Blocks Toddler Toys for Preschool Boys Grils Educational and Creative...

- [Link] (102 PCS)Magnetic Building Blocks
   Educational Stacking Toddler Toys for Preschool
   Boys Grils Educational and Creative Imagination
   Development by Mibote
- [Link] (102 PCS)Magnetic Building Blocks
   Educational Stacking Toddler Toys for Preschool
   Boys Grils Educational and Creative Imagination
   Development by Mibote
- C, D, N, Dollar, 49, Point, 9, 9
- Prime
- Star, Star, Star, Star, Star, Down Arrow, 321

(102 PCS)Magnetic Building Blocks Educational Stacking Blocks Toddler Toys for Preschool Boys Grils Educational and Creative...

Did they miss anything?

(102 PCS)Magnetic Building Blocks Educational Stacking Blocks Toddler Toys for Preschool Boys Grils Educational and Creative...

CDN\$ 49.99 √prime ★★★★★ \* 321

Yeah. "Bestseller".

Because the text is baked into the image.

(102 PCS)Magnetic Building Blocks Educational Stacking Blocks Toddler Toys for Preschool Boys Grils Educational and Creative...

CDN\$ 49.99 √prime ★★★★ ▼ 321

Let's look at another linear example.

• [Link] George Women's Woven Cami

- [Link] George Women's Woven Cami
- [Button] Yellow

- [Link] George Women's Woven Cami
- [Button] Yellow
- • • •

#### One hundred thirty-five dollars two hundred ninety dollars

4. Consider the experience of ratings and reviews.

(102 PCS)Magnetic Building Blocks Educational Stacking Blocks Toddler Toys for Preschool Boys Grils Educational and Creative...

4. Consider the experience of ratings and reviews.

What should this experience be?

(102 PCS)Magnetic Building Blocks Educational Stacking Blocks Toddler Toys for Preschool Boys Grils Educational and Creative...

4. Consider the experience of ratings and reviews.

 [Link] Rated 5 out of 5 by 321 people. See all ratings and reviews.

(102 PCS)Magnetic Building Blocks Educational Stacking Blocks Toddler Toys for Preschool Boys Grils Educational and Creative...

4. Consider the experience of ratings and reviews.

#### How about if we added a separate link instead?

(102 PCS)Magnetic Building Blocks Educational Stacking Blocks Toddler Toys for Preschool Boys Grils Educational and Creative...

CDN\$ 49.99 vprime\_

★★★★★ ▼ 321

Read Reviews >

4. Consider the experience of ratings and reviews.

• Rated 5 out of 5 by 321 people

(102 PCS)Magnetic Building Blocks Educational Stacking Blocks Toddler Toys for Preschool Boys Grils Educational and Creative...

**CDN\$ 49.99** *yprime* 

Read Reviews >

4. Consider the experience of ratings and reviews.

- Rated 5 out of 5 by 321 people
- [Link] Read all ratings and reviews

(102 PCS)Magnetic Building Blocks Educational Stacking Blocks Toddler Toys for Preschool Boys Grils Educational and Creative...

CDN\$ 49.99 vprime\_

★★★★★ ▼ 321

Read Reviews >

5. Consider the experience of swatches.

5. Consider the experience of swatches.

• [Button] Display colour brown, selected

5. Consider the experience of swatches.