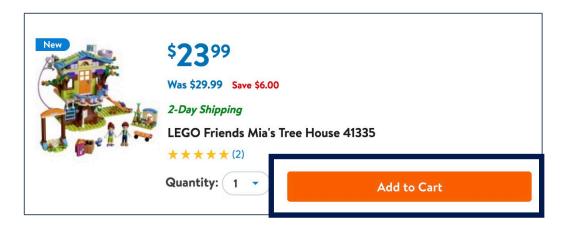

Wow, eh?

OK. One more thing. Let's talk "adding to cart".

What do you expect to happen when you add a product to the cart?

[Button] Add to cart, LEGO Friends
 Mia's Tree House 41335

- [Button] Add to cart, LEGO Friends Mia's Tree House 41335
- (Enter)

- [Button] Add to cart, LEGO Friends Mia's Tree House 41335
- (Enter)
- One item was added to your cart,
   LEGO Friends Mia's Tree House
   41335

- [Button] Add to cart, LEGO Friends Mia's Tree House 41335
- (Enter)
- One item was added to your cart, LEGO
   Friends Mia's Tree House 41335
- You now have 2 items in your cart

What do you expect to happen when you add a product to the cart?

- [Button] Add to cart, LEGO Friends Mia's Tree House 41335
- (Enter)
- One item was added to your cart, LEGO
   Friends Mia's Tree House 41335
- You now have 2 items in your cart

**Note:** The focus remains on the "Add to Cart" button.

- One item was added to your cart, LEGO
   Friends Mia's Tree House 41335
- You now have 2 items in your cart

- One item was added to your cart, LEGO
   Friends Mia's Tree House 41335
- You now have 2 items in your cart