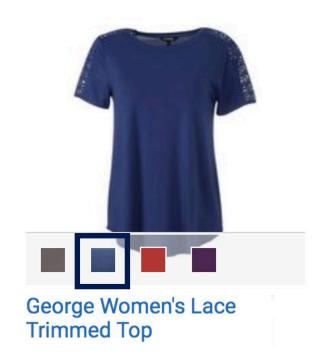

CDN\$ 49.99 vprime\_

★★★★★ ▼ 321

Read Reviews >

5. Consider the experience of swatches.

5. Consider the experience of swatches.

• [Button] Display colour brown, selected

5. Consider the experience of swatches.

- [Button] Display colour brown, selected
- [Button] Display colour blue

5. Consider the experience of swatches.

- [Button] Display colour brown, selected
- [Button] Display colour blue
- (Enter) The image changed to blue

5. Consider the experience of swatches.

- [Button] Display colour brown, selected
- [Button] Display colour blue
- (Enter) The image changed to blue

Note: When I go to the Product Detail Page I expect that

the blue shirt will be displayed / selected.

 All linked images must have descriptive text. Hence, images that serve as links can never be decorative.

6. All linked images must have descriptive text. Hence, images that serve as links can never be decorative.