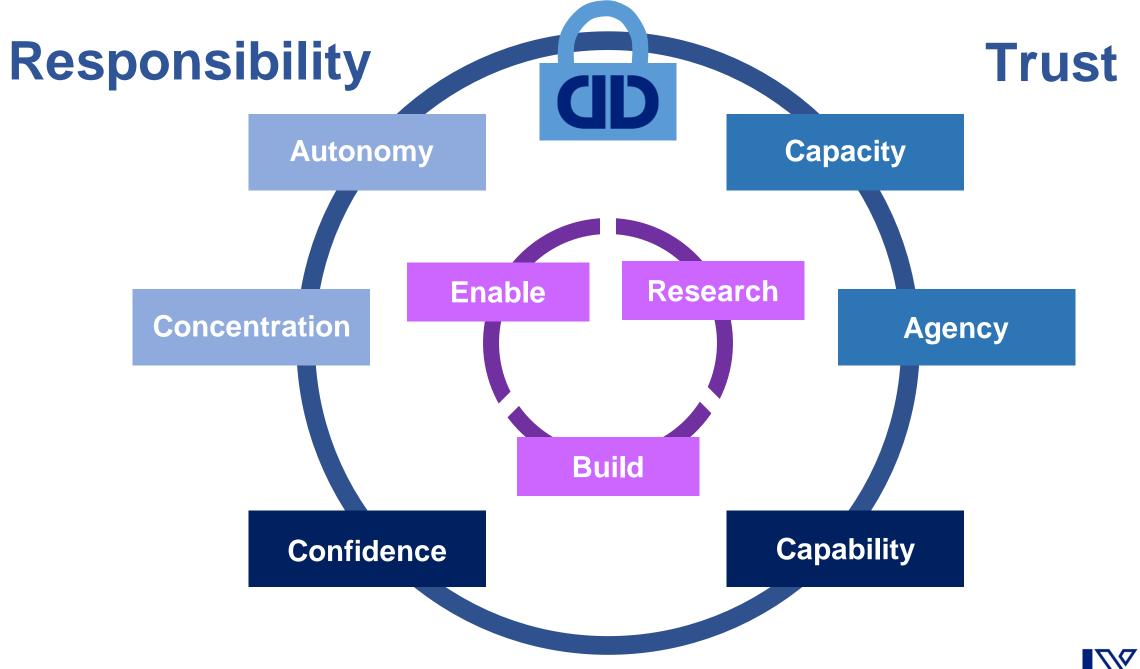

# Promise we make to our users

Enables

Promise users make to themselves

# Trust of users in themselves

# Responsibility of users to themselves

# We must be trustworthy and responsible

# to enable trust and responsibility