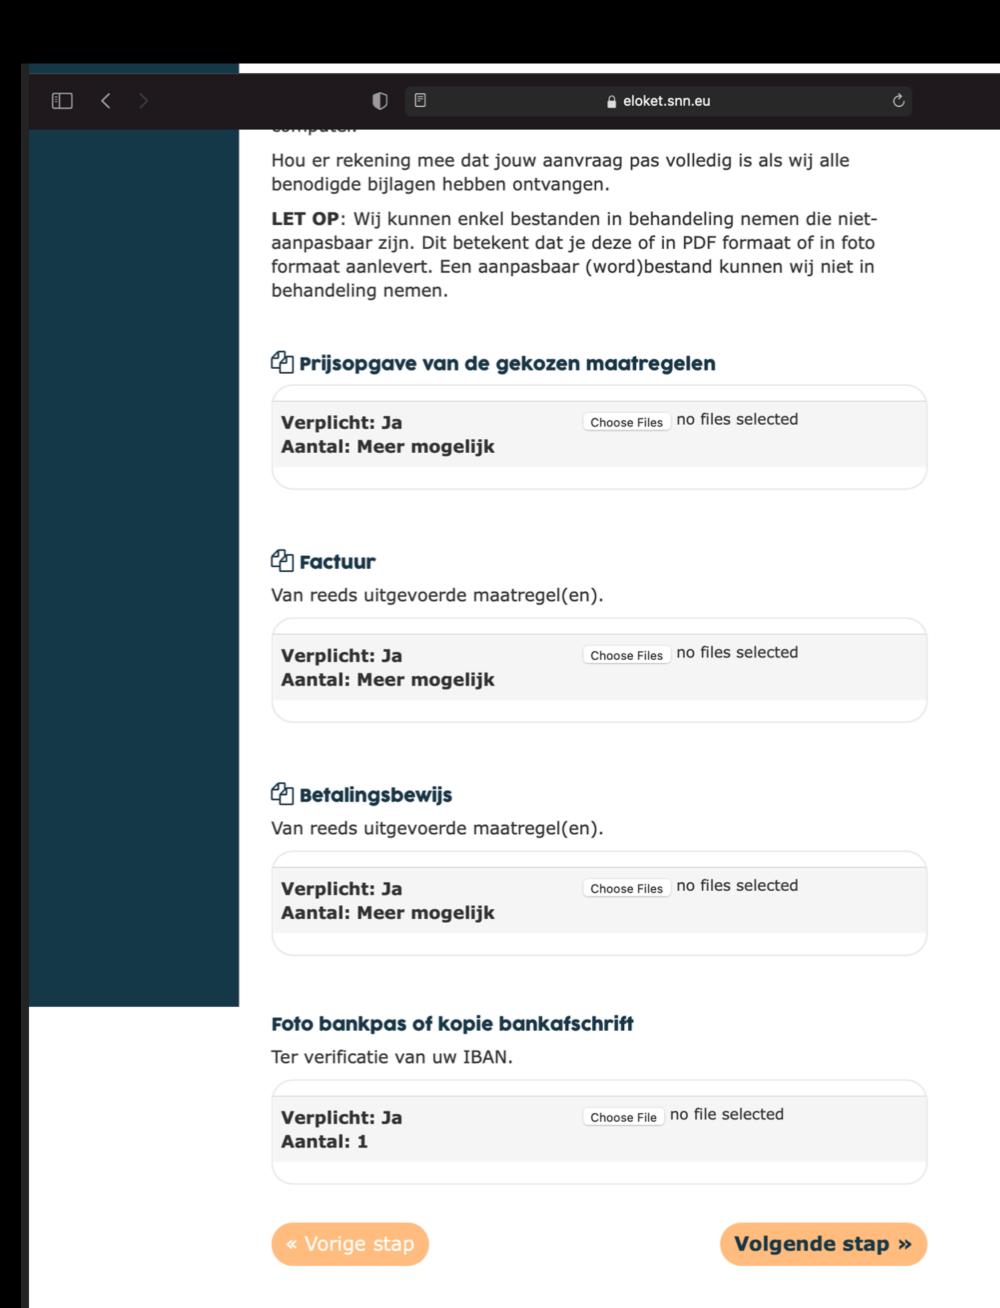

# Bijlagen

In deze stap kun je de bijlagen uploaden. Klik op 'bladeren' om de juiste bijlage te selecteren en te uploaden.

Staat een document niet op je computer opgeslagen? Je kunt deze scannen, opslaan op je computer en vervolgens hier uploaden. Ook is het mogelijk om de bestanden te fotograferen en dan op te slaan op je computer.

Hou er rekening mee dat jouw aanvraag pas volledig is als wij alle benodigde bijlagen hebben ontvangen.

**LET OP**: Wij kunnen enkel bestanden in behandeling nemen die nietaanpasbaar zijn. Dit betekent dat je deze of in PDF formaat of in foto formaat aanlevert. Een aanpasbaar (word)bestand kunnen wij niet in behandeling nemen.

# 🔁 Prijsopgave van de gekozen maatregelen

Verplicht: Ja
Aantal: Meer mogelijk

Choose Files

no files selected

# 🖆 Factuur

Van reeds uitgevoerde maatregel(en).

Verplicht: Ja

Aantal: Meer mogelijk

Choose Files no files selected

# **4** Betalingsbewijs

Van reeds uitgevoerde maatregel(en).

Quickscan
Verdiepingsvragen
NAW gegevens
Maatregelen
Bijlagen
Controleren en bevestigen
Aanvraag ingediend

Controleren en bevestigen
Aanvraag ingediend