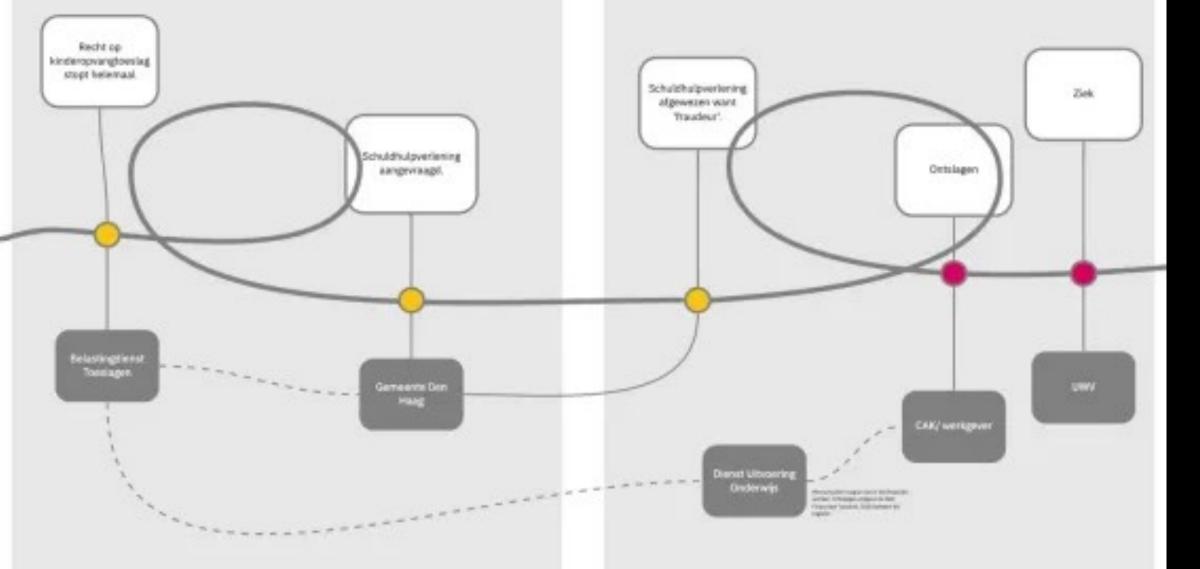

#### 2015: EEN FRAUDEUR? IK?

De kinderopvang waar mijn zoon bij was, kreeg een boete. Het was de bedoeling dat de ouders geen boete kregen, maar ik krijg hem wel. Die boete werd meteen verrekend met de toeslag die ik elke maand kreeg.

In mei een brief: de Belastingdienst doet onderzoek naar mij. Mijn toeslag wordt helemaal stopgezet. Nu krijg ik niet alleen brieven met dwangbevelen: er komt ook nog eens een heel stuk minder geld binnen.

En: DUO klopt aan. Ik moet mijn studieschuld beginnen terug te betalen. Dat kan ik niet. DUO stuurt mij ook herinneringen, aanmaningen, en ga zo maar door.

#### 2016: HELP!

Mijn recht op toeslag stopt helemaal. Hoe moet ik nu werken? Mijn moeder springt bij en gaat overdag doordeweeks voor mijn zoon zorgen.

Financieel red ik het niet meer. Ik besluit schuldhulpverlening aan te vragen. 2017: DIT IS HET JAAR
DAT DE BELASTINGDIENST
ALLES GOED HAD KUNNEN
MAKEN. DIT WAS HET
JAAR VAN HET MEMO
PALMEN. EN JUIST BIJ
MIJ GING DIT JAAR ALLES
MIS.

Als je als 'fraudeur' te boek staat bij een overheidsorganisatie dan sijpelt dat door naar allemaal. Ik verloor mijn baan. Ik zag het niet meer zitten. Ik werd ziek.

desirable

responsible

Societal Technological