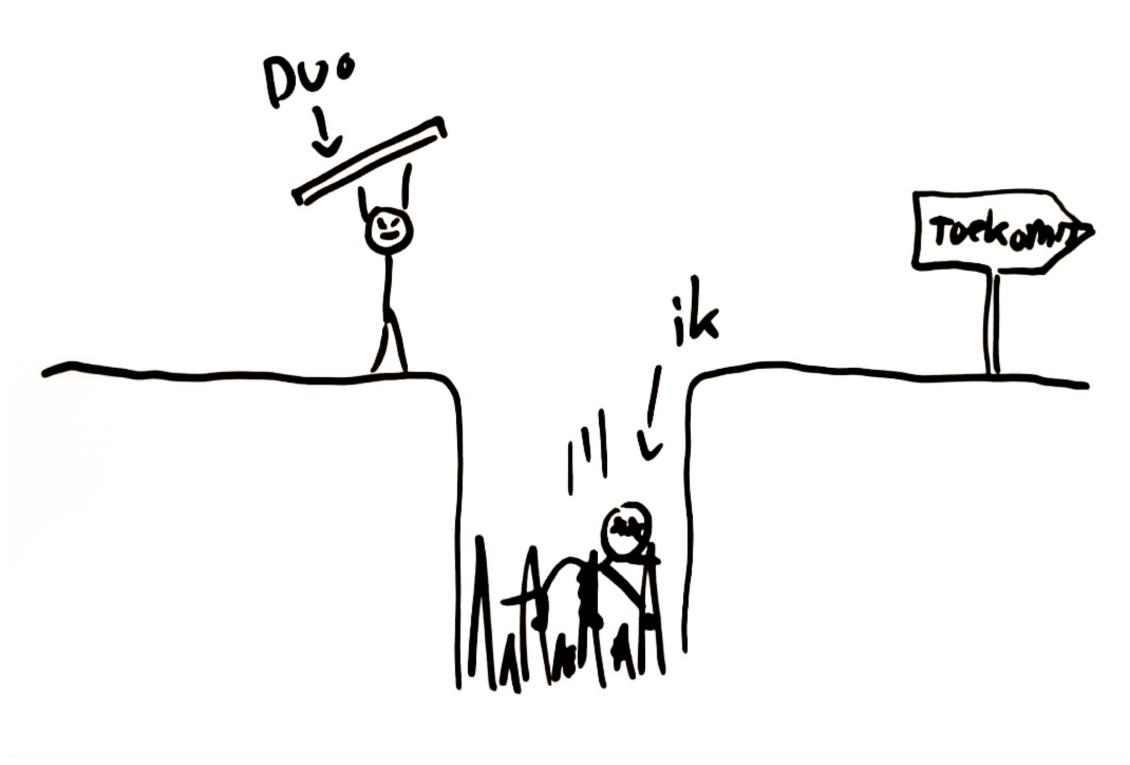

#### 2016: HELP!

Mijn recht op toeslag stopt helemaal. Hoe moet ik nu werken? Mijn moeder springt bij en gaat overdag doordeweeks voor mijn zoon zorgen.

Financieel red ik het niet meer. Ik besluit schuldhulpverlening aan te vragen. 2017: DIT IS HET JAAR
DAT DE BELASTINGDIENST
ALLES GOED HAD KUNNEN
MAKEN. DIT WAS HET
JAAR VAN HET MEMO
PALMEN. EN JUIST BIJ
MIJ GING DIT JAAR ALLES
MIS.

Als je als 'fraudeur' te boek staat bij een overheidsorganisatie dan sijpelt dat door naar allemaal. Ik verloor mijn baan. Ik zag het niet meer zitten. Ik werd ziek.

desirable

responsible

Societal Technological