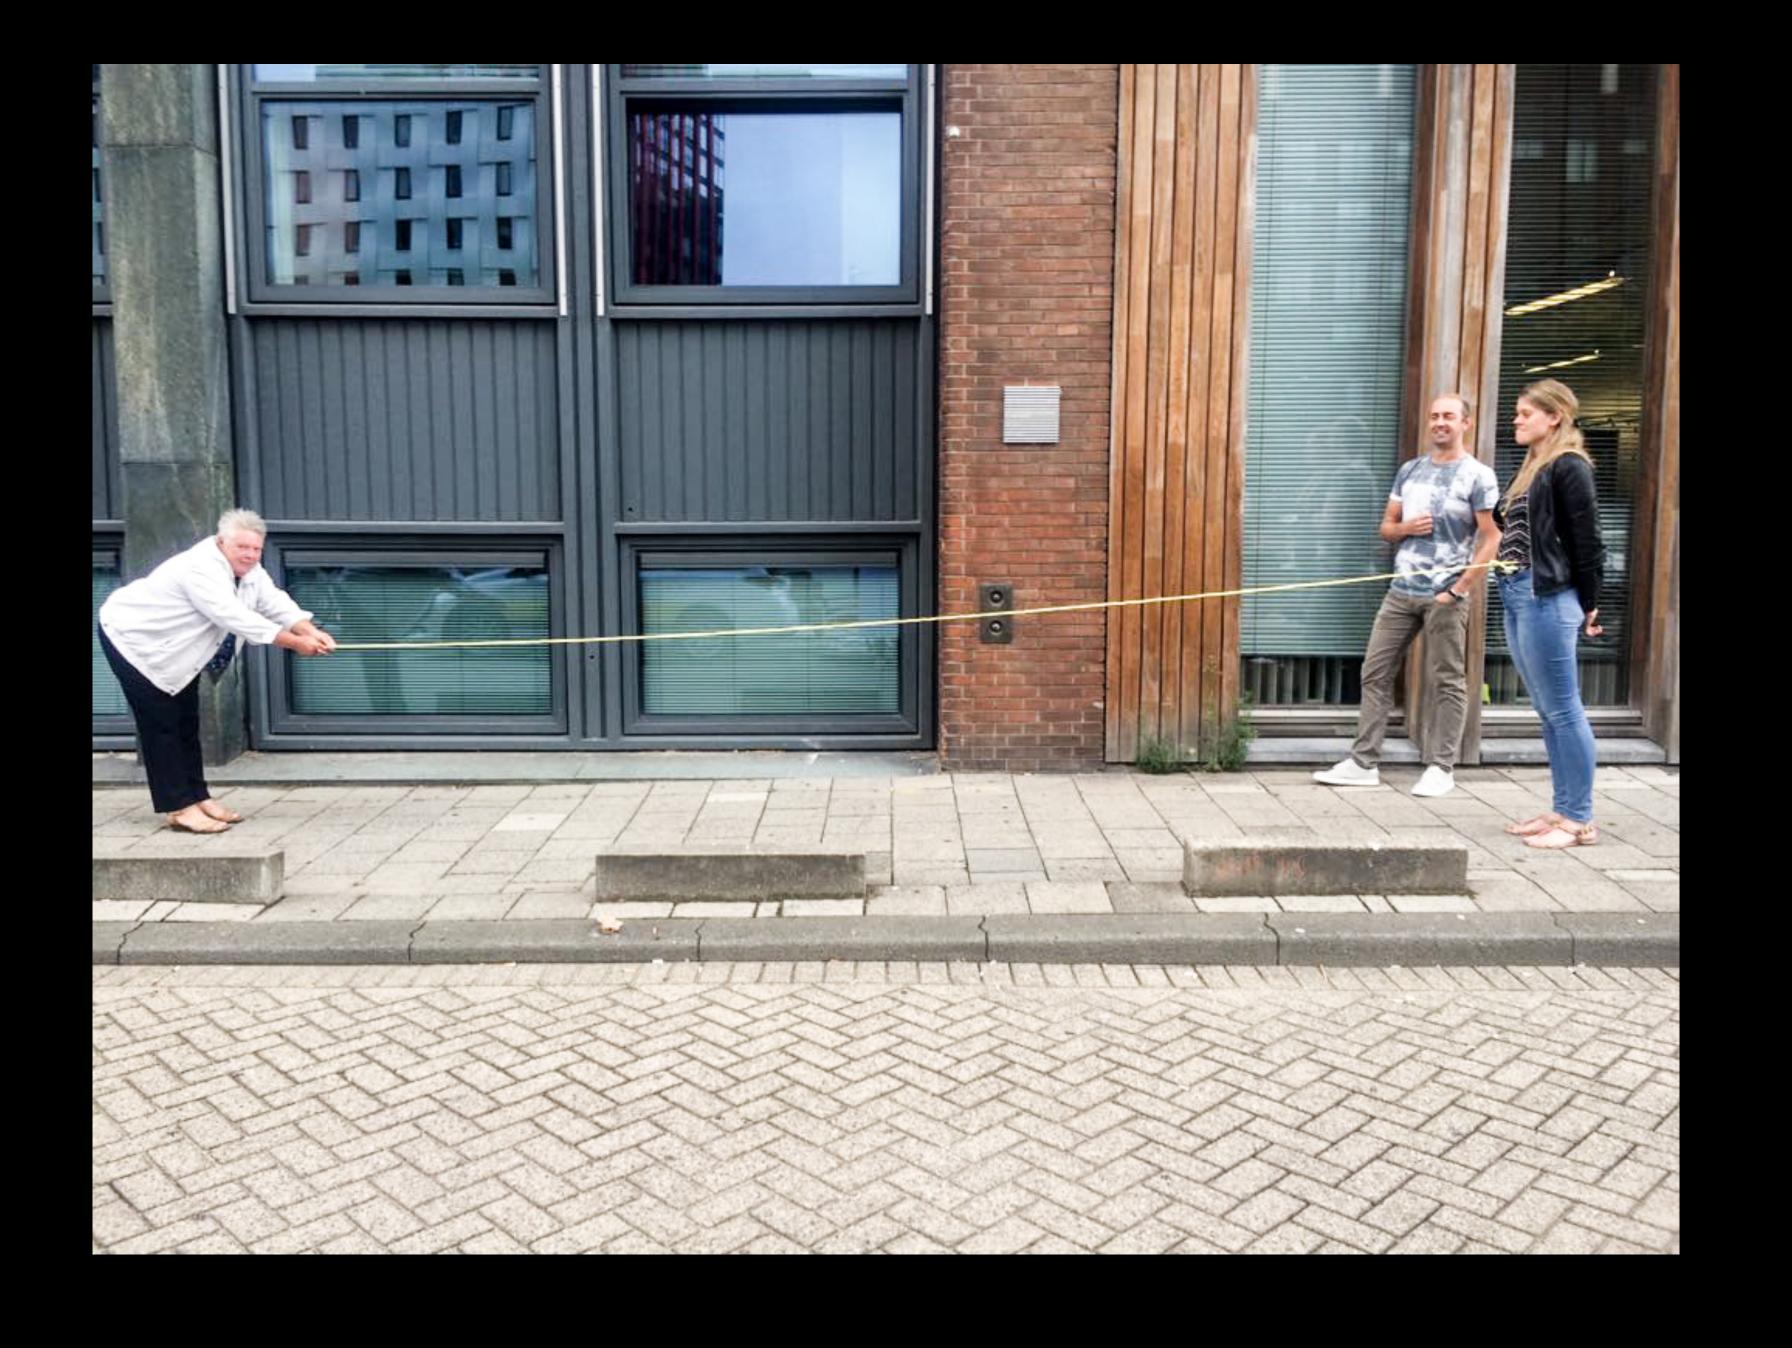

government compassionate citizens connection

The government has become a machine.

Ombudsman Reinier van Zutphen: The government built systems that are not doing the right thing.

Interview Reinier van Zutphen