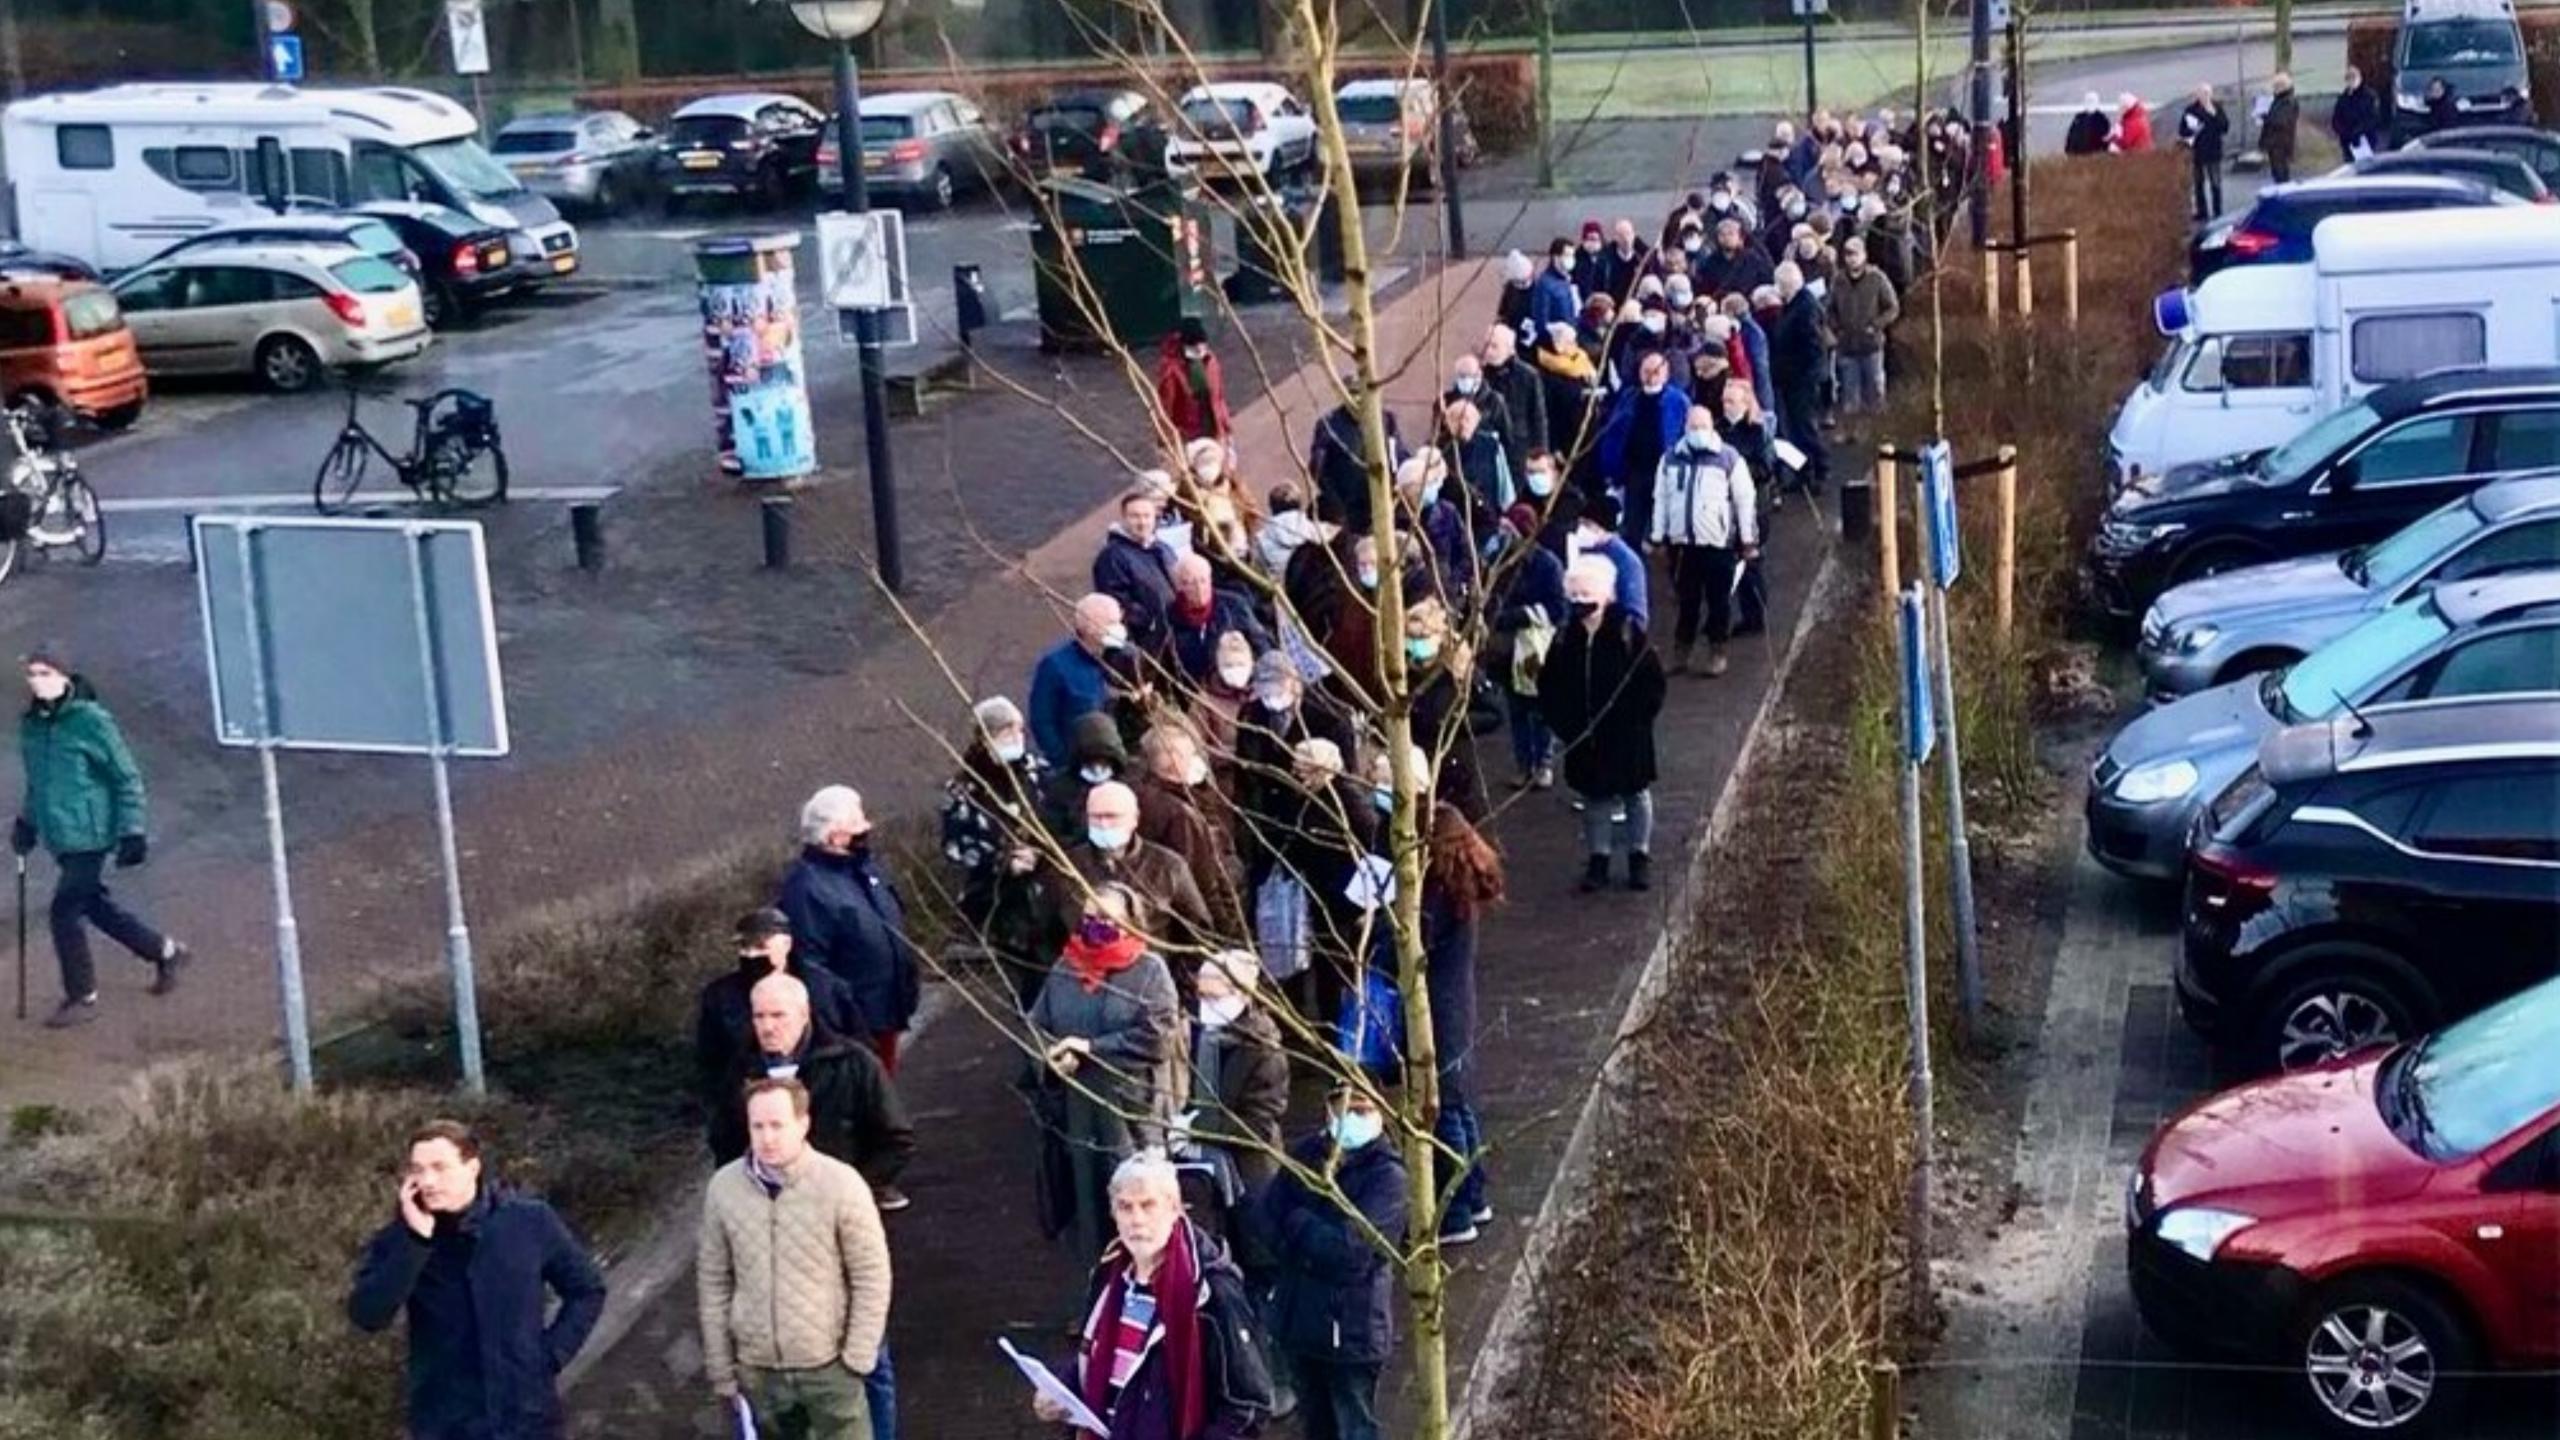

Replying to @tristanbraakman

Foto van 16:30, in de wachtrij tot 23:59 en toen was de pot leeg. Hele dag voor niets.

**Translate Tweet** 

7:43 AM · Jan 11, 2022 · Twitter for Android

# Suzannep @Suzanne\_pals · Jan 11

Replying to @tristanbraakman and @112groningennl

Niet gelukt. 9.07 ingelogd op plek 38000. Om 17.00 terug gezet naar een hogere plek. En vannacht om half 3 op plek 3405 eruit gegooid. Bizar voor woorden.

Ik sta sinds 8:30 uur vanmorgen in de digitale rij (het is nu 0:18). onafgebroken, de hond niet zelf uitgelaten, in de werkkamer gegeten, een werkdag opgegeven en wacht tot ver na bedtijd en dan deze tweet? Er klopt gewoon echt iets niet met de volgorde. #SNN