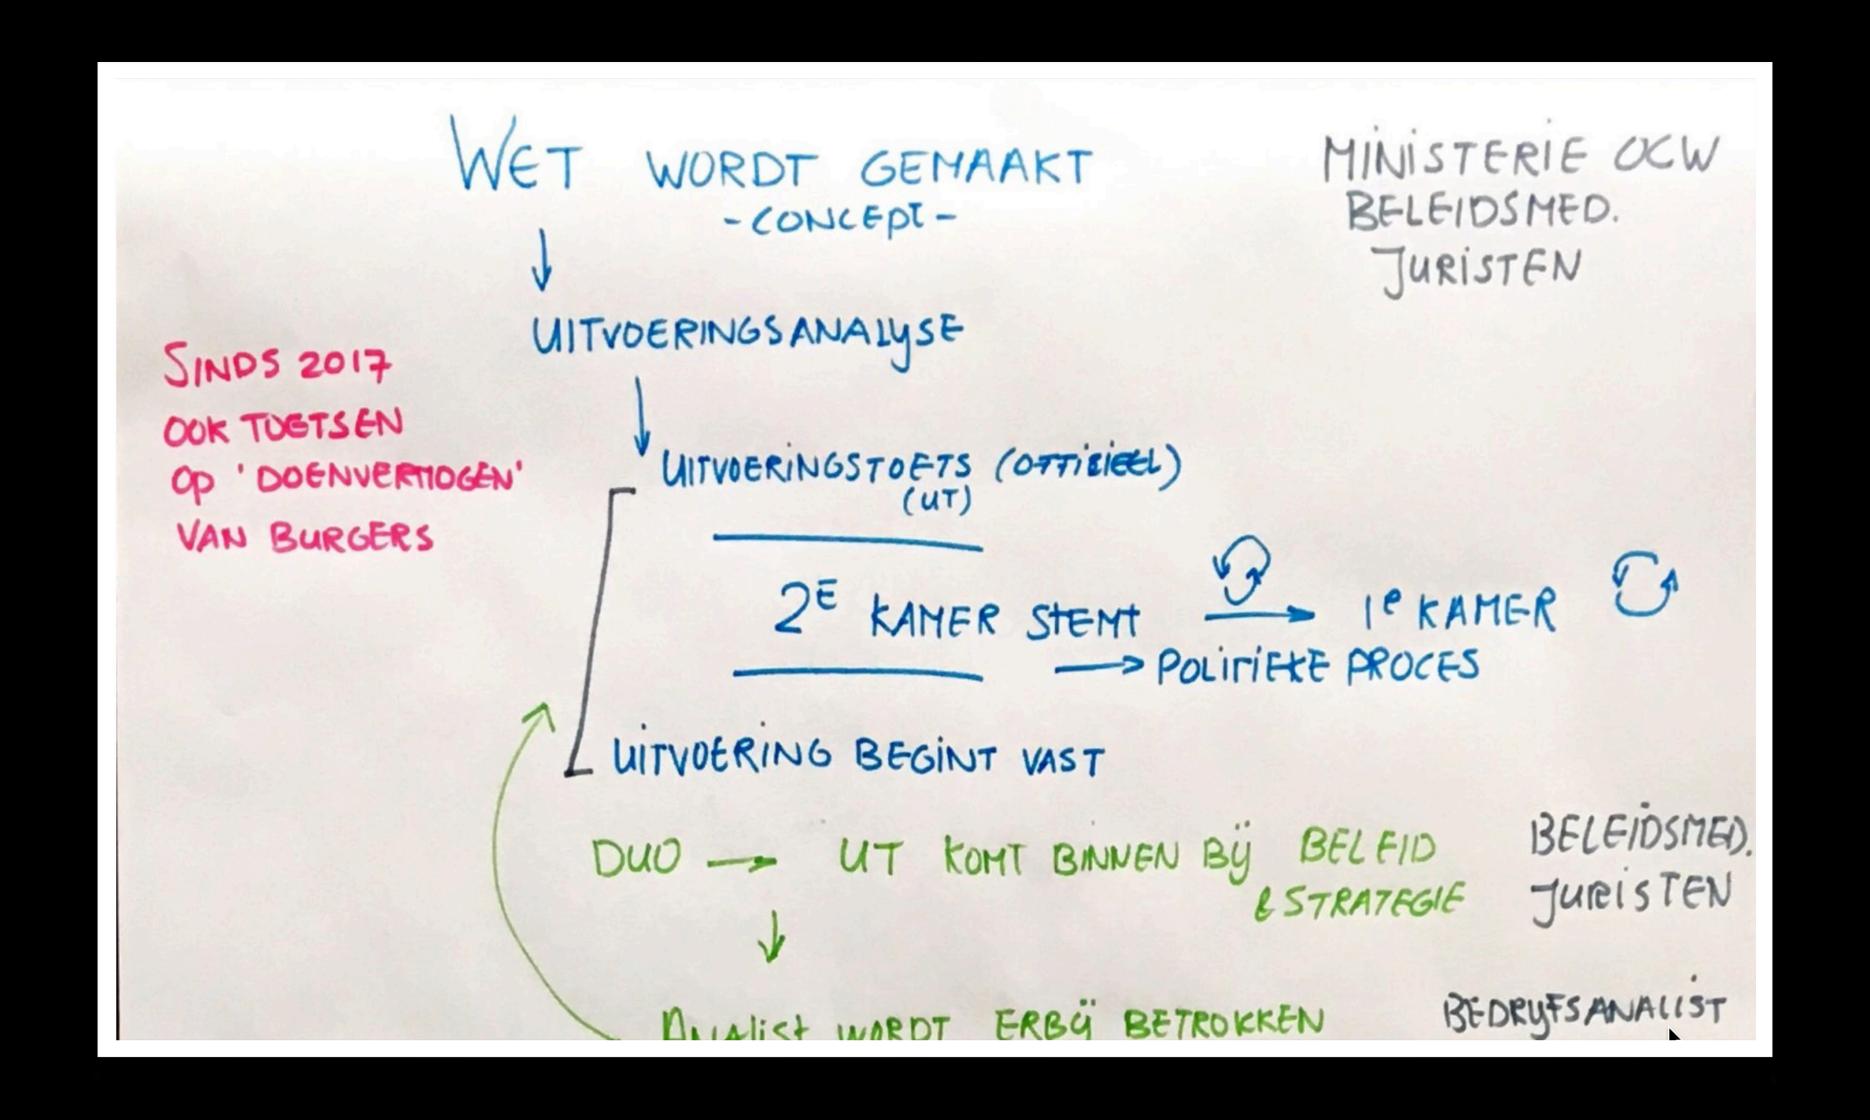

V O O R

M B T E N A A R

Het werk van een analist gaat over verandering. Veranderingen in de bedrijfsvoering en in de meestal vanuit de politiek of vanuit het ministerie, waarna DUO dingen moet wijzigen. Bijvoorbeeld bij nieuwe wetten. Een analist brengt als eerste in kaart hoe het eruit ziet na de verandering en wat verschillende oplossingsrichtingen

Traditioneel gezien is mijn werk vanuit het bedrijf georiënteerd. En niet vanuit de klant. We modelleren bedrijfsprocessen. Hoe krijg ik een product of dienst zo efficiënt mogelijk van A naar B? Medewerkers passen zich daarbij aan, maar doen burgers dat ook‡

We hebben middelen nodig om empathisch te zijn als overheid. Bijvoorbeeld dat je als medewerker aan de telefoon regelruimte hebt. De verantwoordelijkheid om die middelen te maken, ligt dus eigenlijk bij mij als analist.