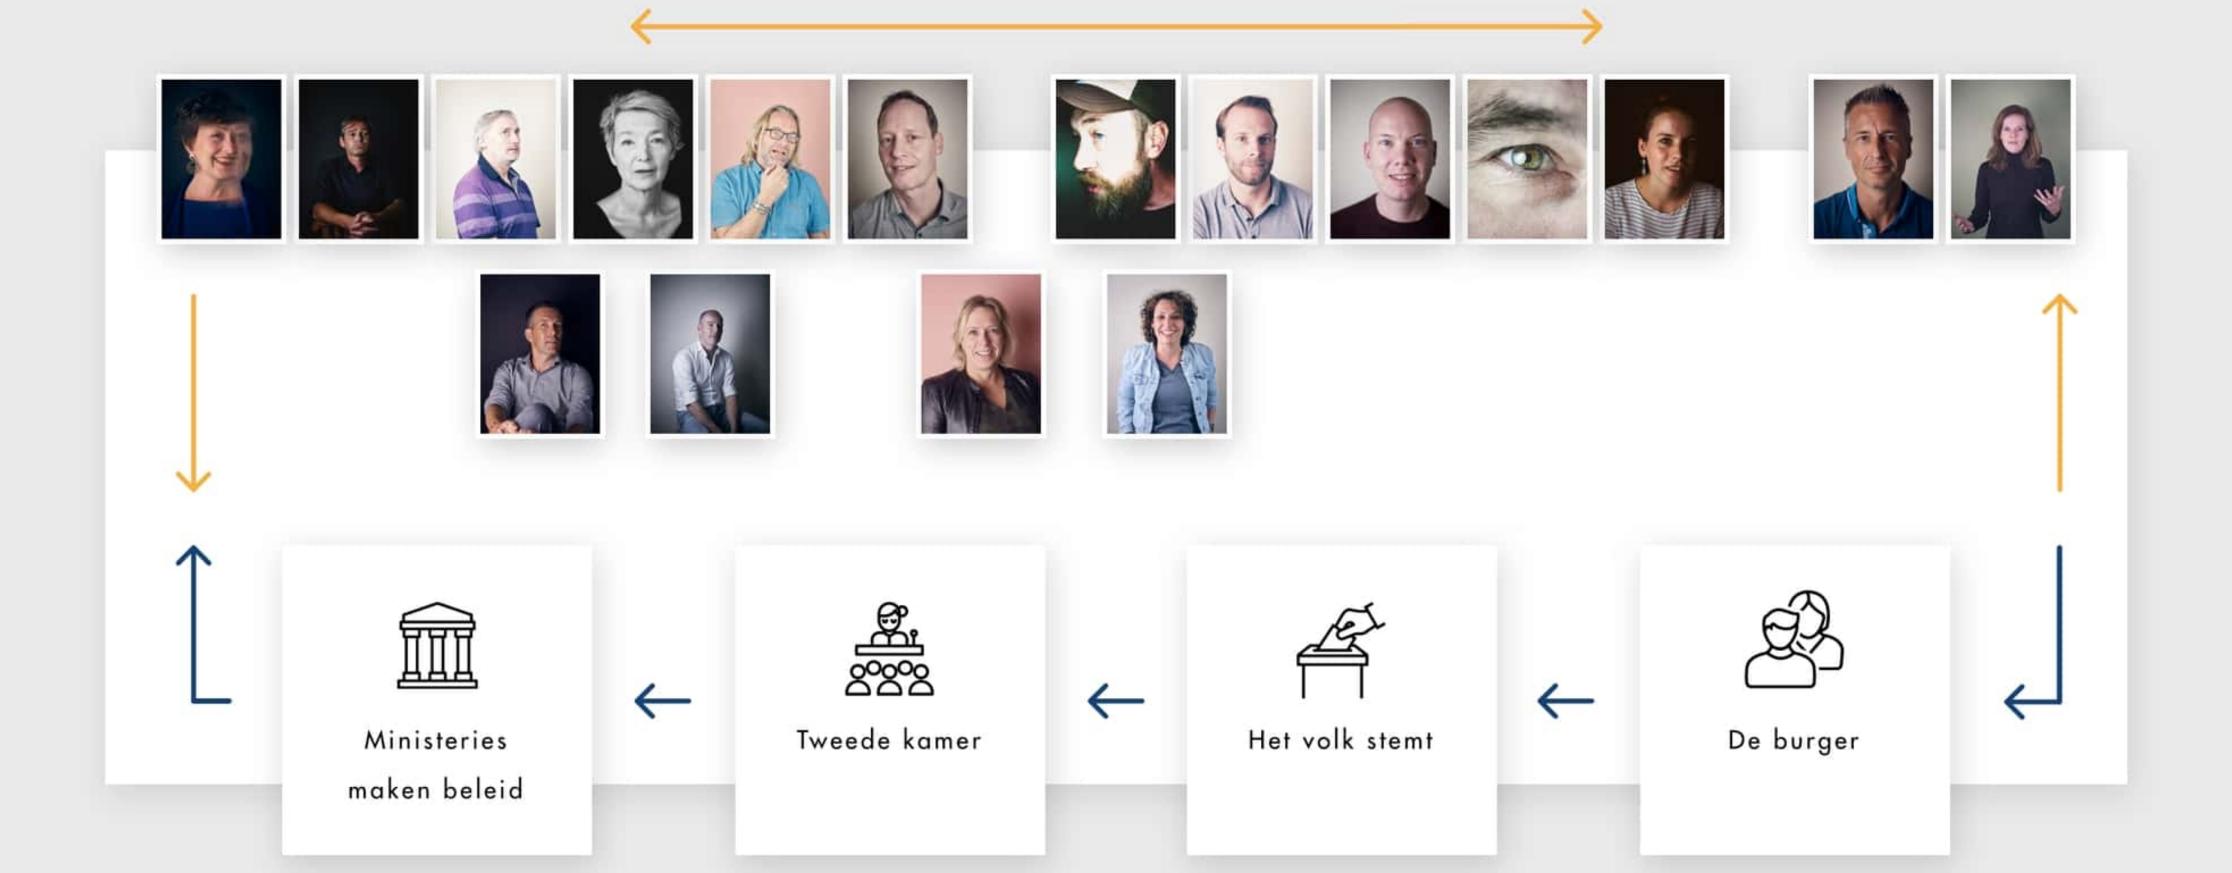

V O O R

M B T E N A A R

Het werk van een analist gaat over verandering. Veranderingen in de bedrijfsvoering en in de meestal vanuit de politiek of vanuit het ministerie, waarna DUO dingen moet wijzigen. Bijvoorbeeld bij nieuwe wetten. Een analist brengt als eerste in kaart hoe het eruit ziet na de verandering en wat verschillende oplossingsrichtingen

Traditioneel gezien is mijn werk vanuit het bedrijf georiënteerd. En niet vanuit de klant. We modelleren bedrijfsprocessen. Hoe krijg ik een product of dienst zo efficiënt mogelijk van A naar B? Medewerkers passen zich daarbij aan, maar doen burgers dat ook‡

We hebben middelen nodig om empathisch te zijn als overheid. Bijvoorbeeld dat je als medewerker aan de telefoon regelruimte hebt. De verantwoordelijkheid om die middelen te maken, ligt dus eigenlijk bij mij als analist.