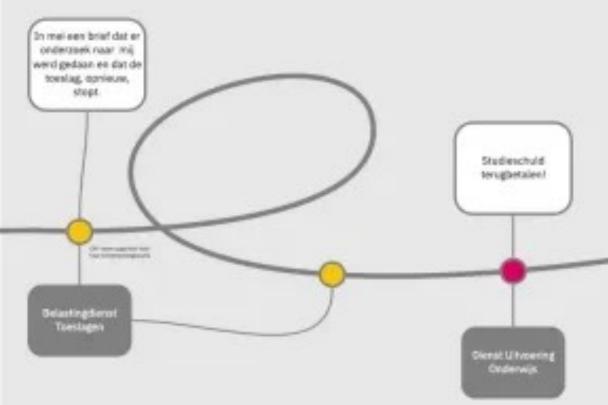

In mei een brief: de Belastingdienst doet onderzoek naar mij. Mijn toeslag wordt helemaal stopgezet. Nu krijg ik niet alleen brieven met dwangbevelen: er komt ook nog eens een heel stuk minder geld binnen.

En: DUO klopt aan. Ik moet mijn studieschuld beginnen terug te betalen. Dat kan ik niet. DUO stuurt mij ook herinneringen, aanmaningen, en ga zo maar door.