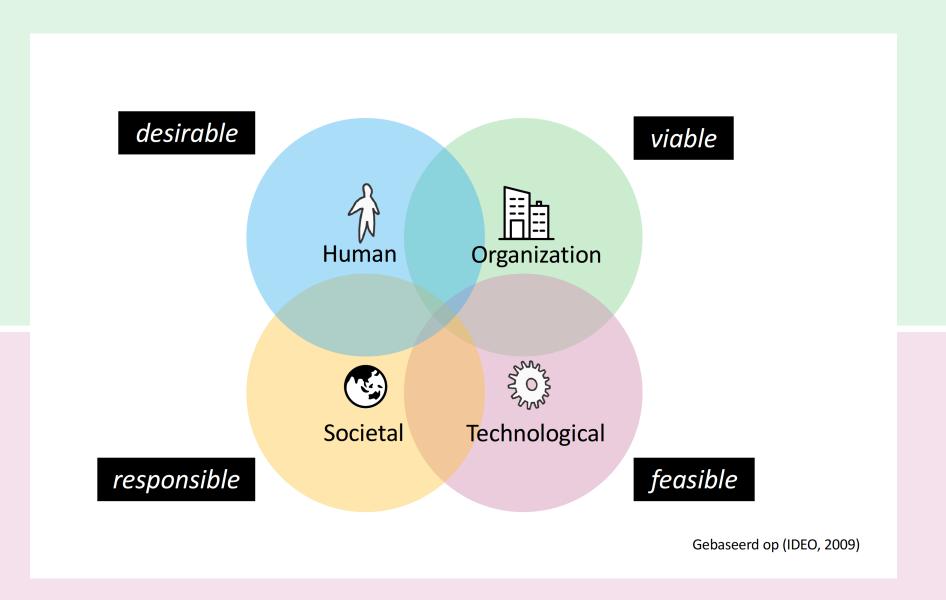

Als je als 'fraudeur' te boek staat bij een overheidsorganisatie dan sijpelt dat door naar allemaal. Ik verloor mijn baan. Ik zag het niet meer zitten. Ik werd ziek.

desirable

responsible

Societal Technological

feasible

viable

Jasper van Kuijk, TUDelft Gebaseerd op (IDEO, 2009)

# **Besluitvorming bestuur**

budget shortening

a subsidy of 10.000€ with a few conditions

announcement of more gas extraction

SNN and local government

policy and execution didn't cooperate well

desirable

Human Organization

Presponsible

Viable

Viable

Feasible

Gebaseerd op (IDEO, 2009)

bad project management too much pressure

no time for testing bad ux

an online form