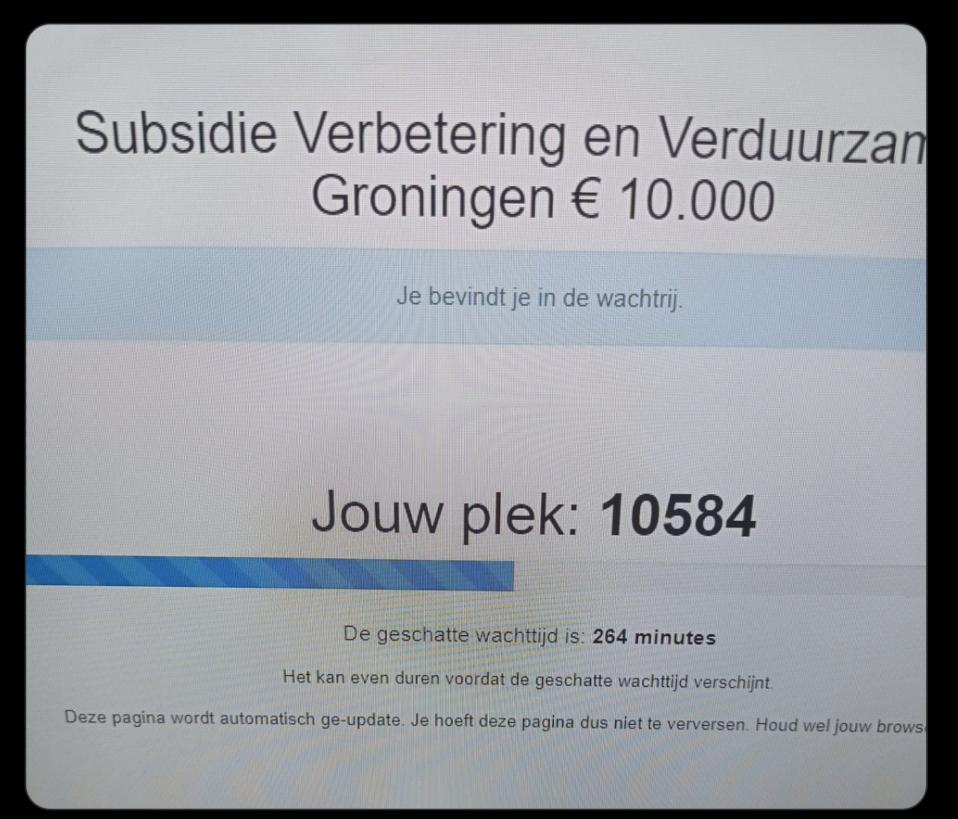

Replying to @tristanbraakman

Foto van 16:30, in de wachtrij tot 23:59 en toen was de pot leeg. Hele dag voor niets.

**Translate Tweet** 

7:43 AM · Jan 11, 2022 · Twitter for Android

# Suzannep @Suzanne\_pals · Jan 11

Replying to @tristanbraakman and @112groningennl

Niet gelukt. 9.07 ingelogd op plek 38000. Om 17.00 terug gezet naar een hogere plek. En vannacht om half 3 op plek 3405 eruit gegooid. Bizar voor woorden.

Ik sta sinds 8:30 uur vanmorgen in de digitale rij (het is nu 0:18). onafgebroken, de hond niet zelf uitgelaten, in de werkkamer gegeten, een werkdag opgegeven en wacht tot ver na bedtijd en dan deze tweet? Er klopt gewoon echt iets niet met de volgorde. #SNN