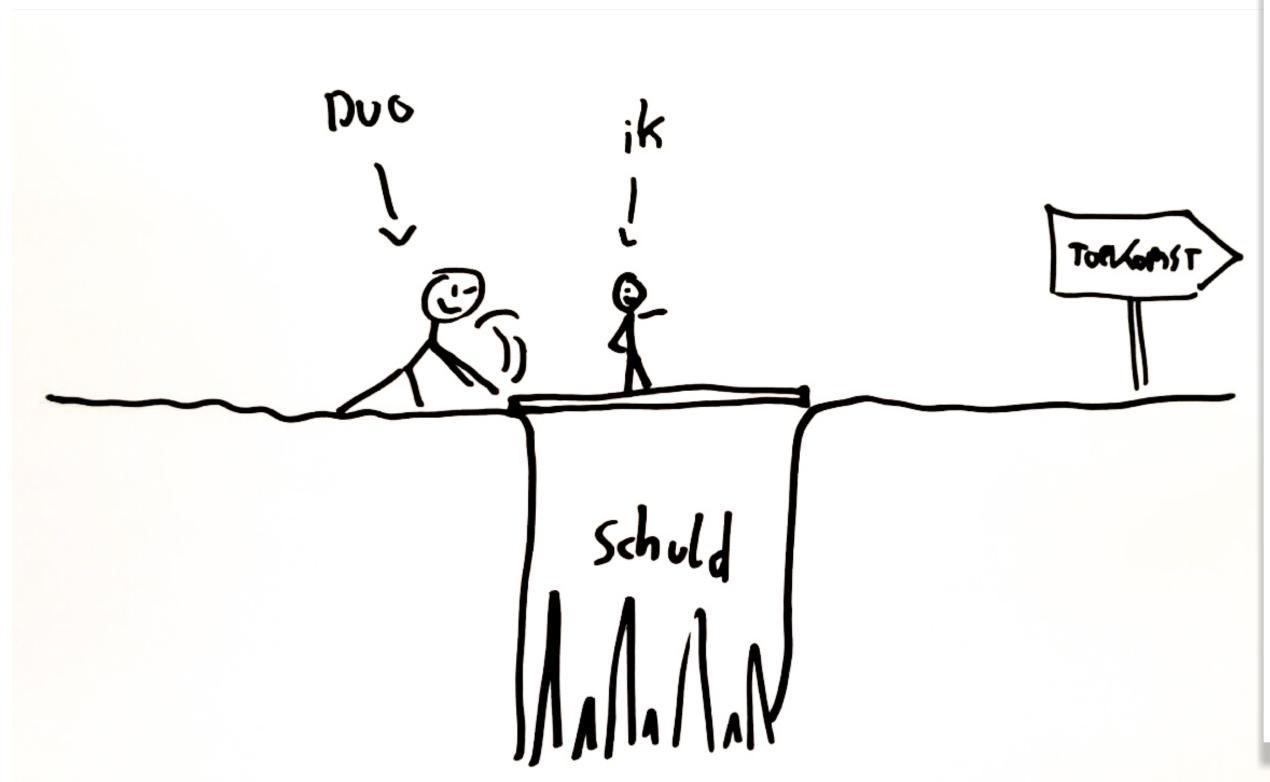

En: DUO klopt aan. Ik moet mijn studieschuld beginnen terug te betalen. Dat kan ik niet. DUO stuurt mij ook herinneringen, aanmaningen, en ga zo maar door.

#### 2016: HELP!

Mijn recht op toeslag stopt helemaal. Hoe moet ik nu werken? Mijn moeder springt bij en gaat overdag doordeweeks voor mijn zoon zorgen.

Financieel red ik het niet meer. Ik besluit schuldhulpverlening aan te vragen. 2017: DIT IS HET JAAR
DAT DE BELASTINGDIENST
ALLES GOED HAD KUNNEN
MAKEN. DIT WAS HET
JAAR VAN HET MEMO
PALMEN. EN JUIST BIJ
MIJ GING DIT JAAR ALLES
MIS.