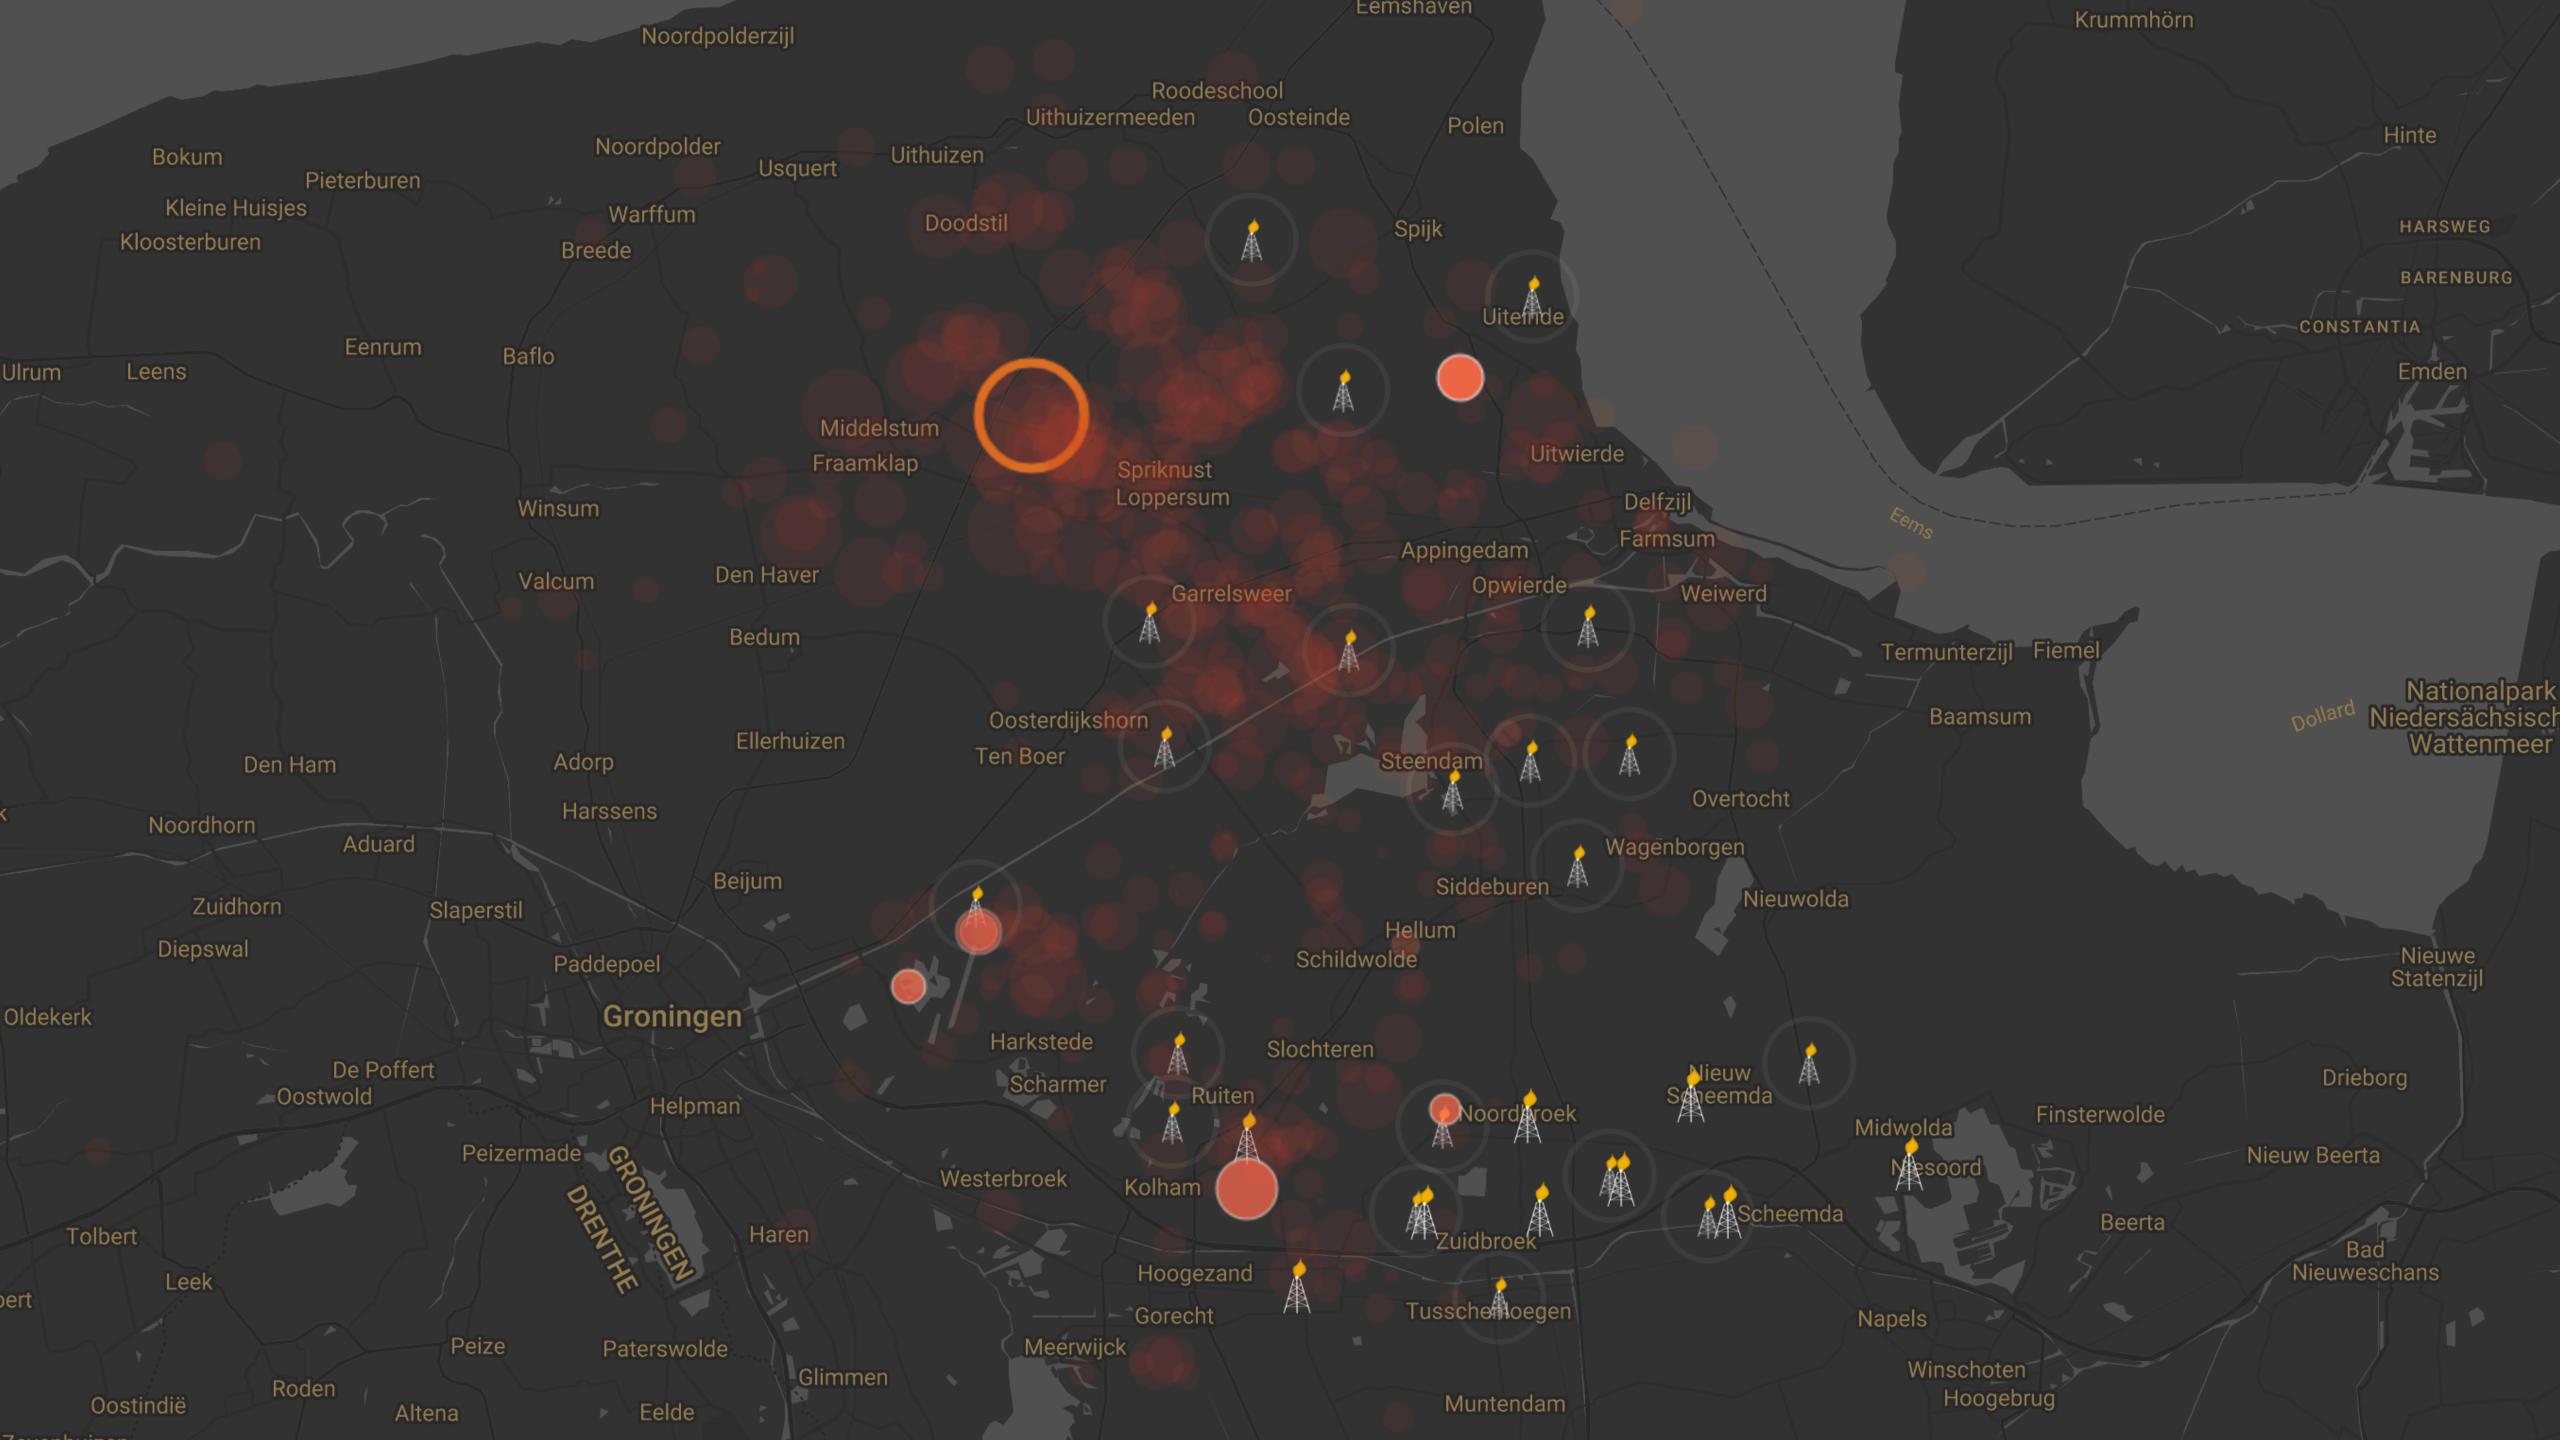

# En daar wordt weer 100 jaar historie met het Groningerland gelijk gemaakt 🙀

**Translate Tweet** 

11:14 AM · Sep 29, 2021 · Twitter for Android

a lot of funding, for example a subsidy of 10.000€ with a few conditions