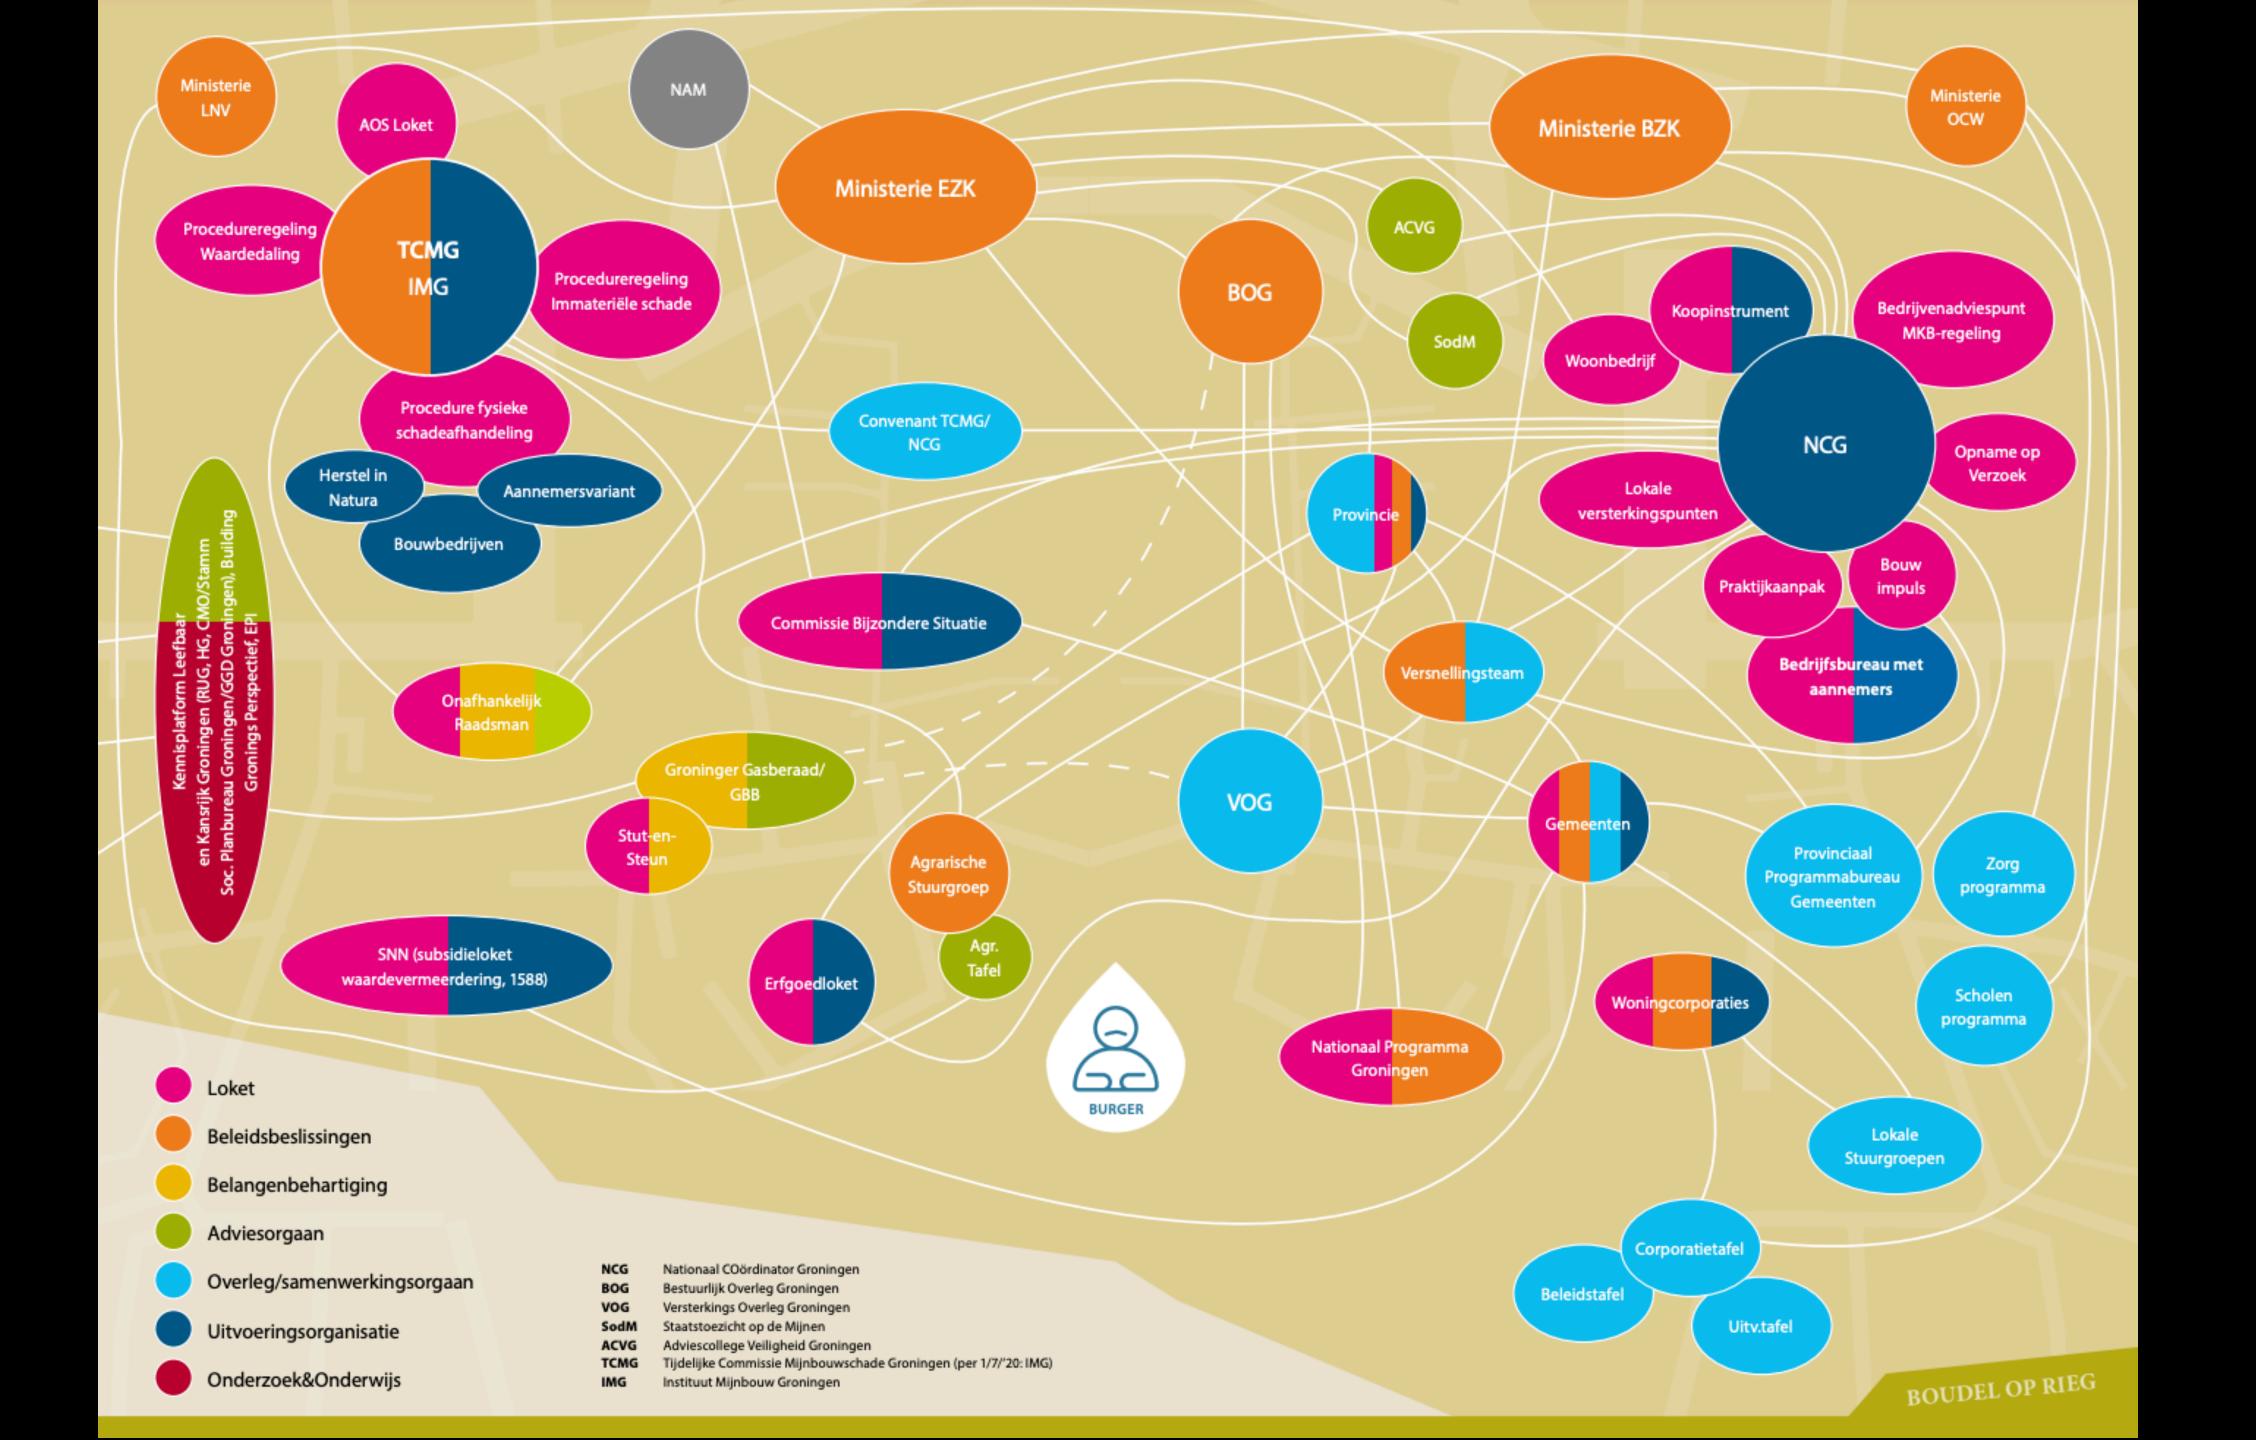

eeks voor mijn zoon zorgen.

Financieel red ik het niet meer. Ik besluit schuldhulpverlening aan te vragen. 2017: DIT IS HET JAAR
DAT DE BELASTINGDIENST
ALLES GOED HAD KUNNEN
MAKEN. DIT WAS HET
JAAR VAN HET MEMO
PALMEN. EN JUIST BIJ
MIJ GING DIT JAAR ALLES
MIS.

Als je als 'fraudeur' te boek staat bij een overheidsorganisatie dan sijpelt dat door naar allemaal. Ik verloor mijn baan. Ik zag het niet meer zitten. Ik werd ziek.







desirable



responsible



Societal Technological

feasible

viable

Jasper van Kuijk, TUDelft Gebaseerd op (IDEO, 2009)









# •••

# En daar wordt weer 100 jaar historie met het Groningerland gelijk gemaakt 🙀

**Translate Tweet** 



11:14 AM · Sep 29, 2021 · Twitter for Android

a lot of funding, for example a subsidy of 10.000€ with a few conditions





# a subsidy of 10.000€ with a few conditions



SNN









# SUBSIDIES VOOR RAAK GEÏNSPIREERD NIEUWS AGENDA KENNISBANK OVER SNN WERKEN BIJ CONTACT



jouw gemeente start? Geen zorgen, je hebt ruim drie jaar de tijd - tot en met 31 december 2025 - om jouw aanvraag te doen en vier jaar de tijd om de





Replying to @tristanbraakman

Foto van 16:30, in de wachtrij tot 23:59 en toen was de pot leeg. Hele dag voor niets.

**Translate Tweet** 



7:43 AM · Jan 11, 2022 · Twitter for Android











# Suzannep @Suzanne\_pals · Jan 11

Replying to @tristanbraakman and @112groningennl

Niet gelukt. 9.07 ingelogd op plek 38000. Om 17.00 terug gezet naar een hogere plek. En vannacht om half 3 op plek 3405 eruit gegooid. Bizar voor woorden.









S

⊕ Û + □

S Smit → ( Uitloggen





- ♠ Da