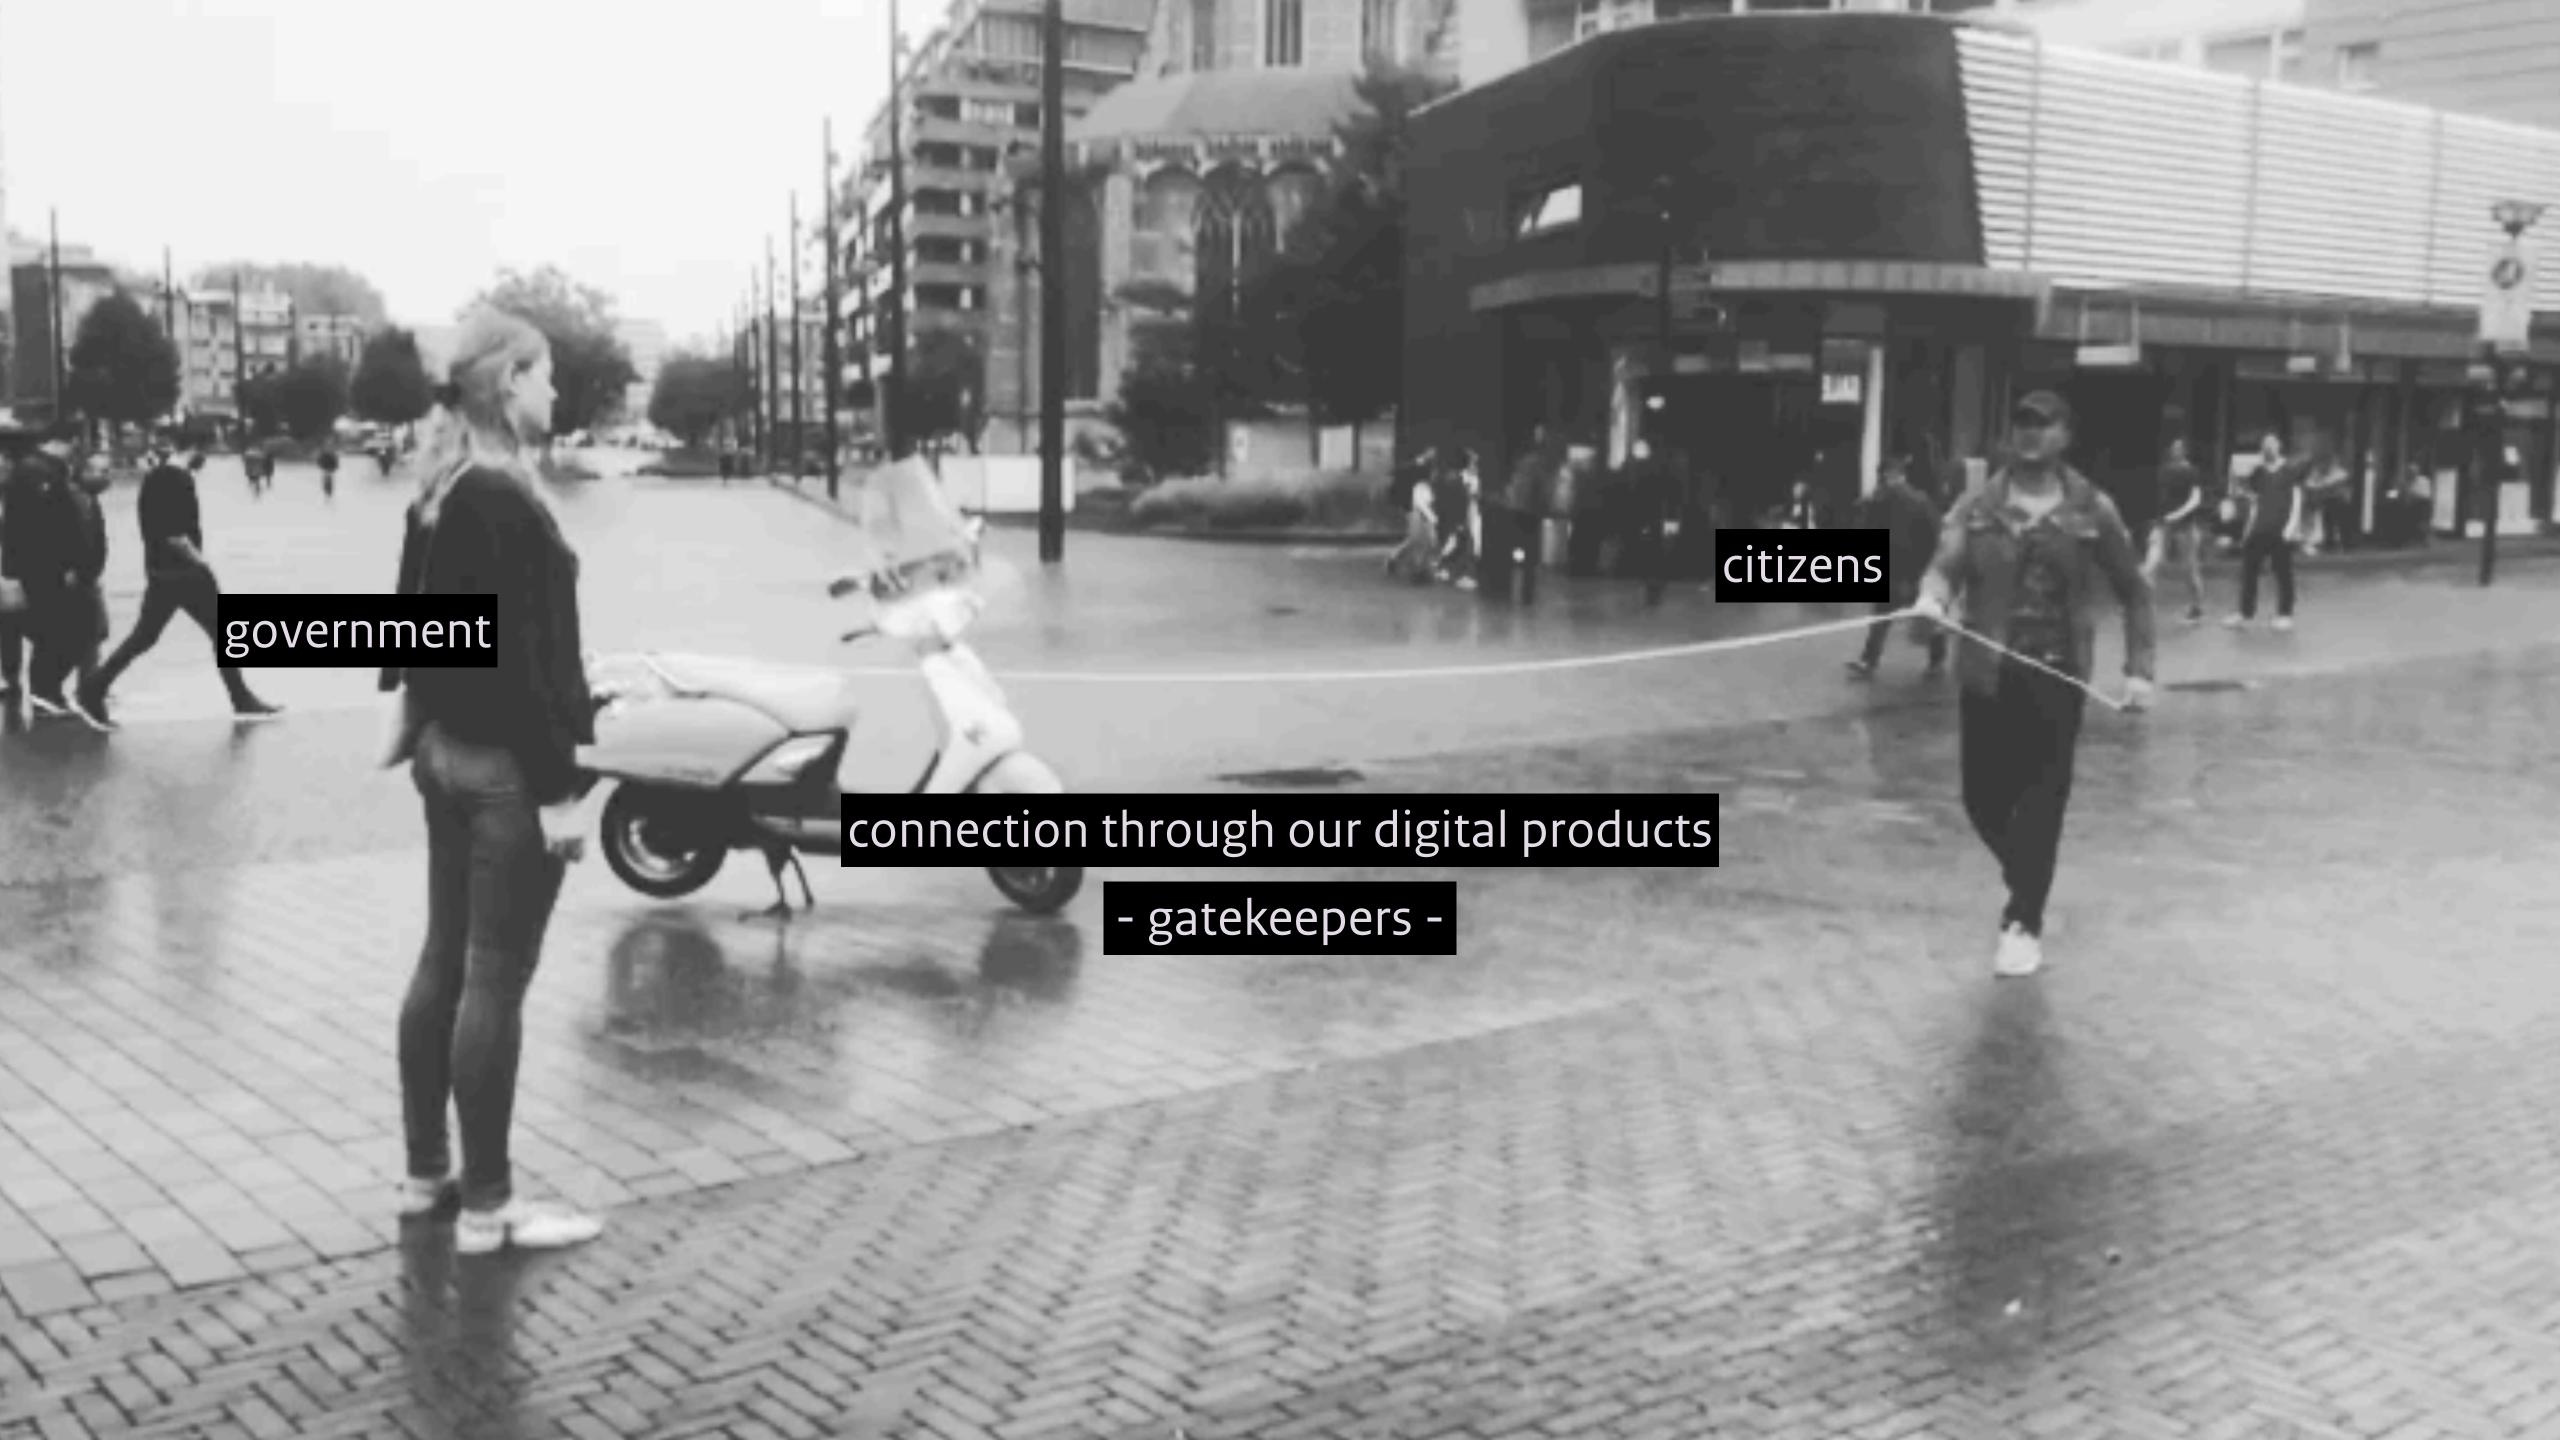

government compassionate citizens connection

The government has become a machine.

Ombudsman Reinier van Zutphen: The government built systems that are not doing the right thing.

Interview Reinier van Zutphen

### 'De overheid is een machine geworden'

Nationale Ombudsman Reinier van Zutphen: 'Er zijn door de overheid systemen gebouwd die niet het goede doen'. Beeld Phil Nijhuis