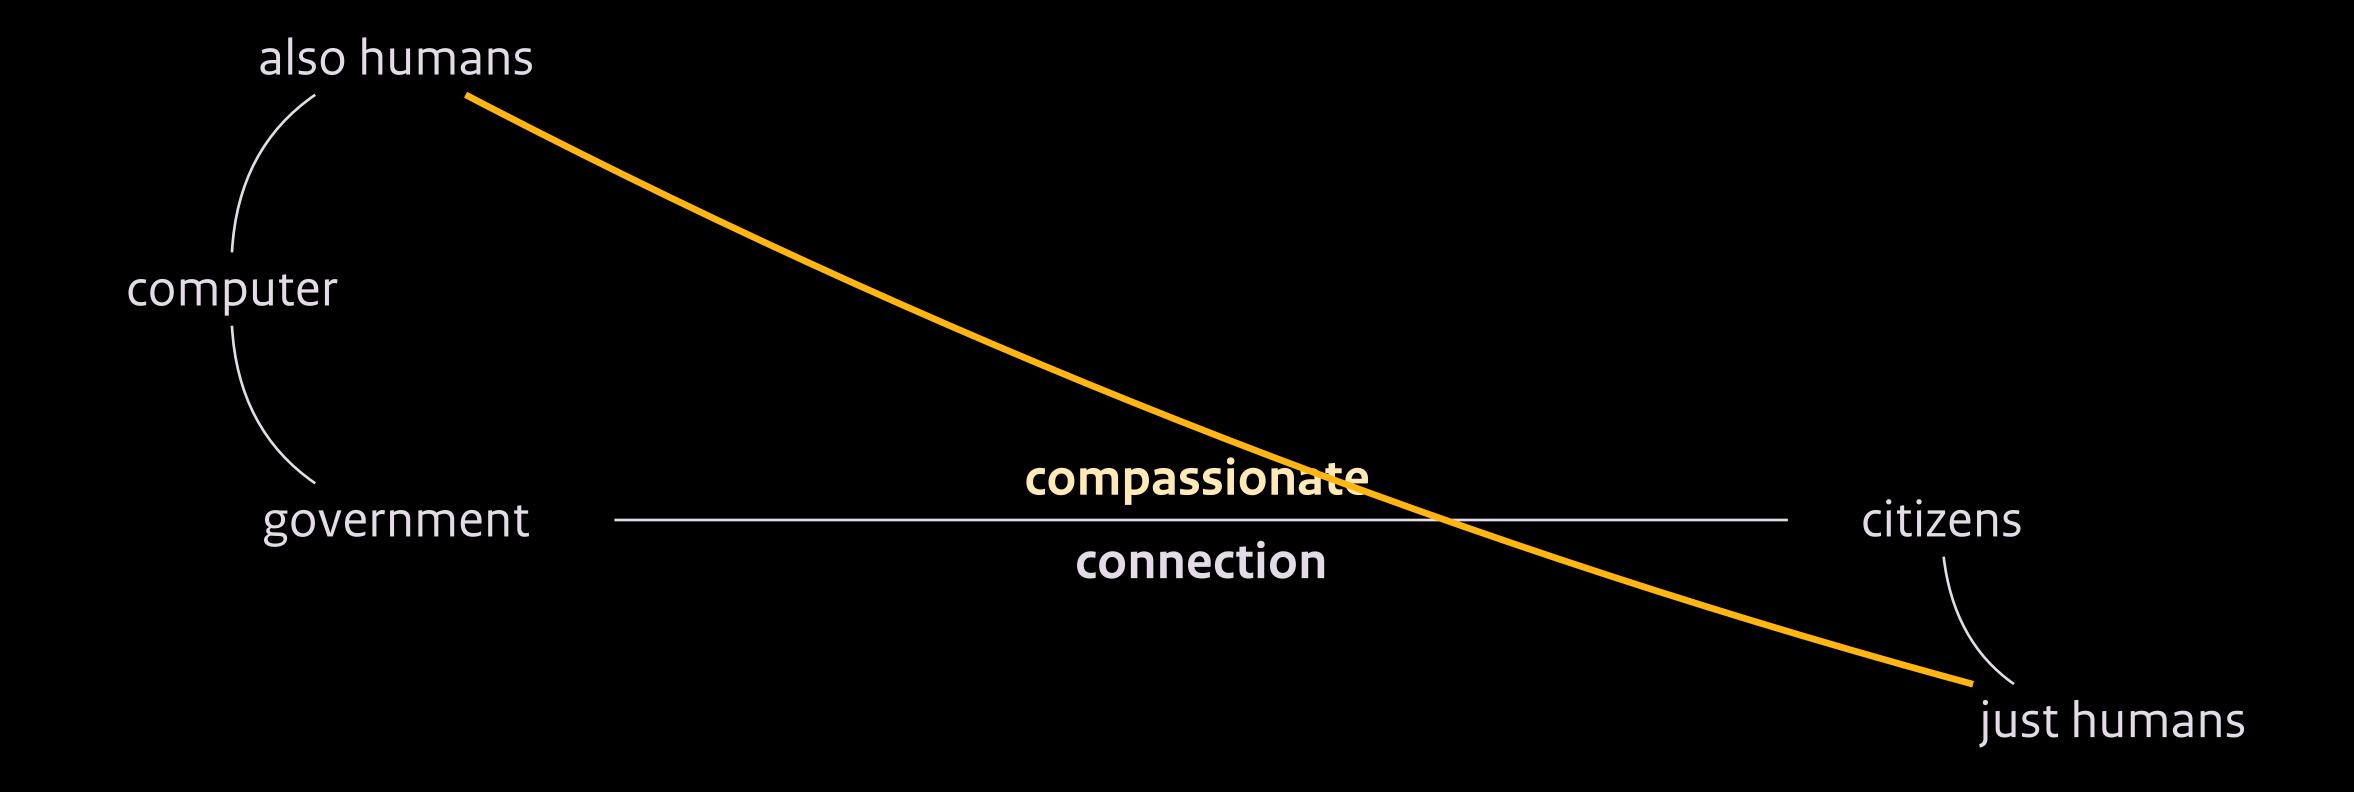

government compassionate citizens connection

The government has become a machine.

Ombudsman Reinier van Zutphen: The government built systems that are not doing the right thing.

Interview Reinier van Zutphen