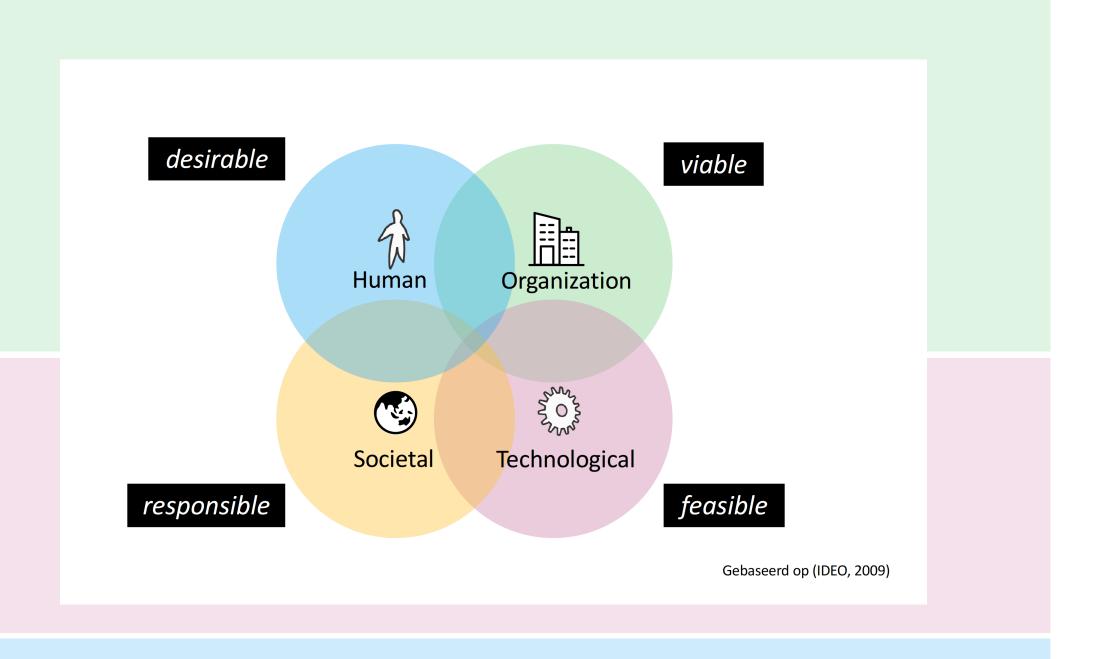

Als je als 'fraudeur' te boek staat bij een overheidsorganisatie dan sijpelt dat door naar allemaal. Ik verloor mijn baan. Ik zag het niet meer zitten. Ik werd ziek.

desirable

responsible

Societal Technological

feasible

viable

Jasper van Kuijk, TUDelft Gebaseerd op (IDEO, 2009)