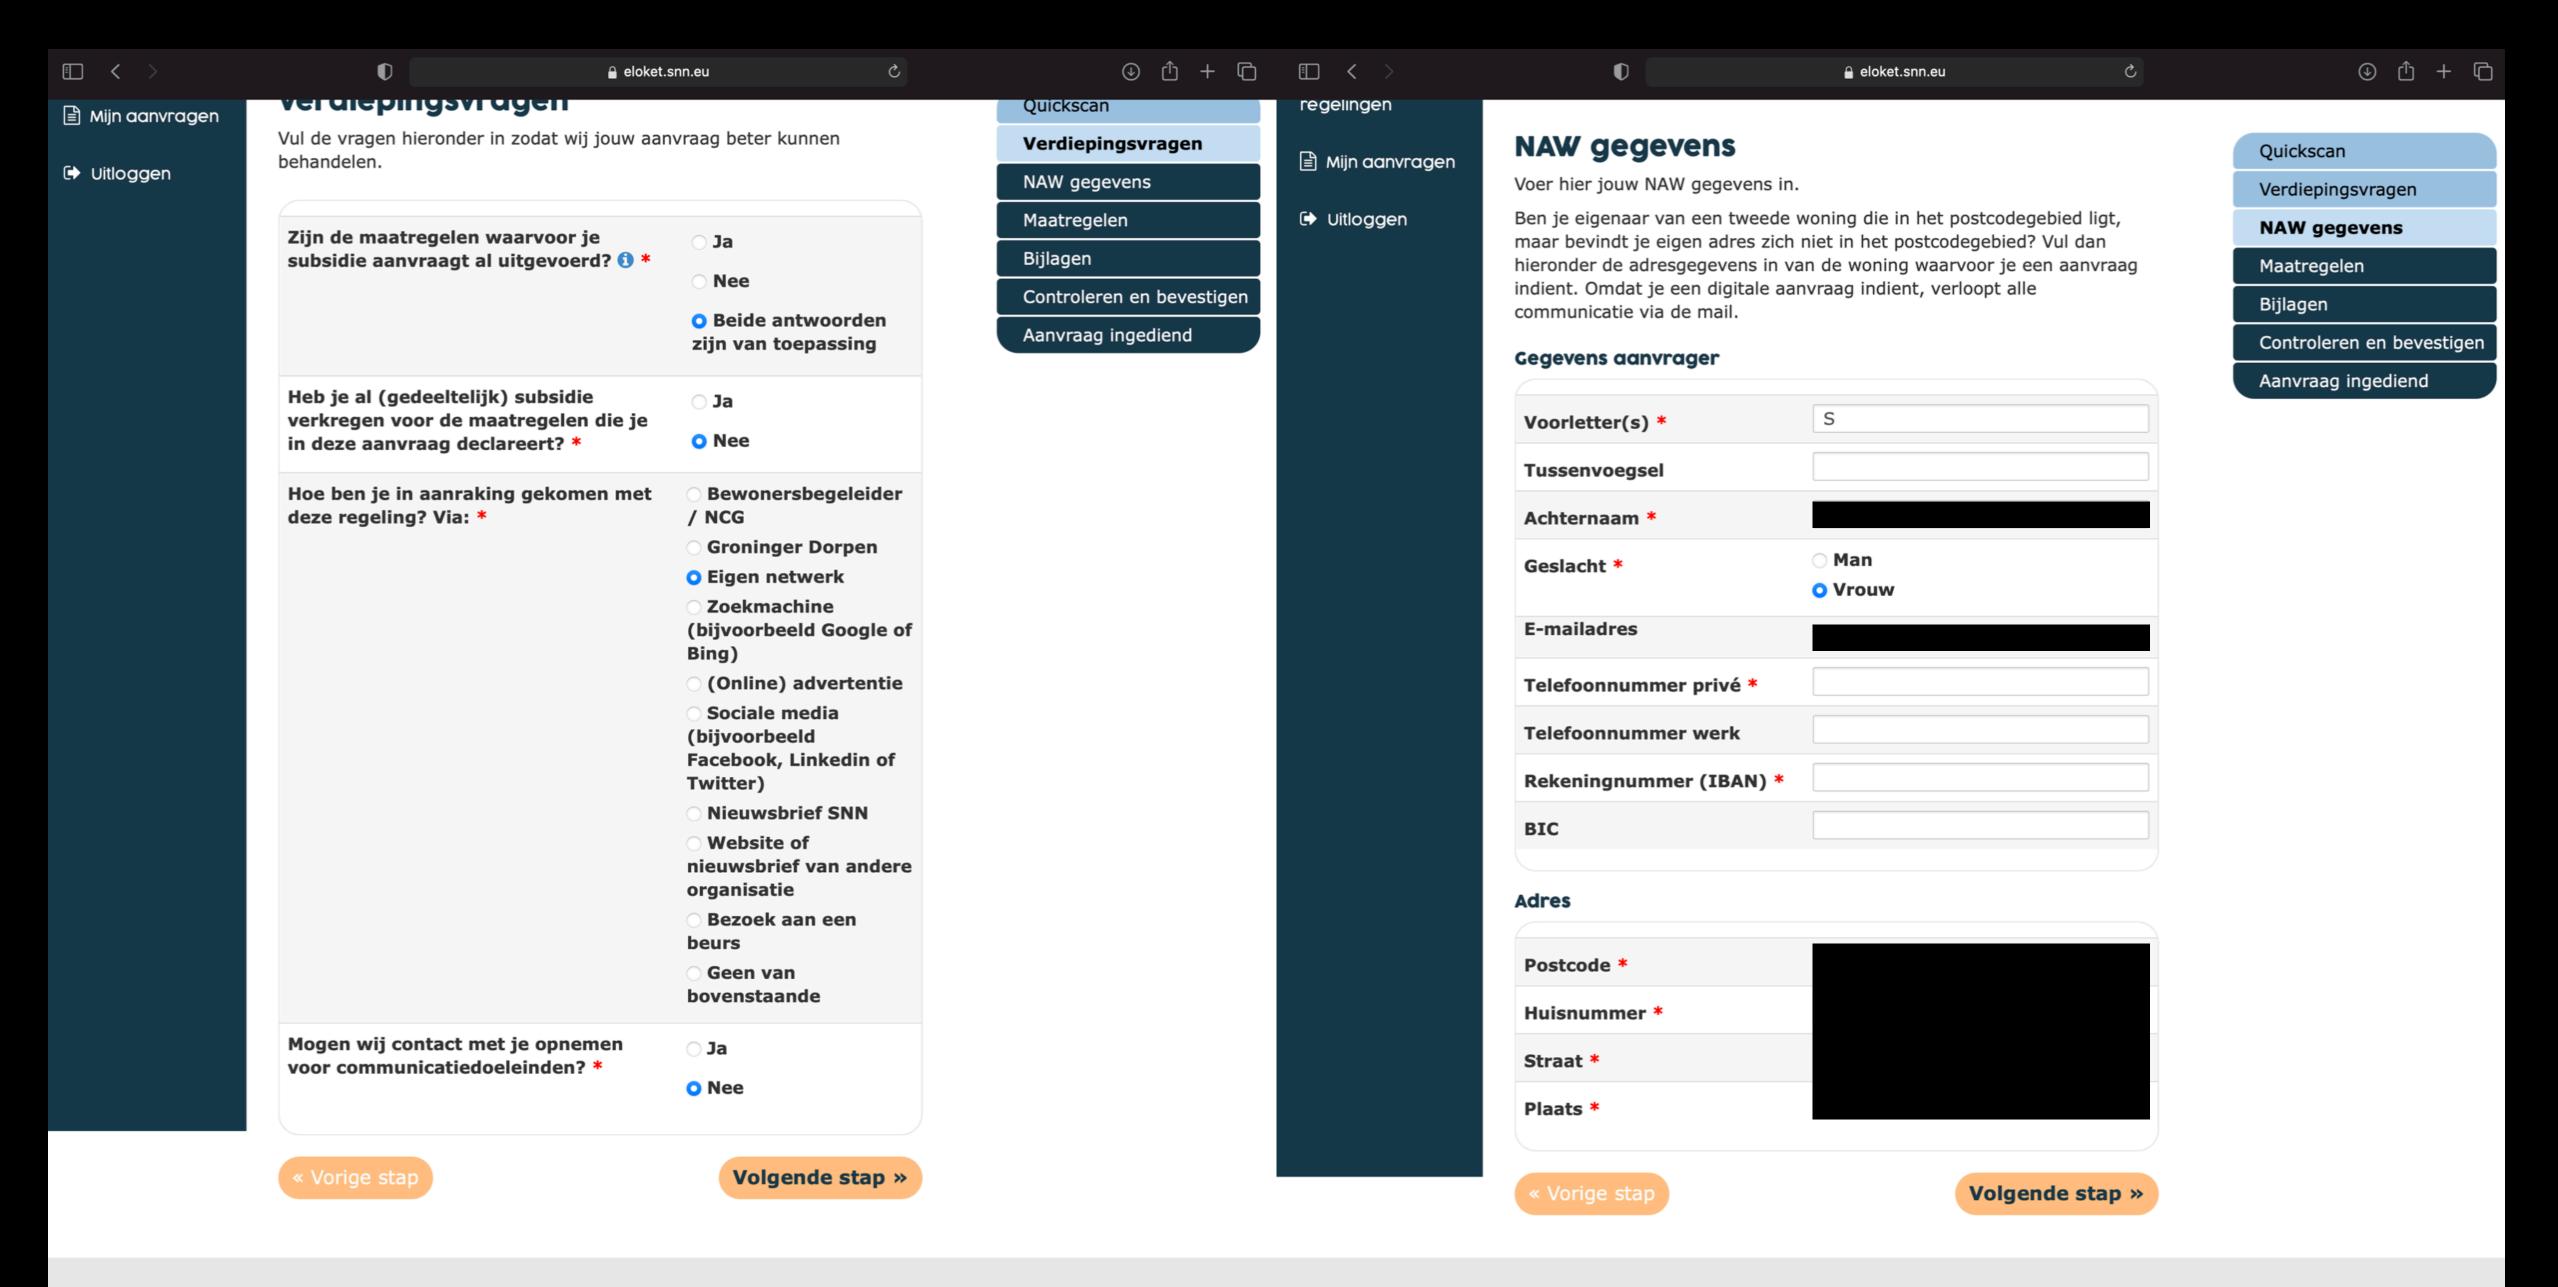

# Verdiepingsvragen

•

Vul de vragen hieronder in zodat wij jouw aanvraag beter kunnen behandelen.

| Zijn de maatregelen waarvoor je<br>subsidie aanvraagt al uitgevoerd? (1) *                                  | <ul><li>Ja</li><li>Nee</li><li>Beide antwoorden zijn van toepassing</li></ul>                                                                                                                                                                                                                                                                                                                        |
|-------------------------------------------------------------------------------------------------------------|------------------------------------------------------------------------------------------------------------------------------------------------------------------------------------------------------------------------------------------------------------------------------------------------------------------------------------------------------------------------------------------------------|
| Heb je al (gedeeltelijk) subsidie<br>verkregen voor de maatregelen die je<br>in deze aanvraag declareert? * | ○ Ja<br>○ Nee                                                                                                                                                                                                                                                                                                                                                                                        |
| Hoe ben je in aanraking gekomen met deze regeling? Via: *                                                   | <ul> <li>Bewonersbegeleider / NCG</li> <li>Groninger Dorpen</li> <li>Eigen netwerk</li> <li>Zoekmachine</li> <li>(bijvoorbeeld Google of Bing)</li> <li>(Online) advertentie</li> <li>Sociale media</li> <li>(bijvoorbeeld Facebook, Linkedin of Twitter)</li> <li>Nieuwsbrief SNN</li> <li>Website of nieuwsbrief van andere organisatie</li> <li>Bezoek aan een beurs</li> <li>Geen van</li> </ul> |

# SUBSIDIEREGELING VERDUURZAMING EN VERBETERING GRONINGEN (VVG) - € 10.000 AANVRAGEN

# SUBSIDIEREGELING VERDUURZAMING EN VERBETERING GRONINGEN (VVG) - € 10.000 AANVRAGEN

S

eloket.snn.eu