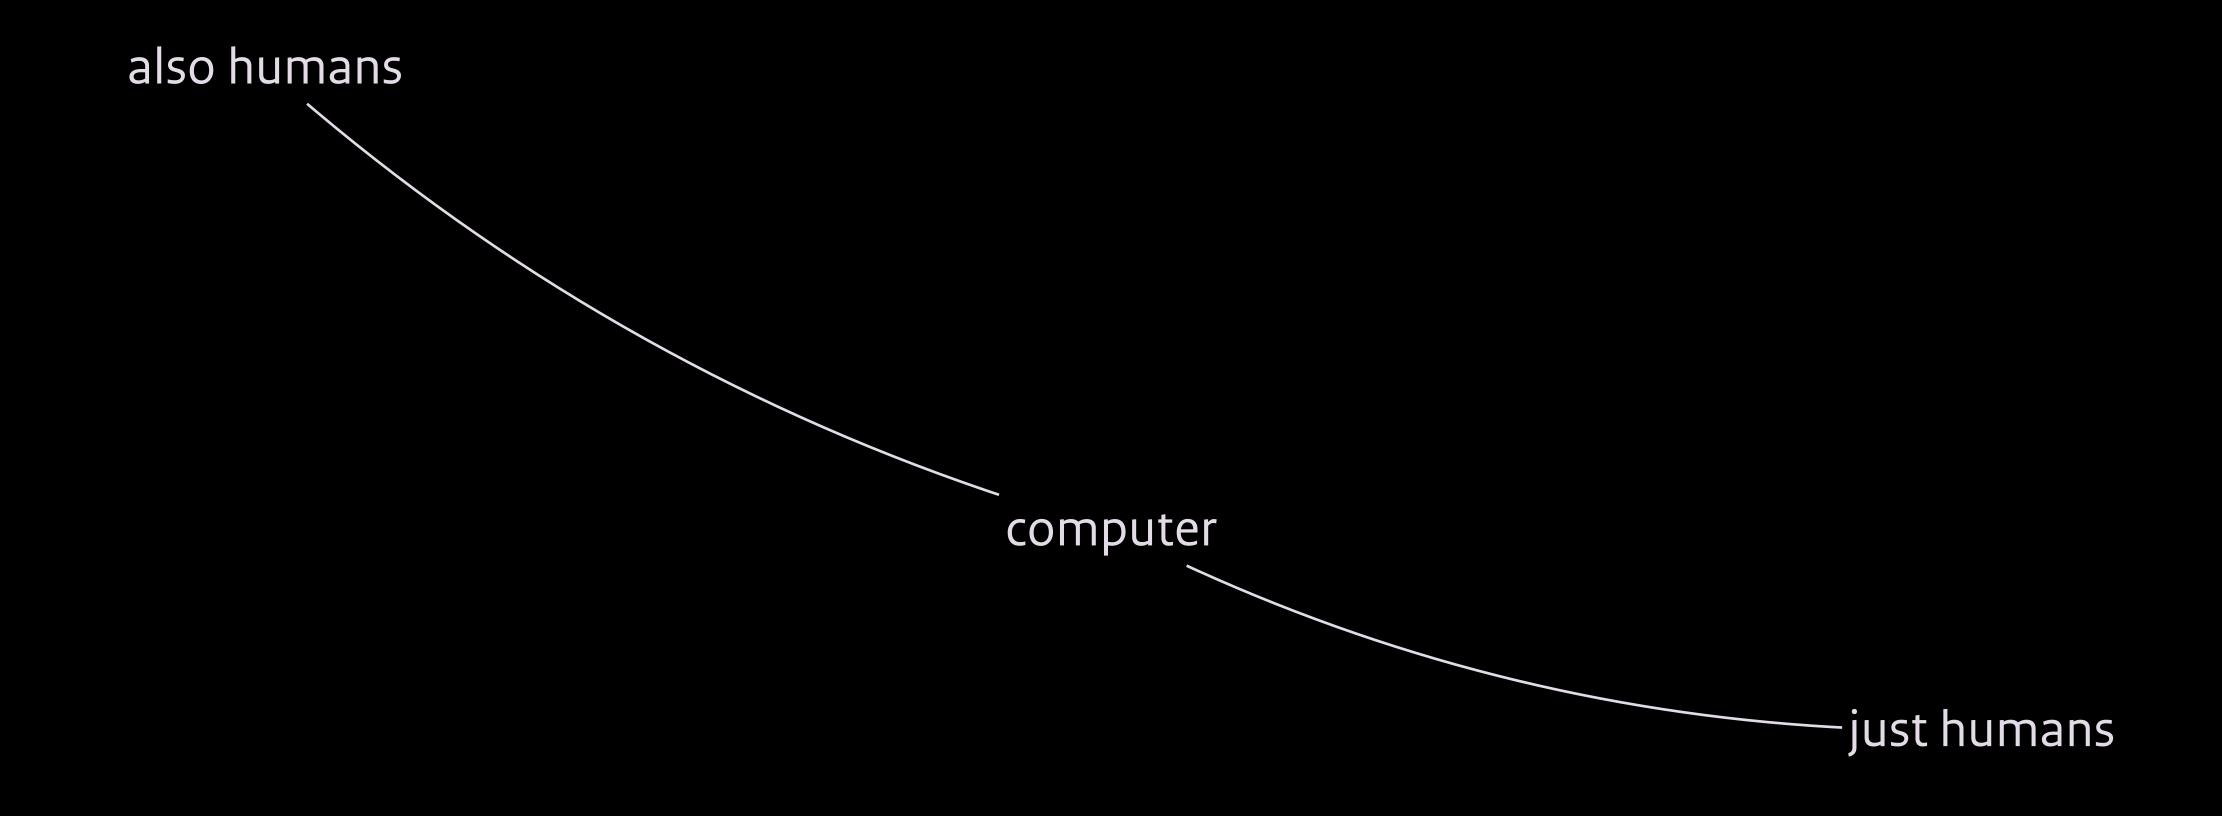

government compassionate citizens connection

The government has become a machine.

Ombudsman Reinier van Zutphen: The government built systems that are not doing the right thing.

Interview Reinier van Zutphen