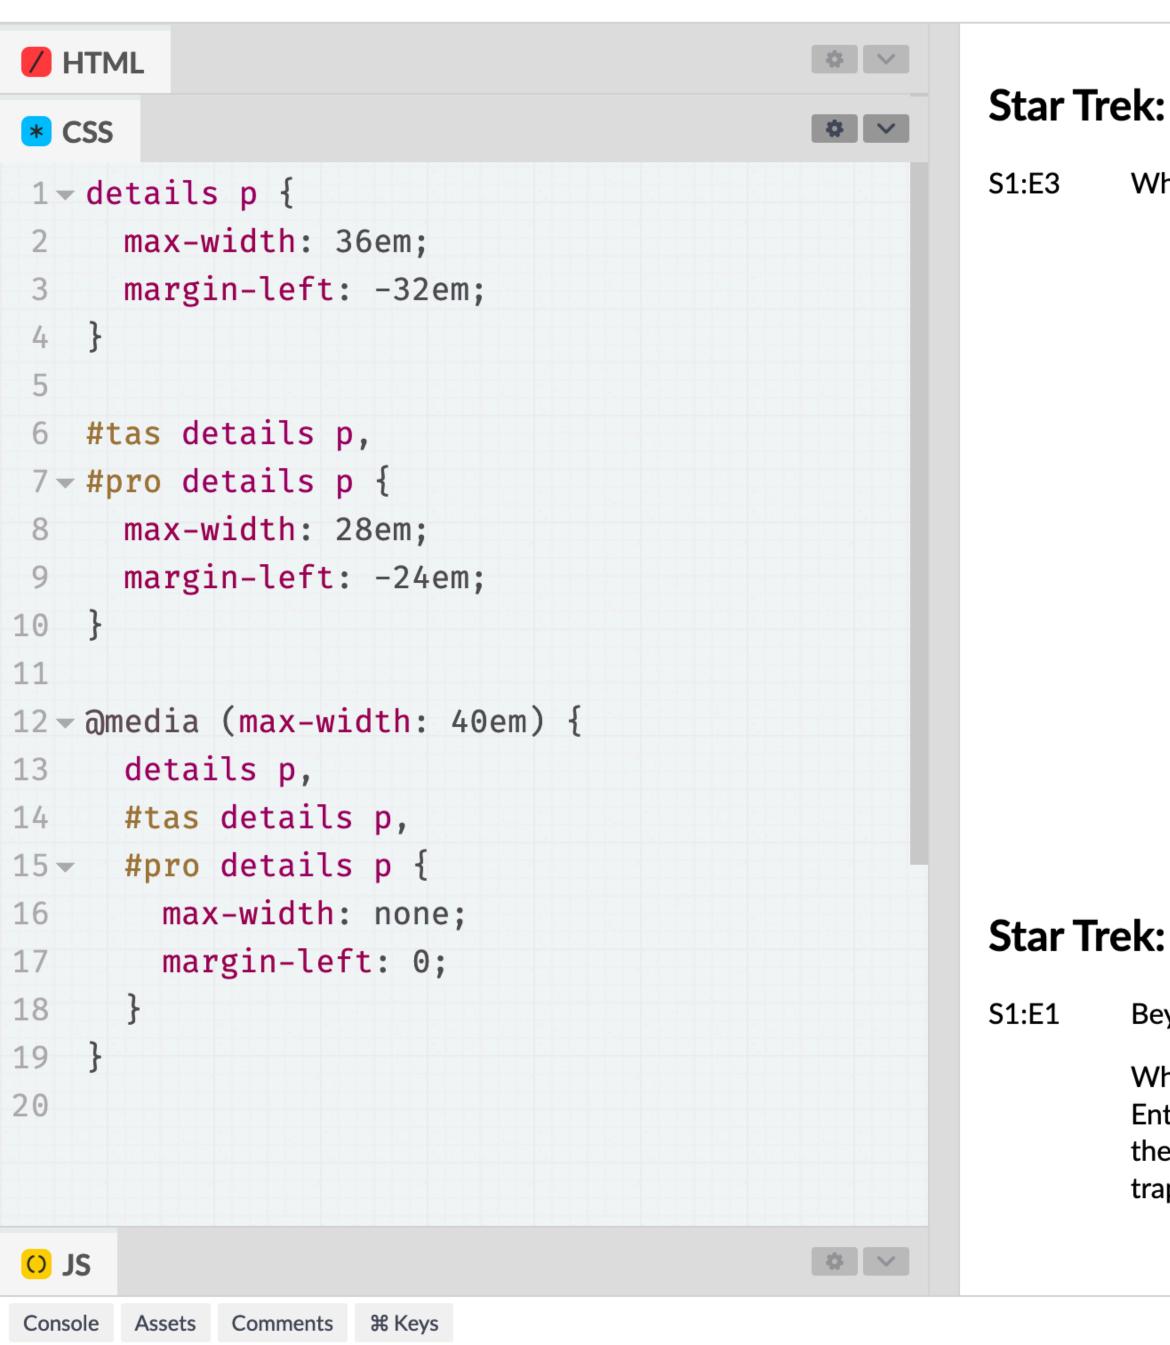

## **Star Trek: The Original Series**

|        | The Cage                                                                                                                                                                                                                                                                                                                                                                                                                                                                                                                                                                                                                                                                                                                                                                                                                                                                                                                                                                                                                                                                                                                                                                                                                                                                                     |            | Der Käfig                               | 1988-12-24 | ► Handlung                   |
|--------|----------------------------------------------------------------------------------------------------------------------------------------------------------------------------------------------------------------------------------------------------------------------------------------------------------------------------------------------------------------------------------------------------------------------------------------------------------------------------------------------------------------------------------------------------------------------------------------------------------------------------------------------------------------------------------------------------------------------------------------------------------------------------------------------------------------------------------------------------------------------------------------------------------------------------------------------------------------------------------------------------------------------------------------------------------------------------------------------------------------------------------------------------------------------------------------------------------------------------------------------------------------------------------------------|------------|-----------------------------------------|------------|------------------------------|
| S1:E1  | The Man Trap                                                                                                                                                                                                                                                                                                                                                                                                                                                                                                                                                                                                                                                                                                                                                                                                                                                                                                                                                                                                                                                                                                                                                                                                                                                                                 |            | Das Letzte seiner Art                   | 1966-09-08 | ► Handlung                   |
| S1:E2  | Charlie X                                                                                                                                                                                                                                                                                                                                                                                                                                                                                                                                                                                                                                                                                                                                                                                                                                                                                                                                                                                                                                                                                                                                                                                                                                                                                    |            | Der Fall Charlie                        | 1966-09-15 | ► Handlung                   |
| S1:E3  | Where No Man Has G                                                                                                                                                                                                                                                                                                                                                                                                                                                                                                                                                                                                                                                                                                                                                                                                                                                                                                                                                                                                                                                                                                                                                                                                                                                                           | one Before | Die Spitze des Eisberges                | 1966-09-22 | ▼ Handlung                   |
|        | Auf einen Notruf reagierend, nimmt die Enterprise eine vor 200 Jahren von dem<br>Raumschiff Valiant ausgesetzte Unfallboje an Bord. Deren Untersuchung ergibt,<br>dass die Valiant, bevor sie die Selbstzerstörungssequenz auslöste, im Schiffscom-<br>puter nach Informationen über außersinnliche Wahrnehmung suchte. Die Enter-<br>prise durchfliegt – ebenso wie einst die Valiant – eine seltsame Raumbarriere, wo-<br>durch neun Crewmitglieder sterben und Enterprise-Navigator Gary Mitchell über-<br>natürliche Kräfte entwickelt, die ständig stärker werden. Dadurch und durch<br>Spocks Erkenntnis, dass Ähnliches auch auf der Valiant geschah und dies letztlich<br>zu ihrer Zerstörung führte, stellt Mitchell eine zunehmende Gefahr für die Enter-<br>prise dar. Kirk fasst deshalb den Entschluss, ihn auf einem verlassenen Planeten<br>zwangsweise auszusetzen. Als das Außenteam Mitchell dort zurücklassen will,<br>überwältigt er es. Dr. Elizabeth Dehner, die offenbar auch beim Durchflug der Bar-<br>riere beeinflusst worden war, hat nun ähnliche Kräfte wie Mitchell. Dieser spielt<br>sich zu einem gottgleichen Wesen auf. Dehner widersteht dessen Einfluss und<br>hilft Kirk dabei, Mitchell zu überwältigen. Dabei kommen Mitchell und Dehner zu<br>Tode. |            |                                         |            |                              |
| S1:E4  | The Naked Time                                                                                                                                                                                                                                                                                                                                                                                                                                                                                                                                                                                                                                                                                                                                                                                                                                                                                                                                                                                                                                                                                                                                                                                                                                                                               |            | Implosion in der Spirale                | 1966-09-29 | ► Handlung                   |
| S1:E5  | The Enemy Within                                                                                                                                                                                                                                                                                                                                                                                                                                                                                                                                                                                                                                                                                                                                                                                                                                                                                                                                                                                                                                                                                                                                                                                                                                                                             |            | Kirk : 2 = ?                            | 1966-10-06 | <ul> <li>Handlung</li> </ul> |
| S1:E6  | Mudd's Women                                                                                                                                                                                                                                                                                                                                                                                                                                                                                                                                                                                                                                                                                                                                                                                                                                                                                                                                                                                                                                                                                                                                                                                                                                                                                 |            | Die Frauen des Mr. Mudd                 | 1966-10-13 | <ul> <li>Handlung</li> </ul> |
| S1:E7  | What Are Little Girls N                                                                                                                                                                                                                                                                                                                                                                                                                                                                                                                                                                                                                                                                                                                                                                                                                                                                                                                                                                                                                                                                                                                                                                                                                                                                      | ∕lade Of?  | Der alte Traum                          | 1966-10-20 | <ul> <li>Handlung</li> </ul> |
| S1:E8  | Miri                                                                                                                                                                                                                                                                                                                                                                                                                                                                                                                                                                                                                                                                                                                                                                                                                                                                                                                                                                                                                                                                                                                                                                                                                                                                                         |            | Miri, ein Kleinling                     | 1966-10-27 | ► Handlung                   |
| S1:E9  | Dagger Of The Mind                                                                                                                                                                                                                                                                                                                                                                                                                                                                                                                                                                                                                                                                                                                                                                                                                                                                                                                                                                                                                                                                                                                                                                                                                                                                           |            | Der Zentralnervensystem-<br>manipulator | 1966-11-03 | ► Handlung                   |
| S1:E10 | The Corbomite Maneu                                                                                                                                                                                                                                                                                                                                                                                                                                                                                                                                                                                                                                                                                                                                                                                                                                                                                                                                                                                                                                                                                                                                                                                                                                                                          | lver       | Pokerspiele                             | 1966-11-10 | ► Handlung                   |
| S1:E11 | The Menagerie – Part                                                                                                                                                                                                                                                                                                                                                                                                                                                                                                                                                                                                                                                                                                                                                                                                                                                                                                                                                                                                                                                                                                                                                                                                                                                                         | I          | Talos IV – Tabu – Teil 1                | 1966-11-17 | <ul> <li>Handlung</li> </ul> |

### **Star Trek: The Original Series**

Where No Man Has Gone Before Die Spitze des Eisberges 1966-09-22

Auf einen Notruf reagierend, nimmt die Enterprise eine vor 200 Jahren von dem Raumschiff Valiant ausgesetzte Unfallboje an Bord. Deren Untersuchung ergibt, dass die Valiant, bevor sie die Selbstzerstörungssequenz auslöste, im Schiffscomputer nach Informationen über außersinnliche Wahrnehmung suchte. Die Enterprise durchfliegt – ebenso wie einst die Valiant – eine seltsame Raumbarriere, wodurch neun Crewmitglieder sterben und Enterprise-Navigator Gary Mitchell übernatürliche Kräfte entwickelt, die ständig stärker werden. Dadurch und durch Spocks Erkenntnis, dass Ähnliches auch auf der Valiant geschah und dies letztlich zu ihrer Zerstörung führte, stellt Mitchell eine zunehmende Gefahr für die Enterprise dar. Kirk fasst deshalb den Entschluss, ihn auf einem verlassenen Planeten zwangsweise auszusetzen. Als das Außenteam Mitchell dort zurücklassen will, überwältigt er es. Dr. Elizabeth Dehner, die offenbar auch beim Durchflug der Barriere beeinflusst worden war, hat nun ähnliche Kräfte wie Mitchell. Dieser spielt sich zu einem gottgleichen Wesen auf. Dehner widersteht dessen Einfluss und hilft Kirk dabei, Mitchell zu überwältigen. Dabei kommen Mitchell und Dehner zu Tode.

**Star Trek: The Original Series** 

S1:E3

#### Where No Man Has Gone Before Die Spitze des Eisberges

V

1966-09-22 ▼ Handlung

Settings

Auf einen Notruf reagierend, nimmt die Enterprise eine vor 200 Jahren von dem Raumschiff Valiant ausgesetzte Unfallboje an Bord. Deren Untersuchung ergibt, dass die Valiant, bevor sie die Selbstzerstörungssequenz auslöste, im Schiffscomputer nach Informationen über außersinnliche Wahrnehmung suchte. Die Enterprise durchfliegt – ebenso wie einst die Valiant – eine seltsame Raumbarriere, wodurch neun Crewmitglieder sterben und Enterprise-Navigator Gary Mitchell übernatürliche Kräfte entwickelt, die ständig stärker werden. Dadurch und durch Spocks Erkenntnis, dass Ähnliches auch auf der Valiant geschah und dies letztlich zu ihrer Zerstörung führte, stellt Mitchell eine zunehmende Gefahr für die Enterprise dar. Kirk fasst deshalb den Entschluss, ihn auf einem verlassenen Planeten zwangsweise auszusetzen. Als das Außenteam Mitchell dort zurücklassen will, überwältigt er es. Dr. Elizabeth Dehner, die offenbar auch beim Durchflug der Barriere beeinflusst worden war, hat nun ähnliche Kräfte wie Mitchell. Dieser spielt sich zu einem gottgleichen Wesen auf. Dehner widersteht dessen Einfluss und hilft Kirk dabei, Mitchell zu überwältigen. Dabei kommen Mitchell und Dehner zu Tode.