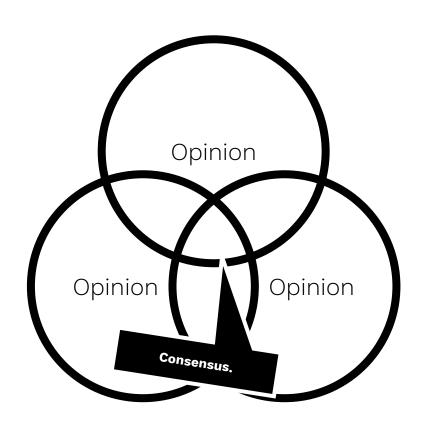

## **Empathize with Stakeholders**

What do they want?

Consensus vs.
Alignment

Consensus vs.
Alignment

Pick something which has no value to the company currently... and choose that to do a rapid kind of workshops.