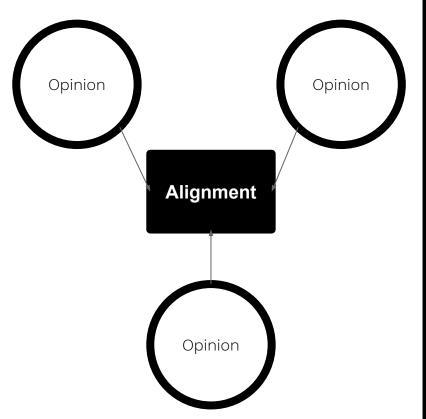

## **Empathize with Stakeholders**

What do they want?

Consensus vs.
Alignment

Consensus vs.
Alignment

Pick something which has no value to the company currently... and choose that to do a rapid kind of workshops.