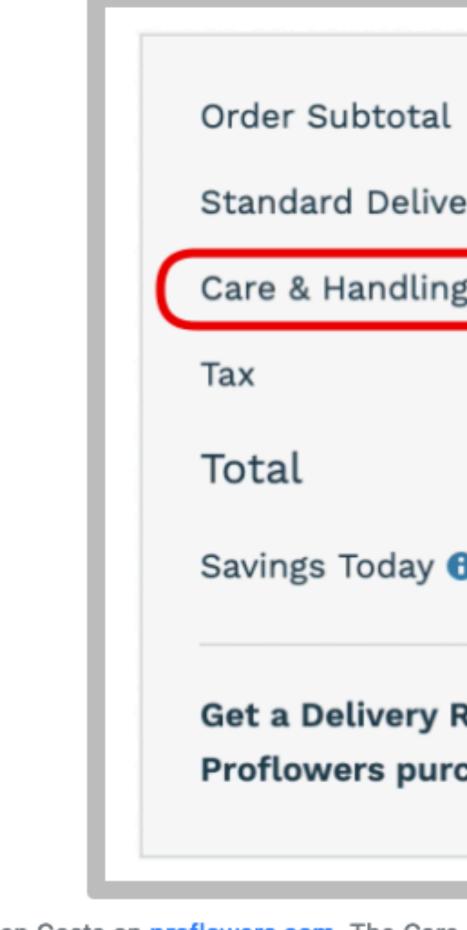

## Hidden Costs

Todd Libby - 22 June, 2023

|                            | \$50.98                   |  |
|----------------------------|---------------------------|--|
| ery                        | \$14.99                   |  |
| g                          | \$2.99                    |  |
|                            | \$4.56                    |  |
|                            | \$73.52                   |  |
| 0                          | \$9.00                    |  |
| Rebate up t<br>chase! Lear | o \$15 for your<br>n More |  |
|                            | (\$2.20)                  |  |

Hidden Costs on proflowers.com. The Care & Handling charge (\$2.99) is disclosed on the last step.