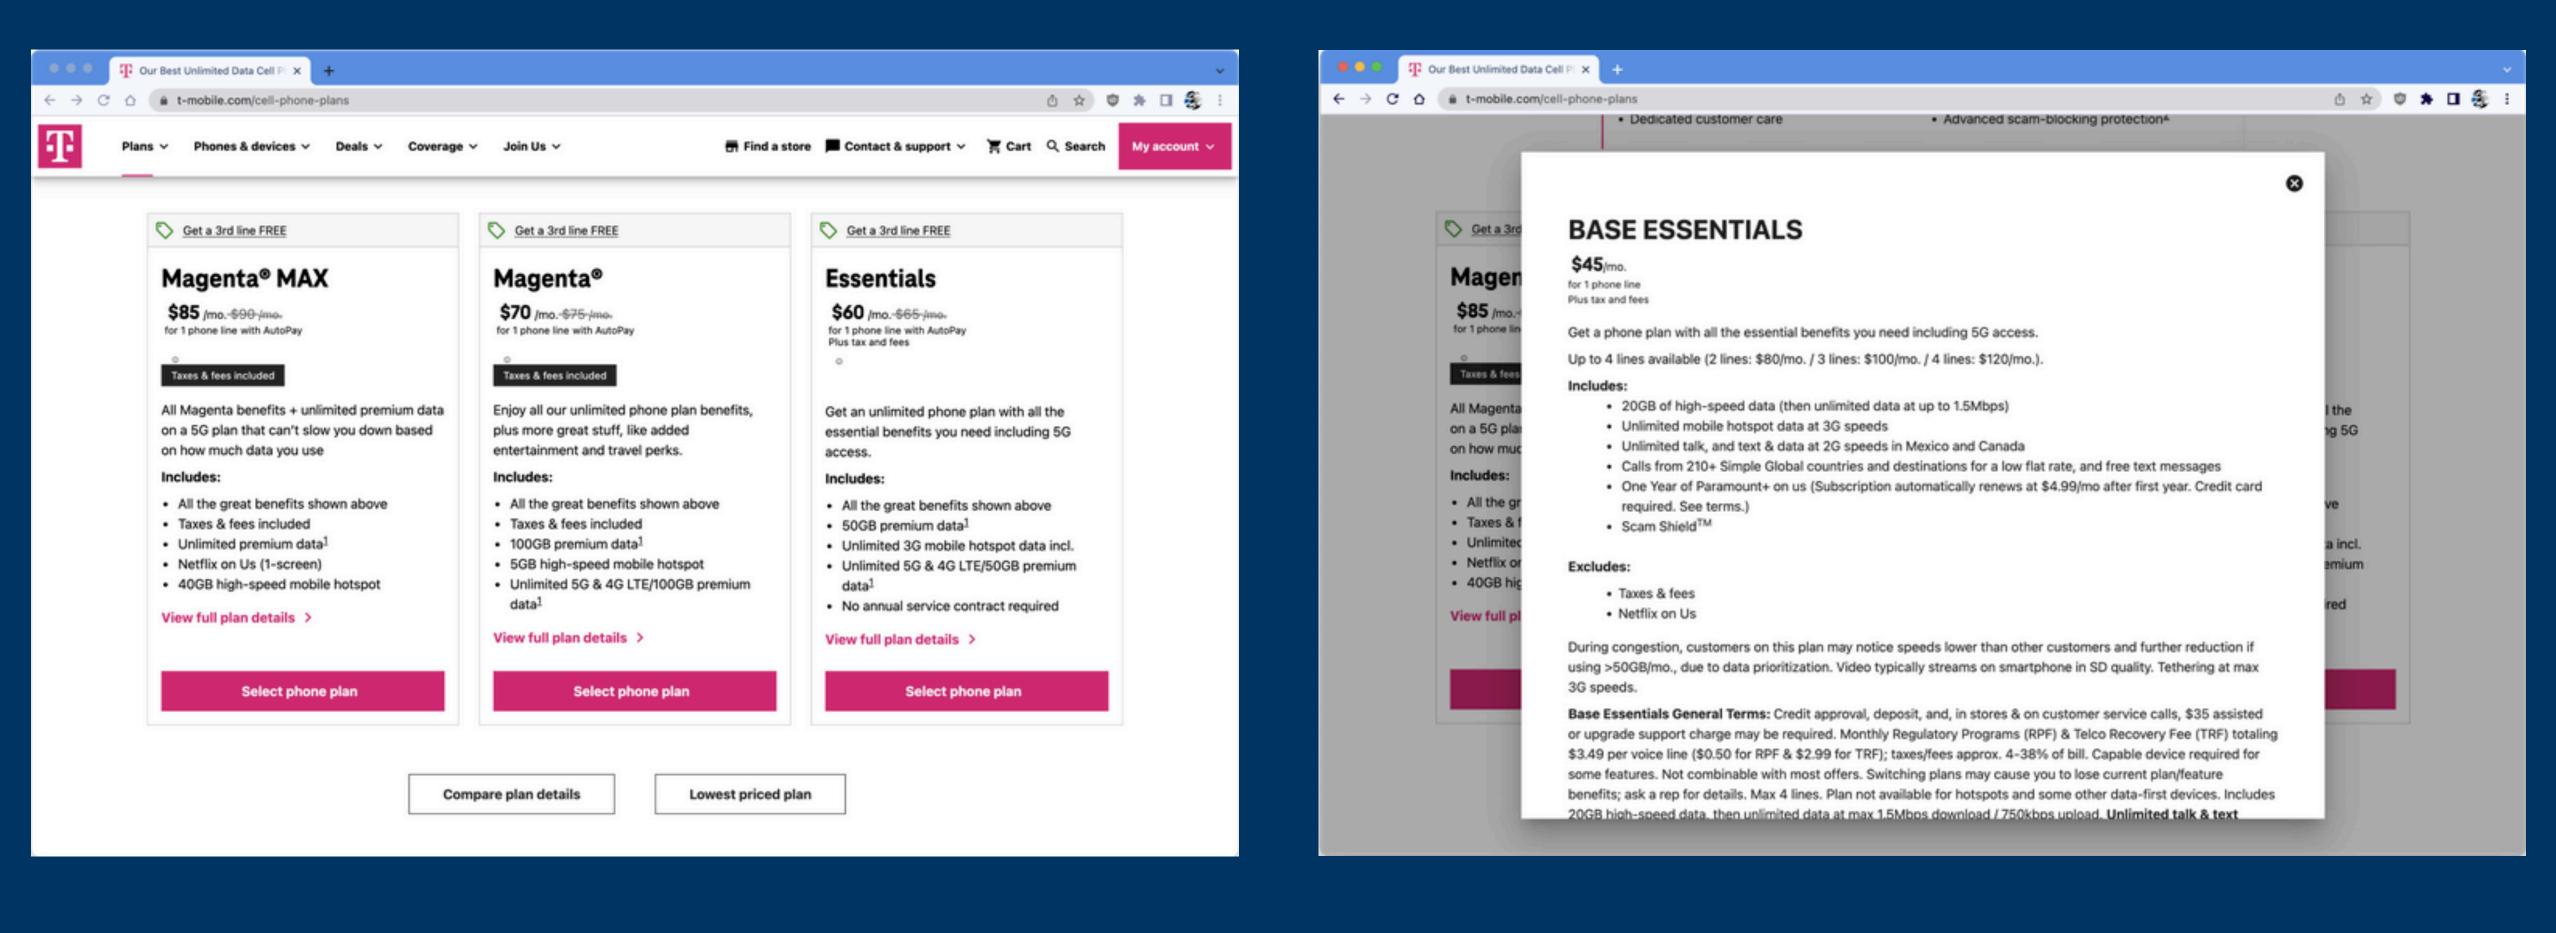

## **Trick Questions**

| Title :          | Mr. 🗘        |  |
|------------------|--------------|--|
| First name * :   | First name   |  |
| Last name * :    | Last name    |  |
| Email * :        | Email        |  |
| Phone number * : | Phone number |  |
|                  |              |  |