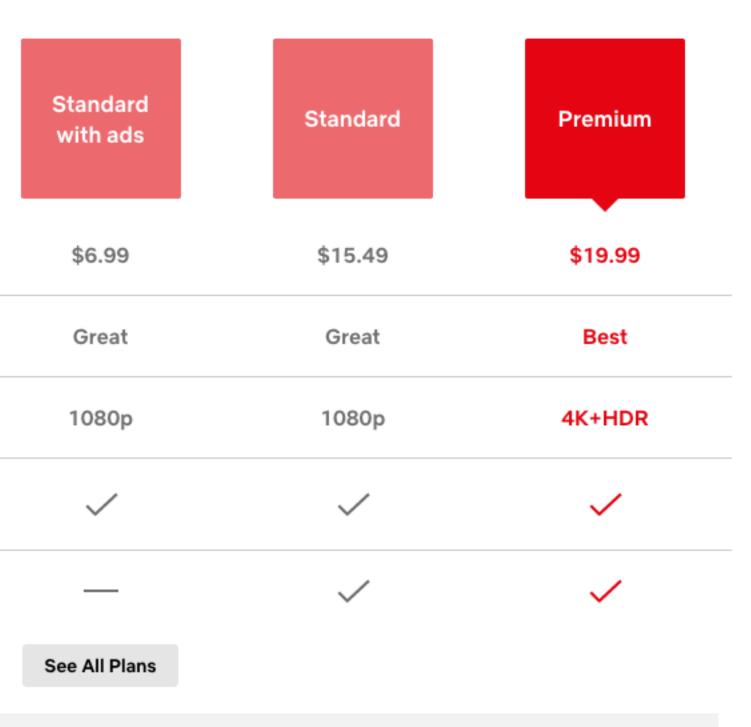

#### Choose the plan that's right for you

✓ Watch all you want.

Recommendations just for you.

Change or cancel your plan anytime.

|                                                     | Standard<br>with ads | Basic        | Standard     | Premium |
|-----------------------------------------------------|----------------------|--------------|--------------|---------|
| Monthly price                                       | \$6.99               | \$9.99       | \$15.49      | \$19.99 |
| Video quality                                       | Great                | Good         | Great        | Best    |
| Resolution                                          | 1080p                | 720p         | 1080p        | 4K+HDR  |
| Watch on your TV, computer, mobile phone and tablet | $\checkmark$         | $\checkmark$ | $\checkmark$ | ~       |
| Downloads                                           |                      | $\checkmark$ | $\checkmark$ | ~       |