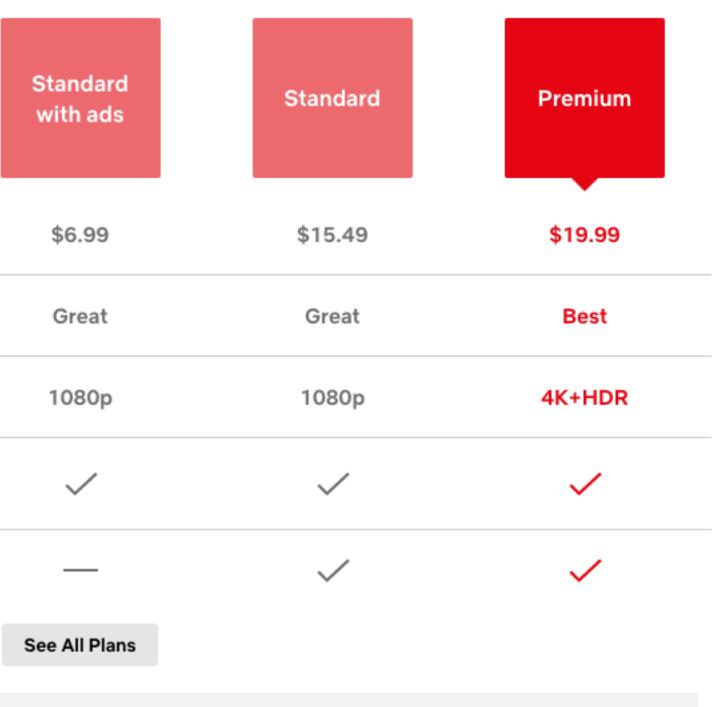

#### Choose the plan that's right for you

✓ Watch all you want.

Recommendations just for you.

Change or cancel your plan anytime.

Monthly price Video quality Resolution Watch on your TV, computer, mobile phone and tablet

Downloads

÷

The vast majority of our TV shows and movies are available on an ad-supported plan, but a small number aren't due to licensing restrictions. Learn more about an ad-supported plan.

If you select an ad-supported plan, you will be required to provide your date of birth for ads personalization and other purposes consistent with the Netflix Privacy Statement.