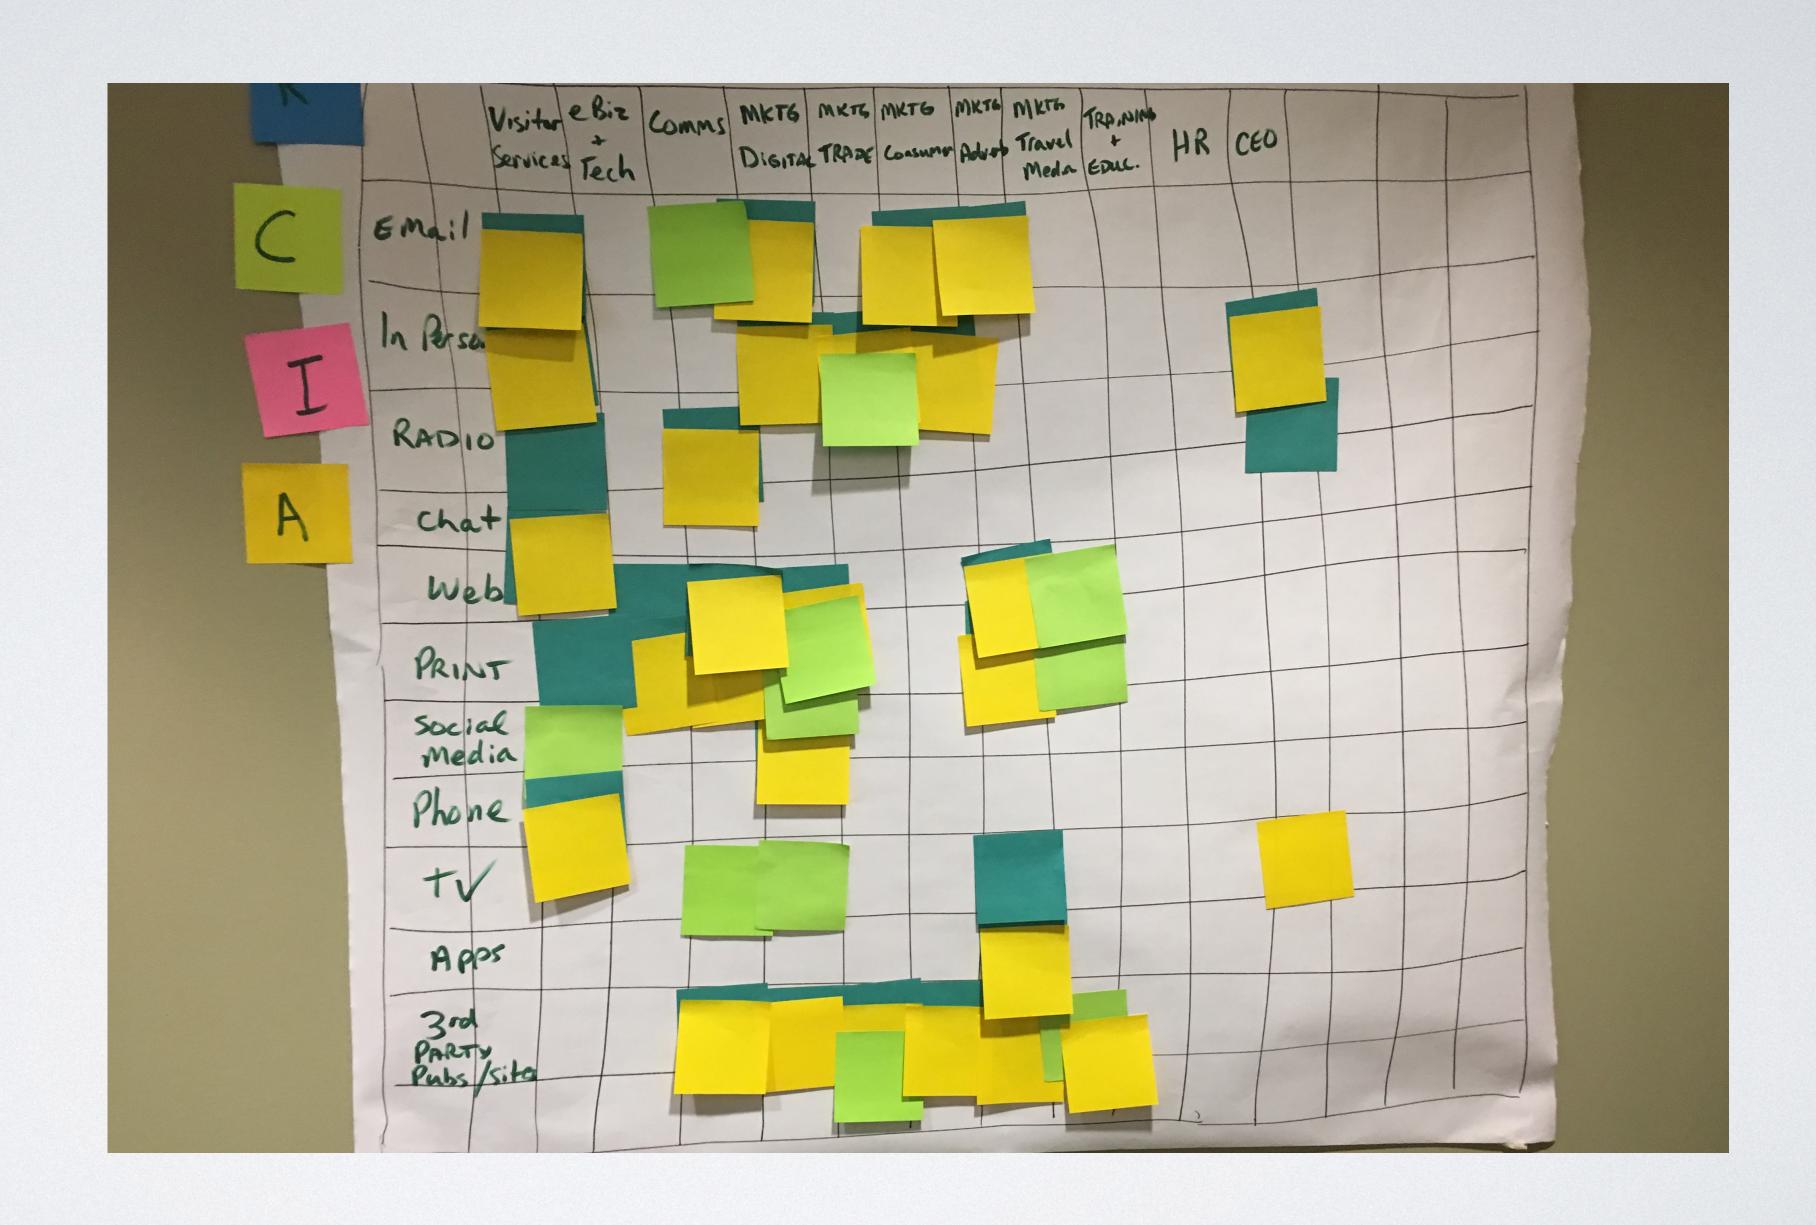

## HOW TO BUILD A RACI CHART

Get people in a room with:

White board

- Markers
- Stickies