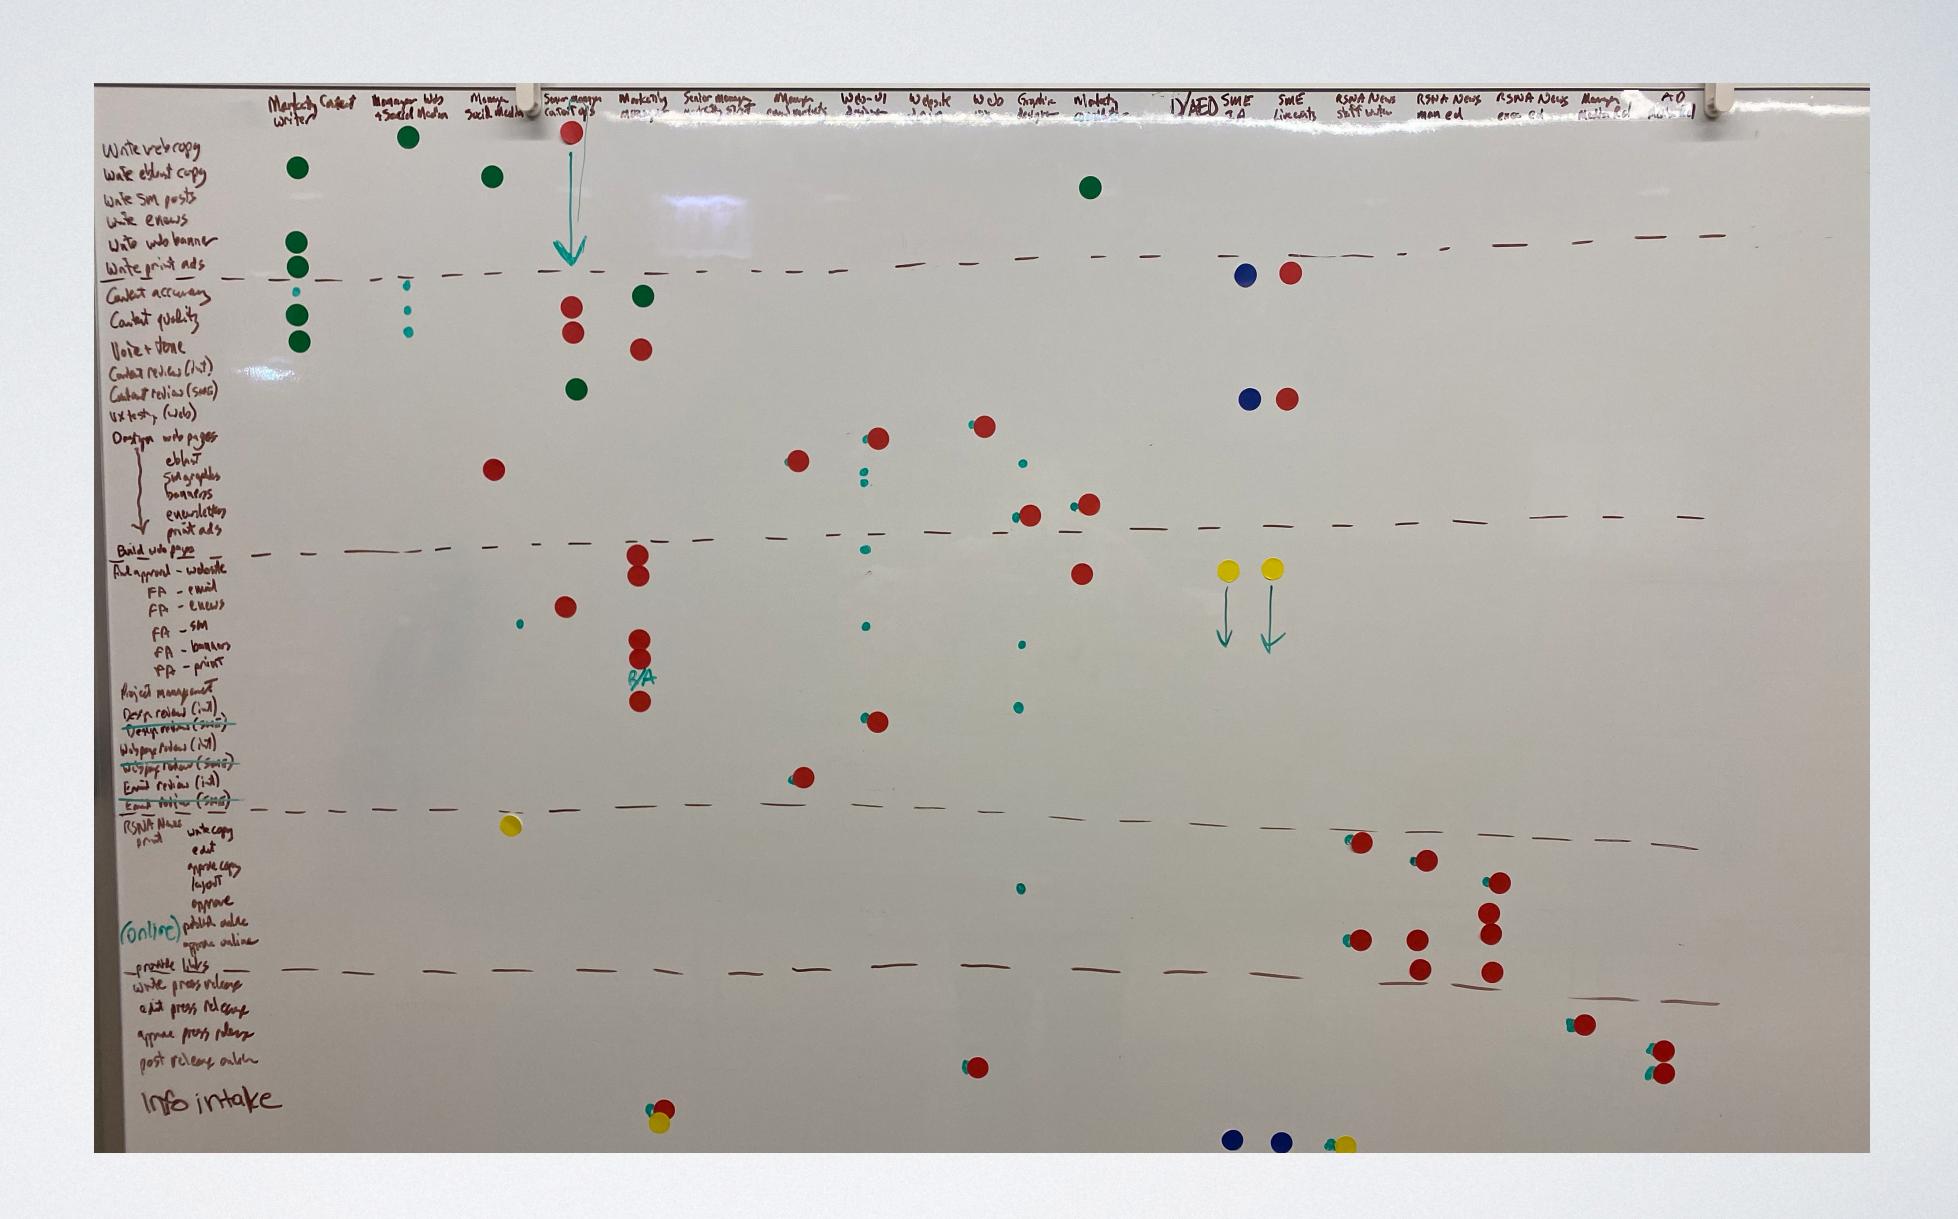

## HOW TO BUILD A RACI CHART

Get people in a room with:

White board

- Markers
- Stickies