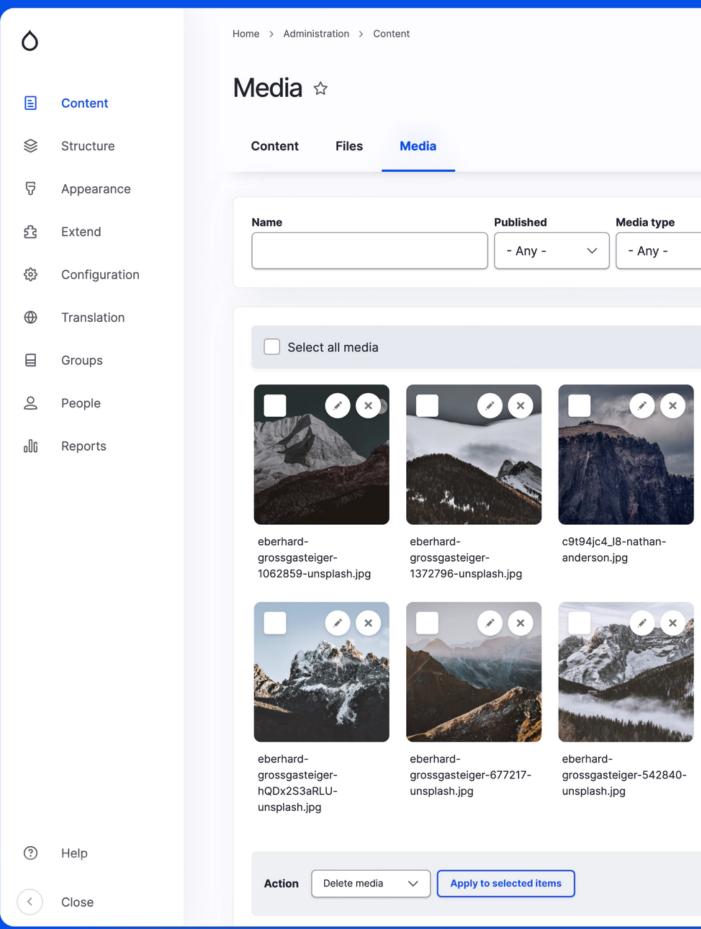

### Media library

in Drupal core

- Reduces dependencies
- Provides it's own widget
- No need for media\_entity\_browser

eberhardgrossgasteiger-QW3-IPRHjxw-unsplash.jpg

oliver-schweizeroEzRG8wEgnwunsplash.jpg

luca-bravo-414628unsplash.jpg

daniel-plan-Zox70eHnSpYunsplash.jpg

daniel-plan-BdsIOw7Z1Z4unsplash.jpg

eberhardgrossgasteiger-488833 unsplash.jpg