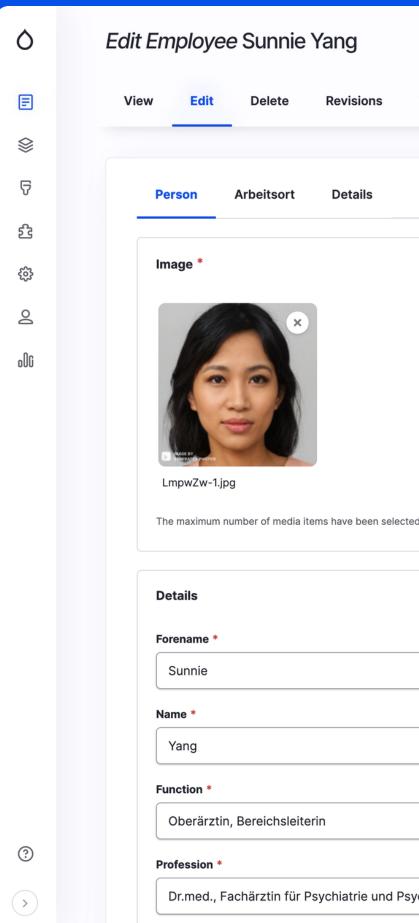

### Field group

dgo.to/field\_group

- Easy yet powerful module
- Group related content
- Guide the content editor
- Clean up the clutter
- Setup in "Manage form display"

|             | Published | Preview           | Save    | Published                                                                                                                            |
|-------------|-----------|-------------------|---------|--------------------------------------------------------------------------------------------------------------------------------------|
| Translate   |           |                   |         | Last saved: 12/04/2020 - 16:<br>Author: pds_vkr                                                                                      |
|             |           |                   |         | Create new revision                                                                                                                  |
|             |           |                   |         | Revision log message                                                                                                                 |
|             |           | Show media item v | weights | Briefly describe the changes you hav                                                                                                 |
|             |           |                   |         | Delete                                                                                                                               |
|             |           |                   |         | > Menu settings                                                                                                                      |
|             |           |                   |         | > URL redirects                                                                                                                      |
|             |           |                   |         | ∨ URL alias                                                                                                                          |
| •           |           |                   |         | Generate automatic URL a<br>Uncheck this to create a custom alias<br>Configure URL alias patterns.                                   |
|             |           |                   |         | URL alias                                                                                                                            |
|             |           |                   |         | /mitarbeitende/sunnie-yang<br>Specify an alternative path by which<br>be accessed. For example, type "/abo<br>writing an about page. |
|             | )         |                   |         | > Authoring information                                                                                                              |
|             | )         |                   |         | > Promotion options                                                                                                                  |
|             | J         |                   |         |                                                                                                                                      |
| chotherapie |           |                   |         |                                                                                                                                      |
|             |           |                   |         |                                                                                                                                      |