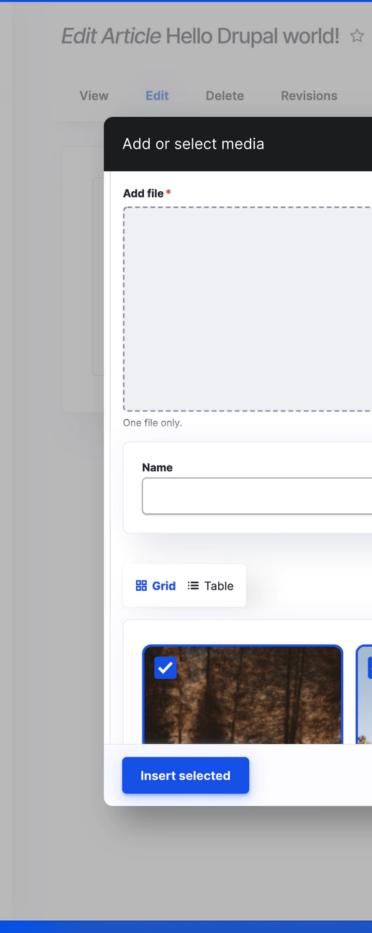

### Media library

in Drupal core

- Reduces dependencies
- Provides it's own widget
- No need for media\_entity\_browser

eberhardgrossgasteiger-QW3-IPRHjxw-unsplash.jpg

oliver-schweizeroEzRG8wEgnwunsplash.jpg

luca-bravo-414628unsplash.jpg

daniel-plan-Zox70eHnSpYunsplash.jpg

daniel-plan-BdsIOw7Z1Z4unsplash.jpg

eberhardgrossgasteiger-488833 unsplash.jpg