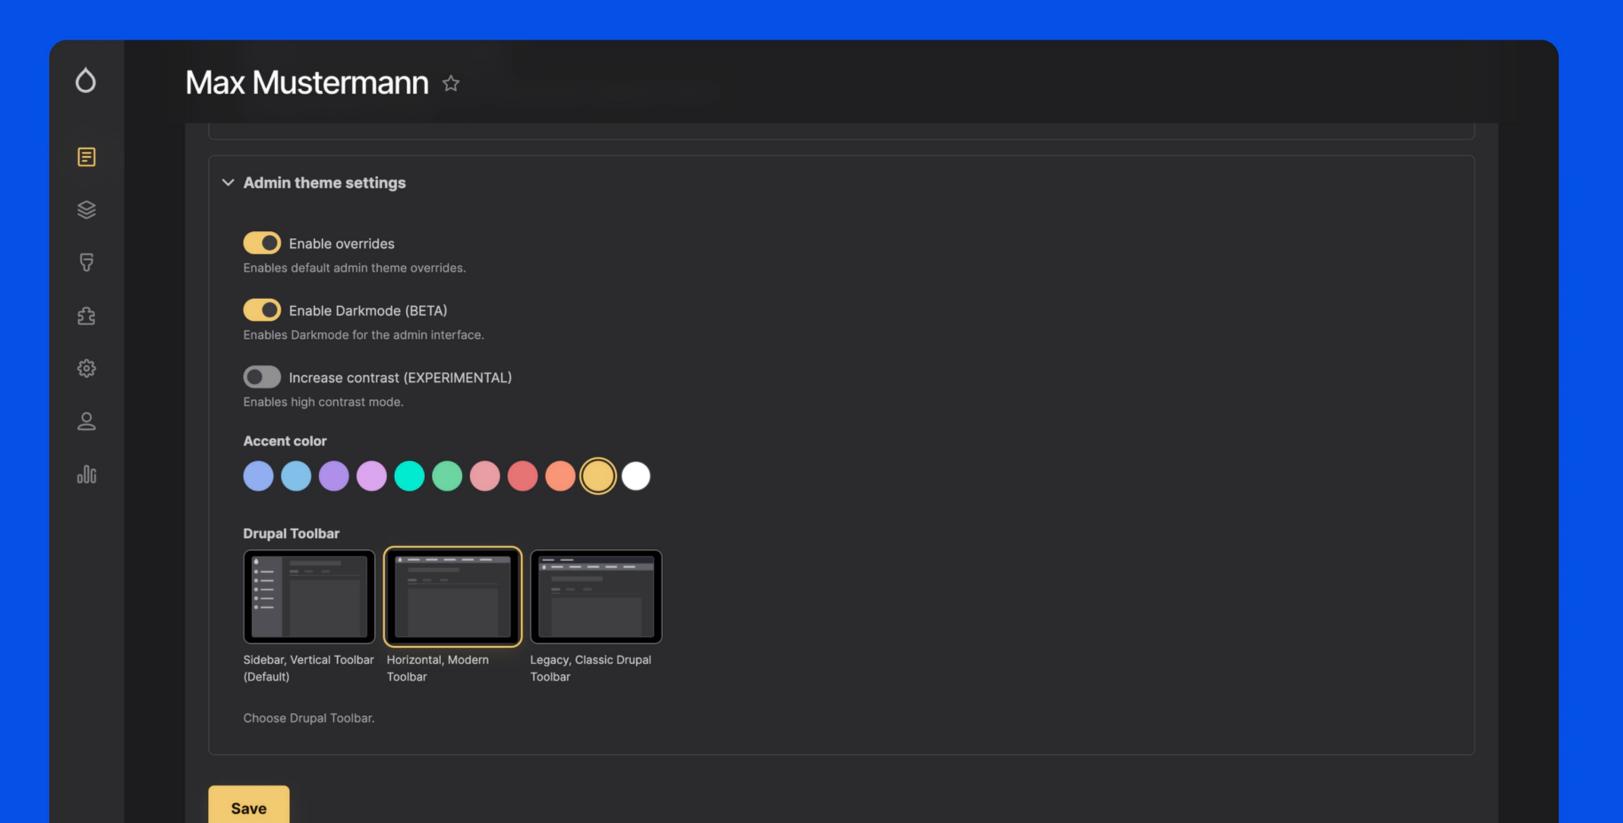

# Gin Admin Theme a customizable experience

### Gin settings a lot of customization of

| 0                       |               | Home > Administration > Appearance > Appearance settings $\leftarrow$ Home $\overleftrightarrow$ Shortcuts Q Go to $\ll$ Devel 💇                |
|-------------------------|---------------|-------------------------------------------------------------------------------------------------------------------------------------------------|
| =                       | Content       | Gin ☆                                                                                                                                           |
| $\langle\rangle\rangle$ | Structure     | List Update Settings                                                                                                                            |
| A                       | Appearance    | Global settings Seven Claro Gin Frontend 1.0.0                                                                                                  |
| 鉿                       | Extend        | These options control the display settings for the <i>Gin</i> theme. When your site is displayed using this theme, these settings will be used. |
| ŝ                       | Configuration |                                                                                                                                                 |
| $\oplus$                | Translation   | ✓ Settings                                                                                                                                      |
|                         | Groups        | Enable Darkmode (BETA)                                                                                                                          |
| 0                       | People        | Enables Darkmode for the admin interface.                                                                                                       |
| 000                     | Reports       | Accent color                                                                                                                                    |
|                         |               | Focus color (BETA)                                                                                                                              |
|                         |               | Gin Focus color (Default) $$                                                                                                                    |
|                         |               | Increase contrast (EXPERIMENTAL)<br>Enables high contrast mode.                                                                                 |
|                         |               |                                                                                                                                                 |

### Darkmode

### welcome to the dark side

| ٥   |               | Home > Administration > Appearance > Appearance settings $\leftarrow$ Home $$ Shortcuts $	extsf{Q}$ Go to $$ Devel $$                           |
|-----|---------------|-------------------------------------------------------------------------------------------------------------------------------------------------|
| E   | Content       | Gin ☆                                                                                                                                           |
| ♦   | Structure     | List Update Settings                                                                                                                            |
| 4   | Appearance    | Global settings Seven Claro Gin Frontend 1.0.0                                                                                                  |
| പ്പ | Extend        | These options control the display settings for the <i>Gin</i> theme. When your site is displayed using this theme, these settings will be used. |
| ŝ   | Configuration |                                                                                                                                                 |
| ۲   | Translation   | ✓ Settings                                                                                                                                      |
| ⊟   | Groups        | Enable Darkmode (BETA)                                                                                                                          |
| Jo  | People        | Enables Darkmode for the admin interface.                                                                                                       |
| 000 | Reports       |                                                                                                                                                 |
|     |               | Focus color (BETA)                                                                                                                              |
|     |               | Gin Focus color (Default) 🗸                                                                                                                     |
|     |               | Enables high contrast mode.                                                                                                                     |
|     |               |                                                                                                                                                 |

### **User settings** Users can customize their Drupal experience