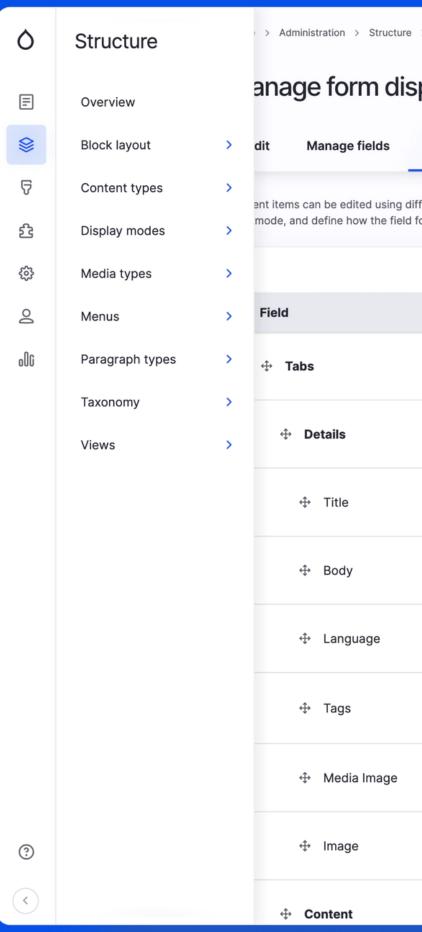

# Modules

### Admin toolbar

dgo.to/admin\_toolbar

- Provides submenus
- Eases navigating through the UI
- Possibility to add custom entries
- "Admin Toolbar Extra Tools" submodule

| > Conte | nt types > Article                                                                       |               | ← Home                                                                              | ☆ Shortcuts        | Q Go to | र्द्ध Devel | () a  |
|---------|------------------------------------------------------------------------------------------|---------------|-------------------------------------------------------------------------------------|--------------------|---------|-------------|-------|
| play    |                                                                                          |               |                                                                                     |                    |         | + Add field | d gro |
| Manag   | ge form display Manage display                                                           | Devel         |                                                                                     |                    |         |             |       |
|         | rm modes. Here, you can define which fields are<br>gets are displayed in each form mode. | shown and hie | dden when <i>Article</i> cor                                                        | ntent is edited in | each    |             |       |
|         |                                                                                          |               |                                                                                     |                    |         | Show row w  | /eigh |
|         | Widget                                                                                   |               |                                                                                     |                    |         |             |       |
|         | Tabs                                                                                     | ~             | Direction: horizontal                                                               |                    |         | delete      | \$    |
|         | Тар                                                                                      | ~             | Tab: closed                                                                         |                    |         | delete      | ¢     |
|         | Textfield                                                                                | ~             | Textfield size: 60                                                                  |                    |         |             | \$    |
|         | Text area with a summary                                                                 | ~             | Number of rows: 9<br>Number of summary r                                            | ows: 3             |         |             | ¢     |
|         | Language select                                                                          | ~             |                                                                                     |                    |         |             | ≎     |
|         | Autocomplete (Tags style)                                                                | ~             | Autocomplete matchir<br>Autocomplete sugges<br>Textfield size: 60<br>No placeholder |                    |         |             | ≎     |
|         | Media library                                                                            | ~             |                                                                                     |                    |         |             | ¢     |
|         | Image                                                                                    | ~             | Preview image style: 1<br>Progress indicator: thr                                   |                    | 00)     |             | \$    |
|         | Тар                                                                                      | ~             | Tab: open                                                                           |                    |         | delete      | ¢     |
|         |                                                                                          |               |                                                                                     |                    |         | Ditch       |       |