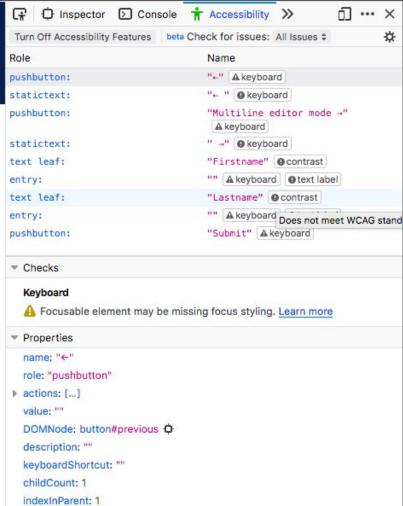

#### How

- → DevTools Audits
- → Color Contrast
- → Patterns & Colors
- → Typography
- → Animations
- → <u>Semantic</u> elements in order/a11y tree/ Page structure/ Menu nav & list
- → Alt input links, images, etc

Detect common accessibility problems.

Detect common accessibility problems.

Detect common accessibility problems.