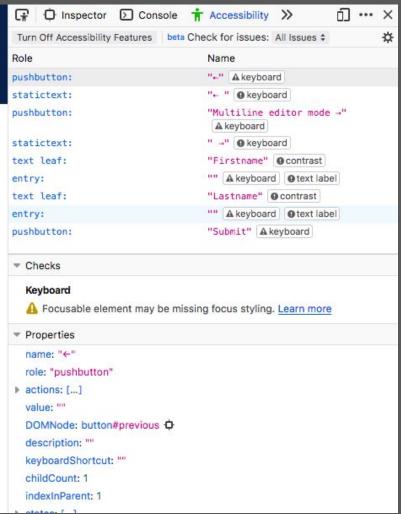

#### How

- → DevTools Audits
- → Color Contrast
- → Patterns & Colors
- → Typography
- → Animations
- → <u>Semantic</u> elements in order/a11y tree/ Page structure/ Menu nav & list
- → Alt input links, images, etc

Detect common accessibility problems.

Detect common accessibility problems.

Detect common accessibility problems.