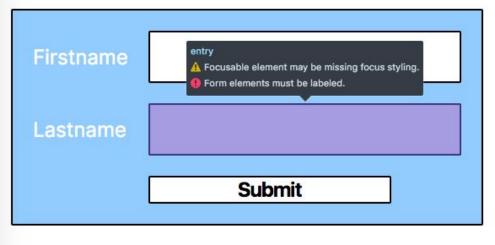

#### How

- → DevTools Audits
- → Color Contrast
- → Patterns & Colors
- → Typography
- → Animations
- → <u>Semantic</u> elements in order/a11y tree/ Page structure/ Menu nav & list
- → Alt input links, images, etc

Detect common accessibility problems.

Detect common accessibility problems.

Detect common accessibility problems.