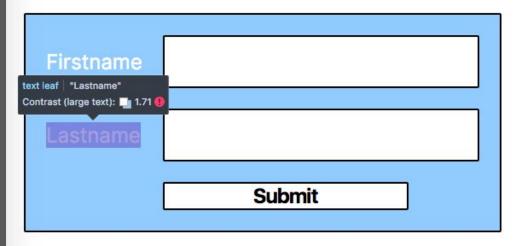

#### How

- → DevTools Audits
- → Color Contrast
- → Patterns & Colors
- → Typography
- → Animations
- → <u>Semantic</u> elements in order/a11y tree/ Page structure/ Menu nav & list
- → Alt input links, images, etc

Detect common accessibility problems.

Detect common accessibility problems.

Detect common accessibility problems.