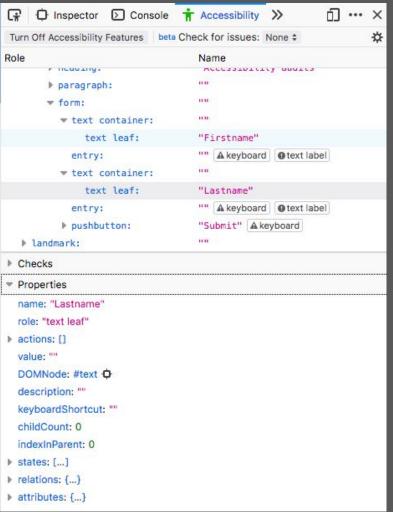

#### How

- → DevTools Audits
- → Color Contrast
- → Patterns & Colors
- → Typography
- → Animations
- → <u>Semantic</u> elements in order/a11y tree/ Page structure/ Menu nav & list
- → Alt input links, images, etc

Detect common accessibility problems.

Detect common accessibility problems.

Detect common accessibility problems.