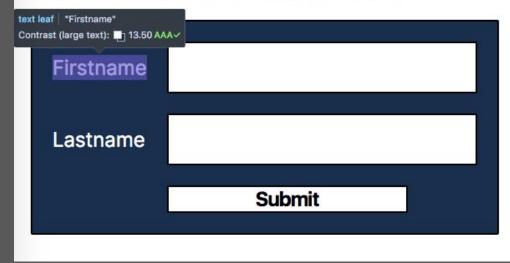

#### How

- → DevTools Audits
- → Color Contrast
- → Patterns & Colors
- → Typography
- → Animations
- → <u>Semantic</u> elements in order/a11y tree/ Page structure/ Menu nav & list
- → Alt input links, images, etc

Detect common accessibility problems.

Detect common accessibility problems.

Detect common accessibility problems.