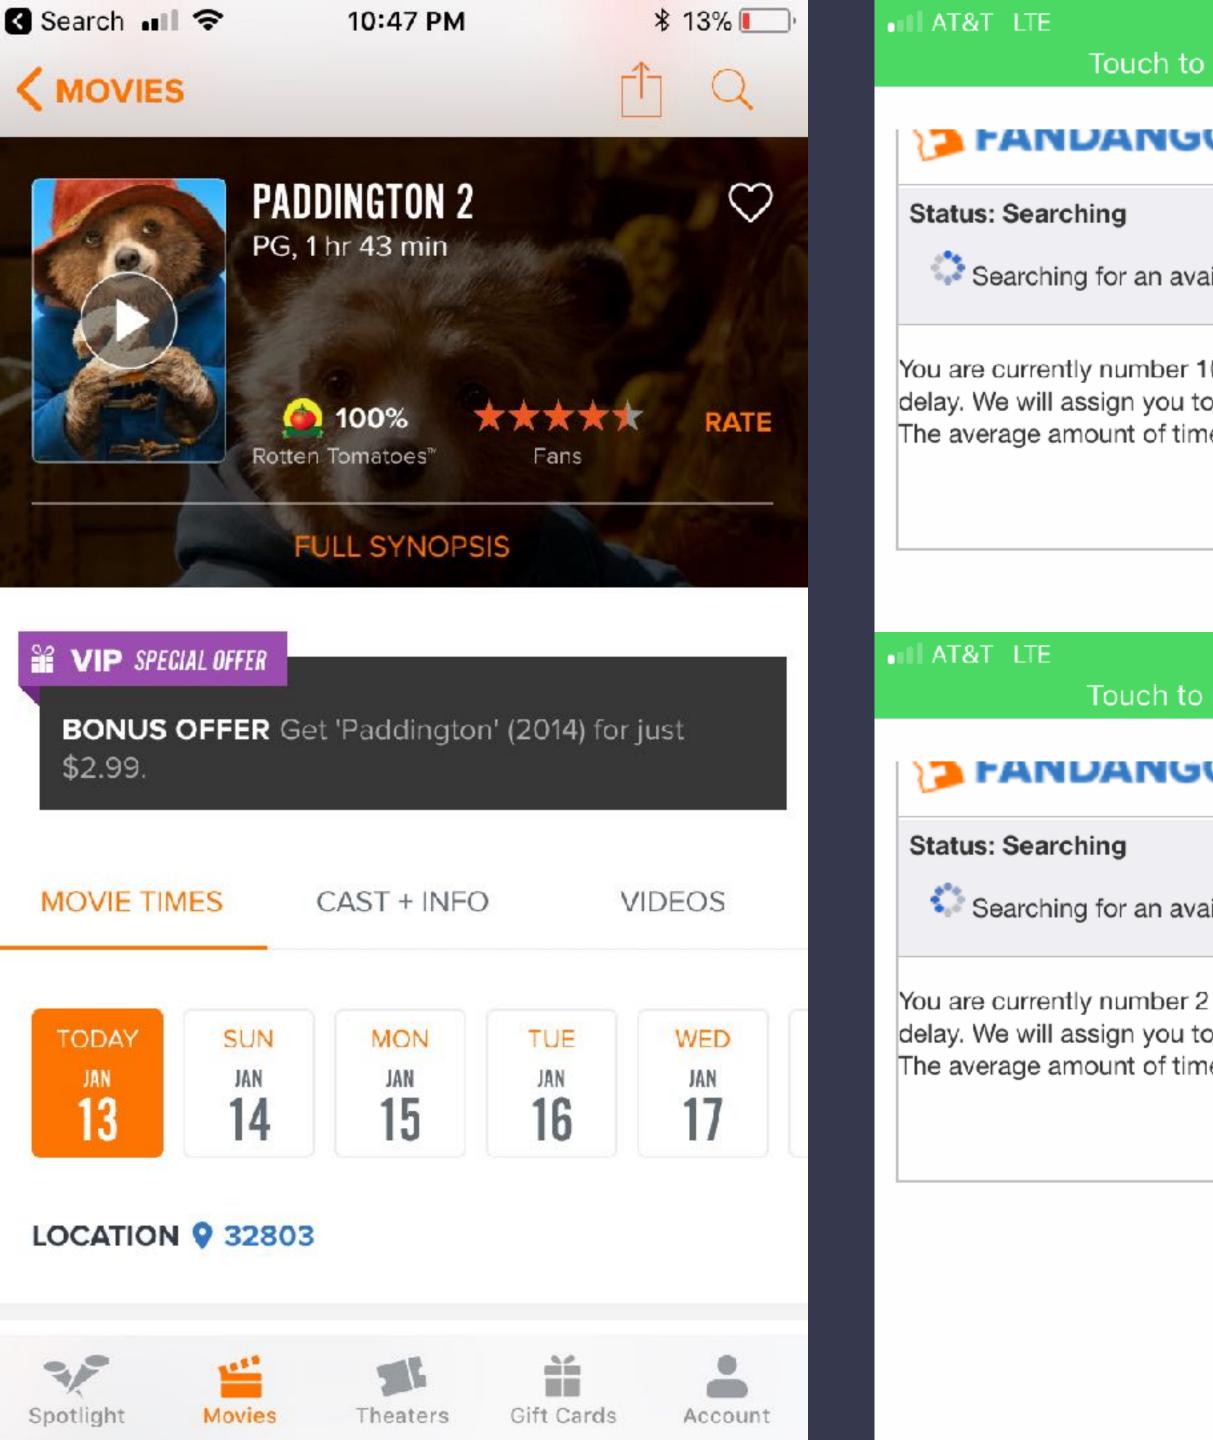

Cultivate Empathy Spend time with your users • Use your own product • Shadow or help support Intentionally degrade your 0 own testing experience

•

| 5:21 PM       ✓ * 34% □         Touch to return to call 22:35                                                                                                                                           | • AT&T_LTE 5:41 PM 1<br>Touch to return to call 41:55                                                                                                                                                                                                                                                                                                          |
|---------------------------------------------------------------------------------------------------------------------------------------------------------------------------------------------------------|----------------------------------------------------------------------------------------------------------------------------------------------------------------------------------------------------------------------------------------------------------------------------------------------------------------------------------------------------------------|
| ANGU                                                                                                                                                                                                    | FANDANGO                                                                                                                                                                                                                                                                                                                                                       |
| ing                                                                                                                                                                                                     |                                                                                                                                                                                                                                                                                                                                                                |
| for an available agent                                                                                                                                                                                  | Status: Disconnected                                                                                                                                                                                                                                                                                                                                           |
| y number 10 in the queue. We apologize for the sign you to an agent as soon as one is available. ount of time a customer has to wait is 06:37.<br>Leave 5:37 PM ✓ \$ 26%  Touch to return to call 38:43 | <ul> <li>Aldith: Thank you for contacting Fandango Cull Support. My name is Aldith. How may I assist you</li> <li>Aldith: Are you there Jason?</li> <li>Aldith: If you need anything else, we can be ree Monday-Sunday 6am to 10pm PST. Thank you for Fandango your choice for online movie tickets. Hagreat day!</li> <li>Aldith has disconnected.</li> </ul> |
| JANGU                                                                                                                                                                                                   |                                                                                                                                                                                                                                                                                                                                                                |
| ing                                                                                                                                                                                                     |                                                                                                                                                                                                                                                                                                                                                                |
| for an available agent                                                                                                                                                                                  |                                                                                                                                                                                                                                                                                                                                                                |
| y number 2 in the queue. We apologize for the<br>sign you to an agent as soon as one is available.<br>ount of time a customer has to wait is 11:50.<br>Leave                                            |                                                                                                                                                                                                                                                                                                                                                                |
|                                                                                                                                                                                                         | Done                                                                                                                                                                                                                                                                                                                                                           |