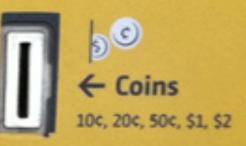

#### Instructions

- 1. Insert parking ticket
- 2. Press RECEIPT button during payment if a receipt/tax invoice is required
- 3. Insert payment: notes, coins or credit cards accepted
- 4. Collect ticket
- 5. Collect change and receipt if requested

If you require assistance, please press the HELP button

#### **Parking Rates**

| Up to   |         | 5 hours            | \$12.00 |  |
|---------|---------|--------------------|---------|--|
| 10 min  | FREE    | 6 hours            | \$13.00 |  |
| 30 min  | \$4.00  | 7 hours            | \$14.00 |  |
| 1 hour  | \$5.60  | 8 hours            | \$15.00 |  |
| 2 hours | \$9.00  | Daily Rate         |         |  |
| 3 hours | \$10.00 | 1 day              | \$36.00 |  |
| 4 hours | \$11.00 | Per day thereafter | \$36.00 |  |
|         |         |                    |         |  |