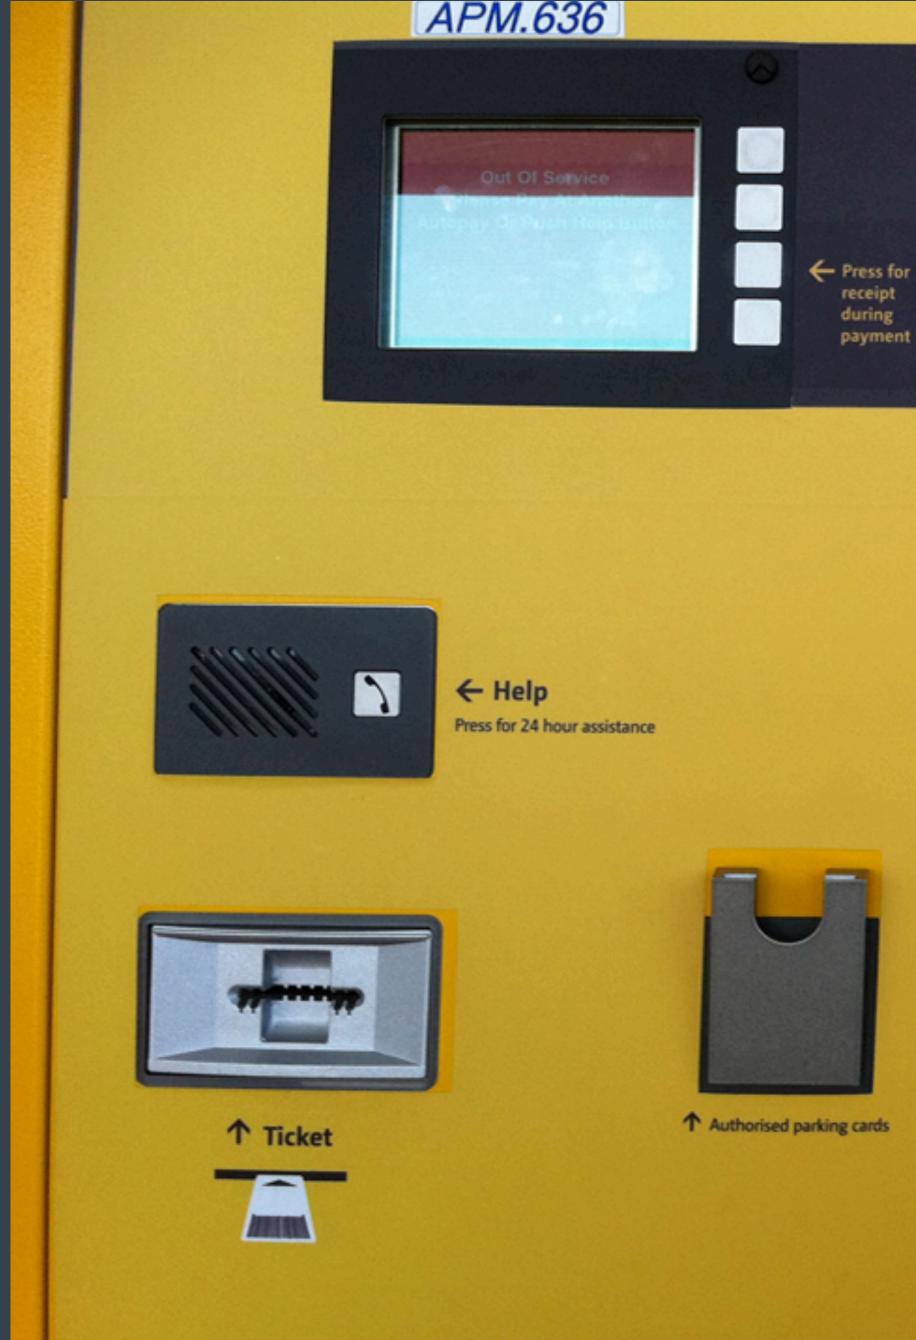

#### Instructions

- 1. Insert parking ticket
- 2. Press RECEIPT button during payment if a receipt/tax invoice is required
- 3. Insert payment: notes, coins or credit cards accepted
- 4. Collect ticket
- 5. Collect change and receipt if requested

If you require assistance, please press the HELP button

#### **Parking Rates**

| Up to   |         | 5 hours            | \$12.00 |  |
|---------|---------|--------------------|---------|--|
| 10 min  | FREE    | 6 hours            | \$13.00 |  |
| 30 min  | \$4.00  | 7 hours            | \$14.00 |  |
| 1 hour  | \$5.60  | 8 hours            | \$15.00 |  |
| 2 hours | \$9.00  | Daily Rate         |         |  |
| 3 hours | \$10.00 | 1 day              | \$36.00 |  |
| 4 hours | \$11.00 | Per day thereafter | \$36.00 |  |
|         |         |                    |         |  |

**↑**Notes