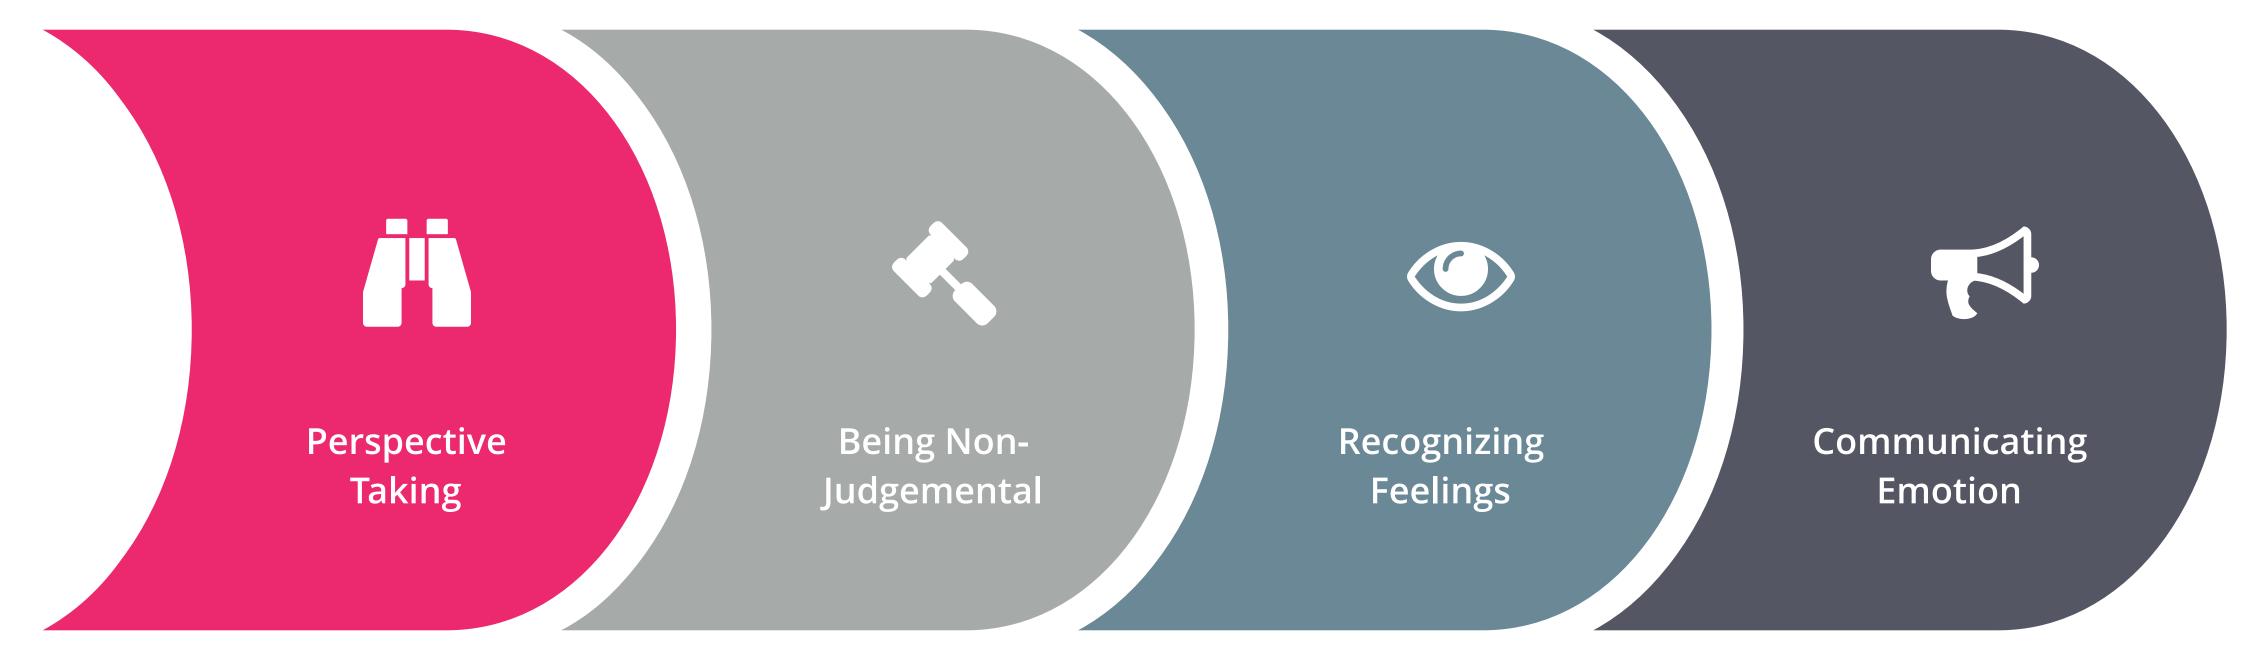

## Theresa Wiseman's 4 Attributes of Empathy

To be able to see the world as others see it. This requires putting our assumptions aside to see the situation through the eyes of the other person. Judging another person's situation discounts the experience and is an attempt to protect ourselves from the pain of the situation Just like the empathy map, we have to listen to not just our users' words, but their emotion, the context, the scenario, to understand their feelings. Empathy isn't just something we observe, it's a conversation. We have to repeat back what we thought we observed to validate our assumptions.