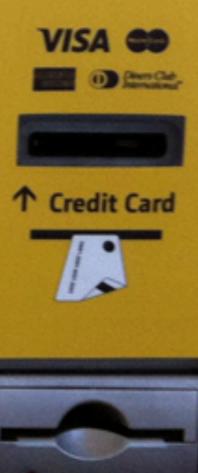

#### Instructions

- 1. Insert parking ticket
- 2. Press RECEIPT button during payment if a receipt/tax invoice is required
- 3. Insert payment: notes, coins or credit cards accepted
- 4. Collect ticket
- 5. Collect change and receipt if requested

If you require assistance, please press the HELP button

#### **Parking Rates**

| Up to   |         | 5 hours            | \$12.00 |  |
|---------|---------|--------------------|---------|--|
| 10 min  | FREE    | 6 hours            | \$13.00 |  |
| 30 min  | \$4.00  | 7 hours            | \$14.00 |  |
| 1 hour  | \$5.60  | 8 hours            | \$15.00 |  |
| 2 hours | \$9.00  | Daily Rate         |         |  |
| 3 hours | \$10.00 | 1 day              | \$36.00 |  |
| 4 hours | \$11.00 | Per day thereafter | \$36.00 |  |
|         |         |                    |         |  |