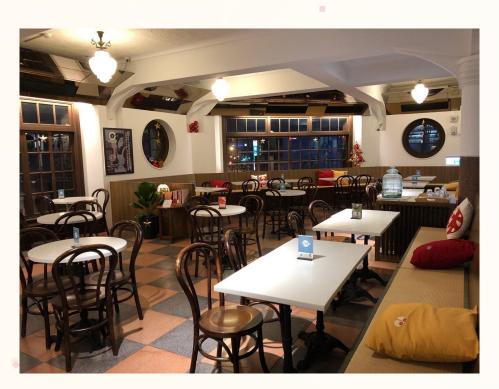

## 3. Hayashi cafe

### Revamp the Hayashi Cafe

 Availability of novels related to Hayashi and traditional board games as forms of entertainment to make the entire dining experience more interactive and unique.

OR

• Enhance the elegance and aesthetics of the cafe by improving the interior decor eg.

## Hayashi Cafe :

(cont'd)

 A menu with a wider variety including food/snacks and beverages from the historical era and Taiwanese + Japanese fusion dishes.

OR

Lower prices of food and beverages

## Revamped Cafe