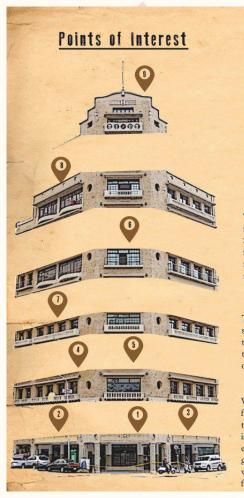

# Prototype 1 (For both locals and foreigners)

#### 1. Old Cabinet

There are two kinds of color floor in Hayashi Department Store: a hard and smooth terrazo

floor, and a soft, more flexible floor. Both are terrazo floors of gray and orange color made with traditional methods, resistant to time and fire.

#### 3. Elevator

What made Hayashi Department Store famous at that time was the elevator in the store. It was one of the first places in southern Taiwan that had a modern elevator. It was operated by elevator girls. For people in Tainan the elevator was both a curiosity as well as fashionable attraction.

## 4. Windows

There were wide windows on all the façades of Hayashi

Department Store for a view of the streets.

At the corner there was round windows as a variation.

#### 5. Color Floor

There are two kinds of color floor in Hayashi
Department Store: a hard and smooth terrazo floor, and
a soft, more flexible floor. Both are terrazo floors of
gray and orange color made with traditional methods,
resistant to time and fire.