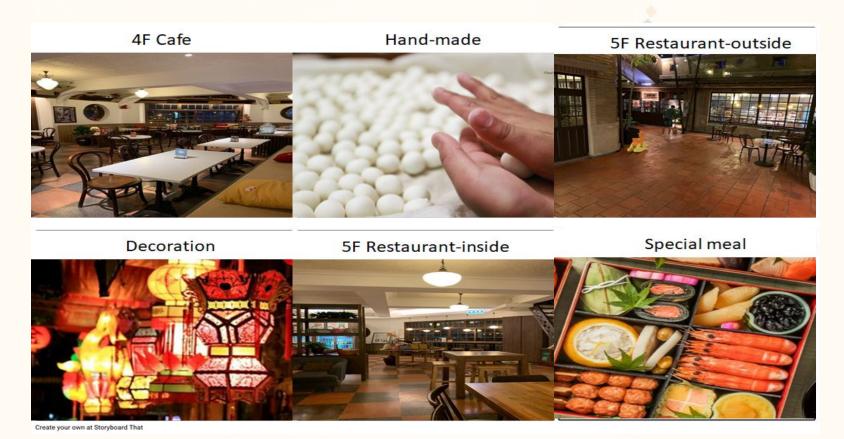

## 3. Hayashi cafe

### Revamp the Hayashi Cafe

 Availability of novels related to Hayashi and traditional board games as forms of entertainment to make the entire dining experience more interactive and unique.

OR

• Enhance the elegance and aesthetics of the cafe by improving the interior decor eg.

## Hayashi Cafe :

(cont'd)

 A menu with a wider variety including food/snacks and beverages from the historical era and Taiwanese + Japanese fusion dishes.

OR

Lower prices of food and beverages