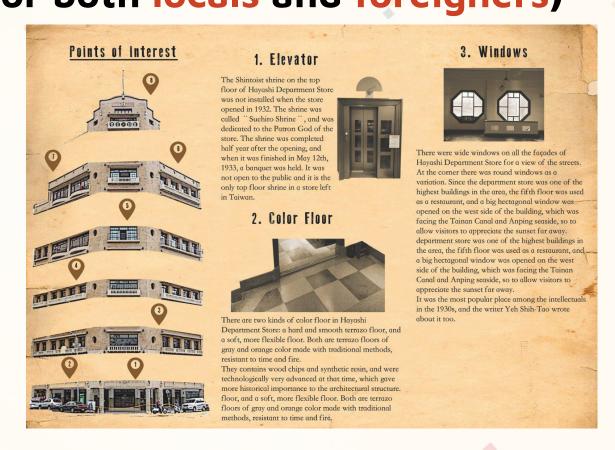

#### 3. Elevator

What made Hayashi Department Store famous at that time was the elevator in the store. It was one of the first places in southern Taiwan that had a modern elevator. It was operated by elevator girls. For people in Tainan the elevator was both a curiosity as well as fashionable attraction.

#### 5. Color Floor

There are two kinds of color floor in Hayashi
Department Store: a hard and smooth terrazo floor, and
a soft, more flexible floor. Both are terrazo floors of
gray and orange color made with traditional methods,
resistant to time and fire.

#### 4. Windows

There were wide windows on all the façades of Hayashi

Department Store for a view of the streets.

At the corner there was round windows as a variation.