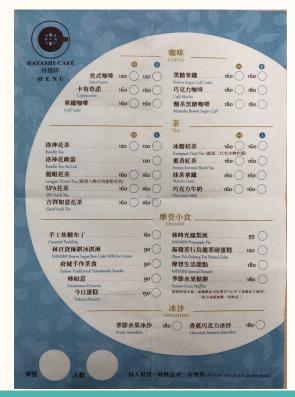

## Hayashi Cafe :

(cont'd)

 A menu with a wider variety including food/snacks and beverages from the historical era and Taiwanese + Japanese fusion dishes.

OR

Lower prices of food and beverages

How attractive are the items offered on the menu?/菜单上的食物选项吸引您吗?

Not attractive/不吸引 Attractive/吸引 0 10 20 30 40 50 60 70 80 90 100

Menu items

How acceptable are prices of the items on this menu? 食物的价格合理吗?

Not acceptable/不合理 Acceptance/很合理 0 10 20 30 40 50 60 70 80 90 100

Menu prices