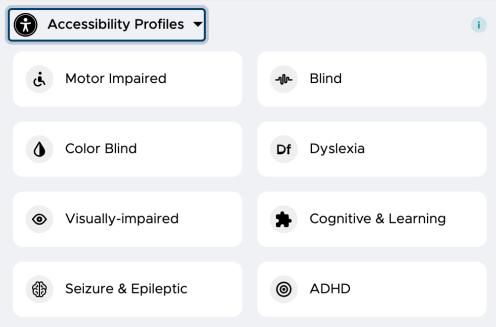

## **Impairment Profiles**

# Opinion "Do I have to choose a profile now? What if multiple apply to me?"

– Participant T8

Opinion

## "I would have to be very interested in this website to work my way through this."

- Participant T1