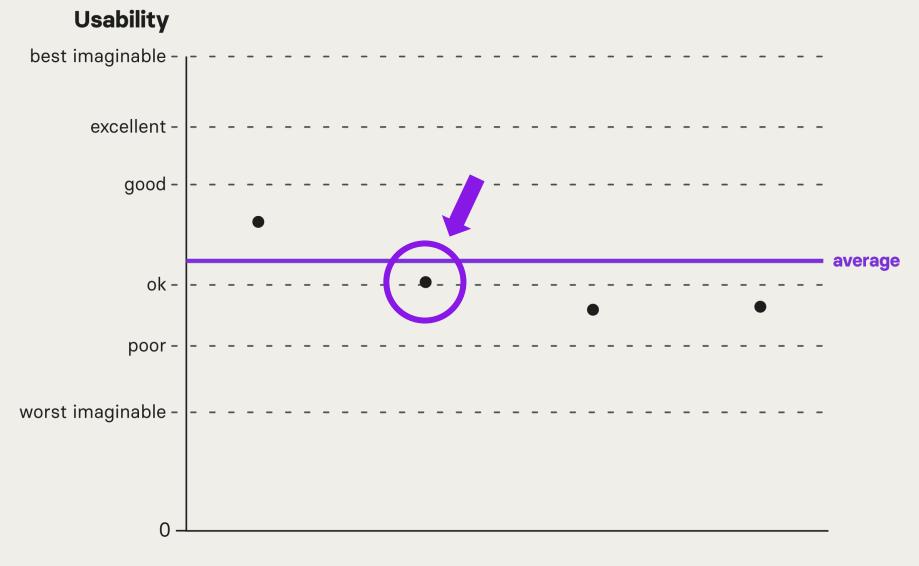

#### Usability

Level of interaction

### Usability

Level of interaction

#### Level of interaction

#### Usability

"I wonder how such an overlay would really work, how can software do that? [...] A website is such an individual product that I think it's almost impossible to put something clever on top of it."