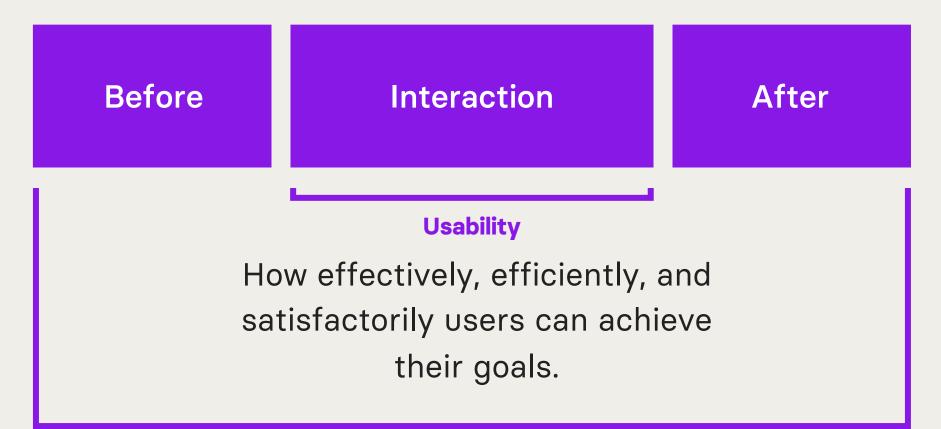

#### **User Experience**

A person's actions, sensations, considerations, feelings, and sense-making before, during and after interaction.

#### Usability

Level of interaction

### Usability

Level of interaction

#### Level of interaction