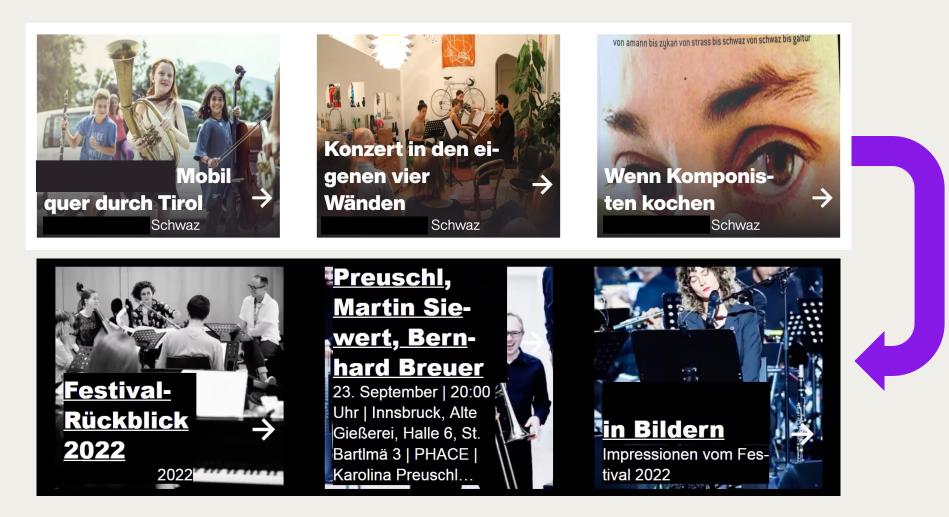

### Music Festival <H1> Presse <H1>

Sehr geehrte Medienvertreter,

hier finden Sie Presseinformationen, Pressebilder (alphabetisch sortiert) zum Festival und Festival und Fir Ihre Berichterstattung. Darüber hinaus verfügen wir über weitere Pressefotos und senden Ihnen gerne eine Auswahl zu. Alle Bilder sind bei Nennung des Urhebers honorarfrei, solange sie für die Berichterstattung über Schwaz verwendet werden.

#### Schwaz: 31. Festivalausgabe unter dem Motto "Konspirationen"

28.05.2024 | Das Festival steht in diesem Jahr unter dem Motto Konspirationen und will in Zeiten der zunehmenden Polarität den Fokus auf Verbindendes richten. Konspiration lässt sich dabei – im Gegensatz zum landläufigen Verständnis des Begriffes als Aufruf zur Verschwörung – als Inspiration zum kollektiven Erleben verstehen. Programmiert vom künstlerischen Leiter Christof Dienz und "Curating Artist" Eva Reiter.

-Schwaz-2024---Pressemappe.pdf

 $\rightarrow$ 

**Pressebilder** 

<H2>

Ihre Erfahrung auf dieser Website wird durch Cookies verbessert.

COOKIES AKZEP-TIEREN Off Off