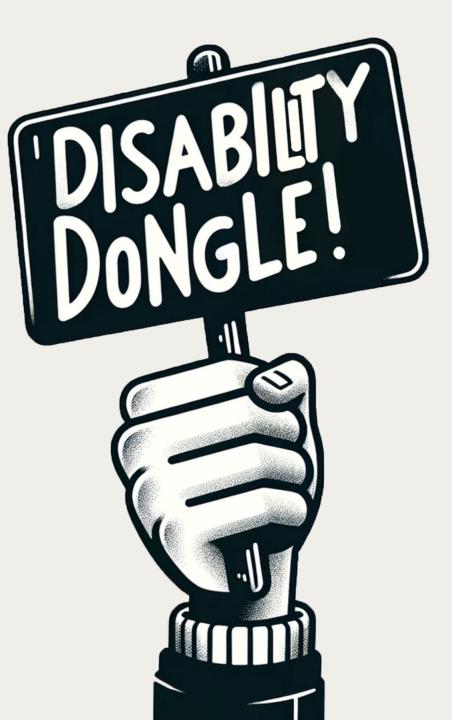

## **Expert Interviews**

2 consultants, 2 company representatives

In their current state, accessibility overlays do not deliver on their promises and are a disability dongle.\*

## In their current state, accessibility overlays do not deliver on their promises and are a disability dongle.\*

\*But people with impairments are still optimistic and hopeful that accessibility overlays will be useful in the future.