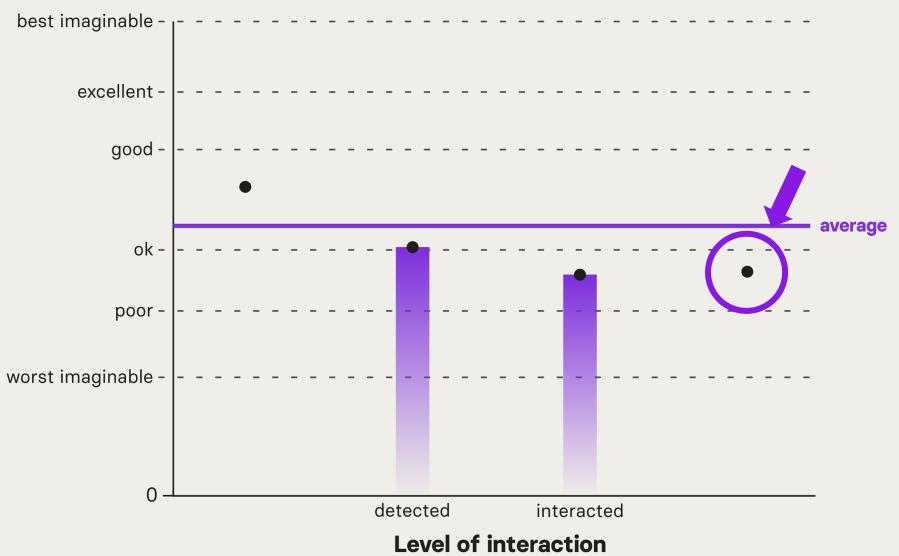

#### Usability

Level of interaction

### Usability

Level of interaction

#### Level of interaction

# **Navigation Preferences**

Browser/System Settings + Access Device

"After a brief investigation, I haven't found anything suitable for me. When I'm surfing a website, I don't want to spend half an hour going through a list of what I can activate."

"Personally, I prefer to use system and browser options because then it is simply a global setting and does not have to be readjusted from website to website."