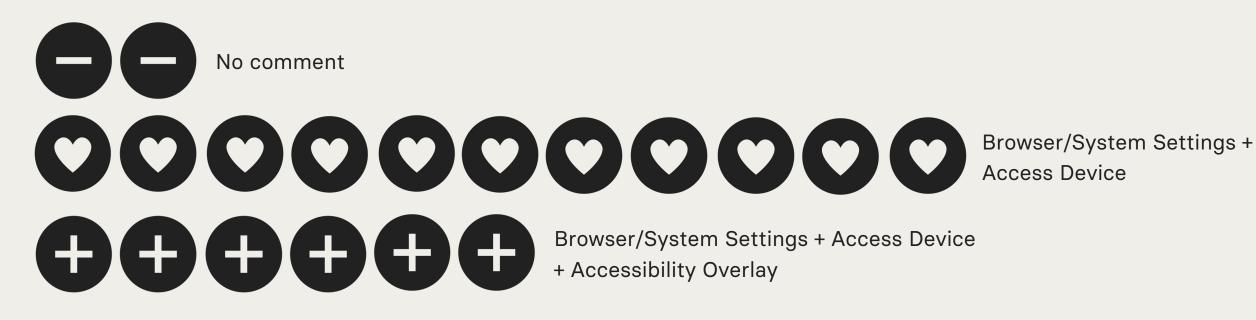

# **Navigation Preferences**

Browser/System Settings + Access Device

"After a brief investigation, I haven't found anything suitable for me. When I'm surfing a website, I don't want to spend half an hour going through a list of what I can activate."

"Personally, I prefer to use system and browser options because then it is simply a global setting and does not have to be readjusted from website to website."

### Post-Study Navigation Preferences

"I have set my accessibility settings so that it works for me. But when navigating websites, I sometimes change these settings or use accessibility overlays because then I don't have to change my system settings again when I go to another website."

"For example, if I'm in a hotel on someone else's computer, I can imagine using the accessibility overlay [...] but I think I'll fail because not everything is so intuitive. However, it's probably better than nothing. But I don't see any point in using it on my computer now."

"If I'm only looking for a single piece of information then it would be too complicated for me to take an extra look at the accessibility overlay. But if there's an accessibility overlay on a site that I use often, then I'd be up for it straight away if the website itself isn't quite optimal yet."

# **Navigation Preferences**

Accessibility Overlay

"I would like it if [the accessibility overlay] was on every website. That would be a help. I could imagine that. Then I can also make settings quickly on other devices. You're not necessarily always on the same device."

– Participant T2

**Disclaimer:** This participant has never noticed an accessibility overlay on any of the websites.

### Post-Study Navigation Preferences

Accessibility Overlay

"It always depends on how much energy I have and what I have planned for the rest of the day. Sometimes it's just too hard for me to click through and search, especially if every accessibility overlay is different. Then I'm also disappointed when I stumble across one that doesn't work so well."

Individuals with impairments must be incorporated into the design, development and decision process.

"Maybe I'm just not very experienced, but then [Accessibility Overlays] have to be so good that I can use them intuitively and don't have to take an extra course to be able to use them."