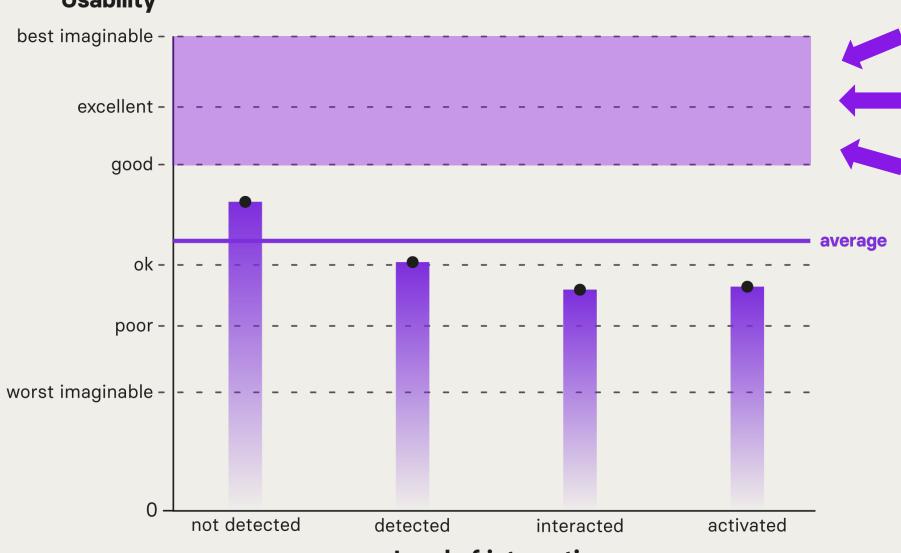

#### Usability

Level of interaction

### Usability

Level of interaction

#### Level of interaction

# The debate about Accessibility Overlays should not only exist in a vacuum.

Result

### In Favor of Accessibility Overlays

- 1. Positive response bias
- 2. Strong desire to explore new solutions
- 3. Desire for access