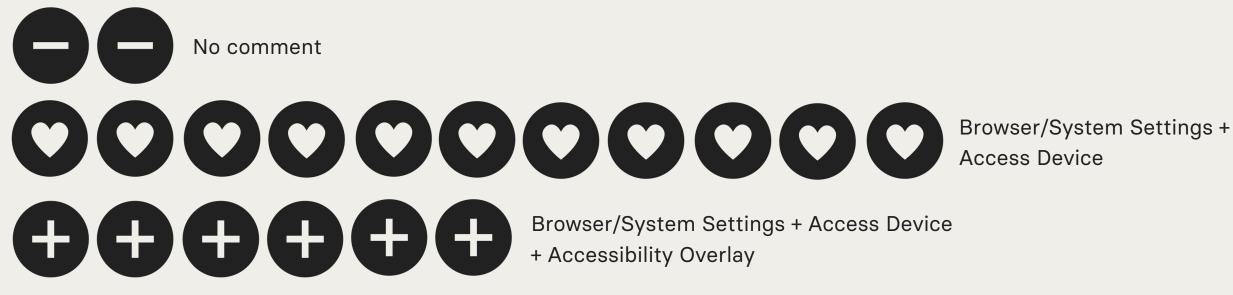

# **Navigation Preferences**

Browser/System Settings + Access Device

"After a brief investigation, I haven't found anything suitable for me. When I'm surfing a website, I don't want to spend half an hour going through a list of what I can activate."

"Personally, I prefer to use system and browser options because then it is simply a global setting and does not have to be readjusted from website to website."

### Post-Study Navigation Preferences

"I have set my accessibility settings so that it works for me. But when navigating websites, I sometimes change these settings or use accessibility overlays because then I don't have to change my system settings again when I go to another website."

"For example, if I'm in a hotel on someone else's computer, I can imagine using the accessibility overlay [...] but I think I'll fail because not everything is so intuitive. However, it's probably better than nothing. But I don't see any point in using it on my computer now."

"If I'm only looking for a single piece of information then it would be too complicated for me to take an extra look at the accessibility overlay. But if there's an accessibility overlay on a site that I use often, then I'd be up for it straight away if the website itself isn't quite optimal yet."

# **Navigation Preferences**

Accessibility Overlay

"I would like it if [the accessibility overlay] was on every website. That would be a help. I could imagine that. Then I can also make settings quickly on other devices. You're not necessarily always on the same device."

– Participant T2

**Disclaimer:** This participant has never noticed an accessibility overlay on any of the websites.

### Post-Study Navigation Preferences

Accessibility Overlay

"It always depends on how much energy I have and what I have planned for the rest of the day. Sometimes it's just too hard for me to click through and search, especially if every accessibility overlay is different. Then I'm also disappointed when I stumble across one that doesn't work so well."

Individuals with impairments must be incorporated into the design, development and decision process.

"Maybe I'm just not very experienced, but then [Accessibility Overlays] have to be so good that I can use them intuitively and don't have to take an extra course to be able to use them."