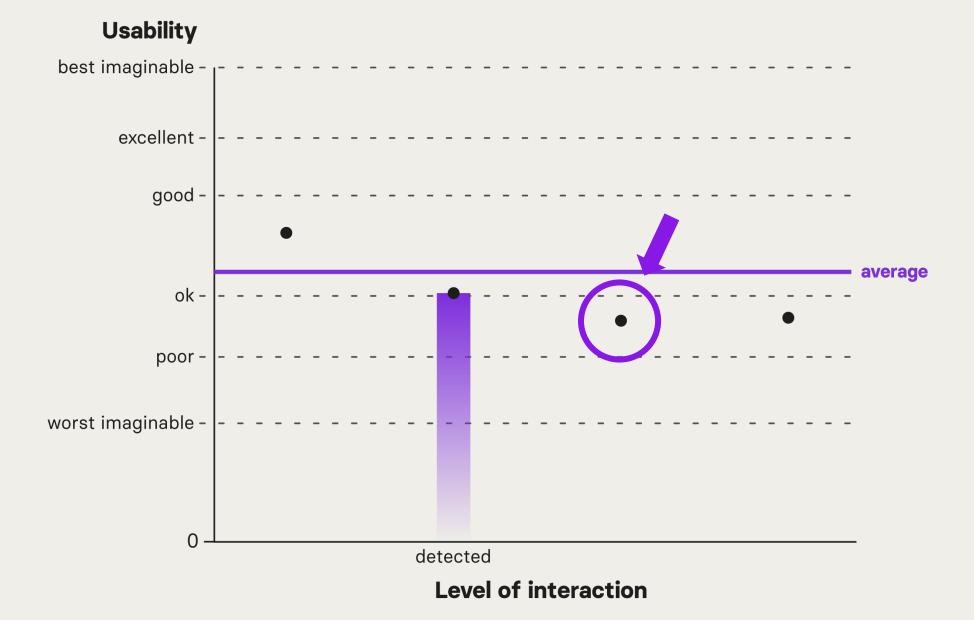

#### Usability

Level of interaction

### Usability

Level of interaction

#### Level of interaction

#### Usability

"I wonder how such an overlay would really work, how can software do that? [...] A website is such an individual product that I think it's almost impossible to put something clever on top of it."