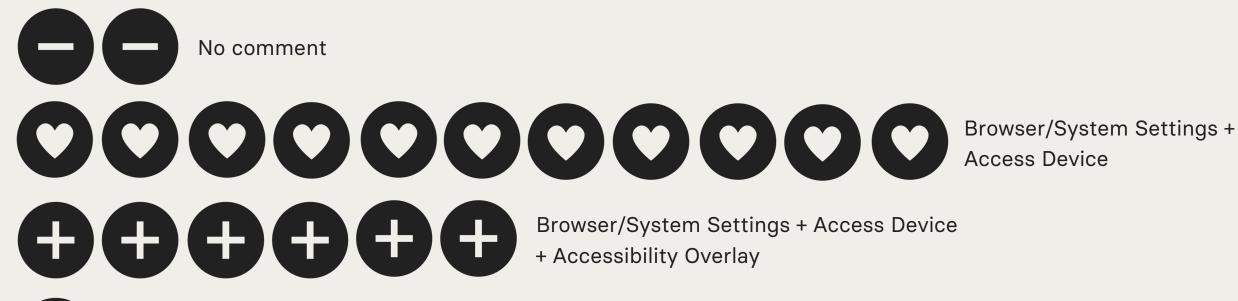

# **Navigation Preferences**

Browser/System Settings + Access Device

"After a brief investigation, I haven't found anything suitable for me. When I'm surfing a website, I don't want to spend half an hour going through a list of what I can activate."

"Personally, I prefer to use system and browser options because then it is simply a global setting and does not have to be readjusted from website to website."

### Post-Study Navigation Preferences

"I have set my accessibility settings so that it works for me. But when navigating websites, I sometimes change these settings or use accessibility overlays because then I don't have to change my system settings again when I go to another website."

"For example, if I'm in a hotel on someone else's computer, I can imagine using the accessibility overlay [...] but I think I'll fail because not everything is so intuitive. However, it's probably better than nothing. But I don't see any point in using it on my computer now."

"If I'm only looking for a single piece of information then it would be too complicated for me to take an extra look at the accessibility overlay. But if there's an accessibility overlay on a site that I use often, then I'd be up for it straight away if the website itself isn't quite optimal yet."

# **Navigation Preferences**

Accessibility Overlay

"I would like it if [the accessibility overlay] was on every website. That would be a help. I could imagine that. Then I can also make settings quickly on other devices. You're not necessarily always on the same device."

– Participant T2

**Disclaimer:** This participant has never noticed an accessibility overlay on any of the websites.

### Post-Study Navigation Preferences

Accessibility Overlay

"It always depends on how much energy I have and what I have planned for the rest of the day. Sometimes it's just too hard for me to click through and search, especially if every accessibility overlay is different. Then I'm also disappointed when I stumble across one that doesn't work so well."

Individuals with impairments must be incorporated into the design, development and decision process.

"Maybe I'm just not very experienced, but then [Accessibility Overlays] have to be so good that I can use them intuitively and don't have to take an extra course to be able to use them."