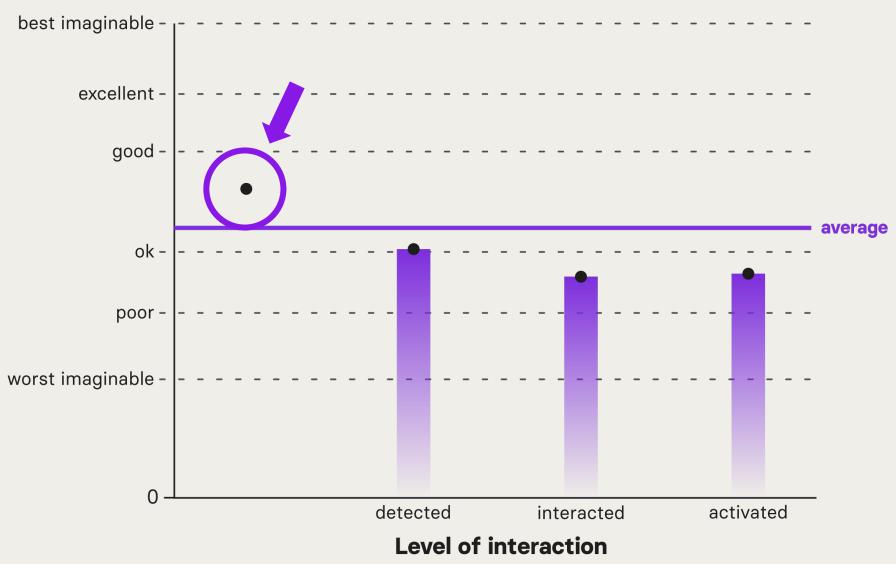

#### Usability

Level of interaction

### Usability

Level of interaction

#### Level of interaction

### Post-Study Navigation Preferences

"I have set my accessibility settings so that it works for me. But when navigating websites, I sometimes change these settings or use accessibility overlays because then I don't have to change my system settings again when I go to another website."

"For example, if I'm in a hotel on someone else's computer, I can imagine using the accessibility overlay [...] but I think I'll fail because not everything is so intuitive. However, it's probably better than nothing. But I don't see any point in using it on my computer now."

"If I'm only looking for a single piece of information then it would be too complicated for me to take an extra look at the accessibility overlay. But if there's an accessibility overlay on a site that I use often, then I'd be up for it straight away if the website itself isn't quite optimal yet."

# **Navigation Preferences**

Accessibility Overlay

"I would like it if [the accessibility overlay] was on every website. That would be a help. I could imagine that. Then I can also make settings quickly on other devices. You're not necessarily always on the same device."

– Participant T2

**Disclaimer:** This participant has never noticed an accessibility overlay on any of the websites.

### Post-Study Navigation Preferences

Accessibility Overlay

"It always depends on how much energy I have and what I have planned for the rest of the day. Sometimes it's just too hard for me to click through and search, especially if every accessibility overlay is different. Then I'm also disappointed when I stumble across one that doesn't work so well."

Individuals with impairments must be incorporated into the design, development and decision process.

"Maybe I'm just not very experienced, but then [Accessibility Overlays] have to be so good that I can use them intuitively and don't have to take an extra course to be able to use them."