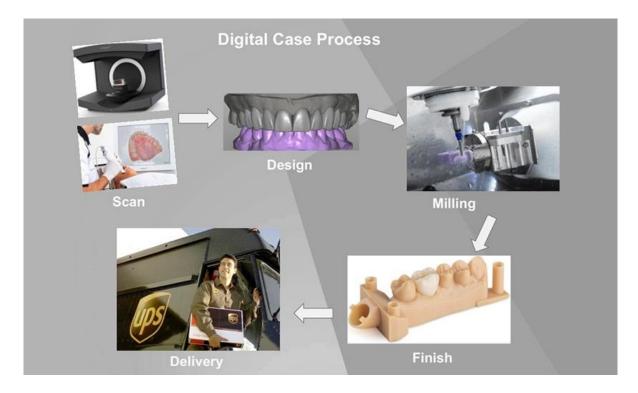

## **Advantageous Process:**

It is crucial to look for a trusted lab service. Dentists need experts at the desk to prepare dental appliances that support treatments and recovery. The introduction of digital solutions in the process impressively increased accuracy. For example, using tech tools and equipment pieces for <u>digital dental impressions</u> and further using them for manufacturing devices is prevalent these days.

Midway Dental Laboratory uses the same digital solutions. At first, a lab specialist takes digital dental impressions of the patient to understand the cavity structure. Later, a team of specialists work on developing the device. The specialists commence the process seamlessly and deliver the required product to the dental clinic.

This digital dental lab adds benefits to the method. Firstly, the specialists from this lab bring precision and accuracy to the method, eliminating error possibilities. Lesser error results in reduced cost of production. And since digital impressions are accurate enough, it even reduces the possibility and risks of remakes.