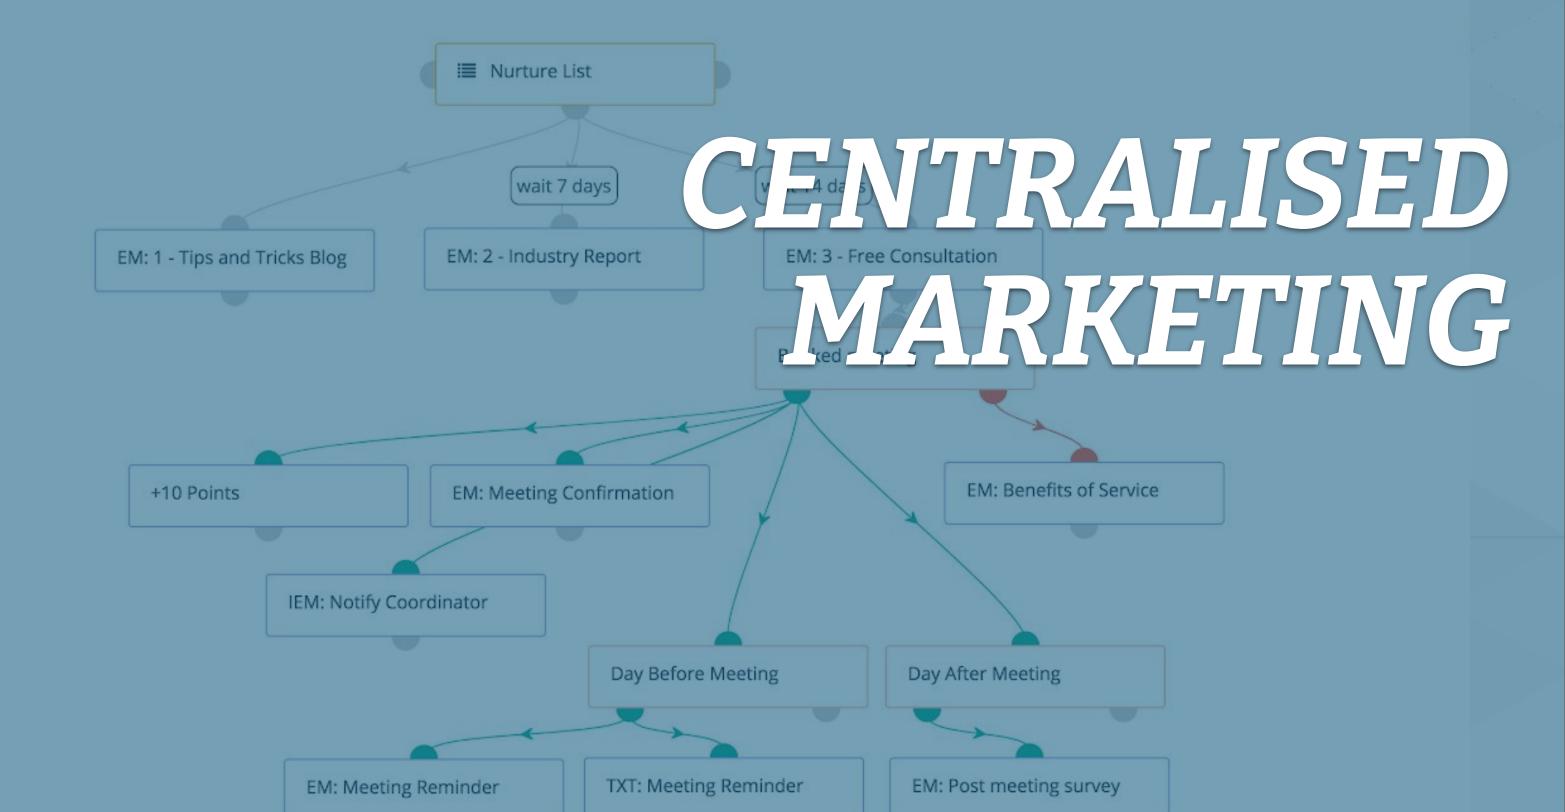

#### Multi-channel campaigns

Ensure your orchestration tool allows you to create multi-channel personalised campaigns.