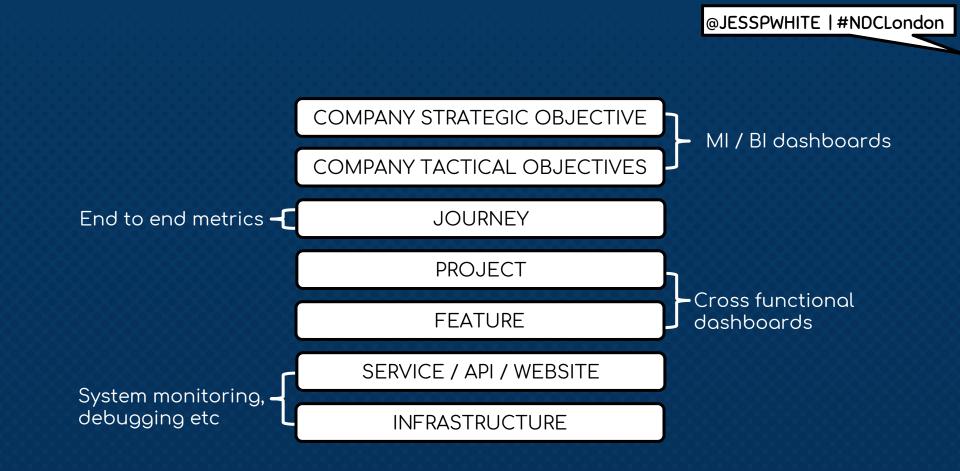

### WHO NEEDS DASHBOARDS? EVERYBODY

- → There are many layers and type
- $\rightarrow$  Dashboards are great for unity, transparency and purpose
- → Scientific Method
- → Consider the audience
- → Asking the right questions and pushing back
- $\rightarrow$  Layers of dashboard
- → Tooling / Picking the right tool for you
- → Resources