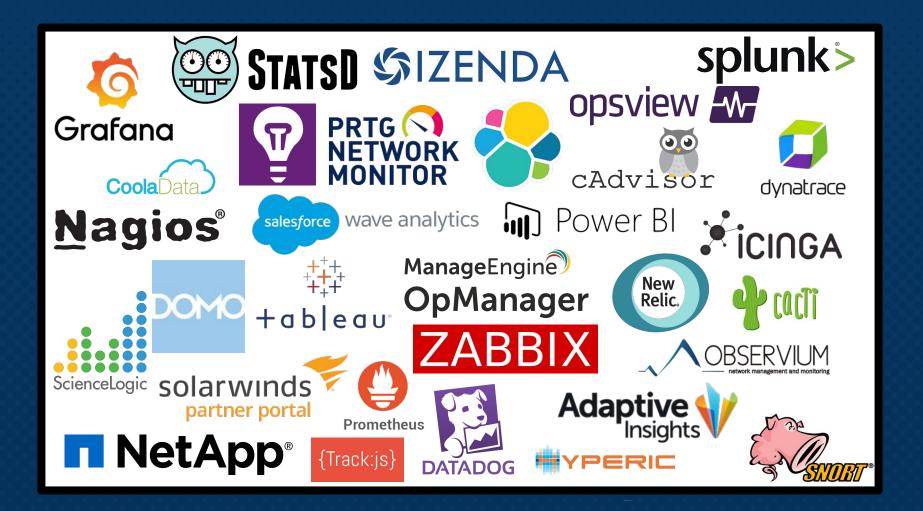

### WHERE DO I START?

@JESSPWHITE | #NDCLondon TOOLS

@JESSPWHITE | #NDCLondon

### HOW CAN I PICK WHICH TOOL TO USE THEN?

#### **USER / DEVELOPMENT CONCERNS**

- $\rightarrow$  Is it for a particular type of monitoring?
- → Does it need to be accessible?
- → What data sources does it support?
- → Can the tool cover the type of queries you will be most commonly using?
- → Does you team have experience / how steep is the learning curve/ are the learning resources good.