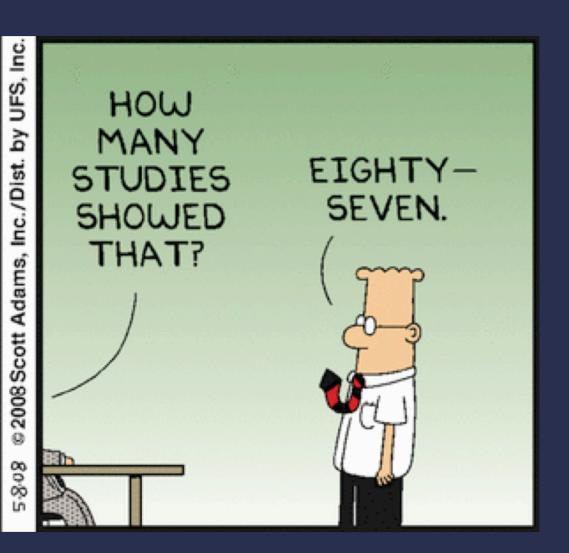

### Numbers

STUDIES HAVE SHOWN
THAT ACCURATE
NUMBERS AREN'T ANY
MORE USEFUL THAN THE
ONES YOU MAKE UP.