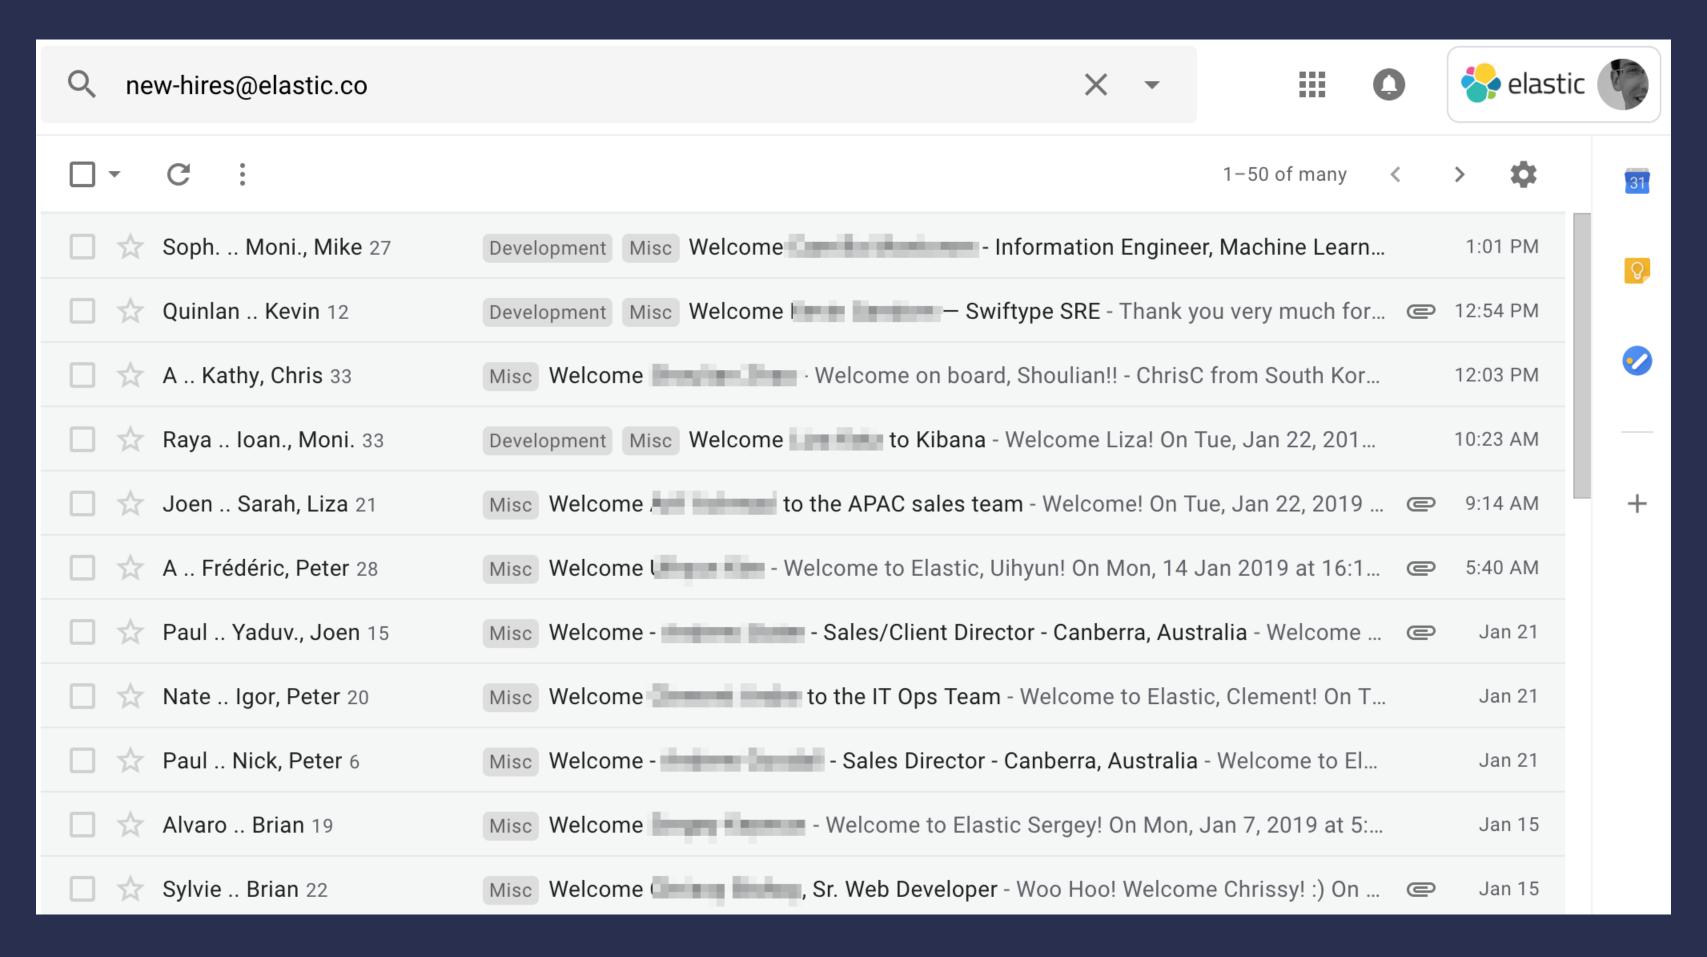

#### +1200 ELASTICIANS

Elastronauts, Elasticians, I don't know!

To: All @ Elastic

Heya all, so, I realized that I don't know how to call y'all, and I think it matters. Leah, can you reply (on a separate mail) with a survey around the words we can use to call ourselves? I think the two I mention in the title are the ones I heard most, but if y'all think of a better one, reply, and we will add it to the survey. We will launch it in a week or two (sorry to put you on the spot Leah, but we need this for our About pages thingy anyhoo), so go crazy with ideas and please, if they come with memes, the better.