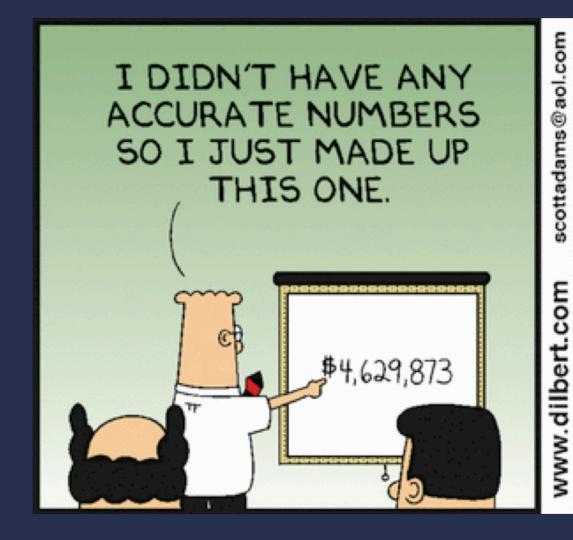

### Numbers

STUDIES HAVE SHOWN
THAT ACCURATE
NUMBERS AREN'T ANY
MORE USEFUL THAN THE
ONES YOU MAKE UP.