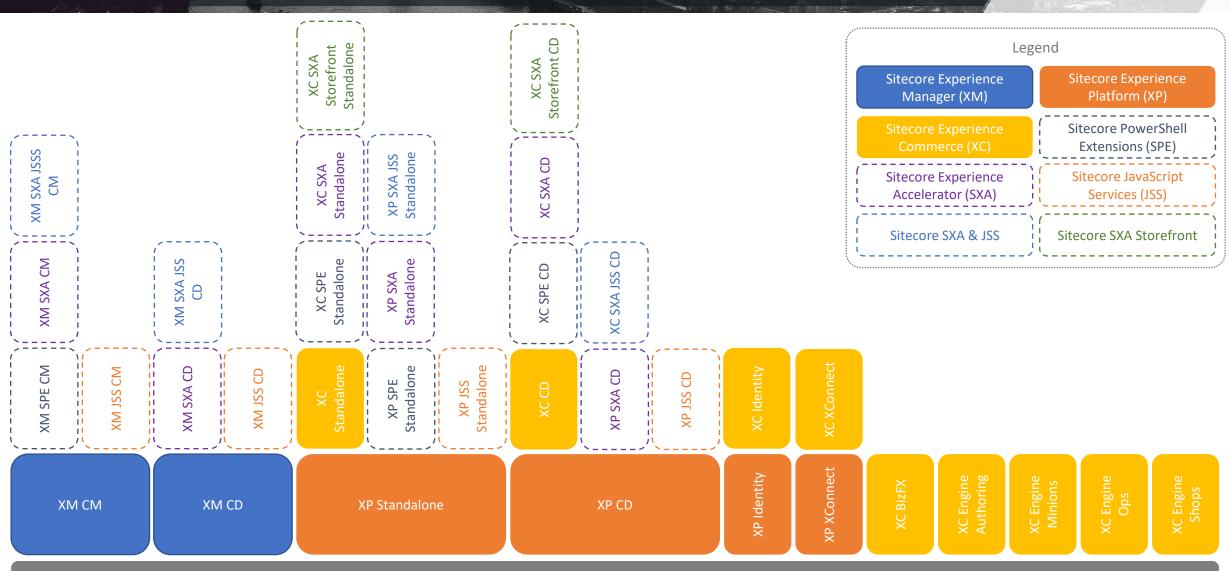

itecore PowerShell Extensions (SPE)

Sitecore Experience Platform (XP)

4.8-windowsservercore-ltsc2019

Sitecore XP + SPE

Sitecore Experience Accelerator (SXA)

Sitecore PowerShell Extensions (SPE)

Sitecore Experience Platform (XP)

4.8-windowsservercore-ltsc2019

SPE + SXA



# Registries







# Images, Containers & Registries







## Volumes





# Networking







## What is the Docker-Images repository?







## How to build the Images?



## Build.ps1

- [Mandatory] SitecoreUsername
- [Mandatory] SitecorePassword
- [Optional] SitecoreVersion
- [Optional] Topology
- [Optional] WindowsVersion
- [Optional] IncludeSpe
- [Optional] IncludeSxa
- [Optional] IncludeJss
- [Optional] SkipExistingImage
- [Optional] IncludeExperimental
- [Optional] Registry



# What Images are built?





# **Entrypoints**





Production



Development

# How to use the images?





- Docker-Compose pulls groups of containers into complete systems
- 22+ examples for 9.3 in the repo.
- XM, XP & XC examples
- SPE, SXA, JSS examples and more!



## How to work in a dev team?





### How to work in a dev team?







#### What do we need?





**GitHub Repository** 



Custom docker-compose (XP & SXA)



**Visual Studio Solution** 



**TDS Serialisation** 



#### Architecture





XP SXA SqlDev

mssql-developer:2017windowsservercore-ltsc2019

XP SXA CD

XP SXA Standalone

XP XConnect

aspnet:4.8-windowsservercore-ltsc2019

XP XConnect Index Worker XP XConnect Processing Engine

XP XConnect Automation Engine

runtime:4.8-windowsservercore-ltsc2019

XP SXA Solr

sitecore-openjdk:8-nanoserve