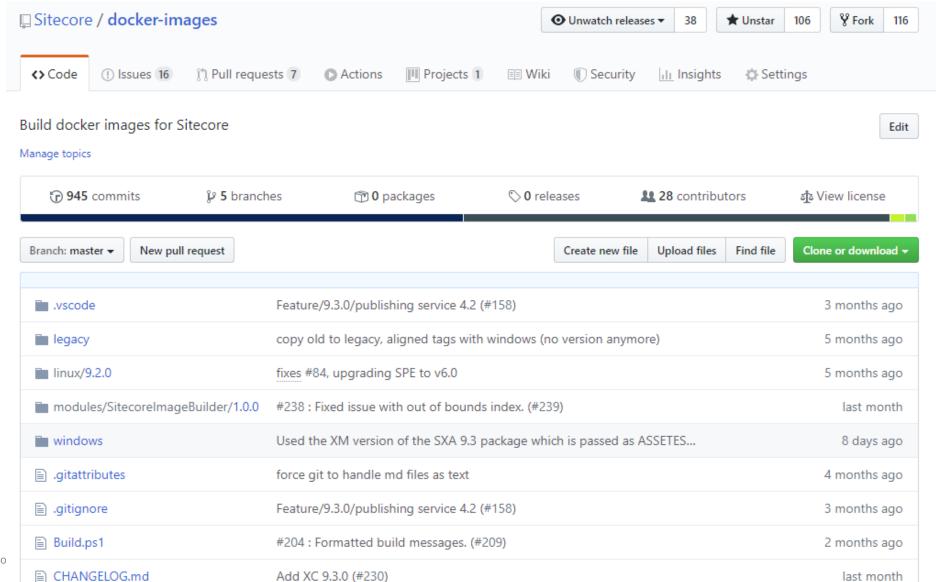

## What is the Docker-Images repository?

## How to build the Images?

## Build.ps1

- [Mandatory] SitecoreUsername
- [Mandatory] SitecorePassword
- [Optional] SitecoreVersion
- [Optional] Topology
- [Optional] WindowsVersion
- [Optional] IncludeSpe
- [Optional] IncludeSxa
- [Optional] IncludeJss
- [Optional] SkipExistingImage
- [Optional] IncludeExperimental
- [Optional] Registry

# What Images are built?