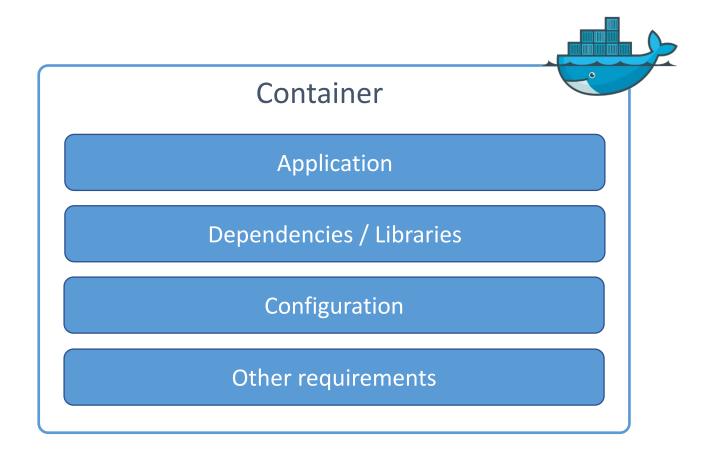

#### **Virtual Machines vs Containers**

Container Container Container Container Container Container **Docker Daemon Host Operating System** Infrastructure

Containers

## What's inside an Image?

Sitecore Experience Platform (XP)

4.8-windowsservercore-ltsc2019

Sitecore XP

Sitecore PowerShell Extensions (SPE)

Sitecore Experience Platform (XP)

4.8-windowsservercore-ltsc2019

Sitecore XP + SPE