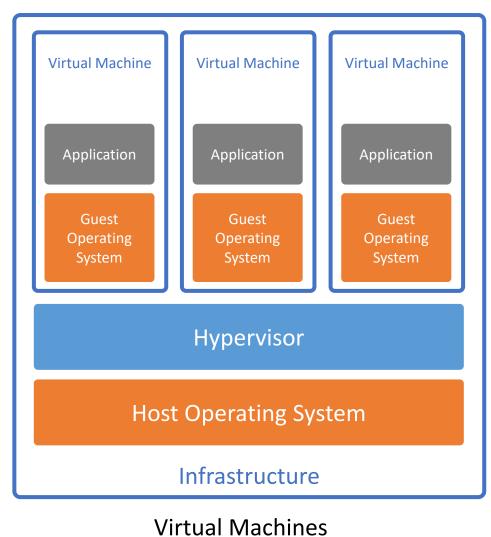

#### **Virtual Machines vs Containers**

Container Container Container Container Container Container **Docker Daemon Host Operating System** Infrastructure

Containers