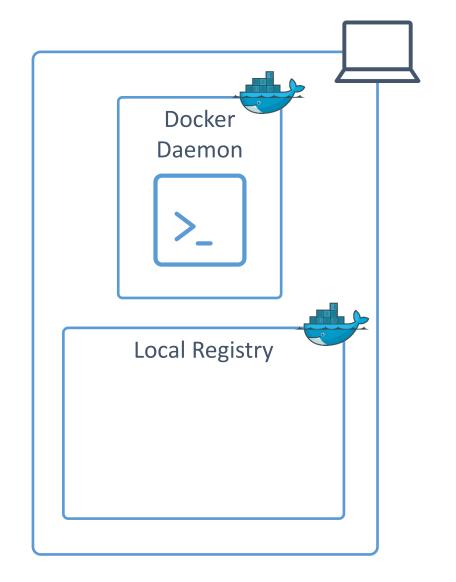

a



- Docker Concepts
- Sitecore Docker Image Repository
- Using Docker for Development





### **Common Issues**





Dependencies



**Deployments** 







Operating Systems

#### Containers to the rescue!







#### **Virtual Machines vs Containers**





Container Container Container Container Container Container **Docker Daemon Host Operating System** Infrastructure

Containers

## What's inside an Image?



Sitecore Experience Platform (XP)

4.8-windowsservercore-ltsc2019

Sitecore XP

Sitecore PowerShell Extensions (SPE)

Sitecore Experience Platform (XP)

4.8-windowsservercore-ltsc2019

Sitecore XP + SPE

Sitecore Experience Accelerator (SXA)

Sitecore PowerShell Extensions (SPE)

Sitecore Experience Platform (XP)

4.8-windowsservercore-ltsc2019

SPE + SXA



# Registries







# Images, Containers & Registries







## Volumes





# Networking







## What is the Docker-Images repository?







## How to build the Images?



## Build.ps1

- [Mandatory] SitecoreUsername
- [Mandatory] SitecorePassword
- [Optional] SitecoreVersion
- [Optional] Topology
- [Optional] WindowsVersion
- [Optional] IncludeSpe
- [Optional] IncludeSxa
- [Optional] IncludeJss
- [Optional] SkipExistingImage
- [Optional] IncludeExperimental
- [Optional] Registry



# What Images are built?





# **Entrypoints**





Production



Development

# How to use the images?





- Docker-Compose pulls groups of containers into complete systems
- 22+ examples for 9.3 in the repo.
- XM, XP & XC examples
- SPE, SXA, JSS examples and more!



## How to work in a dev team?





### How to work in