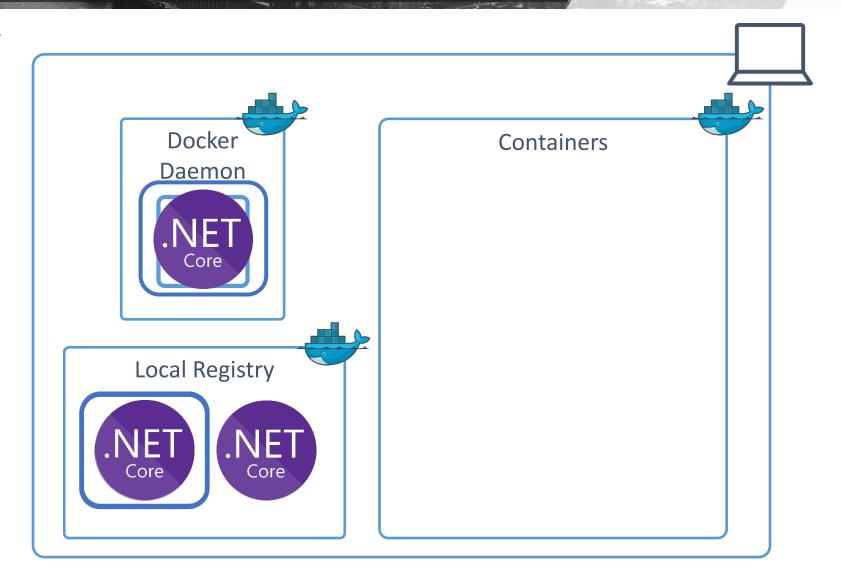

Image Repository
- Using Docker for Development





### **Common Issues**





Dependencies



**Deployments** 







Operating Systems

#### Containers to the rescue!







#### **Virtual Machines vs Containers**





Container Container Container Container Container Container **Docker Daemon Host Operating System** Infrastructure

Containers

## What's inside an Image?



Sitecore Experience Platform (XP)

4.8-windowsservercore-ltsc2019

Sitecore XP

Sitecore PowerShell Extensions (SPE)

Sitecore Experience Platform (XP)

4.8-windowsservercore-ltsc2019

Sitecore XP + SPE

Sitecore Experience Accelerator (SXA)

Sitecore PowerShell Extensions (SPE)

Sitecore Experience Platform (XP)

4.8-windowsservercore-ltsc2019

SPE + SXA



# Registries







# Images, Containers & Registries







## Volumes





# Networking







## What is the Docker-Images repository?







## How to build the Images?



## Build.ps1

- [Mandatory] SitecoreUsername
- [Mandatory] SitecorePassword
- [Optional] SitecoreVersion
- [Optional] Topology
- [Optional] WindowsVersion
- [Optional] IncludeSpe
- [Optional] IncludeSxa
- [Optional] IncludeJss
- [Optional] SkipExistingImage
- [Optional] IncludeExperimental
- [Optional] Registry



# What Images are built?





# **Entrypoints**





Production



Development

# How to use the images?





- Docker-Compose pulls groups of containers into complete systems
- 22+ examples for 9.3 in the repo.
- XM, XP & XC examples
- SPE, SXA, JSS examples and more!



## How to work in a dev team?





### How to work in a dev team?







#### What do we need?