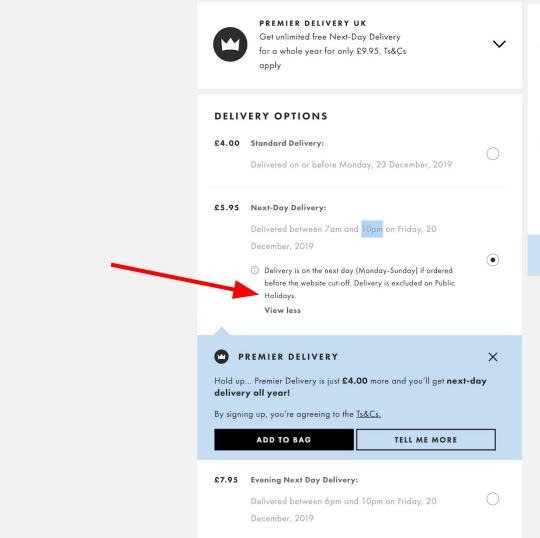

Qty: 1 |
| Subtotal | £18.00                                                                                 |

TOTAL TO PAY

£18.00

### Don't hide (or disable) the submit button























£18.00 Selected Homme 'The Perfect Tee' pima cotton t-shirt in white White M Qty: 1 Subtotal £18.00 Delivery £4.00 TOTAL TO PAY £22.00 (i) FREE STANDARD DELIVERY TO UK WHEN YOU SPEND OVER £30.00

Edit



Edit

£18.00

£5.95

£23.95

£18.00

White M Qty: 1

WHEN YOU SPEND OVER £30.00

Selected Homme 'The Perfect Tee' pima cotton t-shirt in white



£18.00
Selected Hom
Tee' pima cott

Selected Homme 'The Perfect Tee' pima cotton t-shirt in white **White M** Qty: 1

Edit

 Subtotal
 £18.00

 Delivery
 £5.95

 TOTAL TO PAY
 £23.95

(i) FREE STANDARD DELIVERY TO UK
WHEN YOU SPEND OVER £30.00



### 1 ITEM £18.00 Selected Homme 'The Perfect Tee' pima cotton t-shirt in white White M Qty: 1 Subtotal £18.00 Delivery £5.95 TOTAL TO PAY £23.95 (i) FREE STANDARD DELIVERY TO UK WHEN YOU SPEND OVER £30.00

Edit





































































#12

# Make the width of the field match the expected value





























| Payment card details  Card number |                               |
|-----------------------------------|-------------------------------|
|                                   |                               |
| Expiry date                       |                               |
| MMYY                              |                               |
|                                   |                               |
| Name o