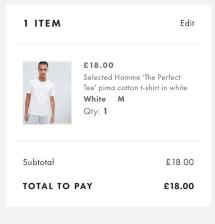

## Leave space for the answer

| ITEM     | Edit                                                                                   |
|----------|----------------------------------------------------------------------------------------|
| <b>9</b> | £18.00  Selected Homme 'The Perfect Tee' pima cotton t-shirt in white  White M  Qty: 1 |
| Subtotal | £18.00                                                                                 |

TOTAL TO PAY

£18.00