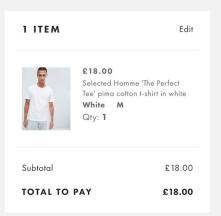

## Leave space for the answer

| ITEM     | Edit                                                                                   |
|----------|----------------------------------------------------------------------------------------|
| <b>9</b> | £18.00  Selected Homme 'The Perfect Tee' pima cotton t-shirt in white  White M  Qty: 1 |
| Subtotal | £18.00                                                                                 |

TOTAL TO PAY

£18.00