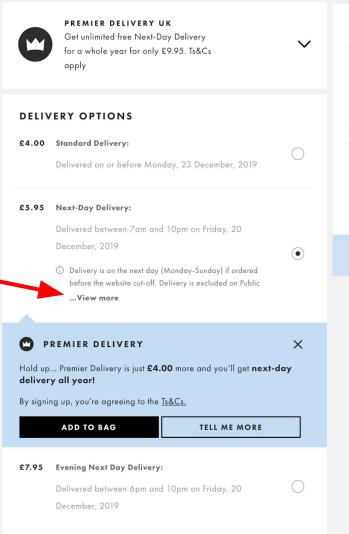

|
|----------|----------------------------------------------------------------------------------------|
| <b>9</b> | £18.00  Selected Homme 'The Perfect Tee' pima cotton t-shirt in white  White M  Qty: 1 |
| Subtotal | £18.00                                                                                 |

TOTAL TO PAY

£18.00

### Don't hide (or disable) the submit button























£18.00 Selected Homme 'The Perfect Tee' pima cotton t-shirt in white White M Qty: 1 Subtotal £18.00 Delivery £4.00 TOTAL TO PAY £22.00 (i) FREE STANDARD DELIVERY TO UK WHEN YOU SPEND OVER £30.00

Edit



Edit

£18.00

£5.95

£23.95

£18.00

White M Qty: 1

WHEN YOU SPEND OVER £30.00

Selected Homme 'The Perfect Tee' pima cotton t-shirt in white



£18.00
Selected Hom
Tee' pima cott

Selected Homme 'The Perfect Tee' pima cotton t-shirt in white **White M** Qty: 1

Edit

 Subtotal
 £18.00

 Delivery
 £5.95

 TOTAL TO PAY
 £23.95

(i) FREE STANDARD DELIVERY TO UK
WHEN YOU SPEND OVER £30.00



### 1 ITEM £18.00 Selected Homme 'The Perfect Tee' pima cotton t-shirt in white White M Qty: 1 Subtotal £18.00 Delivery £5.95 TOTAL TO PAY £23.95 (i) FREE STANDARD DELIVERY TO UK WHEN YOU SPEND OVER £30.00

Edit





































































#12

# Make the width of the field match the expected value





























| Payment card details  Card number |                               |
|-----------------------------------|-------------------------------|
|                                   |