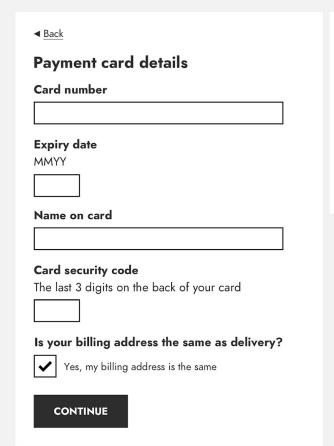

# Make the width of the field match the expected value

| Payment card details  Card number |                               |
|-----------------------------------|-------------------------------|
|                                   |                               |
| Expiry date                       |                               |
| MMYY                              |                               |
|                                   |                               |
| Name on card                      | I                             |
|                                   |                               |
| Card security                     | code                          |
| -                                 | s on the back of your card    |
|                                   |                               |
| s vour billing                    | address the same as delivery? |
|                                   |                               |
| res, my bi                        | lling address is the same     |