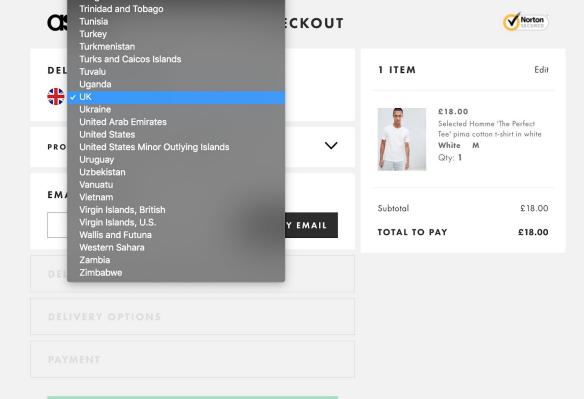

|                       |                                                            |        |
| CITY:                                |                       |                                                            |        |
| COUNTY: Optional                     |                       |                                                            |        |
| POSTCODE:                            |                       |                                                            |        |
| COUNTRY: Botswana                    |                       |                                                            |        |

### Ask questions in a sensible order

- 1. Email address
- 2. Country and delivery
- 3. Promo codes and payment







### PLACE ORDER



### PLACE ORDE







### PLACE ORDER

### Use select boxes as a last resort















































### PLACE ORDER























### Use sensible defaults







### PLACE ORDER

```
<input
   type="email"
   autocorrect="off"
   spellcheck="false"
>
```









### PLACE ORDER



















# Provide help in context of the question



































































# Avoid optional fields wherever possible





## Leave space for the answer





| ITEM     | Edit                                                                                   |
|----------|----------------------------------------------------------------------------------------|
| <b>9</b> | £18.00  Selected Homme 'The Perfect Tee' pima cotton t-sh