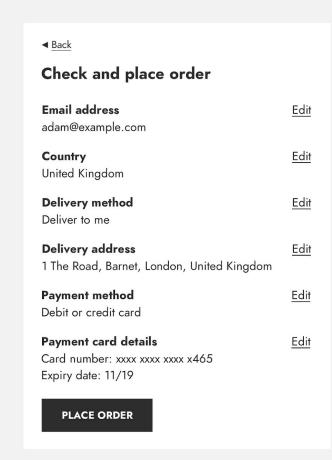

# Let users check their answers

- 1. Postpone questions you could ask later
- 2. Use form controls inside forms
- 3. Start without a progress bar
- 4. Start with one thing per page
- 5. Ask questions in a sensible order
- 6. Use select boxes as a last resort
- 7. Use sensible defaults
- 8. Provide help in context of the question
- 9. Avoid optional fields wherever possible
- 10. Leave space for the answer
- 11. Don't hide (or disable) the submit button
- 12. Make the width of the field match the expected value
- 13. Let users check their answers