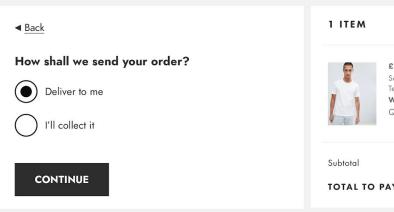

|
| POSTCODE:                            |                       |                                                            |        |
| COUNTRY: Botswana                    |                       |                                                            |        |

### Ask questions in a sensible order

- 1. Email address
- 2. Country and delivery
- 3. Promo codes and payment







### PLACE ORDER



### PLACE ORDE







### PLACE ORDER

### Use select boxes as a last resort















































### PLACE ORDER























### Use sensible defaults







### PLACE ORDER

```
<input
   type="email"
   autocorrect="off"
   spellcheck="false"
>
```









### PLACE ORDER



















# Provide help in context of the question



































































# Avoid optional fields wherever possible





## Leave space for the answer





| ITEM     | Edit                                                                                   |
|----------|----------------------------------------------------------------------------------------|
| <b>9</b> | £18.00  Selected Homme 'The Perfect Tee' pima cotton t-shirt in white  White M  Qty: 1 |
| Subtotal | £18.00                                                                                 |

TOTAL TO PAY

£18.00

### Don't hide (or disable) the submit button























£18.00 Selected Homme 'The Perfect Tee' pima cotton t-shirt in white White M Qty: 1 Subtotal £18.00 Delivery £4.00 TOTAL TO PAY £22.00 (i) FREE STANDARD DELIV