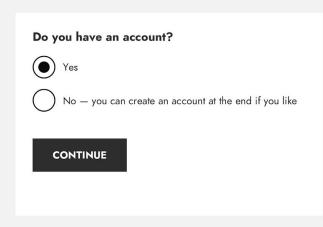

|                     |  |  |
|              |                 | ]                   |  |  |
| PASSWORD     | :               |                     |  |  |
|              |                 |                     |  |  |
|              |                 |                     |  |  |
|              | SIGN IN         |                     |  |  |
|              | Forgot password | Ąś                  |  |  |
|              | OR              |                     |  |  |
|              | SIGN IN WIT     | н                   |  |  |
|              |                 | <b>∀</b> TWITTER    |  |  |





















### CHECKOUT



















#1

### Postpone questions you could ask later



### **CHECKOUT**



















#2

### Use form controls for forms



### **CHECKOUT**





















### **CHECKOUT**





### PLACE ORDER

By placing your order you agree to our <u>Terms & Conditions</u>, <u>privacy</u> and <u>returns policies</u>. You also consent to some of your data being stored by ASOS, which may be used to make future shopping experiences better for you.

### Welcome Delivery Payment Confirm

#3

### Start without a progress bar



## 2 million extra orders per year

#4

## Start with one thing per page

### 1. Helps focus on the specific task

- 1. Helps focus on the specific task
- 2. Works better on mobile

- 1. Helps focus on the specific task
- 2. Works better on mobile
- 3. Handles branching well

"[...] questions that naturally 'go together' from the point of view of designers... don't need to be on the same page to work for users."

### "Bu