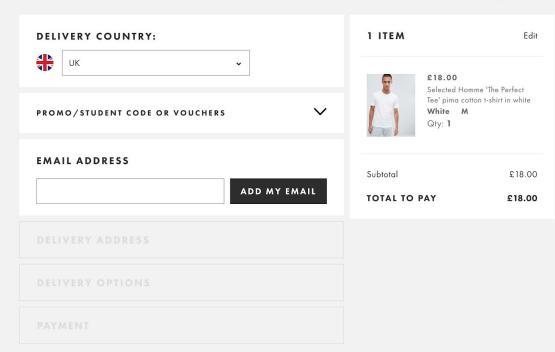

### Ask questions in a sensible order

- 1. Email address
- 2. Country and delivery
- 3. Promo codes and payment