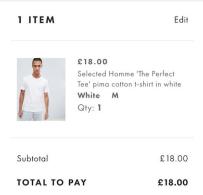

## Leave space for the answer

| ITEM     | Edit                                                                                   |
|----------|----------------------------------------------------------------------------------------|
| <b>9</b> | £18.00  Selected Homme 'The Perfect Tee' pima cotton t-shirt in white  White M  Qty: 1 |
| Subtotal | £18.00                                                                                 |

TOTAL TO PAY

£18.00