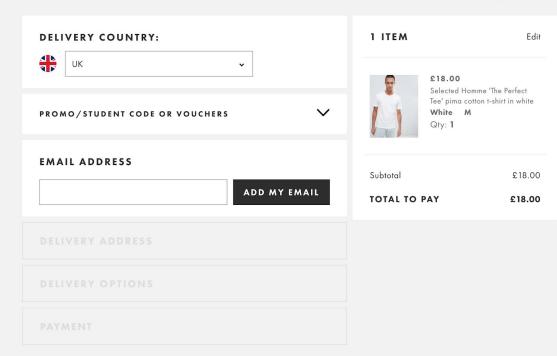

### Ask questions in a sensible order

- 1. Email address
- 2. Country and delivery
- 3. Promo codes and payment