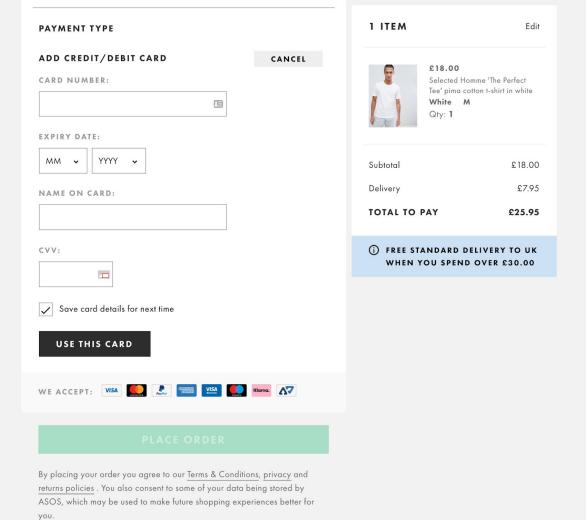

### Don't hide (or disable) the submit button

£18.00 Selected Homme 'The Perfect Tee' pima cotton t-shirt in white White M Qty: 1 Subtotal £18.00 Delivery £4.00 TOTAL TO PAY £22.00 (i) FREE STANDARD DELIVERY TO UK WHEN YOU SPEND OVER £30.00

Edit

Edit

£18.00

£5.95

£23.95

£18.00

White M Qty: 1

WHEN YOU SPEND OVER £30.00

Selected Homme 'The Perfect Tee' pima cotton t-shirt in white

£18.00
Selected Hom
Tee' pima cott

Selected Homme 'The Perfect Tee' pima cotton t-shirt in white **White M** Qty: 1

Edit

 Subtotal
 £18.00

 Delivery
 £5.95

 TOTAL TO PAY
 £23.95

(i) FREE STANDARD DELIVERY TO UK
WHEN YOU SPEND OVER £30.00

### 1 ITEM £18.00 Selected Homme 'The Perfect Tee' pima cotton t-shirt in white White M Qty: 1 Subtotal £18.00 Delivery £5.95 TOTAL TO PAY £23.95 (i) FREE STANDARD DELIVERY TO UK WHEN YOU SPEND OVER £30.00