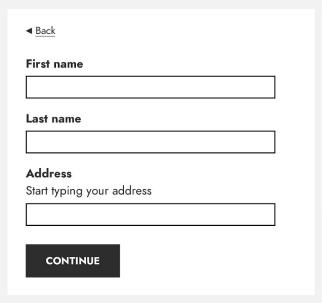

## Start with one thing per page

### 1. Helps focus on the specific task

- 1. Helps focus on the specific task
- 2. Works better on mobile

- 1. Helps focus on the specific task
- 2. Works better on mobile
- 3. Handles branching well

"[...] questions that naturally 'go together' from the point of view of designers... don't need to be on the same page to work for users."