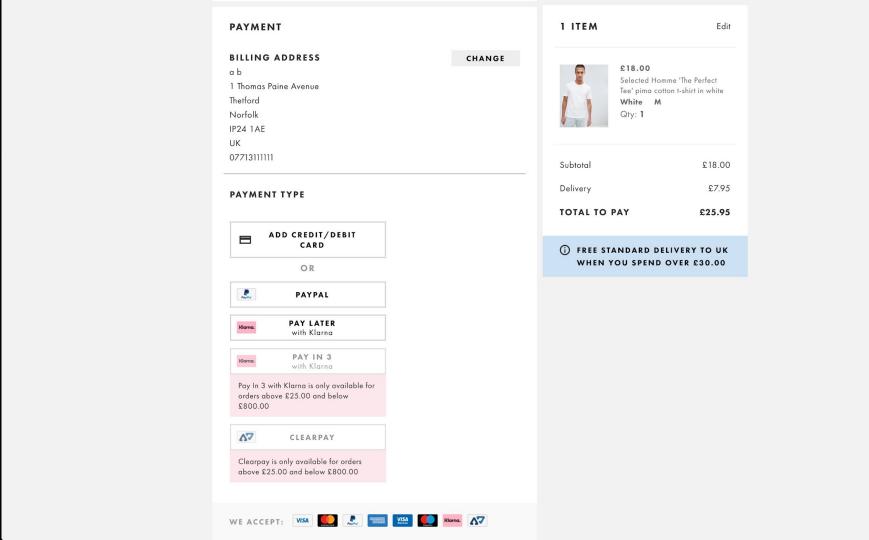

### Don't hide (or disable) the submit button

£18.00 Selected Homme 'The Perfect Tee' pima cotton t-shirt in white White M Qty: 1 Subtotal £18.00 Delivery £4.00 TOTAL TO PAY £22.00 (i) FREE STANDARD DELIVERY TO UK WHEN YOU SPEND OVER £30.00