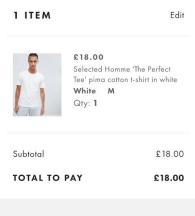

## Leave space for the answer

| ITEM     | Edit                                                                                   |
|----------|----------------------------------------------------------------------------------------|
| <b>9</b> | £18.00  Selected Homme 'The Perfect Tee' pima cotton t-shirt in white  White M  Qty: 1 |
| Subtotal | £18.00                                                                                 |

TOTAL TO PAY

£18.00