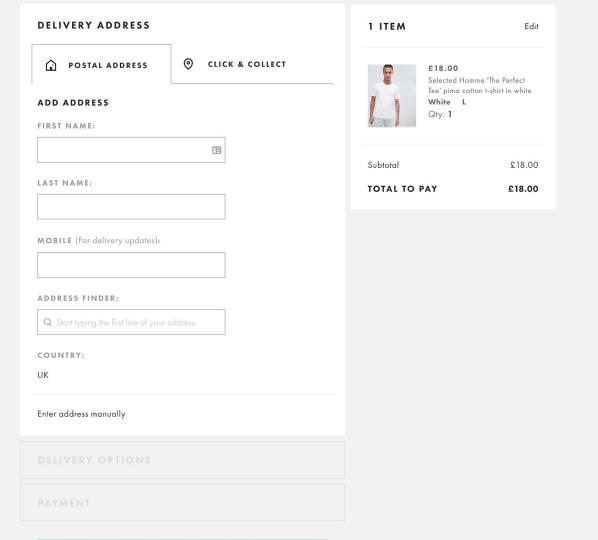

### PLACE ORDER

| DELIVERY ADDRESS                        |                   | 1 ITEM            | Edit                                      |
|-----------------------------------------|-------------------|-------------------|-------------------------------------------|
| POSTAL ADDRESS                          | © CLICK & COLLECT | Tee' pima co      | mme 'The Perfect<br>tton t-shirt in white |
| ADD ADDRESS                             |                   | White M<br>Qty: 1 |                                           |
| FIRST NAME:                             |                   | * 1 W             |                                           |
|                                         |                   | Subtotal          | £18.00                                    |
| LAST NAME:                              |                   | TOTAL TO PAY      | £18.00                                    |
|                                         |                   |                   |                                           |
| MOBILE (For delivery updates):          |                   |                   |                                           |
|                                         |                   |                   |                                           |
|                                         |                   |                   |                                           |
| ADDRESS FINDER:                         |                   |                   |                                           |
| Q Start typing the first line of your o | address.          |                   |                                           |
| COUNTRY:                                |                   |                   |                                           |
| UK                                      |                   |                   |                                           |
| Enter address manually                  |                   |                   |                                           |
|                                         |                   |                   |                                           |
|                                         |                   |                   |                                           |

### Ask questions in a sensible order

- 1. Email address
- 2. Country and delivery
- 3. Promo codes and payment