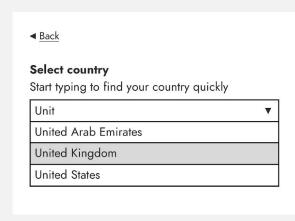

|        |
| CITY:                                |                       |                                                            |        |
| COUNTY: Optional                     |                       |                                                            |        |
| POSTCODE:                            |                       |                                                            |        |
| COUNTRY: Botswana                    |                       |                                                            |        |

### Ask questions in a sensible order

- 1. Email address
- 2. Country and delivery
- 3. Promo codes and payment







### PLACE ORDER



### PLACE ORDE







### PLACE ORDER

### Use select boxes as a last resort















































### PLACE ORDER























### Use sensible defaults







### PLACE ORDER

```
<input
   type="email"
   autocorrect="off"
   spellcheck="false"
>
```









### PLACE ORDER



















# Provide help in context of the question



































































# Avoid optional fields wherever possible





## Leave space for the answer





| ITEM     | Edit                                                                                   |
|----------|----------------------------------------------------------------------------------------|
| <b>9</b> | £18.00  Selected Homme 'The Perfect Tee' pima cotton t-shirt in white  White M  Qty: 1 |
| Subtotal | £18.00