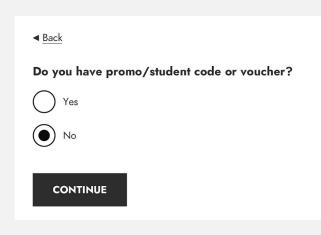

|                       |                                                            |        |
| COUNTY: Optional                     |                       |                                                            |        |
| POSTCODE:                            |                       |                                                            |        |
| COUNTRY: Botswana                    |                       |                                                            |        |

### Ask questions in a sensible order

- 1. Email address
- 2. Country and delivery
- 3. Promo codes and payment







### PLACE ORDER



### PLACE ORDE







### PLACE ORDER

### Use select boxes as a last resort















































### PLACE ORDER























### Use sensible defaults







### PLACE ORDER

```
<input
   type="email"
   autocorrect="off"
   spellcheck="false"
>
```









### PLACE ORDER



















# Provide help in context of the question



































































# Avoid optional fields wherever possible





## Leave space for the answer





| ITEM     | Edit                                                                                   |
|----------|----------------------------------------------------------------------------------------|
| <b>9</b> | £18.00  Selected Homme 'The Perfect Tee' pima cotton t-shirt in white  White M  Qty: 1 |
| Subtotal | £18.00                                                                                 |

TOTAL TO PAY