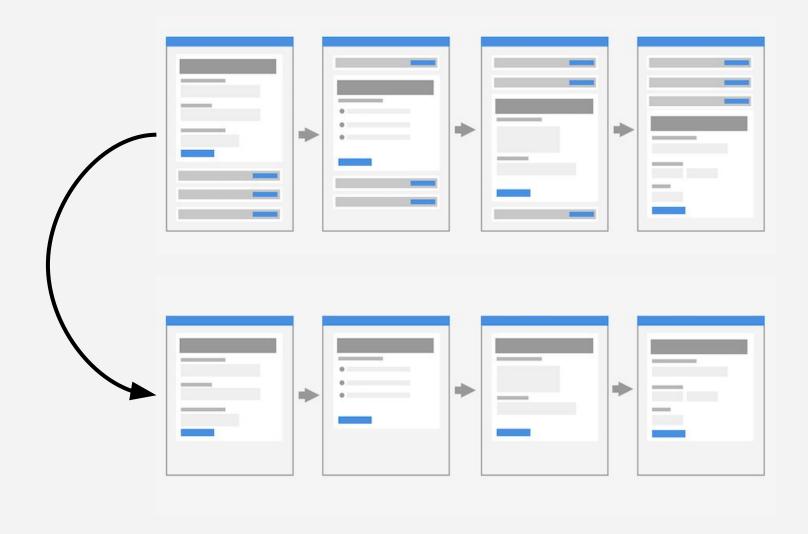

## Start with one thing per page

### 1. Helps focus on the specific task

- 1. Helps focus on the specific task
- 2. Works better on mobile

- 1. Helps focus on the specific task
- 2. Works better on mobile
- 3. Handles branching well

"[...] questions that naturally 'go together' from the point of view of designers... don't need to be on the same page to work for users."