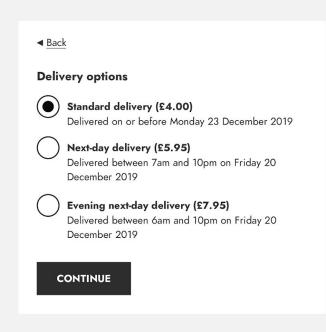

d Homme 'The Perfect Tee' pima cotton t-shirt in white White M Qty: 1 Subtotal £18.00 Delivery £4.00 TOTAL TO PAY £22.00 (i) FREE STANDARD DELIVERY TO UK WHEN YOU SPEND OVER £30.00

Edit



Edit

£18.00

£5.95

£23.95

£18.00

White M Qty: 1

WHEN YOU SPEND OVER £30.00

Selected Homme 'The Perfect Tee' pima cotton t-shirt in white



£18.00
Selected Hom
Tee' pima cott

Selected Homme 'The Perfect Tee' pima cotton t-shirt in white **White M** Qty: 1

Edit

 Subtotal
 £18.00

 Delivery
 £5.95

 TOTAL TO PAY
 £23.95

(i) FREE STANDARD DELIVERY TO UK
WHEN YOU SPEND OVER £30.00



### 1 ITEM £18.00 Selected Homme 'The Perfect Tee' pima cotton t-shirt in white White M Qty: 1 Subtotal £18.00 Delivery £5.95 TOTAL TO PAY £23.95 (i) FREE STANDARD DELIVERY TO UK WHEN YOU SPEND OVER £30.00

Edit





































































#12

# Make the width of the field match the expected value





























| Payment card details  Card number |                               |
|-----------------------------------|-------------------------------|
|                                   |                               |
| Expiry date                       |                               |
| MMYY                              |                               |
|                                   |                               |
| Name on card                      | I                             |
|                                   |                               |
| Card security                     | code                          |
| -