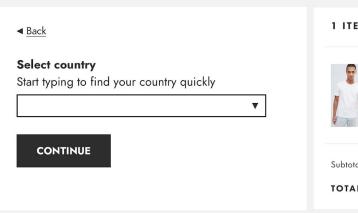

|        |
| CITY:                                |                       |                                                            |        |
| COUNTY: Optional                     |                       |                                                            |        |
| POSTCODE:                            |                       |                                                            |        |
| COUNTRY: Botswana                    |                       |                                                            |        |

### Ask questions in a sensible order

- 1. Email address
- 2. Country and delivery
- 3. Promo codes and payment







### PLACE ORDER



### PLACE ORDE







### PLACE ORDER

### Use select boxes as a last resort















































### PLACE ORDER























### Use sensible defaults







### PLACE ORDER

```
<input
   type="email"
   autocorrect="off"
   spellcheck="false"
>
```









### PLACE ORDER



















# Provide help in context of the question



































































# Avoid optional fields wherever possible





## Leave space for the answer





| ITEM     | Edit                                                                                   |
|----------|----------------------------------------------------------------------------------------|
| <b>9</b> | £18.00  Selected Homme 'The Perfect Tee' pima cotton t-shirt in white  White M  Qty: 1 |
| Subtotal | £18.00