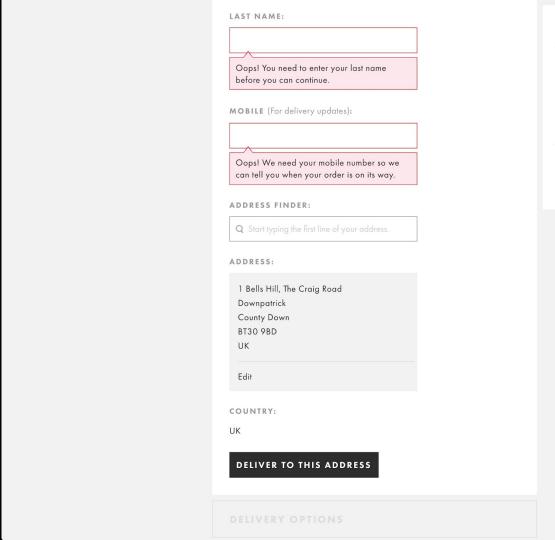

### PLACE ORDER

| DELIVERY ADDRESS                        |                   | 1 ITEM            | Edit                                      |
|-----------------------------------------|-------------------|-------------------|-------------------------------------------|
| POSTAL ADDRESS                          | © CLICK & COLLECT | Tee' pima co      | mme 'The Perfect<br>tton t-shirt in white |
| ADD ADDRESS                             |                   | White M<br>Qty: 1 |                                           |
| FIRST NAME:                             |                   | * 1 W             |                                           |
|                                         |                   | Subtotal          | £18.00                                    |
| LAST NAME:                              |                   | TOTAL TO PAY      | £18.00                                    |
|                                         |                   |                   |                                           |
| MOBILE (For delivery updates):          |                   |                   |                                           |
|                                         |                   |                   |                                           |
|                                         |                   |                   |                                           |
| ADDRESS FINDER:                         |                   |                   |                                           |
| Q Start typing the first line of your o | address.          |                   |                                           |
| COUNTRY:                                |                   |                   |                                           |
| UK                                      |                   |                   |                                           |
| Enter address manually                  |                   |                   |                                           |
|                                         |                   |                   |                                           |
|                                         |                   |                   |                                           |

| DELIVERY ADDRESS                     | 1 ITEM                |                                                            | Edit   |
|--------------------------------------|-----------------------|------------------------------------------------------------|--------|
| ADD ADDRESS  FIRST NAME:  LAST NAME: | Tee' p                | cted Homme 'The Pe<br>pima cotton t-shirt i<br><b>te M</b> |        |
| MOBILE (For delivery updates):       | Subtotal TOTAL TO PAY |                                                            | £18.00 |
| ADDRESS:                             |                       |                                                            |        |
| Optional                             |                       |                                                            |        |
| CITY:                                |                       |                                                            |        |
| COUNTY: Optional                     |                       |                                                            |        |
| POSTCODE:                            |                       |                                                            |        |
| COUNTRY: Botswana                    |                       |                                                            |        |