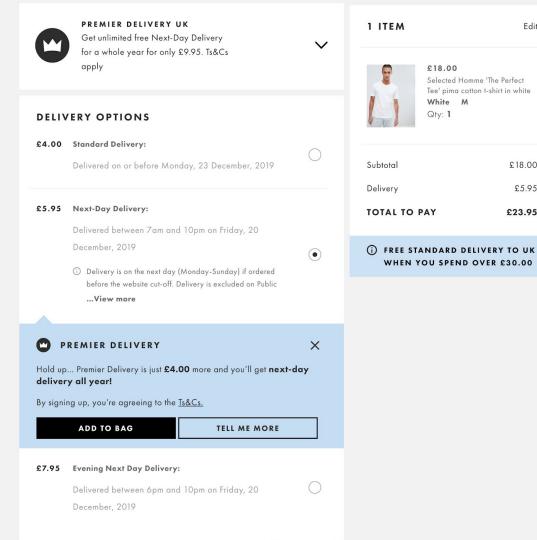

### Don't hide (or disable) the submit button

£18.00 Selected Homme 'The Perfect Tee' pima cotton t-shirt in white White M Qty: 1 Subtotal £18.00 Delivery £4.00 TOTAL TO PAY £22.00 (i) FREE STANDARD DELIVERY TO UK WHEN YOU SPEND OVER £30.00