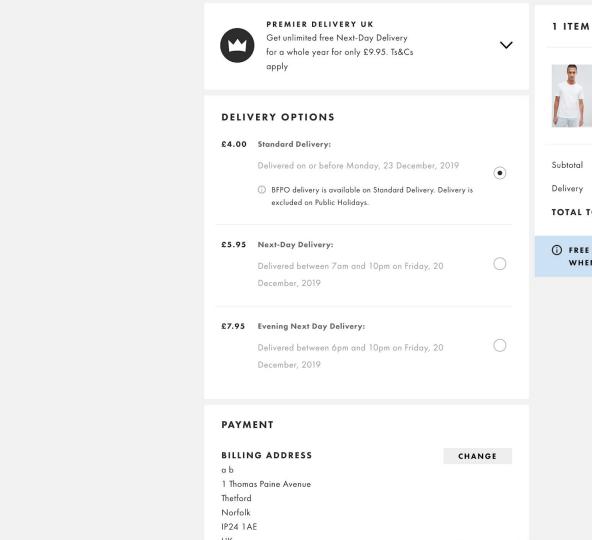

### Don't hide (or disable) the submit button

£18.00 Selected Homme 'The Perfect Tee' pima cotton t-shirt in white White M Qty: 1 Subtotal £18.00 Delivery £4.00 TOTAL TO PAY £22.00 (i) FREE STANDARD DELIVERY TO UK WHEN YOU SPEND OVER £30.00

Edit

Edit

£18.00

£5.95

£23.95

£18.00

White M Qty: 1

WHEN YOU SPEND OVER £30.00

Selected Homme 'The Perfect Tee' pima cotton t-shirt in white

£18.00
Selected Hom
Tee' pima cott

Selected Homme 'The Perfect Tee' pima cotton t-shirt in white **White M** Qty: 1

Edit

 Subtotal
 £18.00

 Delivery
 £5.95

 TOTAL TO PAY
 £23.95

(i) FREE STANDARD DELIVERY TO UK
WHEN YOU SPEND OVER £30.00

### 1 ITEM £18.00 Selected Homme 'The Perfect Tee' pima cotton t-shirt in white White M Qty: 1 Subtotal £18.00 Delivery £5.95 TOTAL TO PAY £23.95 (i) FREE STANDARD DELIVERY TO UK WHEN YOU SPEND OVER £30.00