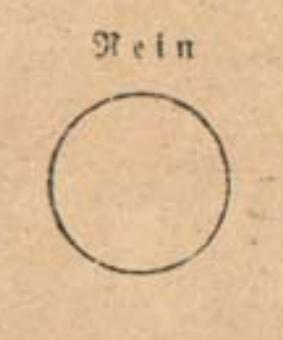

#### Volksabstimmung und Großdeutscher Reichstag

Bift Du mit der am 13. Marz 1938 vollzogenen einverstanden und stimmst Du für die Liste unseres Sührers

- Stimmzettel
- Wiedervereinigung Österreichs mit dem Deutschen Reich

Ja

Adolf Hitler?