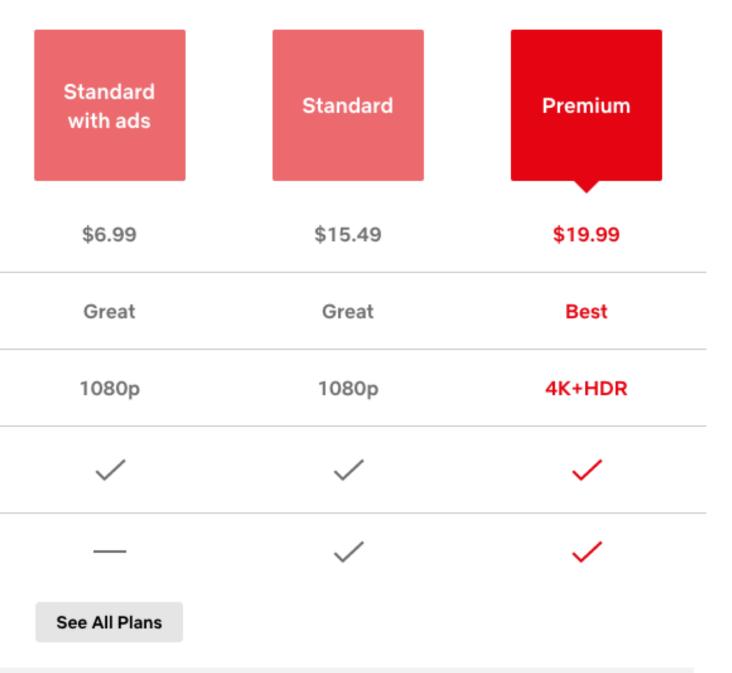

#### Choose the plan that's right for you

✓ Watch all you want.

Recommendations just for you.

Change or cancel your plan anytime.

| Standard<br>with ads | Basic                       | Standard                           | Premium                                                |
|----------------------|-----------------------------|------------------------------------|--------------------------------------------------------|
| \$6.99               | \$9.99                      | \$15.49                            | \$19.99                                                |
| Great                | Good                        | Great                              | Best                                                   |
| 1080p                | 720p                        | 1080p                              | 4K+HDR                                                 |
| $\checkmark$         | $\checkmark$                | $\checkmark$                       | ~                                                      |
|                      | $\checkmark$                | $\checkmark$                       | ~                                                      |
|                      | with ads<br>\$6.99<br>Great | with adsBasic\$6.99\$9.99GreatGood | with adsBasicStandard\$6.99\$9.99\$15.49GreatGoodGreat |