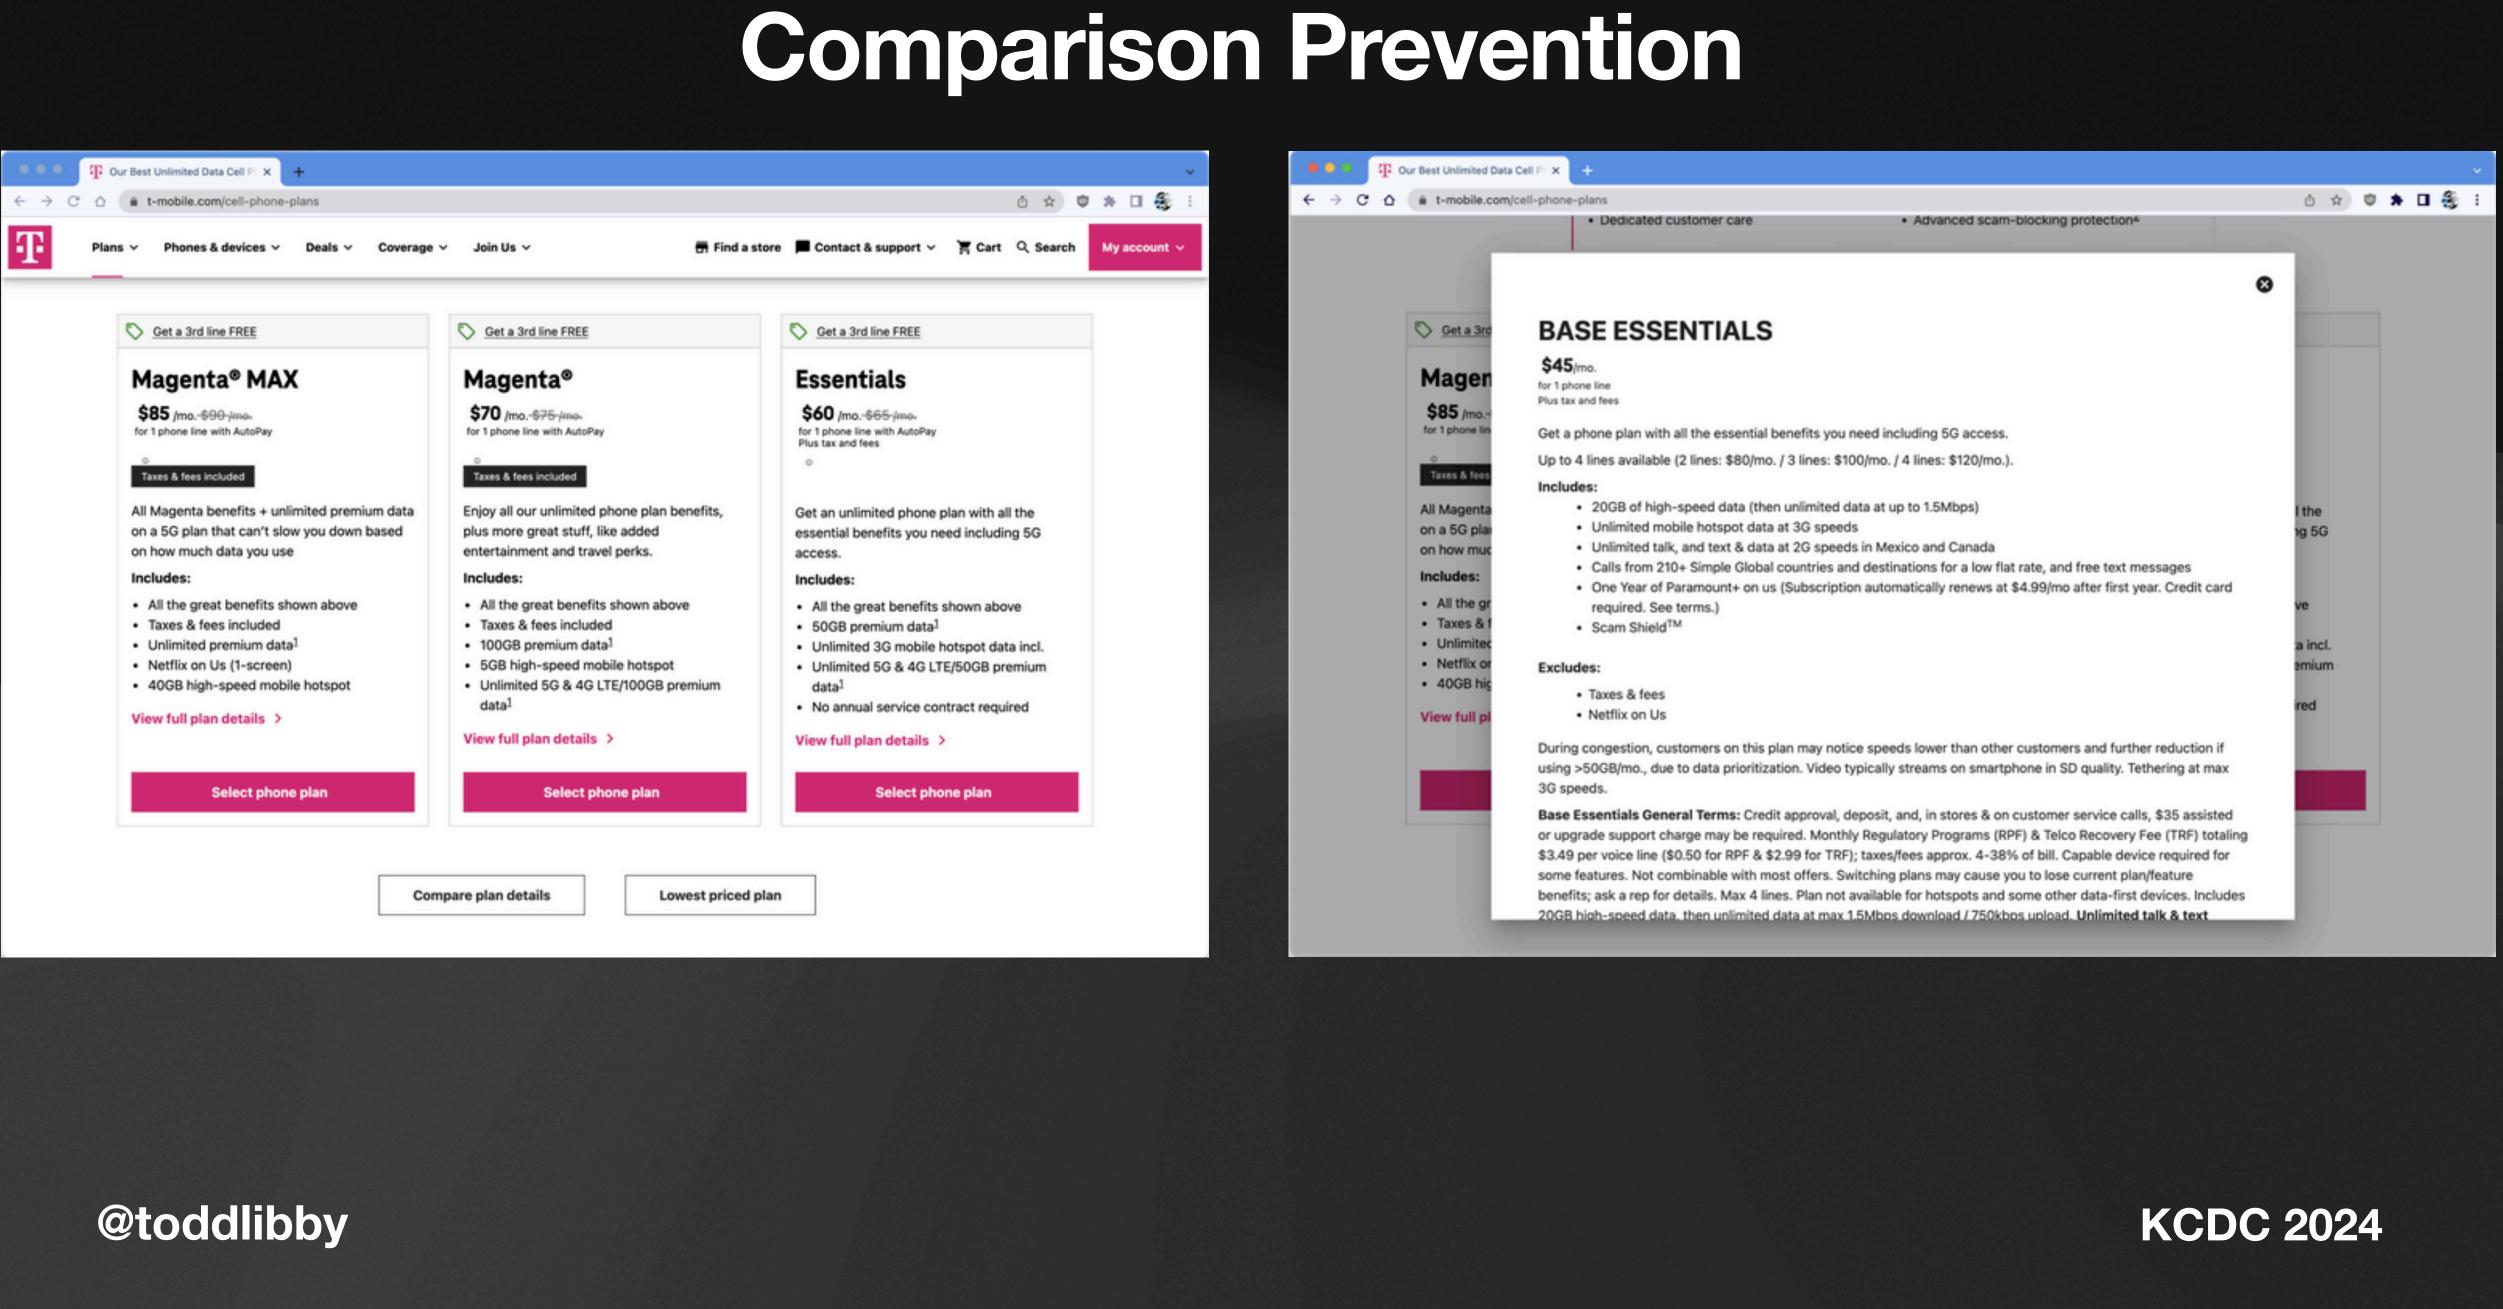

more details.

#### @toddlibby

Sign Out



## NETFLIX

#### Account

| MEMBERSHIP & BILLING           | Password: ******         |
|--------------------------------|--------------------------|
|                                | No payment info          |
| PLAN DETAILS                   | No streaming plan        |
| SECURITY & PRIVACY             |                          |
| PROFILE & PARENTAL<br>CONTROLS | toddlibby                |
|                                | Communication s          |
|                                | Marketing comm           |
| SETTINGS                       | Marketing communications |



Change email

Change password

Add phone number

Billing details

Add streaming plan

Download your personal information

 $\sim$ settings Change nunications Change





## **Comparison Prevention**



## @toddlibby

## **Comparison Prevention**



#### @toddlibby

# Roach Motel

The New York Times

SPECIAL OFFER

# Unlimited access to all the journalism we offer.

€2 €0.50/week

Billed as €8 €2 every 4 weeks for one year.

SUBSCRIBE NOW

Cancel or pause anytime.

@toddlibby

### Cancel your subscription

There are several ways to unsubscribe from The Times. Once your subscription has been cancelled you will have limited access to The New York Times's content.

#### Speak with a Customer Care Advocate

Call us at 866-273-3612 if you are in the U.S. Our hours are 7 a.m. to 10 p.m. E.T. Monday to Friday, and 7 a.m. to 3 p.m. E.T. on weekends and holidays.

Please see our international contact information if you are outside of the U.S.

#### Chat with a Cus