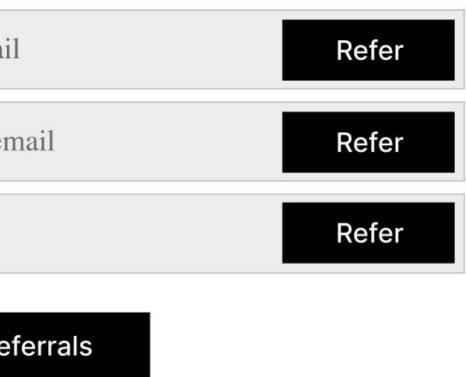

## **Subscription Deception Deceptive Pattern**

#### **Cancel Your Subscription**

Learn about the different ways you can cancel your New York Times subscription.

Enter a friend's email

Enter a colleagues email

Enter an ex's email

Verify 3 Active Referrals

#### Refer 3 Paid Subscribers to Cancel