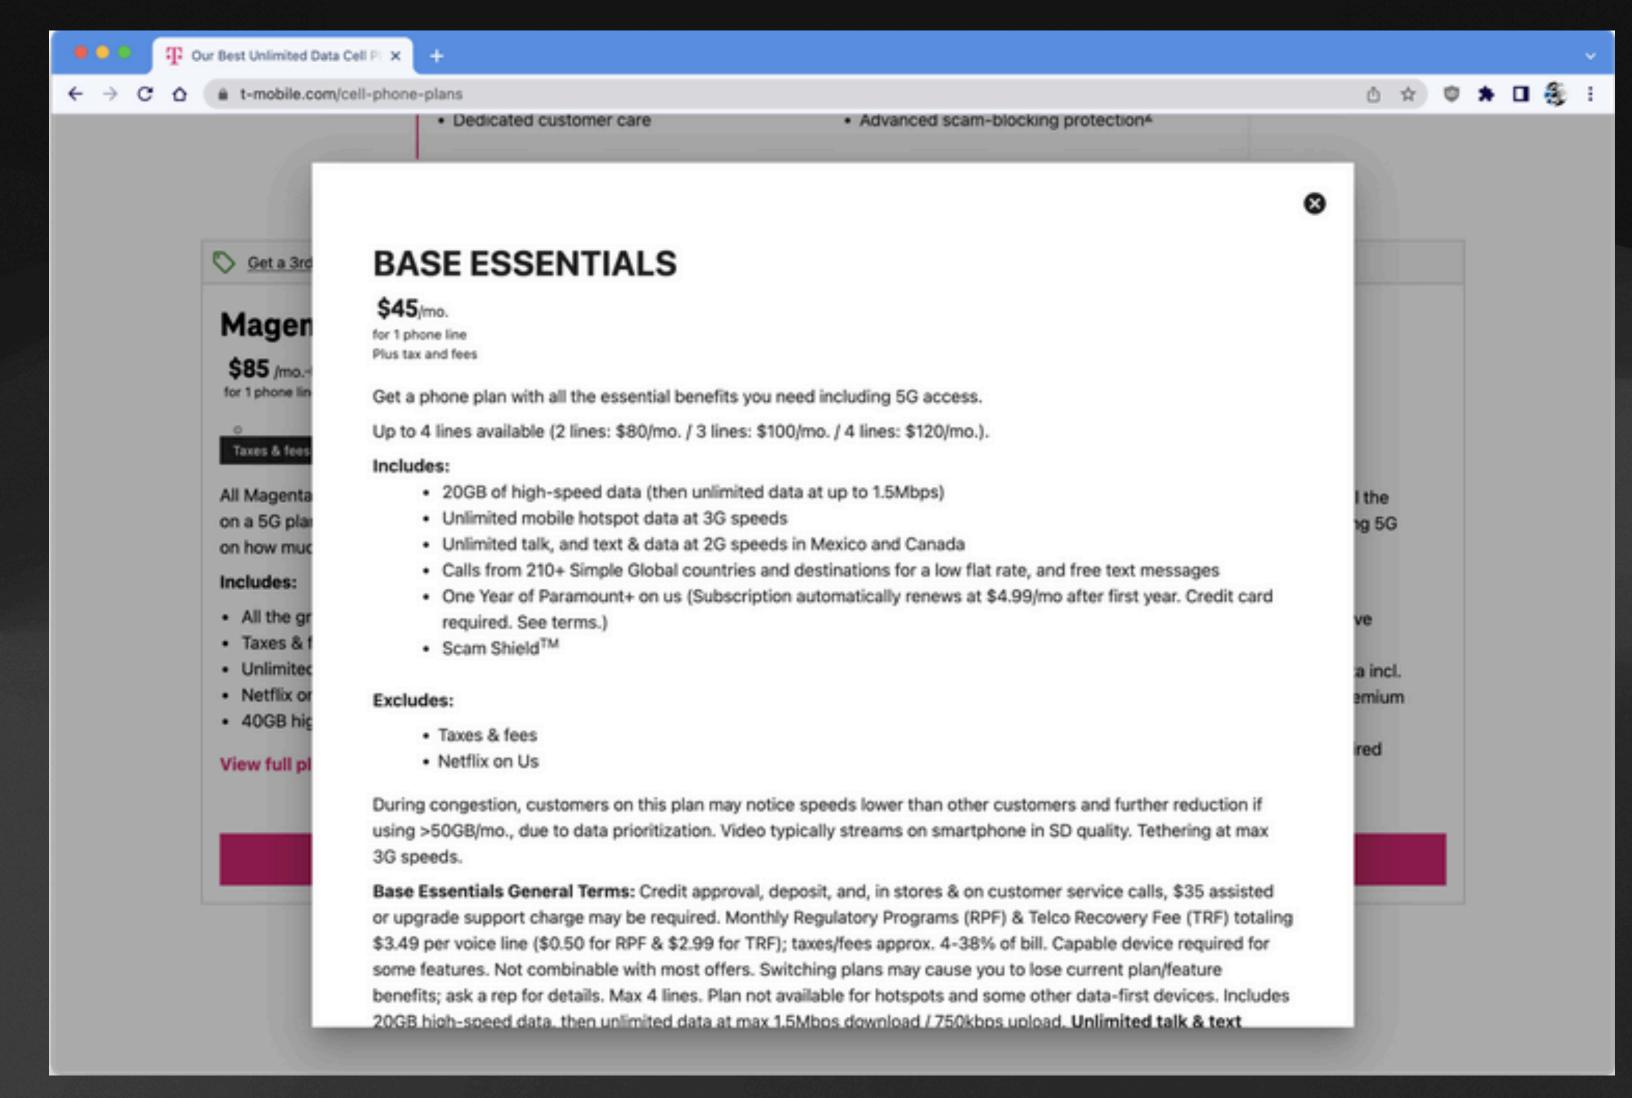

SHIP & BILLING           | Password: ******         |
|--------------------------------|--------------------------|
|                                | No payment info          |
| PLAN DETAILS                   | No streaming plan        |
| SECURITY & PRIVACY             |                          |
| PROFILE & PARENTAL<br>CONTROLS | toddlibby                |
|                                | Communication s          |
|                                | Marketing comm           |
| SETTINGS                       | Marketing communications |



Change email

Change password

Add phone number

Billing details

Add streaming plan

Download your personal information

 $\sim$ settings Change nunications Change





## **Comparison Prevention**



## @toddlibby

## **Comparison Prevention**



#### @toddlibby

# Roach Motel

The New York Times

SPECIAL OFFER

# Unlimited access to all the journalism we offer.

€2 €0.50/week

Billed as €8 €2 every 4 weeks for one year.

SUBSCRIBE NOW

Cancel or pause anytime.

@toddlibby

### Cancel your subscription

There are several ways to unsubscribe from The Times. Once your subscription has been cancelled you will have limited access to The New York Times's content.

#### Speak with a Customer Care Advocate

Call us at 866-273-3612 if you are in the U.S. Our hours are 7 a.m. to 10 p.m. E.T. Monday to Friday, and 7 a.m. to 3 p.m. E.T. on weekends and holidays.

Please see our international contact information if you are outside of the U.S.

#### Chat with a Customer Care Advocate

Click the "Chat" button to the right or bottom of this pag