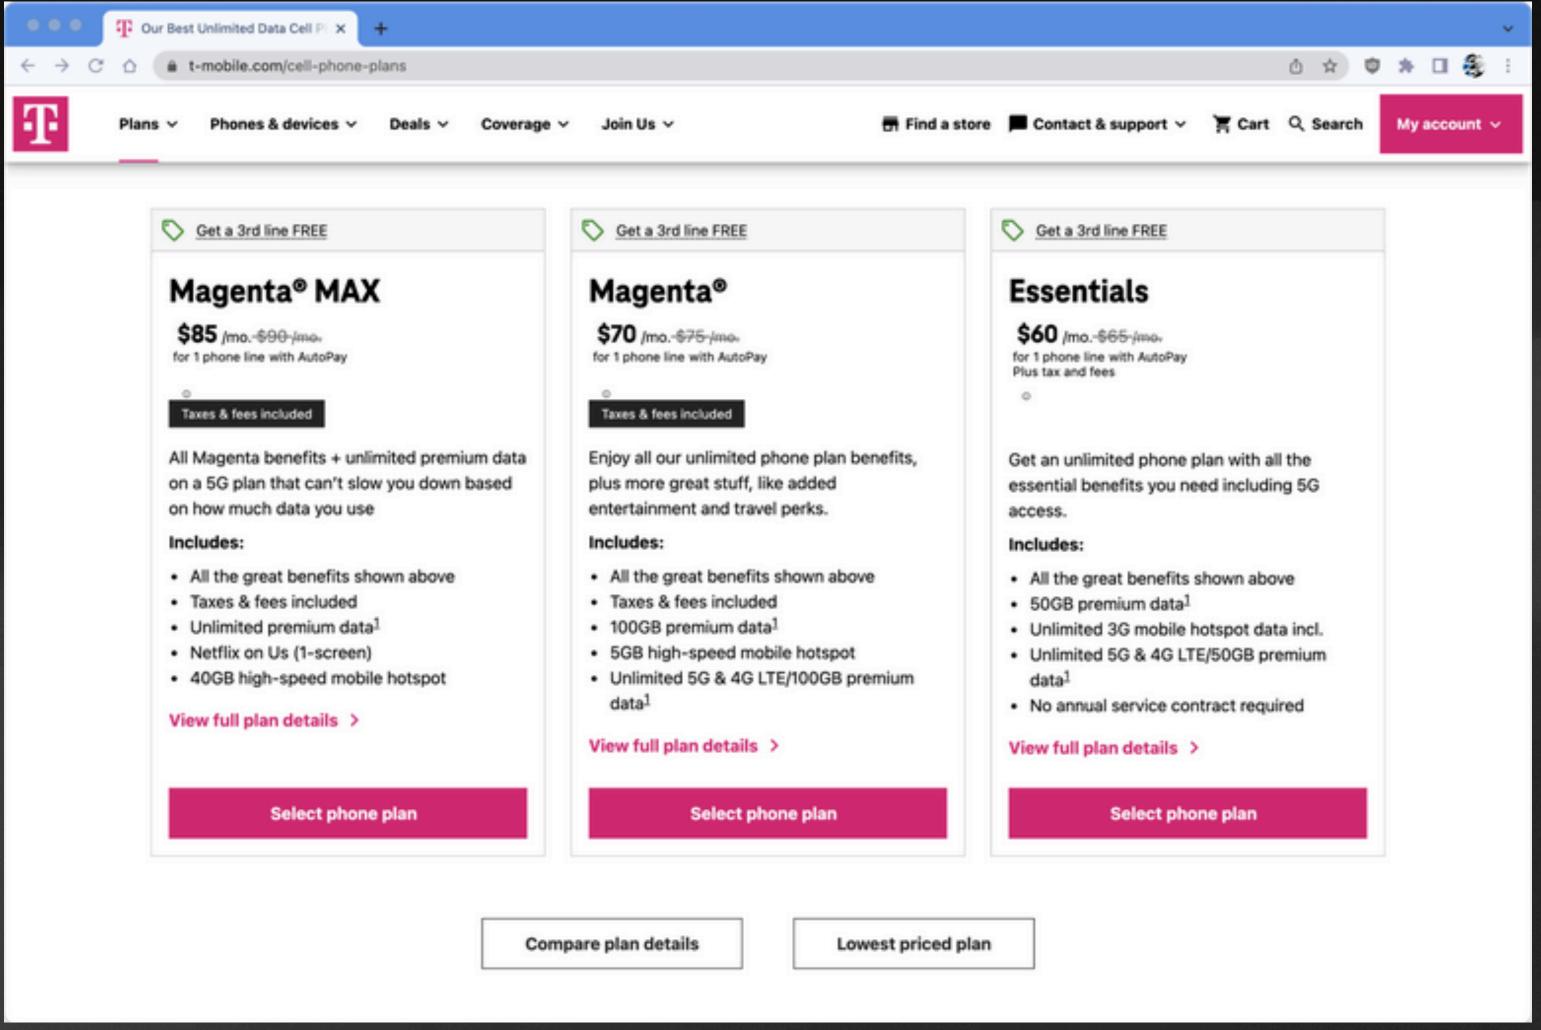

Sign Out



## NETFLIX

#### Account

| MEMBERSHIP & BILLING           | Password: ******         |
|--------------------------------|--------------------------|
|                                | No payment info          |
| PLAN DETAILS                   | No streaming plan        |
| SECURITY & PRIVACY             |                          |
| PROFILE & PARENTAL<br>CONTROLS | toddlibby                |
|                                | Communication s          |
|                                | Marketing comm           |
| SETTINGS                       | Marketing communications |



Change email

Change password

Add phone number

Billing details

Add streaming plan

Download your personal information

 $\sim$ settings Change nunications Change





## **Comparison Prevention**



## @toddlibby

## **Comparison Prevention**



#### @toddlibby

# Roach Motel

The New York Times

SPECIAL OFFER

# Unlimited access to all the journalism we offer.

€2 €0.50/week

Billed as €8 €2 every 4 weeks for one year.

SUBSCRIBE NOW

Cancel or pause anytime.

@toddlibby

### Cancel your subscription

There are several ways to unsubscribe from The Times. Once your subscription has been cancelled you will have limited access to The New York Times's content.

#### Speak with a Customer Care Advocate

Call us at 866-273-3612 if you are in the U.S. Our hours are 7 a.m. to 10 p.m. E.T. Monday to Friday, and 7 a.m. to 3 p.m. E.T. on weekends and holidays.

Please see our international contact information if you are outside of the U.S.

#### Chat with a Customer Care Advocate

Click the "