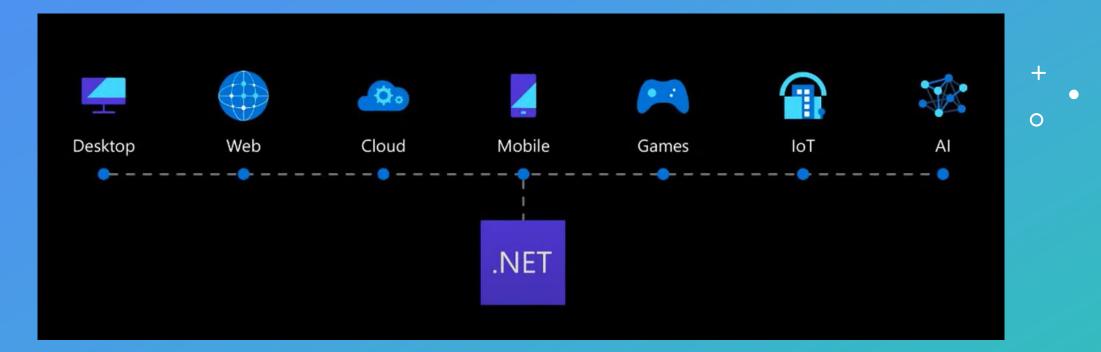

## ALL IN .NET?

## .NET Multi-platform App UI

Cross-platform, native UI

Single project system, single codebase

Deploy to multiple devices, mobile & desktop

General availability in .NET 6