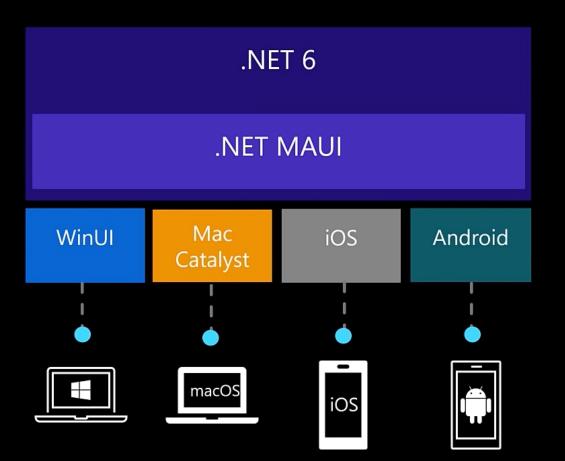

## NATIVE AND CROSS-PLATFORM?

## .NET Multi-platform App UI

Cross-platform, native UI

Single project system, single codebase

Deploy to multiple devices, mobile & desktop

General availability in .NET 6