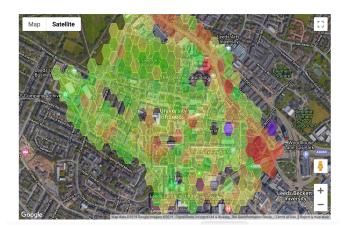

#### **Long-term Average Concentration**

2500 5000 7500 10000 12500 15000 17500 20000 25000 30000

#### **Long-term Average Concentration**

Workshop Jigsaw