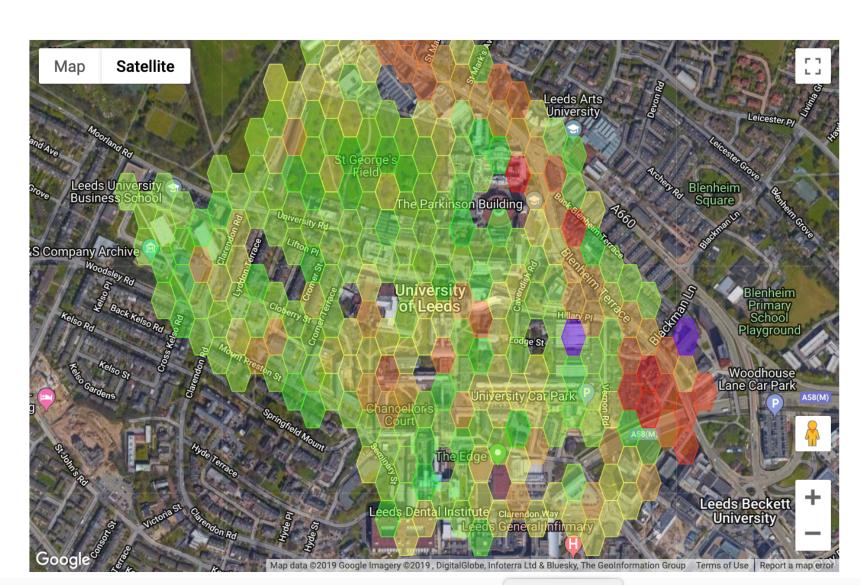

#### **Long-term Average Concentration**

2500 5000 7500 10000 12500 15000 17500 20000 25000 30000

#### **Long-term Average Concentration**

Workshop Jigsaw