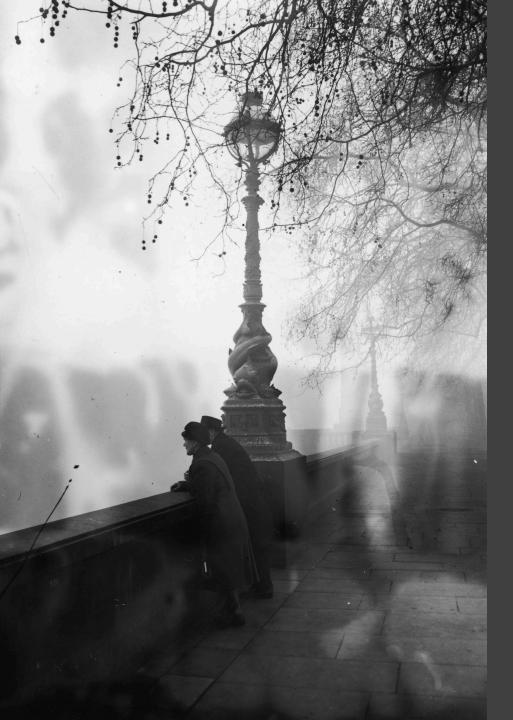

# The London Smog of 1952

Mid-morning smog, as seen from the embankment at Blackfriars, London, 5th December 1952

Photo by Monty Fresco/Topical Press Agency/Hulton Archive/Getty Images