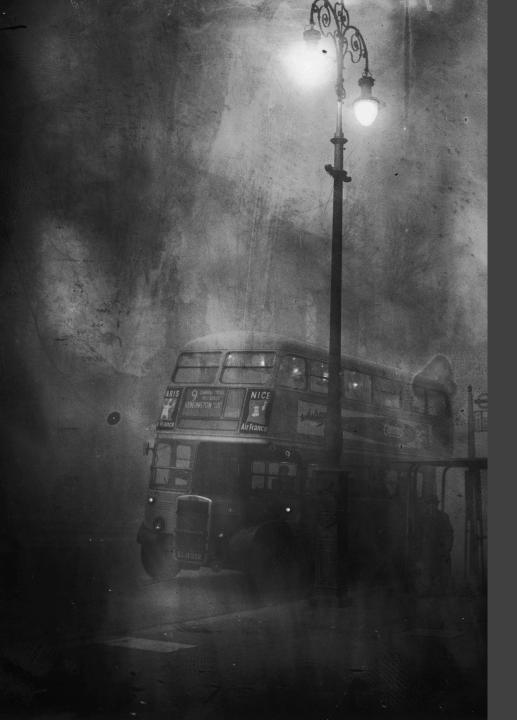

## London's four-day Pea-Souper

A London bus makes its way along Fleet Street in heavy smog, 6th December 1952.

(Photo by Edward Miller/Keystone/Hulton Archive/Getty Images)