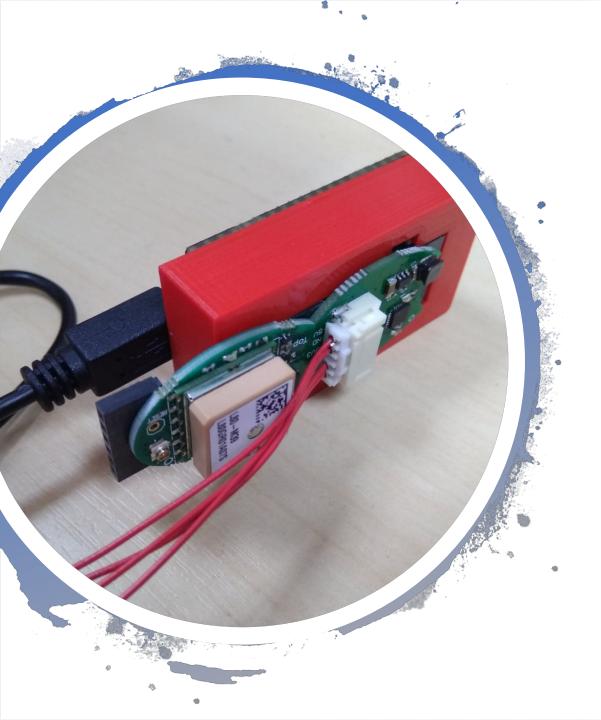

### Goals today

- Build a Thing
- Get a better understanding of AQ
- 10,000 👣
- Catch sight of a woodpecker
- Make decisions with data

#### **Introducing Nicholas**

@Nicholas\_Eyes
@SFotonium

**Triot Board**