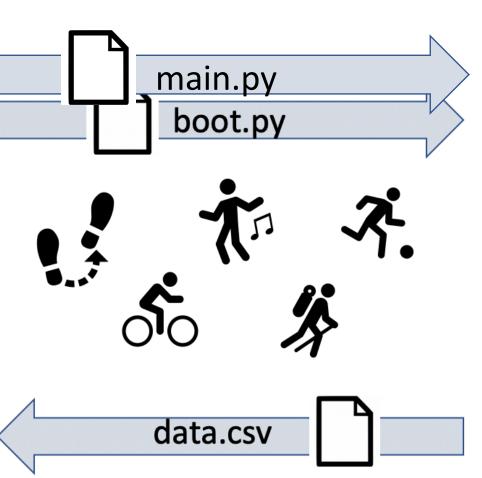

dation



### Goals today

- Build a Thing
- Get a better understanding of AQ
- 10,000 👣
- Catch sight of a woodpecker
- Make decisions with data





#### **Long-term Average Concentration**

2500 5000 7500 10000 12500 15000 17500 20000 25000 30000



# Empowering everyone to make a difference

#### **Long-term Average Concentration**









Workshop Jigsaw





# The London Smog of 1952

Mid-morning smog, as seen from the embankment at Blackfriars, London, 5th December 1952

Photo by Monty Fresco/Topical Press Agency/Hulton Archive/Getty Images



## London's four-day Pea-Souper

A London bus makes its way along Fleet Street in heavy smog, 6th December 1952.

(Photo by Edward Miller/Keystone/Hulton Archive/Getty Images)

#### **Introducing Nicholas**

@Nicholas\_Eyes
@SFotonium











**Triot Board**