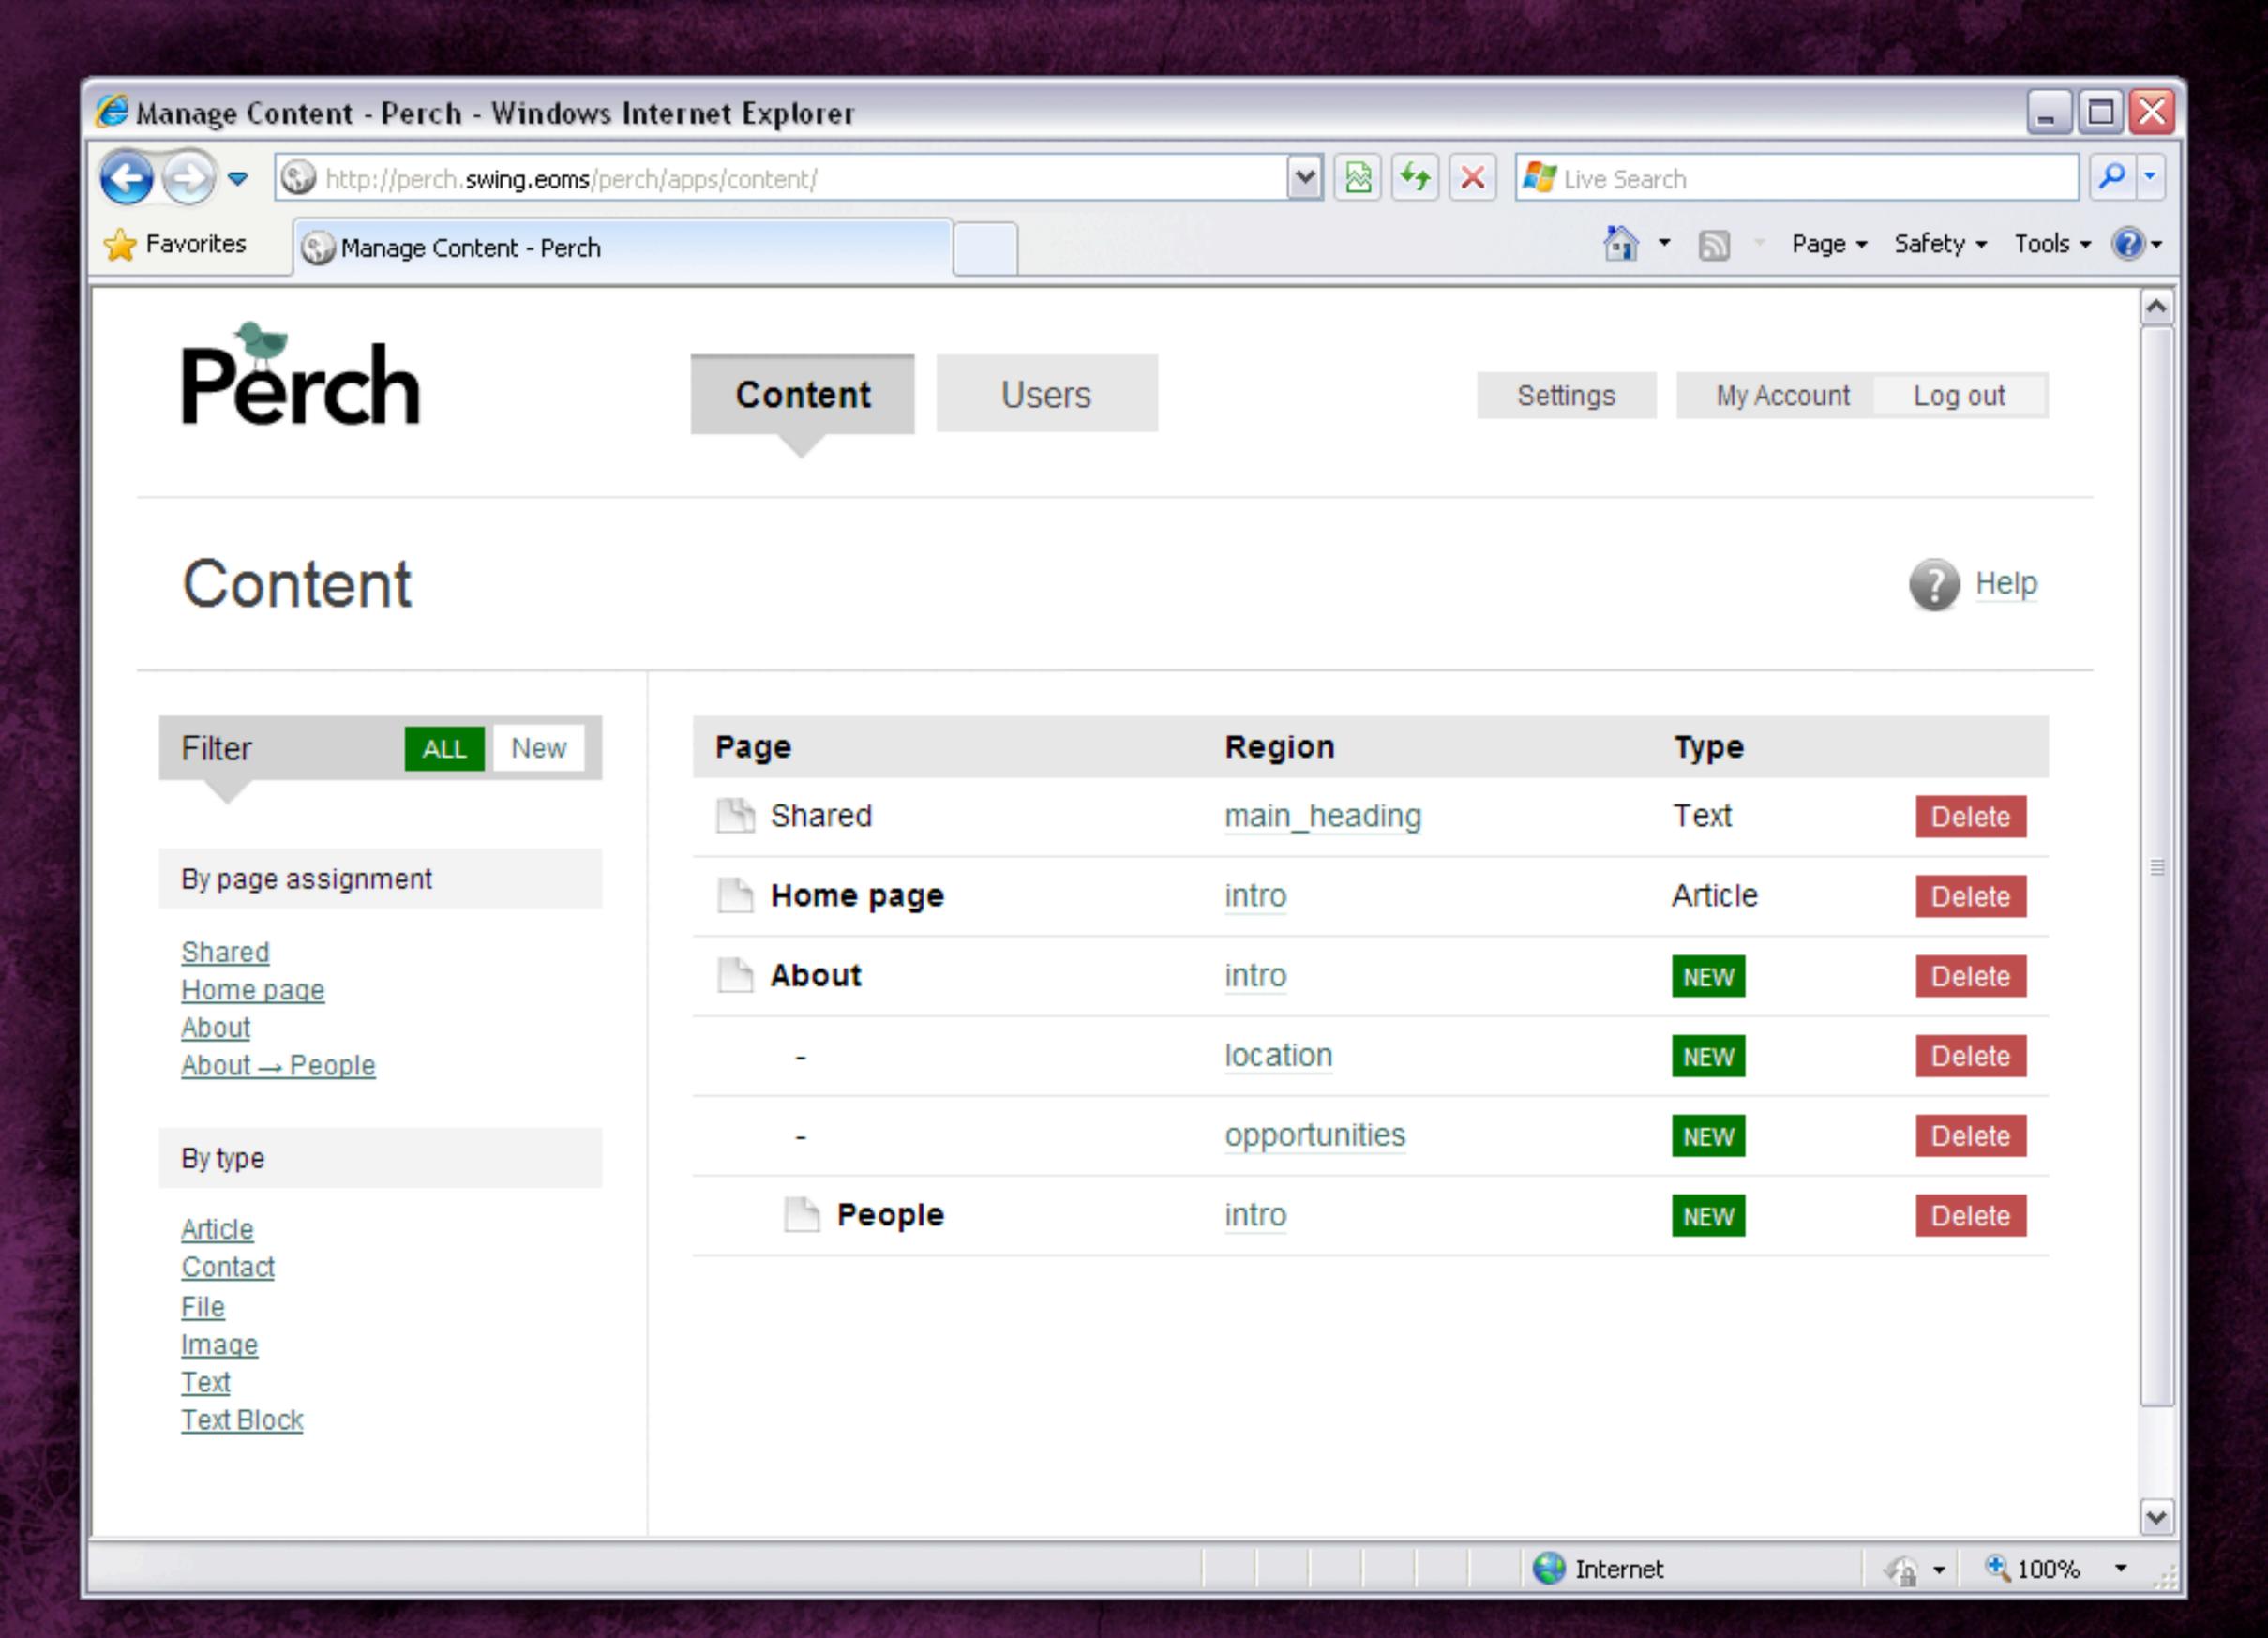

#### SQUARE

**CSS** 

Content

Users

Settings

My Account

Log out

#### Content

| Page      | Region        | Type    |        |
|-----------|---------------|---------|--------|
| Shared    | main_heading  | Text    | Delete |
| Home page | intro         | Article | Delete |
| About     | intro         | NEW     | Delete |
| -         | location      | NEW     | Delete |
| -         | opportunities | NEW     | Delete |
| People    | intro         | NEW     | Delete |

Perch by edgeofmyseat.com

CONSIDER THE DEWELOPHEN OF EWERY SINGLE 