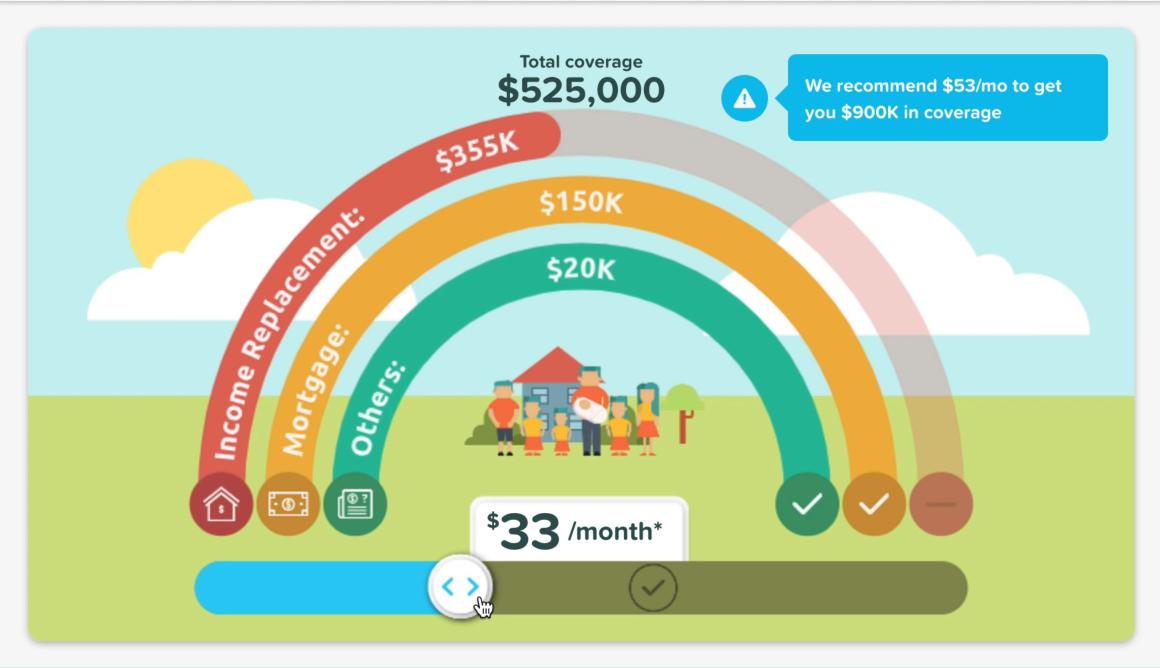

#### Your Recommendation!

Your quoted coverage amount and premium is shown for 10 yr renewable term life insurance, **Solution 10**<sup>™</sup> from **Empire Life**.

A licensed advisor may suggest changes after a review of your application and needs analysis. We're always happy to answer your questions.

Your **quoted premium** and your **calculated** insurance coverage explained.

\*This monthly premium quote is for the first 10 years only. To see quotes for renewal premiums, click here. Your quoted premiums are based on the age, gender, smoker status and coverage amount indicated, and assume you are in good

**Learn More and Next Steps** 

have other coverage needs of \$20,000

Edit

have a mortgage of \$150,000

Edit

don't want to pay for my child's education

Life insurance isn't an everyday decision, we're here to help!