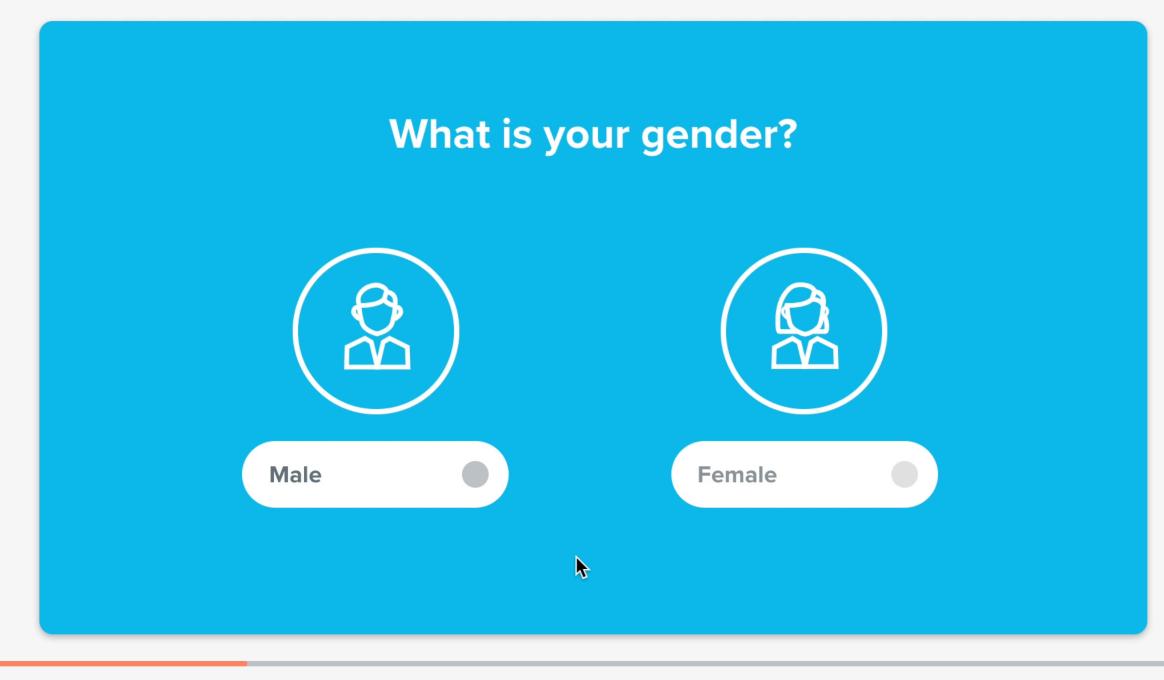

#### How does gender affect how much I pay?

Mortality tables show that women tend to live longer than men, resulting in slightly lower life insurance premiums for women compared to men.

Get more details about **how your gender** affects your premiums.