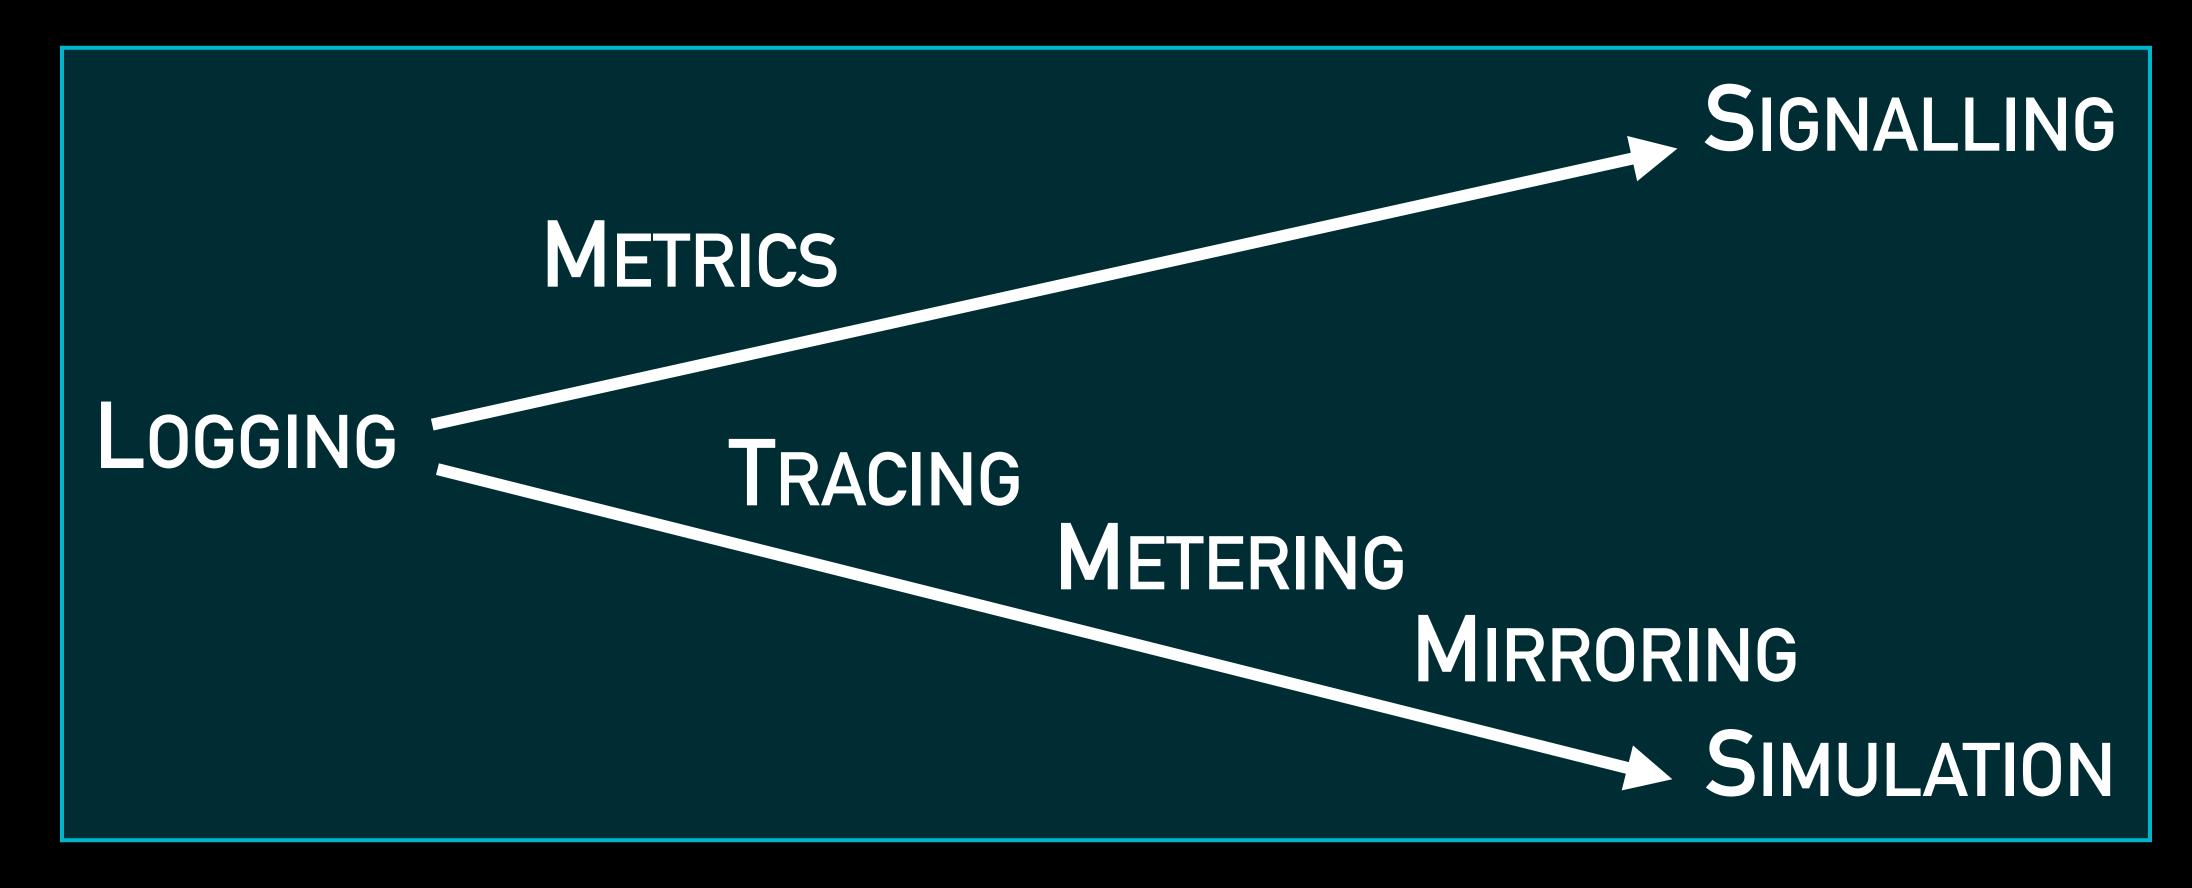

#### OPERATIONAL · EFFECTIVENESS · DEVOPS · HUMAN

RECONSTRUCTION · EXPLORATIVE · DEVELOPER · MACHINE

STATES SIGNALS

METRICS

TRACES
LOGS

EXPANSIVE SEARCH

EFFICIENT SHIFTS

EFFECTIVE SUGGESTIVE

DIAGNOSTICS PAST DASHBOARD PRESENT

DETECTION PREDICTION

RETROSPECT SUCCESSION RELATABLE SITUATION

RELEVANT SIGNIFICANCE

LOGGING TRACING

METRICS

STATES SIGNALS

PREDICTED