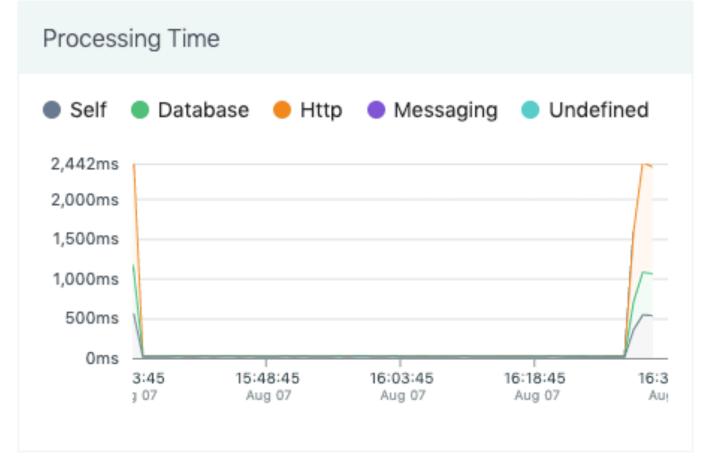

753

600

400

200

3:44

3 07

15:48:44

Aug 07

16:03:44

Aug 07

16:18:44

Aug 07

16:3

Error Rate 0.35%

Mean Latency

47<sub>ms</sub>