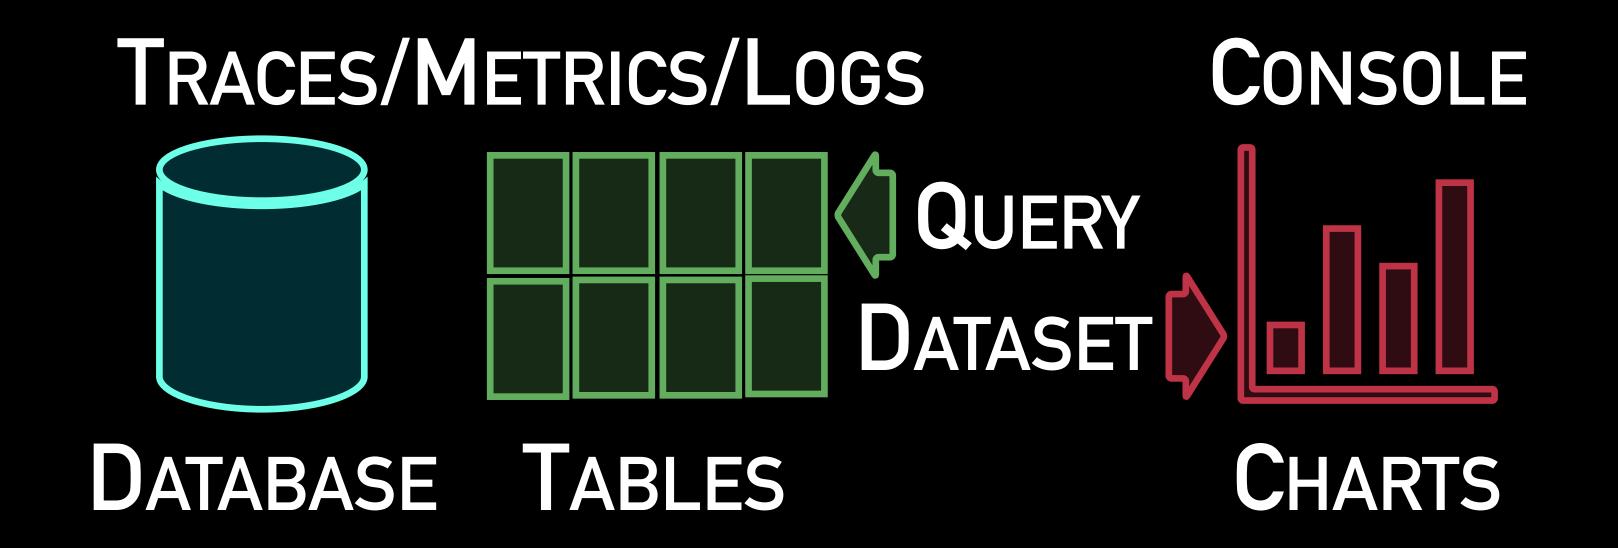

#### All Services

Summary Dependencies Services Performance Error Messages Log Messages Infrastructure Configuration

Analyze Traces

 $\infty$ 

Calls

Inbound Calls

38,080

CallsErrors

753

600

400

200

3:44

3 07

15:48:44

Aug 07

All Services

Error Messages Log Messages Infrastructure Configuration Summary Dependencies Services Performance

Analyze Traces

**~** 

Top Services Latency Calls **Errors** eum-frontend 331ms 327ms eum-shop cities 96ms 75ms shipping 53ms discount View all services

16:03:44

Aug 07

16:18:44

Aug 07

16:3

Error Rate 0.35%

Mean Latency

47<sub>ms</sub>