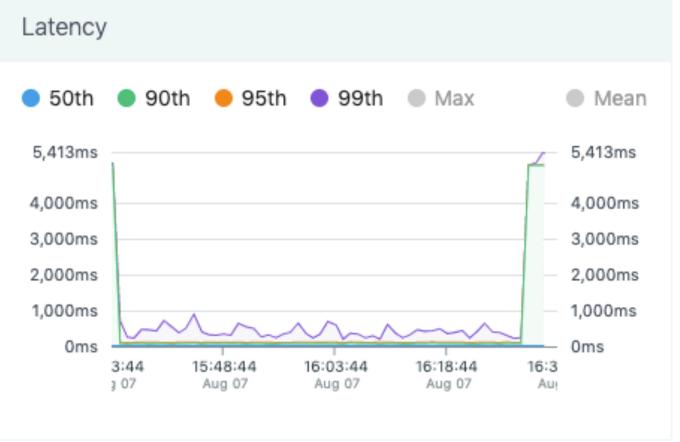

753

600

400

200

3:44

3 07

15:48:44

Aug 07

16:03:44

Aug 07

16:18:44

Aug 07

16:3

Error Rate 0.35%

Mean Latency

47<sub>ms</sub>