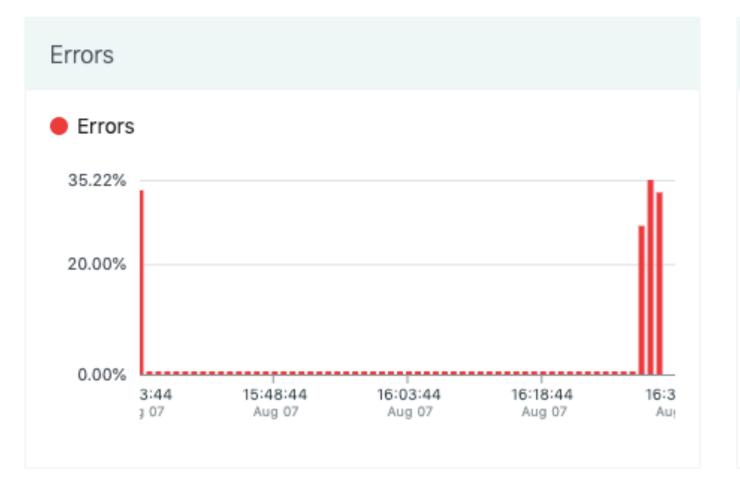

753

600

400

200

3:44

3 07

15:48:44

Aug 07

16:03:44

Aug 07

16:18:44

Aug 07

16:3

Error Rate 0.35%

Mean Latency

47<sub>ms</sub>