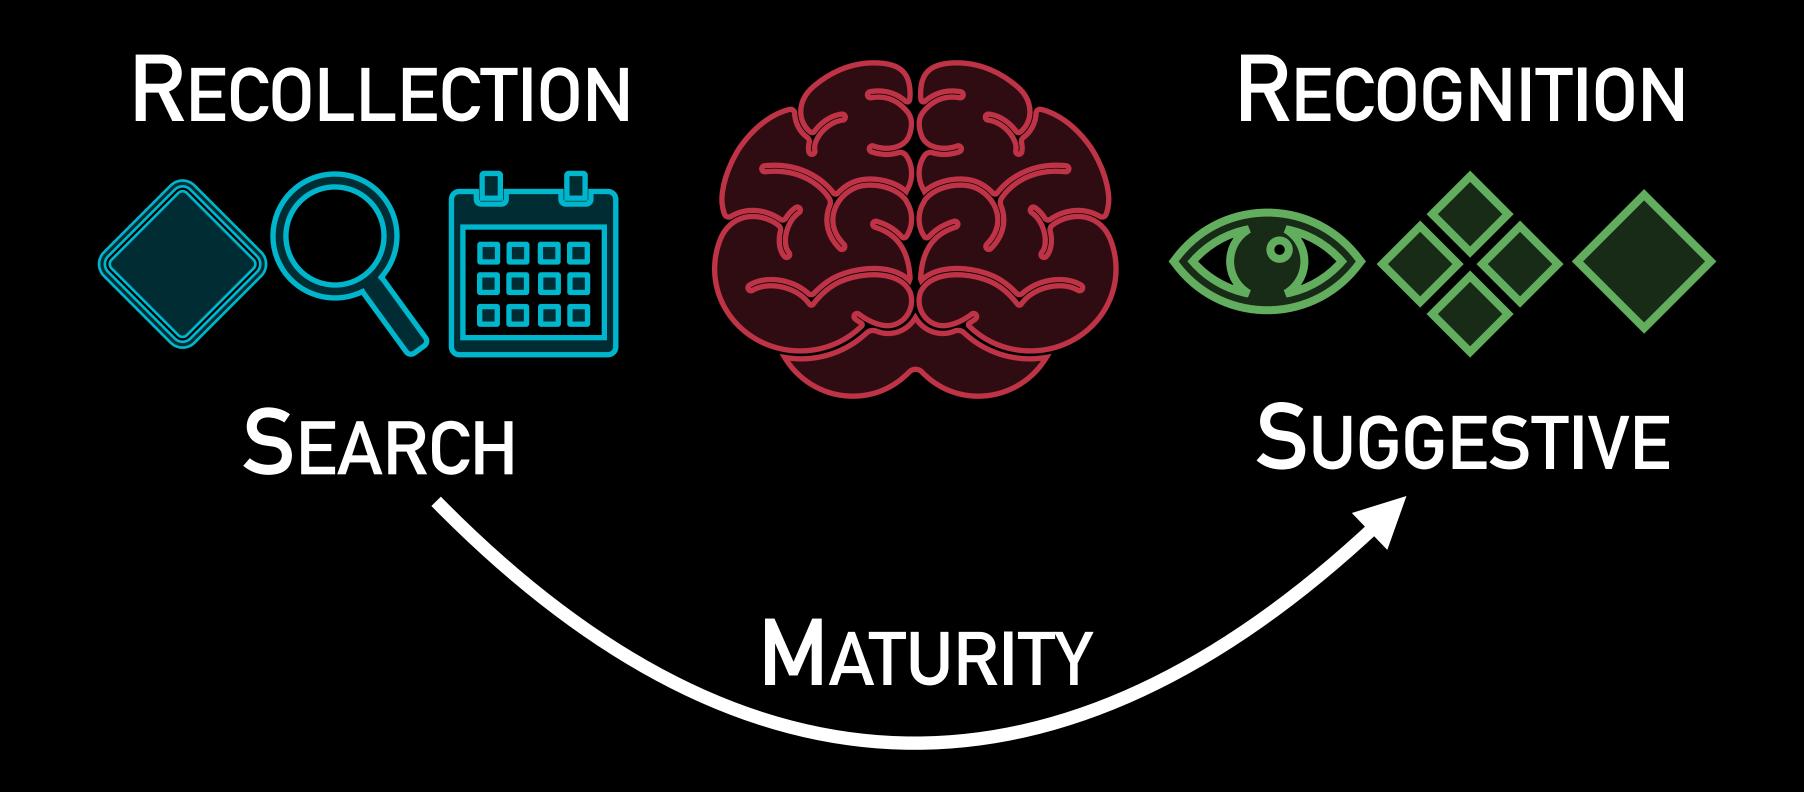

#### OPERATIONAL · EFFECTIVENESS · DEVOPS · HUMAN

RECONSTRUCTION · EXPLORATIVE · DEVELOPER · MACHINE

STATES SIGNALS

METRICS

TRACES
LOGS

EXPANSIVE SEARCH

EFFICIENT SHIFTS

EFFECTIVE SUGGESTIVE