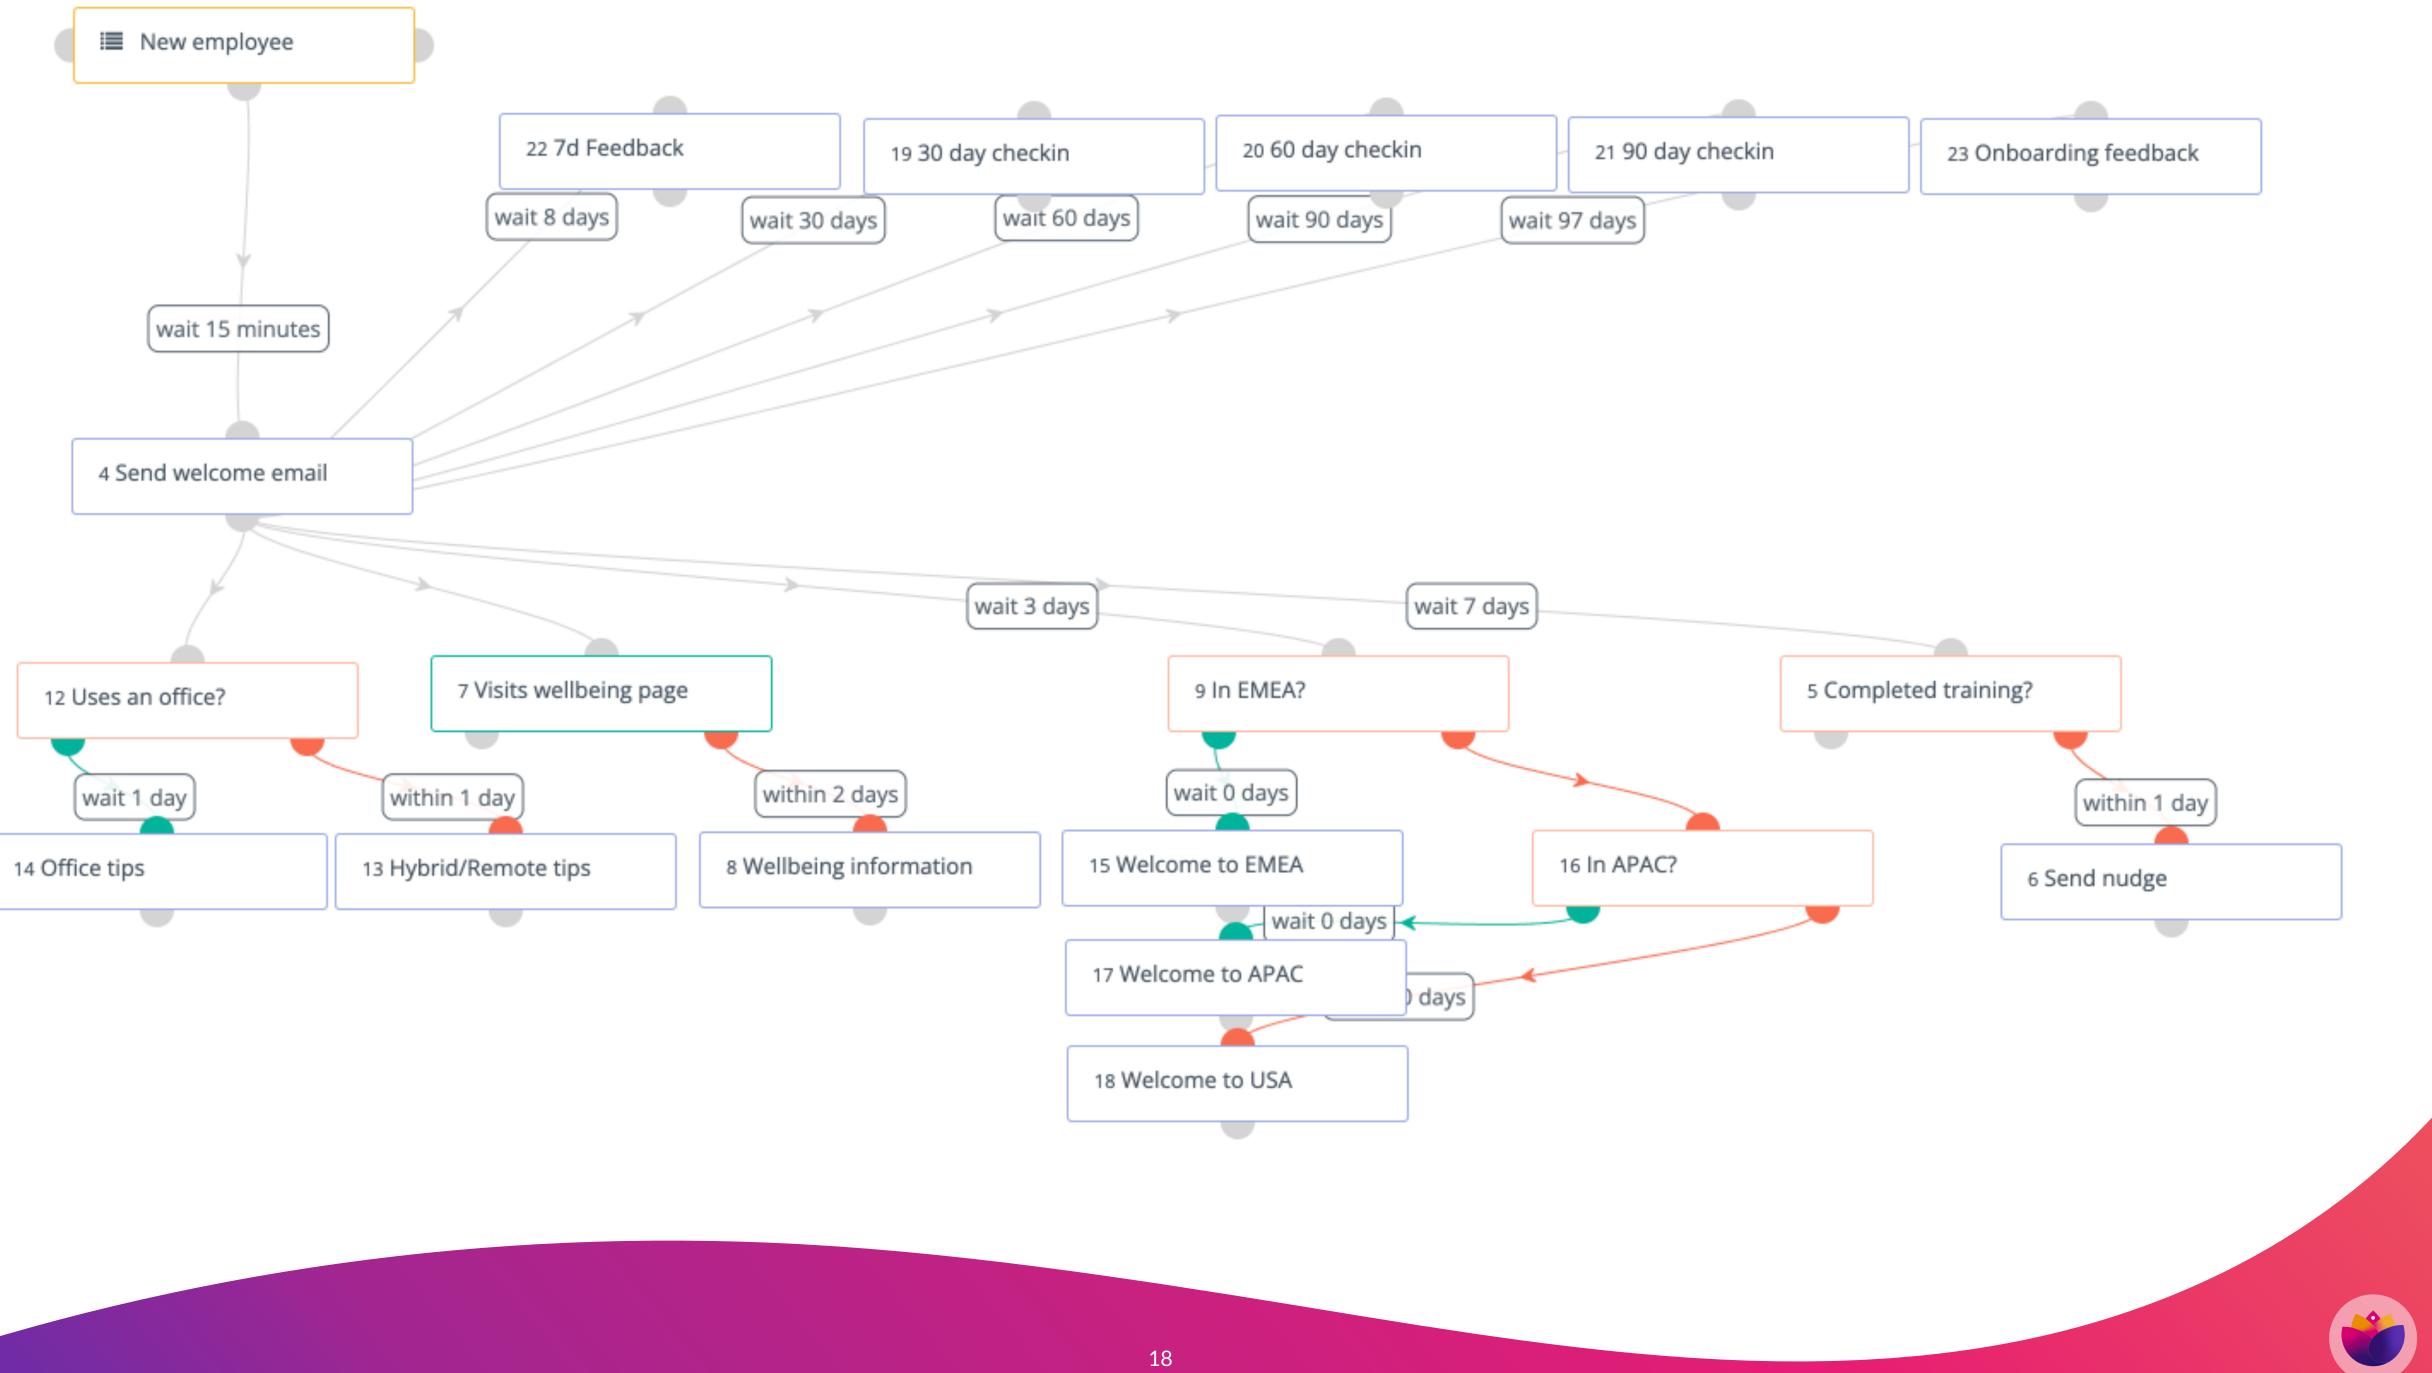

## **1: Streamlined onboarding** Providing a streamlined onboarding process

Providing a streamlined onboarding process for new hires.

## **Employee-specific onboarding.**

## **Respecting employee time.**

| Send email<br>Send the selected | d email to the contact.                                                                           |
|---------------------------------|---------------------------------------------------------------------------------------------------|
| Name                            |                                                                                                   |
| Send welcome                    | email 🔳                                                                                           |
| Execute this ever               | nt 😧                                                                                              |
| immediately                     | at a relative time period at a specific date/time                                                 |
| # 15                            | minute(s) •                                                                                       |
| Send from                       | or between the hours of 09:00 and 17:00                                                           |
| Schedule only on                | the selected days of the week:                                                                    |
| 🗹 Monday<br>🗹 Tuesday           | <ul> <li>Wednesday</li> <li>Friday</li> <li>Sunday</li> <li>Saturday</li> <li>Weekdays</li> </ul> |
| Email to send 🚱                 | * Email type 🚱                                                                                    |
| en Welcome em                   | nail × Transactional Marketing                                                                    |
| + New Email                     | C Edit Email                                                                                      |
|                                 | 🖉 Update 🗙 Cancel                                                                                 |