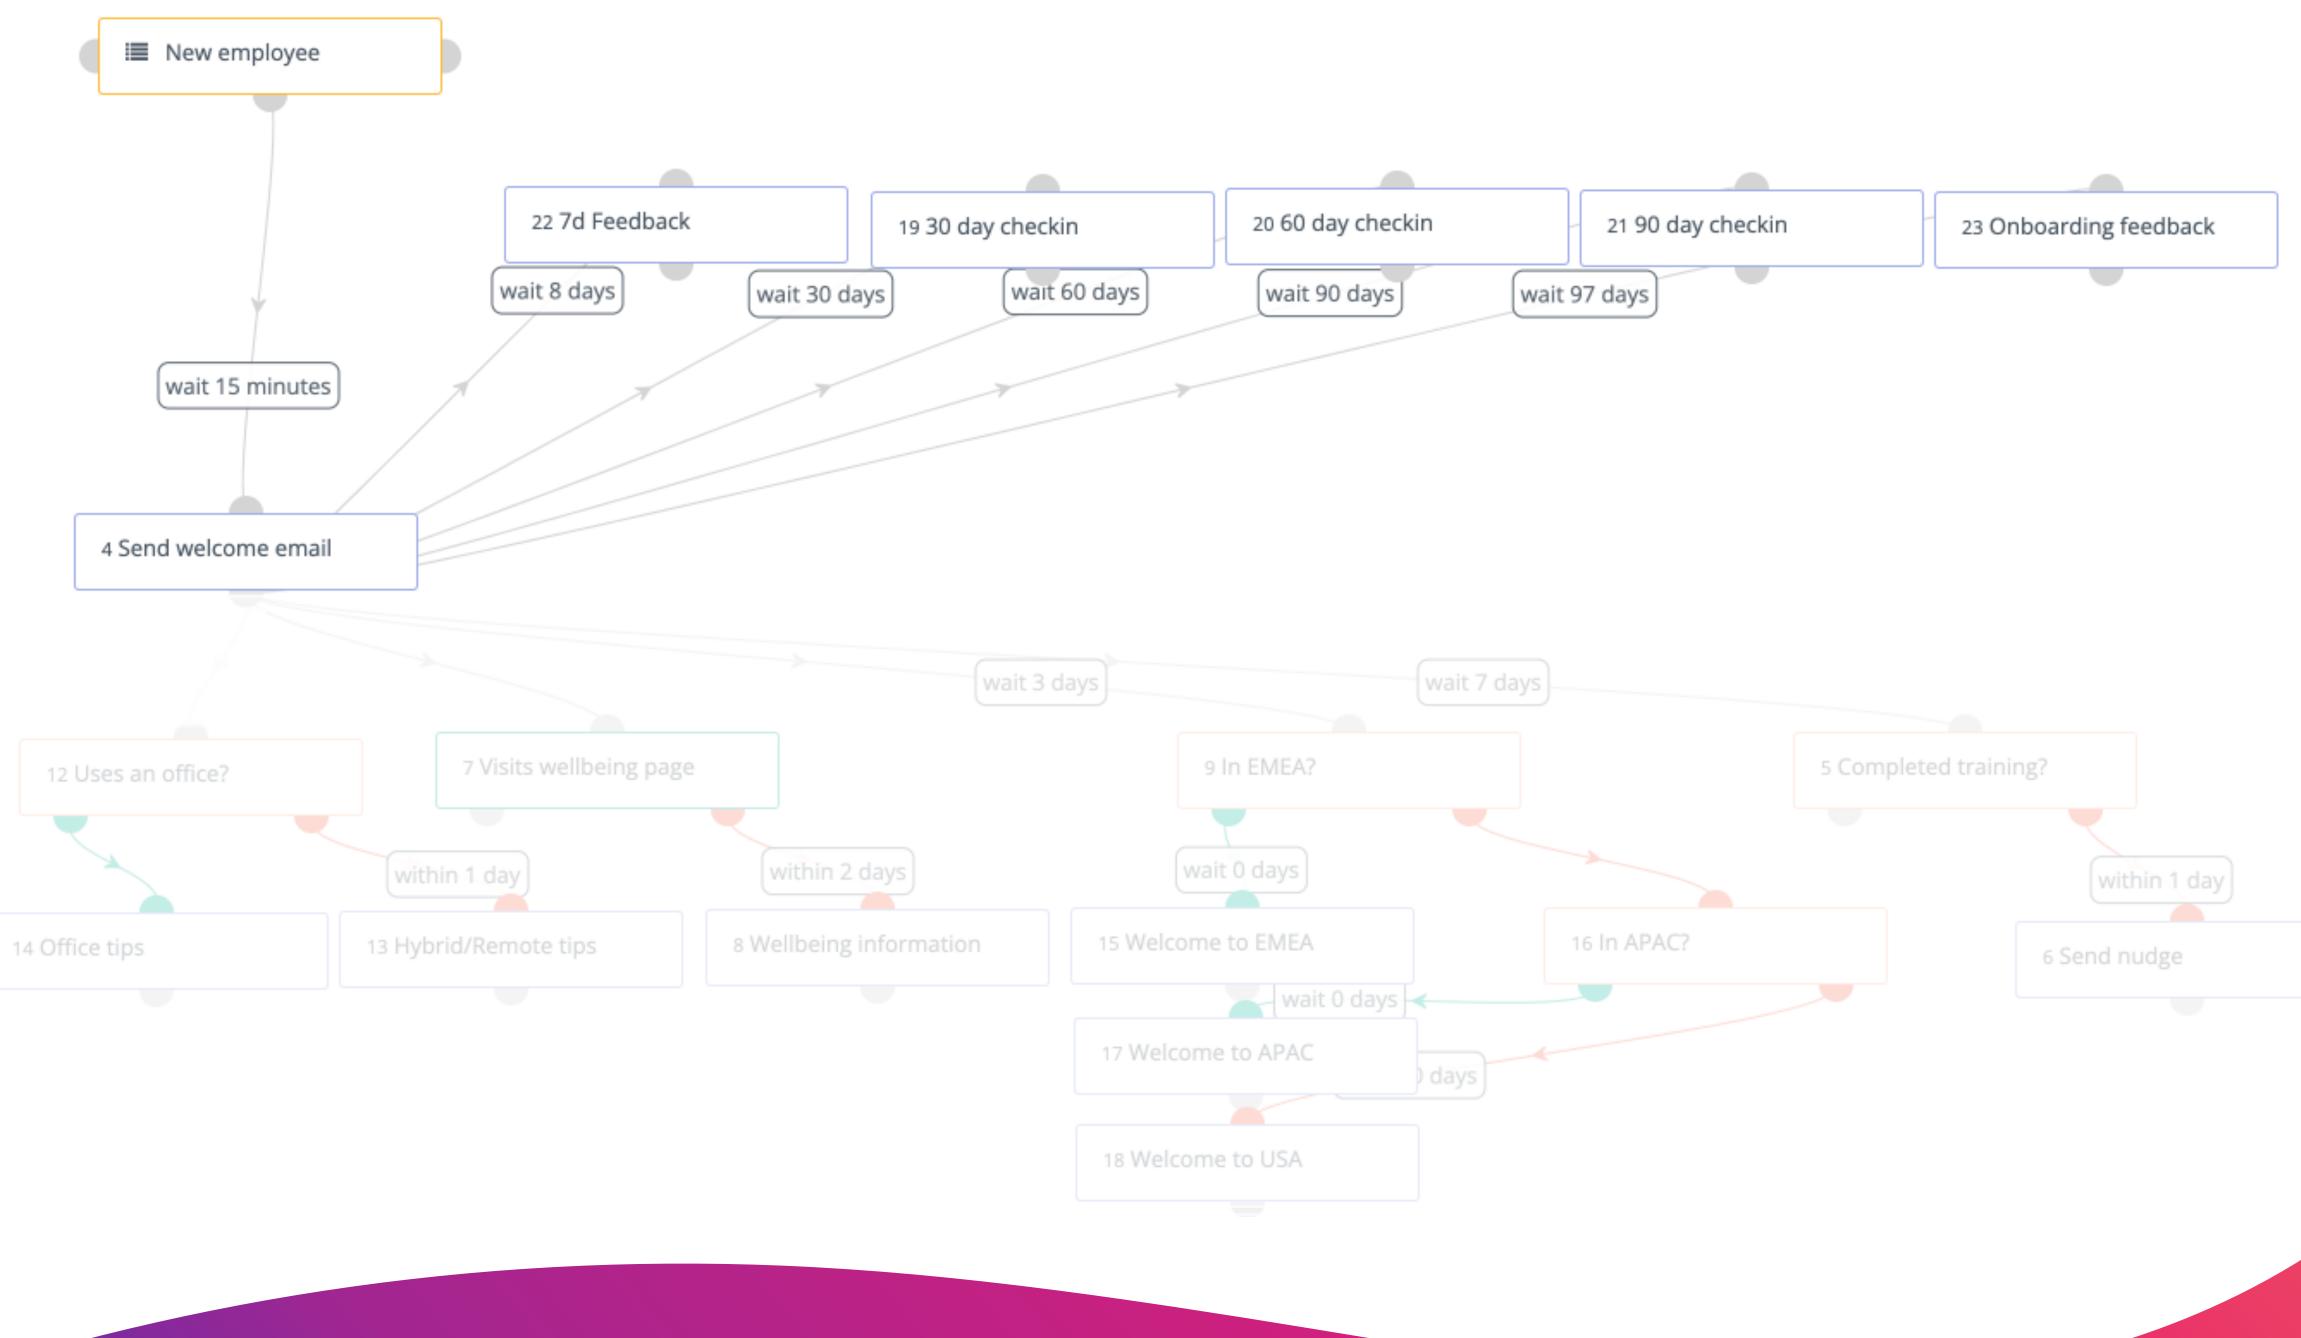

## 2: Centralised newsletters

Allowing employees to self-select to receive internal newsletters on topics they care about.

## User-updated lists.

|    | 🧭 mautic                         |   | <b>▲</b> Q                                                                 |
|----|----------------------------------|---|----------------------------------------------------------------------------|
| == | Dashboard                        |   | New Segment                                                                |
| Ê  | Calendar                         |   | Details Filters                                                            |
| 4  | Contacts                         |   | Name *                                                                     |
|    | Companies                        |   | Product news and updates                                                   |
| ¢  | Segments                         |   | Public name 😡                                                              |
| ÷- | Components                       | Þ | Product news                                                               |
|    | Assets<br>Forms                  |   | Description <ul> <li>B I U</li> </ul>                                      |
|    | Landing Pages<br>Dynamic Content |   | Hear the latest news about ACME products first in our exclusive staff news |
| ٥  | Campaigns                        |   |                                                                            |
| ٣  | Channels                         | Þ |                                                                            |
| Ħ  | Points                           | Þ |                                                                            |
| æ  | Stages                           |   | hada a                                                                     |
| ~  | Reports                          |   | body p                                                                     |
| ٠  | Tags                             |   |                                                                            |
| <  | Collapse Menu                    |   |                                                                            |

|       | Admin User 👻 🌣                                                                |
|-------|-------------------------------------------------------------------------------|
|       | Save 🖺 Save & Close 🗙 Cancel                                                  |
| Alias | Category   Uncategorized   Public Segment ?   No   Yes   Published   No   Yes |
|       |                                                                               |

## Self-serve internal newsletters.