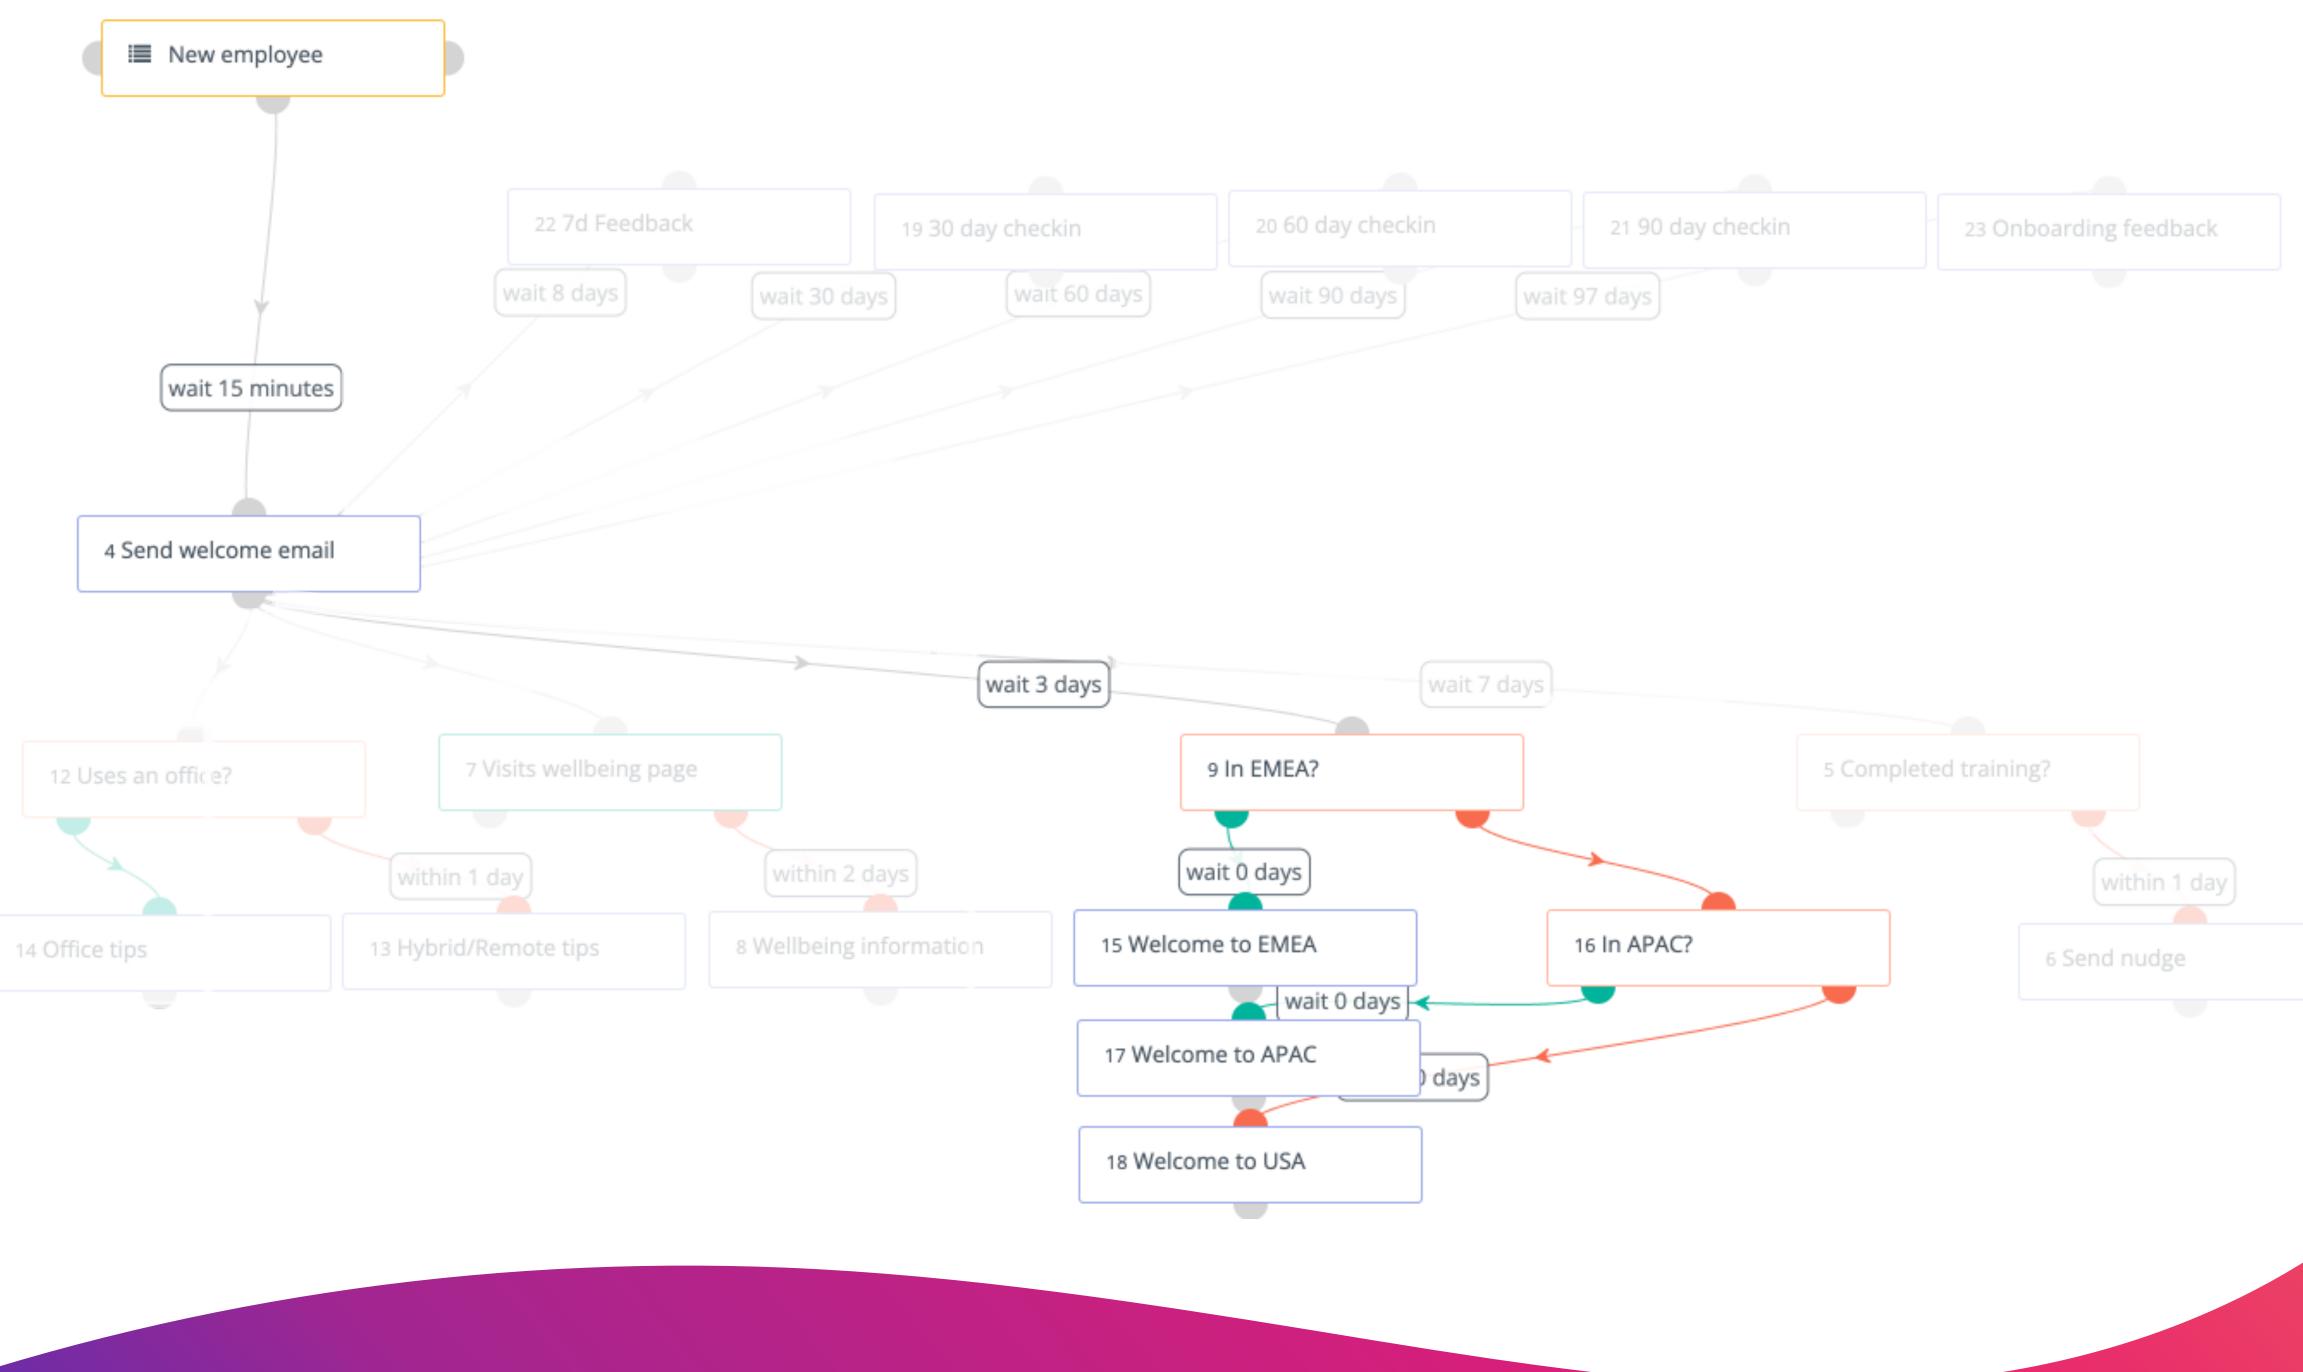

## **1: Streamlined onboarding** Providing a streamlined onboarding process

Providing a streamlined onboarding process for new hires.

## **Employee-specific onboarding.**

## **Respecting employee time.**

| Send email<br>Send the selected | d email to the contact.                                                                           |
|---------------------------------|---------------------------------------------------------------------------------------------------|
| Name                            |                                                                                                   |
| Send welcome                    | email 🔳                                                                                           |
| Execute this ever               | nt 😧                                                                                              |
| immediately                     | at a relative time period at a specific date/time                                                 |
| # 15                            | minute(s) •                                                                                       |
| Send from                       | or between the hours of 09:00 and 17:00                                                           |
| Schedule only on                | the selected days of the week:                                                                    |
| 🗹 Monday<br>🗹 Tuesday           | <ul> <li>Wednesday</li> <li>Friday</li> <li>Sunday</li> <li>Saturday</li> <li>Weekdays</li> </ul> |
| Email to send 🚱                 | * Email type 🚱                                                                                    |
| en Welcome em                   | nail × Transactional Marketing                                                                    |
| + New Email                     | C Edit Email                                                                                      |
|                                 | 🖉 Update 🗙 Cancel                                                                                 |