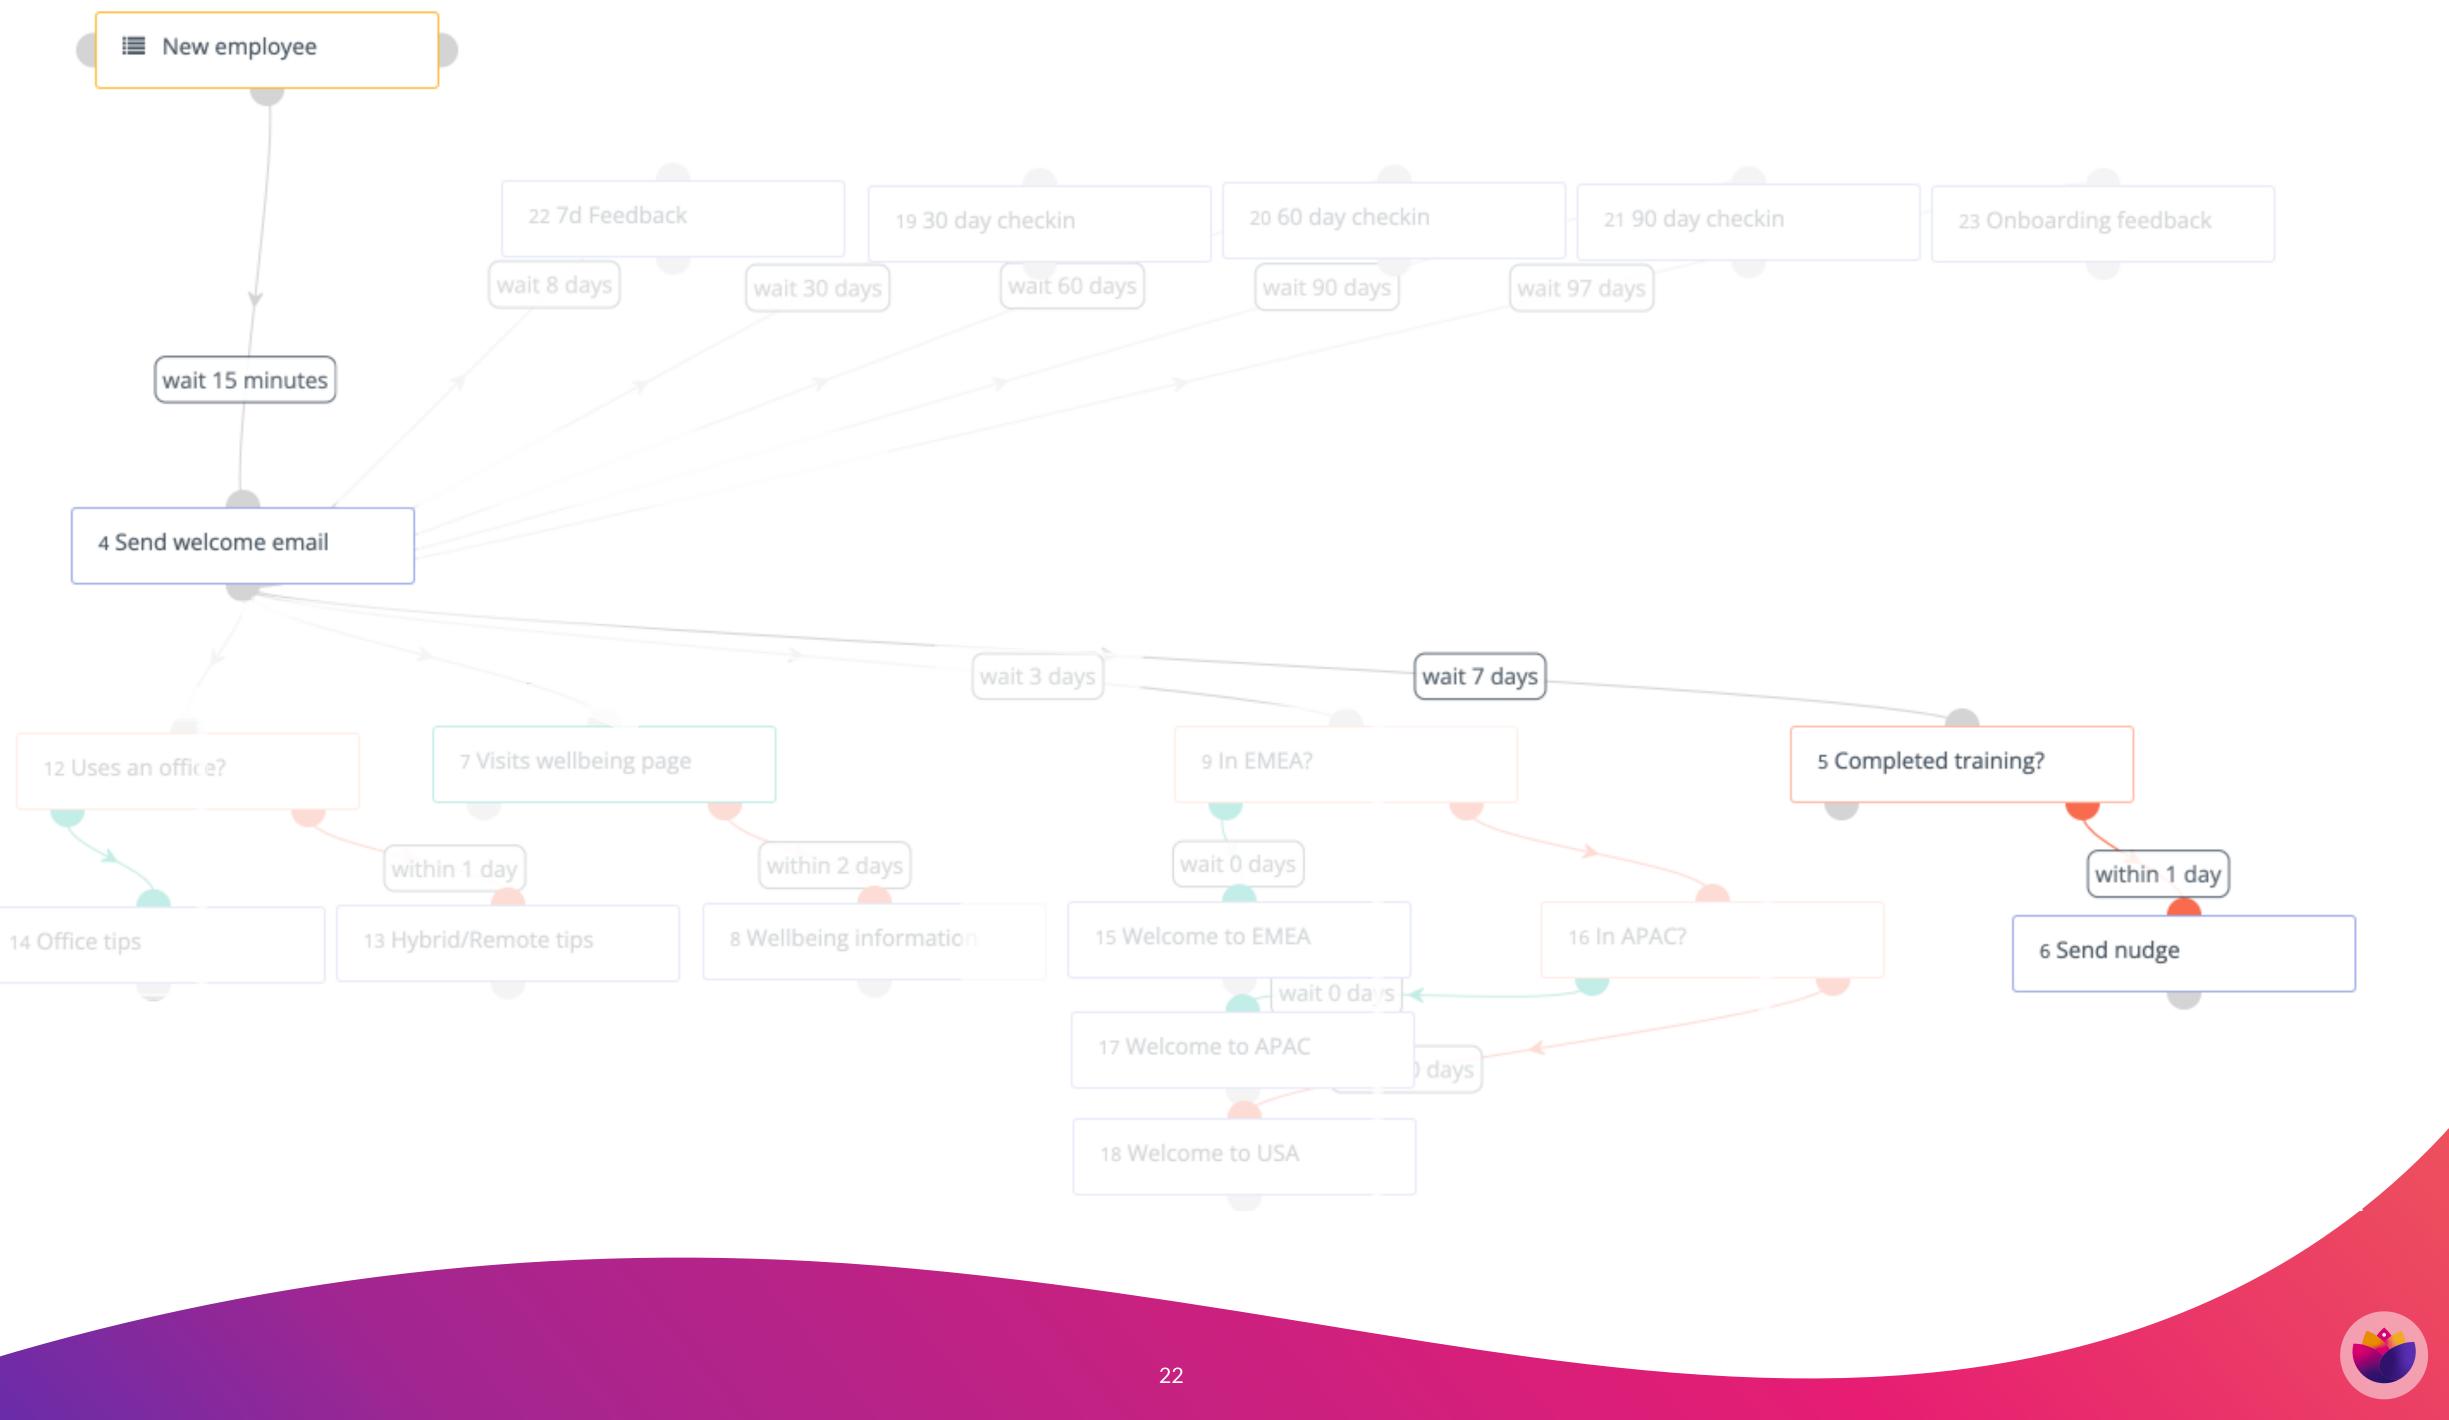

## 4: Nudges and alerts

Get the right message to the right employees at the right time, through the

## Focus items on your intranet.

Don't forget to complete your mandatory training before the end of the week!

#### **BOSTON OFFICE CLOSED TODAY**

Please note the office is closed all day for essential maintenance - we will re-open on Monday.

#### Go to training academy