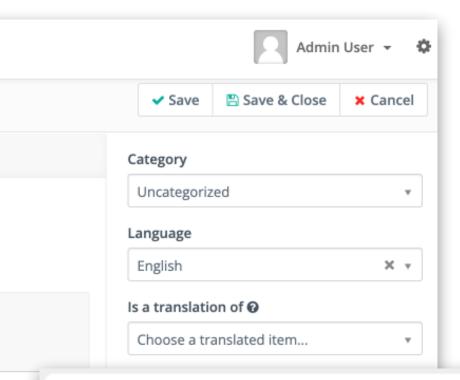

## 2: Centralised newsletters

Allowing employees to self-select to receive internal newsletters on topics they care about.

## User-updated lists.

|    | 🧭 mautic                         |   | <b>▲</b> Q                                                                 |
|----|----------------------------------|---|----------------------------------------------------------------------------|
| == | Dashboard                        |   | New Segment                                                                |
| Ê  | Calendar                         |   | Details Filters                                                            |
| 4  | Contacts                         |   | Name *                                                                     |
|    | Companies                        |   | Product news and updates                                                   |
| ¢  | Segments                         |   | Public name 😡                                                              |
| ÷- | Components                       | Þ | Product news                                                               |
|    | Assets<br>Forms                  |   | Description <ul> <li>B I U</li> </ul>                                      |
|    | Landing Pages<br>Dynamic Content |   | Hear the latest news about ACME products first in our exclusive staff news |
| ٥  | Campaigns                        |   |                                                                            |
| ٣  | Channels                         | Þ |                                                                            |
| Ħ  | Points                           | Þ |                                                                            |
| æ  | Stages                           |   | hada a                                                                     |
| ~  | Reports                          |   | body p                                                                     |
| ٠  | Tags                             |   |                                                                            |
| <  | Collapse Menu                    |   |                                                                            |

|       | Admin User 👻 🌣                                                                |
|-------|-------------------------------------------------------------------------------|
|       | Save 🖺 Save & Close 🗙 Cancel                                                  |
| Alias | Category   Uncategorized   Public Segment ?   No   Yes   Published   No   Yes |
|       |                                                                               |

## Self-serve internal newsletters.