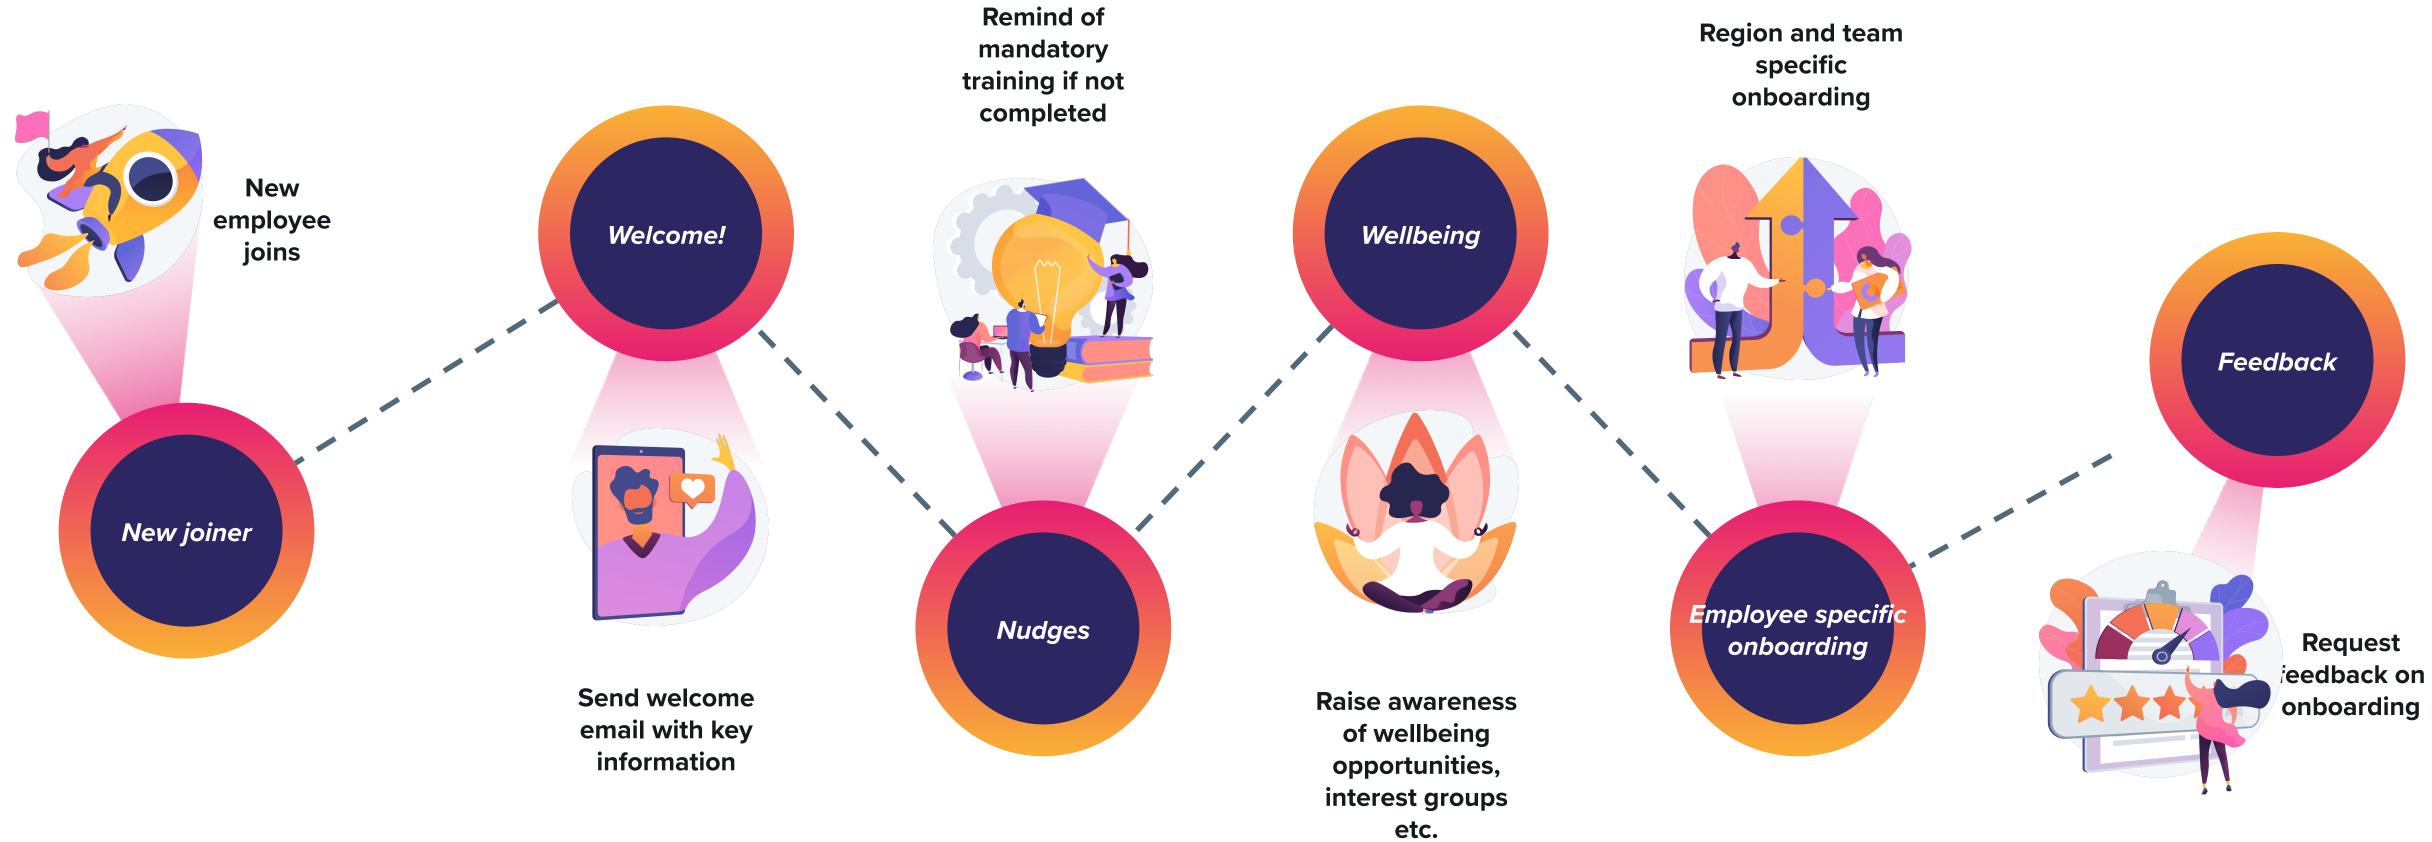

## Five ways to get started Automating the employee experience

## **1: Streamlined onboarding** Providing a streamlined onboarding process

Providing a streamlined onboarding process for new hires.

## **Employee-specific onboarding.**

## 2: Centralised newsletters

Allowing employees to self-select to receive internal newsletters on topics they care about.

## Self-serve internal newsletters.

## 4: Nudges and alerts

Get the right message to the right employees at the right time, through the

## **5:** Customised intranet

Personalise the content presented on your intranet to the individual employee.