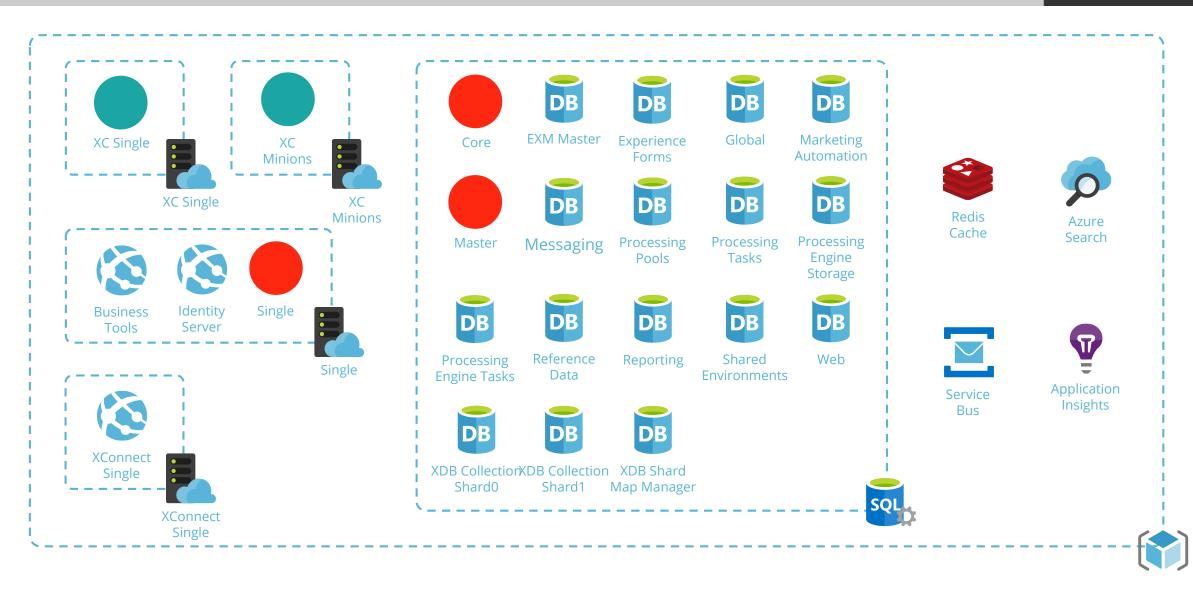

## **Environment**

## **Environment**

Search

glish 🗸

(=)

Appliances Audio Cameras Computers and Tablets Connected home eGift Cards and Gift Wrapping Gaming Health, Beauty and Fitness Home Theater Phones Televisions