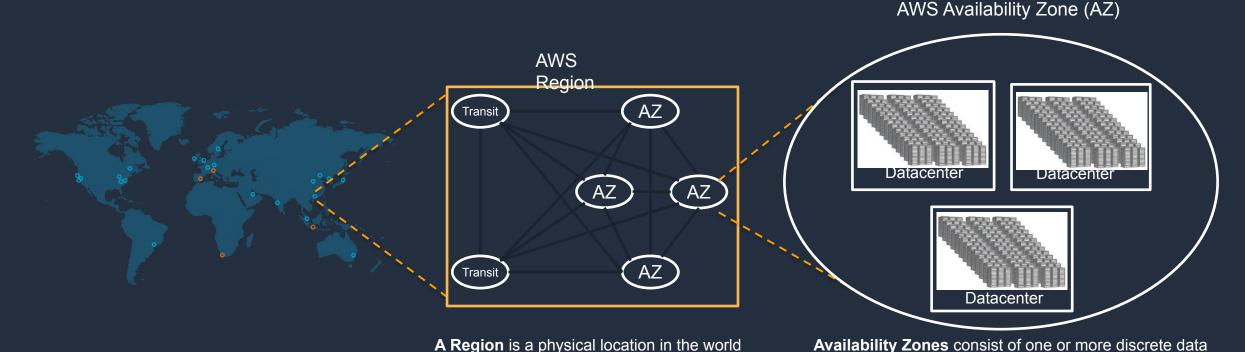

### AWS region design

AWS Regions are comprised of multiple Availability Zones (AZs) for high availability, high scalability, and high fault tolerance. Applications and data are replicated in real time and consistent in the different AZs.

where we have multiple **Availability Zones**.

centers, each with redundant power, networking, and

connectivity, housed in separate facilities.